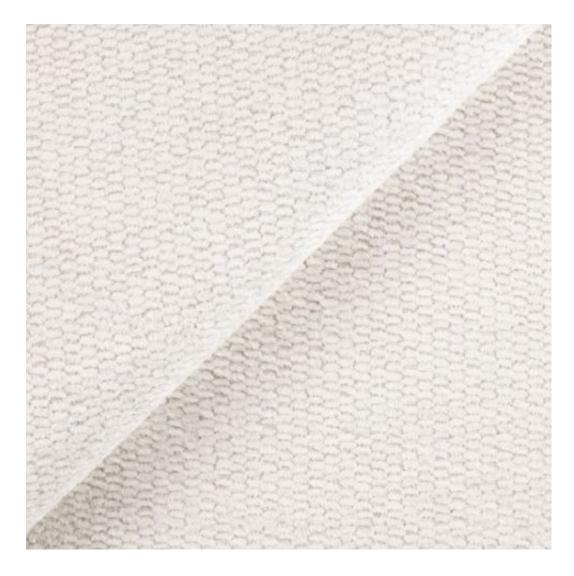

## **Product description**

Upholstered Bench Industrial Style LGM-102 CASABLANCA-2316 | Width: 40 cm - 200 cm | Height: 40 cm - 50 cm | Depth: 30 cm - 40 cm |

Technical data

Product-Code:

| LGM-102                 |  |
|-------------------------|--|
| Catalogue number:       |  |
| 13403                   |  |
|                         |  |
| Condition:              |  |
| New                     |  |
|                         |  |
| Bench width:            |  |
| 40 cm - 200 cm          |  |
| Choose from parameter   |  |
|                         |  |
| Bench height:           |  |
| 40 cm - 50 cm           |  |
| Choose from parameter   |  |
|                         |  |
| Bench depth:            |  |
| 30 cm - 40 cm           |  |
| Choose from parameter   |  |
|                         |  |
| Type of fabric:         |  |
| Choose from parameter   |  |
|                         |  |
| Type of fabric (Photo): |  |
| CASABLANCA-2316         |  |
|                         |  |
|                         |  |
|                         |  |
|                         |  |

**Height**: 40 cm , 45 cm , 50 cm **Depth**: 30 cm , 35 cm , 40 cm

Type of fabric: CASABLANCA-2316 (Photo), ANDRE-1300, ANDRE-1301, ANDRE-1302, ANDRE-1303, ANDRE-1304, ANDRE-1305, ANDRE-1306, ANDRE-1307, ANDRE-1308, ANDRE-1309, ANDRE-1310, ART-DECO-VELVET-01, ART-DECO-VELVET-02, ART-DECO-VELVET-03, ART-DECO-VELVET-04, ART-DECO-VELVET-05, ART-DECO-VELVET-06, ART-DECO-VELVET-07, ART-DECO-VELVET-08, ART-DECO-VELVET-09, ART-DECO-VELVET-10...11 (write a comment in order), ATOS-111, ATOS-112, ATOS-113, ATOS-114, ATOS-115, ATOS-116, ATOS-117, ATOS-118, ATOS-119, ATOS-120...126 (write a comment in order), AURORA-2480, AURORA-2481, AURORA-2482, AURORA-2483, AURORA-2484, AURORA-2485, AURORA-2486, AURORA-2487, AURORA-2488, AURORA-2489...2505 (write a comment in order), BALOO-2071, BALOO-2072, BALOO-2073, BALOO-2074, BALOO-2076, BALOO-2077, BALOO-2078, BALOO-2079, BALOO-2081, BALOO-2082...2089 (write a comment in order), BLACK-WHITE-VELVET-01, BLACK-WHITE-VELVET-02, BLACK-WHITE-VELVET-03, BLACK-WHITE-VELVET-04, BLACK-WHITE-VELVET-05, BLACK-WHITE-VELVET-06, BLACK-WHITE-VELVET-07, BLACK-WHITE-VELVET-08, BLACK-WHITE-VELVET-09, BLACK-WHITE-VELVET-09, BLOOM-01, BLOOM-02, BLOOM-03, BLOOM-04, BLOOM-05, BLOOM-06, BLOOM-07, BLOOM-08, BLOOM-09, BLOOM-10, BRAID-3001, BRAID-3002,