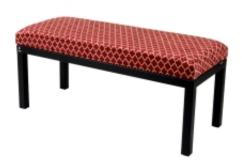

# Upholstered Bench Industrial Style LGM-100 PATTERN-VELVET-35

| Number        | 22066            |
|---------------|------------------|
| Producer code | LGM-100          |
| Manufacturer  | Emra Wood Design |

## **Product description**

Upholstered Bench Industrial Style LGM-100 PATTERN-VELVET-35 | Width: 40 cm - 200 cm | Height: 40 cm - 50 cm | Depth: 30 cm - 40 cm |

Technical data

Product-Code:

| LGM-100                 |  |
|-------------------------|--|
| Catalogue number:       |  |
| 22066                   |  |
| Condition:              |  |
| New                     |  |
| Bench width:            |  |
| 40 cm - 200 cm          |  |
| Choose from parameter   |  |
|                         |  |
| Bench height:           |  |
| 40 cm - 50 cm           |  |
| Choose from parameter   |  |
|                         |  |
| Bench depth:            |  |
| 30 cm - 40 cm           |  |
| Choose from parameter   |  |
|                         |  |
| Type of fabric:         |  |
| Choose from parameter   |  |
| Type of fabric (Photo): |  |
|                         |  |
| PATTERN-VELVET-35       |  |
|                         |  |
|                         |  |
|                         |  |
|                         |  |

### Upholstered Bench Industrial Style LGM-100 PATTERN-VELVET-35

- · A functional and practical bench for hallway, living room, bedroom, dressing room, bathroom, reception and office
- Some bench models have a practical shelf for shoes
- The frame and upholstery are made of the highest quality materials
- Production of the bench according to customer requirements