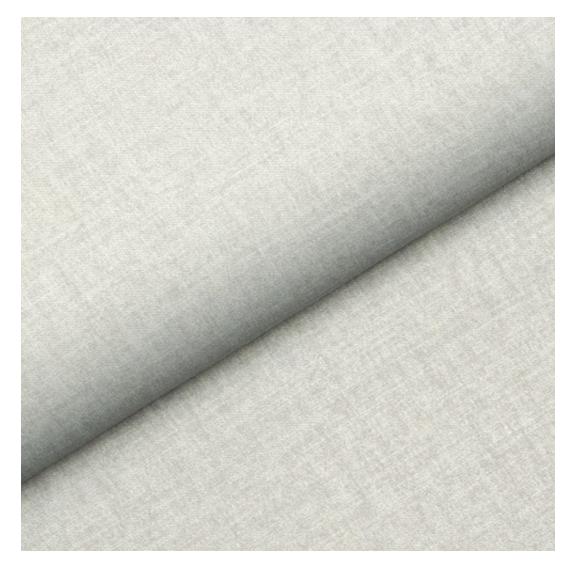

## **Product description**

Upholstered Bench Industrial Style LGM-100 PATTERN-VELVET-35 | Width: 40 cm - 200 cm | Height: 40 cm - 50 cm | Depth: 30 cm - 40 cm |

Technical data

Product-Code:

| LGM-100                 |  |
|-------------------------|--|
| Catalogue number:       |  |
| 22066                   |  |
| Condition:              |  |
| New                     |  |
| Bench width:            |  |
| 40 cm - 200 cm          |  |
| Choose from parameter   |  |
|                         |  |
| Bench height:           |  |
| 40 cm - 50 cm           |  |
| Choose from parameter   |  |
|                         |  |
| Bench depth:            |  |
| 30 cm - 40 cm           |  |
| Choose from parameter   |  |
|                         |  |
| Type of fabric:         |  |
| Choose from parameter   |  |
| Type of fabric (Photo): |  |
|                         |  |
| PATTERN-VELVET-35       |  |
|                         |  |
|                         |  |
|                         |  |
|                         |  |

**Height**: 40 cm , 45 cm , 50 cm **Depth**: 30 cm , 35 cm , 40 cm

Type of fabric: PATTERN-VELVET-35 (Photo), ANDRE-1300, ANDRE-1301, ANDRE-1302, ANDRE-1303, ANDRE-1304, ANDRE-1305, ANDRE-1306, ANDRE-1307, ANDRE-1308, ANDRE-1309, ANDRE-1310, ART-DECO-VELVET-01, ART-DECO-VELVET-02, ART-DECO-VELVET-03, ART-DECO-VELVET-04, ART-DECO-VELVET-05, ART-DECO-VELVET-06, ART-DECO-VELVET-07, ART-DECO-VELVET-08, ART-DECO-VELVET-09, ART-DECO-VELVET-10...11 (write a comment in order), ATOS-111, ATOS-112, ATOS-113, ATOS-114, ATOS-115, ATOS-116, ATOS-117, ATOS-118, ATOS-119, ATOS-120...126 (write a comment in order), AURORA-2480, AURORA-2481, AURORA-2482, AURORA-2483, AURORA-2484, AURORA-2485, AURORA-2486, AURORA-2487, AURORA-2488, AURORA-2489...2505 (write a comment in order), BALOO-2071, BALOO-2072, BALOO-2073, BALOO-2074, BALOO-2076, BALOO-2077, BALOO-2078, BALOO-2079, BALOO-2081, BALOO-2082...2089 (write a comment in order), BLACK-WHITE-VELVET-01, BLACK-WHITE-VELVET-02, BLACK-WHITE-VELVET-03, BLACK-WHITE-VELVET-04, BLACK-WHITE-VELVET-05, BLACK-WHITE-VELVET-06, BLACK-WHITE-VELVET-07, BLACK-WHITE-VELVET-08, BLACK-WHITE-VELVET-09, BLACK-WHITE-VELVET-09, BLACK-WHITE-VELVET-09, BLOOM-01, BLOOM-02, BLOOM-03, BLOOM-04, BLOOM-05, BLOOM-06, BLOOM-07, BLOOM-08, BLOOM-09, BLOOM-10, BRAID-3001, BRAID-3002,