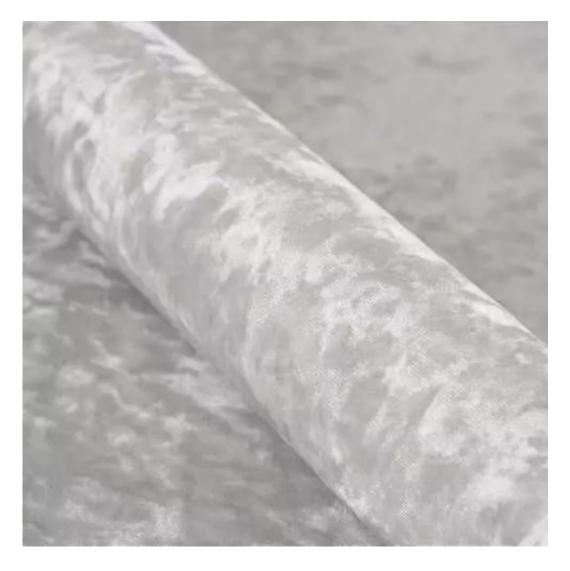

## **Product description**

Upholstered Bench Industrial Style LGM-100 PATTERN-VELVET-35 | Width: 40 cm - 200 cm | Height: 40 cm - 50 cm | Depth: 30 cm - 40 cm |

Technical data

Product-Code:

| LGM-100                 |  |
|-------------------------|--|
| Catalogue number:       |  |
| 22066                   |  |
| Condition:              |  |
| New                     |  |
| Bench width:            |  |
| 40 cm - 200 cm          |  |
| Choose from parameter   |  |
|                         |  |
| Bench height:           |  |
| 40 cm - 50 cm           |  |
| Choose from parameter   |  |
|                         |  |
| Bench depth:            |  |
| 30 cm - 40 cm           |  |
| Choose from parameter   |  |
|                         |  |
| Type of fabric:         |  |
| Choose from parameter   |  |
| Type of fabric (Photo): |  |
|                         |  |
| PATTERN-VELVET-35       |  |
|                         |  |
|                         |  |
|                         |  |
|                         |  |

**Height**: 40 cm , 45 cm , 50 cm **Depth**: 30 cm , 35 cm , 40 cm

Type of fabric: PATTERN-VELVET-35 (Photo), ANDRE-1300, ANDRE-1301, ANDRE-1302, ANDRE-1303, ANDRE-1304, ANDRE-1305, ANDRE-1306, ANDRE-1307, ANDRE-1308, ANDRE-1309, ANDRE-1310, ART-DECO-VELVET-01, ART-DECO-VELVET-02, ART-DECO-VELVET-03, ART-DECO-VELVET-04, ART-DECO-VELVET-05, ART-DECO-VELVET-06, ART-DECO-VELVET-07, ART-DECO-VELVET-08, ART-DECO-VELVET-09, ART-DECO-VELVET-10...11 (write a comment in order), ATOS-111, ATOS-112, ATOS-113, ATOS-114, ATOS-115, ATOS-116, ATOS-117, ATOS-118, ATOS-119, ATOS-120...126 (write a comment in order), AURORA-2480, AURORA-2481, AURORA-2482, AURORA-2483, AURORA-2484, AURORA-2485, AURORA-2486, AURORA-2487, AURORA-2488, AURORA-2489...2505 (write a comment in order), BALOO-2071, BALOO-2072, BALOO-2073, BALOO-2074, BALOO-2076, BALOO-2077, BALOO-2078, BALOO-2079, BALOO-2081, BALOO-2082...2089 (write a comment in order), BLACK-WHITE-VELVET-01, BLACK-WHITE-VELVET-02, BLACK-WHITE-VELVET-03, BLACK-WHITE-VELVET-04, BLACK-WHITE-VELVET-05, BLACK-WHITE-VELVET-06, BLACK-WHITE-VELVET-07, BLACK-WHITE-VELVET-08, BLACK-WHITE-VELVET-09, BLACK-WHITE-VELVET-09, BLACK-WHITE-VELVET-09, BLOOM-01, BLOOM-02, BLOOM-03, BLOOM-04, BLOOM-05, BLOOM-06, BLOOM-07, BLOOM-08, BLOOM-09, BLOOM-10, BRAID-3001, BRAID-3002,