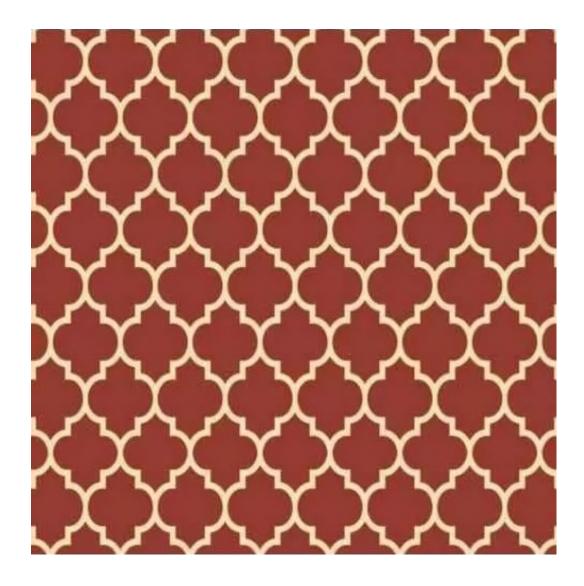

## **Product description**

Upholstered Bench Industrial Style LGM-100 PATTERN-VELVET-35 | Width: 40 cm - 200 cm | Height: 40 cm - 50 cm | Depth: 30 cm - 40 cm |

Technical data

Product-Code:

| LGM-100                 |  |
|-------------------------|--|
| Catalogue number:       |  |
| 22066                   |  |
| Condition:              |  |
| New                     |  |
| Bench width:            |  |
| 40 cm - 200 cm          |  |
| Choose from parameter   |  |
|                         |  |
| Bench height:           |  |
| 40 cm - 50 cm           |  |
| Choose from parameter   |  |
|                         |  |
| Bench depth:            |  |
| 30 cm - 40 cm           |  |
| Choose from parameter   |  |
|                         |  |
| Type of fabric:         |  |
| Choose from parameter   |  |
| Type of fabric (Photo): |  |
|                         |  |
| PATTERN-VELVET-35       |  |
|                         |  |
|                         |  |
|                         |  |
|                         |  |

**Height**: 40 cm , 45 cm , 50 cm **Depth**: 30 cm , 35 cm , 40 cm

Type of fabric: PATTERN-VELVET-35 (Photo), ANDRE-1300, ANDRE-1301, ANDRE-1302, ANDRE-1303, ANDRE-1304, ANDRE-1305, ANDRE-1306, ANDRE-1307, ANDRE-1308, ANDRE-1309, ANDRE-1310, ART-DECO-VELVET-01, ART-DECO-VELVET-02, ART-DECO-VELVET-03, ART-DECO-VELVET-04, ART-DECO-VELVET-05, ART-DECO-VELVET-06, ART-DECO-VELVET-07, ART-DECO-VELVET-08, ART-DECO-VELVET-09, ART-DECO-VELVET-10...11 (write a comment in order), ATOS-111, ATOS-112, ATOS-113, ATOS-114, ATOS-115, ATOS-116, ATOS-117, ATOS-118, ATOS-119, ATOS-120...126 (write a comment in order), AURORA-2480, AURORA-2481, AURORA-2482, AURORA-2483, AURORA-2484, AURORA-2485, AURORA-2486, AURORA-2487, AURORA-2488, AURORA-2489...2505 (write a comment in order), BALOO-2071, BALOO-2072, BALOO-2073, BALOO-2074, BALOO-2076, BALOO-2077, BALOO-2078, BALOO-2079, BALOO-2081, BALOO-2082...2089 (write a comment in order), BLACK-WHITE-VELVET-01, BLACK-WHITE-VELVET-02, BLACK-WHITE-VELVET-03, BLACK-WHITE-VELVET-04, BLACK-WHITE-VELVET-05, BLACK-WHITE-VELVET-06, BLACK-WHITE-VELVET-07, BLACK-WHITE-VELVET-08, BLACK-WHITE-VELVET-09, BLACK-WHITE-VELVET-09, BLACK-WHITE-VELVET-09, BLOOM-01, BLOOM-02, BLOOM-03, BLOOM-04, BLOOM-05, BLOOM-06, BLOOM-07, BLOOM-08, BLOOM-09, BLOOM-10, BRAID-3001, BRAID-3002,