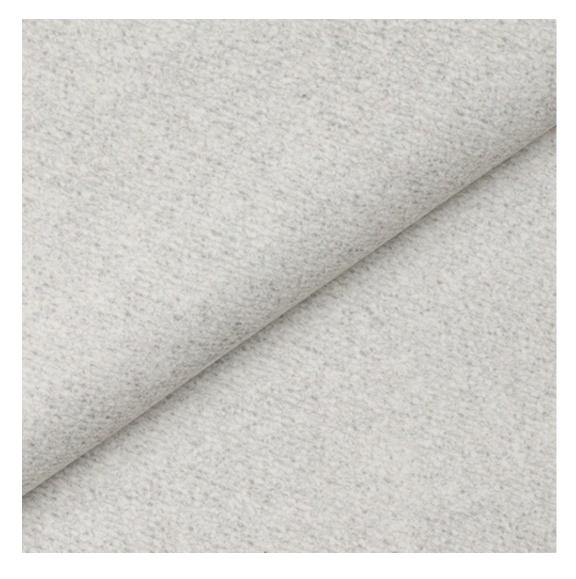

## **Product description**

Upholstered Bench Industrial Style LGM-100 PATTERN-VELVET-35 | Width: 40 cm - 200 cm | Height: 40 cm - 50 cm | Depth: 30 cm - 40 cm |

Technical data

Product-Code:

| LGM-100                 |  |
|-------------------------|--|
| Catalogue number:       |  |
| 22066                   |  |
| Condition:              |  |
| New                     |  |
| Bench width:            |  |
| 40 cm - 200 cm          |  |
| Choose from parameter   |  |
|                         |  |
| Bench height:           |  |
| 40 cm - 50 cm           |  |
| Choose from parameter   |  |
|                         |  |
| Bench depth:            |  |
| 30 cm - 40 cm           |  |
| Choose from parameter   |  |
|                         |  |
| Type of fabric:         |  |
| Choose from parameter   |  |
| Type of fabric (Photo): |  |
|                         |  |
| PATTERN-VELVET-35       |  |
|                         |  |
|                         |  |
|                         |  |
|                         |  |

**Height**: 40 cm , 45 cm , 50 cm **Depth**: 30 cm , 35 cm , 40 cm

Type of fabric: PATTERN-VELVET-35 (Photo), ANDRE-1300, ANDRE-1301, ANDRE-1302, ANDRE-1303, ANDRE-1304, ANDRE-1305, ANDRE-1306, ANDRE-1307, ANDRE-1308, ANDRE-1309, ANDRE-1310, ART-DECO-VELVET-01, ART-DECO-VELVET-02, ART-DECO-VELVET-03, ART-DECO-VELVET-04, ART-DECO-VELVET-05, ART-DECO-VELVET-06, ART-DECO-VELVET-07, ART-DECO-VELVET-08, ART-DECO-VELVET-09, ART-DECO-VELVET-10...11 (write a comment in order), ATOS-111, ATOS-112, ATOS-113, ATOS-114, ATOS-115, ATOS-116, ATOS-117, ATOS-118, ATOS-119, ATOS-120...126 (write a comment in order), AURORA-2480, AURORA-2481, AURORA-2482, AURORA-2483, AURORA-2484, AURORA-2485, AURORA-2486, AURORA-2487, AURORA-2488, AURORA-2489...2505 (write a comment in order), BALOO-2071, BALOO-2072, BALOO-2073, BALOO-2074, BALOO-2076, BALOO-2077, BALOO-2078, BALOO-2079, BALOO-2081, BALOO-2082...2089 (write a comment in order), BLACK-WHITE-VELVET-01, BLACK-WHITE-VELVET-02, BLACK-WHITE-VELVET-03, BLACK-WHITE-VELVET-04, BLACK-WHITE-VELVET-05, BLACK-WHITE-VELVET-06, BLACK-WHITE-VELVET-07, BLACK-WHITE-VELVET-08, BLACK-WHITE-VELVET-09, BLACK-WHITE-VELVET-09, BLACK-WHITE-VELVET-09, BLOOM-01, BLOOM-02, BLOOM-03, BLOOM-04, BLOOM-05, BLOOM-06, BLOOM-07, BLOOM-08, BLOOM-09, BLOOM-10, BRAID-3001, BRAID-3002,