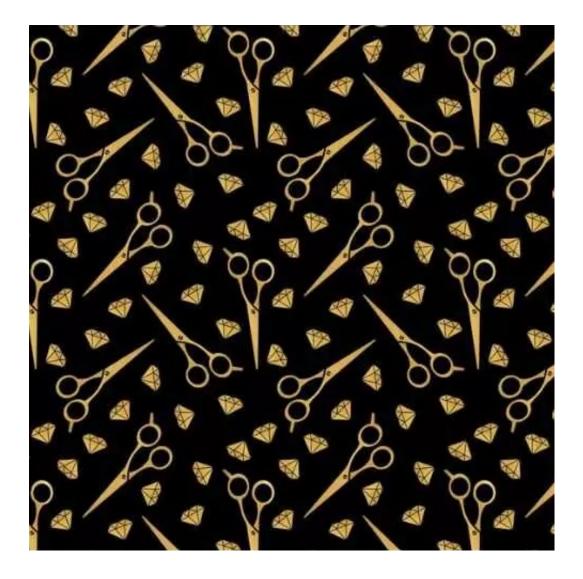

## **Product description**

Upholstered Bench Industrial Style LGM-100 PATTERN-VELVET-35 | Width: 40 cm - 200 cm | Height: 40 cm - 50 cm | Depth: 30 cm - 40 cm |

Technical data

Product-Code:

| LGM-100                 |  |
|-------------------------|--|
| Catalogue number:       |  |
| 22066                   |  |
| Condition:              |  |
| New                     |  |
| Bench width:            |  |
| 40 cm - 200 cm          |  |
| Choose from parameter   |  |
|                         |  |
| Bench height:           |  |
| 40 cm - 50 cm           |  |
| Choose from parameter   |  |
|                         |  |
| Bench depth:            |  |
| 30 cm - 40 cm           |  |
| Choose from parameter   |  |
|                         |  |
| Type of fabric:         |  |
| Choose from parameter   |  |
| Type of fabric (Photo): |  |
|                         |  |
| PATTERN-VELVET-35       |  |
|                         |  |
|                         |  |
|                         |  |
|                         |  |

**Height**: 40 cm , 45 cm , 50 cm **Depth**: 30 cm , 35 cm , 40 cm

Type of fabric: PATTERN-VELVET-35 (Photo), ANDRE-1300, ANDRE-1301, ANDRE-1302, ANDRE-1303, ANDRE-1304, ANDRE-1305, ANDRE-1306, ANDRE-1307, ANDRE-1308, ANDRE-1309, ANDRE-1310, ART-DECO-VELVET-01, ART-DECO-VELVET-02, ART-DECO-VELVET-03, ART-DECO-VELVET-04, ART-DECO-VELVET-05, ART-DECO-VELVET-06, ART-DECO-VELVET-07, ART-DECO-VELVET-08, ART-DECO-VELVET-09, ART-DECO-VELVET-10...11 (write a comment in order), ATOS-111, ATOS-112, ATOS-113, ATOS-114, ATOS-115, ATOS-116, ATOS-117, ATOS-118, ATOS-119, ATOS-120...126 (write a comment in order), AURORA-2480, AURORA-2481, AURORA-2482, AURORA-2483, AURORA-2484, AURORA-2485, AURORA-2486, AURORA-2487, AURORA-2488, AURORA-2489...2505 (write a comment in order), BALOO-2071, BALOO-2072, BALOO-2073, BALOO-2074, BALOO-2076, BALOO-2077, BALOO-2078, BALOO-2079, BALOO-2081, BALOO-2082...2089 (write a comment in order), BLACK-WHITE-VELVET-01, BLACK-WHITE-VELVET-02, BLACK-WHITE-VELVET-03, BLACK-WHITE-VELVET-04, BLACK-WHITE-VELVET-05, BLACK-WHITE-VELVET-06, BLACK-WHITE-VELVET-07, BLACK-WHITE-VELVET-08, BLACK-WHITE-VELVET-09, BLACK-WHITE-VELVET-09, BLACK-WHITE-VELVET-09, BLOOM-01, BLOOM-02, BLOOM-03, BLOOM-04, BLOOM-05, BLOOM-06, BLOOM-07, BLOOM-08, BLOOM-09, BLOOM-10, BRAID-3001, BRAID-3002,