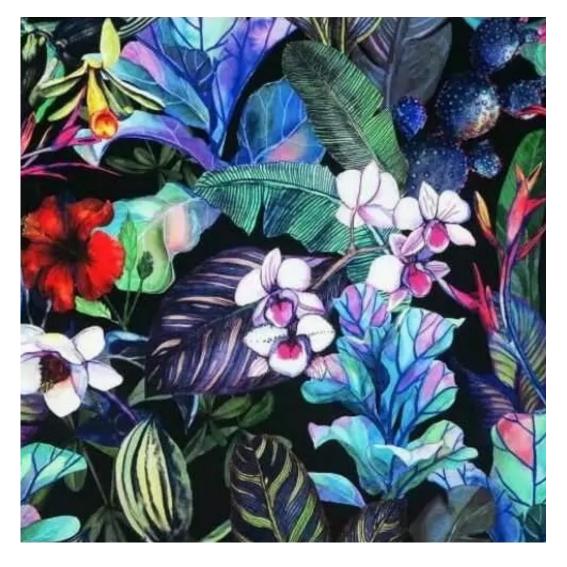

## **Product description**

Upholstered Bench Industrial Style LGM-100 PATTERN-VELVET-35 | Width: 40 cm - 200 cm | Height: 40 cm - 50 cm | Depth: 30 cm - 40 cm |

Technical data

Product-Code:

| LGM-100                 |  |
|-------------------------|--|
| Catalogue number:       |  |
| 22066                   |  |
| Condition:              |  |
| New                     |  |
| Bench width:            |  |
| 40 cm - 200 cm          |  |
| Choose from parameter   |  |
|                         |  |
| Bench height:           |  |
| 40 cm - 50 cm           |  |
| Choose from parameter   |  |
|                         |  |
| Bench depth:            |  |
| 30 cm - 40 cm           |  |
| Choose from parameter   |  |
|                         |  |
| Type of fabric:         |  |
| Choose from parameter   |  |
| Type of fabric (Photo): |  |
|                         |  |
| PATTERN-VELVET-35       |  |
|                         |  |
|                         |  |
|                         |  |
|                         |  |

**Height**: 40 cm , 45 cm , 50 cm **Depth**: 30 cm , 35 cm , 40 cm

Type of fabric: PATTERN-VELVET-35 (Photo), ANDRE-1300, ANDRE-1301, ANDRE-1302, ANDRE-1303, ANDRE-1304, ANDRE-1305, ANDRE-1306, ANDRE-1307, ANDRE-1308, ANDRE-1309, ANDRE-1310, ART-DECO-VELVET-01, ART-DECO-VELVET-02, ART-DECO-VELVET-03, ART-DECO-VELVET-04, ART-DECO-VELVET-05, ART-DECO-VELVET-06, ART-DECO-VELVET-07, ART-DECO-VELVET-08, ART-DECO-VELVET-09, ART-DECO-VELVET-10...11 (write a comment in order), ATOS-111, ATOS-112, ATOS-113, ATOS-114, ATOS-115, ATOS-116, ATOS-117, ATOS-118, ATOS-119, ATOS-120...126 (write a comment in order), AURORA-2480, AURORA-2481, AURORA-2482, AURORA-2483, AURORA-2484, AURORA-2485, AURORA-2486, AURORA-2487, AURORA-2488, AURORA-2489...2505 (write a comment in order), BALOO-2071, BALOO-2072, BALOO-2073, BALOO-2074, BALOO-2076, BALOO-2077, BALOO-2078, BALOO-2079, BALOO-2081, BALOO-2082...2089 (write a comment in order), BLACK-WHITE-VELVET-01, BLACK-WHITE-VELVET-02, BLACK-WHITE-VELVET-03, BLACK-WHITE-VELVET-04, BLACK-WHITE-VELVET-05, BLACK-WHITE-VELVET-06, BLACK-WHITE-VELVET-07, BLACK-WHITE-VELVET-08, BLACK-WHITE-VELVET-09, BLACK-WHITE-VELVET-09, BLACK-WHITE-VELVET-09, BLOOM-01, BLOOM-02, BLOOM-03, BLOOM-04, BLOOM-05, BLOOM-06, BLOOM-07, BLOOM-08, BLOOM-09, BLOOM-10, BRAID-3001, BRAID-3002,