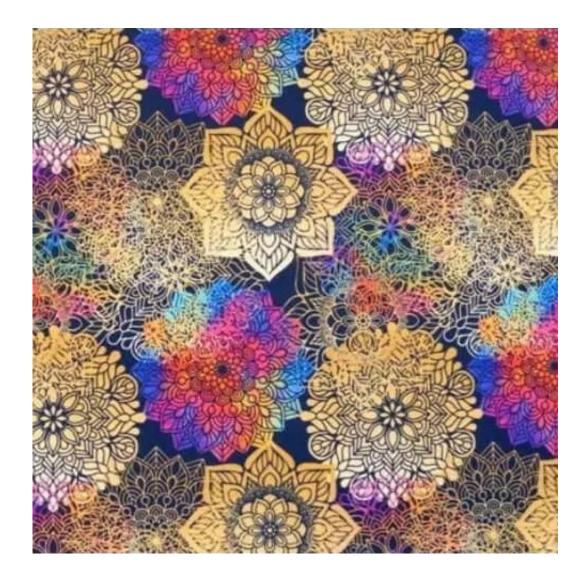

HYGGE

LEAF-VELVET

LIKE-ME

LINEA

MANDALA-VELVET

MAYA

MILTON-NEW

MIU

**Height**: 40 cm , 45 cm , 50 cm **Depth**: 30 cm , 35 cm , 40 cm

Type of fabric: PATTERN-VELVET-35 (Photo), ANDRE-1300, ANDRE-1301, ANDRE-1302, ANDRE-1303, ANDRE-1304, ANDRE-1305, ANDRE-1306, ANDRE-1307, ANDRE-1308, ANDRE-1309, ANDRE-1310, ART-DECO-VELVET-01, ART-DECO-VELVET-02, ART-DECO-VELVET-03, ART-DECO-VELVET-04, ART-DECO-VELVET-05, ART-DECO-VELVET-06, ART-DECO-VELVET-07, ART-DECO-VELVET-08, ART-DECO-VELVET-09, ART-DECO-VELVET-10...11 (write a comment in order), ATOS-111, ATOS-112, ATOS-113, ATOS-114, ATOS-115, ATOS-116, ATOS-117, ATOS-118, ATOS-119, ATOS-120...126 (write a comment in order), AURORA-2480, AURORA-2481, AURORA-2482, AURORA-2483, AURORA-2484, AURORA-2485, AURORA-2486, AURORA-2487, AURORA-2488, AURORA-2489...2505 (write a comment in order), BALOO-2071, BALOO-2072, BALOO-2073, BALOO-2074, BALOO-2076, BALOO-2077, BALOO-2078, BALOO-2079, BALOO-2081, BALOO-2082...2089 (write a comment in order), BLACK-WHITE-VELVET-01, BLACK-WHITE-VELVET-02, BLACK-WHITE-VELVET-03, BLACK-WHITE-VELVET-04, BLACK-WHITE-VELVET-05, BLACK-WHITE-VELVET-06, BLACK-WHITE-VELVET-07, BLACK-WHITE-VELVET-08, BLACK-WHITE-VELVET-09, BLACK-WHITE-VELVET-09, BLACK-WHITE-VELVET-09, BLOOM-01, BLOOM-02, BLOOM-03, BLOOM-04, BLOOM-05, BLOOM-06, BLOOM-07, BLOOM-08, BLOOM-09, BLOOM-10, BRAID-3001, BRAID-3002,