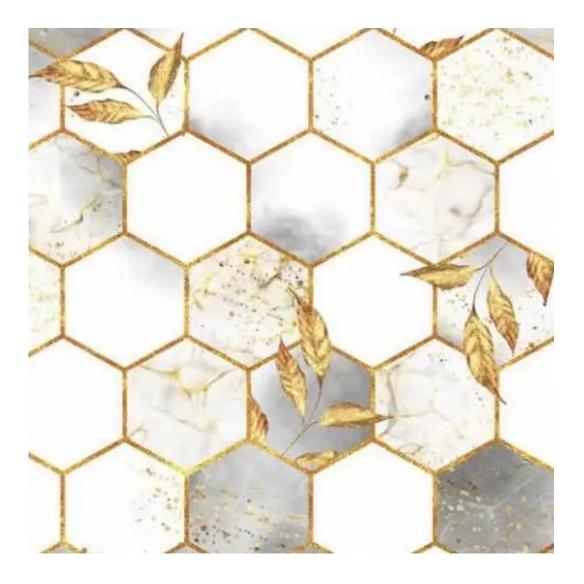

## **Product description**

Upholstered Bench Industrial Style LGM-100 PATTERN-VELVET-35 | Width: 40 cm - 200 cm | Height: 40 cm - 50 cm | Depth: 30 cm - 40 cm |

Technical data

Product-Code:

| LGM-100                 |  |
|-------------------------|--|
| Catalogue number:       |  |
| 22066                   |  |
| Condition:              |  |
| New                     |  |
| Bench width:            |  |
| 40 cm - 200 cm          |  |
| Choose from parameter   |  |
|                         |  |
| Bench height:           |  |
| 40 cm - 50 cm           |  |
| Choose from parameter   |  |
|                         |  |
| Bench depth:            |  |
| 30 cm - 40 cm           |  |
| Choose from parameter   |  |
|                         |  |
| Type of fabric:         |  |
| Choose from parameter   |  |
| Type of fabric (Photo): |  |
|                         |  |
| PATTERN-VELVET-35       |  |
|                         |  |
|                         |  |
|                         |  |
|                         |  |

**Height**: 40 cm , 45 cm , 50 cm **Depth**: 30 cm , 35 cm , 40 cm

Type of fabric: PATTERN-VELVET-35 (Photo), ANDRE-1300, ANDRE-1301, ANDRE-1302, ANDRE-1303, ANDRE-1304, ANDRE-1305, ANDRE-1306, ANDRE-1307, ANDRE-1308, ANDRE-1309, ANDRE-1310, ART-DECO-VELVET-01, ART-DECO-VELVET-02, ART-DECO-VELVET-03, ART-DECO-VELVET-04, ART-DECO-VELVET-05, ART-DECO-VELVET-06, ART-DECO-VELVET-07, ART-DECO-VELVET-08, ART-DECO-VELVET-09, ART-DECO-VELVET-10...11 (write a comment in order), ATOS-111, ATOS-112, ATOS-113, ATOS-114, ATOS-115, ATOS-116, ATOS-117, ATOS-118, ATOS-119, ATOS-120...126 (write a comment in order), AURORA-2480, AURORA-2481, AURORA-2482, AURORA-2483, AURORA-2484, AURORA-2485, AURORA-2486, AURORA-2487, AURORA-2488, AURORA-2489...2505 (write a comment in order), BALOO-2071, BALOO-2072, BALOO-2073, BALOO-2074, BALOO-2076, BALOO-2077, BALOO-2078, BALOO-2079, BALOO-2081, BALOO-2082...2089 (write a comment in order), BLACK-WHITE-VELVET-01, BLACK-WHITE-VELVET-02, BLACK-WHITE-VELVET-03, BLACK-WHITE-VELVET-04, BLACK-WHITE-VELVET-05, BLACK-WHITE-VELVET-06, BLACK-WHITE-VELVET-07, BLACK-WHITE-VELVET-08, BLACK-WHITE-VELVET-09, BLACK-WHITE-VELVET-09, BLACK-WHITE-VELVET-09, BLOOM-01, BLOOM-02, BLOOM-03, BLOOM-04, BLOOM-05, BLOOM-06, BLOOM-07, BLOOM-08, BLOOM-09, BLOOM-10, BRAID-3001, BRAID-3002,