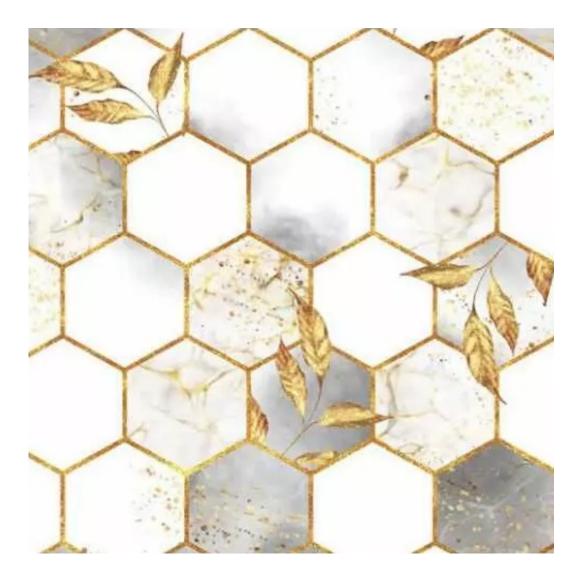

# **Product description**

Upholstered Bench Industrial Style LGM-100 PATTERN-VELVET-33 | Width: 40 cm - 200 cm | Height: 40 cm - 50 cm | Depth: 30 cm - 40 cm |

Technical data

Product-Code:

| LGM-100                 |  |  |  |
|-------------------------|--|--|--|
| Catalogue number:       |  |  |  |
| 22076                   |  |  |  |
| Condition:              |  |  |  |
| New                     |  |  |  |
| Bench width:            |  |  |  |
| 40 cm - 200 cm          |  |  |  |
| Choose from parameter   |  |  |  |
| Bench height:           |  |  |  |
| 40 cm - 50 cm           |  |  |  |
| Choose from parameter   |  |  |  |
| Bench depth:            |  |  |  |
| 30 cm - 40 cm           |  |  |  |
| Choose from parameter   |  |  |  |
| Type of fabric:         |  |  |  |
| Choose from parameter   |  |  |  |
| Type of fabric (Photo): |  |  |  |
| PATTERN-VELVET-33       |  |  |  |
|                         |  |  |  |
|                         |  |  |  |
|                         |  |  |  |
|                         |  |  |  |

**Height**: 40 cm , 45 cm , 50 cm **Depth**: 30 cm , 35 cm , 40 cm

Type of fabric: PATTERN-VELVET-33 (Photo), ANDRE-1300, ANDRE-1301, ANDRE-1302, ANDRE-1303, ANDRE-1304, ANDRE-1305, ANDRE-1306, ANDRE-1307, ANDRE-1308, ANDRE-1309, ANDRE-1310, ART-DECO-VELVET-01, ART-DECO-VELVET-02, ART-DECO-VELVET-03, ART-DECO-VELVET-04, ART-DECO-VELVET-05, ART-DECO-VELVET-06, ART-DECO-VELVET-07, ART-DECO-VELVET-08, ART-DECO-VELVET-09, ART-DECO-VELVET-10...11 (write a comment in order), ATOS-111, ATOS-112, ATOS-113, ATOS-114, ATOS-115, ATOS-116, ATOS-117, ATOS-118, ATOS-119, ATOS-120...126 (write a comment in order), AURORA-2480, AURORA-2481, AURORA-2482, AURORA-2483, AURORA-2484, AURORA-2485, AURORA-2486, AURORA-2487, AURORA-2488, AURORA-2489...2505 (write a comment in order), BALOO-2071, BALOO-2072, BALOO-2073, BALOO-2074, BALOO-2076, BALOO-2077, BALOO-2078, BALOO-2079, BALOO-2081, BALOO-2082...2089 (write a comment in order), BLACK-WHITE-VELVET-01, BLACK-WHITE-VELVET-02, BLACK-WHITE-VELVET-03, BLACK-WHITE-VELVET-04, BLACK-WHITE-VELVET-05, BLACK-WHITE-VELVET-06, BLACK-WHITE-VELVET-07, BLACK-WHITE-VELVET-08, BLACK-WHITE-VELVET-09, BLACK-WHITE-VELVET-09, BLACK-WHITE-VELVET-09, BLOOM-01, BLOOM-02, BLOOM-03, BLOOM-04, BLOOM-05, BLOOM-06, BLOOM-07, BLOOM-08, BLOOM-09, BLOOM-10, BRAID-3001, BRAID-3002,