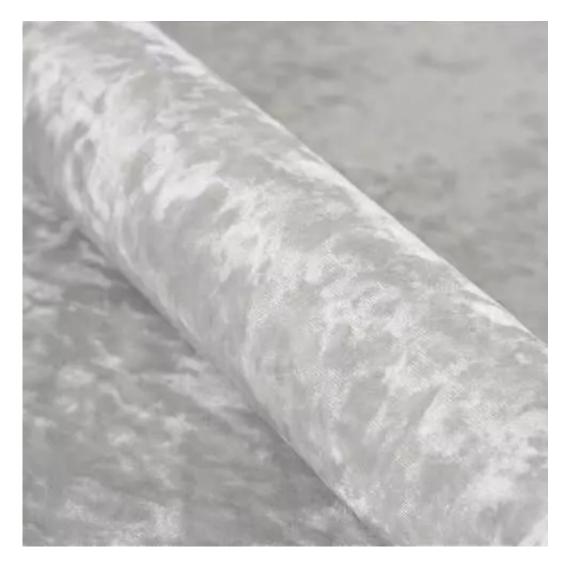

# **Product description**

Upholstered Bench Industrial Style LGM-100 PATTERN-VELVET-33 | Width: 40 cm - 200 cm | Height: 40 cm - 50 cm | Depth: 30 cm - 40 cm |

Technical data

Product-Code:

| LGM-100                 |  |  |  |
|-------------------------|--|--|--|
| Catalogue number:       |  |  |  |
| 22076                   |  |  |  |
| Condition:              |  |  |  |
| New                     |  |  |  |
| Bench width:            |  |  |  |
| 40 cm - 200 cm          |  |  |  |
| Choose from parameter   |  |  |  |
| Bench height:           |  |  |  |
| 40 cm - 50 cm           |  |  |  |
| Choose from parameter   |  |  |  |
| Bench depth:            |  |  |  |
| 30 cm - 40 cm           |  |  |  |
| Choose from parameter   |  |  |  |
| Type of fabric:         |  |  |  |
| Choose from parameter   |  |  |  |
| Type of fabric (Photo): |  |  |  |
| PATTERN-VELVET-33       |  |  |  |
|                         |  |  |  |
|                         |  |  |  |
|                         |  |  |  |
|                         |  |  |  |

**Height**: 40 cm , 45 cm , 50 cm **Depth**: 30 cm , 35 cm , 40 cm

Type of fabric: PATTERN-VELVET-33 (Photo), ANDRE-1300, ANDRE-1301, ANDRE-1302, ANDRE-1303, ANDRE-1304, ANDRE-1305, ANDRE-1306, ANDRE-1307, ANDRE-1308, ANDRE-1309, ANDRE-1310, ART-DECO-VELVET-01, ART-DECO-VELVET-02, ART-DECO-VELVET-03, ART-DECO-VELVET-04, ART-DECO-VELVET-05, ART-DECO-VELVET-06, ART-DECO-VELVET-07, ART-DECO-VELVET-08, ART-DECO-VELVET-09, ART-DECO-VELVET-10...11 (write a comment in order), ATOS-111, ATOS-112, ATOS-113, ATOS-114, ATOS-115, ATOS-116, ATOS-117, ATOS-118, ATOS-119, ATOS-120...126 (write a comment in order), AURORA-2480, AURORA-2481, AURORA-2482, AURORA-2483, AURORA-2484, AURORA-2485, AURORA-2486, AURORA-2487, AURORA-2488, AURORA-2489...2505 (write a comment in order), BALOO-2071, BALOO-2072, BALOO-2073, BALOO-2074, BALOO-2076, BALOO-2077, BALOO-2078, BALOO-2079, BALOO-2081, BALOO-2082...2089 (write a comment in order), BLACK-WHITE-VELVET-01, BLACK-WHITE-VELVET-02, BLACK-WHITE-VELVET-03, BLACK-WHITE-VELVET-04, BLACK-WHITE-VELVET-05, BLACK-WHITE-VELVET-06, BLACK-WHITE-VELVET-07, BLACK-WHITE-VELVET-08, BLACK-WHITE-VELVET-09, BLACK-WHITE-VELVET-09, BLACK-WHITE-VELVET-09, BLOOM-01, BLOOM-02, BLOOM-03, BLOOM-04, BLOOM-05, BLOOM-06, BLOOM-07, BLOOM-08, BLOOM-09, BLOOM-10, BRAID-3001, BRAID-3002,