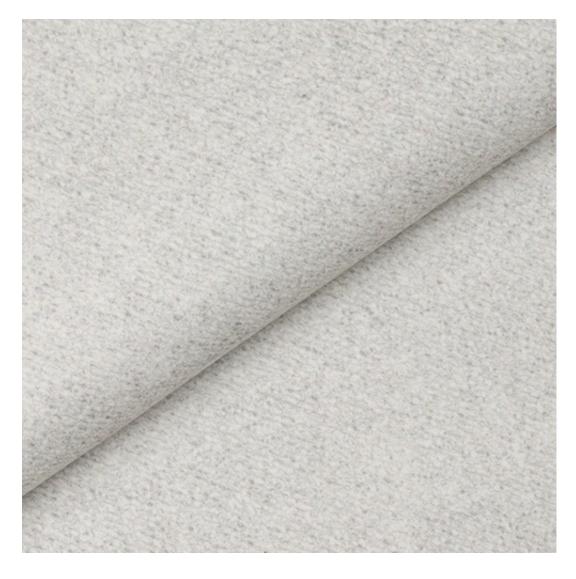

# **Product description**

Upholstered Bench Industrial Style LGM-100 PATTERN-VELVET-33 | Width: 40 cm - 200 cm | Height: 40 cm - 50 cm | Depth: 30 cm - 40 cm |

Technical data

Product-Code:

| LGM-100                 |  |  |  |
|-------------------------|--|--|--|
| Catalogue number:       |  |  |  |
| 22076                   |  |  |  |
| Condition:              |  |  |  |
| New                     |  |  |  |
| Bench width:            |  |  |  |
| 40 cm - 200 cm          |  |  |  |
| Choose from parameter   |  |  |  |
| Bench height:           |  |  |  |
| 40 cm - 50 cm           |  |  |  |
| Choose from parameter   |  |  |  |
| Bench depth:            |  |  |  |
| 30 cm - 40 cm           |  |  |  |
| Choose from parameter   |  |  |  |
| Type of fabric:         |  |  |  |
| Choose from parameter   |  |  |  |
| Type of fabric (Photo): |  |  |  |
| PATTERN-VELVET-33       |  |  |  |
|                         |  |  |  |
|                         |  |  |  |
|                         |  |  |  |
|                         |  |  |  |

**Height**: 40 cm , 45 cm , 50 cm **Depth**: 30 cm , 35 cm , 40 cm

Type of fabric: PATTERN-VELVET-33 (Photo), ANDRE-1300, ANDRE-1301, ANDRE-1302, ANDRE-1303, ANDRE-1304, ANDRE-1305, ANDRE-1306, ANDRE-1307, ANDRE-1308, ANDRE-1309, ANDRE-1310, ART-DECO-VELVET-01, ART-DECO-VELVET-02, ART-DECO-VELVET-03, ART-DECO-VELVET-04, ART-DECO-VELVET-05, ART-DECO-VELVET-06, ART-DECO-VELVET-07, ART-DECO-VELVET-08, ART-DECO-VELVET-09, ART-DECO-VELVET-10...11 (write a comment in order), ATOS-111, ATOS-112, ATOS-113, ATOS-114, ATOS-115, ATOS-116, ATOS-117, ATOS-118, ATOS-119, ATOS-120...126 (write a comment in order), AURORA-2480, AURORA-2481, AURORA-2482, AURORA-2483, AURORA-2484, AURORA-2485, AURORA-2486, AURORA-2487, AURORA-2488, AURORA-2489...2505 (write a comment in order), BALOO-2071, BALOO-2072, BALOO-2073, BALOO-2074, BALOO-2076, BALOO-2077, BALOO-2078, BALOO-2079, BALOO-2081, BALOO-2082...2089 (write a comment in order), BLACK-WHITE-VELVET-01, BLACK-WHITE-VELVET-02, BLACK-WHITE-VELVET-03, BLACK-WHITE-VELVET-04, BLACK-WHITE-VELVET-05, BLACK-WHITE-VELVET-06, BLACK-WHITE-VELVET-07, BLACK-WHITE-VELVET-08, BLACK-WHITE-VELVET-09, BLACK-WHITE-VELVET-09, BLACK-WHITE-VELVET-09, BLOOM-01, BLOOM-02, BLOOM-03, BLOOM-04, BLOOM-05, BLOOM-06, BLOOM-07, BLOOM-08, BLOOM-09, BLOOM-10, BRAID-3001, BRAID-3002,