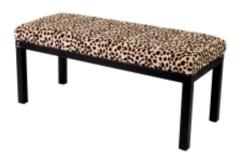

# Upholstered Bench Industrial Style LGM-100 PATTERN-VELVET-33

| Number        | 22076            |
|---------------|------------------|
| Producer code | LGM-100          |
| Manufacturer  | Emra Wood Design |

# **Product description**

Upholstered Bench Industrial Style LGM-100 PATTERN-VELVET-33 | Width: 40 cm - 200 cm | Height: 40 cm - 50 cm | Depth: 30 cm - 40 cm |

Technical data

Product-Code:

| LGM-100                 |  |  |  |
|-------------------------|--|--|--|
| Catalogue number:       |  |  |  |
| 22076                   |  |  |  |
| Condition:              |  |  |  |
| New                     |  |  |  |
| Bench width:            |  |  |  |
| 40 cm - 200 cm          |  |  |  |
| Choose from parameter   |  |  |  |
| Bench height:           |  |  |  |
| 40 cm - 50 cm           |  |  |  |
| Choose from parameter   |  |  |  |
| Bench depth:            |  |  |  |
| 30 cm - 40 cm           |  |  |  |
| Choose from parameter   |  |  |  |
| Type of fabric:         |  |  |  |
| Choose from parameter   |  |  |  |
| Type of fabric (Photo): |  |  |  |
| PATTERN-VELVET-33       |  |  |  |
|                         |  |  |  |
|                         |  |  |  |
|                         |  |  |  |
|                         |  |  |  |

### Upholstered Bench Industrial Style LGM-100 PATTERN-VELVET-33

- · A functional and practical bench for hallway, living room, bedroom, dressing room, bathroom, reception and office
- Some bench models have a practical shelf for shoes
- The frame and upholstery are made of the highest quality materials
- Production of the bench according to customer requirements