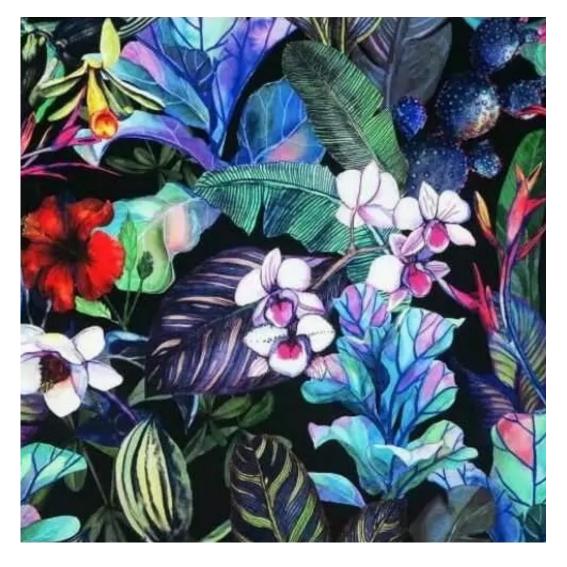

# **Product description**

Upholstered Bench Industrial Style LGM-100 PATTERN-VELVET-33 | Width: 40 cm - 200 cm | Height: 40 cm - 50 cm | Depth: 30 cm - 40 cm |

Technical data

Product-Code:

| LGM-100                 |  |  |  |
|-------------------------|--|--|--|
| Catalogue number:       |  |  |  |
| 22076                   |  |  |  |
| Condition:              |  |  |  |
| New                     |  |  |  |
| Bench width:            |  |  |  |
| 40 cm - 200 cm          |  |  |  |
| Choose from parameter   |  |  |  |
| Bench height:           |  |  |  |
| 40 cm - 50 cm           |  |  |  |
| Choose from parameter   |  |  |  |
| Bench depth:            |  |  |  |
| 30 cm - 40 cm           |  |  |  |
| Choose from parameter   |  |  |  |
| Type of fabric:         |  |  |  |
| Choose from parameter   |  |  |  |
| Type of fabric (Photo): |  |  |  |
| PATTERN-VELVET-33       |  |  |  |
|                         |  |  |  |
|                         |  |  |  |
|                         |  |  |  |
|                         |  |  |  |

**Height**: 40 cm , 45 cm , 50 cm **Depth**: 30 cm , 35 cm , 40 cm

Type of fabric: PATTERN-VELVET-33 (Photo), ANDRE-1300, ANDRE-1301, ANDRE-1302, ANDRE-1303, ANDRE-1304, ANDRE-1305, ANDRE-1306, ANDRE-1307, ANDRE-1308, ANDRE-1309, ANDRE-1310, ART-DECO-VELVET-01, ART-DECO-VELVET-02, ART-DECO-VELVET-03, ART-DECO-VELVET-04, ART-DECO-VELVET-05, ART-DECO-VELVET-06, ART-DECO-VELVET-07, ART-DECO-VELVET-08, ART-DECO-VELVET-09, ART-DECO-VELVET-10...11 (write a comment in order), ATOS-111, ATOS-112, ATOS-113, ATOS-114, ATOS-115, ATOS-116, ATOS-117, ATOS-118, ATOS-119, ATOS-120...126 (write a comment in order), AURORA-2480, AURORA-2481, AURORA-2482, AURORA-2483, AURORA-2484, AURORA-2485, AURORA-2486, AURORA-2487, AURORA-2488, AURORA-2489...2505 (write a comment in order), BALOO-2071, BALOO-2072, BALOO-2073, BALOO-2074, BALOO-2076, BALOO-2077, BALOO-2078, BALOO-2079, BALOO-2081, BALOO-2082...2089 (write a comment in order), BLACK-WHITE-VELVET-01, BLACK-WHITE-VELVET-02, BLACK-WHITE-VELVET-03, BLACK-WHITE-VELVET-04, BLACK-WHITE-VELVET-05, BLACK-WHITE-VELVET-06, BLACK-WHITE-VELVET-07, BLACK-WHITE-VELVET-08, BLACK-WHITE-VELVET-09, BLACK-WHITE-VELVET-09, BLACK-WHITE-VELVET-09, BLOOM-01, BLOOM-02, BLOOM-03, BLOOM-04, BLOOM-05, BLOOM-06, BLOOM-07, BLOOM-08, BLOOM-09, BLOOM-10, BRAID-3001, BRAID-3002,