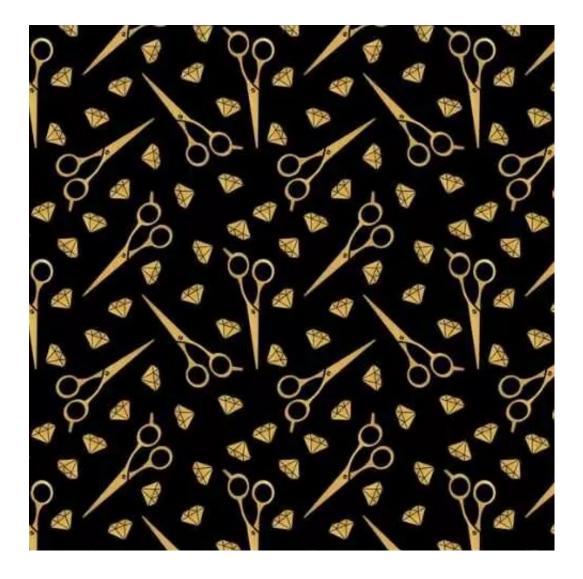

# **Product description**

Upholstered Bench Industrial Style LGM-100 PATTERN-VELVET-33 | Width: 40 cm - 200 cm | Height: 40 cm - 50 cm | Depth: 30 cm - 40 cm |

Technical data

Product-Code:

| LGM-100                 |  |  |  |
|-------------------------|--|--|--|
| Catalogue number:       |  |  |  |
| 22076                   |  |  |  |
| Condition:              |  |  |  |
| New                     |  |  |  |
| Bench width:            |  |  |  |
| 40 cm - 200 cm          |  |  |  |
| Choose from parameter   |  |  |  |
| Bench height:           |  |  |  |
| 40 cm - 50 cm           |  |  |  |
| Choose from parameter   |  |  |  |
| Bench depth:            |  |  |  |
| 30 cm - 40 cm           |  |  |  |
| Choose from parameter   |  |  |  |
| Type of fabric:         |  |  |  |
| Choose from parameter   |  |  |  |
| Type of fabric (Photo): |  |  |  |
| PATTERN-VELVET-33       |  |  |  |
|                         |  |  |  |
|                         |  |  |  |
|                         |  |  |  |
|                         |  |  |  |

**Height**: 40 cm , 45 cm , 50 cm **Depth**: 30 cm , 35 cm , 40 cm

Type of fabric: PATTERN-VELVET-33 (Photo), ANDRE-1300, ANDRE-1301, ANDRE-1302, ANDRE-1303, ANDRE-1304, ANDRE-1305, ANDRE-1306, ANDRE-1307, ANDRE-1308, ANDRE-1309, ANDRE-1310, ART-DECO-VELVET-01, ART-DECO-VELVET-02, ART-DECO-VELVET-03, ART-DECO-VELVET-04, ART-DECO-VELVET-05, ART-DECO-VELVET-06, ART-DECO-VELVET-07, ART-DECO-VELVET-08, ART-DECO-VELVET-09, ART-DECO-VELVET-10...11 (write a comment in order), ATOS-111, ATOS-112, ATOS-113, ATOS-114, ATOS-115, ATOS-116, ATOS-117, ATOS-118, ATOS-119, ATOS-120...126 (write a comment in order), AURORA-2480, AURORA-2481, AURORA-2482, AURORA-2483, AURORA-2484, AURORA-2485, AURORA-2486, AURORA-2487, AURORA-2488, AURORA-2489...2505 (write a comment in order), BALOO-2071, BALOO-2072, BALOO-2073, BALOO-2074, BALOO-2076, BALOO-2077, BALOO-2078, BALOO-2079, BALOO-2081, BALOO-2082...2089 (write a comment in order), BLACK-WHITE-VELVET-01, BLACK-WHITE-VELVET-02, BLACK-WHITE-VELVET-03, BLACK-WHITE-VELVET-04, BLACK-WHITE-VELVET-05, BLACK-WHITE-VELVET-06, BLACK-WHITE-VELVET-07, BLACK-WHITE-VELVET-08, BLACK-WHITE-VELVET-09, BLACK-WHITE-VELVET-09, BLACK-WHITE-VELVET-09, BLOOM-01, BLOOM-02, BLOOM-03, BLOOM-04, BLOOM-05, BLOOM-06, BLOOM-07, BLOOM-08, BLOOM-09, BLOOM-10, BRAID-3001, BRAID-3002,