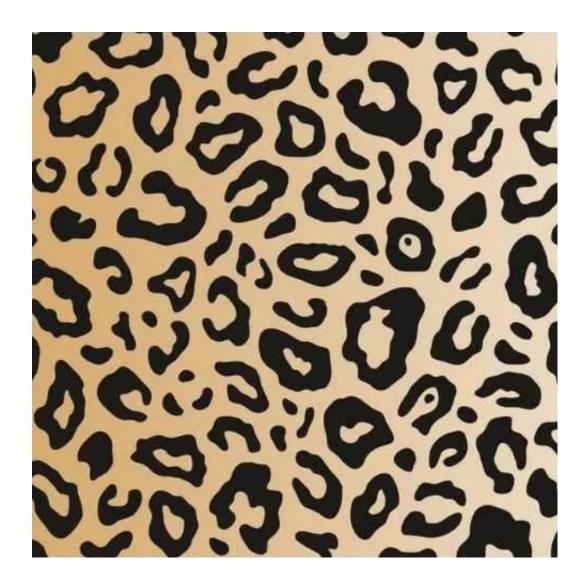

# **Product description**

Upholstered Bench Industrial Style LGM-100 PATTERN-VELVET-33 | Width: 40 cm - 200 cm | Height: 40 cm - 50 cm | Depth: 30 cm - 40 cm |

Technical data

Product-Code:

| LGM-100                 |  |  |  |
|-------------------------|--|--|--|
| Catalogue number:       |  |  |  |
| 22076                   |  |  |  |
| Condition:              |  |  |  |
| New                     |  |  |  |
| Bench width:            |  |  |  |
| 40 cm - 200 cm          |  |  |  |
| Choose from parameter   |  |  |  |
| Bench height:           |  |  |  |
| 40 cm - 50 cm           |  |  |  |
| Choose from parameter   |  |  |  |
| Bench depth:            |  |  |  |
| 30 cm - 40 cm           |  |  |  |
| Choose from parameter   |  |  |  |
| Type of fabric:         |  |  |  |
| Choose from parameter   |  |  |  |
| Type of fabric (Photo): |  |  |  |
| PATTERN-VELVET-33       |  |  |  |
|                         |  |  |  |
|                         |  |  |  |
|                         |  |  |  |
|                         |  |  |  |

**Height**: 40 cm , 45 cm , 50 cm **Depth**: 30 cm , 35 cm , 40 cm

Type of fabric: PATTERN-VELVET-33 (Photo), ANDRE-1300, ANDRE-1301, ANDRE-1302, ANDRE-1303, ANDRE-1304, ANDRE-1305, ANDRE-1306, ANDRE-1307, ANDRE-1308, ANDRE-1309, ANDRE-1310, ART-DECO-VELVET-01, ART-DECO-VELVET-02, ART-DECO-VELVET-03, ART-DECO-VELVET-04, ART-DECO-VELVET-05, ART-DECO-VELVET-06, ART-DECO-VELVET-07, ART-DECO-VELVET-08, ART-DECO-VELVET-09, ART-DECO-VELVET-10...11 (write a comment in order), ATOS-111, ATOS-112, ATOS-113, ATOS-114, ATOS-115, ATOS-116, ATOS-117, ATOS-118, ATOS-119, ATOS-120...126 (write a comment in order), AURORA-2480, AURORA-2481, AURORA-2482, AURORA-2483, AURORA-2484, AURORA-2485, AURORA-2486, AURORA-2487, AURORA-2488, AURORA-2489...2505 (write a comment in order), BALOO-2071, BALOO-2072, BALOO-2073, BALOO-2074, BALOO-2076, BALOO-2077, BALOO-2078, BALOO-2079, BALOO-2081, BALOO-2082...2089 (write a comment in order), BLACK-WHITE-VELVET-01, BLACK-WHITE-VELVET-02, BLACK-WHITE-VELVET-03, BLACK-WHITE-VELVET-04, BLACK-WHITE-VELVET-05, BLACK-WHITE-VELVET-06, BLACK-WHITE-VELVET-07, BLACK-WHITE-VELVET-08, BLACK-WHITE-VELVET-09, BLACK-WHITE-VELVET-09, BLACK-WHITE-VELVET-09, BLOOM-01, BLOOM-02, BLOOM-03, BLOOM-04, BLOOM-05, BLOOM-06, BLOOM-07, BLOOM-08, BLOOM-09, BLOOM-10, BRAID-3001, BRAID-3002,