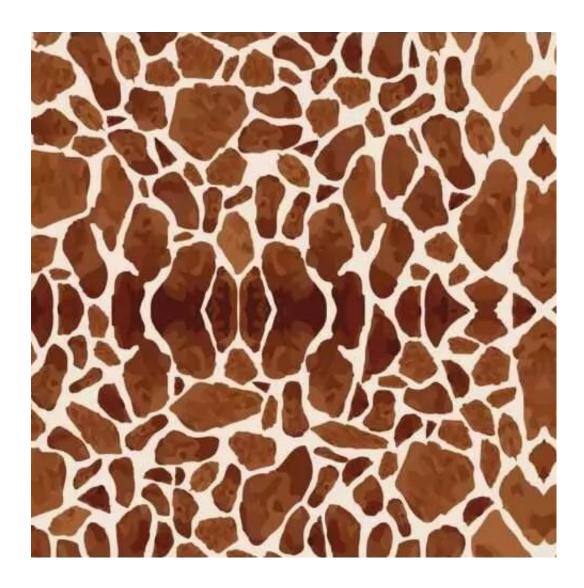

## **Product description**

Upholstered Bench Industrial Style LGM-100 PATTERN-VELVET-32 | Width: 40 cm - 200 cm | Height: 40 cm - 50 cm | Depth: 30 cm - 40 cm |

Technical data

Product-Code:

| LGM-100                 |  |
|-------------------------|--|
| Catalogue number:       |  |
| 22078                   |  |
| Condition:              |  |
| New                     |  |
| Bench width:            |  |
| 40 cm - 200 cm          |  |
| Choose from parameter   |  |
| Bench height:           |  |
|                         |  |
| 40 cm - 50 cm           |  |
| Choose from parameter   |  |
| Bench depth:            |  |
| 30 cm - 40 cm           |  |
| Choose from parameter   |  |
| Type of fabric:         |  |
|                         |  |
| Choose from parameter   |  |
| Type of fabric (Photo): |  |
| PATTERN-VELVET-32       |  |
|                         |  |
|                         |  |
|                         |  |
|                         |  |

**Height**: 40 cm , 45 cm , 50 cm **Depth**: 30 cm , 35 cm , 40 cm

Type of fabric: PATTERN-VELVET-32 (Photo), ANDRE-1300, ANDRE-1301, ANDRE-1302, ANDRE-1303, ANDRE-1304, ANDRE-1305, ANDRE-1306, ANDRE-1307, ANDRE-1308, ANDRE-1309, ANDRE-1310, ART-DECO-VELVET-01, ART-DECO-VELVET-02, ART-DECO-VELVET-03, ART-DECO-VELVET-04, ART-DECO-VELVET-05, ART-DECO-VELVET-06, ART-DECO-VELVET-07, ART-DECO-VELVET-08, ART-DECO-VELVET-09, ART-DECO-VELVET-10...11 (write a comment in order), ATOS-111, ATOS-112, ATOS-113, ATOS-114, ATOS-115, ATOS-116, ATOS-117, ATOS-118, ATOS-119, ATOS-120...126 (write a comment in order), AURORA-2480, AURORA-2481, AURORA-2482, AURORA-2483, AURORA-2484, AURORA-2485, AURORA-2486, AURORA-2487, AURORA-2488, AURORA-2489...2505 (write a comment in order), BALOO-2071, BALOO-2072, BALOO-2073, BALOO-2074, BALOO-2076, BALOO-2077, BALOO-2078, BALOO-2079, BALOO-2081, BALOO-2082...2089 (write a comment in order), BLACK-WHITE-VELVET-01, BLACK-WHITE-VELVET-02, BLACK-WHITE-VELVET-03, BLACK-WHITE-VELVET-04, BLACK-WHITE-VELVET-05, BLACK-WHITE-VELVET-06, BLACK-WHITE-VELVET-07, BLACK-WHITE-VELVET-08, BLACK-WHITE-VELVET-09, BLACK-WHITE-VELVET-09, BLACK-WHITE-VELVET-09, BLOOM-01, BLOOM-02, BLOOM-03, BLOOM-04, BLOOM-05, BLOOM-06, BLOOM-07, BLOOM-08, BLOOM-09, BLOOM-10, BRAID-3001, BRAID-3002,