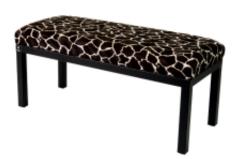

# Upholstered Bench Industrial Style LGM-100 PATTERN-VELVET-32

| Number        | 22078            |
|---------------|------------------|
| Producer code | LGM-100          |
| Manufacturer  | Emra Wood Design |

## **Product description**

Upholstered Bench Industrial Style LGM-100 PATTERN-VELVET-32 | Width: 40 cm - 200 cm | Height: 40 cm - 50 cm | Depth: 30 cm - 40 cm |

Technical data

Product-Code:

| LGM-100                 |  |
|-------------------------|--|
| Catalogue number:       |  |
| 22078                   |  |
| Condition:              |  |
| New                     |  |
| Bench width:            |  |
| 40 cm - 200 cm          |  |
| Choose from parameter   |  |
| Bench height:           |  |
|                         |  |
| 40 cm - 50 cm           |  |
| Choose from parameter   |  |
| Bench depth:            |  |
| 30 cm - 40 cm           |  |
| Choose from parameter   |  |
| Type of fabric:         |  |
|                         |  |
| Choose from parameter   |  |
| Type of fabric (Photo): |  |
| PATTERN-VELVET-32       |  |
|                         |  |
|                         |  |
|                         |  |
|                         |  |

### Upholstered Bench Industrial Style LGM-100 PATTERN-VELVET-32

- · A functional and practical bench for hallway, living room, bedroom, dressing room, bathroom, reception and office
- Some bench models have a practical shelf for shoes
- The frame and upholstery are made of the highest quality materials
- Production of the bench according to customer requirements

#### **Product features**

- Very high-quality and precise workmanship directly from the manufacturer
- The bench features an interchangeable seat to adapt the product to the future appearance of the room
- The bench does not require self-assembly and is delivered to the customer in its entirety
- Take a look at our fabric palette for more options
- We are at your disposal if you have any questions about the product
- By purchasing a product, you are buying a non-prefabricated item made according to specifications (selection of color, upholstery, materials, etc.)