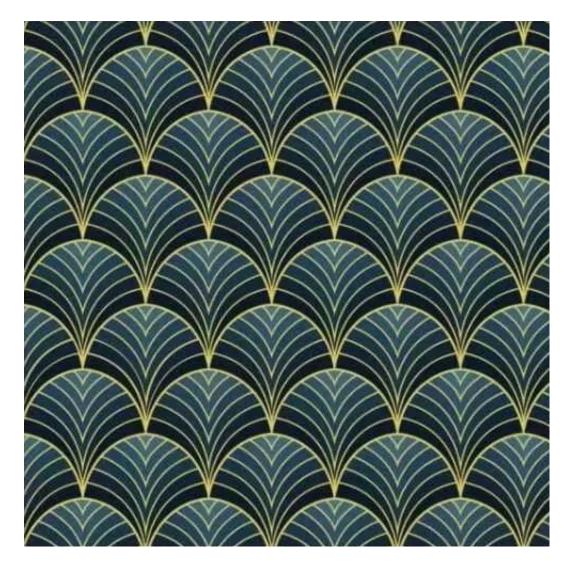

## **Product description**

Upholstered Bench Industrial Style LGM-100 PATTERN-VELVET-32 | Width: 40 cm - 200 cm | Height: 40 cm - 50 cm | Depth: 30 cm - 40 cm |

Technical data

Product-Code:

| LGM-100                 |  |
|-------------------------|--|
| Catalogue number:       |  |
| 22078                   |  |
| Condition:              |  |
| New                     |  |
| Bench width:            |  |
| 40 cm - 200 cm          |  |
| Choose from parameter   |  |
| Bench height:           |  |
|                         |  |
| 40 cm - 50 cm           |  |
| Choose from parameter   |  |
| Bench depth:            |  |
| 30 cm - 40 cm           |  |
| Choose from parameter   |  |
| Type of fabric:         |  |
|                         |  |
| Choose from parameter   |  |
| Type of fabric (Photo): |  |
| PATTERN-VELVET-32       |  |
|                         |  |
|                         |  |
|                         |  |
|                         |  |

MONSTERA-VELVET

PATTERN-VELVET

PIANO

ROSSA

**SPELLO** 

STRONG

TIERRA

**VENUS** 

**Height**: 40 cm , 45 cm , 50 cm **Depth**: 30 cm , 35 cm , 40 cm

Type of fabric: PATTERN-VELVET-32 (Photo), ANDRE-1300, ANDRE-1301, ANDRE-1302, ANDRE-1303, ANDRE-1304, ANDRE-1305, ANDRE-1306, ANDRE-1307, ANDRE-1308, ANDRE-1309, ANDRE-1310, ART-DECO-VELVET-01, ART-DECO-VELVET-02, ART-DECO-VELVET-03, ART-DECO-VELVET-04, ART-DECO-VELVET-05, ART-DECO-VELVET-06, ART-DECO-VELVET-07, ART-DECO-VELVET-08, ART-DECO-VELVET-09, ART-DECO-VELVET-10...11 (write a comment in order), ATOS-111, ATOS-112, ATOS-113, ATOS-114, ATOS-115, ATOS-116, ATOS-117, ATOS-118, ATOS-119, ATOS-120...126 (write a comment in order), AURORA-2480, AURORA-2481, AURORA-2482, AURORA-2483, AURORA-2484, AURORA-2485, AURORA-2486, AURORA-2487, AURORA-2488, AURORA-2489...2505 (write a comment in order), BALOO-2071, BALOO-2072, BALOO-2073, BALOO-2074, BALOO-2076, BALOO-2077, BALOO-2078, BALOO-2079, BALOO-2081, BALOO-2082...2089 (write a comment in order), BLACK-WHITE-VELVET-01, BLACK-WHITE-VELVET-02, BLACK-WHITE-VELVET-03, BLACK-WHITE-VELVET-04, BLACK-WHITE-VELVET-05, BLACK-WHITE-VELVET-06, BLACK-WHITE-VELVET-07, BLACK-WHITE-VELVET-08, BLACK-WHITE-VELVET-09, BLACK-WHITE-VELVET-09, BLACK-WHITE-VELVET-09, BLOOM-01, BLOOM-02, BLOOM-03, BLOOM-04, BLOOM-05, BLOOM-06, BLOOM-07, BLOOM-08, BLOOM-09, BLOOM-10, BRAID-3001, BRAID-3002,