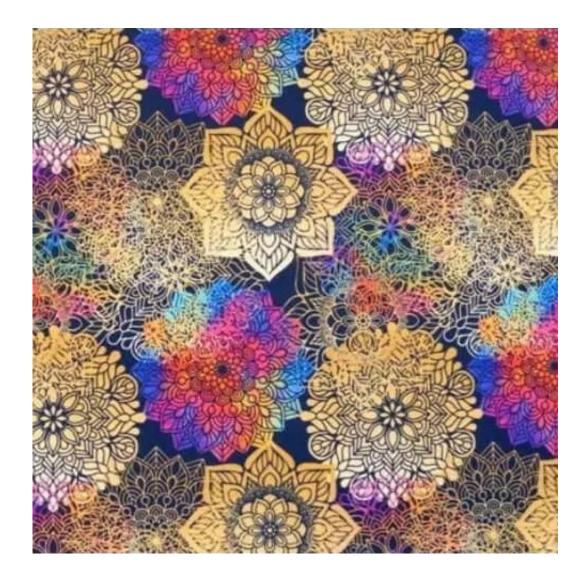

HYGGE

LEAF-VELVET

LIKE-ME

LINEA

MANDALA-VELVET

MAYA

MILTON-NEW

MIU

**Height**: 40 cm , 45 cm , 50 cm **Depth**: 30 cm , 35 cm , 40 cm

Type of fabric: PATTERN-VELVET-32 (Photo), ANDRE-1300, ANDRE-1301, ANDRE-1302, ANDRE-1303, ANDRE-1304, ANDRE-1305, ANDRE-1306, ANDRE-1307, ANDRE-1308, ANDRE-1309, ANDRE-1310, ART-DECO-VELVET-01, ART-DECO-VELVET-02, ART-DECO-VELVET-03, ART-DECO-VELVET-04, ART-DECO-VELVET-05, ART-DECO-VELVET-06, ART-DECO-VELVET-07, ART-DECO-VELVET-08, ART-DECO-VELVET-09, ART-DECO-VELVET-10...11 (write a comment in order), ATOS-111, ATOS-112, ATOS-113, ATOS-114, ATOS-115, ATOS-116, ATOS-117, ATOS-118, ATOS-119, ATOS-120...126 (write a comment in order), AURORA-2480, AURORA-2481, AURORA-2482, AURORA-2483, AURORA-2484, AURORA-2485, AURORA-2486, AURORA-2487, AURORA-2488, AURORA-2489...2505 (write a comment in order), BALOO-2071, BALOO-2072, BALOO-2073, BALOO-2074, BALOO-2076, BALOO-2077, BALOO-2078, BALOO-2079, BALOO-2081, BALOO-2082...2089 (write a comment in order), BLACK-WHITE-VELVET-01, BLACK-WHITE-VELVET-02, BLACK-WHITE-VELVET-03, BLACK-WHITE-VELVET-04, BLACK-WHITE-VELVET-05, BLACK-WHITE-VELVET-06, BLACK-WHITE-VELVET-07, BLACK-WHITE-VELVET-08, BLACK-WHITE-VELVET-09, BLACK-WHITE-VELVET-09, BLACK-WHITE-VELVET-09, BLOOM-01, BLOOM-02, BLOOM-03, BLOOM-04, BLOOM-05, BLOOM-06, BLOOM-07, BLOOM-08, BLOOM-09, BLOOM-10, BRAID-3001, BRAID-3002,