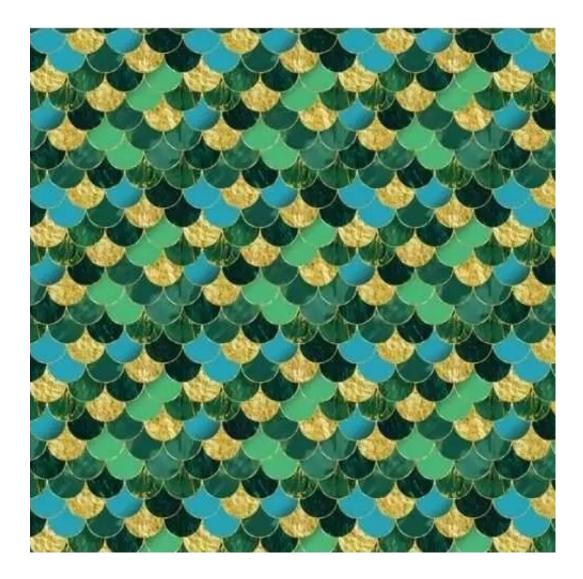

## **Product description**

Upholstered Bench Industrial Style LGM-100 PATTERN-VELVET-32 | Width: 40 cm - 200 cm | Height: 40 cm - 50 cm | Depth: 30 cm - 40 cm |

Technical data

Product-Code:

| LGM-100                 |  |
|-------------------------|--|
| Catalogue number:       |  |
| 22078                   |  |
| Condition:              |  |
| New                     |  |
| Bench width:            |  |
| 40 cm - 200 cm          |  |
| Choose from parameter   |  |
| Bench height:           |  |
|                         |  |
| 40 cm - 50 cm           |  |
| Choose from parameter   |  |
| Bench depth:            |  |
| 30 cm - 40 cm           |  |
| Choose from parameter   |  |
| Type of fabric:         |  |
|                         |  |
| Choose from parameter   |  |
| Type of fabric (Photo): |  |
| PATTERN-VELVET-32       |  |
|                         |  |
|                         |  |
|                         |  |
|                         |  |

MONSTERA-VELVET

PATTERN-VELVET

PIANO

ROSSA

**SPELLO** 

STRONG

TIERRA

**VENUS** 

**Height**: 40 cm , 45 cm , 50 cm **Depth**: 30 cm , 35 cm , 40 cm

Type of fabric: PATTERN-VELVET-32 (Photo), ANDRE-1300, ANDRE-1301, ANDRE-1302, ANDRE-1303, ANDRE-1304, ANDRE-1305, ANDRE-1306, ANDRE-1307, ANDRE-1308, ANDRE-1309, ANDRE-1310, ART-DECO-VELVET-01, ART-DECO-VELVET-02, ART-DECO-VELVET-03, ART-DECO-VELVET-04, ART-DECO-VELVET-05, ART-DECO-VELVET-06, ART-DECO-VELVET-07, ART-DECO-VELVET-08, ART-DECO-VELVET-09, ART-DECO-VELVET-10...11 (write a comment in order), ATOS-111, ATOS-112, ATOS-113, ATOS-114, ATOS-115, ATOS-116, ATOS-117, ATOS-118, ATOS-119, ATOS-120...126 (write a comment in order), AURORA-2480, AURORA-2481, AURORA-2482, AURORA-2483, AURORA-2484, AURORA-2485, AURORA-2486, AURORA-2487, AURORA-2488, AURORA-2489...2505 (write a comment in order), BALOO-2071, BALOO-2072, BALOO-2073, BALOO-2074, BALOO-2076, BALOO-2077, BALOO-2078, BALOO-2079, BALOO-2081, BALOO-2082...2089 (write a comment in order), BLACK-WHITE-VELVET-01, BLACK-WHITE-VELVET-02, BLACK-WHITE-VELVET-03, BLACK-WHITE-VELVET-04, BLACK-WHITE-VELVET-05, BLACK-WHITE-VELVET-06, BLACK-WHITE-VELVET-07, BLACK-WHITE-VELVET-08, BLACK-WHITE-VELVET-09, BLACK-WHITE-VELVET-09, BLACK-WHITE-VELVET-09, BLOOM-01, BLOOM-02, BLOOM-03, BLOOM-04, BLOOM-05, BLOOM-06, BLOOM-07, BLOOM-08, BLOOM-09, BLOOM-10, BRAID-3001, BRAID-3002,