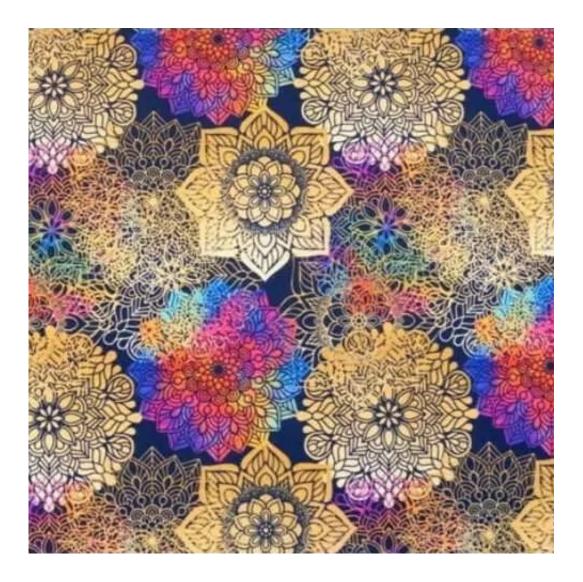

## **Product description**

Upholstered Bench Industrial Style LGM-100 PATTERN-VELVET-31 | Width: 40 cm - 200 cm | Height: 40 cm - 50 cm | Depth: 30 cm - 40 cm |

Technical data

Product-Code:

PATTERN-VELVET-31

**Depth**: 30 cm , 35 cm , 40 cm

**Type of fabric**: PATTERN-VELVET-31 (Photo), ANDRE-1300, ANDRE-1301, ANDRE-1302, ANDRE-1303, ANDRE-1304, ANDRE-1305, ANDRE-1306, ANDRE-1307, ANDRE-1308, ANDRE-1309, ANDRE-1310, ART-DECO-VELVET-01, ART-DECO-VELVET-02, ART-DECO-VELVET-03, ART-DECO-VELVET-04, ART-DECO-VELVET-05, ART-DECO-VELVET-06, ART-DECO-VELVET-07, ART-DECO-VELVET-08, ART-DECO-VELVET-09, ART-DECO-VELVET-10..11 (write a comment in order), ATOS-111, ATOS-112, ATOS-113, ATOS-114, ATOS-115, ATOS-116, ATOS-117, ATOS-118, ATOS-119, ATOS-120..126 (write a comment in order), AURORA-2480, AURORA-2481, AURORA-2482, AURORA-2483, AURORA-2484, AURORA-2485, AURORA-2486, AURORA-2487, AURORA-2488, AURORA-2489..2505 (write a comment in order), BALOO-2071, BALOO-2072, BALOO-2073, BALOO-2074, BALOO-2076, BALOO-2077, BALOO-2078, BALOO-2079, BALOO-2081, BALOO-2082..2089 (write a comment in order), BLACK-WHITE-VELVET-01, BLACK-WHITE-VELVET-02, BLACK-WHITE-VELVET-03, BLACK-WHITE-VELVET-04, BLACK-WHITE-VELVET-05, BLACK-WHITE-VELVET-06, BLACK-WHITE-VELVET-07, BLACK-WHITE-VELVET-08, BLACK-WHITE-VELVET-09, BLACK-WHITE-VELVET-09, BLACK-WHITE-VELVET-00, BLACK-WHITE-VELVET-00, BLACK-WHITE-VELVET-09, BLACK-WHITE-VELVET-00, BLACM-00, BLACM-0