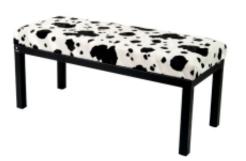

# Upholstered Bench Industrial Style LGM-100 PATTERN-VELVET-31

| Number        | 22072            |  |
|---------------|------------------|--|
| Producer code | LGM-100          |  |
| Manufacturer  | Emra Wood Design |  |

## **Product description**

Upholstered Bench Industrial Style LGM-100 PATTERN-VELVET-31 | Width: 40 cm - 200 cm | Height: 40 cm - 50 cm | Depth: 30 cm - 40 cm |

Technical data

Product-Code:

#### Upholstered Bench Industrial Style LGM-100 PATTERN-VELVET-31

- A functional and practical bench for hallway, living room, bedroom, dressing room, bathroom, reception and office
- Some bench models have a practical shelf for shoes
- The frame and upholstery are made of the highest quality materials
- Production of the bench according to customer requirements

Product features

- Very high-quality and precise workmanship directly from the manufacturer
- The bench features an interchangeable seat to adapt the product to the future appearance of the room
- The bench does not require self-assembly and is delivered to the customer in its entirety
- Take a look at our fabric palette for more options
- We are at your disposal if you have any questions about the product
- By purchasing a product, you are buying a non-prefabricated item made according to specifications (selection of color, upholstery, materials, etc.)