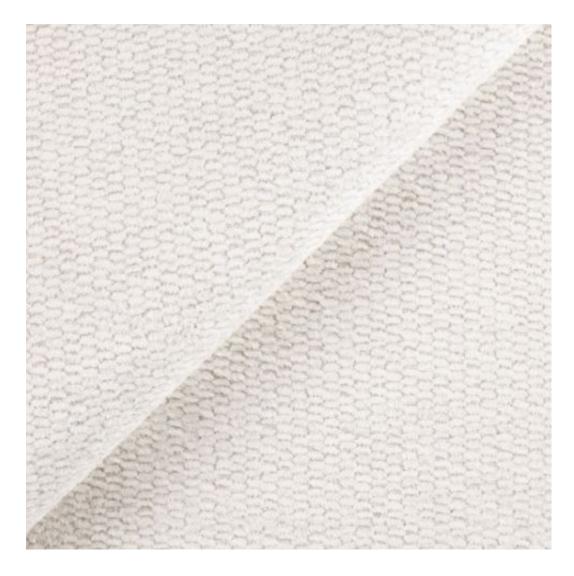

## **Product description**

Upholstered Bench Industrial Style LGM-100 PATTERN-VELVET-27 | Width: 40 cm - 200 cm | Height: 40 cm - 50 cm | Depth: 30 cm - 40 cm |

Technical data

Product-Code:

| LGM-100                 |  |
|-------------------------|--|
| Catalogue number:       |  |
| 22073                   |  |
| Condition:              |  |
| New                     |  |
| Bench width:            |  |
| 40 cm - 200 cm          |  |
| Choose from parameter   |  |
|                         |  |
| Bench height:           |  |
| 40 cm - 50 cm           |  |
| Choose from parameter   |  |
|                         |  |
| Bench depth:            |  |
| 30 cm - 40 cm           |  |
| Choose from parameter   |  |
|                         |  |
| Type of fabric:         |  |
| Choose from parameter   |  |
|                         |  |
| Type of fabric (Photo): |  |
| PATTERN-VELVET-27       |  |
|                         |  |
|                         |  |
|                         |  |
|                         |  |

**Height**: 40 cm , 45 cm , 50 cm **Depth**: 30 cm , 35 cm , 40 cm

Type of fabric: PATTERN-VELVET-27 (Photo), ANDRE-1300, ANDRE-1301, ANDRE-1302, ANDRE-1303, ANDRE-1304, ANDRE-1305, ANDRE-1306, ANDRE-1307, ANDRE-1308, ANDRE-1309, ANDRE-1310, ART-DECO-VELVET-01, ART-DECO-VELVET-02, ART-DECO-VELVET-03, ART-DECO-VELVET-04, ART-DECO-VELVET-05, ART-DECO-VELVET-06, ART-DECO-VELVET-07, ART-DECO-VELVET-08, ART-DECO-VELVET-09, ART-DECO-VELVET-10...11 (write a comment in order), ATOS-111, ATOS-112, ATOS-113, ATOS-114, ATOS-115, ATOS-116, ATOS-117, ATOS-118, ATOS-119, ATOS-120...126 (write a comment in order), AURORA-2480, AURORA-2481, AURORA-2482, AURORA-2483, AURORA-2484, AURORA-2485, AURORA-2486, AURORA-2487, AURORA-2488, AURORA-2489...2505 (write a comment in order), BALOO-2071, BALOO-2072, BALOO-2073, BALOO-2074, BALOO-2076, BALOO-2077, BALOO-2078, BALOO-2079, BALOO-2081, BALOO-2082...2089 (write a comment in order), BLACK-WHITE-VELVET-01, BLACK-WHITE-VELVET-02, BLACK-WHITE-VELVET-03, BLACK-WHITE-VELVET-04, BLACK-WHITE-VELVET-05, BLACK-WHITE-VELVET-06, BLACK-WHITE-VELVET-07, BLACK-WHITE-VELVET-08, BLACK-WHITE-VELVET-09, BLACK-WHITE-VELVET-09, BLACK-WHITE-VELVET-09, BLOOM-01, BLOOM-02, BLOOM-03, BLOOM-04, BLOOM-05, BLOOM-06, BLOOM-07, BLOOM-08, BLOOM-09, BLOOM-10, BRAID-3001, BRAID-3002,