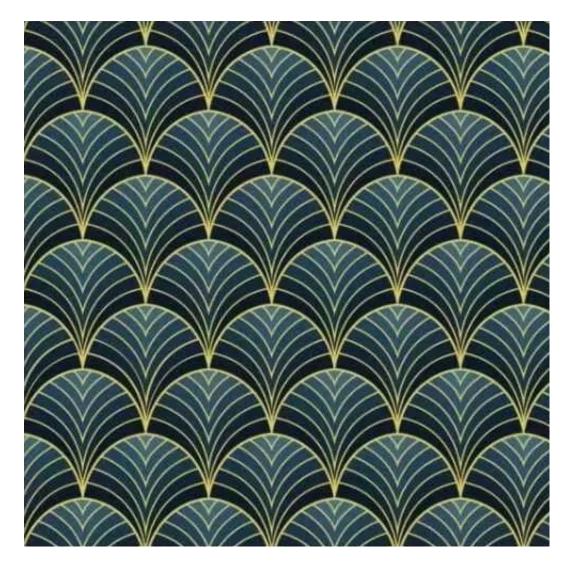

## **Product description**

Upholstered Bench Industrial Style LGM-100 PATTERN-VELVET-27 | Width: 40 cm - 200 cm | Height: 40 cm - 50 cm | Depth: 30 cm - 40 cm |

Technical data

Product-Code:

| LGM-100                 |  |
|-------------------------|--|
| Catalogue number:       |  |
| 22073                   |  |
| Condition:              |  |
| New                     |  |
| Bench width:            |  |
| 40 cm - 200 cm          |  |
| Choose from parameter   |  |
|                         |  |
| Bench height:           |  |
| 40 cm - 50 cm           |  |
| Choose from parameter   |  |
|                         |  |
| Bench depth:            |  |
| 30 cm - 40 cm           |  |
| Choose from parameter   |  |
|                         |  |
| Type of fabric:         |  |
| Choose from parameter   |  |
|                         |  |
| Type of fabric (Photo): |  |
| PATTERN-VELVET-27       |  |
|                         |  |
|                         |  |
|                         |  |
|                         |  |

**Height**: 40 cm , 45 cm , 50 cm **Depth**: 30 cm , 35 cm , 40 cm

Type of fabric: PATTERN-VELVET-27 (Photo), ANDRE-1300, ANDRE-1301, ANDRE-1302, ANDRE-1303, ANDRE-1304, ANDRE-1305, ANDRE-1306, ANDRE-1307, ANDRE-1308, ANDRE-1309, ANDRE-1310, ART-DECO-VELVET-01, ART-DECO-VELVET-02, ART-DECO-VELVET-03, ART-DECO-VELVET-04, ART-DECO-VELVET-05, ART-DECO-VELVET-06, ART-DECO-VELVET-07, ART-DECO-VELVET-08, ART-DECO-VELVET-09, ART-DECO-VELVET-10...11 (write a comment in order), ATOS-111, ATOS-112, ATOS-113, ATOS-114, ATOS-115, ATOS-116, ATOS-117, ATOS-118, ATOS-119, ATOS-120...126 (write a comment in order), AURORA-2480, AURORA-2481, AURORA-2482, AURORA-2483, AURORA-2484, AURORA-2485, AURORA-2486, AURORA-2487, AURORA-2488, AURORA-2489...2505 (write a comment in order), BALOO-2071, BALOO-2072, BALOO-2073, BALOO-2074, BALOO-2076, BALOO-2077, BALOO-2078, BALOO-2079, BALOO-2081, BALOO-2082...2089 (write a comment in order), BLACK-WHITE-VELVET-01, BLACK-WHITE-VELVET-02, BLACK-WHITE-VELVET-03, BLACK-WHITE-VELVET-04, BLACK-WHITE-VELVET-05, BLACK-WHITE-VELVET-06, BLACK-WHITE-VELVET-07, BLACK-WHITE-VELVET-08, BLACK-WHITE-VELVET-09, BLACK-WHITE-VELVET-09, BLACK-WHITE-VELVET-09, BLOOM-01, BLOOM-02, BLOOM-03, BLOOM-04, BLOOM-05, BLOOM-06, BLOOM-07, BLOOM-08, BLOOM-09, BLOOM-10, BRAID-3001, BRAID-3002,