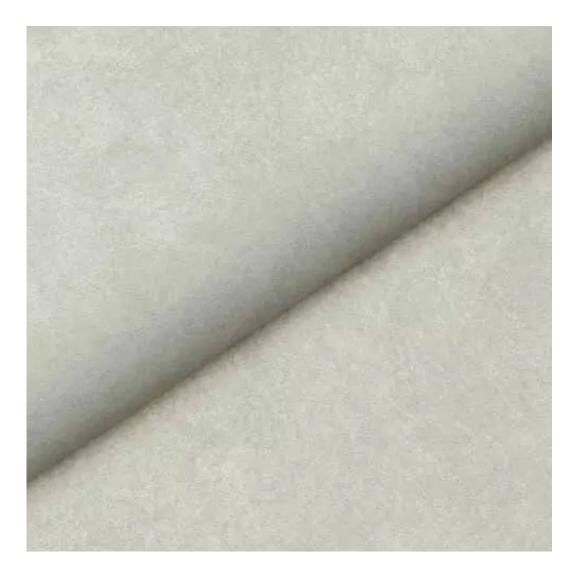

## **Product description**

Upholstered Bench Industrial Style LGM-100 PATTERN-VELVET-27 | Width: 40 cm - 200 cm | Height: 40 cm - 50 cm | Depth: 30 cm - 40 cm |

Technical data

Product-Code:

| LGM-100                 |  |
|-------------------------|--|
| Catalogue number:       |  |
| 22073                   |  |
| Condition:              |  |
| New                     |  |
| Bench width:            |  |
| 40 cm - 200 cm          |  |
| Choose from parameter   |  |
|                         |  |
| Bench height:           |  |
| 40 cm - 50 cm           |  |
| Choose from parameter   |  |
|                         |  |
| Bench depth:            |  |
| 30 cm - 40 cm           |  |
| Choose from parameter   |  |
|                         |  |
| Type of fabric:         |  |
| Choose from parameter   |  |
|                         |  |
| Type of fabric (Photo): |  |
| PATTERN-VELVET-27       |  |
|                         |  |
|                         |  |
|                         |  |
|                         |  |

**Height**: 40 cm , 45 cm , 50 cm **Depth**: 30 cm , 35 cm , 40 cm

Type of fabric: PATTERN-VELVET-27 (Photo), ANDRE-1300, ANDRE-1301, ANDRE-1302, ANDRE-1303, ANDRE-1304, ANDRE-1305, ANDRE-1306, ANDRE-1307, ANDRE-1308, ANDRE-1309, ANDRE-1310, ART-DECO-VELVET-01, ART-DECO-VELVET-02, ART-DECO-VELVET-03, ART-DECO-VELVET-04, ART-DECO-VELVET-05, ART-DECO-VELVET-06, ART-DECO-VELVET-07, ART-DECO-VELVET-08, ART-DECO-VELVET-09, ART-DECO-VELVET-10...11 (write a comment in order), ATOS-111, ATOS-112, ATOS-113, ATOS-114, ATOS-115, ATOS-116, ATOS-117, ATOS-118, ATOS-119, ATOS-120...126 (write a comment in order), AURORA-2480, AURORA-2481, AURORA-2482, AURORA-2483, AURORA-2484, AURORA-2485, AURORA-2486, AURORA-2487, AURORA-2488, AURORA-2489...2505 (write a comment in order), BALOO-2071, BALOO-2072, BALOO-2073, BALOO-2074, BALOO-2076, BALOO-2077, BALOO-2078, BALOO-2079, BALOO-2081, BALOO-2082...2089 (write a comment in order), BLACK-WHITE-VELVET-01, BLACK-WHITE-VELVET-02, BLACK-WHITE-VELVET-03, BLACK-WHITE-VELVET-04, BLACK-WHITE-VELVET-05, BLACK-WHITE-VELVET-06, BLACK-WHITE-VELVET-07, BLACK-WHITE-VELVET-08, BLACK-WHITE-VELVET-09, BLACK-WHITE-VELVET-09, BLACK-WHITE-VELVET-09, BLOOM-01, BLOOM-02, BLOOM-03, BLOOM-04, BLOOM-05, BLOOM-06, BLOOM-07, BLOOM-08, BLOOM-09, BLOOM-10, BRAID-3001, BRAID-3002,