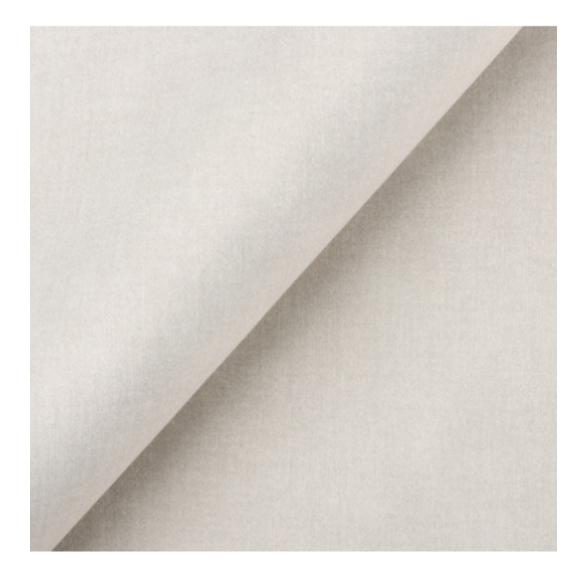

## **Product description**

Upholstered Bench Industrial Style LGM-100 PATTERN-VELVET-27 | Width: 40 cm - 200 cm | Height: 40 cm - 50 cm | Depth: 30 cm - 40 cm |

Technical data

Product-Code:

| LGM-100                 |  |
|-------------------------|--|
| Catalogue number:       |  |
| 22073                   |  |
| Condition:              |  |
| New                     |  |
| Bench width:            |  |
| 40 cm - 200 cm          |  |
| Choose from parameter   |  |
|                         |  |
| Bench height:           |  |
| 40 cm - 50 cm           |  |
| Choose from parameter   |  |
|                         |  |
| Bench depth:            |  |
| 30 cm - 40 cm           |  |
| Choose from parameter   |  |
|                         |  |
| Type of fabric:         |  |
| Choose from parameter   |  |
|                         |  |
| Type of fabric (Photo): |  |
| PATTERN-VELVET-27       |  |
|                         |  |
|                         |  |
|                         |  |
|                         |  |

#### **Product features**

- Very high-quality and precise workmanship directly from the manufacturer
- The bench features an interchangeable seat to adapt the product to the future appearance of the room
- The bench does not require self-assembly and is delivered to the customer in its entirety
- Take a look at our fabric palette for more options
- We are at your disposal if you have any questions about the product
- By purchasing a product, you are buying a non-prefabricated item made according to specifications (selection of color, upholstery, materials, etc.)