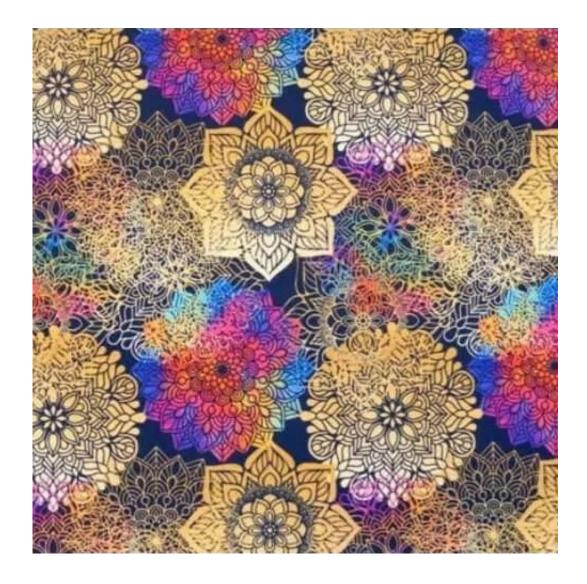

## **Product description**

Upholstered Bench Industrial Style LGM-100 PATTERN-VELVET-27 | Width: 40 cm - 200 cm | Height: 40 cm - 50 cm | Depth: 30 cm - 40 cm |

Technical data

Product-Code:

| LGM-100                 |  |
|-------------------------|--|
| Catalogue number:       |  |
| 22073                   |  |
| Condition:              |  |
| New                     |  |
| Bench width:            |  |
| 40 cm - 200 cm          |  |
| Choose from parameter   |  |
|                         |  |
| Bench height:           |  |
| 40 cm - 50 cm           |  |
| Choose from parameter   |  |
|                         |  |
| Bench depth:            |  |
| 30 cm - 40 cm           |  |
| Choose from parameter   |  |
|                         |  |
| Type of fabric:         |  |
| Choose from parameter   |  |
|                         |  |
| Type of fabric (Photo): |  |
| PATTERN-VELVET-27       |  |
|                         |  |
|                         |  |
|                         |  |
|                         |  |

**Height**: 40 cm , 45 cm , 50 cm **Depth**: 30 cm , 35 cm , 40 cm

Type of fabric: PATTERN-VELVET-27 (Photo), ANDRE-1300, ANDRE-1301, ANDRE-1302, ANDRE-1303, ANDRE-1304, ANDRE-1305, ANDRE-1306, ANDRE-1307, ANDRE-1308, ANDRE-1309, ANDRE-1310, ART-DECO-VELVET-01, ART-DECO-VELVET-02, ART-DECO-VELVET-03, ART-DECO-VELVET-04, ART-DECO-VELVET-05, ART-DECO-VELVET-06, ART-DECO-VELVET-07, ART-DECO-VELVET-08, ART-DECO-VELVET-09, ART-DECO-VELVET-10...11 (write a comment in order), ATOS-111, ATOS-112, ATOS-113, ATOS-114, ATOS-115, ATOS-116, ATOS-117, ATOS-118, ATOS-119, ATOS-120...126 (write a comment in order), AURORA-2480, AURORA-2481, AURORA-2482, AURORA-2483, AURORA-2484, AURORA-2485, AURORA-2486, AURORA-2487, AURORA-2488, AURORA-2489...2505 (write a comment in order), BALOO-2071, BALOO-2072, BALOO-2073, BALOO-2074, BALOO-2076, BALOO-2077, BALOO-2078, BALOO-2079, BALOO-2081, BALOO-2082...2089 (write a comment in order), BLACK-WHITE-VELVET-01, BLACK-WHITE-VELVET-02, BLACK-WHITE-VELVET-03, BLACK-WHITE-VELVET-04, BLACK-WHITE-VELVET-05, BLACK-WHITE-VELVET-06, BLACK-WHITE-VELVET-07, BLACK-WHITE-VELVET-08, BLACK-WHITE-VELVET-09, BLACK-WHITE-VELVET-09, BLACK-WHITE-VELVET-09, BLOOM-01, BLOOM-02, BLOOM-03, BLOOM-04, BLOOM-05, BLOOM-06, BLOOM-07, BLOOM-08, BLOOM-09, BLOOM-10, BRAID-3001, BRAID-3002,