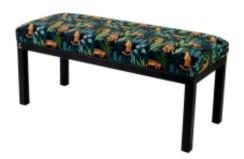

# Upholstered Bench Industrial Style LGM-100 PATTERN-VELVET-27

| Number        | 22073            |
|---------------|------------------|
| Producer code | LGM-100          |
| Manufacturer  | Emra Wood Design |

## **Product description**

Upholstered Bench Industrial Style LGM-100 PATTERN-VELVET-27 | Width: 40 cm - 200 cm | Height: 40 cm - 50 cm | Depth: 30 cm - 40 cm |

Technical data

Product-Code:

| LGM-100                 |  |
|-------------------------|--|
| Catalogue number:       |  |
| 22073                   |  |
| Condition:              |  |
| New                     |  |
| Bench width:            |  |
| 40 cm - 200 cm          |  |
| Choose from parameter   |  |
|                         |  |
| Bench height:           |  |
| 40 cm - 50 cm           |  |
| Choose from parameter   |  |
|                         |  |
| Bench depth:            |  |
| 30 cm - 40 cm           |  |
| Choose from parameter   |  |
|                         |  |
| Type of fabric:         |  |
| Choose from parameter   |  |
|                         |  |
| Type of fabric (Photo): |  |
| PATTERN-VELVET-27       |  |
|                         |  |
|                         |  |
|                         |  |
|                         |  |

### Upholstered Bench Industrial Style LGM-100 PATTERN-VELVET-27

- · A functional and practical bench for hallway, living room, bedroom, dressing room, bathroom, reception and office
- Some bench models have a practical shelf for shoes
- The frame and upholstery are made of the highest quality materials
- Production of the bench according to customer requirements