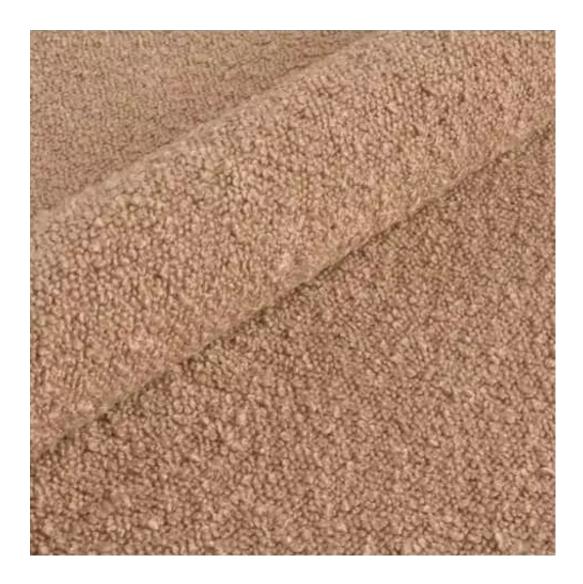

## **Product description**

Upholstered Bench Industrial Style LGM-100 PATTERN-VELVET-27 | Width: 40 cm - 200 cm | Height: 40 cm - 50 cm | Depth: 30 cm - 40 cm |

Technical data

Product-Code:

| LGM-100                 |  |
|-------------------------|--|
| Catalogue number:       |  |
| 22073                   |  |
| Condition:              |  |
| New                     |  |
| Bench width:            |  |
| 40 cm - 200 cm          |  |
| Choose from parameter   |  |
|                         |  |
| Bench height:           |  |
| 40 cm - 50 cm           |  |
| Choose from parameter   |  |
|                         |  |
| Bench depth:            |  |
| 30 cm - 40 cm           |  |
| Choose from parameter   |  |
|                         |  |
| Type of fabric:         |  |
| Choose from parameter   |  |
|                         |  |
| Type of fabric (Photo): |  |
| PATTERN-VELVET-27       |  |
|                         |  |
|                         |  |
|                         |  |
|                         |  |

MONSTERA-VELVET

PATTERN-VELVET

PIANO

ROSSA

**SPELLO** 

STRONG

TIERRA

**VENUS** 