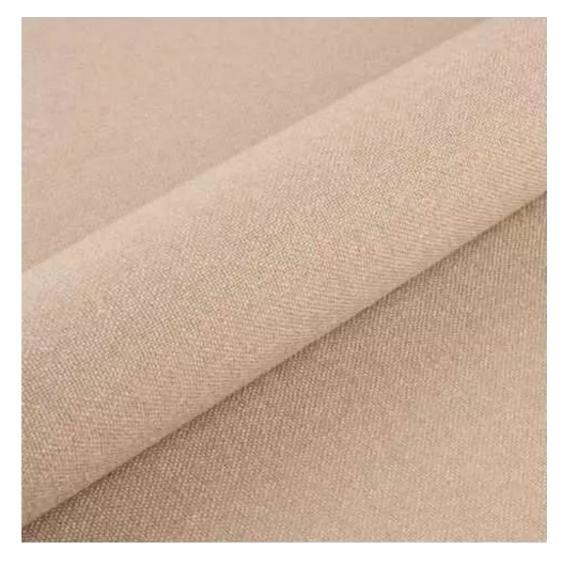

## **Product description**

Upholstered Bench Industrial Style LGM-100 PATTERN-VELVET-27 | Width: 40 cm - 200 cm | Height: 40 cm - 50 cm | Depth: 30 cm - 40 cm |

Technical data

Product-Code:

| LGM-100                 |  |
|-------------------------|--|
| Catalogue number:       |  |
| 22073                   |  |
| Condition:              |  |
| New                     |  |
| Bench width:            |  |
| 40 cm - 200 cm          |  |
| Choose from parameter   |  |
|                         |  |
| Bench height:           |  |
| 40 cm - 50 cm           |  |
| Choose from parameter   |  |
|                         |  |
| Bench depth:            |  |
| 30 cm - 40 cm           |  |
| Choose from parameter   |  |
|                         |  |
| Type of fabric:         |  |
| Choose from parameter   |  |
|                         |  |
| Type of fabric (Photo): |  |
| PATTERN-VELVET-27       |  |
|                         |  |
|                         |  |
|                         |  |
|                         |  |

#### **Product features**

- Very high-quality and precise workmanship directly from the manufacturer
- The bench features an interchangeable seat to adapt the product to the future appearance of the room
- The bench does not require self-assembly and is delivered to the customer in its entirety
- Take a look at our fabric palette for more options
- We are at your disposal if you have any questions about the product
- By purchasing a product, you are buying a non-prefabricated item made according to specifications (selection of color, upholstery, materials, etc.)