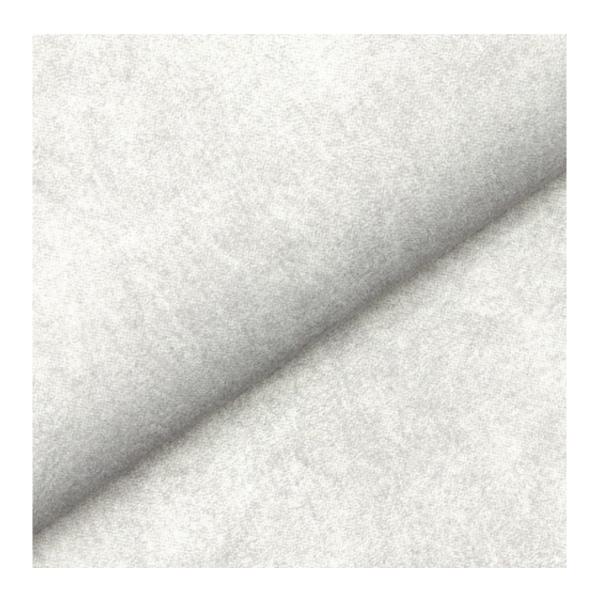

## **Product description**

Upholstered Bench Industrial Style LGM-100 PATTERN-VELVET-27 | Width: 40 cm - 200 cm | Height: 40 cm - 50 cm | Depth: 30 cm - 40 cm |

Technical data

Product-Code:

| LGM-100                 |  |
|-------------------------|--|
| Catalogue number:       |  |
| 22073                   |  |
| Condition:              |  |
| New                     |  |
| Bench width:            |  |
| 40 cm - 200 cm          |  |
| Choose from parameter   |  |
|                         |  |
| Bench height:           |  |
| 40 cm - 50 cm           |  |
| Choose from parameter   |  |
|                         |  |
| Bench depth:            |  |
| 30 cm - 40 cm           |  |
| Choose from parameter   |  |
|                         |  |
| Type of fabric:         |  |
| Choose from parameter   |  |
|                         |  |
| Type of fabric (Photo): |  |
| PATTERN-VELVET-27       |  |
|                         |  |
|                         |  |
|                         |  |
|                         |  |

**Height**: 40 cm , 45 cm , 50 cm **Depth**: 30 cm , 35 cm , 40 cm

Type of fabric: PATTERN-VELVET-27 (Photo), ANDRE-1300, ANDRE-1301, ANDRE-1302, ANDRE-1303, ANDRE-1304, ANDRE-1305, ANDRE-1306, ANDRE-1307, ANDRE-1308, ANDRE-1309, ANDRE-1310, ART-DECO-VELVET-01, ART-DECO-VELVET-02, ART-DECO-VELVET-03, ART-DECO-VELVET-04, ART-DECO-VELVET-05, ART-DECO-VELVET-06, ART-DECO-VELVET-07, ART-DECO-VELVET-08, ART-DECO-VELVET-09, ART-DECO-VELVET-10...11 (write a comment in order), ATOS-111, ATOS-112, ATOS-113, ATOS-114, ATOS-115, ATOS-116, ATOS-117, ATOS-118, ATOS-119, ATOS-120...126 (write a comment in order), AURORA-2480, AURORA-2481, AURORA-2482, AURORA-2483, AURORA-2484, AURORA-2485, AURORA-2486, AURORA-2487, AURORA-2488, AURORA-2489...2505 (write a comment in order), BALOO-2071, BALOO-2072, BALOO-2073, BALOO-2074, BALOO-2076, BALOO-2077, BALOO-2078, BALOO-2079, BALOO-2081, BALOO-2082...2089 (write a comment in order), BLACK-WHITE-VELVET-01, BLACK-WHITE-VELVET-02, BLACK-WHITE-VELVET-03, BLACK-WHITE-VELVET-04, BLACK-WHITE-VELVET-05, BLACK-WHITE-VELVET-06, BLACK-WHITE-VELVET-07, BLACK-WHITE-VELVET-08, BLACK-WHITE-VELVET-09, BLACK-WHITE-VELVET-09, BLACK-WHITE-VELVET-09, BLOOM-01, BLOOM-02, BLOOM-03, BLOOM-04, BLOOM-05, BLOOM-06, BLOOM-07, BLOOM-08, BLOOM-09, BLOOM-10, BRAID-3001, BRAID-3002,