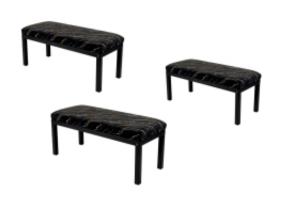

# Upholstered Bench Industrial Style LGM-100 PATTERN-VELVET-26

| Number        | 22087            |
|---------------|------------------|
| Producer code | LGM-100          |
| Manufacturer  | Emra Wood Design |

## **Product description**

Upholstered Bench Industrial Style LGM-100 PATTERN-VELVET-26 | Width: 40 cm - 200 cm | Height: 40 cm - 50 cm | Depth: 30 cm - 40 cm |

Technical data

Product-Code:

| LGM-100                 |  |  |
|-------------------------|--|--|
| Catalogue number:       |  |  |
| 22087                   |  |  |
| Condition:              |  |  |
| New                     |  |  |
| Bench width:            |  |  |
| 40 cm - 200 cm          |  |  |
| Choose from parameter   |  |  |
| Bench height:           |  |  |
| 40 cm - 50 cm           |  |  |
| Choose from parameter   |  |  |
| Bench depth:            |  |  |
| 30 cm - 40 cm           |  |  |
| Choose from parameter   |  |  |
| Type of fabric:         |  |  |
| Choose from parameter   |  |  |
| Type of fabric (Photo): |  |  |
| PATTERN-VELVET-26       |  |  |
|                         |  |  |
|                         |  |  |
|                         |  |  |
|                         |  |  |

### Upholstered Bench Industrial Style LGM-100 PATTERN-VELVET-26

- · A functional and practical bench for hallway, living room, bedroom, dressing room, bathroom, reception and office
- Some bench models have a practical shelf for shoes
- The frame and upholstery are made of the highest quality materials
- Production of the bench according to customer requirements

#### **Product features**

- Very high-quality and precise workmanship directly from the manufacturer
- The bench features an interchangeable seat to adapt the product to the future appearance of the room
- The bench does not require self-assembly and is delivered to the customer in its entirety
- Take a look at our fabric palette for more options
- We are at your disposal if you have any questions about the product
- By purchasing a product, you are buying a non-prefabricated item made according to specifications (selection of color, upholstery, materials, etc.)