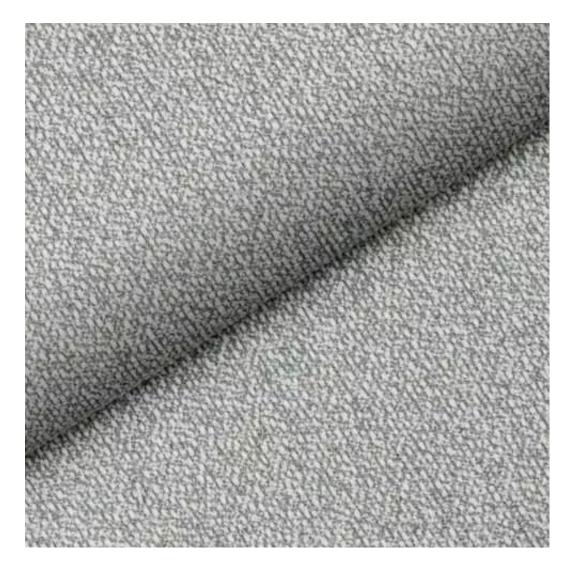

## **Product description**

Upholstered Bench Industrial Style LGM-100 PATTERN-VELVET-26 | Width: 40 cm - 200 cm | Height: 40 cm - 50 cm | Depth: 30 cm - 40 cm |

Technical data

Product-Code:

| LGM-100                 |  |  |
|-------------------------|--|--|
| Catalogue number:       |  |  |
| 22087                   |  |  |
| Condition:              |  |  |
| New                     |  |  |
| Bench width:            |  |  |
| 40 cm - 200 cm          |  |  |
| Choose from parameter   |  |  |
| Bench height:           |  |  |
| 40 cm - 50 cm           |  |  |
| Choose from parameter   |  |  |
| Bench depth:            |  |  |
| 30 cm - 40 cm           |  |  |
| Choose from parameter   |  |  |
| Type of fabric:         |  |  |
| Choose from parameter   |  |  |
| Type of fabric (Photo): |  |  |
| PATTERN-VELVET-26       |  |  |
|                         |  |  |
|                         |  |  |
|                         |  |  |
|                         |  |  |

**Height**: 40 cm , 45 cm , 50 cm **Depth**: 30 cm , 35 cm , 40 cm

Type of fabric: PATTERN-VELVET-26 (Photo), ANDRE-1300, ANDRE-1301, ANDRE-1302, ANDRE-1303, ANDRE-1304, ANDRE-1305, ANDRE-1306, ANDRE-1307, ANDRE-1308, ANDRE-1309, ANDRE-1310, ART-DECO-VELVET-01, ART-DECO-VELVET-02, ART-DECO-VELVET-03, ART-DECO-VELVET-04, ART-DECO-VELVET-05, ART-DECO-VELVET-06, ART-DECO-VELVET-07, ART-DECO-VELVET-08, ART-DECO-VELVET-09, ART-DECO-VELVET-10...11 (write a comment in order), ATOS-111, ATOS-112, ATOS-113, ATOS-114, ATOS-115, ATOS-116, ATOS-117, ATOS-118, ATOS-119, ATOS-120...126 (write a comment in order), AURORA-2480, AURORA-2481, AURORA-2482, AURORA-2483, AURORA-2484, AURORA-2485, AURORA-2486, AURORA-2487, AURORA-2488, AURORA-2489...2505 (write a comment in order), BALOO-2071, BALOO-2072, BALOO-2073, BALOO-2074, BALOO-2076, BALOO-2077, BALOO-2078, BALOO-2079, BALOO-2081, BALOO-2082...2089 (write a comment in order), BLACK-WHITE-VELVET-01, BLACK-WHITE-VELVET-02, BLACK-WHITE-VELVET-03, BLACK-WHITE-VELVET-04, BLACK-WHITE-VELVET-05, BLACK-WHITE-VELVET-06, BLACK-WHITE-VELVET-07, BLACK-WHITE-VELVET-08, BLACK-WHITE-VELVET-09, BLACK-WHITE-VELVET-09, BLACK-WHITE-VELVET-09, BLOOM-01, BLOOM-02, BLOOM-03, BLOOM-04, BLOOM-05, BLOOM-06, BLOOM-07, BLOOM-08, BLOOM-09, BLOOM-10, BRAID-3001, BRAID-3002,