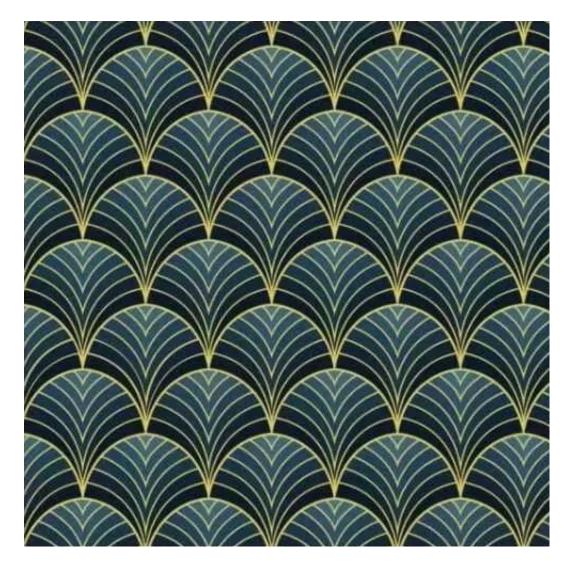

## **Product description**

Upholstered Bench Industrial Style LGM-100 PATTERN-VELVET-26 | Width: 40 cm - 200 cm | Height: 40 cm - 50 cm | Depth: 30 cm - 40 cm |

Technical data

Product-Code:

| LGM-100                 |  |  |
|-------------------------|--|--|
| Catalogue number:       |  |  |
| 22087                   |  |  |
| Condition:              |  |  |
| New                     |  |  |
| Bench width:            |  |  |
| 40 cm - 200 cm          |  |  |
| Choose from parameter   |  |  |
| Bench height:           |  |  |
| 40 cm - 50 cm           |  |  |
| Choose from parameter   |  |  |
| Bench depth:            |  |  |
| 30 cm - 40 cm           |  |  |
| Choose from parameter   |  |  |
| Type of fabric:         |  |  |
| Choose from parameter   |  |  |
| Type of fabric (Photo): |  |  |
| PATTERN-VELVET-26       |  |  |
|                         |  |  |
|                         |  |  |
|                         |  |  |
|                         |  |  |

MONSTERA-VELVET

PATTERN-VELVET

PIANO

ROSSA

**SPELLO** 

STRONG

TIERRA

**VENUS** 

**Height**: 40 cm , 45 cm , 50 cm **Depth**: 30 cm , 35 cm , 40 cm

Type of fabric: PATTERN-VELVET-26 (Photo), ANDRE-1300, ANDRE-1301, ANDRE-1302, ANDRE-1303, ANDRE-1304, ANDRE-1305, ANDRE-1306, ANDRE-1307, ANDRE-1308, ANDRE-1309, ANDRE-1310, ART-DECO-VELVET-01, ART-DECO-VELVET-02, ART-DECO-VELVET-03, ART-DECO-VELVET-04, ART-DECO-VELVET-05, ART-DECO-VELVET-06, ART-DECO-VELVET-07, ART-DECO-VELVET-08, ART-DECO-VELVET-09, ART-DECO-VELVET-10...11 (write a comment in order), ATOS-111, ATOS-112, ATOS-113, ATOS-114, ATOS-115, ATOS-116, ATOS-117, ATOS-118, ATOS-119, ATOS-120...126 (write a comment in order), AURORA-2480, AURORA-2481, AURORA-2482, AURORA-2483, AURORA-2484, AURORA-2485, AURORA-2486, AURORA-2487, AURORA-2488, AURORA-2489...2505 (write a comment in order), BALOO-2071, BALOO-2072, BALOO-2073, BALOO-2074, BALOO-2076, BALOO-2077, BALOO-2078, BALOO-2079, BALOO-2081, BALOO-2082...2089 (write a comment in order), BLACK-WHITE-VELVET-01, BLACK-WHITE-VELVET-02, BLACK-WHITE-VELVET-03, BLACK-WHITE-VELVET-04, BLACK-WHITE-VELVET-05, BLACK-WHITE-VELVET-06, BLACK-WHITE-VELVET-07, BLACK-WHITE-VELVET-08, BLACK-WHITE-VELVET-09, BLACK-WHITE-VELVET-09, BLACK-WHITE-VELVET-09, BLOOM-01, BLOOM-02, BLOOM-03, BLOOM-04, BLOOM-05, BLOOM-06, BLOOM-07, BLOOM-08, BLOOM-09, BLOOM-10, BRAID-3001, BRAID-3002,