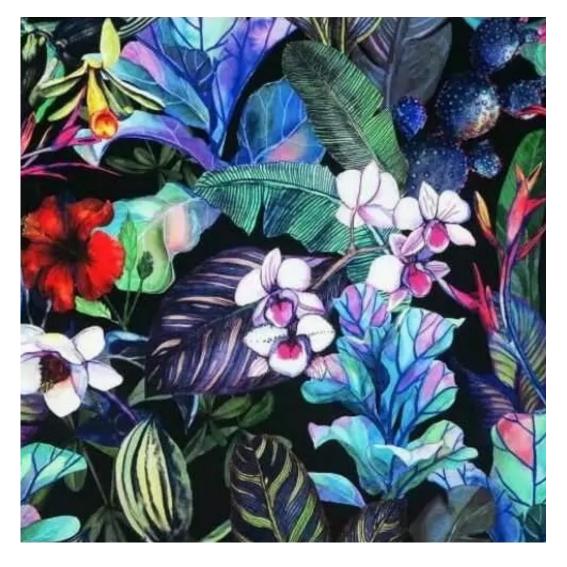

## **Product description**

Upholstered Bench Industrial Style LGM-100 PATTERN-VELVET-26 | Width: 40 cm - 200 cm | Height: 40 cm - 50 cm | Depth: 30 cm - 40 cm |

Technical data

Product-Code:

| LGM-100                 |  |  |
|-------------------------|--|--|
| Catalogue number:       |  |  |
| 22087                   |  |  |
| Condition:              |  |  |
| New                     |  |  |
| Bench width:            |  |  |
| 40 cm - 200 cm          |  |  |
| Choose from parameter   |  |  |
| Bench height:           |  |  |
| 40 cm - 50 cm           |  |  |
| Choose from parameter   |  |  |
| Bench depth:            |  |  |
| 30 cm - 40 cm           |  |  |
| Choose from parameter   |  |  |
| Type of fabric:         |  |  |
| Choose from parameter   |  |  |
| Type of fabric (Photo): |  |  |
| PATTERN-VELVET-26       |  |  |
|                         |  |  |
|                         |  |  |
|                         |  |  |
|                         |  |  |

**Height**: 40 cm , 45 cm , 50 cm **Depth**: 30 cm , 35 cm , 40 cm

Type of fabric: PATTERN-VELVET-26 (Photo), ANDRE-1300, ANDRE-1301, ANDRE-1302, ANDRE-1303, ANDRE-1304, ANDRE-1305, ANDRE-1306, ANDRE-1307, ANDRE-1308, ANDRE-1309, ANDRE-1310, ART-DECO-VELVET-01, ART-DECO-VELVET-02, ART-DECO-VELVET-03, ART-DECO-VELVET-04, ART-DECO-VELVET-05, ART-DECO-VELVET-06, ART-DECO-VELVET-07, ART-DECO-VELVET-08, ART-DECO-VELVET-09, ART-DECO-VELVET-10...11 (write a comment in order), ATOS-111, ATOS-112, ATOS-113, ATOS-114, ATOS-115, ATOS-116, ATOS-117, ATOS-118, ATOS-119, ATOS-120...126 (write a comment in order), AURORA-2480, AURORA-2481, AURORA-2482, AURORA-2483, AURORA-2484, AURORA-2485, AURORA-2486, AURORA-2487, AURORA-2488, AURORA-2489...2505 (write a comment in order), BALOO-2071, BALOO-2072, BALOO-2073, BALOO-2074, BALOO-2076, BALOO-2077, BALOO-2078, BALOO-2079, BALOO-2081, BALOO-2082...2089 (write a comment in order), BLACK-WHITE-VELVET-01, BLACK-WHITE-VELVET-02, BLACK-WHITE-VELVET-03, BLACK-WHITE-VELVET-04, BLACK-WHITE-VELVET-05, BLACK-WHITE-VELVET-06, BLACK-WHITE-VELVET-07, BLACK-WHITE-VELVET-08, BLACK-WHITE-VELVET-09, BLACK-WHITE-VELVET-09, BLACK-WHITE-VELVET-09, BLOOM-01, BLOOM-02, BLOOM-03, BLOOM-04, BLOOM-05, BLOOM-06, BLOOM-07, BLOOM-08, BLOOM-09, BLOOM-10, BRAID-3001, BRAID-3002,