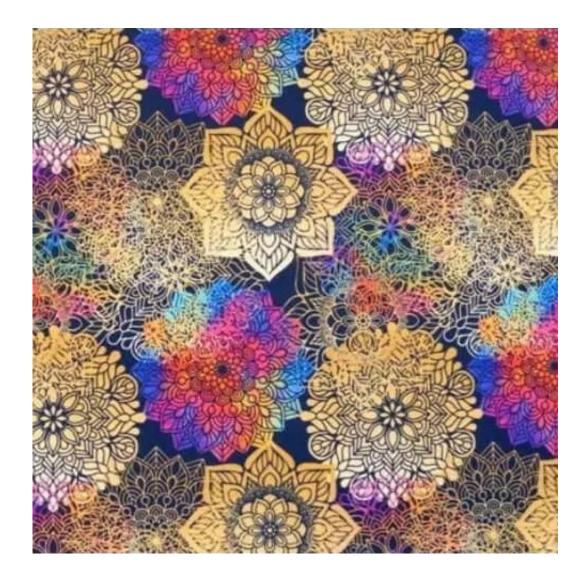

## **Product description**

Upholstered Bench Industrial Style LGM-100 PATTERN-VELVET-26 | Width: 40 cm - 200 cm | Height: 40 cm - 50 cm | Depth: 30 cm - 40 cm |

Technical data

Product-Code:

| LGM-100                 |  |  |
|-------------------------|--|--|
| Catalogue number:       |  |  |
| 22087                   |  |  |
| Condition:              |  |  |
| New                     |  |  |
| Bench width:            |  |  |
| 40 cm - 200 cm          |  |  |
| Choose from parameter   |  |  |
| Bench height:           |  |  |
| 40 cm - 50 cm           |  |  |
| Choose from parameter   |  |  |
| Bench depth:            |  |  |
| 30 cm - 40 cm           |  |  |
| Choose from parameter   |  |  |
| Type of fabric:         |  |  |
| Choose from parameter   |  |  |
| Type of fabric (Photo): |  |  |
| PATTERN-VELVET-26       |  |  |
|                         |  |  |
|                         |  |  |
|                         |  |  |
|                         |  |  |

**Height**: 40 cm , 45 cm , 50 cm **Depth**: 30 cm , 35 cm , 40 cm

Type of fabric: PATTERN-VELVET-26 (Photo), ANDRE-1300, ANDRE-1301, ANDRE-1302, ANDRE-1303, ANDRE-1304, ANDRE-1305, ANDRE-1306, ANDRE-1307, ANDRE-1308, ANDRE-1309, ANDRE-1310, ART-DECO-VELVET-01, ART-DECO-VELVET-02, ART-DECO-VELVET-03, ART-DECO-VELVET-04, ART-DECO-VELVET-05, ART-DECO-VELVET-06, ART-DECO-VELVET-07, ART-DECO-VELVET-08, ART-DECO-VELVET-09, ART-DECO-VELVET-10...11 (write a comment in order), ATOS-111, ATOS-112, ATOS-113, ATOS-114, ATOS-115, ATOS-116, ATOS-117, ATOS-118, ATOS-119, ATOS-120...126 (write a comment in order), AURORA-2480, AURORA-2481, AURORA-2482, AURORA-2483, AURORA-2484, AURORA-2485, AURORA-2486, AURORA-2487, AURORA-2488, AURORA-2489...2505 (write a comment in order), BALOO-2071, BALOO-2072, BALOO-2073, BALOO-2074, BALOO-2076, BALOO-2077, BALOO-2078, BALOO-2079, BALOO-2081, BALOO-2082...2089 (write a comment in order), BLACK-WHITE-VELVET-01, BLACK-WHITE-VELVET-02, BLACK-WHITE-VELVET-03, BLACK-WHITE-VELVET-04, BLACK-WHITE-VELVET-05, BLACK-WHITE-VELVET-06, BLACK-WHITE-VELVET-07, BLACK-WHITE-VELVET-08, BLACK-WHITE-VELVET-09, BLACK-WHITE-VELVET-09, BLACK-WHITE-VELVET-09, BLOOM-01, BLOOM-02, BLOOM-03, BLOOM-04, BLOOM-05, BLOOM-06, BLOOM-07, BLOOM-08, BLOOM-09, BLOOM-10, BRAID-3001, BRAID-3002,