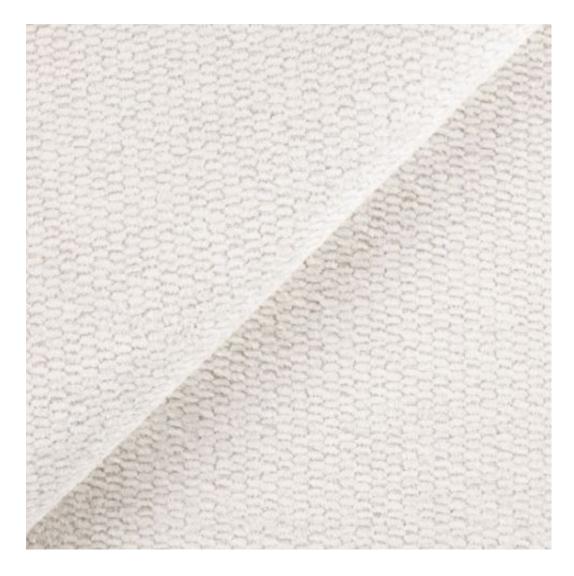

## **Product description**

Upholstered Bench Industrial Style LGM-100 PATTERN-VELVET-26 | Width: 40 cm - 200 cm | Height: 40 cm - 50 cm | Depth: 30 cm - 40 cm |

Technical data

Product-Code:

| LGM-100                 |  |  |
|-------------------------|--|--|
| Catalogue number:       |  |  |
| 22087                   |  |  |
| Condition:              |  |  |
| New                     |  |  |
| Bench width:            |  |  |
| 40 cm - 200 cm          |  |  |
| Choose from parameter   |  |  |
| Bench height:           |  |  |
| 40 cm - 50 cm           |  |  |
| Choose from parameter   |  |  |
| Bench depth:            |  |  |
| 30 cm - 40 cm           |  |  |
| Choose from parameter   |  |  |
| Type of fabric:         |  |  |
| Choose from parameter   |  |  |
| Type of fabric (Photo): |  |  |
| PATTERN-VELVET-26       |  |  |
|                         |  |  |
|                         |  |  |
|                         |  |  |
|                         |  |  |

**Height**: 40 cm , 45 cm , 50 cm **Depth**: 30 cm , 35 cm , 40 cm

Type of fabric: PATTERN-VELVET-26 (Photo), ANDRE-1300, ANDRE-1301, ANDRE-1302, ANDRE-1303, ANDRE-1304, ANDRE-1305, ANDRE-1306, ANDRE-1307, ANDRE-1308, ANDRE-1309, ANDRE-1310, ART-DECO-VELVET-01, ART-DECO-VELVET-02, ART-DECO-VELVET-03, ART-DECO-VELVET-04, ART-DECO-VELVET-05, ART-DECO-VELVET-06, ART-DECO-VELVET-07, ART-DECO-VELVET-08, ART-DECO-VELVET-09, ART-DECO-VELVET-10...11 (write a comment in order), ATOS-111, ATOS-112, ATOS-113, ATOS-114, ATOS-115, ATOS-116, ATOS-117, ATOS-118, ATOS-119, ATOS-120...126 (write a comment in order), AURORA-2480, AURORA-2481, AURORA-2482, AURORA-2483, AURORA-2484, AURORA-2485, AURORA-2486, AURORA-2487, AURORA-2488, AURORA-2489...2505 (write a comment in order), BALOO-2071, BALOO-2072, BALOO-2073, BALOO-2074, BALOO-2076, BALOO-2077, BALOO-2078, BALOO-2079, BALOO-2081, BALOO-2082...2089 (write a comment in order), BLACK-WHITE-VELVET-01, BLACK-WHITE-VELVET-02, BLACK-WHITE-VELVET-03, BLACK-WHITE-VELVET-04, BLACK-WHITE-VELVET-05, BLACK-WHITE-VELVET-06, BLACK-WHITE-VELVET-07, BLACK-WHITE-VELVET-08, BLACK-WHITE-VELVET-09, BLACK-WHITE-VELVET-09, BLACK-WHITE-VELVET-09, BLOOM-01, BLOOM-02, BLOOM-03, BLOOM-04, BLOOM-05, BLOOM-06, BLOOM-07, BLOOM-08, BLOOM-09, BLOOM-10, BRAID-3001, BRAID-3002,