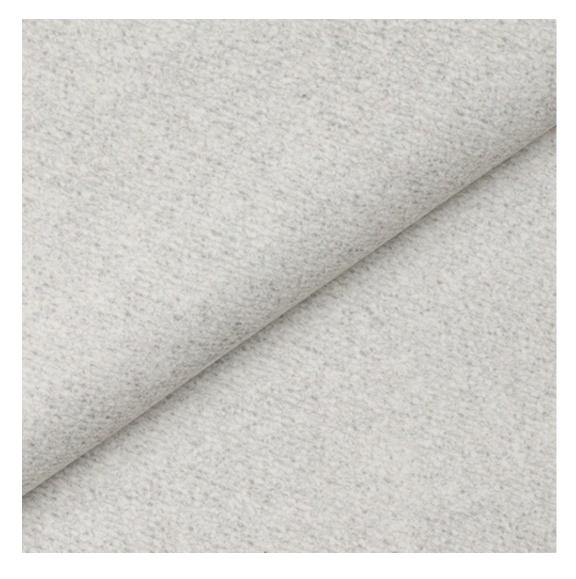

## **Product description**

Upholstered Bench Industrial Style LGM-100 PATTERN-VELVET-26 | Width: 40 cm - 200 cm | Height: 40 cm - 50 cm | Depth: 30 cm - 40 cm |

Technical data

Product-Code:

| LGM-100                 |  |  |
|-------------------------|--|--|
| Catalogue number:       |  |  |
| 22087                   |  |  |
| Condition:              |  |  |
| New                     |  |  |
| Bench width:            |  |  |
| 40 cm - 200 cm          |  |  |
| Choose from parameter   |  |  |
| Bench height:           |  |  |
| 40 cm - 50 cm           |  |  |
| Choose from parameter   |  |  |
| Bench depth:            |  |  |
| 30 cm - 40 cm           |  |  |
| Choose from parameter   |  |  |
| Type of fabric:         |  |  |
| Choose from parameter   |  |  |
| Type of fabric (Photo): |  |  |
| PATTERN-VELVET-26       |  |  |
|                         |  |  |
|                         |  |  |
|                         |  |  |
|                         |  |  |

**Height**: 40 cm , 45 cm , 50 cm **Depth**: 30 cm , 35 cm , 40 cm

Type of fabric: PATTERN-VELVET-26 (Photo), ANDRE-1300, ANDRE-1301, ANDRE-1302, ANDRE-1303, ANDRE-1304, ANDRE-1305, ANDRE-1306, ANDRE-1307, ANDRE-1308, ANDRE-1309, ANDRE-1310, ART-DECO-VELVET-01, ART-DECO-VELVET-02, ART-DECO-VELVET-03, ART-DECO-VELVET-04, ART-DECO-VELVET-05, ART-DECO-VELVET-06, ART-DECO-VELVET-07, ART-DECO-VELVET-08, ART-DECO-VELVET-09, ART-DECO-VELVET-10...11 (write a comment in order), ATOS-111, ATOS-112, ATOS-113, ATOS-114, ATOS-115, ATOS-116, ATOS-117, ATOS-118, ATOS-119, ATOS-120...126 (write a comment in order), AURORA-2480, AURORA-2481, AURORA-2482, AURORA-2483, AURORA-2484, AURORA-2485, AURORA-2486, AURORA-2487, AURORA-2488, AURORA-2489...2505 (write a comment in order), BALOO-2071, BALOO-2072, BALOO-2073, BALOO-2074, BALOO-2076, BALOO-2077, BALOO-2078, BALOO-2079, BALOO-2081, BALOO-2082...2089 (write a comment in order), BLACK-WHITE-VELVET-01, BLACK-WHITE-VELVET-02, BLACK-WHITE-VELVET-03, BLACK-WHITE-VELVET-04, BLACK-WHITE-VELVET-05, BLACK-WHITE-VELVET-06, BLACK-WHITE-VELVET-07, BLACK-WHITE-VELVET-08, BLACK-WHITE-VELVET-09, BLACK-WHITE-VELVET-09, BLACK-WHITE-VELVET-09, BLOOM-01, BLOOM-02, BLOOM-03, BLOOM-04, BLOOM-05, BLOOM-06, BLOOM-07, BLOOM-08, BLOOM-09, BLOOM-10, BRAID-3001, BRAID-3002,