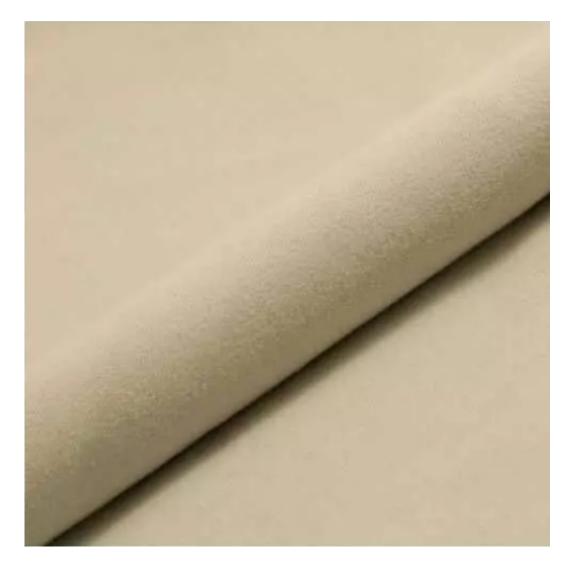

## **Product description**

Upholstered Bench Industrial Style LGM-100 PATTERN-VELVET-26 | Width: 40 cm - 200 cm | Height: 40 cm - 50 cm | Depth: 30 cm - 40 cm |

Technical data

Product-Code:

| LGM-100                 |  |  |
|-------------------------|--|--|
| Catalogue number:       |  |  |
| 22087                   |  |  |
| Condition:              |  |  |
| New                     |  |  |
| Bench width:            |  |  |
| 40 cm - 200 cm          |  |  |
| Choose from parameter   |  |  |
| Bench height:           |  |  |
| 40 cm - 50 cm           |  |  |
| Choose from parameter   |  |  |
| Bench depth:            |  |  |
| 30 cm - 40 cm           |  |  |
| Choose from parameter   |  |  |
| Type of fabric:         |  |  |
| Choose from parameter   |  |  |
| Type of fabric (Photo): |  |  |
| PATTERN-VELVET-26       |  |  |
|                         |  |  |
|                         |  |  |
|                         |  |  |
|                         |  |  |

**Height**: 40 cm , 45 cm , 50 cm **Depth**: 30 cm , 35 cm , 40 cm

Type of fabric: PATTERN-VELVET-26 (Photo), ANDRE-1300, ANDRE-1301, ANDRE-1302, ANDRE-1303, ANDRE-1304, ANDRE-1305, ANDRE-1306, ANDRE-1307, ANDRE-1308, ANDRE-1309, ANDRE-1310, ART-DECO-VELVET-01, ART-DECO-VELVET-02, ART-DECO-VELVET-03, ART-DECO-VELVET-04, ART-DECO-VELVET-05, ART-DECO-VELVET-06, ART-DECO-VELVET-07, ART-DECO-VELVET-08, ART-DECO-VELVET-09, ART-DECO-VELVET-10...11 (write a comment in order), ATOS-111, ATOS-112, ATOS-113, ATOS-114, ATOS-115, ATOS-116, ATOS-117, ATOS-118, ATOS-119, ATOS-120...126 (write a comment in order), AURORA-2480, AURORA-2481, AURORA-2482, AURORA-2483, AURORA-2484, AURORA-2485, AURORA-2486, AURORA-2487, AURORA-2488, AURORA-2489...2505 (write a comment in order), BALOO-2071, BALOO-2072, BALOO-2073, BALOO-2074, BALOO-2076, BALOO-2077, BALOO-2078, BALOO-2079, BALOO-2081, BALOO-2082...2089 (write a comment in order), BLACK-WHITE-VELVET-01, BLACK-WHITE-VELVET-02, BLACK-WHITE-VELVET-03, BLACK-WHITE-VELVET-04, BLACK-WHITE-VELVET-05, BLACK-WHITE-VELVET-06, BLACK-WHITE-VELVET-07, BLACK-WHITE-VELVET-08, BLACK-WHITE-VELVET-09, BLACK-WHITE-VELVET-09, BLACK-WHITE-VELVET-09, BLOOM-01, BLOOM-02, BLOOM-03, BLOOM-04, BLOOM-05, BLOOM-06, BLOOM-07, BLOOM-08, BLOOM-09, BLOOM-10, BRAID-3001, BRAID-3002,