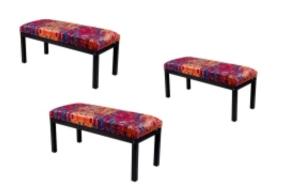

# Upholstered Bench Industrial Style LGM-100 PATTERN-VELVET-12

| Number        | 22086            |
|---------------|------------------|
| Producer code | LGM-100          |
| Manufacturer  | Emra Wood Design |

## **Product description**

Upholstered Bench Industrial Style LGM-100 PATTERN-VELVET-12 | Width: 40 cm - 200 cm | Height: 40 cm - 50 cm | Depth: 30 cm - 40 cm |

Technical data

Product-Code:

| LGM-100                 |  |
|-------------------------|--|
| Catalogue number: 22086 |  |
| 22000                   |  |
| Condition:              |  |
| New                     |  |
|                         |  |
| Bench width:            |  |
| 40 cm - 200 cm          |  |
| Choose from parameter   |  |
|                         |  |
| Bench height:           |  |
| 40 cm - 50 cm           |  |
| Choose from parameter   |  |
|                         |  |
| Bench depth:            |  |
| 30 cm - 40 cm           |  |
| Choose from parameter   |  |
|                         |  |
| Type of fabric:         |  |
| Choose from parameter   |  |
|                         |  |
| Type of fabric (Photo): |  |
| PATTERN-VELVET-12       |  |
|                         |  |
|                         |  |
|                         |  |
|                         |  |

### Upholstered Bench Industrial Style LGM-100 PATTERN-VELVET-12

- · A functional and practical bench for hallway, living room, bedroom, dressing room, bathroom, reception and office
- Some bench models have a practical shelf for shoes
- The frame and upholstery are made of the highest quality materials
- Production of the bench according to customer requirements