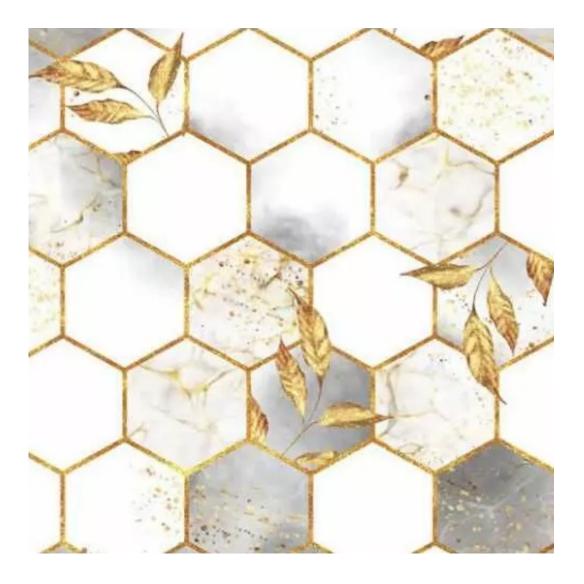

## **Product description**

Upholstered Bench Industrial Style LGM-100 PATTERN-VELVET-12 | Width: 40 cm - 200 cm | Height: 40 cm - 50 cm | Depth: 30 cm - 40 cm |

Technical data

Product-Code:

| LGM-100                 |  |
|-------------------------|--|
| Catalogue number: 22086 |  |
| 22000                   |  |
| Condition:              |  |
| New                     |  |
|                         |  |
| Bench width:            |  |
| 40 cm - 200 cm          |  |
| Choose from parameter   |  |
|                         |  |
| Bench height:           |  |
| 40 cm - 50 cm           |  |
| Choose from parameter   |  |
|                         |  |
| Bench depth:            |  |
| 30 cm - 40 cm           |  |
| Choose from parameter   |  |
|                         |  |
| Type of fabric:         |  |
| Choose from parameter   |  |
|                         |  |
| Type of fabric (Photo): |  |
| PATTERN-VELVET-12       |  |
|                         |  |
|                         |  |
|                         |  |
|                         |  |

**Height**: 40 cm , 45 cm , 50 cm **Depth**: 30 cm , 35 cm , 40 cm

Type of fabric: PATTERN-VELVET-12 (Photo), ANDRE-1300, ANDRE-1301, ANDRE-1302, ANDRE-1303, ANDRE-1304, ANDRE-1305, ANDRE-1306, ANDRE-1307, ANDRE-1308, ANDRE-1309, ANDRE-1310, ART-DECO-VELVET-01, ART-DECO-VELVET-02, ART-DECO-VELVET-03, ART-DECO-VELVET-04, ART-DECO-VELVET-05, ART-DECO-VELVET-06, ART-DECO-VELVET-07, ART-DECO-VELVET-08, ART-DECO-VELVET-09, ART-DECO-VELVET-10...11 (write a comment in order), ATOS-111, ATOS-112, ATOS-113, ATOS-114, ATOS-115, ATOS-116, ATOS-117, ATOS-118, ATOS-119, ATOS-120...126 (write a comment in order), AURORA-2480, AURORA-2481, AURORA-2482, AURORA-2483, AURORA-2484, AURORA-2485, AURORA-2486, AURORA-2487, AURORA-2488, AURORA-2489...2505 (write a comment in order), BALOO-2071, BALOO-2072, BALOO-2073, BALOO-2074, BALOO-2076, BALOO-2077, BALOO-2078, BALOO-2079, BALOO-2081, BALOO-2082...2089 (write a comment in order), BLACK-WHITE-VELVET-01, BLACK-WHITE-VELVET-02, BLACK-WHITE-VELVET-03, BLACK-WHITE-VELVET-04, BLACK-WHITE-VELVET-05, BLACK-WHITE-VELVET-06, BLACK-WHITE-VELVET-07, BLACK-WHITE-VELVET-08, BLACK-WHITE-VELVET-09, BLACK-WHITE-VELVET-09, BLACK-WHITE-VELVET-09, BLOOM-01, BLOOM-02, BLOOM-03, BLOOM-04, BLOOM-05, BLOOM-06, BLOOM-07, BLOOM-08, BLOOM-09, BLOOM-10, BRAID-3001, BRAID-3002,