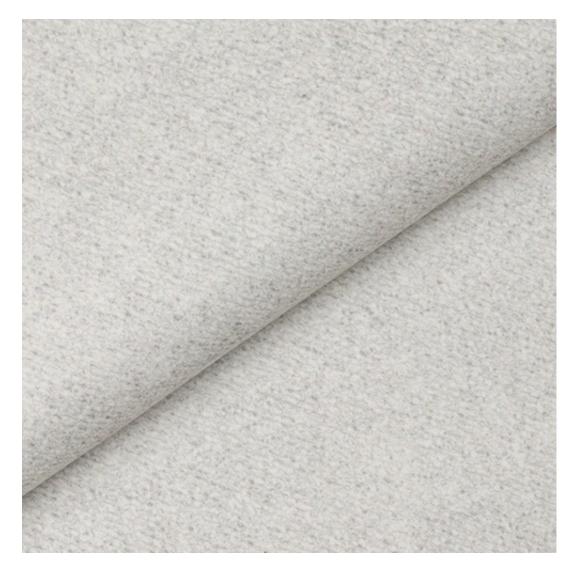

## **Product description**

Upholstered Bench Industrial Style LGM-100 PATTERN-VELVET-12 | Width: 40 cm - 200 cm | Height: 40 cm - 50 cm | Depth: 30 cm - 40 cm |

Technical data

Product-Code:

| LGM-100                 |  |
|-------------------------|--|
| Catalogue number: 22086 |  |
| 22000                   |  |
| Condition:              |  |
| New                     |  |
|                         |  |
| Bench width:            |  |
| 40 cm - 200 cm          |  |
| Choose from parameter   |  |
|                         |  |
| Bench height:           |  |
| 40 cm - 50 cm           |  |
| Choose from parameter   |  |
|                         |  |
| Bench depth:            |  |
| 30 cm - 40 cm           |  |
| Choose from parameter   |  |
|                         |  |
| Type of fabric:         |  |
| Choose from parameter   |  |
|                         |  |
| Type of fabric (Photo): |  |
| PATTERN-VELVET-12       |  |
|                         |  |
|                         |  |
|                         |  |
|                         |  |

**Height**: 40 cm , 45 cm , 50 cm **Depth**: 30 cm , 35 cm , 40 cm

Type of fabric: PATTERN-VELVET-12 (Photo), ANDRE-1300, ANDRE-1301, ANDRE-1302, ANDRE-1303, ANDRE-1304, ANDRE-1305, ANDRE-1306, ANDRE-1307, ANDRE-1308, ANDRE-1309, ANDRE-1310, ART-DECO-VELVET-01, ART-DECO-VELVET-02, ART-DECO-VELVET-03, ART-DECO-VELVET-04, ART-DECO-VELVET-05, ART-DECO-VELVET-06, ART-DECO-VELVET-07, ART-DECO-VELVET-08, ART-DECO-VELVET-09, ART-DECO-VELVET-10...11 (write a comment in order), ATOS-111, ATOS-112, ATOS-113, ATOS-114, ATOS-115, ATOS-116, ATOS-117, ATOS-118, ATOS-119, ATOS-120...126 (write a comment in order), AURORA-2480, AURORA-2481, AURORA-2482, AURORA-2483, AURORA-2484, AURORA-2485, AURORA-2486, AURORA-2487, AURORA-2488, AURORA-2489...2505 (write a comment in order), BALOO-2071, BALOO-2072, BALOO-2073, BALOO-2074, BALOO-2076, BALOO-2077, BALOO-2078, BALOO-2079, BALOO-2081, BALOO-2082...2089 (write a comment in order), BLACK-WHITE-VELVET-01, BLACK-WHITE-VELVET-02, BLACK-WHITE-VELVET-03, BLACK-WHITE-VELVET-04, BLACK-WHITE-VELVET-05, BLACK-WHITE-VELVET-06, BLACK-WHITE-VELVET-07, BLACK-WHITE-VELVET-08, BLACK-WHITE-VELVET-09, BLACK-WHITE-VELVET-09, BLACK-WHITE-VELVET-09, BLOOM-01, BLOOM-02, BLOOM-03, BLOOM-04, BLOOM-05, BLOOM-06, BLOOM-07, BLOOM-08, BLOOM-09, BLOOM-10, BRAID-3001, BRAID-3002,