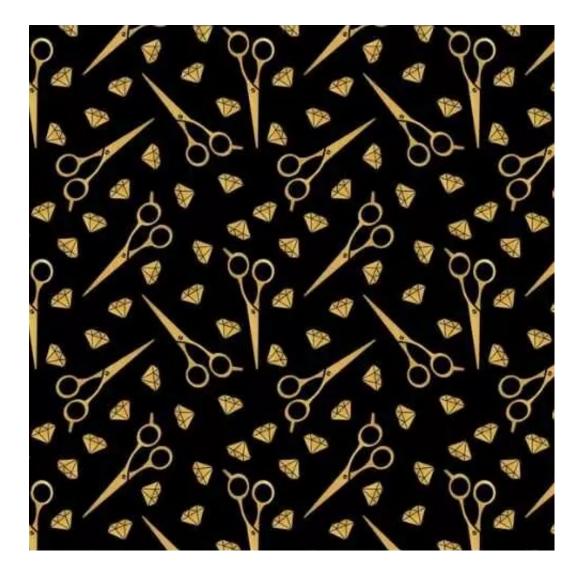

## **Product description**

Upholstered Bench Industrial Style LGM-100 PATTERN-VELVET-12 | Width: 40 cm - 200 cm | Height: 40 cm - 50 cm | Depth: 30 cm - 40 cm |

Technical data

Product-Code:

| LGM-100                 |  |
|-------------------------|--|
| Catalogue number: 22086 |  |
| 22000                   |  |
| Condition:              |  |
| New                     |  |
|                         |  |
| Bench width:            |  |
| 40 cm - 200 cm          |  |
| Choose from parameter   |  |
|                         |  |
| Bench height:           |  |
| 40 cm - 50 cm           |  |
| Choose from parameter   |  |
|                         |  |
| Bench depth:            |  |
| 30 cm - 40 cm           |  |
| Choose from parameter   |  |
|                         |  |
| Type of fabric:         |  |
| Choose from parameter   |  |
|                         |  |
| Type of fabric (Photo): |  |
| PATTERN-VELVET-12       |  |
|                         |  |
|                         |  |
|                         |  |
|                         |  |

**Height**: 40 cm , 45 cm , 50 cm **Depth**: 30 cm , 35 cm , 40 cm

Type of fabric: PATTERN-VELVET-12 (Photo), ANDRE-1300, ANDRE-1301, ANDRE-1302, ANDRE-1303, ANDRE-1304, ANDRE-1305, ANDRE-1306, ANDRE-1307, ANDRE-1308, ANDRE-1309, ANDRE-1310, ART-DECO-VELVET-01, ART-DECO-VELVET-02, ART-DECO-VELVET-03, ART-DECO-VELVET-04, ART-DECO-VELVET-05, ART-DECO-VELVET-06, ART-DECO-VELVET-07, ART-DECO-VELVET-08, ART-DECO-VELVET-09, ART-DECO-VELVET-10...11 (write a comment in order), ATOS-111, ATOS-112, ATOS-113, ATOS-114, ATOS-115, ATOS-116, ATOS-117, ATOS-118, ATOS-119, ATOS-120...126 (write a comment in order), AURORA-2480, AURORA-2481, AURORA-2482, AURORA-2483, AURORA-2484, AURORA-2485, AURORA-2486, AURORA-2487, AURORA-2488, AURORA-2489...2505 (write a comment in order), BALOO-2071, BALOO-2072, BALOO-2073, BALOO-2074, BALOO-2076, BALOO-2077, BALOO-2078, BALOO-2079, BALOO-2081, BALOO-2082...2089 (write a comment in order), BLACK-WHITE-VELVET-01, BLACK-WHITE-VELVET-02, BLACK-WHITE-VELVET-03, BLACK-WHITE-VELVET-04, BLACK-WHITE-VELVET-05, BLACK-WHITE-VELVET-06, BLACK-WHITE-VELVET-07, BLACK-WHITE-VELVET-08, BLACK-WHITE-VELVET-09, BLACK-WHITE-VELVET-09, BLACK-WHITE-VELVET-09, BLOOM-01, BLOOM-02, BLOOM-03, BLOOM-04, BLOOM-05, BLOOM-06, BLOOM-07, BLOOM-08, BLOOM-09, BLOOM-10, BRAID-3001, BRAID-3002,