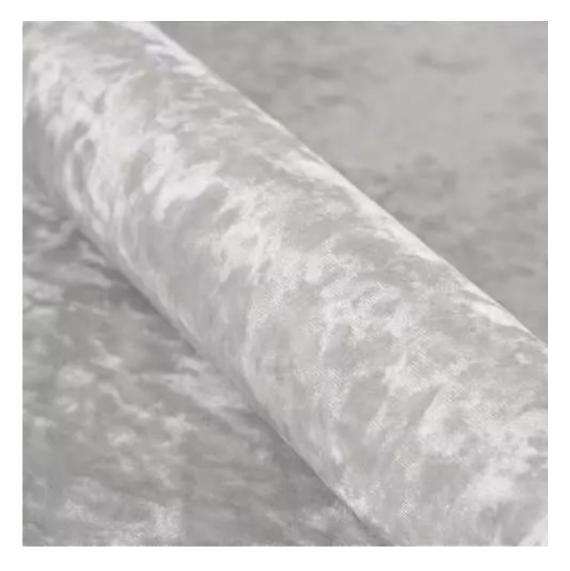

## **Product description**

Upholstered Bench Industrial Style LGM-100 PATTERN-VELVET-12 | Width: 40 cm - 200 cm | Height: 40 cm - 50 cm | Depth: 30 cm - 40 cm |

Technical data

Product-Code:

| LGM-100                 |  |
|-------------------------|--|
| Catalogue number: 22086 |  |
| 22000                   |  |
| Condition:              |  |
| New                     |  |
|                         |  |
| Bench width:            |  |
| 40 cm - 200 cm          |  |
| Choose from parameter   |  |
|                         |  |
| Bench height:           |  |
| 40 cm - 50 cm           |  |
| Choose from parameter   |  |
|                         |  |
| Bench depth:            |  |
| 30 cm - 40 cm           |  |
| Choose from parameter   |  |
|                         |  |
| Type of fabric:         |  |
| Choose from parameter   |  |
|                         |  |
| Type of fabric (Photo): |  |
| PATTERN-VELVET-12       |  |
|                         |  |
|                         |  |
|                         |  |
|                         |  |

**Height**: 40 cm , 45 cm , 50 cm **Depth**: 30 cm , 35 cm , 40 cm

Type of fabric: PATTERN-VELVET-12 (Photo), ANDRE-1300, ANDRE-1301, ANDRE-1302, ANDRE-1303, ANDRE-1304, ANDRE-1305, ANDRE-1306, ANDRE-1307, ANDRE-1308, ANDRE-1309, ANDRE-1310, ART-DECO-VELVET-01, ART-DECO-VELVET-02, ART-DECO-VELVET-03, ART-DECO-VELVET-04, ART-DECO-VELVET-05, ART-DECO-VELVET-06, ART-DECO-VELVET-07, ART-DECO-VELVET-08, ART-DECO-VELVET-09, ART-DECO-VELVET-10...11 (write a comment in order), ATOS-111, ATOS-112, ATOS-113, ATOS-114, ATOS-115, ATOS-116, ATOS-117, ATOS-118, ATOS-119, ATOS-120...126 (write a comment in order), AURORA-2480, AURORA-2481, AURORA-2482, AURORA-2483, AURORA-2484, AURORA-2485, AURORA-2486, AURORA-2487, AURORA-2488, AURORA-2489...2505 (write a comment in order), BALOO-2071, BALOO-2072, BALOO-2073, BALOO-2074, BALOO-2076, BALOO-2077, BALOO-2078, BALOO-2079, BALOO-2081, BALOO-2082...2089 (write a comment in order), BLACK-WHITE-VELVET-01, BLACK-WHITE-VELVET-02, BLACK-WHITE-VELVET-03, BLACK-WHITE-VELVET-04, BLACK-WHITE-VELVET-05, BLACK-WHITE-VELVET-06, BLACK-WHITE-VELVET-07, BLACK-WHITE-VELVET-08, BLACK-WHITE-VELVET-09, BLACK-WHITE-VELVET-09, BLACK-WHITE-VELVET-09, BLOOM-01, BLOOM-02, BLOOM-03, BLOOM-04, BLOOM-05, BLOOM-06, BLOOM-07, BLOOM-08, BLOOM-09, BLOOM-10, BRAID-3001, BRAID-3002,