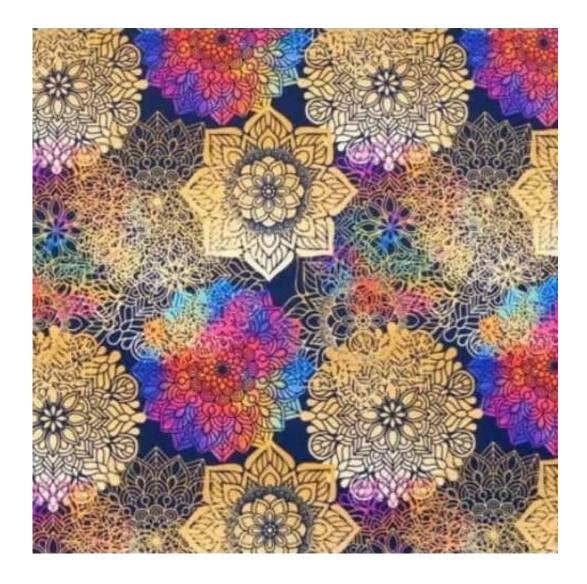

u illi                                       |  |
|----------------------------------------------|--|
|                                              |  |
|                                              |  |
|                                              |  |
| Discover upholstery fabrics for this product |  |

We offer the largest selection of seat fabrics!

Click on fabric name and discover all fabric selection.

ANDRE



ART-DECO-VELVET



ATOS-ECO-LEATHER



AURORA



BALOO



BLACK-WHITE-VELVET



BLOOM



BRAID



CASABLANCA



CHARM-ME



CHILL-ME



CRUSH



DREAM-VELVET



FLASH



FLORENCE-ECO-LEATHER



FLOWER-VELVET



FUSHION-ECO-LEATHER



GEODY



**HAMILTON** 



**HEXAGON-VELVET** 



HOLD-ME



**HUSK-VELVET** 



HYGGE



LEAF-VELVET



LIKE-ME



LINEA



MANDALA-VELVET



MAYA



MILTON-NEW



MIU



MONSTERA-VELVET



PATTERN-VELVET



PIANO



ROSSA



**SPELLO** 



STRONG



TIERRA



**VENUS** 



VERA



VIENNA-ECO-LEATHER



ZOYA



## This product has additional options:

 $\begin{tabular}{ll} \textbf{Width}: 40 \ cm \ , 45 \ cm \ , 50 \ cm \ , 55 \ cm \ , 60 \ cm \ , 65 \ cm \ , 70 \ cm \ , 75 \ cm \ , 80 \ cm \ , 85 \ cm \ , 90 \ cm \ , 95 \ cm \ , 100 \ cm \ , 105 \ cm \ , 110 \ cm \ , 120 \ cm \ , 125 \ cm \ , 130 \ cm \ , 135 \ cm \ , 140 \ cm \ , 145 \ cm \ , 150 \ cm \ , 155 \ cm \ , 160 \ cm \ , 165 \ cm \ , 170 \ cm \ , 175 \ cm \ , 180 \ cm \ , 185 \ cm \ , 190 \ cm \ , 195 \ cm \ , 200 \ cm \ \\ \end{tabular}$ 

**Height**: 40 cm , 45 cm , 50 cm **Depth**: 30 cm , 35 cm , 40 cm

Type of fabric: PATTERN-VELVET-12 (Photo), ANDRE-1300, AND