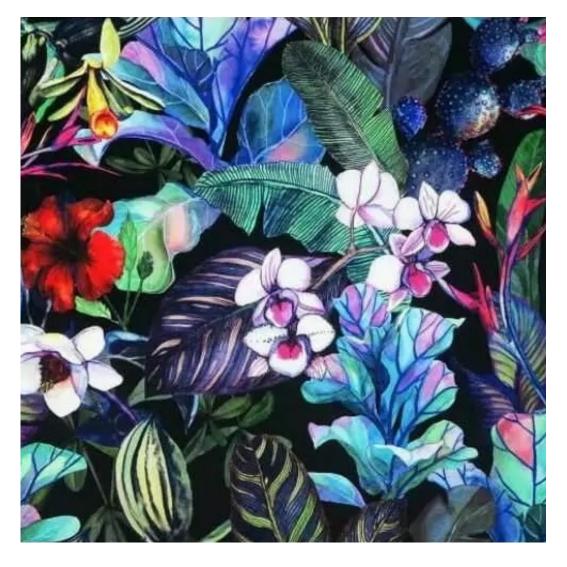

## **Product description**

Upholstered Bench Industrial Style LGM-100 PATTERN-VELVET-12 | Width: 40 cm - 200 cm | Height: 40 cm - 50 cm | Depth: 30 cm - 40 cm |

Technical data

Product-Code:

| LGM-100                 |  |
|-------------------------|--|
| Catalogue number: 22086 |  |
| 22000                   |  |
| Condition:              |  |
| New                     |  |
|                         |  |
| Bench width:            |  |
| 40 cm - 200 cm          |  |
| Choose from parameter   |  |
|                         |  |
| Bench height:           |  |
| 40 cm - 50 cm           |  |
| Choose from parameter   |  |
|                         |  |
| Bench depth:            |  |
| 30 cm - 40 cm           |  |
| Choose from parameter   |  |
|                         |  |
| Type of fabric:         |  |
| Choose from parameter   |  |
|                         |  |
| Type of fabric (Photo): |  |
| PATTERN-VELVET-12       |  |
|                         |  |
|                         |  |
|                         |  |
|                         |  |

MONSTERA-VELVET

PATTERN-VELVET

PIANO

ROSSA

**SPELLO** 

STRONG

TIERRA

**VENUS** 