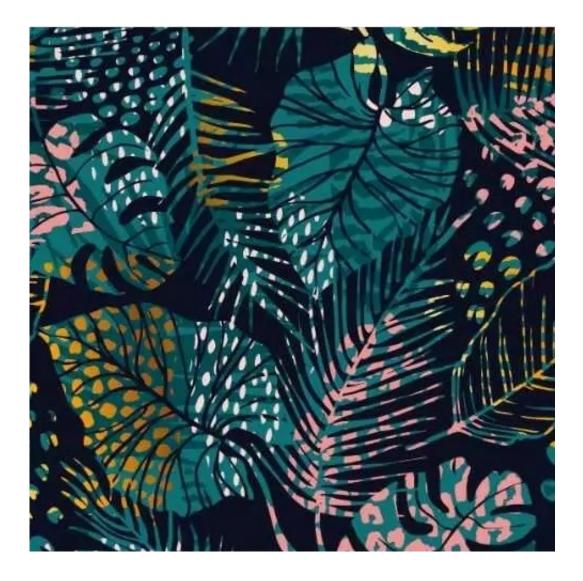

## **Product description**

Upholstered Bench Industrial Style LGM-100 PATTERN-VELVET-12 | Width: 40 cm - 200 cm | Height: 40 cm - 50 cm | Depth: 30 cm - 40 cm |

Technical data

Product-Code:

| LGM-100                 |  |
|-------------------------|--|
| Catalogue number: 22086 |  |
| 22000                   |  |
| Condition:              |  |
| New                     |  |
|                         |  |
| Bench width:            |  |
| 40 cm - 200 cm          |  |
| Choose from parameter   |  |
|                         |  |
| Bench height:           |  |
| 40 cm - 50 cm           |  |
| Choose from parameter   |  |
|                         |  |
| Bench depth:            |  |
| 30 cm - 40 cm           |  |
| Choose from parameter   |  |
|                         |  |
| Type of fabric:         |  |
| Choose from parameter   |  |
|                         |  |
| Type of fabric (Photo): |  |
| PATTERN-VELVET-12       |  |
|                         |  |
|                         |  |
|                         |  |
|                         |  |

MONSTERA-VELVET

PATTERN-VELVET

PIANO

ROSSA

**SPELLO** 

STRONG

TIERRA

**VENUS** 