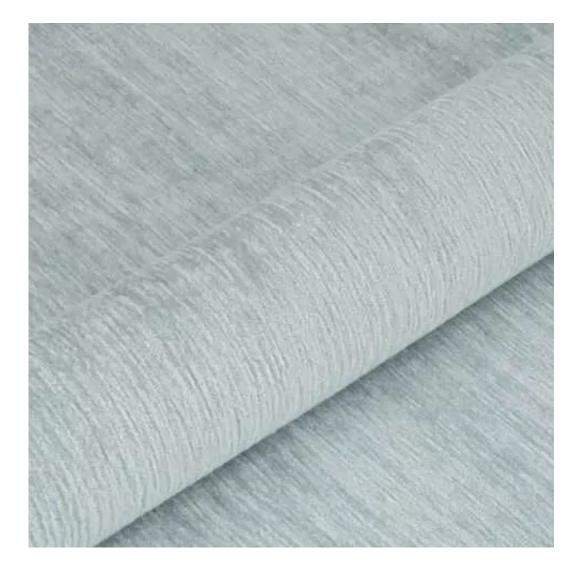

## **Product description**

Upholstered Bench Industrial Style LGM-100 PATTERN-VELVET-12 | Width: 40 cm - 200 cm | Height: 40 cm - 50 cm | Depth: 30 cm - 40 cm |

Technical data

Product-Code:

| LGM-100                 |  |
|-------------------------|--|
| Catalogue number: 22086 |  |
| 22000                   |  |
| Condition:              |  |
| New                     |  |
|                         |  |
| Bench width:            |  |
| 40 cm - 200 cm          |  |
| Choose from parameter   |  |
|                         |  |
| Bench height:           |  |
| 40 cm - 50 cm           |  |
| Choose from parameter   |  |
|                         |  |
| Bench depth:            |  |
| 30 cm - 40 cm           |  |
| Choose from parameter   |  |
|                         |  |
| Type of fabric:         |  |
| Choose from parameter   |  |
|                         |  |
| Type of fabric (Photo): |  |
| PATTERN-VELVET-12       |  |
|                         |  |
|                         |  |
|                         |  |
|                         |  |

**Height**: 40 cm , 45 cm , 50 cm **Depth**: 30 cm , 35 cm , 40 cm

Type of fabric: PATTERN-VELVET-12 (Photo), ANDRE-1300, ANDRE-1301, ANDRE-1302, ANDRE-1303, ANDRE-1304, ANDRE-1305, ANDRE-1306, ANDRE-1307, ANDRE-1308, ANDRE-1309, ANDRE-1310, ART-DECO-VELVET-01, ART-DECO-VELVET-02, ART-DECO-VELVET-03, ART-DECO-VELVET-04, ART-DECO-VELVET-05, ART-DECO-VELVET-06, ART-DECO-VELVET-07, ART-DECO-VELVET-08, ART-DECO-VELVET-09, ART-DECO-VELVET-10...11 (write a comment in order), ATOS-111, ATOS-112, ATOS-113, ATOS-114, ATOS-115, ATOS-116, ATOS-117, ATOS-118, ATOS-119, ATOS-120...126 (write a comment in order), AURORA-2480, AURORA-2481, AURORA-2482, AURORA-2483, AURORA-2484, AURORA-2485, AURORA-2486, AURORA-2487, AURORA-2488, AURORA-2489...2505 (write a comment in order), BALOO-2071, BALOO-2072, BALOO-2073, BALOO-2074, BALOO-2076, BALOO-2077, BALOO-2078, BALOO-2079, BALOO-2081, BALOO-2082...2089 (write a comment in order), BLACK-WHITE-VELVET-01, BLACK-WHITE-VELVET-02, BLACK-WHITE-VELVET-03, BLACK-WHITE-VELVET-04, BLACK-WHITE-VELVET-05, BLACK-WHITE-VELVET-06, BLACK-WHITE-VELVET-07, BLACK-WHITE-VELVET-08, BLACK-WHITE-VELVET-09, BLACK-WHITE-VELVET-09, BLACK-WHITE-VELVET-09, BLOOM-01, BLOOM-02, BLOOM-03, BLOOM-04, BLOOM-05, BLOOM-06, BLOOM-07, BLOOM-08, BLOOM-09, BLOOM-10, BRAID-3001, BRAID-3002,