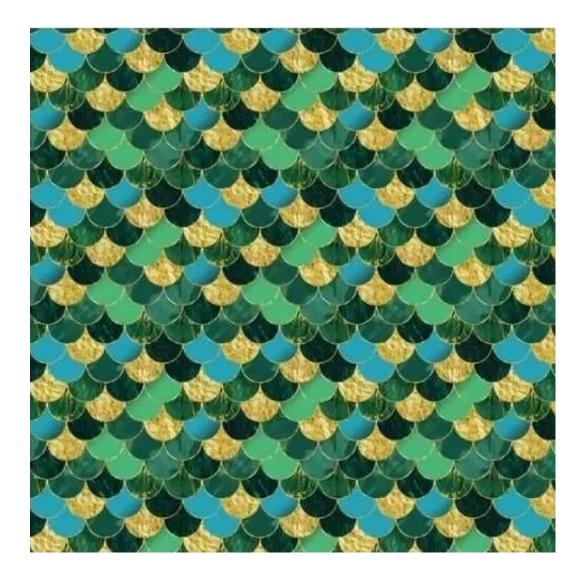

# **Product description**

Upholstered Bench Industrial Style LGM-100 MONSTERA-VELVET-33 | Width: 40 cm - 200 cm | Height: 40 cm - 50 cm | Depth: 30 cm - 40 cm |

Technical data

Product-Code:

| LGM-100                                             |  |
|-----------------------------------------------------|--|
| Catalogue number: 22088                             |  |
| Condition: New                                      |  |
| Bench width:  40 cm - 200 cm  Choose from parameter |  |
| Bench height: 40 cm - 50 cm Choose from parameter   |  |
| Bench depth:  30 cm - 40 cm  Choose from parameter  |  |
| Type of fabric:  Choose from parameter              |  |
| Type of fabric (Photo):  MONSTERA-VELVET-33         |  |
|                                                     |  |

**Height**: 40 cm , 45 cm , 50 cm **Depth**: 30 cm , 35 cm , 40 cm

Type of fabric: MONSTERA-VELVET-33 (Photo), ANDRE-1300, ANDRE-1301, ANDRE-1302, ANDRE-1303, ANDRE-1304, ANDRE-1305, ANDRE-1306, ANDRE-1307, ANDRE-1308, ANDRE-1309, ANDRE-1310, ART-DECO-VELVET-01, ART-DECO-VELVET-02, ART-DECO-VELVET-03, ART-DECO-VELVET-04, ART-DECO-VELVET-05, ART-DECO-VELVET-06, ART-DECO-VELVET-07, ART-DECO-VELVET-08, ART-DECO-VELVET-09, ART-DECO-VELVET-10...11 (write a comment in order), ATOS-111, ATOS-112, ATOS-113, ATOS-114, ATOS-115, ATOS-116, ATOS-117, ATOS-118, ATOS-119, ATOS-120...126 (write a comment in order), AURORA-2480, AURORA-2481, AURORA-2482, AURORA-2483, AURORA-2484, AURORA-2485, AURORA-2486, AURORA-2487, AURORA-2488, AURORA-2489...2505 (write a comment in order), BALOO-2071, BALOO-2072, BALOO-2073, BALOO-2074, BALOO-2076, BALOO-2077, BALOO-2078, BALOO-2079, BALOO-2081, BALOO-2082...2089 (write a comment in order), BLACK-WHITE-VELVET-01, BLACK-WHITE-VELVET-02, BLACK-WHITE-VELVET-03, BLACK-WHITE-VELVET-04, BLACK-WHITE-VELVET-05, BLACK-WHITE-VELVET-06, BLACK-WHITE-VELVET-07, BLACK-WHITE-VELVET-08, BLACK-WHITE-VELVET-09, BLACK-WHITE-VELVET-09, BLACK-WHITE-VELVET-09, BLOOM-01, BLOOM-02, BLOOM-03, BLOOM-04, BLOOM-05, BLOOM-06, BLOOM-07, BLOOM-08, BLOOM-09, BLOOM-10, BRAID-3001, BRAID-3002,