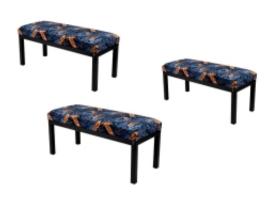

# Upholstered Bench Industrial Style LGM-100 MONSTERA-VELVET-33

| Number        | 22088            |
|---------------|------------------|
| Producer code | LGM-100          |
| Manufacturer  | Emra Wood Design |

# **Product description**

Upholstered Bench Industrial Style LGM-100 MONSTERA-VELVET-33 | Width: 40 cm - 200 cm | Height: 40 cm - 50 cm | Depth: 30 cm - 40 cm |

Technical data

Product-Code:

| LGM-100                                             |  |
|-----------------------------------------------------|--|
| Catalogue number: 22088                             |  |
| Condition: New                                      |  |
| Bench width:  40 cm - 200 cm  Choose from parameter |  |
| Bench height: 40 cm - 50 cm Choose from parameter   |  |
| Bench depth:  30 cm - 40 cm  Choose from parameter  |  |
| Type of fabric:  Choose from parameter              |  |
| Type of fabric (Photo):  MONSTERA-VELVET-33         |  |
|                                                     |  |

# Upholstered Bench Industrial Style LGM-100 MONSTERA-VELVET-33

- · A functional and practical bench for hallway, living room, bedroom, dressing room, bathroom, reception and office
- Some bench models have a practical shelf for shoes
- The frame and upholstery are made of the highest quality materials
- Production of the bench according to customer requirements