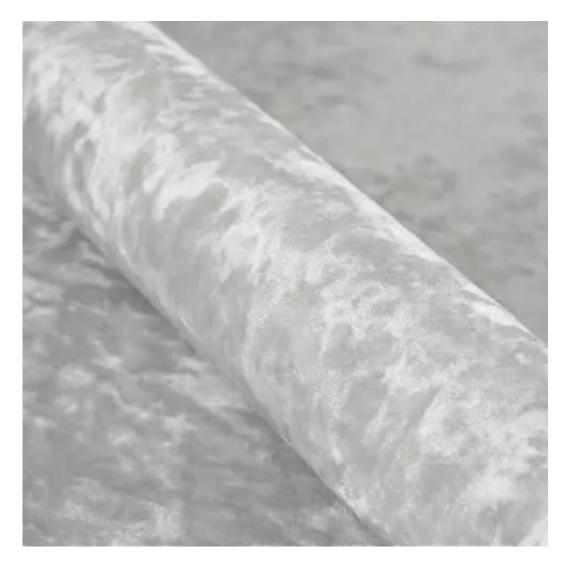

# **Product description**

Upholstered Bench Industrial Style LGM-100 MONSTERA-VELVET-33 | Width: 40 cm - 200 cm | Height: 40 cm - 50 cm | Depth: 30 cm - 40 cm |

Technical data

Product-Code:

| LGM-100                                             |  |
|-----------------------------------------------------|--|
| Catalogue number: 22088                             |  |
| Condition: New                                      |  |
| Bench width:  40 cm - 200 cm  Choose from parameter |  |
| Bench height: 40 cm - 50 cm Choose from parameter   |  |
| Bench depth:  30 cm - 40 cm  Choose from parameter  |  |
| Type of fabric:  Choose from parameter              |  |
| Type of fabric (Photo):  MONSTERA-VELVET-33         |  |
|                                                     |  |

MONSTERA-VELVET

PATTERN-VELVET

PIANO

ROSSA

**SPELLO** 

STRONG

TIERRA

**VENUS** 

**Height**: 40 cm , 45 cm , 50 cm **Depth**: 30 cm , 35 cm , 40 cm

Type of fabric: MONSTERA-VELVET-33 (Photo), ANDRE-1300, ANDRE-1301, ANDRE-1302, ANDRE-1303, ANDRE-1304, ANDRE-1305, ANDRE-1306, ANDRE-1307, ANDRE-1308, ANDRE-1309, ANDRE-1310, ART-DECO-VELVET-01, ART-DECO-VELVET-02, ART-DECO-VELVET-03, ART-DECO-VELVET-04, ART-DECO-VELVET-05, ART-DECO-VELVET-06, ART-DECO-VELVET-07, ART-DECO-VELVET-08, ART-DECO-VELVET-09, ART-DECO-VELVET-10...11 (write a comment in order), ATOS-111, ATOS-112, ATOS-113, ATOS-114, ATOS-115, ATOS-116, ATOS-117, ATOS-118, ATOS-119, ATOS-120...126 (write a comment in order), AURORA-2480, AURORA-2481, AURORA-2482, AURORA-2483, AURORA-2484, AURORA-2485, AURORA-2486, AURORA-2487, AURORA-2488, AURORA-2489...2505 (write a comment in order), BALOO-2071, BALOO-2072, BALOO-2073, BALOO-2074, BALOO-2076, BALOO-2077, BALOO-2078, BALOO-2079, BALOO-2081, BALOO-2082...2089 (write a comment in order), BLACK-WHITE-VELVET-01, BLACK-WHITE-VELVET-02, BLACK-WHITE-VELVET-03, BLACK-WHITE-VELVET-04, BLACK-WHITE-VELVET-05, BLACK-WHITE-VELVET-06, BLACK-WHITE-VELVET-07, BLACK-WHITE-VELVET-08, BLACK-WHITE-VELVET-09, BLACK-WHITE-VELVET-09, BLACK-WHITE-VELVET-09, BLOOM-01, BLOOM-02, BLOOM-03, BLOOM-04, BLOOM-05, BLOOM-06, BLOOM-07, BLOOM-08, BLOOM-09, BLOOM-10, BRAID-3001, BRAID-3002,