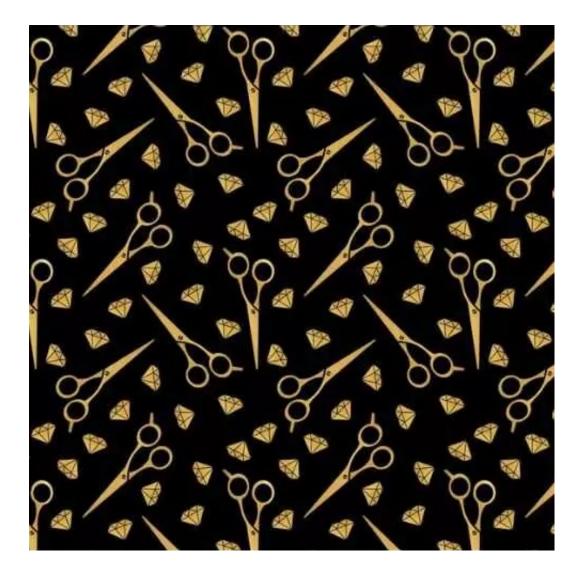

# **Product description**

Upholstered Bench Industrial Style LGM-100 HEXAGON-VELVET-06 | Width: 40 cm - 200 cm | Height: 40 cm - 50 cm | Depth: 30 cm - 40 cm |

Technical data

Product-Code:

| LGM-100                 |  |  |
|-------------------------|--|--|
| Catalogue number:       |  |  |
| 22069                   |  |  |
| Condition:              |  |  |
| New                     |  |  |
| Bench width:            |  |  |
| 40 cm - 200 cm          |  |  |
| Choose from parameter   |  |  |
| Bench height:           |  |  |
| 40 cm - 50 cm           |  |  |
| Choose from parameter   |  |  |
| Bench depth:            |  |  |
| 30 cm - 40 cm           |  |  |
| Choose from parameter   |  |  |
| Type of fabric:         |  |  |
| Choose from parameter   |  |  |
| Type of fabric (Photo): |  |  |
| HEXAGON-VELVET-06       |  |  |
|                         |  |  |
|                         |  |  |
|                         |  |  |
|                         |  |  |

**Height**: 40 cm , 45 cm , 50 cm **Depth**: 30 cm , 35 cm , 40 cm

Type of fabric: HEXAGON-VELVET-06 (Photo), ANDRE-1300, ANDRE-1301, ANDRE-1302, ANDRE-1303, ANDRE-1304, ANDRE-1305, ANDRE-1306, ANDRE-1307, ANDRE-1308, ANDRE-1309, ANDRE-1310, ART-DECO-VELVET-01, ART-DECO-VELVET-02, ART-DECO-VELVET-03, ART-DECO-VELVET-04, ART-DECO-VELVET-05, ART-DECO-VELVET-06, ART-DECO-VELVET-07, ART-DECO-VELVET-08, ART-DECO-VELVET-09, ART-DECO-VELVET-10...11 (write a comment in order), ATOS-111, ATOS-112, ATOS-113, ATOS-114, ATOS-115, ATOS-116, ATOS-117, ATOS-118, ATOS-119, ATOS-120...126 (write a comment in order), AURORA-2480, AURORA-2481, AURORA-2482, AURORA-2483, AURORA-2484, AURORA-2485, AURORA-2486, AURORA-2487, AURORA-2488, AURORA-2489...2505 (write a comment in order), BALOO-2071, BALOO-2072, BALOO-2073, BALOO-2074, BALOO-2076, BALOO-2077, BALOO-2078, BALOO-2079, BALOO-2081, BALOO-2082...2089 (write a comment in order), BLACK-WHITE-VELVET-01, BLACK-WHITE-VELVET-02, BLACK-WHITE-VELVET-03, BLACK-WHITE-VELVET-04, BLACK-WHITE-VELVET-05, BLACK-WHITE-VELVET-06, BLACK-WHITE-VELVET-07, BLACK-WHITE-VELVET-08, BLACK-WHITE-VELVET-09, BLACK-WHITE-VELVET-09, BLACK-WHITE-VELVET-09, BLOOM-01, BLOOM-02, BLOOM-03, BLOOM-04, BLOOM-05, BLOOM-06, BLOOM-07, BLOOM-08, BLOOM-09, BLOOM-10, BRAID-3001, BRAID-3002,