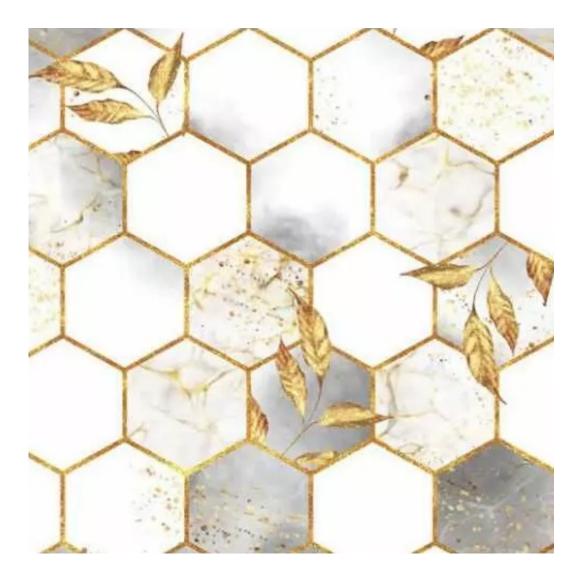

# **Product description**

Upholstered Bench Industrial Style LGM-100 HEXAGON-VELVET-06 | Width: 40 cm - 200 cm | Height: 40 cm - 50 cm | Depth: 30 cm - 40 cm |

Technical data

Product-Code:

| LGM-100                 |  |  |
|-------------------------|--|--|
| Catalogue number:       |  |  |
| 22069                   |  |  |
| Condition:              |  |  |
| New                     |  |  |
| Bench width:            |  |  |
| 40 cm - 200 cm          |  |  |
| Choose from parameter   |  |  |
| Bench height:           |  |  |
| 40 cm - 50 cm           |  |  |
| Choose from parameter   |  |  |
| Bench depth:            |  |  |
| 30 cm - 40 cm           |  |  |
| Choose from parameter   |  |  |
| Type of fabric:         |  |  |
| Choose from parameter   |  |  |
| Type of fabric (Photo): |  |  |
| HEXAGON-VELVET-06       |  |  |
|                         |  |  |
|                         |  |  |
|                         |  |  |
|                         |  |  |

**Height**: 40 cm , 45 cm , 50 cm **Depth**: 30 cm , 35 cm , 40 cm

Type of fabric: HEXAGON-VELVET-06 (Photo), ANDRE-1300, ANDRE-1301, ANDRE-1302, ANDRE-1303, ANDRE-1304, ANDRE-1305, ANDRE-1306, ANDRE-1307, ANDRE-1308, ANDRE-1309, ANDRE-1310, ART-DECO-VELVET-01, ART-DECO-VELVET-02, ART-DECO-VELVET-03, ART-DECO-VELVET-04, ART-DECO-VELVET-05, ART-DECO-VELVET-06, ART-DECO-VELVET-07, ART-DECO-VELVET-08, ART-DECO-VELVET-09, ART-DECO-VELVET-10...11 (write a comment in order), ATOS-111, ATOS-112, ATOS-113, ATOS-114, ATOS-115, ATOS-116, ATOS-117, ATOS-118, ATOS-119, ATOS-120...126 (write a comment in order), AURORA-2480, AURORA-2481, AURORA-2482, AURORA-2483, AURORA-2484, AURORA-2485, AURORA-2486, AURORA-2487, AURORA-2488, AURORA-2489...2505 (write a comment in order), BALOO-2071, BALOO-2072, BALOO-2073, BALOO-2074, BALOO-2076, BALOO-2077, BALOO-2078, BALOO-2079, BALOO-2081, BALOO-2082...2089 (write a comment in order), BLACK-WHITE-VELVET-01, BLACK-WHITE-VELVET-02, BLACK-WHITE-VELVET-03, BLACK-WHITE-VELVET-04, BLACK-WHITE-VELVET-05, BLACK-WHITE-VELVET-06, BLACK-WHITE-VELVET-07, BLACK-WHITE-VELVET-08, BLACK-WHITE-VELVET-09, BLACK-WHITE-VELVET-09, BLACK-WHITE-VELVET-09, BLOOM-01, BLOOM-02, BLOOM-03, BLOOM-04, BLOOM-05, BLOOM-06, BLOOM-07, BLOOM-08, BLOOM-09, BLOOM-10, BRAID-3001, BRAID-3002,