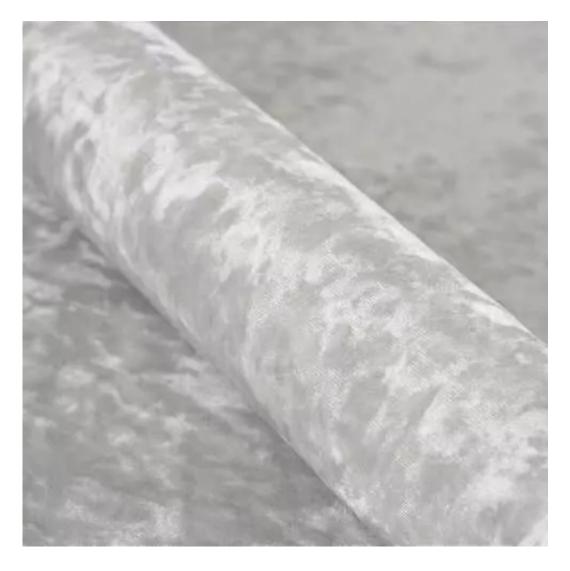

# **Product description**

Upholstered Bench Industrial Style LGM-100 HEXAGON-VELVET-06 | Width: 40 cm - 200 cm | Height: 40 cm - 50 cm | Depth: 30 cm - 40 cm |

Technical data

Product-Code:

| LGM-100                 |  |  |
|-------------------------|--|--|
| Catalogue number:       |  |  |
| 22069                   |  |  |
| Condition:              |  |  |
| New                     |  |  |
| Bench width:            |  |  |
| 40 cm - 200 cm          |  |  |
| Choose from parameter   |  |  |
| Bench height:           |  |  |
| 40 cm - 50 cm           |  |  |
| Choose from parameter   |  |  |
| Bench depth:            |  |  |
| 30 cm - 40 cm           |  |  |
| Choose from parameter   |  |  |
| Type of fabric:         |  |  |
| Choose from parameter   |  |  |
| Type of fabric (Photo): |  |  |
| HEXAGON-VELVET-06       |  |  |
|                         |  |  |
|                         |  |  |
|                         |  |  |
|                         |  |  |

**Height**: 40 cm , 45 cm , 50 cm **Depth**: 30 cm , 35 cm , 40 cm

Type of fabric: HEXAGON-VELVET-06 (Photo), ANDRE-1300, ANDRE-1301, ANDRE-1302, ANDRE-1303, ANDRE-1304, ANDRE-1305, ANDRE-1306, ANDRE-1307, ANDRE-1308, ANDRE-1309, ANDRE-1310, ART-DECO-VELVET-01, ART-DECO-VELVET-02, ART-DECO-VELVET-03, ART-DECO-VELVET-04, ART-DECO-VELVET-05, ART-DECO-VELVET-06, ART-DECO-VELVET-07, ART-DECO-VELVET-08, ART-DECO-VELVET-09, ART-DECO-VELVET-10...11 (write a comment in order), ATOS-111, ATOS-112, ATOS-113, ATOS-114, ATOS-115, ATOS-116, ATOS-117, ATOS-118, ATOS-119, ATOS-120...126 (write a comment in order), AURORA-2480, AURORA-2481, AURORA-2482, AURORA-2483, AURORA-2484, AURORA-2485, AURORA-2486, AURORA-2487, AURORA-2488, AURORA-2489...2505 (write a comment in order), BALOO-2071, BALOO-2072, BALOO-2073, BALOO-2074, BALOO-2076, BALOO-2077, BALOO-2078, BALOO-2079, BALOO-2081, BALOO-2082...2089 (write a comment in order), BLACK-WHITE-VELVET-01, BLACK-WHITE-VELVET-02, BLACK-WHITE-VELVET-03, BLACK-WHITE-VELVET-04, BLACK-WHITE-VELVET-05, BLACK-WHITE-VELVET-06, BLACK-WHITE-VELVET-07, BLACK-WHITE-VELVET-08, BLACK-WHITE-VELVET-09, BLACK-WHITE-VELVET-09, BLACK-WHITE-VELVET-09, BLOOM-01, BLOOM-02, BLOOM-03, BLOOM-04, BLOOM-05, BLOOM-06, BLOOM-07, BLOOM-08, BLOOM-09, BLOOM-10, BRAID-3001, BRAID-3002,