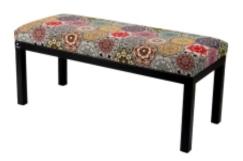

# Upholstered Bench Industrial Style LGM-100 HEXAGON-VELVET-06

| Number        | 22069            |
|---------------|------------------|
| Producer code | LGM-100          |
| Manufacturer  | Emra Wood Design |

# **Product description**

Upholstered Bench Industrial Style LGM-100 HEXAGON-VELVET-06 | Width: 40 cm - 200 cm | Height: 40 cm - 50 cm | Depth: 30 cm - 40 cm |

Technical data

Product-Code:

| LGM-100                 |  |  |
|-------------------------|--|--|
| Catalogue number:       |  |  |
| 22069                   |  |  |
| Condition:              |  |  |
| New                     |  |  |
| Bench width:            |  |  |
| 40 cm - 200 cm          |  |  |
| Choose from parameter   |  |  |
| Bench height:           |  |  |
| 40 cm - 50 cm           |  |  |
| Choose from parameter   |  |  |
| Bench depth:            |  |  |
| 30 cm - 40 cm           |  |  |
| Choose from parameter   |  |  |
| Type of fabric:         |  |  |
| Choose from parameter   |  |  |
| Type of fabric (Photo): |  |  |
| HEXAGON-VELVET-06       |  |  |
|                         |  |  |
|                         |  |  |
|                         |  |  |
|                         |  |  |

## Upholstered Bench Industrial Style LGM-100 HEXAGON-VELVET-06

- · A functional and practical bench for hallway, living room, bedroom, dressing room, bathroom, reception and office
- Some bench models have a practical shelf for shoes
- The frame and upholstery are made of the highest quality materials
- Production of the bench according to customer requirements