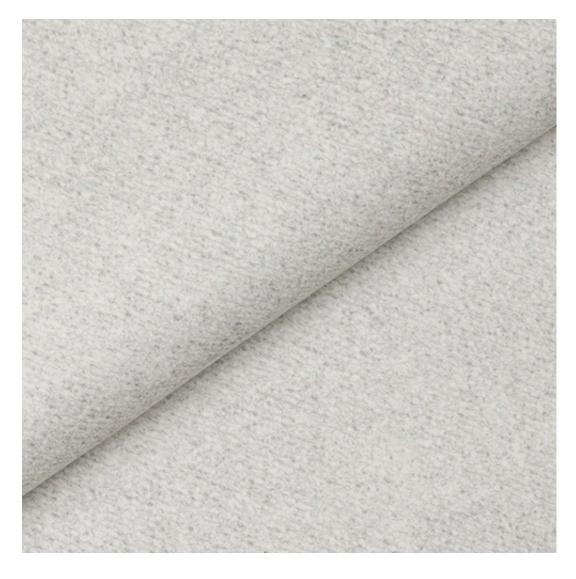

# **Product description**

Upholstered Bench Industrial Style LGM-100 HEXAGON-VELVET-06 | Width: 40 cm - 200 cm | Height: 40 cm - 50 cm | Depth: 30 cm - 40 cm |

Technical data

Product-Code:

| LGM-100                 |  |  |
|-------------------------|--|--|
| Catalogue number:       |  |  |
| 22069                   |  |  |
| Condition:              |  |  |
| New                     |  |  |
| Bench width:            |  |  |
| 40 cm - 200 cm          |  |  |
| Choose from parameter   |  |  |
| Bench height:           |  |  |
| 40 cm - 50 cm           |  |  |
| Choose from parameter   |  |  |
| Bench depth:            |  |  |
| 30 cm - 40 cm           |  |  |
| Choose from parameter   |  |  |
| Type of fabric:         |  |  |
| Choose from parameter   |  |  |
| Type of fabric (Photo): |  |  |
| HEXAGON-VELVET-06       |  |  |
|                         |  |  |
|                         |  |  |
|                         |  |  |
|                         |  |  |

**Height**: 40 cm , 45 cm , 50 cm **Depth**: 30 cm , 35 cm , 40 cm

Type of fabric: HEXAGON-VELVET-06 (Photo), ANDRE-1300, ANDRE-1301, ANDRE-1302, ANDRE-1303, ANDRE-1304, ANDRE-1305, ANDRE-1306, ANDRE-1307, ANDRE-1308, ANDRE-1309, ANDRE-1310, ART-DECO-VELVET-01, ART-DECO-VELVET-02, ART-DECO-VELVET-03, ART-DECO-VELVET-04, ART-DECO-VELVET-05, ART-DECO-VELVET-06, ART-DECO-VELVET-07, ART-DECO-VELVET-08, ART-DECO-VELVET-09, ART-DECO-VELVET-10...11 (write a comment in order), ATOS-111, ATOS-112, ATOS-113, ATOS-114, ATOS-115, ATOS-116, ATOS-117, ATOS-118, ATOS-119, ATOS-120...126 (write a comment in order), AURORA-2480, AURORA-2481, AURORA-2482, AURORA-2483, AURORA-2484, AURORA-2485, AURORA-2486, AURORA-2487, AURORA-2488, AURORA-2489...2505 (write a comment in order), BALOO-2071, BALOO-2072, BALOO-2073, BALOO-2074, BALOO-2076, BALOO-2077, BALOO-2078, BALOO-2079, BALOO-2081, BALOO-2082...2089 (write a comment in order), BLACK-WHITE-VELVET-01, BLACK-WHITE-VELVET-02, BLACK-WHITE-VELVET-03, BLACK-WHITE-VELVET-04, BLACK-WHITE-VELVET-05, BLACK-WHITE-VELVET-06, BLACK-WHITE-VELVET-07, BLACK-WHITE-VELVET-08, BLACK-WHITE-VELVET-09, BLACK-WHITE-VELVET-09, BLACK-WHITE-VELVET-09, BLOOM-01, BLOOM-02, BLOOM-03, BLOOM-04, BLOOM-05, BLOOM-06, BLOOM-07, BLOOM-08, BLOOM-09, BLOOM-10, BRAID-3001, BRAID-3002,