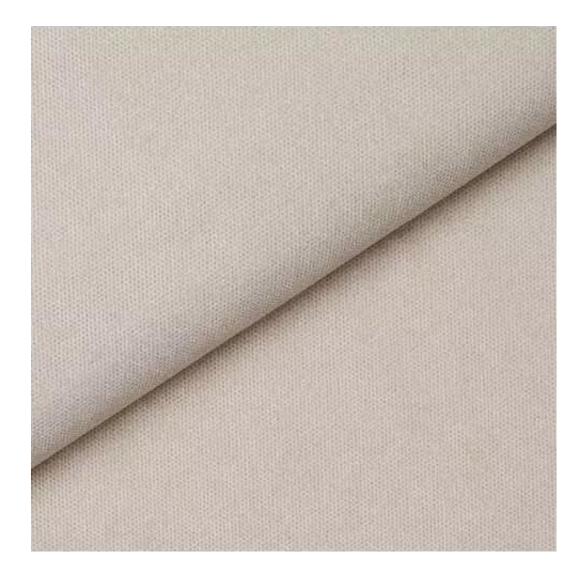

## **Product description**

Upholstered Bench Industrial Style LGM-100 HAMILTON-2819 | Width: 40 cm - 200 cm | Height: 40 cm - 50 cm | Depth: 30 cm - 40 cm |

Technical data

Product-Code:

| LGM-100                                                                                                                                                                                           |  |  |  |  |
|---------------------------------------------------------------------------------------------------------------------------------------------------------------------------------------------------|--|--|--|--|
|                                                                                                                                                                                                   |  |  |  |  |
| Catalogue number:                                                                                                                                                                                 |  |  |  |  |
| 22339                                                                                                                                                                                             |  |  |  |  |
|                                                                                                                                                                                                   |  |  |  |  |
| Condition:                                                                                                                                                                                        |  |  |  |  |
| New                                                                                                                                                                                               |  |  |  |  |
|                                                                                                                                                                                                   |  |  |  |  |
| Bench width:                                                                                                                                                                                      |  |  |  |  |
| 40 cm - 200 cm                                                                                                                                                                                    |  |  |  |  |
| Choose from parameter                                                                                                                                                                             |  |  |  |  |
|                                                                                                                                                                                                   |  |  |  |  |
| Bench height:                                                                                                                                                                                     |  |  |  |  |
| 40 cm - 50 cm                                                                                                                                                                                     |  |  |  |  |
| Choose from parameter                                                                                                                                                                             |  |  |  |  |
|                                                                                                                                                                                                   |  |  |  |  |
| Bench depth:                                                                                                                                                                                      |  |  |  |  |
| 30 cm - 40 cm                                                                                                                                                                                     |  |  |  |  |
| Choose from parameter                                                                                                                                                                             |  |  |  |  |
|                                                                                                                                                                                                   |  |  |  |  |
| Type of fabric:                                                                                                                                                                                   |  |  |  |  |
| Choose from parameter                                                                                                                                                                             |  |  |  |  |
|                                                                                                                                                                                                   |  |  |  |  |
| Type of fabric (Photo):                                                                                                                                                                           |  |  |  |  |
| HAMILTON-2819                                                                                                                                                                                     |  |  |  |  |
|                                                                                                                                                                                                   |  |  |  |  |
|                                                                                                                                                                                                   |  |  |  |  |
| Product description                                                                                                                                                                               |  |  |  |  |
| Upholstered Bench Industrial Style LGM-100 HAMILTON-2819                                                                                                                                          |  |  |  |  |
| <ul> <li>A functional and practical bench for hallway, living room, bedroom, dressing room, bathroom, reception and office</li> <li>Some bench models have a practical shelf for shoes</li> </ul> |  |  |  |  |

**Height**: 40 cm , 45 cm , 50 cm **Depth**: 30 cm , 35 cm , 40 cm

Type of fabric: HAMILTON-2819 (Photo), ANDRE-1300, ANDRE-1301, ANDRE-1302, ANDRE-1303, ANDRE-1304, ANDRE-1305, ANDRE-1306, ANDRE-1307, ANDRE-1308, ANDRE-1309, ANDRE-1310, ART-DECO-VELVET-01, ART-DECO-VELVET-02, ART-DECO-VELVET-03, ART-DECO-VELVET-04, ART-DECO-VELVET-05, ART-DECO-VELVET-06, ART-DECO-VELVET-07, ART-DECO-VELVET-08, ART-DECO-VELVET-09, ART-DECO-VELVET-10...11 (write a comment in order), ATOS-111, ATOS-112, ATOS-113, ATOS-114, ATOS-115, ATOS-116, ATOS-117, ATOS-118, ATOS-119, ATOS-120...126 (write a comment in order), AURORA-2480, AURORA-2481, AURORA-2482, AURORA-2483, AURORA-2484, AURORA-2485, AURORA-2486, AURORA-2487, AURORA-2488, AURORA-2489...2505 (write a comment in order), BALOO-2071, BALOO-2072, BALOO-2073, BALOO-2074, BALOO-2076, BALOO-2077, BALOO-2078, BALOO-2079, BALOO-2081, BALOO-2082...2089 (write a comment in order), BLACK-WHITE-VELVET-01, BLACK-WHITE-VELVET-02, BLACK-WHITE-VELVET-03, BLACK-WHITE-VELVET-04, BLACK-WHITE-VELVET-05, BLACK-WHITE-VELVET-06, BLACK-WHITE-VELVET-07, BLACK-WHITE-VELVET-08, BLACK-WHITE-VELVET-09, BLACK-WHITE-VELVET-09, BLOOM-02, BLOOM-03, BLOOM-04, BLOOM-05, BLOOM-06, BLOOM-07, BLOOM-08, BLOOM-09, BLOOM-10, BRAID-3001, BRAID-3002,