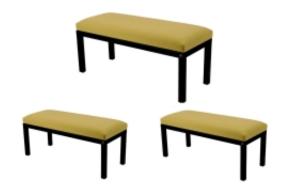

# **Upholstered Bench Industrial Style LGM-100 HAMILTON-2819**

| Number        | 22339            |
|---------------|------------------|
| Producer code | LGM-100          |
| Manufacturer  | Emra Wood Design |

## **Product description**

Upholstered Bench Industrial Style LGM-100 HAMILTON-2819 | Width: 40 cm - 200 cm | Height: 40 cm - 50 cm | Depth: 30 cm - 40 cm |

Technical data

Product-Code:

| LGM-100                                                                                                                                                                                           |  |  |  |  |
|---------------------------------------------------------------------------------------------------------------------------------------------------------------------------------------------------|--|--|--|--|
|                                                                                                                                                                                                   |  |  |  |  |
| Catalogue number:                                                                                                                                                                                 |  |  |  |  |
| 22339                                                                                                                                                                                             |  |  |  |  |
|                                                                                                                                                                                                   |  |  |  |  |
| Condition:                                                                                                                                                                                        |  |  |  |  |
| New                                                                                                                                                                                               |  |  |  |  |
|                                                                                                                                                                                                   |  |  |  |  |
| Bench width:                                                                                                                                                                                      |  |  |  |  |
| 40 cm - 200 cm                                                                                                                                                                                    |  |  |  |  |
| Choose from parameter                                                                                                                                                                             |  |  |  |  |
|                                                                                                                                                                                                   |  |  |  |  |
| Bench height:                                                                                                                                                                                     |  |  |  |  |
| 40 cm - 50 cm                                                                                                                                                                                     |  |  |  |  |
| Choose from parameter                                                                                                                                                                             |  |  |  |  |
|                                                                                                                                                                                                   |  |  |  |  |
| Bench depth:                                                                                                                                                                                      |  |  |  |  |
| 30 cm - 40 cm                                                                                                                                                                                     |  |  |  |  |
| Choose from parameter                                                                                                                                                                             |  |  |  |  |
|                                                                                                                                                                                                   |  |  |  |  |
| Type of fabric:                                                                                                                                                                                   |  |  |  |  |
| Choose from parameter                                                                                                                                                                             |  |  |  |  |
|                                                                                                                                                                                                   |  |  |  |  |
| Type of fabric (Photo):                                                                                                                                                                           |  |  |  |  |
| HAMILTON-2819                                                                                                                                                                                     |  |  |  |  |
|                                                                                                                                                                                                   |  |  |  |  |
|                                                                                                                                                                                                   |  |  |  |  |
| Product description                                                                                                                                                                               |  |  |  |  |
| Upholstered Bench Industrial Style LGM-100 HAMILTON-2819                                                                                                                                          |  |  |  |  |
| <ul> <li>A functional and practical bench for hallway, living room, bedroom, dressing room, bathroom, reception and office</li> <li>Some bench models have a practical shelf for shoes</li> </ul> |  |  |  |  |

- The frame and upholstery are made of the highest quality materials
  Production of the bench according to customer requirements

Product features

- Very high-quality and precise workmanship directly from the manufacturer
- The bench features an interchangeable seat to adapt the product to the future appearance of the room
- The bench does not require self-assembly and is delivered to the customer in its entirety
- Take a look at our fabric palette for more options
- We are at your disposal if you have any questions about the product
- By purchasing a product, you are buying a non-prefabricated item made according to specifications (selection of color, upholstery, materials, etc.)