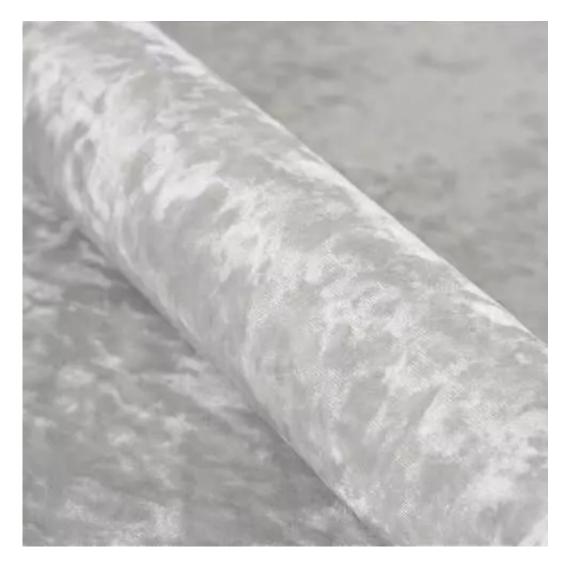

## **Product description**

Upholstered Bench Industrial Style LGM-100 HAMILTON-2819 | Width: 40 cm - 200 cm | Height: 40 cm - 50 cm | Depth: 30 cm - 40 cm |

Technical data

Product-Code:

| LGM-100                                                                                                                                                                                           |  |  |  |  |
|---------------------------------------------------------------------------------------------------------------------------------------------------------------------------------------------------|--|--|--|--|
|                                                                                                                                                                                                   |  |  |  |  |
| Catalogue number:                                                                                                                                                                                 |  |  |  |  |
| 22339                                                                                                                                                                                             |  |  |  |  |
|                                                                                                                                                                                                   |  |  |  |  |
| Condition:                                                                                                                                                                                        |  |  |  |  |
| New                                                                                                                                                                                               |  |  |  |  |
|                                                                                                                                                                                                   |  |  |  |  |
| Bench width:                                                                                                                                                                                      |  |  |  |  |
| 40 cm - 200 cm                                                                                                                                                                                    |  |  |  |  |
| Choose from parameter                                                                                                                                                                             |  |  |  |  |
|                                                                                                                                                                                                   |  |  |  |  |
| Bench height:                                                                                                                                                                                     |  |  |  |  |
| 40 cm - 50 cm                                                                                                                                                                                     |  |  |  |  |
| Choose from parameter                                                                                                                                                                             |  |  |  |  |
|                                                                                                                                                                                                   |  |  |  |  |
| Bench depth:                                                                                                                                                                                      |  |  |  |  |
| 30 cm - 40 cm                                                                                                                                                                                     |  |  |  |  |
| Choose from parameter                                                                                                                                                                             |  |  |  |  |
|                                                                                                                                                                                                   |  |  |  |  |
| Type of fabric:                                                                                                                                                                                   |  |  |  |  |
| Choose from parameter                                                                                                                                                                             |  |  |  |  |
|                                                                                                                                                                                                   |  |  |  |  |
| Type of fabric (Photo):                                                                                                                                                                           |  |  |  |  |
| HAMILTON-2819                                                                                                                                                                                     |  |  |  |  |
|                                                                                                                                                                                                   |  |  |  |  |
|                                                                                                                                                                                                   |  |  |  |  |
| Product description                                                                                                                                                                               |  |  |  |  |
| Upholstered Bench Industrial Style LGM-100 HAMILTON-2819                                                                                                                                          |  |  |  |  |
| <ul> <li>A functional and practical bench for hallway, living room, bedroom, dressing room, bathroom, reception and office</li> <li>Some bench models have a practical shelf for shoes</li> </ul> |  |  |  |  |

**Height**: 40 cm , 45 cm , 50 cm **Depth**: 30 cm , 35 cm , 40 cm

Type of fabric: HAMILTON-2819 (Photo), ANDRE-1300, ANDRE-1301, ANDRE-1302, ANDRE-1303, ANDRE-1304, ANDRE-1305, ANDRE-1306, ANDRE-1307, ANDRE-1308, ANDRE-1309, ANDRE-1310, ART-DECO-VELVET-01, ART-DECO-VELVET-02, ART-DECO-VELVET-03, ART-DECO-VELVET-04, ART-DECO-VELVET-05, ART-DECO-VELVET-06, ART-DECO-VELVET-07, ART-DECO-VELVET-08, ART-DECO-VELVET-09, ART-DECO-VELVET-10...11 (write a comment in order), ATOS-111, ATOS-112, ATOS-113, ATOS-114, ATOS-115, ATOS-116, ATOS-117, ATOS-118, ATOS-119, ATOS-120...126 (write a comment in order), AURORA-2480, AURORA-2481, AURORA-2482, AURORA-2483, AURORA-2484, AURORA-2485, AURORA-2486, AURORA-2487, AURORA-2488, AURORA-2489...2505 (write a comment in order), BALOO-2071, BALOO-2072, BALOO-2073, BALOO-2074, BALOO-2076, BALOO-2077, BALOO-2078, BALOO-2079, BALOO-2081, BALOO-2082...2089 (write a comment in order), BLACK-WHITE-VELVET-01, BLACK-WHITE-VELVET-02, BLACK-WHITE-VELVET-03, BLACK-WHITE-VELVET-04, BLACK-WHITE-VELVET-05, BLACK-WHITE-VELVET-06, BLACK-WHITE-VELVET-07, BLACK-WHITE-VELVET-08, BLACK-WHITE-VELVET-09, BLACK-WHITE-VELVET-09, BLOOM-02, BLOOM-03, BLOOM-04, BLOOM-05, BLOOM-06, BLOOM-07, BLOOM-08, BLOOM-09, BLOOM-10, BRAID-3001, BRAID-3002,