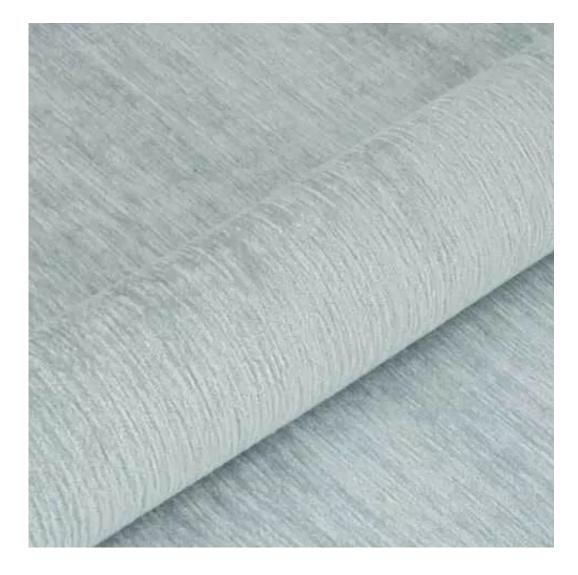

## **Product description**

Upholstered Bench Industrial Style LGM-100 HAMILTON-2819 | Width: 40 cm - 200 cm | Height: 40 cm - 50 cm | Depth: 30 cm - 40 cm |

Technical data

Product-Code:

| LGM-100                                                                                                                                                                                           |  |  |  |  |
|---------------------------------------------------------------------------------------------------------------------------------------------------------------------------------------------------|--|--|--|--|
|                                                                                                                                                                                                   |  |  |  |  |
| Catalogue number:                                                                                                                                                                                 |  |  |  |  |
| 22339                                                                                                                                                                                             |  |  |  |  |
|                                                                                                                                                                                                   |  |  |  |  |
| Condition:                                                                                                                                                                                        |  |  |  |  |
| New                                                                                                                                                                                               |  |  |  |  |
|                                                                                                                                                                                                   |  |  |  |  |
| Bench width:                                                                                                                                                                                      |  |  |  |  |
| 40 cm - 200 cm                                                                                                                                                                                    |  |  |  |  |
| Choose from parameter                                                                                                                                                                             |  |  |  |  |
|                                                                                                                                                                                                   |  |  |  |  |
| Bench height:                                                                                                                                                                                     |  |  |  |  |
| 40 cm - 50 cm                                                                                                                                                                                     |  |  |  |  |
| Choose from parameter                                                                                                                                                                             |  |  |  |  |
|                                                                                                                                                                                                   |  |  |  |  |
| Bench depth:                                                                                                                                                                                      |  |  |  |  |
| 30 cm - 40 cm                                                                                                                                                                                     |  |  |  |  |
| Choose from parameter                                                                                                                                                                             |  |  |  |  |
|                                                                                                                                                                                                   |  |  |  |  |
| Type of fabric:                                                                                                                                                                                   |  |  |  |  |
| Choose from parameter                                                                                                                                                                             |  |  |  |  |
|                                                                                                                                                                                                   |  |  |  |  |
| Type of fabric (Photo):                                                                                                                                                                           |  |  |  |  |
| HAMILTON-2819                                                                                                                                                                                     |  |  |  |  |
|                                                                                                                                                                                                   |  |  |  |  |
|                                                                                                                                                                                                   |  |  |  |  |
| Product description                                                                                                                                                                               |  |  |  |  |
| Upholstered Bench Industrial Style LGM-100 HAMILTON-2819                                                                                                                                          |  |  |  |  |
| <ul> <li>A functional and practical bench for hallway, living room, bedroom, dressing room, bathroom, reception and office</li> <li>Some bench models have a practical shelf for shoes</li> </ul> |  |  |  |  |

**Height**: 40 cm , 45 cm , 50 cm **Depth**: 30 cm , 35 cm , 40 cm

Type of fabric: HAMILTON-2819 (Photo), ANDRE-1300, ANDRE-1301, ANDRE-1302, ANDRE-1303, ANDRE-1304, ANDRE-1305, ANDRE-1306, ANDRE-1307, ANDRE-1308, ANDRE-1309, ANDRE-1310, ART-DECO-VELVET-01, ART-DECO-VELVET-02, ART-DECO-VELVET-03, ART-DECO-VELVET-04, ART-DECO-VELVET-05, ART-DECO-VELVET-06, ART-DECO-VELVET-07, ART-DECO-VELVET-08, ART-DECO-VELVET-09, ART-DECO-VELVET-10...11 (write a comment in order), ATOS-111, ATOS-112, ATOS-113, ATOS-114, ATOS-115, ATOS-116, ATOS-117, ATOS-118, ATOS-119, ATOS-120...126 (write a comment in order), AURORA-2480, AURORA-2481, AURORA-2482, AURORA-2483, AURORA-2484, AURORA-2485, AURORA-2486, AURORA-2487, AURORA-2488, AURORA-2489...2505 (write a comment in order), BALOO-2071, BALOO-2072, BALOO-2073, BALOO-2074, BALOO-2076, BALOO-2077, BALOO-2078, BALOO-2079, BALOO-2081, BALOO-2082...2089 (write a comment in order), BLACK-WHITE-VELVET-01, BLACK-WHITE-VELVET-02, BLACK-WHITE-VELVET-03, BLACK-WHITE-VELVET-04, BLACK-WHITE-VELVET-05, BLACK-WHITE-VELVET-06, BLACK-WHITE-VELVET-07, BLACK-WHITE-VELVET-08, BLACK-WHITE-VELVET-09, BLACK-WHITE-VELVET-09, BLOOM-02, BLOOM-03, BLOOM-04, BLOOM-05, BLOOM-06, BLOOM-07, BLOOM-08, BLOOM-09, BLOOM-10, BRAID-3001, BRAID-3002,