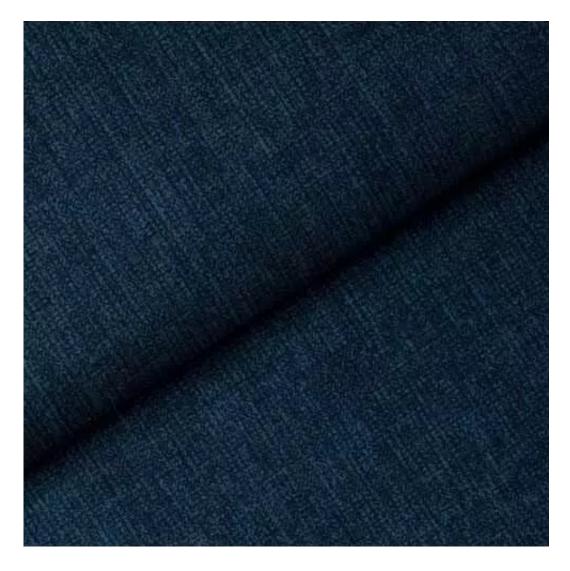

## **Product description**

Upholstered Bench Industrial Style LGM-100 HAMILTON-2819 | Width: 40 cm - 200 cm | Height: 40 cm - 50 cm | Depth: 30 cm - 40 cm |

Technical data

Product-Code:

| LGM-100                                                                                                                                                                                           |  |  |  |  |
|---------------------------------------------------------------------------------------------------------------------------------------------------------------------------------------------------|--|--|--|--|
|                                                                                                                                                                                                   |  |  |  |  |
| Catalogue number:                                                                                                                                                                                 |  |  |  |  |
| 22339                                                                                                                                                                                             |  |  |  |  |
|                                                                                                                                                                                                   |  |  |  |  |
| Condition:                                                                                                                                                                                        |  |  |  |  |
| New                                                                                                                                                                                               |  |  |  |  |
|                                                                                                                                                                                                   |  |  |  |  |
| Bench width:                                                                                                                                                                                      |  |  |  |  |
| 40 cm - 200 cm                                                                                                                                                                                    |  |  |  |  |
| Choose from parameter                                                                                                                                                                             |  |  |  |  |
|                                                                                                                                                                                                   |  |  |  |  |
| Bench height:                                                                                                                                                                                     |  |  |  |  |
| 40 cm - 50 cm                                                                                                                                                                                     |  |  |  |  |
| Choose from parameter                                                                                                                                                                             |  |  |  |  |
|                                                                                                                                                                                                   |  |  |  |  |
| Bench depth:                                                                                                                                                                                      |  |  |  |  |
| 30 cm - 40 cm                                                                                                                                                                                     |  |  |  |  |
| Choose from parameter                                                                                                                                                                             |  |  |  |  |
|                                                                                                                                                                                                   |  |  |  |  |
| Type of fabric:                                                                                                                                                                                   |  |  |  |  |
| Choose from parameter                                                                                                                                                                             |  |  |  |  |
|                                                                                                                                                                                                   |  |  |  |  |
| Type of fabric (Photo):                                                                                                                                                                           |  |  |  |  |
| HAMILTON-2819                                                                                                                                                                                     |  |  |  |  |
|                                                                                                                                                                                                   |  |  |  |  |
|                                                                                                                                                                                                   |  |  |  |  |
| Product description                                                                                                                                                                               |  |  |  |  |
| Upholstered Bench Industrial Style LGM-100 HAMILTON-2819                                                                                                                                          |  |  |  |  |
| <ul> <li>A functional and practical bench for hallway, living room, bedroom, dressing room, bathroom, reception and office</li> <li>Some bench models have a practical shelf for shoes</li> </ul> |  |  |  |  |

**Height**: 40 cm , 45 cm , 50 cm **Depth**: 30 cm , 35 cm , 40 cm

Type of fabric: HAMILTON-2819 (Photo), ANDRE-1300, ANDRE-1301, ANDRE-1302, ANDRE-1303, ANDRE-1304, ANDRE-1305, ANDRE-1306, ANDRE-1307, ANDRE-1308, ANDRE-1309, ANDRE-1310, ART-DECO-VELVET-01, ART-DECO-VELVET-02, ART-DECO-VELVET-03, ART-DECO-VELVET-04, ART-DECO-VELVET-05, ART-DECO-VELVET-06, ART-DECO-VELVET-07, ART-DECO-VELVET-08, ART-DECO-VELVET-09, ART-DECO-VELVET-10...11 (write a comment in order), ATOS-111, ATOS-112, ATOS-113, ATOS-114, ATOS-115, ATOS-116, ATOS-117, ATOS-118, ATOS-119, ATOS-120...126 (write a comment in order), AURORA-2480, AURORA-2481, AURORA-2482, AURORA-2483, AURORA-2484, AURORA-2485, AURORA-2486, AURORA-2487, AURORA-2488, AURORA-2489...2505 (write a comment in order), BALOO-2071, BALOO-2072, BALOO-2073, BALOO-2074, BALOO-2076, BALOO-2077, BALOO-2078, BALOO-2079, BALOO-2081, BALOO-2082...2089 (write a comment in order), BLACK-WHITE-VELVET-01, BLACK-WHITE-VELVET-02, BLACK-WHITE-VELVET-03, BLACK-WHITE-VELVET-04, BLACK-WHITE-VELVET-05, BLACK-WHITE-VELVET-06, BLACK-WHITE-VELVET-07, BLACK-WHITE-VELVET-08, BLACK-WHITE-VELVET-09, BLACK-WHITE-VELVET-09, BLOOM-02, BLOOM-03, BLOOM-04, BLOOM-05, BLOOM-06, BLOOM-07, BLOOM-08, BLOOM-09, BLOOM-10, BRAID-3001, BRAID-3002,