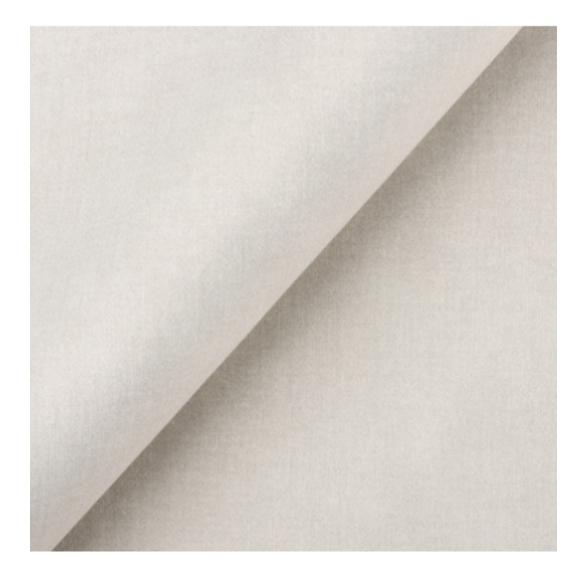

## **Product description**

Upholstered Bench Industrial Style LGM-100 HAMILTON-2819 | Width: 40 cm - 200 cm | Height: 40 cm - 50 cm | Depth: 30 cm - 40 cm |

Technical data

Product-Code:

| LGM-100                                                                                                                                                                                           |  |  |  |  |
|---------------------------------------------------------------------------------------------------------------------------------------------------------------------------------------------------|--|--|--|--|
|                                                                                                                                                                                                   |  |  |  |  |
| Catalogue number:                                                                                                                                                                                 |  |  |  |  |
| 22339                                                                                                                                                                                             |  |  |  |  |
|                                                                                                                                                                                                   |  |  |  |  |
| Condition:                                                                                                                                                                                        |  |  |  |  |
| New                                                                                                                                                                                               |  |  |  |  |
|                                                                                                                                                                                                   |  |  |  |  |
| Bench width:                                                                                                                                                                                      |  |  |  |  |
| 40 cm - 200 cm                                                                                                                                                                                    |  |  |  |  |
| Choose from parameter                                                                                                                                                                             |  |  |  |  |
|                                                                                                                                                                                                   |  |  |  |  |
| Bench height:                                                                                                                                                                                     |  |  |  |  |
| 40 cm - 50 cm                                                                                                                                                                                     |  |  |  |  |
| Choose from parameter                                                                                                                                                                             |  |  |  |  |
|                                                                                                                                                                                                   |  |  |  |  |
| Bench depth:                                                                                                                                                                                      |  |  |  |  |
| 30 cm - 40 cm                                                                                                                                                                                     |  |  |  |  |
| Choose from parameter                                                                                                                                                                             |  |  |  |  |
|                                                                                                                                                                                                   |  |  |  |  |
| Type of fabric:                                                                                                                                                                                   |  |  |  |  |
| Choose from parameter                                                                                                                                                                             |  |  |  |  |
|                                                                                                                                                                                                   |  |  |  |  |
| Type of fabric (Photo):                                                                                                                                                                           |  |  |  |  |
| HAMILTON-2819                                                                                                                                                                                     |  |  |  |  |
|                                                                                                                                                                                                   |  |  |  |  |
|                                                                                                                                                                                                   |  |  |  |  |
| Product description                                                                                                                                                                               |  |  |  |  |
| Upholstered Bench Industrial Style LGM-100 HAMILTON-2819                                                                                                                                          |  |  |  |  |
| <ul> <li>A functional and practical bench for hallway, living room, bedroom, dressing room, bathroom, reception and office</li> <li>Some bench models have a practical shelf for shoes</li> </ul> |  |  |  |  |

**Height**: 40 cm , 45 cm , 50 cm **Depth**: 30 cm , 35 cm , 40 cm

Type of fabric: HAMILTON-2819 (Photo), ANDRE-1300, ANDRE-1301, ANDRE-1302, ANDRE-1303, ANDRE-1304, ANDRE-1305, ANDRE-1306, ANDRE-1307, ANDRE-1308, ANDRE-1309, ANDRE-1310, ART-DECO-VELVET-01, ART-DECO-VELVET-02, ART-DECO-VELVET-03, ART-DECO-VELVET-04, ART-DECO-VELVET-05, ART-DECO-VELVET-06, ART-DECO-VELVET-07, ART-DECO-VELVET-08, ART-DECO-VELVET-09, ART-DECO-VELVET-10...11 (write a comment in order), ATOS-111, ATOS-112, ATOS-113, ATOS-114, ATOS-115, ATOS-116, ATOS-117, ATOS-118, ATOS-119, ATOS-120...126 (write a comment in order), AURORA-2480, AURORA-2481, AURORA-2482, AURORA-2483, AURORA-2484, AURORA-2485, AURORA-2486, AURORA-2487, AURORA-2488, AURORA-2489...2505 (write a comment in order), BALOO-2071, BALOO-2072, BALOO-2073, BALOO-2074, BALOO-2076, BALOO-2077, BALOO-2078, BALOO-2079, BALOO-2081, BALOO-2082...2089 (write a comment in order), BLACK-WHITE-VELVET-01, BLACK-WHITE-VELVET-02, BLACK-WHITE-VELVET-03, BLACK-WHITE-VELVET-04, BLACK-WHITE-VELVET-05, BLACK-WHITE-VELVET-06, BLACK-WHITE-VELVET-07, BLACK-WHITE-VELVET-08, BLACK-WHITE-VELVET-09, BLACK-WHITE-VELVET-09, BLOOM-02, BLOOM-03, BLOOM-04, BLOOM-05, BLOOM-06, BLOOM-07, BLOOM-08, BLOOM-09, BLOOM-10, BRAID-3001, BRAID-3002,