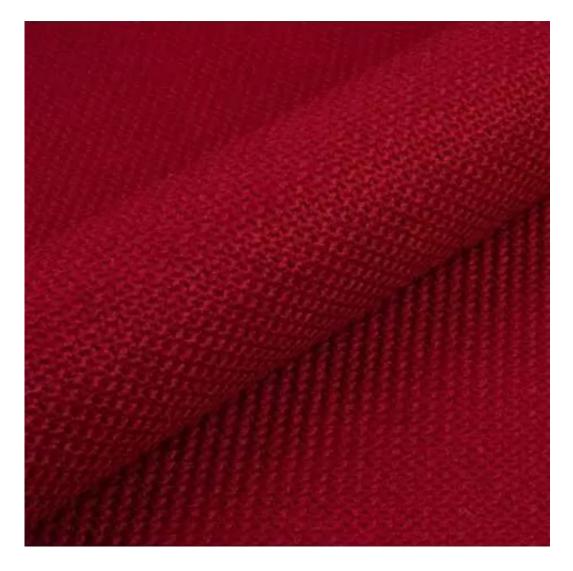

## **Product description**

Upholstered Bench Industrial Style LGM-100 HAMILTON-2819 | Width: 40 cm - 200 cm | Height: 40 cm - 50 cm | Depth: 30 cm - 40 cm |

Technical data

Product-Code:

| LGM-100                                                                                                                                                                                           |  |  |  |  |
|---------------------------------------------------------------------------------------------------------------------------------------------------------------------------------------------------|--|--|--|--|
|                                                                                                                                                                                                   |  |  |  |  |
| Catalogue number:                                                                                                                                                                                 |  |  |  |  |
| 22339                                                                                                                                                                                             |  |  |  |  |
|                                                                                                                                                                                                   |  |  |  |  |
| Condition:                                                                                                                                                                                        |  |  |  |  |
| New                                                                                                                                                                                               |  |  |  |  |
|                                                                                                                                                                                                   |  |  |  |  |
| Bench width:                                                                                                                                                                                      |  |  |  |  |
| 40 cm - 200 cm                                                                                                                                                                                    |  |  |  |  |
| Choose from parameter                                                                                                                                                                             |  |  |  |  |
|                                                                                                                                                                                                   |  |  |  |  |
| Bench height:                                                                                                                                                                                     |  |  |  |  |
| 40 cm - 50 cm                                                                                                                                                                                     |  |  |  |  |
| Choose from parameter                                                                                                                                                                             |  |  |  |  |
|                                                                                                                                                                                                   |  |  |  |  |
| Bench depth:                                                                                                                                                                                      |  |  |  |  |
| 30 cm - 40 cm                                                                                                                                                                                     |  |  |  |  |
| Choose from parameter                                                                                                                                                                             |  |  |  |  |
|                                                                                                                                                                                                   |  |  |  |  |
| Type of fabric:                                                                                                                                                                                   |  |  |  |  |
| Choose from parameter                                                                                                                                                                             |  |  |  |  |
|                                                                                                                                                                                                   |  |  |  |  |
| Type of fabric (Photo):                                                                                                                                                                           |  |  |  |  |
| HAMILTON-2819                                                                                                                                                                                     |  |  |  |  |
|                                                                                                                                                                                                   |  |  |  |  |
|                                                                                                                                                                                                   |  |  |  |  |
| Product description                                                                                                                                                                               |  |  |  |  |
| Upholstered Bench Industrial Style LGM-100 HAMILTON-2819                                                                                                                                          |  |  |  |  |
| <ul> <li>A functional and practical bench for hallway, living room, bedroom, dressing room, bathroom, reception and office</li> <li>Some bench models have a practical shelf for shoes</li> </ul> |  |  |  |  |

**Height**: 40 cm , 45 cm , 50 cm **Depth**: 30 cm , 35 cm , 40 cm

Type of fabric: HAMILTON-2819 (Photo), ANDRE-1300, ANDRE-1301, ANDRE-1302, ANDRE-1303, ANDRE-1304, ANDRE-1305, ANDRE-1306, ANDRE-1307, ANDRE-1308, ANDRE-1309, ANDRE-1310, ART-DECO-VELVET-01, ART-DECO-VELVET-02, ART-DECO-VELVET-03, ART-DECO-VELVET-04, ART-DECO-VELVET-05, ART-DECO-VELVET-06, ART-DECO-VELVET-07, ART-DECO-VELVET-08, ART-DECO-VELVET-09, ART-DECO-VELVET-10...11 (write a comment in order), ATOS-111, ATOS-112, ATOS-113, ATOS-114, ATOS-115, ATOS-116, ATOS-117, ATOS-118, ATOS-119, ATOS-120...126 (write a comment in order), AURORA-2480, AURORA-2481, AURORA-2482, AURORA-2483, AURORA-2484, AURORA-2485, AURORA-2486, AURORA-2487, AURORA-2488, AURORA-2489...2505 (write a comment in order), BALOO-2071, BALOO-2072, BALOO-2073, BALOO-2074, BALOO-2076, BALOO-2077, BALOO-2078, BALOO-2079, BALOO-2081, BALOO-2082...2089 (write a comment in order), BLACK-WHITE-VELVET-01, BLACK-WHITE-VELVET-02, BLACK-WHITE-VELVET-03, BLACK-WHITE-VELVET-04, BLACK-WHITE-VELVET-05, BLACK-WHITE-VELVET-06, BLACK-WHITE-VELVET-07, BLACK-WHITE-VELVET-08, BLACK-WHITE-VELVET-09, BLACK-WHITE-VELVET-09, BLOOM-02, BLOOM-03, BLOOM-04, BLOOM-05, BLOOM-06, BLOOM-07, BLOOM-08, BLOOM-09, BLOOM-10, BRAID-3001, BRAID-3002,