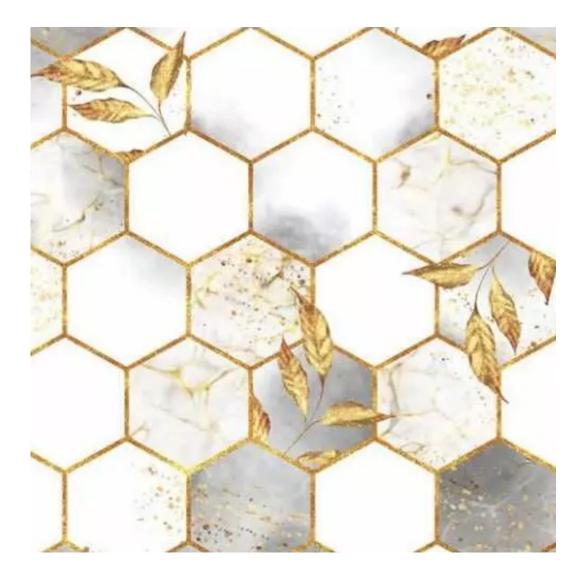

Type of fabric (Photo):

HAMILTON-2818

Product description

**Depth**: 30 cm , 35 cm , 40 cm

**Type of fabric**: HAMILTON-2818 (Photo) , ANDRE-1300 , ANDRE-1301 , ANDRE-1302 , ANDRE-1303 , ANDRE-1304 , ANDRE-1305 , ANDRE-1306 , ANDRE-1307 , ANDRE-1308 , ANDRE-1309 , ANDRE-1310 , ART-DECO-VELVET-01 , ART-DECO-VELVET-02 , ART-DECO-VELVET-03 , ART-DECO-VELVET-04 , ART-DECO-VELVET-05 , ART-DECO-VELVET-06 , ART-DECO-VELVET-07 , ART-DECO-VELVET-08 , ART-DECO-VELVET-09 , ART-DECO-VELVET-10..11 (write a comment in order) , ATOS-111 , ATOS-112 , ATOS-113 , ATOS-114 , ATOS-115 , ATOS-116 , ATOS-117 , ATOS-118 , ATOS-119 , ATOS-120..126 (write a comment in order) , AURORA-2480 , AURORA-2481 , AURORA-2482 , AURORA-2483 , AURORA-2484 , AURORA-2485 , AURORA-2486 , AURORA-2487 , AURORA-2488 , AURORA-2489..2505 (write a comment in order) , BALOO-2071 , BALOO-2072 , BALOO-2073 , BALOO-2074 , BALOO-2076 , BALOO-2077 , BALOO-2078 , BALOO-2079 , BALOO-2081 , BALOO-2082..2089 (write a comment in order) , BLACK-WHITE-VELVET-01 , BLACK-WHITE-VELVET-02 , BLACK-WHITE-VELVET-03 , BLACK-WHITE-VELVET-04 , BLACK-WHITE-VELVET-05 , BLACK-WHITE-VELVET-06 , BLACK-WHITE-VELVET-07 , BLACK-WHITE-VELVET-08 , BLACK-WHITE-VELVET-09 , BLACK-WHITE-VELVET-10..32 (write a comment in order) , BLOOM-01 , BLOOM-02 , BLOOM-03 , BLOOM-04 , BLOOM-05 , BLOOM-06 , BLOOM-07 , BLOOM-08 , BLOOM-09 , BLOOM-10 , BRAID-3001 , BRAID-3002 ,