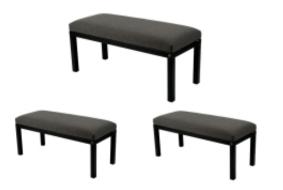

# Upholstered Bench Industrial Style LGM-100 HAMILTON-2818

| Number        | 22338            |  |
|---------------|------------------|--|
| Producer code | LGM-100          |  |
| Manufacturer  | Emra Wood Design |  |

# **Product description**

Upholstered Bench Industrial Style LGM-100 HAMILTON-2818 | Width: 40 cm - 200 cm | Height: 40 cm - 50 cm | Depth: 30 cm - 40 cm |

Technical data

Product-Code:

#### Upholstered Bench Industrial Style LGM-100 HAMILTON-2818

- A functional and practical bench for hallway, living room, bedroom, dressing room, bathroom, reception and office
- Some bench models have a practical shelf for shoes
- The frame and upholstery are made of the highest quality materials
- Production of the bench according to customer requirements

Product features

- Very high-quality and precise workmanship directly from the manufacturer
- The bench features an interchangeable seat to adapt the product to the future appearance of the room
- The bench does not require self-assembly and is delivered to the customer in its entirety
- Take a look at our fabric palette for more options
- We are at your disposal if you have any questions about the product
- By purchasing a product, you are buying a non-prefabricated item made according to specifications (selection of color, upholstery, materials, etc.)