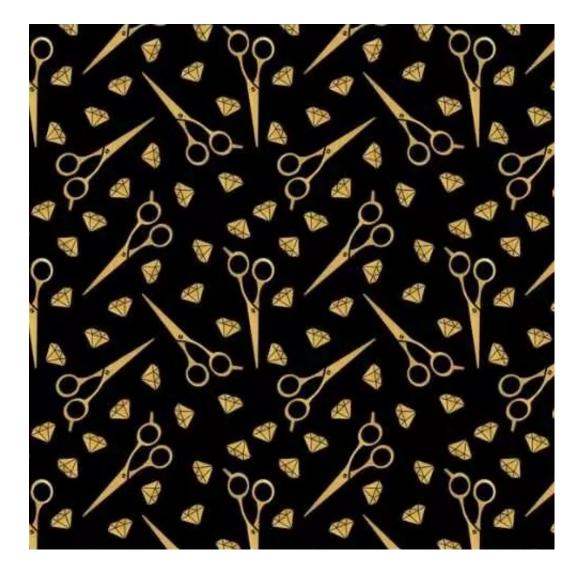

Type of fabric (Photo):

HAMILTON-2818

Product description

**Depth**: 30 cm , 35 cm , 40 cm

**Type of fabric**: HAMILTON-2818 (Photo) , ANDRE-1300 , ANDRE-1301 , ANDRE-1302 , ANDRE-1303 , ANDRE-1304 , ANDRE-1305 , ANDRE-1306 , ANDRE-1307 , ANDRE-1308 , ANDRE-1309 , ANDRE-1310 , ART-DECO-VELVET-01 , ART-DECO-VELVET-02 , ART-DECO-VELVET-03 , ART-DECO-VELVET-04 , ART-DECO-VELVET-05 , ART-DECO-VELVET-06 , ART-DECO-VELVET-07 , ART-DECO-VELVET-08 , ART-DECO-VELVET-09 , ART-DECO-VELVET-10..11 (write a comment in order) , ATOS-111 , ATOS-112 , ATOS-113 , ATOS-114 , ATOS-115 , ATOS-116 , ATOS-117 , ATOS-118 , ATOS-119 , ATOS-120..126 (write a comment in order) , AURORA-2480 , AURORA-2481 , AURORA-2482 , AURORA-2483 , AURORA-2484 , AURORA-2485 , AURORA-2486 , AURORA-2487 , AURORA-2488 , AURORA-2489..2505 (write a comment in order) , BALOO-2071 , BALOO-2072 , BALOO-2073 , BALOO-2074 , BALOO-2076 , BALOO-2077 , BALOO-2078 , BALOO-2079 , BALOO-2081 , BALOO-2082..2089 (write a comment in order) , BLACK-WHITE-VELVET-01 , BLACK-WHITE-VELVET-02 , BLACK-WHITE-VELVET-03 , BLACK-WHITE-VELVET-04 , BLACK-WHITE-VELVET-05 , BLACK-WHITE-VELVET-06 , BLACK-WHITE-VELVET-07 , BLACK-WHITE-VELVET-08 , BLACK-WHITE-VELVET-09 , BLACK-WHITE-VELVET-10..32 (write a comment in order) , BLOOM-01 , BLOOM-02 , BLOOM-03 , BLOOM-04 , BLOOM-05 , BLOOM-06 , BLOOM-07 , BLOOM-08 , BLOOM-09 , BLOOM-10 , BRAID-3001 , BRAID-3002 ,