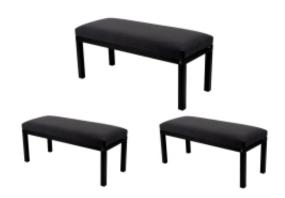

# **Upholstered Bench Industrial Style LGM-100 HAMILTON-2817**

| Number        | 22337            |
|---------------|------------------|
| Producer code | LGM-100          |
| Manufacturer  | Emra Wood Design |

# **Product description**

Upholstered Bench Industrial Style LGM-100 HAMILTON-2817 | Width: 40 cm - 200 cm | Height: 40 cm - 50 cm | Depth: 30 cm - 40 cm |

Technical data

Product-Code:

| LGM-100                 |  |  |
|-------------------------|--|--|
| Catalogue number:       |  |  |
| 22337                   |  |  |
| Condition:              |  |  |
| New                     |  |  |
| Bench width:            |  |  |
| 40 cm - 200 cm          |  |  |
| Choose from parameter   |  |  |
| Bench height:           |  |  |
| 40 cm - 50 cm           |  |  |
| Choose from parameter   |  |  |
| Bench depth:            |  |  |
| 30 cm - 40 cm           |  |  |
| Choose from parameter   |  |  |
| Type of fabric:         |  |  |
| Choose from parameter   |  |  |
| Type of fabric (Photo): |  |  |
| HAMILTON-2817           |  |  |
|                         |  |  |
|                         |  |  |
|                         |  |  |
|                         |  |  |

## Upholstered Bench Industrial Style LGM-100 HAMILTON-2817

- · A functional and practical bench for hallway, living room, bedroom, dressing room, bathroom, reception and office
- Some bench models have a practical shelf for shoes
- The frame and upholstery are made of the highest quality materials
- Production of the bench according to customer requirements