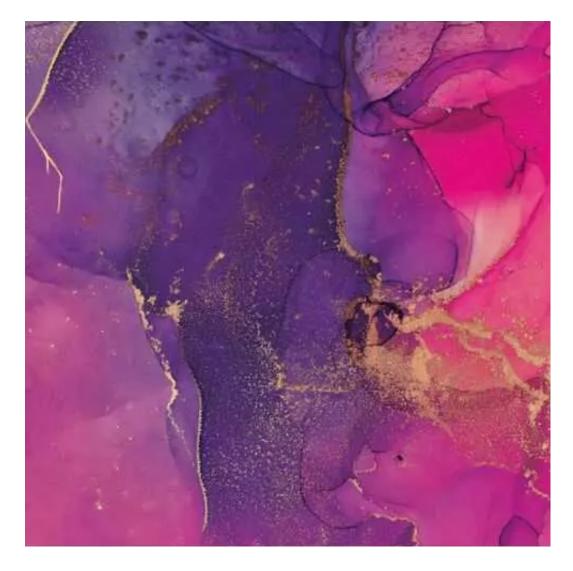

# **Product description**

Upholstered Bench Industrial Style LGM-100 HAMILTON-2817 | Width: 40 cm - 200 cm | Height: 40 cm - 50 cm | Depth: 30 cm - 40 cm |

Technical data

Product-Code:

| LGM-100                 |  |  |
|-------------------------|--|--|
| Catalogue number:       |  |  |
| 22337                   |  |  |
| Condition:              |  |  |
| New                     |  |  |
| Bench width:            |  |  |
| 40 cm - 200 cm          |  |  |
| Choose from parameter   |  |  |
| Bench height:           |  |  |
| 40 cm - 50 cm           |  |  |
| Choose from parameter   |  |  |
| Bench depth:            |  |  |
| 30 cm - 40 cm           |  |  |
| Choose from parameter   |  |  |
| Type of fabric:         |  |  |
| Choose from parameter   |  |  |
| Type of fabric (Photo): |  |  |
| HAMILTON-2817           |  |  |
|                         |  |  |
|                         |  |  |
|                         |  |  |
|                         |  |  |

**Height**: 40 cm , 45 cm , 50 cm **Depth**: 30 cm , 35 cm , 40 cm

Type of fabric: HAMILTON-2817 (Photo), ANDRE-1300, ANDRE-1301, ANDRE-1302, ANDRE-1303, ANDRE-1304, ANDRE-1305, ANDRE-1306, ANDRE-1307, ANDRE-1308, ANDRE-1309, ANDRE-1310, ART-DECO-VELVET-01, ART-DECO-VELVET-02, ART-DECO-VELVET-03, ART-DECO-VELVET-04, ART-DECO-VELVET-05, ART-DECO-VELVET-06, ART-DECO-VELVET-07, ART-DECO-VELVET-08, ART-DECO-VELVET-09, ART-DECO-VELVET-10...11 (write a comment in order), ATOS-111, ATOS-112, ATOS-113, ATOS-114, ATOS-115, ATOS-116, ATOS-117, ATOS-118, ATOS-119, ATOS-120...126 (write a comment in order), AURORA-2480, AURORA-2481, AURORA-2482, AURORA-2483, AURORA-2484, AURORA-2485, AURORA-2486, AURORA-2487, AURORA-2488, AURORA-2489...2505 (write a comment in order), BALOO-2071, BALOO-2072, BALOO-2073, BALOO-2074, BALOO-2076, BALOO-2077, BALOO-2078, BALOO-2079, BALOO-2081, BALOO-2082...2089 (write a comment in order), BLACK-WHITE-VELVET-01, BLACK-WHITE-VELVET-02, BLACK-WHITE-VELVET-03, BLACK-WHITE-VELVET-04, BLACK-WHITE-VELVET-05, BLACK-WHITE-VELVET-06, BLACK-WHITE-VELVET-07, BLACK-WHITE-VELVET-08, BLACK-WHITE-VELVET-09, BLACK-WHITE-VELVET-09, BLOOM-02, BLOOM-03, BLOOM-04, BLOOM-05, BLOOM-06, BLOOM-07, BLOOM-08, BLOOM-09, BLOOM-10, BRAID-3001, BRAID-3002,