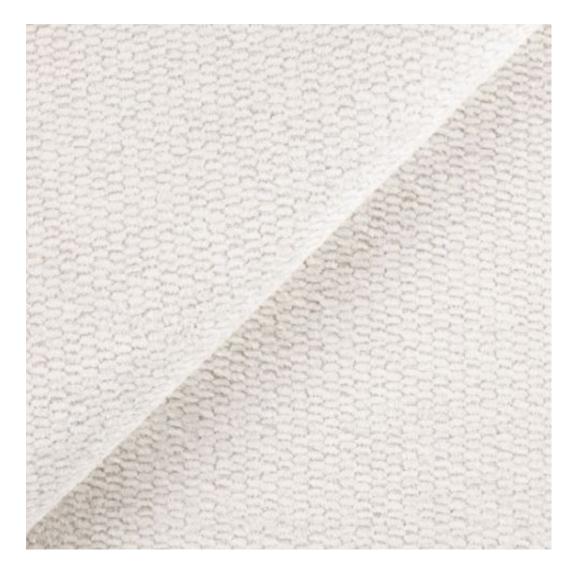

# **Product description**

Upholstered Bench Industrial Style LGM-100 HAMILTON-2817 | Width: 40 cm - 200 cm | Height: 40 cm - 50 cm | Depth: 30 cm - 40 cm |

Technical data

Product-Code:

| LGM-100                 |  |  |
|-------------------------|--|--|
| Catalogue number:       |  |  |
| 22337                   |  |  |
| Condition:              |  |  |
| New                     |  |  |
| Bench width:            |  |  |
| 40 cm - 200 cm          |  |  |
| Choose from parameter   |  |  |
| Bench height:           |  |  |
| 40 cm - 50 cm           |  |  |
| Choose from parameter   |  |  |
| Bench depth:            |  |  |
| 30 cm - 40 cm           |  |  |
| Choose from parameter   |  |  |
| Type of fabric:         |  |  |
| Choose from parameter   |  |  |
| Type of fabric (Photo): |  |  |
| HAMILTON-2817           |  |  |
|                         |  |  |
|                         |  |  |
|                         |  |  |
|                         |  |  |

**Height**: 40 cm , 45 cm , 50 cm **Depth**: 30 cm , 35 cm , 40 cm

Type of fabric: HAMILTON-2817 (Photo), ANDRE-1300, ANDRE-1301, ANDRE-1302, ANDRE-1303, ANDRE-1304, ANDRE-1305, ANDRE-1306, ANDRE-1307, ANDRE-1308, ANDRE-1309, ANDRE-1310, ART-DECO-VELVET-01, ART-DECO-VELVET-02, ART-DECO-VELVET-03, ART-DECO-VELVET-04, ART-DECO-VELVET-05, ART-DECO-VELVET-06, ART-DECO-VELVET-07, ART-DECO-VELVET-08, ART-DECO-VELVET-09, ART-DECO-VELVET-10...11 (write a comment in order), ATOS-111, ATOS-112, ATOS-113, ATOS-114, ATOS-115, ATOS-116, ATOS-117, ATOS-118, ATOS-119, ATOS-120...126 (write a comment in order), AURORA-2480, AURORA-2481, AURORA-2482, AURORA-2483, AURORA-2484, AURORA-2485, AURORA-2486, AURORA-2487, AURORA-2488, AURORA-2489...2505 (write a comment in order), BALOO-2071, BALOO-2072, BALOO-2073, BALOO-2074, BALOO-2076, BALOO-2077, BALOO-2078, BALOO-2079, BALOO-2081, BALOO-2082...2089 (write a comment in order), BLACK-WHITE-VELVET-01, BLACK-WHITE-VELVET-02, BLACK-WHITE-VELVET-03, BLACK-WHITE-VELVET-04, BLACK-WHITE-VELVET-05, BLACK-WHITE-VELVET-06, BLACK-WHITE-VELVET-07, BLACK-WHITE-VELVET-08, BLACK-WHITE-VELVET-09, BLACK-WHITE-VELVET-09, BLOOM-02, BLOOM-03, BLOOM-04, BLOOM-05, BLOOM-06, BLOOM-07, BLOOM-08, BLOOM-09, BLOOM-10, BRAID-3001, BRAID-3002,