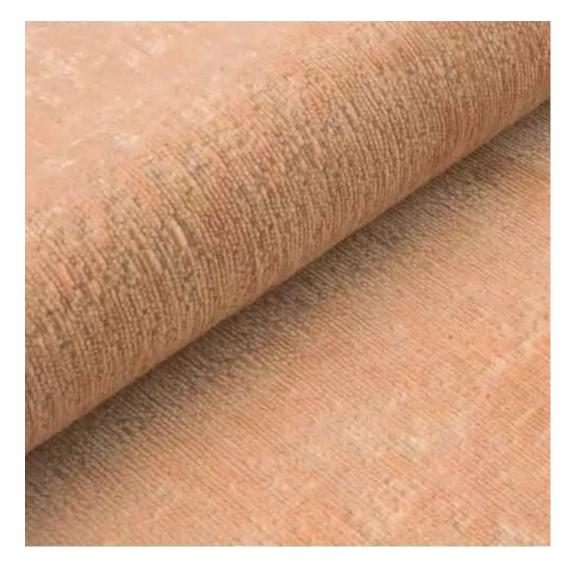

# **Product description**

Upholstered Bench Industrial Style LGM-100 HAMILTON-2817 | Width: 40 cm - 200 cm | Height: 40 cm - 50 cm | Depth: 30 cm - 40 cm |

Technical data

Product-Code:

| LGM-100                 |  |  |
|-------------------------|--|--|
| Catalogue number:       |  |  |
| 22337                   |  |  |
| Condition:              |  |  |
| New                     |  |  |
| Bench width:            |  |  |
| 40 cm - 200 cm          |  |  |
| Choose from parameter   |  |  |
| Bench height:           |  |  |
| 40 cm - 50 cm           |  |  |
| Choose from parameter   |  |  |
| Bench depth:            |  |  |
| 30 cm - 40 cm           |  |  |
| Choose from parameter   |  |  |
| Type of fabric:         |  |  |
| Choose from parameter   |  |  |
| Type of fabric (Photo): |  |  |
| HAMILTON-2817           |  |  |
|                         |  |  |
|                         |  |  |
|                         |  |  |
|                         |  |  |

**Height**: 40 cm , 45 cm , 50 cm **Depth**: 30 cm , 35 cm , 40 cm

Type of fabric: HAMILTON-2817 (Photo), ANDRE-1300, ANDRE-1301, ANDRE-1302, ANDRE-1303, ANDRE-1304, ANDRE-1305, ANDRE-1306, ANDRE-1307, ANDRE-1308, ANDRE-1309, ANDRE-1310, ART-DECO-VELVET-01, ART-DECO-VELVET-02, ART-DECO-VELVET-03, ART-DECO-VELVET-04, ART-DECO-VELVET-05, ART-DECO-VELVET-06, ART-DECO-VELVET-07, ART-DECO-VELVET-08, ART-DECO-VELVET-09, ART-DECO-VELVET-10...11 (write a comment in order), ATOS-111, ATOS-112, ATOS-113, ATOS-114, ATOS-115, ATOS-116, ATOS-117, ATOS-118, ATOS-119, ATOS-120...126 (write a comment in order), AURORA-2480, AURORA-2481, AURORA-2482, AURORA-2483, AURORA-2484, AURORA-2485, AURORA-2486, AURORA-2487, AURORA-2488, AURORA-2489...2505 (write a comment in order), BALOO-2071, BALOO-2072, BALOO-2073, BALOO-2074, BALOO-2076, BALOO-2077, BALOO-2078, BALOO-2079, BALOO-2081, BALOO-2082...2089 (write a comment in order), BLACK-WHITE-VELVET-01, BLACK-WHITE-VELVET-02, BLACK-WHITE-VELVET-03, BLACK-WHITE-VELVET-04, BLACK-WHITE-VELVET-05, BLACK-WHITE-VELVET-06, BLACK-WHITE-VELVET-07, BLACK-WHITE-VELVET-08, BLACK-WHITE-VELVET-09, BLACK-WHITE-VELVET-09, BLOOM-02, BLOOM-03, BLOOM-04, BLOOM-05, BLOOM-06, BLOOM-07, BLOOM-08, BLOOM-09, BLOOM-10, BRAID-3001, BRAID-3002,