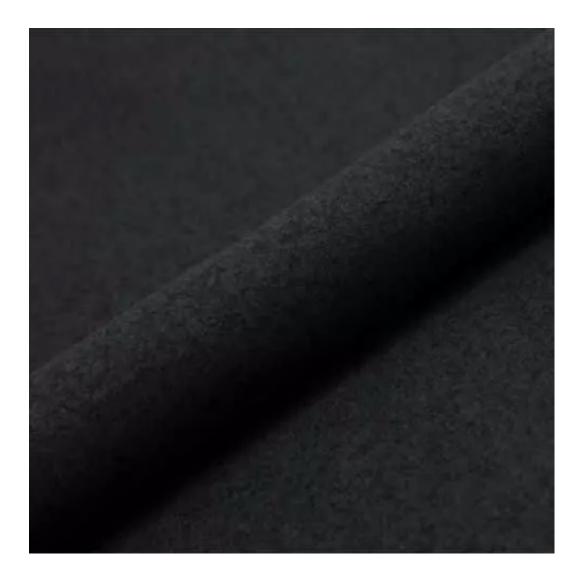

# **Product description**

Upholstered Bench Industrial Style LGM-100 HAMILTON-2817 | Width: 40 cm - 200 cm | Height: 40 cm - 50 cm | Depth: 30 cm - 40 cm |

Technical data

Product-Code:

| LGM-100                 |  |  |
|-------------------------|--|--|
| Catalogue number:       |  |  |
| 22337                   |  |  |
| Condition:              |  |  |
| New                     |  |  |
| Bench width:            |  |  |
| 40 cm - 200 cm          |  |  |
| Choose from parameter   |  |  |
| Bench height:           |  |  |
| 40 cm - 50 cm           |  |  |
| Choose from parameter   |  |  |
| Bench depth:            |  |  |
| 30 cm - 40 cm           |  |  |
| Choose from parameter   |  |  |
| Type of fabric:         |  |  |
| Choose from parameter   |  |  |
| Type of fabric (Photo): |  |  |
| HAMILTON-2817           |  |  |
|                         |  |  |
|                         |  |  |
|                         |  |  |
|                         |  |  |

**Height**: 40 cm , 45 cm , 50 cm **Depth**: 30 cm , 35 cm , 40 cm

Type of fabric: HAMILTON-2817 (Photo), ANDRE-1300, ANDRE-1301, ANDRE-1302, ANDRE-1303, ANDRE-1304, ANDRE-1305, ANDRE-1306, ANDRE-1307, ANDRE-1308, ANDRE-1309, ANDRE-1310, ART-DECO-VELVET-01, ART-DECO-VELVET-02, ART-DECO-VELVET-03, ART-DECO-VELVET-04, ART-DECO-VELVET-05, ART-DECO-VELVET-06, ART-DECO-VELVET-07, ART-DECO-VELVET-08, ART-DECO-VELVET-09, ART-DECO-VELVET-10...11 (write a comment in order), ATOS-111, ATOS-112, ATOS-113, ATOS-114, ATOS-115, ATOS-116, ATOS-117, ATOS-118, ATOS-119, ATOS-120...126 (write a comment in order), AURORA-2480, AURORA-2481, AURORA-2482, AURORA-2483, AURORA-2484, AURORA-2485, AURORA-2486, AURORA-2487, AURORA-2488, AURORA-2489...2505 (write a comment in order), BALOO-2071, BALOO-2072, BALOO-2073, BALOO-2074, BALOO-2076, BALOO-2077, BALOO-2078, BALOO-2079, BALOO-2081, BALOO-2082...2089 (write a comment in order), BLACK-WHITE-VELVET-01, BLACK-WHITE-VELVET-02, BLACK-WHITE-VELVET-03, BLACK-WHITE-VELVET-04, BLACK-WHITE-VELVET-05, BLACK-WHITE-VELVET-06, BLACK-WHITE-VELVET-07, BLACK-WHITE-VELVET-08, BLACK-WHITE-VELVET-09, BLACK-WHITE-VELVET-09, BLOOM-02, BLOOM-03, BLOOM-04, BLOOM-05, BLOOM-06, BLOOM-07, BLOOM-08, BLOOM-09, BLOOM-10, BRAID-3001, BRAID-3002,