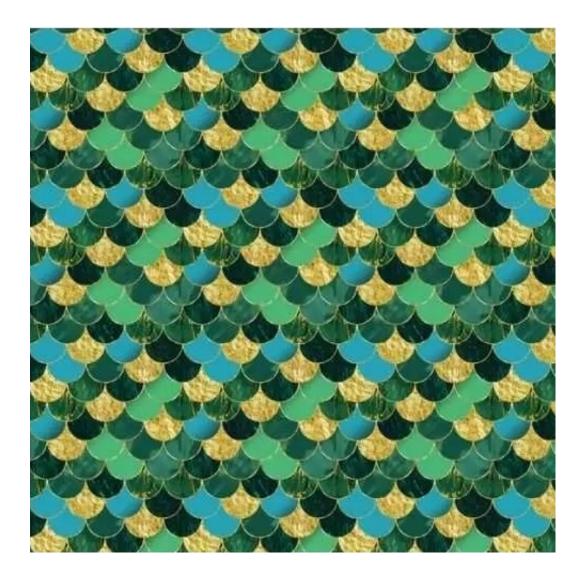

# **Product description**

Upholstered Bench Industrial Style LGM-100 HAMILTON-2817 | Width: 40 cm - 200 cm | Height: 40 cm - 50 cm | Depth: 30 cm - 40 cm |

Technical data

Product-Code:

| LGM-100                 |  |  |
|-------------------------|--|--|
| Catalogue number:       |  |  |
| 22337                   |  |  |
| Condition:              |  |  |
| New                     |  |  |
| Bench width:            |  |  |
| 40 cm - 200 cm          |  |  |
| Choose from parameter   |  |  |
| Bench height:           |  |  |
| 40 cm - 50 cm           |  |  |
| Choose from parameter   |  |  |
| Bench depth:            |  |  |
| 30 cm - 40 cm           |  |  |
| Choose from parameter   |  |  |
| Type of fabric:         |  |  |
| Choose from parameter   |  |  |
| Type of fabric (Photo): |  |  |
| HAMILTON-2817           |  |  |
|                         |  |  |
|                         |  |  |
|                         |  |  |
|                         |  |  |

**Height**: 40 cm , 45 cm , 50 cm **Depth**: 30 cm , 35 cm , 40 cm

Type of fabric: HAMILTON-2817 (Photo), ANDRE-1300, ANDRE-1301, ANDRE-1302, ANDRE-1303, ANDRE-1304, ANDRE-1305, ANDRE-1306, ANDRE-1307, ANDRE-1308, ANDRE-1309, ANDRE-1310, ART-DECO-VELVET-01, ART-DECO-VELVET-02, ART-DECO-VELVET-03, ART-DECO-VELVET-04, ART-DECO-VELVET-05, ART-DECO-VELVET-06, ART-DECO-VELVET-07, ART-DECO-VELVET-08, ART-DECO-VELVET-09, ART-DECO-VELVET-10...11 (write a comment in order), ATOS-111, ATOS-112, ATOS-113, ATOS-114, ATOS-115, ATOS-116, ATOS-117, ATOS-118, ATOS-119, ATOS-120...126 (write a comment in order), AURORA-2480, AURORA-2481, AURORA-2482, AURORA-2483, AURORA-2484, AURORA-2485, AURORA-2486, AURORA-2487, AURORA-2488, AURORA-2489...2505 (write a comment in order), BALOO-2071, BALOO-2072, BALOO-2073, BALOO-2074, BALOO-2076, BALOO-2077, BALOO-2078, BALOO-2079, BALOO-2081, BALOO-2082...2089 (write a comment in order), BLACK-WHITE-VELVET-01, BLACK-WHITE-VELVET-02, BLACK-WHITE-VELVET-03, BLACK-WHITE-VELVET-04, BLACK-WHITE-VELVET-05, BLACK-WHITE-VELVET-06, BLACK-WHITE-VELVET-07, BLACK-WHITE-VELVET-08, BLACK-WHITE-VELVET-09, BLACK-WHITE-VELVET-09, BLOOM-02, BLOOM-03, BLOOM-04, BLOOM-05, BLOOM-06, BLOOM-07, BLOOM-08, BLOOM-09, BLOOM-10, BRAID-3001, BRAID-3002,