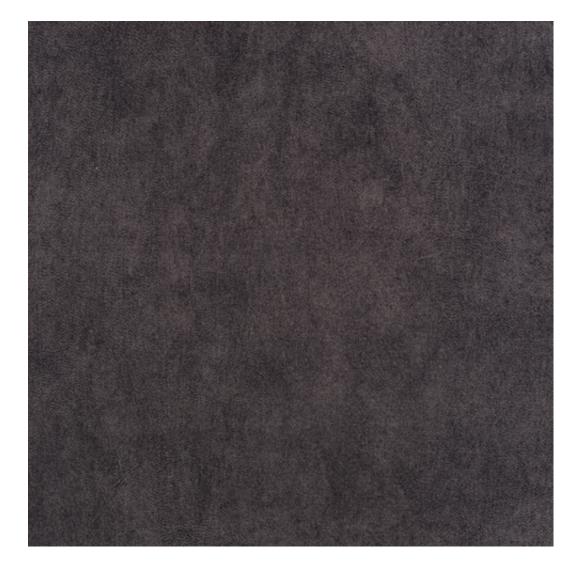

# **Product description**

Upholstered Bench Industrial Style LGM-100 HAMILTON-2816  $\mid$  Width: 40 cm - 200 cm  $\mid$  Height: 40 cm - 50 cm  $\mid$  Depth: 30 cm - 40 cm  $\mid$ 

Technical data

Product-Code:

| LGM-100                 |  |  |
|-------------------------|--|--|
| Catalogue number:       |  |  |
| 22336                   |  |  |
| Condition:              |  |  |
| New                     |  |  |
| Bench width:            |  |  |
| 40 cm - 200 cm          |  |  |
| Choose from parameter   |  |  |
| Bench height:           |  |  |
| 40 cm - 50 cm           |  |  |
| Choose from parameter   |  |  |
| Bench depth:            |  |  |
| 30 cm - 40 cm           |  |  |
| Choose from parameter   |  |  |
| Type of fabric:         |  |  |
| Choose from parameter   |  |  |
| Type of fabric (Photo): |  |  |
| HAMILTON-2816           |  |  |
|                         |  |  |
|                         |  |  |
|                         |  |  |
|                         |  |  |

**Height**: 40 cm , 45 cm , 50 cm **Depth**: 30 cm , 35 cm , 40 cm

Type of fabric: HAMILTON-2816 (Photo), ANDRE-1300, ANDRE-1301, ANDRE-1302, ANDRE-1303, ANDRE-1304, ANDRE-1305, ANDRE-1306, ANDRE-1307, ANDRE-1308, ANDRE-1309, ANDRE-1310, ART-DECO-VELVET-01, ART-DECO-VELVET-02, ART-DECO-VELVET-03, ART-DECO-VELVET-04, ART-DECO-VELVET-05, ART-DECO-VELVET-06, ART-DECO-VELVET-07, ART-DECO-VELVET-08, ART-DECO-VELVET-09, ART-DECO-VELVET-10...11 (write a comment in order), ATOS-111, ATOS-112, ATOS-113, ATOS-114, ATOS-115, ATOS-116, ATOS-117, ATOS-118, ATOS-119, ATOS-120...126 (write a comment in order), AURORA-2480, AURORA-2481, AURORA-2482, AURORA-2483, AURORA-2484, AURORA-2485, AURORA-2486, AURORA-2487, AURORA-2488, AURORA-2489...2505 (write a comment in order), BALOO-2071, BALOO-2072, BALOO-2073, BALOO-2074, BALOO-2076, BALOO-2077, BALOO-2078, BALOO-2079, BALOO-2081, BALOO-2082...2089 (write a comment in order), BLACK-WHITE-VELVET-01, BLACK-WHITE-VELVET-02, BLACK-WHITE-VELVET-03, BLACK-WHITE-VELVET-04, BLACK-WHITE-VELVET-05, BLACK-WHITE-VELVET-06, BLACK-WHITE-VELVET-07, BLACK-WHITE-VELVET-08, BLACK-WHITE-VELVET-09, BLACK-WHITE-VELVET-09, BLOOM-02, BLOOM-03, BLOOM-04, BLOOM-05, BLOOM-06, BLOOM-07, BLOOM-08, BLOOM-09, BLOOM-10, BRAID-3001, BRAID-3002,