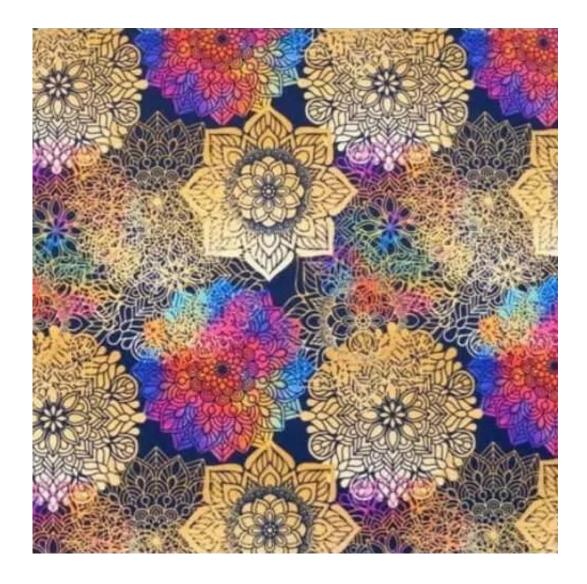

# **Product description**

Upholstered Bench Industrial Style LGM-100 HAMILTON-2816  $\mid$  Width: 40 cm - 200 cm  $\mid$  Height: 40 cm - 50 cm  $\mid$  Depth: 30 cm - 40 cm  $\mid$ 

Technical data

Product-Code:

| LGM-100                 |  |  |
|-------------------------|--|--|
| Catalogue number:       |  |  |
| 22336                   |  |  |
| Condition:              |  |  |
| New                     |  |  |
| Bench width:            |  |  |
| 40 cm - 200 cm          |  |  |
| Choose from parameter   |  |  |
| Bench height:           |  |  |
| 40 cm - 50 cm           |  |  |
| Choose from parameter   |  |  |
| Bench depth:            |  |  |
| 30 cm - 40 cm           |  |  |
| Choose from parameter   |  |  |
| Type of fabric:         |  |  |
| Choose from parameter   |  |  |
| Type of fabric (Photo): |  |  |
| HAMILTON-2816           |  |  |
|                         |  |  |
|                         |  |  |
|                         |  |  |
|                         |  |  |

**Height**: 40 cm , 45 cm , 50 cm **Depth**: 30 cm , 35 cm , 40 cm

Type of fabric: HAMILTON-2816 (Photo), ANDRE-1300, ANDRE-1301, ANDRE-1302, ANDRE-1303, ANDRE-1304, ANDRE-1305, ANDRE-1306, ANDRE-1307, ANDRE-1308, ANDRE-1309, ANDRE-1310, ART-DECO-VELVET-01, ART-DECO-VELVET-02, ART-DECO-VELVET-03, ART-DECO-VELVET-04, ART-DECO-VELVET-05, ART-DECO-VELVET-06, ART-DECO-VELVET-07, ART-DECO-VELVET-08, ART-DECO-VELVET-09, ART-DECO-VELVET-10...11 (write a comment in order), ATOS-111, ATOS-112, ATOS-113, ATOS-114, ATOS-115, ATOS-116, ATOS-117, ATOS-118, ATOS-119, ATOS-120...126 (write a comment in order), AURORA-2480, AURORA-2481, AURORA-2482, AURORA-2483, AURORA-2484, AURORA-2485, AURORA-2486, AURORA-2487, AURORA-2488, AURORA-2489...2505 (write a comment in order), BALOO-2071, BALOO-2072, BALOO-2073, BALOO-2074, BALOO-2076, BALOO-2077, BALOO-2078, BALOO-2079, BALOO-2081, BALOO-2082...2089 (write a comment in order), BLACK-WHITE-VELVET-01, BLACK-WHITE-VELVET-02, BLACK-WHITE-VELVET-03, BLACK-WHITE-VELVET-04, BLACK-WHITE-VELVET-05, BLACK-WHITE-VELVET-06, BLACK-WHITE-VELVET-07, BLACK-WHITE-VELVET-08, BLACK-WHITE-VELVET-09, BLACK-WHITE-VELVET-09, BLOOM-02, BLOOM-03, BLOOM-04, BLOOM-05, BLOOM-06, BLOOM-07, BLOOM-08, BLOOM-09, BLOOM-10, BRAID-3001, BRAID-3002,