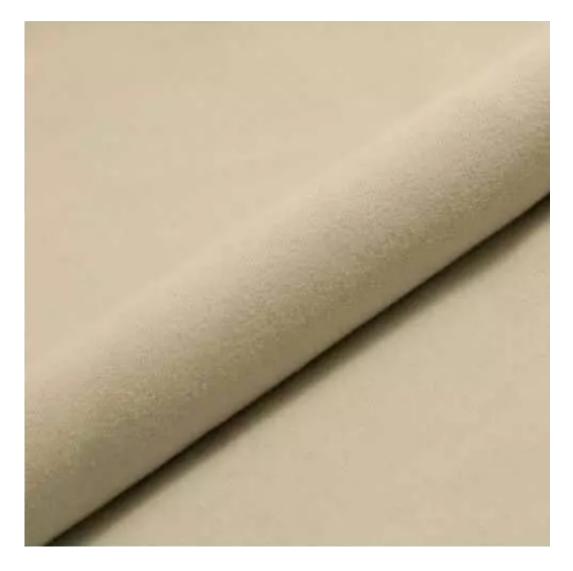

# **Product description**

Upholstered Bench Industrial Style LGM-100 HAMILTON-2816  $\mid$  Width: 40 cm - 200 cm  $\mid$  Height: 40 cm - 50 cm  $\mid$  Depth: 30 cm - 40 cm  $\mid$ 

Technical data

Product-Code:

| LGM-100                 |  |  |
|-------------------------|--|--|
| Catalogue number:       |  |  |
| 22336                   |  |  |
| Condition:              |  |  |
| New                     |  |  |
| Bench width:            |  |  |
| 40 cm - 200 cm          |  |  |
| Choose from parameter   |  |  |
| Bench height:           |  |  |
| 40 cm - 50 cm           |  |  |
| Choose from parameter   |  |  |
| Bench depth:            |  |  |
| 30 cm - 40 cm           |  |  |
| Choose from parameter   |  |  |
| Type of fabric:         |  |  |
| Choose from parameter   |  |  |
| Type of fabric (Photo): |  |  |
| HAMILTON-2816           |  |  |
|                         |  |  |
|                         |  |  |
|                         |  |  |
|                         |  |  |