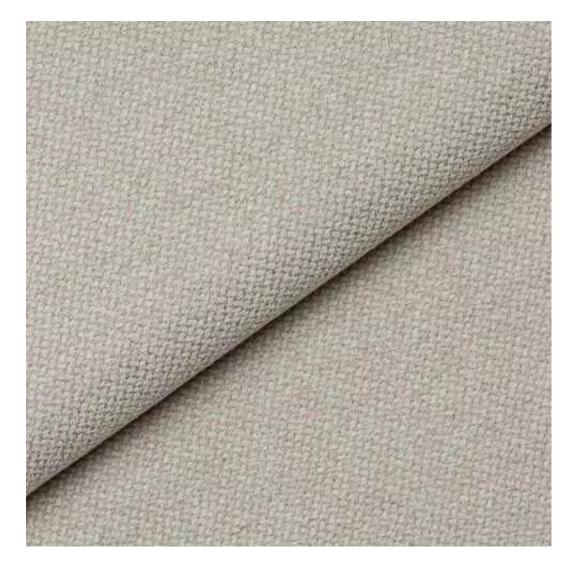

| LGM-100                 |  |  |
|-------------------------|--|--|
| Catalogue number:       |  |  |
| 22336                   |  |  |
| Condition:              |  |  |
| New                     |  |  |
| Bench width:            |  |  |
| 40 cm - 200 cm          |  |  |
| Choose from parameter   |  |  |
| Bench height:           |  |  |
| 40 cm - 50 cm           |  |  |
| Choose from parameter   |  |  |
| Bench depth:            |  |  |
| 30 cm - 40 cm           |  |  |
| Choose from parameter   |  |  |
| Type of fabric:         |  |  |
| Choose from parameter   |  |  |
| Type of fabric (Photo): |  |  |
| HAMILTON-2816           |  |  |
|                         |  |  |
|                         |  |  |
|                         |  |  |
|                         |  |  |

FLORENCE-ECO-LEATHER

FLOWER-VELVET

FUSHION-ECO-LEATHER

GEODY

**HAMILTON** 

**HEXAGON-VELVET** 

HOLD-ME

**HUSK-VELVET** 