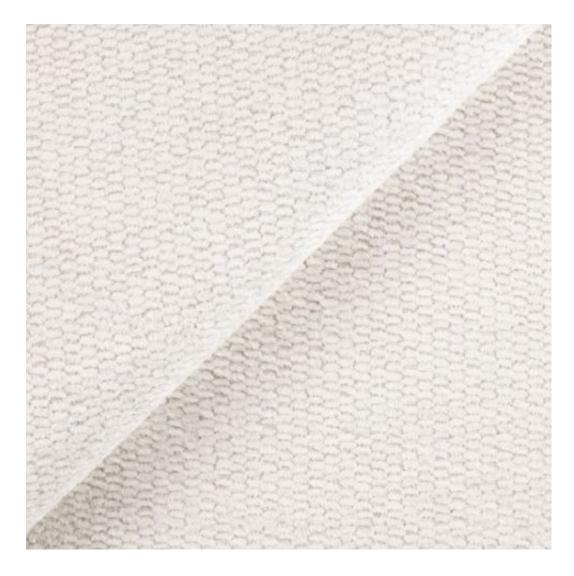

| LGM-100                 |  |  |
|-------------------------|--|--|
| Catalogue number:       |  |  |
| 22336                   |  |  |
| Condition:              |  |  |
| New                     |  |  |
| Bench width:            |  |  |
| 40 cm - 200 cm          |  |  |
| Choose from parameter   |  |  |
| Bench height:           |  |  |
| 40 cm - 50 cm           |  |  |
| Choose from parameter   |  |  |
| Bench depth:            |  |  |
| 30 cm - 40 cm           |  |  |
| Choose from parameter   |  |  |
| Type of fabric:         |  |  |
| Choose from parameter   |  |  |
| Type of fabric (Photo): |  |  |
| HAMILTON-2816           |  |  |
|                         |  |  |
|                         |  |  |
|                         |  |  |
|                         |  |  |

**Height**: 40 cm , 45 cm , 50 cm **Depth**: 30 cm , 35 cm , 40 cm

Type of fabric: HAMILTON-2816 (Photo), ANDRE-1300, ANDRE-1301, ANDRE-1302, ANDRE-1303, ANDRE-1304, ANDRE-1305, ANDRE-1306, ANDRE-1307, ANDRE-1308, ANDRE-1309, ANDRE-1310, ART-DECO-VELVET-01, ART-DECO-VELVET-02, ART-DECO-VELVET-03, ART-DECO-VELVET-04, ART-DECO-VELVET-05, ART-DECO-VELVET-06, ART-DECO-VELVET-07, ART-DECO-VELVET-08, ART-DECO-VELVET-09, ART-DECO-VELVET-10...11 (write a comment in order), ATOS-111, ATOS-112, ATOS-113, ATOS-114, ATOS-115, ATOS-116, ATOS-117, ATOS-118, ATOS-119, ATOS-120...126 (write a comment in order), AURORA-2480, AURORA-2481, AURORA-2482, AURORA-2483, AURORA-2484, AURORA-2485, AURORA-2486, AURORA-2487, AURORA-2488, AURORA-2489...2505 (write a comment in order), BALOO-2071, BALOO-2072, BALOO-2073, BALOO-2074, BALOO-2076, BALOO-2077, BALOO-2078, BALOO-2079, BALOO-2081, BALOO-2082...2089 (write a comment in order), BLACK-WHITE-VELVET-01, BLACK-WHITE-VELVET-02, BLACK-WHITE-VELVET-03, BLACK-WHITE-VELVET-04, BLACK-WHITE-VELVET-05, BLACK-WHITE-VELVET-06, BLACK-WHITE-VELVET-07, BLACK-WHITE-VELVET-08, BLACK-WHITE-VELVET-09, BLACK-WHITE-VELVET-09, BLOOM-02, BLOOM-03, BLOOM-04, BLOOM-05, BLOOM-06, BLOOM-07, BLOOM-08, BLOOM-09, BLOOM-10, BRAID-3001, BRAID-3002,