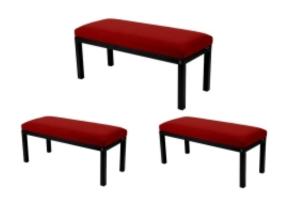

# **Upholstered Bench Industrial Style LGM-100 HAMILTON-2816**

| Number        | 22336            |
|---------------|------------------|
| Producer code | LGM-100          |
| Manufacturer  | Emra Wood Design |

# **Product description**

Upholstered Bench Industrial Style LGM-100 HAMILTON-2816  $\mid$  Width: 40 cm - 200 cm  $\mid$  Height: 40 cm - 50 cm  $\mid$  Depth: 30 cm - 40 cm  $\mid$ 

Technical data

Product-Code:

| LGM-100                 |  |  |
|-------------------------|--|--|
| Catalogue number:       |  |  |
| 22336                   |  |  |
| Condition:              |  |  |
| New                     |  |  |
| Bench width:            |  |  |
| 40 cm - 200 cm          |  |  |
| Choose from parameter   |  |  |
| Bench height:           |  |  |
| 40 cm - 50 cm           |  |  |
| Choose from parameter   |  |  |
| Bench depth:            |  |  |
| 30 cm - 40 cm           |  |  |
| Choose from parameter   |  |  |
| Type of fabric:         |  |  |
| Choose from parameter   |  |  |
| Type of fabric (Photo): |  |  |
| HAMILTON-2816           |  |  |
|                         |  |  |
|                         |  |  |
|                         |  |  |
|                         |  |  |

### Upholstered Bench Industrial Style LGM-100 HAMILTON-2816

- · A functional and practical bench for hallway, living room, bedroom, dressing room, bathroom, reception and office
- Some bench models have a practical shelf for shoes
- The frame and upholstery are made of the highest quality materials
- Production of the bench according to customer requirements