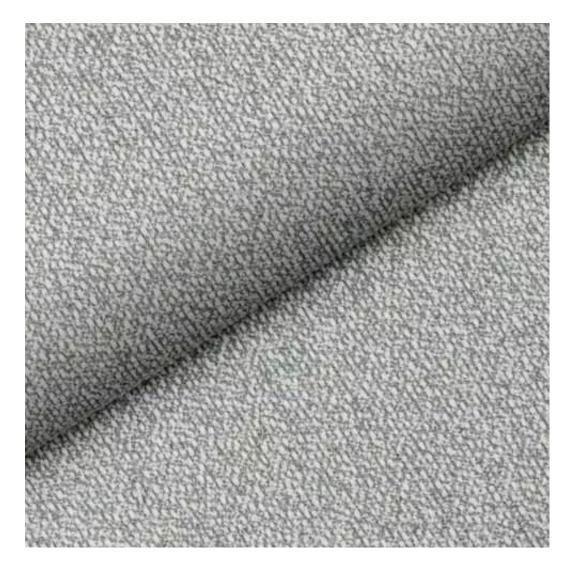

| LGM-100                 |  |  |
|-------------------------|--|--|
| Catalogue number:       |  |  |
| 22336                   |  |  |
| Condition:              |  |  |
| New                     |  |  |
| Bench width:            |  |  |
| 40 cm - 200 cm          |  |  |
| Choose from parameter   |  |  |
| Bench height:           |  |  |
| 40 cm - 50 cm           |  |  |
| Choose from parameter   |  |  |
| Bench depth:            |  |  |
| 30 cm - 40 cm           |  |  |
| Choose from parameter   |  |  |
| Type of fabric:         |  |  |
| Choose from parameter   |  |  |
| Type of fabric (Photo): |  |  |
| HAMILTON-2816           |  |  |
|                         |  |  |
|                         |  |  |
|                         |  |  |
|                         |  |  |

**Height**: 40 cm , 45 cm , 50 cm **Depth**: 30 cm , 35 cm , 40 cm

Type of fabric: HAMILTON-2816 (Photo), ANDRE-1300, ANDRE-1301, ANDRE-1302, ANDRE-1303, ANDRE-1304, ANDRE-1305, ANDRE-1306, ANDRE-1307, ANDRE-1308, ANDRE-1309, ANDRE-1310, ART-DECO-VELVET-01, ART-DECO-VELVET-02, ART-DECO-VELVET-03, ART-DECO-VELVET-04, ART-DECO-VELVET-05, ART-DECO-VELVET-06, ART-DECO-VELVET-07, ART-DECO-VELVET-08, ART-DECO-VELVET-09, ART-DECO-VELVET-10...11 (write a comment in order), ATOS-111, ATOS-112, ATOS-113, ATOS-114, ATOS-115, ATOS-116, ATOS-117, ATOS-118, ATOS-119, ATOS-120...126 (write a comment in order), AURORA-2480, AURORA-2481, AURORA-2482, AURORA-2483, AURORA-2484, AURORA-2485, AURORA-2486, AURORA-2487, AURORA-2488, AURORA-2489...2505 (write a comment in order), BALOO-2071, BALOO-2072, BALOO-2073, BALOO-2074, BALOO-2076, BALOO-2077, BALOO-2078, BALOO-2079, BALOO-2081, BALOO-2082...2089 (write a comment in order), BLACK-WHITE-VELVET-01, BLACK-WHITE-VELVET-02, BLACK-WHITE-VELVET-03, BLACK-WHITE-VELVET-04, BLACK-WHITE-VELVET-05, BLACK-WHITE-VELVET-06, BLACK-WHITE-VELVET-07, BLACK-WHITE-VELVET-08, BLACK-WHITE-VELVET-09, BLACK-WHITE-VELVET-09, BLOOM-02, BLOOM-03, BLOOM-04, BLOOM-05, BLOOM-06, BLOOM-07, BLOOM-08, BLOOM-09, BLOOM-10, BRAID-3001, BRAID-3002,