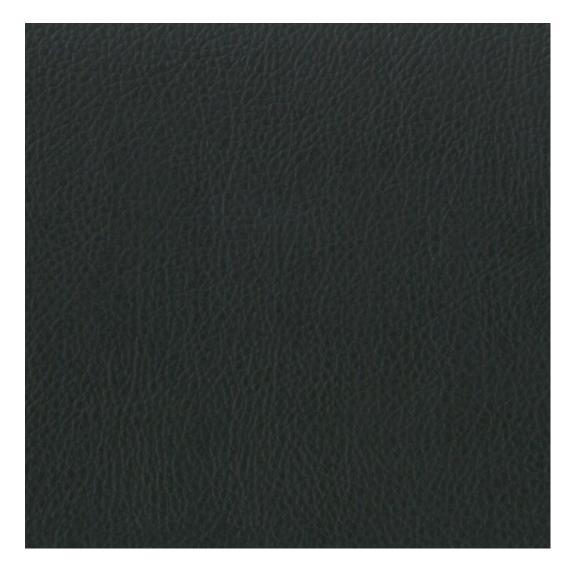

# **Product description**

Upholstered Bench Industrial Style LGM-100 HAMILTON-2816  $\mid$  Width: 40 cm - 200 cm  $\mid$  Height: 40 cm - 50 cm  $\mid$  Depth: 30 cm - 40 cm  $\mid$ 

Technical data

Product-Code:

| LGM-100                 |  |  |
|-------------------------|--|--|
| Catalogue number:       |  |  |
| 22336                   |  |  |
| Condition:              |  |  |
| New                     |  |  |
| Bench width:            |  |  |
| 40 cm - 200 cm          |  |  |
| Choose from parameter   |  |  |
| Bench height:           |  |  |
| 40 cm - 50 cm           |  |  |
| Choose from parameter   |  |  |
| Bench depth:            |  |  |
| 30 cm - 40 cm           |  |  |
| Choose from parameter   |  |  |
| Type of fabric:         |  |  |
| Choose from parameter   |  |  |
| Type of fabric (Photo): |  |  |
| HAMILTON-2816           |  |  |
|                         |  |  |
|                         |  |  |
|                         |  |  |
|                         |  |  |

**Height**: 40 cm , 45 cm , 50 cm **Depth**: 30 cm , 35 cm , 40 cm

Type of fabric: HAMILTON-2816 (Photo), ANDRE-1300, ANDRE-1301, ANDRE-1302, ANDRE-1303, ANDRE-1304, ANDRE-1305, ANDRE-1306, ANDRE-1307, ANDRE-1308, ANDRE-1309, ANDRE-1310, ART-DECO-VELVET-01, ART-DECO-VELVET-02, ART-DECO-VELVET-03, ART-DECO-VELVET-04, ART-DECO-VELVET-05, ART-DECO-VELVET-06, ART-DECO-VELVET-07, ART-DECO-VELVET-08, ART-DECO-VELVET-09, ART-DECO-VELVET-10...11 (write a comment in order), ATOS-111, ATOS-112, ATOS-113, ATOS-114, ATOS-115, ATOS-116, ATOS-117, ATOS-118, ATOS-119, ATOS-120...126 (write a comment in order), AURORA-2480, AURORA-2481, AURORA-2482, AURORA-2483, AURORA-2484, AURORA-2485, AURORA-2486, AURORA-2487, AURORA-2488, AURORA-2489...2505 (write a comment in order), BALOO-2071, BALOO-2072, BALOO-2073, BALOO-2074, BALOO-2076, BALOO-2077, BALOO-2078, BALOO-2079, BALOO-2081, BALOO-2082...2089 (write a comment in order), BLACK-WHITE-VELVET-01, BLACK-WHITE-VELVET-02, BLACK-WHITE-VELVET-03, BLACK-WHITE-VELVET-04, BLACK-WHITE-VELVET-05, BLACK-WHITE-VELVET-06, BLACK-WHITE-VELVET-07, BLACK-WHITE-VELVET-08, BLACK-WHITE-VELVET-09, BLACK-WHITE-VELVET-09, BLOOM-02, BLOOM-03, BLOOM-04, BLOOM-05, BLOOM-06, BLOOM-07, BLOOM-08, BLOOM-09, BLOOM-10, BRAID-3001, BRAID-3002,