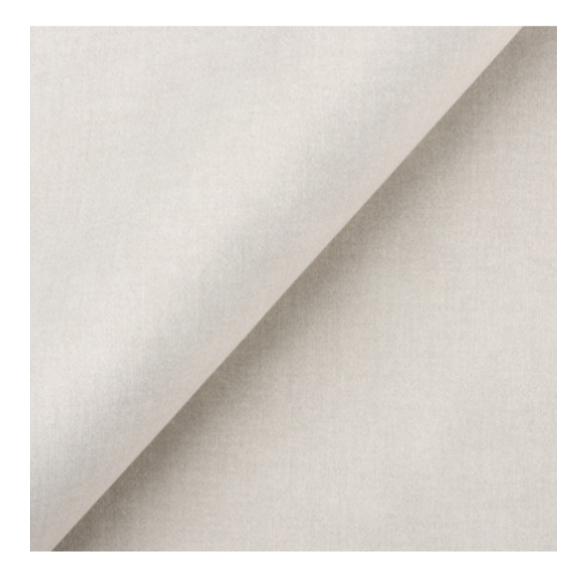

# **Product description**

Upholstered Bench Industrial Style LGM-100 HAMILTON-2816  $\mid$  Width: 40 cm - 200 cm  $\mid$  Height: 40 cm - 50 cm  $\mid$  Depth: 30 cm - 40 cm  $\mid$ 

Technical data

Product-Code:

| LGM-100                 |  |  |
|-------------------------|--|--|
| Catalogue number:       |  |  |
| 22336                   |  |  |
| Condition:              |  |  |
| New                     |  |  |
| Bench width:            |  |  |
| 40 cm - 200 cm          |  |  |
| Choose from parameter   |  |  |
| Bench height:           |  |  |
| 40 cm - 50 cm           |  |  |
| Choose from parameter   |  |  |
| Bench depth:            |  |  |
| 30 cm - 40 cm           |  |  |
| Choose from parameter   |  |  |
| Type of fabric:         |  |  |
| Choose from parameter   |  |  |
| Type of fabric (Photo): |  |  |
| HAMILTON-2816           |  |  |
|                         |  |  |
|                         |  |  |
|                         |  |  |
|                         |  |  |