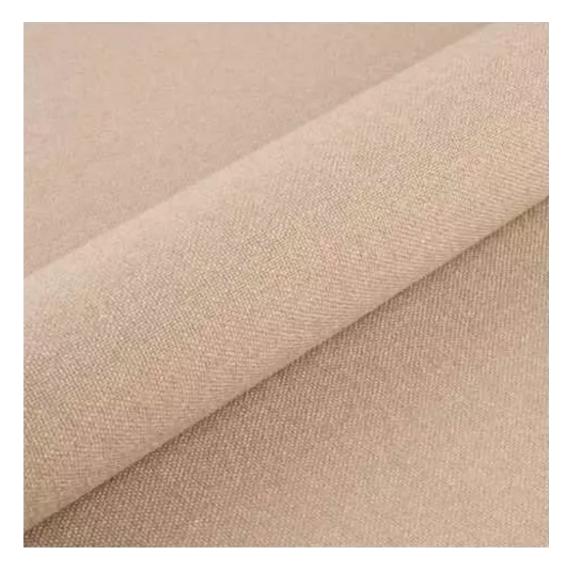

Bench height:

40 cm - 50 cm

Choose from parameter

Bench depth:

30 cm - 40 cm

Choose from parameter

Type of fabric: Choose from parameter

Type of fabric (Photo):

HAMILTON-2812

Product description