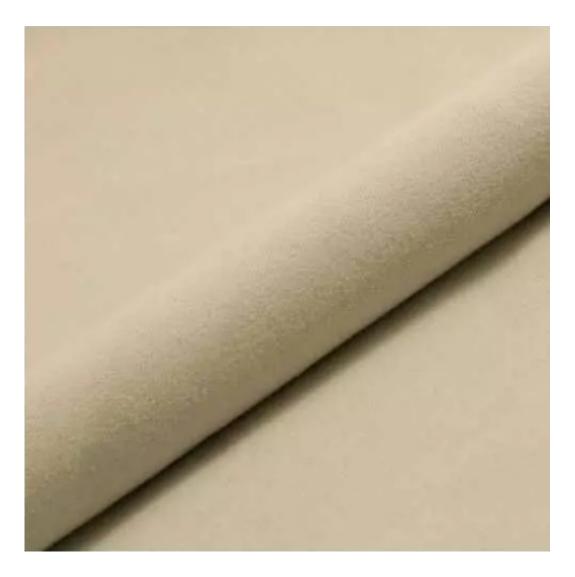

Bench height:

40 cm - 50 cm

Choose from parameter

Bench depth:

30 cm - 40 cm

Choose from parameter

Type of fabric: Choose from parameter

Type of fabric (Photo):

HAMILTON-2812

Product description

**Depth**: 30 cm , 35 cm , 40 cm

**Type of fabric**: HAMILTON-2812 (Photo) , ANDRE-1300 , ANDRE-1301 , ANDRE-1302 , ANDRE-1303 , ANDRE-1304 , ANDRE-1305 , ANDRE-1306 , ANDRE-1307 , ANDRE-1308 , ANDRE-1309 , ANDRE-1310 , ART-DECO-VELVET-01 , ART-DECO-VELVET-02 , ART-DECO-VELVET-03 , ART-DECO-VELVET-04 , ART-DECO-VELVET-05 , ART-DECO-VELVET-06 , ART-DECO-VELVET-07 , ART-DECO-VELVET-08 , ART-DECO-VELVET-09 , ART-DECO-VELVET-10..11 (write a comment in order) , ATOS-111 , ATOS-112 , ATOS-113 , ATOS-114 , ATOS-115 , ATOS-116 , ATOS-117 , ATOS-118 , ATOS-119 , ATOS-120..126 (write a comment in order) , AURORA-2480 , AURORA-2481 , AURORA-2482 , AURORA-2483 , AURORA-2484 , AURORA-2485 , AURORA-2486 , AURORA-2487 , AURORA-2488 , AURORA-2489..2505 (write a comment in order) , BALOO-2071 , BALOO-2072 , BALOO-2073 , BALOO-2074 , BALOO-2076 , BALOO-2077 , BALOO-2078 , BALOO-2079 , BALOO-2081 , BALOO-2082..2089 (write a comment in order) , BLACK-WHITE-VELVET-01 , BLACK-WHITE-VELVET-02 , BLACK-WHITE-VELVET-03 , BLACK-WHITE-VELVET-05 , BLACK-WHITE-VELVET-06 , BLACK-WHITE-VELVET-07 , BLACK-WHITE-VELVET-08 , BLACK-WHITE-VELVET-09 , BLACK-WHITE-VELVET-05 , BLACK-WHITE-VELVET-06 , BLACK-WHITE-VELVET-07 , BLACK-WHITE-VELVET-08 , BLACK-WHITE-VELVET-09 , BLOOM-09 , BLOOM-01 , BLOOM-02 , BLOOM-03 , BLOOM-04 , BLOOM-05 , BLOOM-06 , BLOOM-07 , BLOOM-08 , BLOOM-09 , BLOOM-10 , BRAID-3001 , BRAID-3002 ,