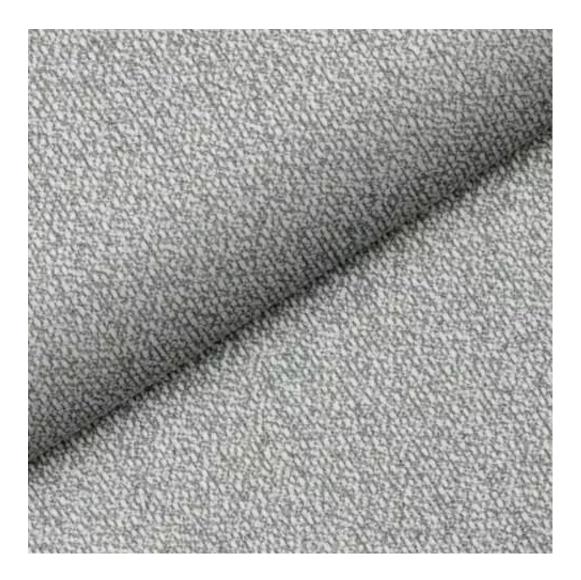

Bench height:

40 cm - 50 cm

Choose from parameter

Bench depth:

30 cm - 40 cm

Choose from parameter

Type of fabric: Choose from parameter

Type of fabric (Photo):

HAMILTON-2812

Product description