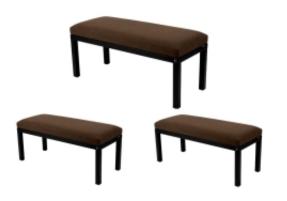

# Upholstered Bench Industrial Style LGM-100 HAMILTON-2812

| Number        | 22335            |
|---------------|------------------|
| Producer code | LGM-100          |
| Manufacturer  | Emra Wood Design |

## **Product description**

Upholstered Bench Industrial Style LGM-100 HAMILTON-2812 | Width: 40 cm - 200 cm | Height: 40 cm - 50 cm | Depth: 30 cm - 40 cm |

Technical data

Product-Code:

#### Upholstered Bench Industrial Style LGM-100 HAMILTON-2812

- A functional and practical bench for hallway, living room, bedroom, dressing room, bathroom, reception and office
- Some bench models have a practical shelf for shoes
- The frame and upholstery are made of the highest quality materials
- Production of the bench according to customer requirements

Product features

- Very high-quality and precise workmanship directly from the manufacturer
- The bench features an interchangeable seat to adapt the product to the future appearance of the room
- The bench does not require self-assembly and is delivered to the customer in its entirety
- Take a look at our fabric palette for more options
- We are at your disposal if you have any questions about the product
- By purchasing a product, you are buying a non-prefabricated item made according to specifications (selection of color, upholstery, materials, etc.)