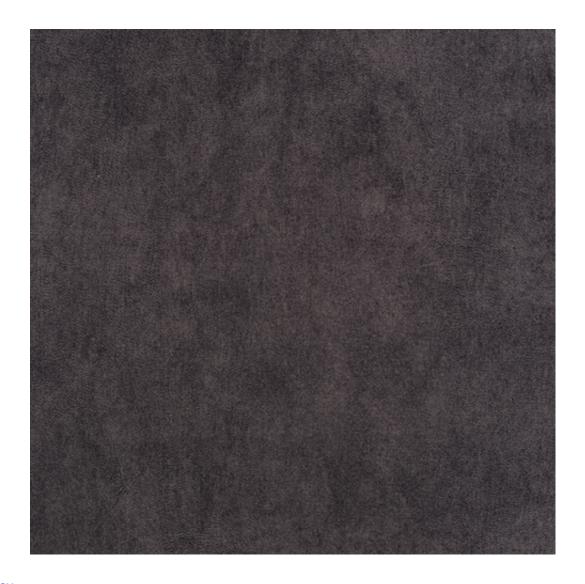

## **Product description**

Upholstered Bench Industrial Style LGM-100 HAMILTON-2812 | Width: 40 cm - 200 cm | Height: 40 cm - 50 cm | Depth: 30 cm - 40 cm |

Technical data

Product-Code:

Bench height:

40 cm - 50 cm

Choose from parameter

Bench depth:

30 cm - 40 cm

Choose from parameter

Type of fabric: Choose from parameter

Type of fabric (Photo):

HAMILTON-2812

Product description