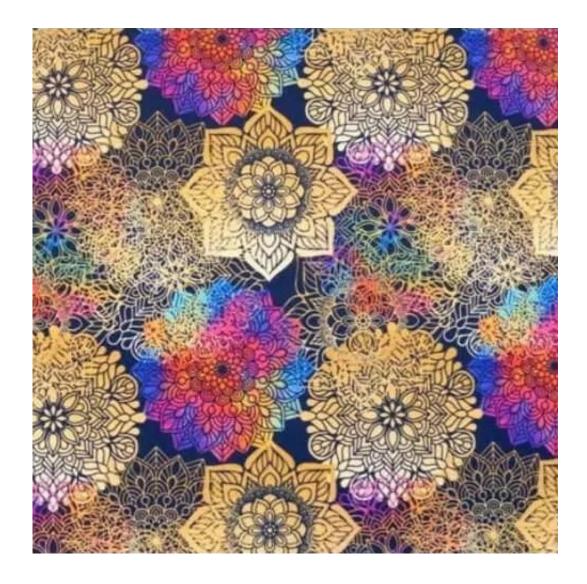

# **Product description**

Upholstered Bench Industrial Style LGM-100 HAMILTON-2811  $\mid$  Width: 40 cm - 200 cm  $\mid$  Height: 40 cm - 50 cm  $\mid$  Depth: 30 cm - 40 cm  $\mid$ 

Technical data

Product-Code:

| LGM-100                 |  |  |  |
|-------------------------|--|--|--|
| Catalogue number:       |  |  |  |
| 23834                   |  |  |  |
| Condition:              |  |  |  |
| New                     |  |  |  |
| Bench width:            |  |  |  |
| 40 cm - 200 cm          |  |  |  |
| Choose from parameter   |  |  |  |
| Bench height:           |  |  |  |
| 40 cm - 50 cm           |  |  |  |
| Choose from parameter   |  |  |  |
| Bench depth:            |  |  |  |
| 30 cm - 40 cm           |  |  |  |
| Choose from parameter   |  |  |  |
| Type of fabric:         |  |  |  |
| Choose from parameter   |  |  |  |
| Type of fabric (Photo): |  |  |  |
| HAMILTON-2811           |  |  |  |
|                         |  |  |  |
|                         |  |  |  |
|                         |  |  |  |
|                         |  |  |  |