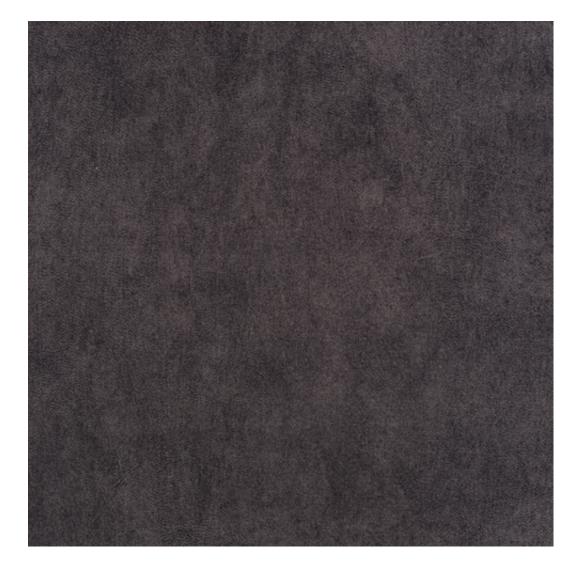

# **Product description**

Upholstered Bench Industrial Style LGM-100 HAMILTON-2811  $\mid$  Width: 40 cm - 200 cm  $\mid$  Height: 40 cm - 50 cm  $\mid$  Depth: 30 cm - 40 cm  $\mid$ 

Technical data

Product-Code:

| LGM-100                 |  |  |  |
|-------------------------|--|--|--|
| Catalogue number:       |  |  |  |
| 23834                   |  |  |  |
| Condition:              |  |  |  |
| New                     |  |  |  |
| Bench width:            |  |  |  |
| 40 cm - 200 cm          |  |  |  |
| Choose from parameter   |  |  |  |
| Bench height:           |  |  |  |
| 40 cm - 50 cm           |  |  |  |
| Choose from parameter   |  |  |  |
| Bench depth:            |  |  |  |
| 30 cm - 40 cm           |  |  |  |
| Choose from parameter   |  |  |  |
| Type of fabric:         |  |  |  |
| Choose from parameter   |  |  |  |
| Type of fabric (Photo): |  |  |  |
| HAMILTON-2811           |  |  |  |
|                         |  |  |  |
|                         |  |  |  |
|                         |  |  |  |
|                         |  |  |  |