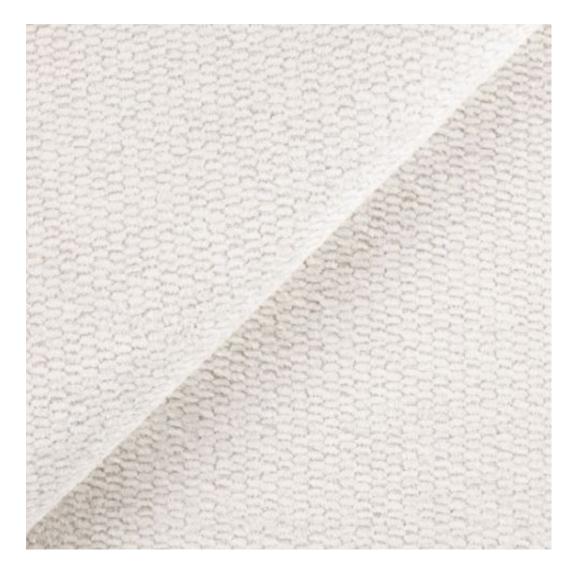

# **Product description**

Upholstered Bench Industrial Style LGM-100 HAMILTON-2811  $\mid$  Width: 40 cm - 200 cm  $\mid$  Height: 40 cm - 50 cm  $\mid$  Depth: 30 cm - 40 cm  $\mid$ 

Technical data

Product-Code:

| LGM-100                 |  |  |  |
|-------------------------|--|--|--|
| Catalogue number:       |  |  |  |
| 23834                   |  |  |  |
| Condition:              |  |  |  |
| New                     |  |  |  |
| Bench width:            |  |  |  |
| 40 cm - 200 cm          |  |  |  |
| Choose from parameter   |  |  |  |
| Bench height:           |  |  |  |
| 40 cm - 50 cm           |  |  |  |
| Choose from parameter   |  |  |  |
| Bench depth:            |  |  |  |
| 30 cm - 40 cm           |  |  |  |
| Choose from parameter   |  |  |  |
| Type of fabric:         |  |  |  |
| Choose from parameter   |  |  |  |
| Type of fabric (Photo): |  |  |  |
| HAMILTON-2811           |  |  |  |
|                         |  |  |  |
|                         |  |  |  |
|                         |  |  |  |
|                         |  |  |  |

**Height**: 40 cm , 45 cm , 50 cm **Depth**: 30 cm , 35 cm , 40 cm

Type of fabric: HAMILTON-2811 (Photo), ANDRE-1300, ANDRE-1301, ANDRE-1302, ANDRE-1303, ANDRE-1304, ANDRE-1305, ANDRE-1306, ANDRE-1307, ANDRE-1308, ANDRE-1309, ANDRE-1310, ART-DECO-VELVET-01, ART-DECO-VELVET-02, ART-DECO-VELVET-03, ART-DECO-VELVET-04, ART-DECO-VELVET-05, ART-DECO-VELVET-06, ART-DECO-VELVET-07, ART-DECO-VELVET-08, ART-DECO-VELVET-09, ART-DECO-VELVET-10...11 (write a comment in order), ATOS-111, ATOS-112, ATOS-113, ATOS-114, ATOS-115, ATOS-116, ATOS-117, ATOS-118, ATOS-119, ATOS-120...126 (write a comment in order), AURORA-2480, AURORA-2481, AURORA-2482, AURORA-2483, AURORA-2484, AURORA-2485, AURORA-2486, AURORA-2487, AURORA-2488, AURORA-2489...2505 (write a comment in order), BALOO-2071, BALOO-2072, BALOO-2073, BALOO-2074, BALOO-2076, BALOO-2077, BALOO-2078, BALOO-2079, BALOO-2081, BALOO-2082...2089 (write a comment in order), BLACK-WHITE-VELVET-01, BLACK-WHITE-VELVET-02, BLACK-WHITE-VELVET-03, BLACK-WHITE-VELVET-04, BLACK-WHITE-VELVET-05, BLACK-WHITE-VELVET-06, BLACK-WHITE-VELVET-07, BLACK-WHITE-VELVET-08, BLACK-WHITE-VELVET-09, BLACK-WHITE-VELVET-09, BLOOM-02, BLOOM-03, BLOOM-04, BLOOM-05, BLOOM-06, BLOOM-07, BLOOM-08, BLOOM-09, BLOOM-10, BRAID-3001, BRAID-3002,