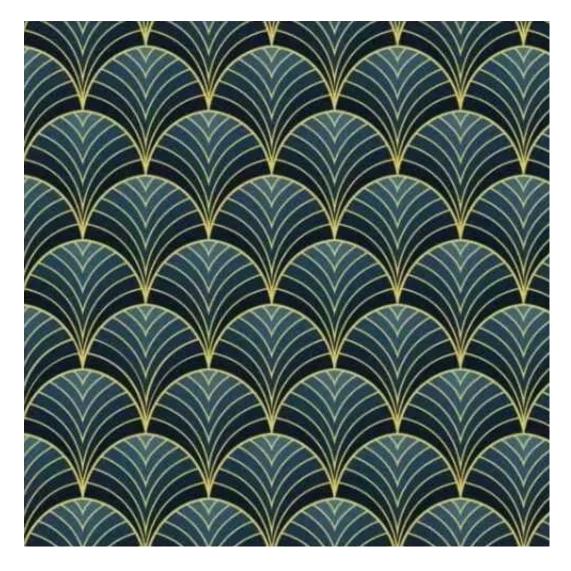

# **Product description**

Upholstered Bench Industrial Style LGM-100 HAMILTON-2811  $\mid$  Width: 40 cm - 200 cm  $\mid$  Height: 40 cm - 50 cm  $\mid$  Depth: 30 cm - 40 cm  $\mid$ 

Technical data

Product-Code:

| LGM-100                 |  |  |  |
|-------------------------|--|--|--|
| Catalogue number:       |  |  |  |
| 23834                   |  |  |  |
| Condition:              |  |  |  |
| New                     |  |  |  |
| Bench width:            |  |  |  |
| 40 cm - 200 cm          |  |  |  |
| Choose from parameter   |  |  |  |
| Bench height:           |  |  |  |
| 40 cm - 50 cm           |  |  |  |
| Choose from parameter   |  |  |  |
| Bench depth:            |  |  |  |
| 30 cm - 40 cm           |  |  |  |
| Choose from parameter   |  |  |  |
| Type of fabric:         |  |  |  |
| Choose from parameter   |  |  |  |
| Type of fabric (Photo): |  |  |  |
| HAMILTON-2811           |  |  |  |
|                         |  |  |  |
|                         |  |  |  |
|                         |  |  |  |
|                         |  |  |  |

FLORENCE-ECO-LEATHER

FLOWER-VELVET

FUSHION-ECO-LEATHER

GEODY

**HAMILTON** 

**HEXAGON-VELVET** 

HOLD-ME

**HUSK-VELVET** 

**Height**: 40 cm , 45 cm , 50 cm **Depth**: 30 cm , 35 cm , 40 cm

Type of fabric: HAMILTON-2811 (Photo), ANDRE-1300, ANDRE-1301, ANDRE-1302, ANDRE-1303, ANDRE-1304, ANDRE-1305, ANDRE-1306, ANDRE-1307, ANDRE-1308, ANDRE-1309, ANDRE-1310, ART-DECO-VELVET-01, ART-DECO-VELVET-02, ART-DECO-VELVET-03, ART-DECO-VELVET-04, ART-DECO-VELVET-05, ART-DECO-VELVET-06, ART-DECO-VELVET-07, ART-DECO-VELVET-08, ART-DECO-VELVET-09, ART-DECO-VELVET-10...11 (write a comment in order), ATOS-111, ATOS-112, ATOS-113, ATOS-114, ATOS-115, ATOS-116, ATOS-117, ATOS-118, ATOS-119, ATOS-120...126 (write a comment in order), AURORA-2480, AURORA-2481, AURORA-2482, AURORA-2483, AURORA-2484, AURORA-2485, AURORA-2486, AURORA-2487, AURORA-2488, AURORA-2489...2505 (write a comment in order), BALOO-2071, BALOO-2072, BALOO-2073, BALOO-2074, BALOO-2076, BALOO-2077, BALOO-2078, BALOO-2079, BALOO-2081, BALOO-2082...2089 (write a comment in order), BLACK-WHITE-VELVET-01, BLACK-WHITE-VELVET-02, BLACK-WHITE-VELVET-03, BLACK-WHITE-VELVET-04, BLACK-WHITE-VELVET-05, BLACK-WHITE-VELVET-06, BLACK-WHITE-VELVET-07, BLACK-WHITE-VELVET-08, BLACK-WHITE-VELVET-09, BLACK-WHITE-VELVET-09, BLOOM-02, BLOOM-03, BLOOM-04, BLOOM-05, BLOOM-06, BLOOM-07, BLOOM-08, BLOOM-09, BLOOM-10, BRAID-3001, BRAID-3002,