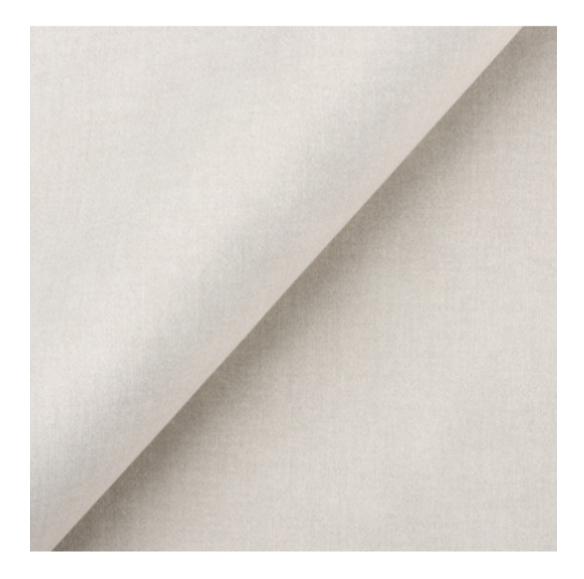

# **Product description**

Upholstered Bench Industrial Style LGM-100 HAMILTON-2811  $\mid$  Width: 40 cm - 200 cm  $\mid$  Height: 40 cm - 50 cm  $\mid$  Depth: 30 cm - 40 cm  $\mid$ 

Technical data

Product-Code:

| LGM-100                 |  |  |  |
|-------------------------|--|--|--|
| Catalogue number:       |  |  |  |
| 23834                   |  |  |  |
| Condition:              |  |  |  |
| New                     |  |  |  |
| Bench width:            |  |  |  |
| 40 cm - 200 cm          |  |  |  |
| Choose from parameter   |  |  |  |
| Bench height:           |  |  |  |
| 40 cm - 50 cm           |  |  |  |
| Choose from parameter   |  |  |  |
| Bench depth:            |  |  |  |
| 30 cm - 40 cm           |  |  |  |
| Choose from parameter   |  |  |  |
| Type of fabric:         |  |  |  |
| Choose from parameter   |  |  |  |
| Type of fabric (Photo): |  |  |  |
| HAMILTON-2811           |  |  |  |
|                         |  |  |  |
|                         |  |  |  |
|                         |  |  |  |
|                         |  |  |  |

**Height**: 40 cm , 45 cm , 50 cm **Depth**: 30 cm , 35 cm , 40 cm

Type of fabric: HAMILTON-2811 (Photo), ANDRE-1300, ANDRE-1301, ANDRE-1302, ANDRE-1303, ANDRE-1304, ANDRE-1305, ANDRE-1306, ANDRE-1307, ANDRE-1308, ANDRE-1309, ANDRE-1310, ART-DECO-VELVET-01, ART-DECO-VELVET-02, ART-DECO-VELVET-03, ART-DECO-VELVET-04, ART-DECO-VELVET-05, ART-DECO-VELVET-06, ART-DECO-VELVET-07, ART-DECO-VELVET-08, ART-DECO-VELVET-09, ART-DECO-VELVET-10...11 (write a comment in order), ATOS-111, ATOS-112, ATOS-113, ATOS-114, ATOS-115, ATOS-116, ATOS-117, ATOS-118, ATOS-119, ATOS-120...126 (write a comment in order), AURORA-2480, AURORA-2481, AURORA-2482, AURORA-2483, AURORA-2484, AURORA-2485, AURORA-2486, AURORA-2487, AURORA-2488, AURORA-2489...2505 (write a comment in order), BALOO-2071, BALOO-2072, BALOO-2073, BALOO-2074, BALOO-2076, BALOO-2077, BALOO-2078, BALOO-2079, BALOO-2081, BALOO-2082...2089 (write a comment in order), BLACK-WHITE-VELVET-01, BLACK-WHITE-VELVET-02, BLACK-WHITE-VELVET-03, BLACK-WHITE-VELVET-04, BLACK-WHITE-VELVET-05, BLACK-WHITE-VELVET-06, BLACK-WHITE-VELVET-07, BLACK-WHITE-VELVET-08, BLACK-WHITE-VELVET-09, BLACK-WHITE-VELVET-09, BLOOM-02, BLOOM-03, BLOOM-04, BLOOM-05, BLOOM-06, BLOOM-07, BLOOM-08, BLOOM-09, BLOOM-10, BRAID-3001, BRAID-3002,