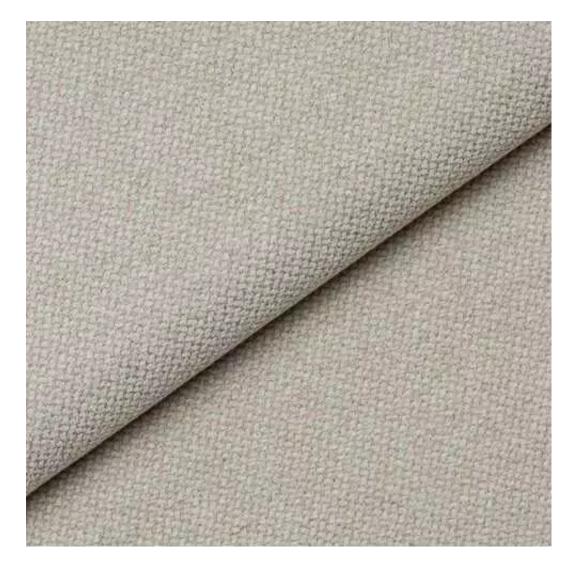

# **Product description**

Upholstered Bench Industrial Style LGM-100 HAMILTON-2811  $\mid$  Width: 40 cm - 200 cm  $\mid$  Height: 40 cm - 50 cm  $\mid$  Depth: 30 cm - 40 cm  $\mid$ 

Technical data

Product-Code:

| LGM-100                 |  |  |  |
|-------------------------|--|--|--|
| Catalogue number:       |  |  |  |
| 23834                   |  |  |  |
| Condition:              |  |  |  |
| New                     |  |  |  |
| Bench width:            |  |  |  |
| 40 cm - 200 cm          |  |  |  |
| Choose from parameter   |  |  |  |
| Bench height:           |  |  |  |
| 40 cm - 50 cm           |  |  |  |
| Choose from parameter   |  |  |  |
| Bench depth:            |  |  |  |
| 30 cm - 40 cm           |  |  |  |
| Choose from parameter   |  |  |  |
| Type of fabric:         |  |  |  |
| Choose from parameter   |  |  |  |
| Type of fabric (Photo): |  |  |  |
| HAMILTON-2811           |  |  |  |
|                         |  |  |  |
|                         |  |  |  |
|                         |  |  |  |
|                         |  |  |  |

**Height**: 40 cm , 45 cm , 50 cm **Depth**: 30 cm , 35 cm , 40 cm

Type of fabric: HAMILTON-2811 (Photo), ANDRE-1300, ANDRE-1301, ANDRE-1302, ANDRE-1303, ANDRE-1304, ANDRE-1305, ANDRE-1306, ANDRE-1307, ANDRE-1308, ANDRE-1309, ANDRE-1310, ART-DECO-VELVET-01, ART-DECO-VELVET-02, ART-DECO-VELVET-03, ART-DECO-VELVET-04, ART-DECO-VELVET-05, ART-DECO-VELVET-06, ART-DECO-VELVET-07, ART-DECO-VELVET-08, ART-DECO-VELVET-09, ART-DECO-VELVET-10...11 (write a comment in order), ATOS-111, ATOS-112, ATOS-113, ATOS-114, ATOS-115, ATOS-116, ATOS-117, ATOS-118, ATOS-119, ATOS-120...126 (write a comment in order), AURORA-2480, AURORA-2481, AURORA-2482, AURORA-2483, AURORA-2484, AURORA-2485, AURORA-2486, AURORA-2487, AURORA-2488, AURORA-2489...2505 (write a comment in order), BALOO-2071, BALOO-2072, BALOO-2073, BALOO-2074, BALOO-2076, BALOO-2077, BALOO-2078, BALOO-2079, BALOO-2081, BALOO-2082...2089 (write a comment in order), BLACK-WHITE-VELVET-01, BLACK-WHITE-VELVET-02, BLACK-WHITE-VELVET-03, BLACK-WHITE-VELVET-04, BLACK-WHITE-VELVET-05, BLACK-WHITE-VELVET-06, BLACK-WHITE-VELVET-07, BLACK-WHITE-VELVET-08, BLACK-WHITE-VELVET-09, BLACK-WHITE-VELVET-09, BLOOM-02, BLOOM-03, BLOOM-04, BLOOM-05, BLOOM-06, BLOOM-07, BLOOM-08, BLOOM-09, BLOOM-10, BRAID-3001, BRAID-3002,