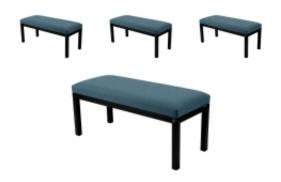

# **Upholstered Bench Industrial Style LGM-100 HAMILTON-2811**

| Number        | 23834            |
|---------------|------------------|
| Producer code | LGM-100          |
| Manufacturer  | Emra Wood Design |

# **Product description**

Upholstered Bench Industrial Style LGM-100 HAMILTON-2811  $\mid$  Width: 40 cm - 200 cm  $\mid$  Height: 40 cm - 50 cm  $\mid$  Depth: 30 cm - 40 cm  $\mid$ 

Technical data

Product-Code:

### Upholstered Bench Industrial Style LGM-100 HAMILTON-2811

- · A functional and practical bench for hallway, living room, bedroom, dressing room, bathroom, reception and office
- Some bench models have a practical shelf for shoes
- The frame and upholstery are made of the highest quality materials
- Production of the bench according to customer requirements

#### **Product features**

- Very high-quality and precise workmanship directly from the manufacturer
- The bench features an interchangeable seat to adapt the product to the future appearance of the room
- The bench does not require self-assembly and is delivered to the customer in its entirety
- Take a look at our fabric palette for more options
- We are at your disposal if you have any questions about the product
- By purchasing a product, you are buying a non-prefabricated item made according to specifications (selection of color, upholstery, materials, etc.)