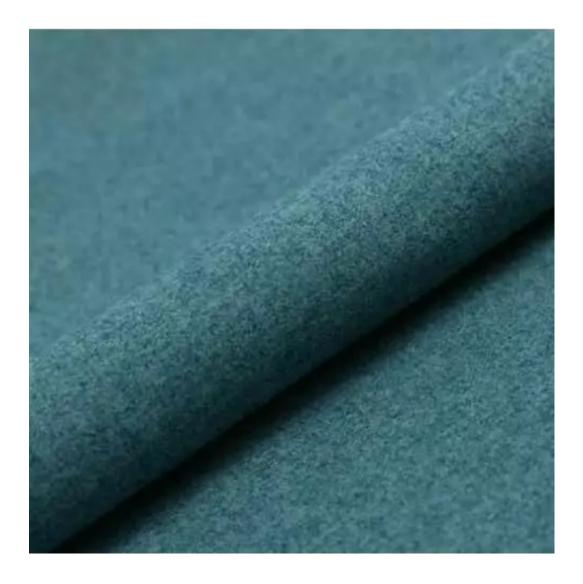

| LGM-100                 |  |  |  |
|-------------------------|--|--|--|
| Catalogue number:       |  |  |  |
| 23834                   |  |  |  |
| Condition:              |  |  |  |
| New                     |  |  |  |
| Bench width:            |  |  |  |
| 40 cm - 200 cm          |  |  |  |
| Choose from parameter   |  |  |  |
| Bench height:           |  |  |  |
| 40 cm - 50 cm           |  |  |  |
| Choose from parameter   |  |  |  |
| Bench depth:            |  |  |  |
| 30 cm - 40 cm           |  |  |  |
| Choose from parameter   |  |  |  |
| Type of fabric:         |  |  |  |
| Choose from parameter   |  |  |  |
| Type of fabric (Photo): |  |  |  |
| HAMILTON-2811           |  |  |  |
|                         |  |  |  |
|                         |  |  |  |
|                         |  |  |  |
|                         |  |  |  |

FLORENCE-ECO-LEATHER

FLOWER-VELVET

FUSHION-ECO-LEATHER

GEODY

**HAMILTON** 

**HEXAGON-VELVET** 

HOLD-ME

**HUSK-VELVET** 