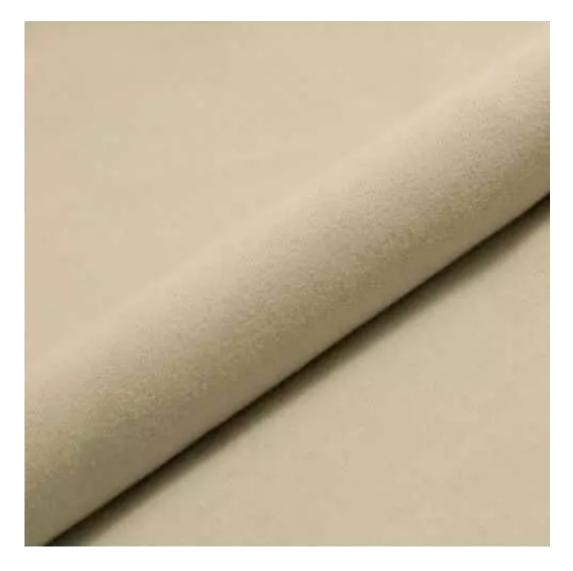

# **Product description**

Upholstered Bench Industrial Style LGM-100 HAMILTON-2811  $\mid$  Width: 40 cm - 200 cm  $\mid$  Height: 40 cm - 50 cm  $\mid$  Depth: 30 cm - 40 cm  $\mid$ 

Technical data

Product-Code:

| LGM-100                 |  |  |  |
|-------------------------|--|--|--|
| Catalogue number:       |  |  |  |
| 23834                   |  |  |  |
| Condition:              |  |  |  |
| New                     |  |  |  |
| Bench width:            |  |  |  |
| 40 cm - 200 cm          |  |  |  |
| Choose from parameter   |  |  |  |
| Bench height:           |  |  |  |
| 40 cm - 50 cm           |  |  |  |
| Choose from parameter   |  |  |  |
| Bench depth:            |  |  |  |
| 30 cm - 40 cm           |  |  |  |
| Choose from parameter   |  |  |  |
| Type of fabric:         |  |  |  |
| Choose from parameter   |  |  |  |
| Type of fabric (Photo): |  |  |  |
| HAMILTON-2811           |  |  |  |
|                         |  |  |  |
|                         |  |  |  |
|                         |  |  |  |
|                         |  |  |  |

**Height**: 40 cm , 45 cm , 50 cm **Depth**: 30 cm , 35 cm , 40 cm

Type of fabric: HAMILTON-2811 (Photo), ANDRE-1300, ANDRE-1301, ANDRE-1302, ANDRE-1303, ANDRE-1304, ANDRE-1305, ANDRE-1306, ANDRE-1307, ANDRE-1308, ANDRE-1309, ANDRE-1310, ART-DECO-VELVET-01, ART-DECO-VELVET-02, ART-DECO-VELVET-03, ART-DECO-VELVET-04, ART-DECO-VELVET-05, ART-DECO-VELVET-06, ART-DECO-VELVET-07, ART-DECO-VELVET-08, ART-DECO-VELVET-09, ART-DECO-VELVET-10...11 (write a comment in order), ATOS-111, ATOS-112, ATOS-113, ATOS-114, ATOS-115, ATOS-116, ATOS-117, ATOS-118, ATOS-119, ATOS-120...126 (write a comment in order), AURORA-2480, AURORA-2481, AURORA-2482, AURORA-2483, AURORA-2484, AURORA-2485, AURORA-2486, AURORA-2487, AURORA-2488, AURORA-2489...2505 (write a comment in order), BALOO-2071, BALOO-2072, BALOO-2073, BALOO-2074, BALOO-2076, BALOO-2077, BALOO-2078, BALOO-2079, BALOO-2081, BALOO-2082...2089 (write a comment in order), BLACK-WHITE-VELVET-01, BLACK-WHITE-VELVET-02, BLACK-WHITE-VELVET-03, BLACK-WHITE-VELVET-04, BLACK-WHITE-VELVET-05, BLACK-WHITE-VELVET-06, BLACK-WHITE-VELVET-07, BLACK-WHITE-VELVET-08, BLACK-WHITE-VELVET-09, BLACK-WHITE-VELVET-09, BLOOM-02, BLOOM-03, BLOOM-04, BLOOM-05, BLOOM-06, BLOOM-07, BLOOM-08, BLOOM-09, BLOOM-10, BRAID-3001, BRAID-3002,