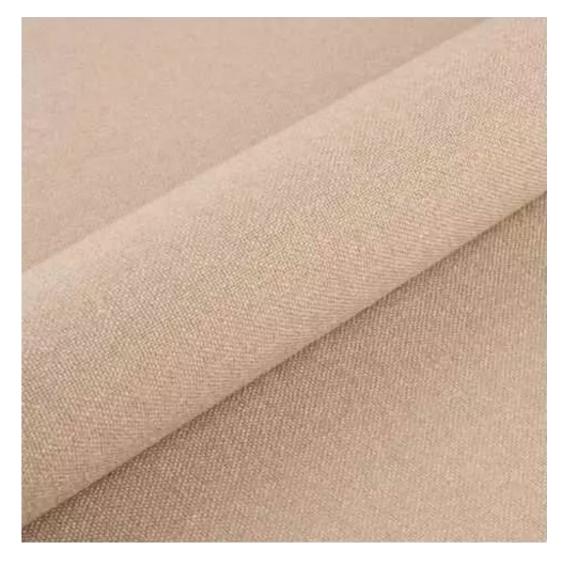

# **Product description**

Upholstered Bench Industrial Style LGM-100 HAMILTON-2811  $\mid$  Width: 40 cm - 200 cm  $\mid$  Height: 40 cm - 50 cm  $\mid$  Depth: 30 cm - 40 cm  $\mid$ 

Technical data

Product-Code:

| LGM-100                 |  |  |  |
|-------------------------|--|--|--|
| Catalogue number:       |  |  |  |
| 23834                   |  |  |  |
| Condition:              |  |  |  |
| New                     |  |  |  |
| Bench width:            |  |  |  |
| 40 cm - 200 cm          |  |  |  |
| Choose from parameter   |  |  |  |
| Bench height:           |  |  |  |
| 40 cm - 50 cm           |  |  |  |
| Choose from parameter   |  |  |  |
| Bench depth:            |  |  |  |
| 30 cm - 40 cm           |  |  |  |
| Choose from parameter   |  |  |  |
| Type of fabric:         |  |  |  |
| Choose from parameter   |  |  |  |
| Type of fabric (Photo): |  |  |  |
| HAMILTON-2811           |  |  |  |
|                         |  |  |  |
|                         |  |  |  |
|                         |  |  |  |
|                         |  |  |  |

**Height**: 40 cm , 45 cm , 50 cm **Depth**: 30 cm , 35 cm , 40 cm

Type of fabric: HAMILTON-2811 (Photo), ANDRE-1300, ANDRE-1301, ANDRE-1302, ANDRE-1303, ANDRE-1304, ANDRE-1305, ANDRE-1306, ANDRE-1307, ANDRE-1308, ANDRE-1309, ANDRE-1310, ART-DECO-VELVET-01, ART-DECO-VELVET-02, ART-DECO-VELVET-03, ART-DECO-VELVET-04, ART-DECO-VELVET-05, ART-DECO-VELVET-06, ART-DECO-VELVET-07, ART-DECO-VELVET-08, ART-DECO-VELVET-09, ART-DECO-VELVET-10...11 (write a comment in order), ATOS-111, ATOS-112, ATOS-113, ATOS-114, ATOS-115, ATOS-116, ATOS-117, ATOS-118, ATOS-119, ATOS-120...126 (write a comment in order), AURORA-2480, AURORA-2481, AURORA-2482, AURORA-2483, AURORA-2484, AURORA-2485, AURORA-2486, AURORA-2487, AURORA-2488, AURORA-2489...2505 (write a comment in order), BALOO-2071, BALOO-2072, BALOO-2073, BALOO-2074, BALOO-2076, BALOO-2077, BALOO-2078, BALOO-2079, BALOO-2081, BALOO-2082...2089 (write a comment in order), BLACK-WHITE-VELVET-01, BLACK-WHITE-VELVET-02, BLACK-WHITE-VELVET-03, BLACK-WHITE-VELVET-04, BLACK-WHITE-VELVET-05, BLACK-WHITE-VELVET-06, BLACK-WHITE-VELVET-07, BLACK-WHITE-VELVET-08, BLACK-WHITE-VELVET-09, BLACK-WHITE-VELVET-09, BLOOM-02, BLOOM-03, BLOOM-04, BLOOM-05, BLOOM-06, BLOOM-07, BLOOM-08, BLOOM-09, BLOOM-10, BRAID-3001, BRAID-3002,