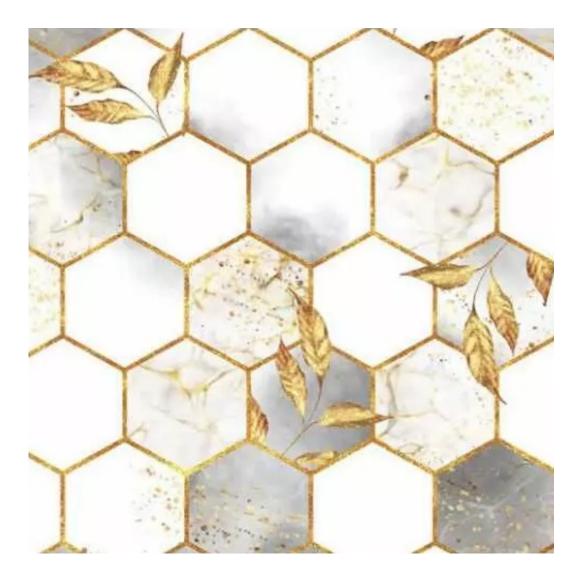

# **Product description**

Upholstered Bench Industrial Style LGM-100 HAMILTON-2808  $\mid$  Width: 40 cm - 200 cm  $\mid$  Height: 40 cm - 50 cm  $\mid$  Depth: 30 cm - 40 cm  $\mid$ 

Technical data

Product-Code:

| LGM-100                 |  |  |  |
|-------------------------|--|--|--|
| Catalogue number:       |  |  |  |
| 22334                   |  |  |  |
| Condition:              |  |  |  |
| New                     |  |  |  |
| Bench width:            |  |  |  |
| 40 cm - 200 cm          |  |  |  |
| Choose from parameter   |  |  |  |
| Bench height:           |  |  |  |
| 40 cm - 50 cm           |  |  |  |
| Choose from parameter   |  |  |  |
| Bench depth:            |  |  |  |
| 30 cm - 40 cm           |  |  |  |
| Choose from parameter   |  |  |  |
| Type of fabric:         |  |  |  |
| Choose from parameter   |  |  |  |
| Type of fabric (Photo): |  |  |  |
| HAMILTON-2808           |  |  |  |
|                         |  |  |  |
|                         |  |  |  |
|                         |  |  |  |
|                         |  |  |  |

**Height**: 40 cm , 45 cm , 50 cm **Depth**: 30 cm , 35 cm , 40 cm

Type of fabric: HAMILTON-2808 (Photo), ANDRE-1300, ANDRE-1301, ANDRE-1302, ANDRE-1303, ANDRE-1304, ANDRE-1305, ANDRE-1306, ANDRE-1307, ANDRE-1308, ANDRE-1309, ANDRE-1310, ART-DECO-VELVET-01, ART-DECO-VELVET-02, ART-DECO-VELVET-03, ART-DECO-VELVET-04, ART-DECO-VELVET-05, ART-DECO-VELVET-06, ART-DECO-VELVET-07, ART-DECO-VELVET-08, ART-DECO-VELVET-09, ART-DECO-VELVET-10...11 (write a comment in order), ATOS-111, ATOS-112, ATOS-113, ATOS-114, ATOS-115, ATOS-116, ATOS-117, ATOS-118, ATOS-119, ATOS-120...126 (write a comment in order), AURORA-2480, AURORA-2481, AURORA-2482, AURORA-2483, AURORA-2484, AURORA-2485, AURORA-2486, AURORA-2487, AURORA-2488, AURORA-2489...2505 (write a comment in order), BALOO-2071, BALOO-2072, BALOO-2073, BALOO-2074, BALOO-2076, BALOO-2077, BALOO-2078, BALOO-2079, BALOO-2081, BALOO-2082...2089 (write a comment in order), BLACK-WHITE-VELVET-01, BLACK-WHITE-VELVET-02, BLACK-WHITE-VELVET-03, BLACK-WHITE-VELVET-04, BLACK-WHITE-VELVET-05, BLACK-WHITE-VELVET-06, BLACK-WHITE-VELVET-07, BLACK-WHITE-VELVET-08, BLACK-WHITE-VELVET-09, BLACK-WHITE-VELVET-09, BLOOM-02, BLOOM-03, BLOOM-04, BLOOM-05, BLOOM-06, BLOOM-07, BLOOM-08, BLOOM-09, BLOOM-10, BRAID-3001, BRAID-3002,