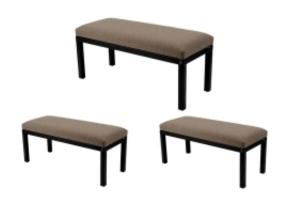

# **Upholstered Bench Industrial Style LGM-100 HAMILTON-2808**

| Number        | 22334            |
|---------------|------------------|
| Producer code | LGM-100          |
| Manufacturer  | Emra Wood Design |

# **Product description**

Upholstered Bench Industrial Style LGM-100 HAMILTON-2808  $\mid$  Width: 40 cm - 200 cm  $\mid$  Height: 40 cm - 50 cm  $\mid$  Depth: 30 cm - 40 cm  $\mid$ 

Technical data

Product-Code:

## Upholstered Bench Industrial Style LGM-100 HAMILTON-2808

- · A functional and practical bench for hallway, living room, bedroom, dressing room, bathroom, reception and office
- Some bench models have a practical shelf for shoes
- The frame and upholstery are made of the highest quality materials
- Production of the bench according to customer requirements

#### **Product features**

- Very high-quality and precise workmanship directly from the manufacturer
- The bench features an interchangeable seat to adapt the product to the future appearance of the room
- The bench does not require self-assembly and is delivered to the customer in its entirety
- Take a look at our fabric palette for more options
- We are at your disposal if you have any questions about the product
- By purchasing a product, you are buying a non-prefabricated item made according to specifications (selection of color, upholstery, materials, etc.)