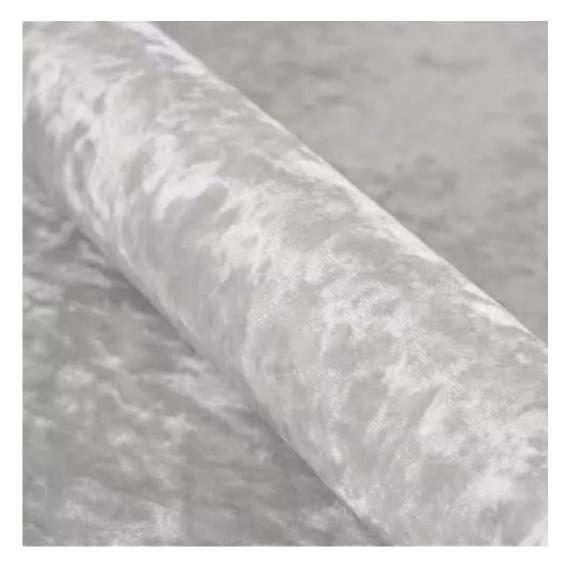

# **Product description**

Upholstered Bench Industrial Style LGM-100 HAMILTON-2808  $\mid$  Width: 40 cm - 200 cm  $\mid$  Height: 40 cm - 50 cm  $\mid$  Depth: 30 cm - 40 cm  $\mid$ 

Technical data

Product-Code:

| LGM-100                 |  |  |  |
|-------------------------|--|--|--|
| Catalogue number:       |  |  |  |
| 22334                   |  |  |  |
| Condition:              |  |  |  |
| New                     |  |  |  |
| Bench width:            |  |  |  |
| 40 cm - 200 cm          |  |  |  |
| Choose from parameter   |  |  |  |
| Bench height:           |  |  |  |
| 40 cm - 50 cm           |  |  |  |
| Choose from parameter   |  |  |  |
| Bench depth:            |  |  |  |
| 30 cm - 40 cm           |  |  |  |
| Choose from parameter   |  |  |  |
| Type of fabric:         |  |  |  |
| Choose from parameter   |  |  |  |
| Type of fabric (Photo): |  |  |  |
| HAMILTON-2808           |  |  |  |
|                         |  |  |  |
|                         |  |  |  |
|                         |  |  |  |
|                         |  |  |  |

**Height**: 40 cm , 45 cm , 50 cm **Depth**: 30 cm , 35 cm , 40 cm

Type of fabric: HAMILTON-2808 (Photo), ANDRE-1300, ANDRE-1301, ANDRE-1302, ANDRE-1303, ANDRE-1304, ANDRE-1305, ANDRE-1306, ANDRE-1307, ANDRE-1308, ANDRE-1309, ANDRE-1310, ART-DECO-VELVET-01, ART-DECO-VELVET-02, ART-DECO-VELVET-03, ART-DECO-VELVET-04, ART-DECO-VELVET-05, ART-DECO-VELVET-06, ART-DECO-VELVET-07, ART-DECO-VELVET-08, ART-DECO-VELVET-09, ART-DECO-VELVET-10...11 (write a comment in order), ATOS-111, ATOS-112, ATOS-113, ATOS-114, ATOS-115, ATOS-116, ATOS-117, ATOS-118, ATOS-119, ATOS-120...126 (write a comment in order), AURORA-2480, AURORA-2481, AURORA-2482, AURORA-2483, AURORA-2484, AURORA-2485, AURORA-2486, AURORA-2487, AURORA-2488, AURORA-2489...2505 (write a comment in order), BALOO-2071, BALOO-2072, BALOO-2073, BALOO-2074, BALOO-2076, BALOO-2077, BALOO-2078, BALOO-2079, BALOO-2081, BALOO-2082...2089 (write a comment in order), BLACK-WHITE-VELVET-01, BLACK-WHITE-VELVET-02, BLACK-WHITE-VELVET-03, BLACK-WHITE-VELVET-04, BLACK-WHITE-VELVET-05, BLACK-WHITE-VELVET-06, BLACK-WHITE-VELVET-07, BLACK-WHITE-VELVET-08, BLACK-WHITE-VELVET-09, BLACK-WHITE-VELVET-09, BLOOM-02, BLOOM-03, BLOOM-04, BLOOM-05, BLOOM-06, BLOOM-07, BLOOM-08, BLOOM-09, BLOOM-10, BRAID-3001, BRAID-3002,