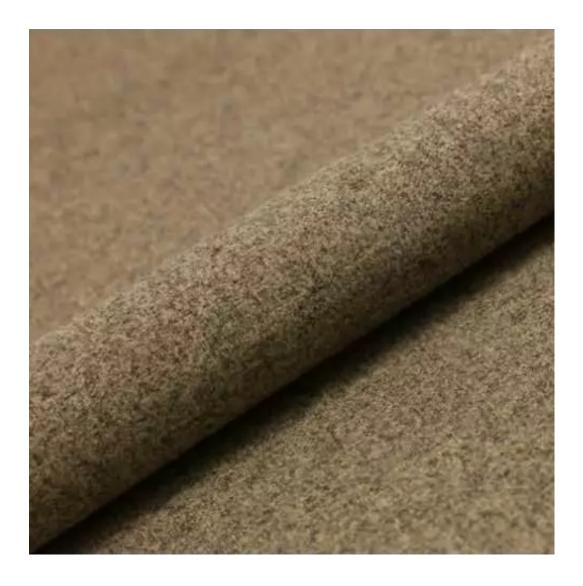

| LGM-100                 |  |  |  |
|-------------------------|--|--|--|
| Catalogue number:       |  |  |  |
| 22334                   |  |  |  |
| Condition:              |  |  |  |
| New                     |  |  |  |
| Bench width:            |  |  |  |
| 40 cm - 200 cm          |  |  |  |
| Choose from parameter   |  |  |  |
| Bench height:           |  |  |  |
| 40 cm - 50 cm           |  |  |  |
| Choose from parameter   |  |  |  |
| Bench depth:            |  |  |  |
| 30 cm - 40 cm           |  |  |  |
| Choose from parameter   |  |  |  |
| Type of fabric:         |  |  |  |
| Choose from parameter   |  |  |  |
| Type of fabric (Photo): |  |  |  |
| HAMILTON-2808           |  |  |  |
|                         |  |  |  |
|                         |  |  |  |
|                         |  |  |  |
|                         |  |  |  |

FLORENCE-ECO-LEATHER

FLOWER-VELVET

FUSHION-ECO-LEATHER

GEODY

**HAMILTON** 

**HEXAGON-VELVET** 

HOLD-ME

**HUSK-VELVET** 