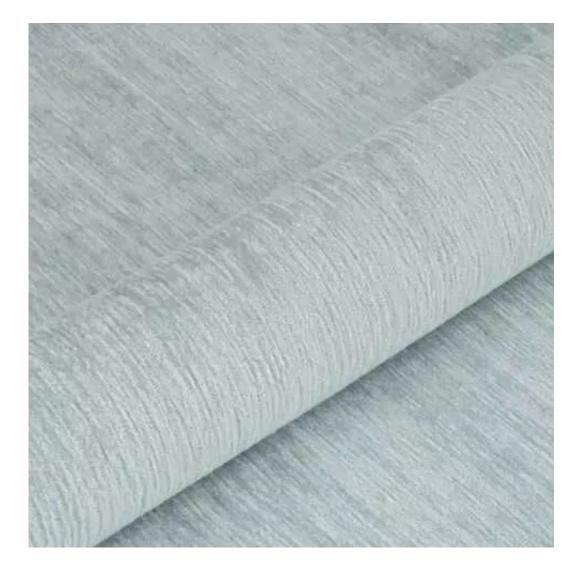

| LGM-100                 |  |  |  |
|-------------------------|--|--|--|
| Catalogue number:       |  |  |  |
| 22334                   |  |  |  |
| Condition:              |  |  |  |
| New                     |  |  |  |
| Bench width:            |  |  |  |
| 40 cm - 200 cm          |  |  |  |
| Choose from parameter   |  |  |  |
| Bench height:           |  |  |  |
| 40 cm - 50 cm           |  |  |  |
| Choose from parameter   |  |  |  |
| Bench depth:            |  |  |  |
| 30 cm - 40 cm           |  |  |  |
| Choose from parameter   |  |  |  |
| Type of fabric:         |  |  |  |
| Choose from parameter   |  |  |  |
| Type of fabric (Photo): |  |  |  |
| HAMILTON-2808           |  |  |  |
|                         |  |  |  |
|                         |  |  |  |
|                         |  |  |  |
|                         |  |  |  |

**Height**: 40 cm , 45 cm , 50 cm **Depth**: 30 cm , 35 cm , 40 cm

Type of fabric: HAMILTON-2808 (Photo), ANDRE-1300, ANDRE-1301, ANDRE-1302, ANDRE-1303, ANDRE-1304, ANDRE-1305, ANDRE-1306, ANDRE-1307, ANDRE-1308, ANDRE-1309, ANDRE-1310, ART-DECO-VELVET-01, ART-DECO-VELVET-02, ART-DECO-VELVET-03, ART-DECO-VELVET-04, ART-DECO-VELVET-05, ART-DECO-VELVET-06, ART-DECO-VELVET-07, ART-DECO-VELVET-08, ART-DECO-VELVET-09, ART-DECO-VELVET-10...11 (write a comment in order), ATOS-111, ATOS-112, ATOS-113, ATOS-114, ATOS-115, ATOS-116, ATOS-117, ATOS-118, ATOS-119, ATOS-120...126 (write a comment in order), AURORA-2480, AURORA-2481, AURORA-2482, AURORA-2483, AURORA-2484, AURORA-2485, AURORA-2486, AURORA-2487, AURORA-2488, AURORA-2489...2505 (write a comment in order), BALOO-2071, BALOO-2072, BALOO-2073, BALOO-2074, BALOO-2076, BALOO-2077, BALOO-2078, BALOO-2079, BALOO-2081, BALOO-2082...2089 (write a comment in order), BLACK-WHITE-VELVET-01, BLACK-WHITE-VELVET-02, BLACK-WHITE-VELVET-03, BLACK-WHITE-VELVET-04, BLACK-WHITE-VELVET-05, BLACK-WHITE-VELVET-06, BLACK-WHITE-VELVET-07, BLACK-WHITE-VELVET-08, BLACK-WHITE-VELVET-09, BLACK-WHITE-VELVET-09, BLOOM-02, BLOOM-03, BLOOM-04, BLOOM-05, BLOOM-06, BLOOM-07, BLOOM-08, BLOOM-09, BLOOM-10, BRAID-3001, BRAID-3002,