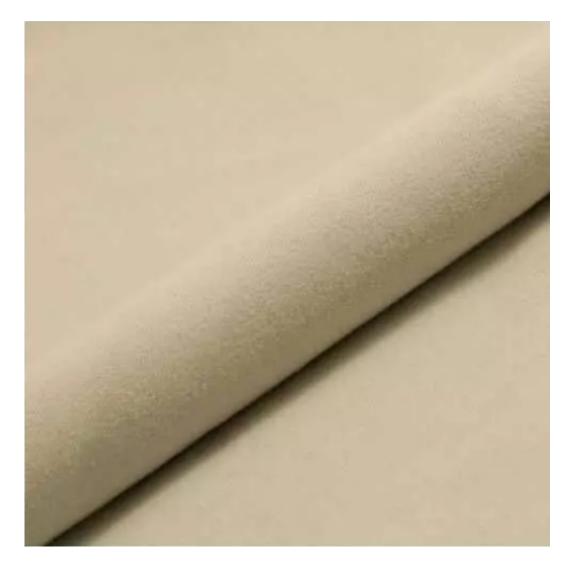

| LGM-100                 |  |  |  |
|-------------------------|--|--|--|
| Catalogue number:       |  |  |  |
| 22334                   |  |  |  |
| Condition:              |  |  |  |
| New                     |  |  |  |
| Bench width:            |  |  |  |
| 40 cm - 200 cm          |  |  |  |
| Choose from parameter   |  |  |  |
| Bench height:           |  |  |  |
| 40 cm - 50 cm           |  |  |  |
| Choose from parameter   |  |  |  |
| Bench depth:            |  |  |  |
| 30 cm - 40 cm           |  |  |  |
| Choose from parameter   |  |  |  |
| Type of fabric:         |  |  |  |
| Choose from parameter   |  |  |  |
| Type of fabric (Photo): |  |  |  |
| HAMILTON-2808           |  |  |  |
|                         |  |  |  |
|                         |  |  |  |
|                         |  |  |  |
|                         |  |  |  |

**Height**: 40 cm , 45 cm , 50 cm **Depth**: 30 cm , 35 cm , 40 cm

Type of fabric: HAMILTON-2808 (Photo), ANDRE-1300, ANDRE-1301, ANDRE-1302, ANDRE-1303, ANDRE-1304, ANDRE-1305, ANDRE-1306, ANDRE-1307, ANDRE-1308, ANDRE-1309, ANDRE-1310, ART-DECO-VELVET-01, ART-DECO-VELVET-02, ART-DECO-VELVET-03, ART-DECO-VELVET-04, ART-DECO-VELVET-05, ART-DECO-VELVET-06, ART-DECO-VELVET-07, ART-DECO-VELVET-08, ART-DECO-VELVET-09, ART-DECO-VELVET-10...11 (write a comment in order), ATOS-111, ATOS-112, ATOS-113, ATOS-114, ATOS-115, ATOS-116, ATOS-117, ATOS-118, ATOS-119, ATOS-120...126 (write a comment in order), AURORA-2480, AURORA-2481, AURORA-2482, AURORA-2483, AURORA-2484, AURORA-2485, AURORA-2486, AURORA-2487, AURORA-2488, AURORA-2489...2505 (write a comment in order), BALOO-2071, BALOO-2072, BALOO-2073, BALOO-2074, BALOO-2076, BALOO-2077, BALOO-2078, BALOO-2079, BALOO-2081, BALOO-2082...2089 (write a comment in order), BLACK-WHITE-VELVET-01, BLACK-WHITE-VELVET-02, BLACK-WHITE-VELVET-03, BLACK-WHITE-VELVET-04, BLACK-WHITE-VELVET-05, BLACK-WHITE-VELVET-06, BLACK-WHITE-VELVET-07, BLACK-WHITE-VELVET-08, BLACK-WHITE-VELVET-09, BLACK-WHITE-VELVET-09, BLOOM-02, BLOOM-03, BLOOM-04, BLOOM-05, BLOOM-06, BLOOM-07, BLOOM-08, BLOOM-09, BLOOM-10, BRAID-3001, BRAID-3002,