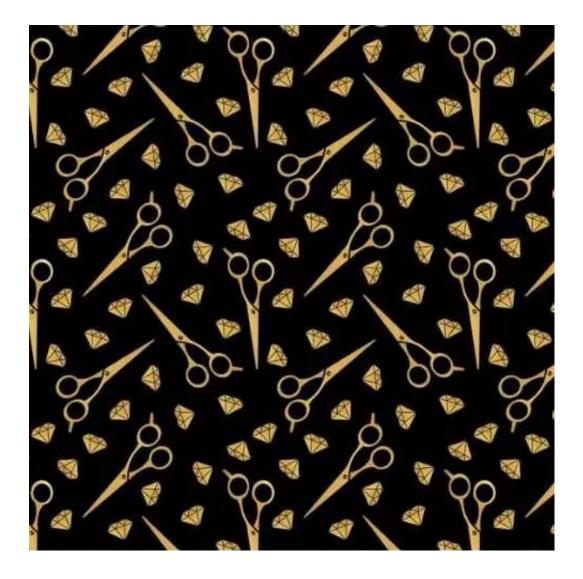

| LGM-100                 |  |  |  |
|-------------------------|--|--|--|
| Catalogue number:       |  |  |  |
| 22334                   |  |  |  |
| Condition:              |  |  |  |
| New                     |  |  |  |
| Bench width:            |  |  |  |
| 40 cm - 200 cm          |  |  |  |
| Choose from parameter   |  |  |  |
| Bench height:           |  |  |  |
| 40 cm - 50 cm           |  |  |  |
| Choose from parameter   |  |  |  |
| Bench depth:            |  |  |  |
| 30 cm - 40 cm           |  |  |  |
| Choose from parameter   |  |  |  |
| Type of fabric:         |  |  |  |
| Choose from parameter   |  |  |  |
| Type of fabric (Photo): |  |  |  |
| HAMILTON-2808           |  |  |  |
|                         |  |  |  |
|                         |  |  |  |
|                         |  |  |  |
|                         |  |  |  |

FLORENCE-ECO-LEATHER

FLOWER-VELVET

FUSHION-ECO-LEATHER

GEODY

**HAMILTON** 

**HEXAGON-VELVET** 

HOLD-ME

**HUSK-VELVET** 