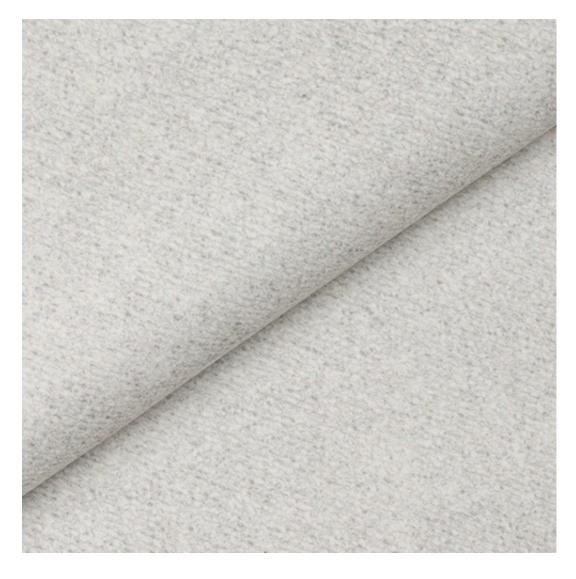

# **Product description**

Upholstered Bench Industrial Style LGM-100 HAMILTON-2808  $\mid$  Width: 40 cm - 200 cm  $\mid$  Height: 40 cm - 50 cm  $\mid$  Depth: 30 cm - 40 cm  $\mid$ 

Technical data

Product-Code:

| LGM-100                 |  |  |  |
|-------------------------|--|--|--|
| Catalogue number:       |  |  |  |
| 22334                   |  |  |  |
| Condition:              |  |  |  |
| New                     |  |  |  |
| Bench width:            |  |  |  |
| 40 cm - 200 cm          |  |  |  |
| Choose from parameter   |  |  |  |
| Bench height:           |  |  |  |
| 40 cm - 50 cm           |  |  |  |
| Choose from parameter   |  |  |  |
| Bench depth:            |  |  |  |
| 30 cm - 40 cm           |  |  |  |
| Choose from parameter   |  |  |  |
| Type of fabric:         |  |  |  |
| Choose from parameter   |  |  |  |
| Type of fabric (Photo): |  |  |  |
| HAMILTON-2808           |  |  |  |
|                         |  |  |  |
|                         |  |  |  |
|                         |  |  |  |
|                         |  |  |  |