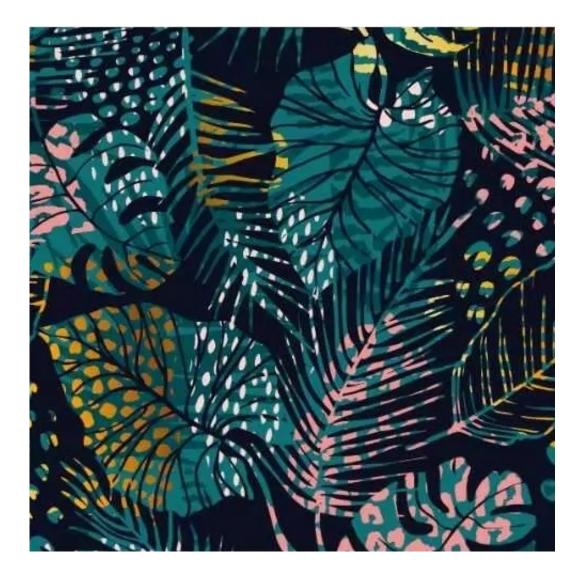

# **Product description**

Upholstered Bench Industrial Style LGM-100 HAMILTON-2808  $\mid$  Width: 40 cm - 200 cm  $\mid$  Height: 40 cm - 50 cm  $\mid$  Depth: 30 cm - 40 cm  $\mid$ 

Technical data

Product-Code:

| LGM-100                 |  |  |  |
|-------------------------|--|--|--|
| Catalogue number:       |  |  |  |
| 22334                   |  |  |  |
| Condition:              |  |  |  |
| New                     |  |  |  |
| Bench width:            |  |  |  |
| 40 cm - 200 cm          |  |  |  |
| Choose from parameter   |  |  |  |
| Bench height:           |  |  |  |
| 40 cm - 50 cm           |  |  |  |
| Choose from parameter   |  |  |  |
| Bench depth:            |  |  |  |
| 30 cm - 40 cm           |  |  |  |
| Choose from parameter   |  |  |  |
| Type of fabric:         |  |  |  |
| Choose from parameter   |  |  |  |
| Type of fabric (Photo): |  |  |  |
| HAMILTON-2808           |  |  |  |
|                         |  |  |  |
|                         |  |  |  |
|                         |  |  |  |
|                         |  |  |  |