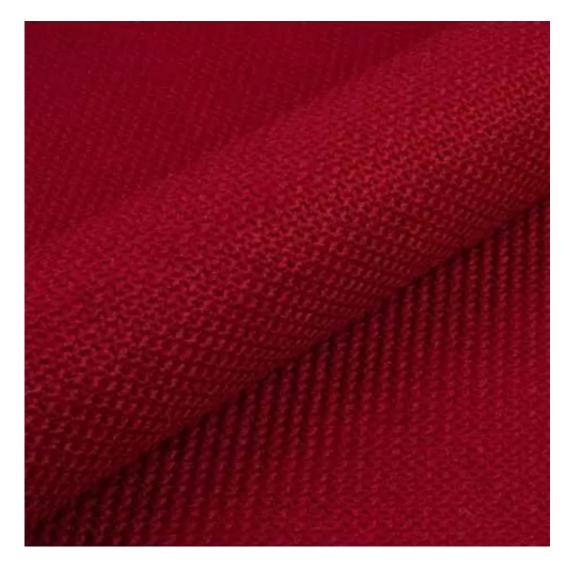

# **Product description**

Upholstered Bench Industrial Style LGM-100 HAMILTON-2808  $\mid$  Width: 40 cm - 200 cm  $\mid$  Height: 40 cm - 50 cm  $\mid$  Depth: 30 cm - 40 cm  $\mid$ 

Technical data

Product-Code:

| LGM-100                 |  |  |  |
|-------------------------|--|--|--|
| Catalogue number:       |  |  |  |
| 22334                   |  |  |  |
| Condition:              |  |  |  |
| New                     |  |  |  |
| Bench width:            |  |  |  |
| 40 cm - 200 cm          |  |  |  |
| Choose from parameter   |  |  |  |
| Bench height:           |  |  |  |
| 40 cm - 50 cm           |  |  |  |
| Choose from parameter   |  |  |  |
| Bench depth:            |  |  |  |
| 30 cm - 40 cm           |  |  |  |
| Choose from parameter   |  |  |  |
| Type of fabric:         |  |  |  |
| Choose from parameter   |  |  |  |
| Type of fabric (Photo): |  |  |  |
| HAMILTON-2808           |  |  |  |
|                         |  |  |  |
|                         |  |  |  |
|                         |  |  |  |
|                         |  |  |  |