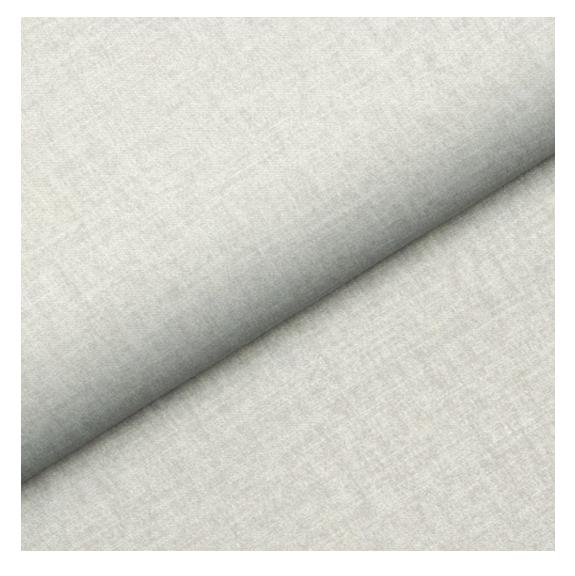

# **Product description**

Upholstered Bench Industrial Style LGM-100 HAMILTON-2808  $\mid$  Width: 40 cm - 200 cm  $\mid$  Height: 40 cm - 50 cm  $\mid$  Depth: 30 cm - 40 cm  $\mid$ 

Technical data

Product-Code:

| LGM-100                 |  |  |  |
|-------------------------|--|--|--|
| Catalogue number:       |  |  |  |
| 22334                   |  |  |  |
| Condition:              |  |  |  |
| New                     |  |  |  |
| Bench width:            |  |  |  |
| 40 cm - 200 cm          |  |  |  |
| Choose from parameter   |  |  |  |
| Bench height:           |  |  |  |
| 40 cm - 50 cm           |  |  |  |
| Choose from parameter   |  |  |  |
| Bench depth:            |  |  |  |
| 30 cm - 40 cm           |  |  |  |
| Choose from parameter   |  |  |  |
| Type of fabric:         |  |  |  |
| Choose from parameter   |  |  |  |
| Type of fabric (Photo): |  |  |  |
| HAMILTON-2808           |  |  |  |
|                         |  |  |  |
|                         |  |  |  |
|                         |  |  |  |
|                         |  |  |  |