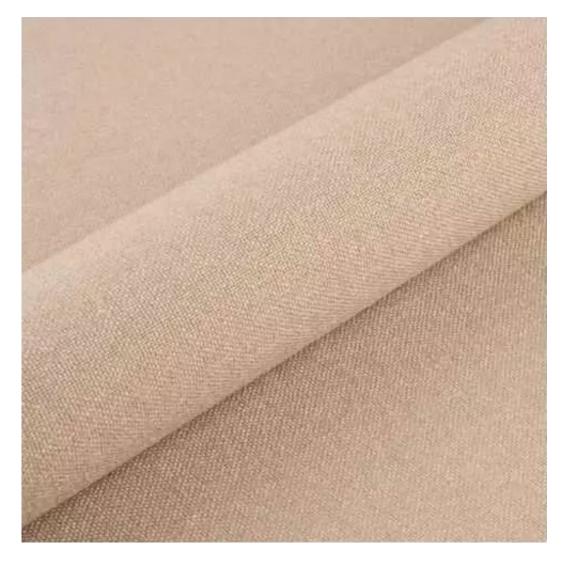

# **Product description**

Upholstered Bench Industrial Style LGM-100 HAMILTON-2805 | Width: 40 cm - 200 cm | Height: 40 cm - 50 cm | Depth: 30 cm - 40 cm |

Technical data

Product-Code:

| LGM-100                 |  |
|-------------------------|--|
| Catalogue number:       |  |
| 22333                   |  |
|                         |  |
| Condition:              |  |
| New                     |  |
| Daniels width           |  |
| Bench width:            |  |
| 40 cm - 200 cm          |  |
| Choose from parameter   |  |
| Danah hajaht.           |  |
| Bench height:           |  |
| 40 cm - 50 cm           |  |
| Choose from parameter   |  |
| Bench depth:            |  |
| 30 cm - 40 cm           |  |
| Choose from parameter   |  |
|                         |  |
| Type of fabric:         |  |
| Choose from parameter   |  |
| T (C) (D) ()            |  |
| Type of fabric (Photo): |  |
| HAMILTON-2805           |  |
|                         |  |
|                         |  |
|                         |  |
|                         |  |

**Height**: 40 cm , 45 cm , 50 cm **Depth**: 30 cm , 35 cm , 40 cm

Type of fabric: HAMILTON-2805 (Photo), ANDRE-1300, ANDRE-1301, ANDRE-1302, ANDRE-1303, ANDRE-1304, ANDRE-1305, ANDRE-1306, ANDRE-1307, ANDRE-1308, ANDRE-1309, ANDRE-1310, ART-DECO-VELVET-01, ART-DECO-VELVET-02, ART-DECO-VELVET-03, ART-DECO-VELVET-04, ART-DECO-VELVET-05, ART-DECO-VELVET-06, ART-DECO-VELVET-07, ART-DECO-VELVET-08, ART-DECO-VELVET-09, ART-DECO-VELVET-10...11 (write a comment in order), ATOS-111, ATOS-112, ATOS-113, ATOS-114, ATOS-115, ATOS-116, ATOS-117, ATOS-118, ATOS-119, ATOS-120...126 (write a comment in order), AURORA-2480, AURORA-2481, AURORA-2482, AURORA-2483, AURORA-2484, AURORA-2485, AURORA-2486, AURORA-2487, AURORA-2488, AURORA-2489...2505 (write a comment in order), BALOO-2071, BALOO-2072, BALOO-2073, BALOO-2074, BALOO-2076, BALOO-2077, BALOO-2078, BALOO-2079, BALOO-2081, BALOO-2082...2089 (write a comment in order), BLACK-WHITE-VELVET-01, BLACK-WHITE-VELVET-02, BLACK-WHITE-VELVET-03, BLACK-WHITE-VELVET-04, BLACK-WHITE-VELVET-05, BLACK-WHITE-VELVET-06, BLACK-WHITE-VELVET-07, BLACK-WHITE-VELVET-08, BLACK-WHITE-VELVET-09, BLACK-WHITE-VELVET-09, BLOOM-02, BLOOM-03, BLOOM-04, BLOOM-05, BLOOM-06, BLOOM-07, BLOOM-08, BLOOM-09, BLOOM-10, BRAID-3001, BRAID-3002,