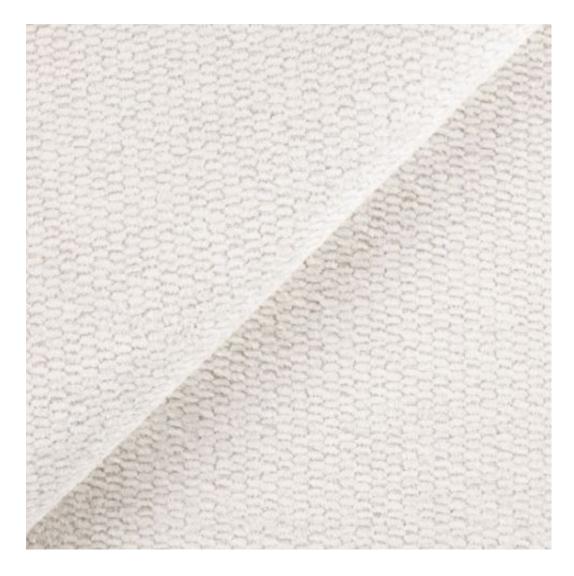

# **Product description**

Upholstered Bench Industrial Style LGM-100 HAMILTON-2805 | Width: 40 cm - 200 cm | Height: 40 cm - 50 cm | Depth: 30 cm - 40 cm |

Technical data

Product-Code:

| LGM-100                 |  |
|-------------------------|--|
| Catalogue number:       |  |
| 22333                   |  |
|                         |  |
| Condition:              |  |
| New                     |  |
| Daniels width           |  |
| Bench width:            |  |
| 40 cm - 200 cm          |  |
| Choose from parameter   |  |
| Danah hajaht.           |  |
| Bench height:           |  |
| 40 cm - 50 cm           |  |
| Choose from parameter   |  |
| Bench depth:            |  |
| 30 cm - 40 cm           |  |
| Choose from parameter   |  |
|                         |  |
| Type of fabric:         |  |
| Choose from parameter   |  |
| T (C) (D) ()            |  |
| Type of fabric (Photo): |  |
| HAMILTON-2805           |  |
|                         |  |
|                         |  |
|                         |  |
|                         |  |

**Height**: 40 cm , 45 cm , 50 cm **Depth**: 30 cm , 35 cm , 40 cm

Type of fabric: HAMILTON-2805 (Photo), ANDRE-1300, ANDRE-1301, ANDRE-1302, ANDRE-1303, ANDRE-1304, ANDRE-1305, ANDRE-1306, ANDRE-1307, ANDRE-1308, ANDRE-1309, ANDRE-1310, ART-DECO-VELVET-01, ART-DECO-VELVET-02, ART-DECO-VELVET-03, ART-DECO-VELVET-04, ART-DECO-VELVET-05, ART-DECO-VELVET-06, ART-DECO-VELVET-07, ART-DECO-VELVET-08, ART-DECO-VELVET-09, ART-DECO-VELVET-10...11 (write a comment in order), ATOS-111, ATOS-112, ATOS-113, ATOS-114, ATOS-115, ATOS-116, ATOS-117, ATOS-118, ATOS-119, ATOS-120...126 (write a comment in order), AURORA-2480, AURORA-2481, AURORA-2482, AURORA-2483, AURORA-2484, AURORA-2485, AURORA-2486, AURORA-2487, AURORA-2488, AURORA-2489...2505 (write a comment in order), BALOO-2071, BALOO-2072, BALOO-2073, BALOO-2074, BALOO-2076, BALOO-2077, BALOO-2078, BALOO-2079, BALOO-2081, BALOO-2082...2089 (write a comment in order), BLACK-WHITE-VELVET-01, BLACK-WHITE-VELVET-02, BLACK-WHITE-VELVET-03, BLACK-WHITE-VELVET-04, BLACK-WHITE-VELVET-05, BLACK-WHITE-VELVET-06, BLACK-WHITE-VELVET-07, BLACK-WHITE-VELVET-08, BLACK-WHITE-VELVET-09, BLACK-WHITE-VELVET-09, BLOOM-02, BLOOM-03, BLOOM-04, BLOOM-05, BLOOM-06, BLOOM-07, BLOOM-08, BLOOM-09, BLOOM-10, BRAID-3001, BRAID-3002,