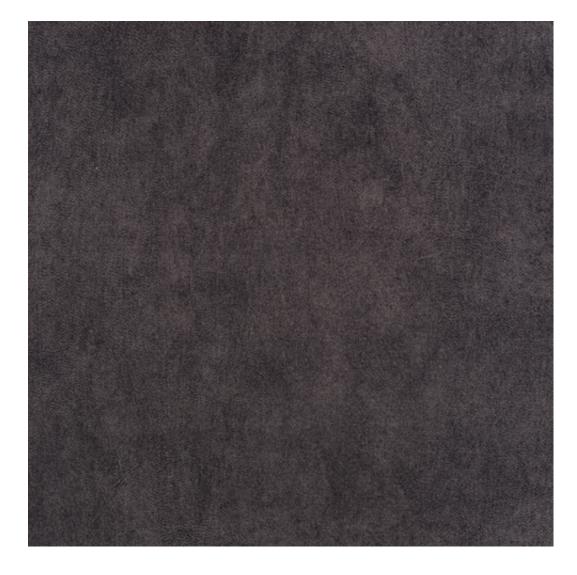

# **Product description**

Upholstered Bench Industrial Style LGM-100 HAMILTON-2805 | Width: 40 cm - 200 cm | Height: 40 cm - 50 cm | Depth: 30 cm - 40 cm |

Technical data

Product-Code:

| LGM-100                 |  |
|-------------------------|--|
| Catalogue number:       |  |
| 22333                   |  |
|                         |  |
| Condition:              |  |
| New                     |  |
| Daniels width           |  |
| Bench width:            |  |
| 40 cm - 200 cm          |  |
| Choose from parameter   |  |
| Danah hajaht.           |  |
| Bench height:           |  |
| 40 cm - 50 cm           |  |
| Choose from parameter   |  |
| Bench depth:            |  |
| 30 cm - 40 cm           |  |
| Choose from parameter   |  |
|                         |  |
| Type of fabric:         |  |
| Choose from parameter   |  |
| T (C) (D) ()            |  |
| Type of fabric (Photo): |  |
| HAMILTON-2805           |  |
|                         |  |
|                         |  |
|                         |  |
|                         |  |

**Height**: 40 cm , 45 cm , 50 cm **Depth**: 30 cm , 35 cm , 40 cm

Type of fabric: HAMILTON-2805 (Photo), ANDRE-1300, ANDRE-1301, ANDRE-1302, ANDRE-1303, ANDRE-1304, ANDRE-1305, ANDRE-1306, ANDRE-1307, ANDRE-1308, ANDRE-1309, ANDRE-1310, ART-DECO-VELVET-01, ART-DECO-VELVET-02, ART-DECO-VELVET-03, ART-DECO-VELVET-04, ART-DECO-VELVET-05, ART-DECO-VELVET-06, ART-DECO-VELVET-07, ART-DECO-VELVET-08, ART-DECO-VELVET-09, ART-DECO-VELVET-10...11 (write a comment in order), ATOS-111, ATOS-112, ATOS-113, ATOS-114, ATOS-115, ATOS-116, ATOS-117, ATOS-118, ATOS-119, ATOS-120...126 (write a comment in order), AURORA-2480, AURORA-2481, AURORA-2482, AURORA-2483, AURORA-2484, AURORA-2485, AURORA-2486, AURORA-2487, AURORA-2488, AURORA-2489...2505 (write a comment in order), BALOO-2071, BALOO-2072, BALOO-2073, BALOO-2074, BALOO-2076, BALOO-2077, BALOO-2078, BALOO-2079, BALOO-2081, BALOO-2082...2089 (write a comment in order), BLACK-WHITE-VELVET-01, BLACK-WHITE-VELVET-02, BLACK-WHITE-VELVET-03, BLACK-WHITE-VELVET-04, BLACK-WHITE-VELVET-05, BLACK-WHITE-VELVET-06, BLACK-WHITE-VELVET-07, BLACK-WHITE-VELVET-08, BLACK-WHITE-VELVET-09, BLACK-WHITE-VELVET-09, BLOOM-02, BLOOM-03, BLOOM-04, BLOOM-05, BLOOM-06, BLOOM-07, BLOOM-08, BLOOM-09, BLOOM-10, BRAID-3001, BRAID-3002,