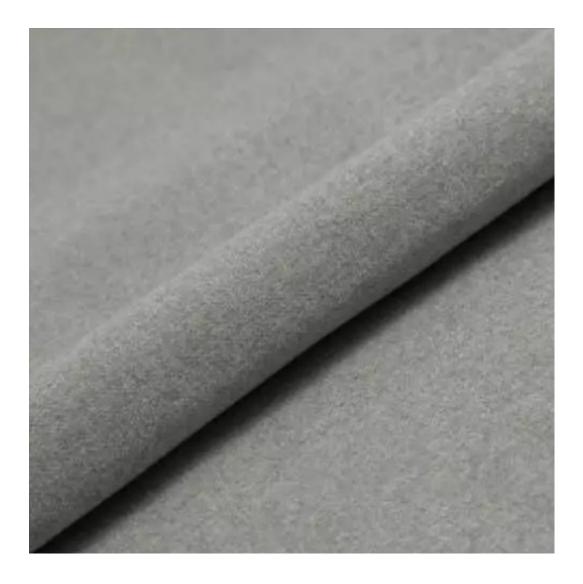

# **Product description**

Upholstered Bench Industrial Style LGM-100 HAMILTON-2805 | Width: 40 cm - 200 cm | Height: 40 cm - 50 cm | Depth: 30 cm - 40 cm |

Technical data

Product-Code:

| LGM-100                 |  |
|-------------------------|--|
| Catalogue number:       |  |
| 22333                   |  |
|                         |  |
| Condition:              |  |
| New                     |  |
| Daniels width           |  |
| Bench width:            |  |
| 40 cm - 200 cm          |  |
| Choose from parameter   |  |
| Danah hajaht.           |  |
| Bench height:           |  |
| 40 cm - 50 cm           |  |
| Choose from parameter   |  |
| Bench depth:            |  |
| 30 cm - 40 cm           |  |
| Choose from parameter   |  |
|                         |  |
| Type of fabric:         |  |
| Choose from parameter   |  |
| T (C) (D) ()            |  |
| Type of fabric (Photo): |  |
| HAMILTON-2805           |  |
|                         |  |
|                         |  |
|                         |  |
|                         |  |

**Height**: 40 cm , 45 cm , 50 cm **Depth**: 30 cm , 35 cm , 40 cm

Type of fabric: HAMILTON-2805 (Photo), ANDRE-1300, ANDRE-1301, ANDRE-1302, ANDRE-1303, ANDRE-1304, ANDRE-1305, ANDRE-1306, ANDRE-1307, ANDRE-1308, ANDRE-1309, ANDRE-1310, ART-DECO-VELVET-01, ART-DECO-VELVET-02, ART-DECO-VELVET-03, ART-DECO-VELVET-04, ART-DECO-VELVET-05, ART-DECO-VELVET-06, ART-DECO-VELVET-07, ART-DECO-VELVET-08, ART-DECO-VELVET-09, ART-DECO-VELVET-10...11 (write a comment in order), ATOS-111, ATOS-112, ATOS-113, ATOS-114, ATOS-115, ATOS-116, ATOS-117, ATOS-118, ATOS-119, ATOS-120...126 (write a comment in order), AURORA-2480, AURORA-2481, AURORA-2482, AURORA-2483, AURORA-2484, AURORA-2485, AURORA-2486, AURORA-2487, AURORA-2488, AURORA-2489...2505 (write a comment in order), BALOO-2071, BALOO-2072, BALOO-2073, BALOO-2074, BALOO-2076, BALOO-2077, BALOO-2078, BALOO-2079, BALOO-2081, BALOO-2082...2089 (write a comment in order), BLACK-WHITE-VELVET-01, BLACK-WHITE-VELVET-02, BLACK-WHITE-VELVET-03, BLACK-WHITE-VELVET-04, BLACK-WHITE-VELVET-05, BLACK-WHITE-VELVET-06, BLACK-WHITE-VELVET-07, BLACK-WHITE-VELVET-08, BLACK-WHITE-VELVET-09, BLACK-WHITE-VELVET-09, BLOOM-02, BLOOM-03, BLOOM-04, BLOOM-05, BLOOM-06, BLOOM-07, BLOOM-08, BLOOM-09, BLOOM-10, BRAID-3001, BRAID-3002,