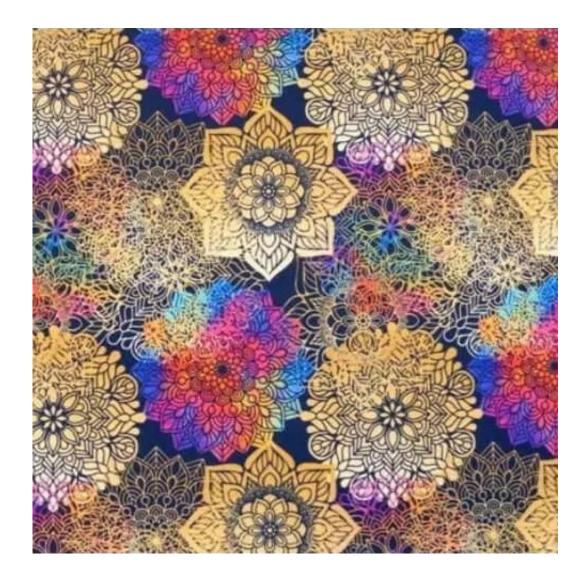

# **Product description**

Upholstered Bench Industrial Style LGM-100 HAMILTON-2805 | Width: 40 cm - 200 cm | Height: 40 cm - 50 cm | Depth: 30 cm - 40 cm |

Technical data

Product-Code:

| LGM-100                 |  |
|-------------------------|--|
| Catalogue number:       |  |
| 22333                   |  |
|                         |  |
| Condition:              |  |
| New                     |  |
| Daniels width           |  |
| Bench width:            |  |
| 40 cm - 200 cm          |  |
| Choose from parameter   |  |
| Danah hajaht.           |  |
| Bench height:           |  |
| 40 cm - 50 cm           |  |
| Choose from parameter   |  |
| Bench depth:            |  |
| 30 cm - 40 cm           |  |
| Choose from parameter   |  |
|                         |  |
| Type of fabric:         |  |
| Choose from parameter   |  |
| T (C) (D) ()            |  |
| Type of fabric (Photo): |  |
| HAMILTON-2805           |  |
|                         |  |
|                         |  |
|                         |  |
|                         |  |

**Height**: 40 cm , 45 cm , 50 cm **Depth**: 30 cm , 35 cm , 40 cm

Type of fabric: HAMILTON-2805 (Photo), ANDRE-1300, ANDRE-1301, ANDRE-1302, ANDRE-1303, ANDRE-1304, ANDRE-1305, ANDRE-1306, ANDRE-1307, ANDRE-1308, ANDRE-1309, ANDRE-1310, ART-DECO-VELVET-01, ART-DECO-VELVET-02, ART-DECO-VELVET-03, ART-DECO-VELVET-04, ART-DECO-VELVET-05, ART-DECO-VELVET-06, ART-DECO-VELVET-07, ART-DECO-VELVET-08, ART-DECO-VELVET-09, ART-DECO-VELVET-10...11 (write a comment in order), ATOS-111, ATOS-112, ATOS-113, ATOS-114, ATOS-115, ATOS-116, ATOS-117, ATOS-118, ATOS-119, ATOS-120...126 (write a comment in order), AURORA-2480, AURORA-2481, AURORA-2482, AURORA-2483, AURORA-2484, AURORA-2485, AURORA-2486, AURORA-2487, AURORA-2488, AURORA-2489...2505 (write a comment in order), BALOO-2071, BALOO-2072, BALOO-2073, BALOO-2074, BALOO-2076, BALOO-2077, BALOO-2078, BALOO-2079, BALOO-2081, BALOO-2082...2089 (write a comment in order), BLACK-WHITE-VELVET-01, BLACK-WHITE-VELVET-02, BLACK-WHITE-VELVET-03, BLACK-WHITE-VELVET-04, BLACK-WHITE-VELVET-05, BLACK-WHITE-VELVET-06, BLACK-WHITE-VELVET-07, BLACK-WHITE-VELVET-08, BLACK-WHITE-VELVET-09, BLACK-WHITE-VELVET-09, BLOOM-02, BLOOM-03, BLOOM-04, BLOOM-05, BLOOM-06, BLOOM-07, BLOOM-08, BLOOM-09, BLOOM-10, BRAID-3001, BRAID-3002,