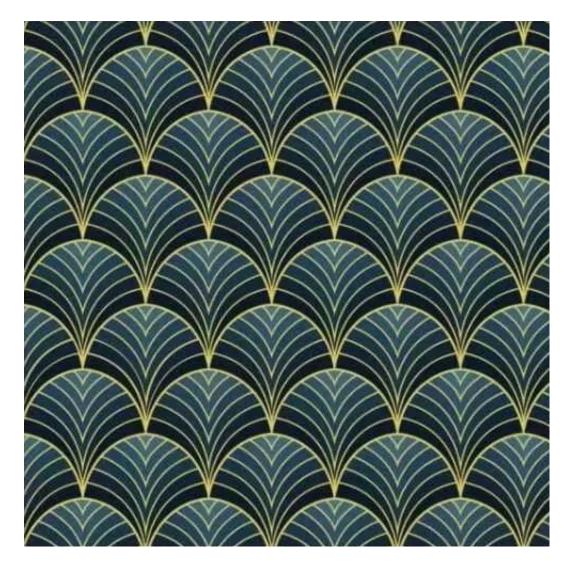

# **Product description**

Upholstered Bench Industrial Style LGM-100 HAMILTON-2805 | Width: 40 cm - 200 cm | Height: 40 cm - 50 cm | Depth: 30 cm - 40 cm |

Technical data

Product-Code:

| LGM-100                 |  |
|-------------------------|--|
| Catalogue number:       |  |
| 22333                   |  |
|                         |  |
| Condition:              |  |
| New                     |  |
| Daniels width           |  |
| Bench width:            |  |
| 40 cm - 200 cm          |  |
| Choose from parameter   |  |
| Danah hajaht.           |  |
| Bench height:           |  |
| 40 cm - 50 cm           |  |
| Choose from parameter   |  |
| Bench depth:            |  |
| 30 cm - 40 cm           |  |
| Choose from parameter   |  |
|                         |  |
| Type of fabric:         |  |
| Choose from parameter   |  |
| T (C) (D) ()            |  |
| Type of fabric (Photo): |  |
| HAMILTON-2805           |  |
|                         |  |
|                         |  |
|                         |  |
|                         |  |

FLORENCE-ECO-LEATHER

FLOWER-VELVET

FUSHION-ECO-LEATHER

**GEODY** 

**HAMILTON** 

**HEXAGON-VELVET** 

HOLD-ME

**HUSK-VELVET** 

**Height**: 40 cm , 45 cm , 50 cm **Depth**: 30 cm , 35 cm , 40 cm

Type of fabric: HAMILTON-2805 (Photo), ANDRE-1300, ANDRE-1301, ANDRE-1302, ANDRE-1303, ANDRE-1304, ANDRE-1305, ANDRE-1306, ANDRE-1307, ANDRE-1308, ANDRE-1309, ANDRE-1310, ART-DECO-VELVET-01, ART-DECO-VELVET-02, ART-DECO-VELVET-03, ART-DECO-VELVET-04, ART-DECO-VELVET-05, ART-DECO-VELVET-06, ART-DECO-VELVET-07, ART-DECO-VELVET-08, ART-DECO-VELVET-09, ART-DECO-VELVET-10...11 (write a comment in order), ATOS-111, ATOS-112, ATOS-113, ATOS-114, ATOS-115, ATOS-116, ATOS-117, ATOS-118, ATOS-119, ATOS-120...126 (write a comment in order), AURORA-2480, AURORA-2481, AURORA-2482, AURORA-2483, AURORA-2484, AURORA-2485, AURORA-2486, AURORA-2487, AURORA-2488, AURORA-2489...2505 (write a comment in order), BALOO-2071, BALOO-2072, BALOO-2073, BALOO-2074, BALOO-2076, BALOO-2077, BALOO-2078, BALOO-2079, BALOO-2081, BALOO-2082...2089 (write a comment in order), BLACK-WHITE-VELVET-01, BLACK-WHITE-VELVET-02, BLACK-WHITE-VELVET-03, BLACK-WHITE-VELVET-04, BLACK-WHITE-VELVET-05, BLACK-WHITE-VELVET-06, BLACK-WHITE-VELVET-07, BLACK-WHITE-VELVET-08, BLACK-WHITE-VELVET-09, BLACK-WHITE-VELVET-09, BLOOM-02, BLOOM-03, BLOOM-04, BLOOM-05, BLOOM-06, BLOOM-07, BLOOM-08, BLOOM-09, BLOOM-10, BRAID-3001, BRAID-3002,