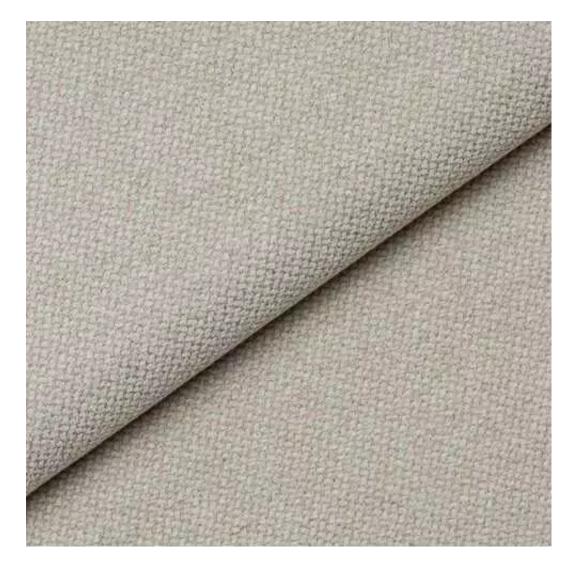

# **Product description**

Upholstered Bench Industrial Style LGM-100 HAMILTON-2805 | Width: 40 cm - 200 cm | Height: 40 cm - 50 cm | Depth: 30 cm - 40 cm |

Technical data

Product-Code:

| LGM-100                 |  |
|-------------------------|--|
| Catalogue number:       |  |
| 22333                   |  |
|                         |  |
| Condition:              |  |
| New                     |  |
| Daniels width           |  |
| Bench width:            |  |
| 40 cm - 200 cm          |  |
| Choose from parameter   |  |
| Danah hajaht.           |  |
| Bench height:           |  |
| 40 cm - 50 cm           |  |
| Choose from parameter   |  |
| Bench depth:            |  |
| 30 cm - 40 cm           |  |
| Choose from parameter   |  |
|                         |  |
| Type of fabric:         |  |
| Choose from parameter   |  |
| T (C) (D) ()            |  |
| Type of fabric (Photo): |  |
| HAMILTON-2805           |  |
|                         |  |
|                         |  |
|                         |  |
|                         |  |

**Height**: 40 cm , 45 cm , 50 cm **Depth**: 30 cm , 35 cm , 40 cm

Type of fabric: HAMILTON-2805 (Photo), ANDRE-1300, ANDRE-1301, ANDRE-1302, ANDRE-1303, ANDRE-1304, ANDRE-1305, ANDRE-1306, ANDRE-1307, ANDRE-1308, ANDRE-1309, ANDRE-1310, ART-DECO-VELVET-01, ART-DECO-VELVET-02, ART-DECO-VELVET-03, ART-DECO-VELVET-04, ART-DECO-VELVET-05, ART-DECO-VELVET-06, ART-DECO-VELVET-07, ART-DECO-VELVET-08, ART-DECO-VELVET-09, ART-DECO-VELVET-10...11 (write a comment in order), ATOS-111, ATOS-112, ATOS-113, ATOS-114, ATOS-115, ATOS-116, ATOS-117, ATOS-118, ATOS-119, ATOS-120...126 (write a comment in order), AURORA-2480, AURORA-2481, AURORA-2482, AURORA-2483, AURORA-2484, AURORA-2485, AURORA-2486, AURORA-2487, AURORA-2488, AURORA-2489...2505 (write a comment in order), BALOO-2071, BALOO-2072, BALOO-2073, BALOO-2074, BALOO-2076, BALOO-2077, BALOO-2078, BALOO-2079, BALOO-2081, BALOO-2082...2089 (write a comment in order), BLACK-WHITE-VELVET-01, BLACK-WHITE-VELVET-02, BLACK-WHITE-VELVET-03, BLACK-WHITE-VELVET-04, BLACK-WHITE-VELVET-05, BLACK-WHITE-VELVET-06, BLACK-WHITE-VELVET-07, BLACK-WHITE-VELVET-08, BLACK-WHITE-VELVET-09, BLACK-WHITE-VELVET-09, BLOOM-02, BLOOM-03, BLOOM-04, BLOOM-05, BLOOM-06, BLOOM-07, BLOOM-08, BLOOM-09, BLOOM-10, BRAID-3001, BRAID-3002,