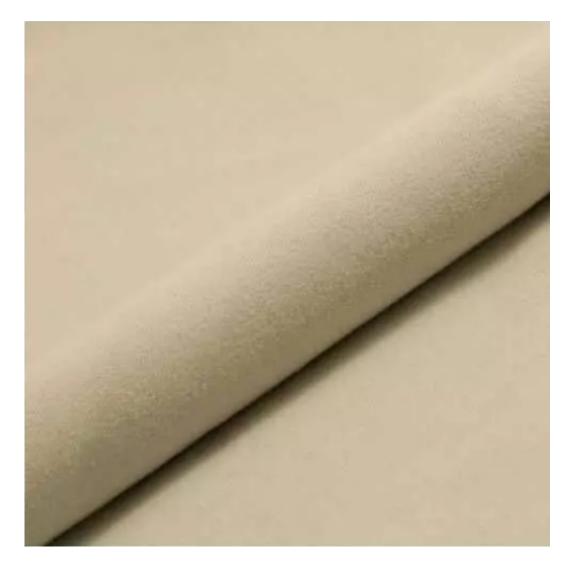

# **Product description**

Upholstered Bench Industrial Style LGM-100 HAMILTON-2805 | Width: 40 cm - 200 cm | Height: 40 cm - 50 cm | Depth: 30 cm - 40 cm |

Technical data

Product-Code:

| LGM-100                 |  |
|-------------------------|--|
| Catalogue number:       |  |
| 22333                   |  |
|                         |  |
| Condition:              |  |
| New                     |  |
| Daniels width           |  |
| Bench width:            |  |
| 40 cm - 200 cm          |  |
| Choose from parameter   |  |
| Danah hajaht.           |  |
| Bench height:           |  |
| 40 cm - 50 cm           |  |
| Choose from parameter   |  |
| Bench depth:            |  |
| 30 cm - 40 cm           |  |
| Choose from parameter   |  |
|                         |  |
| Type of fabric:         |  |
| Choose from parameter   |  |
| T (C) (D) ()            |  |
| Type of fabric (Photo): |  |
| HAMILTON-2805           |  |
|                         |  |
|                         |  |
|                         |  |
|                         |  |

FLORENCE-ECO-LEATHER

FLOWER-VELVET

FUSHION-ECO-LEATHER

**GEODY** 

**HAMILTON** 

**HEXAGON-VELVET** 

HOLD-ME

**HUSK-VELVET** 