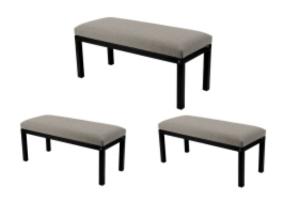

# **Upholstered Bench Industrial Style LGM-100 HAMILTON-2805**

| Number        | 22333            |
|---------------|------------------|
| Producer code | LGM-100          |
| Manufacturer  | Emra Wood Design |

# **Product description**

Upholstered Bench Industrial Style LGM-100 HAMILTON-2805 | Width: 40 cm - 200 cm | Height: 40 cm - 50 cm | Depth: 30 cm - 40 cm |

Technical data

Product-Code:

| LGM-100                 |  |
|-------------------------|--|
| Catalogue number:       |  |
| 22333                   |  |
|                         |  |
| Condition:              |  |
| New                     |  |
| Daniels width           |  |
| Bench width:            |  |
| 40 cm - 200 cm          |  |
| Choose from parameter   |  |
| Danah hajaht.           |  |
| Bench height:           |  |
| 40 cm - 50 cm           |  |
| Choose from parameter   |  |
| Bench depth:            |  |
| 30 cm - 40 cm           |  |
| Choose from parameter   |  |
|                         |  |
| Type of fabric:         |  |
| Choose from parameter   |  |
| T (C) (D) ()            |  |
| Type of fabric (Photo): |  |
| HAMILTON-2805           |  |
|                         |  |
|                         |  |
|                         |  |
|                         |  |

### Upholstered Bench Industrial Style LGM-100 HAMILTON-2805

- · A functional and practical bench for hallway, living room, bedroom, dressing room, bathroom, reception and office
- Some bench models have a practical shelf for shoes
- The frame and upholstery are made of the highest quality materials
- Production of the bench according to customer requirements