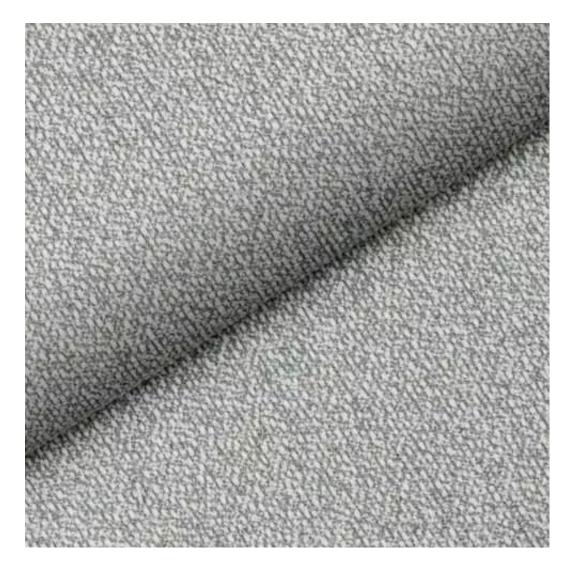

# **Product description**

Upholstered Bench Industrial Style LGM-100 HAMILTON-2805 | Width: 40 cm - 200 cm | Height: 40 cm - 50 cm | Depth: 30 cm - 40 cm |

Technical data

Product-Code:

| LGM-100                 |  |
|-------------------------|--|
| Catalogue number:       |  |
| 22333                   |  |
|                         |  |
| Condition:              |  |
| New                     |  |
| Daniels width           |  |
| Bench width:            |  |
| 40 cm - 200 cm          |  |
| Choose from parameter   |  |
| Danah hajaht.           |  |
| Bench height:           |  |
| 40 cm - 50 cm           |  |
| Choose from parameter   |  |
| Bench depth:            |  |
| 30 cm - 40 cm           |  |
| Choose from parameter   |  |
|                         |  |
| Type of fabric:         |  |
| Choose from parameter   |  |
| T (C) (D) ()            |  |
| Type of fabric (Photo): |  |
| HAMILTON-2805           |  |
|                         |  |
|                         |  |
|                         |  |
|                         |  |

**Height**: 40 cm , 45 cm , 50 cm **Depth**: 30 cm , 35 cm , 40 cm

Type of fabric: HAMILTON-2805 (Photo), ANDRE-1300, ANDRE-1301, ANDRE-1302, ANDRE-1303, ANDRE-1304, ANDRE-1305, ANDRE-1306, ANDRE-1307, ANDRE-1308, ANDRE-1309, ANDRE-1310, ART-DECO-VELVET-01, ART-DECO-VELVET-02, ART-DECO-VELVET-03, ART-DECO-VELVET-04, ART-DECO-VELVET-05, ART-DECO-VELVET-06, ART-DECO-VELVET-07, ART-DECO-VELVET-08, ART-DECO-VELVET-09, ART-DECO-VELVET-10...11 (write a comment in order), ATOS-111, ATOS-112, ATOS-113, ATOS-114, ATOS-115, ATOS-116, ATOS-117, ATOS-118, ATOS-119, ATOS-120...126 (write a comment in order), AURORA-2480, AURORA-2481, AURORA-2482, AURORA-2483, AURORA-2484, AURORA-2485, AURORA-2486, AURORA-2487, AURORA-2488, AURORA-2489...2505 (write a comment in order), BALOO-2071, BALOO-2072, BALOO-2073, BALOO-2074, BALOO-2076, BALOO-2077, BALOO-2078, BALOO-2079, BALOO-2081, BALOO-2082...2089 (write a comment in order), BLACK-WHITE-VELVET-01, BLACK-WHITE-VELVET-02, BLACK-WHITE-VELVET-03, BLACK-WHITE-VELVET-04, BLACK-WHITE-VELVET-05, BLACK-WHITE-VELVET-06, BLACK-WHITE-VELVET-07, BLACK-WHITE-VELVET-08, BLACK-WHITE-VELVET-09, BLACK-WHITE-VELVET-09, BLOOM-02, BLOOM-03, BLOOM-04, BLOOM-05, BLOOM-06, BLOOM-07, BLOOM-08, BLOOM-09, BLOOM-10, BRAID-3001, BRAID-3002,