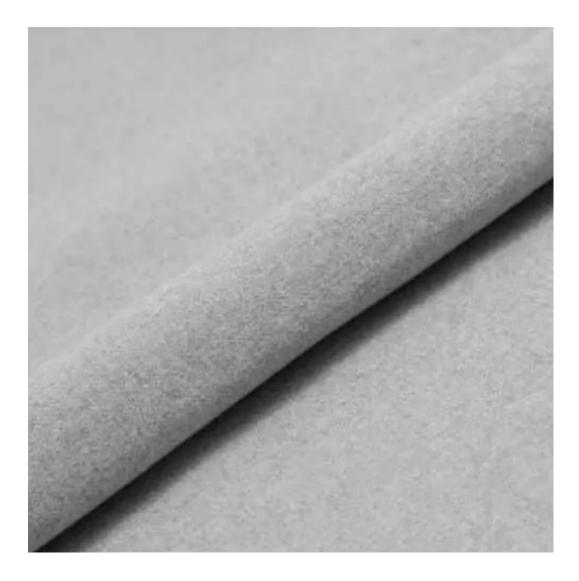

Bench height:

40 cm - 50 cm

Choose from parameter

Bench depth:

30 cm - 40 cm

Choose from parameter

Type of fabric: Choose from parameter

Type of fabric (Photo):

HAMILTON-2803

Product description

**Depth**: 30 cm , 35 cm , 40 cm

**Type of fabric**: HAMILTON-2803 (Photo) , ANDRE-1300 , ANDRE-1301 , ANDRE-1302 , ANDRE-1303 , ANDRE-1304 , ANDRE-1305 , ANDRE-1306 , ANDRE-1307 , ANDRE-1308 , ANDRE-1309 , ANDRE-1310 , ART-DECO-VELVET-01 , ART-DECO-VELVET-02 , ART-DECO-VELVET-03 , ART-DECO-VELVET-04 , ART-DECO-VELVET-05 , ART-DECO-VELVET-06 , ART-DECO-VELVET-07 , ART-DECO-VELVET-08 , ART-DECO-VELVET-09 , ART-DECO-VELVET-10..11 (write a comment in order) , ATOS-111 , ATOS-112 , ATOS-113 , ATOS-114 , ATOS-115 , ATOS-116 , ATOS-117 , ATOS-118 , ATOS-119 , ATOS-120..126 (write a comment in order) , AURORA-2480 , AURORA-2481 , AURORA-2482 , AURORA-2483 , AURORA-2484 , AURORA-2485 , AURORA-2486 , AURORA-2487 , AURORA-2488 , AURORA-2489..2505 (write a comment in order) , BALOO-2071 , BALOO-2072 , BALOO-2073 , BALOO-2074 , BALOO-2076 , BALOO-2077 , BALOO-2078 , BALOO-2079 , BALOO-2081 , BALOO-2082..2089 (write a comment in order) , BLACK-WHITE-VELVET-01 , BLACK-WHITE-VELVET-02 , BLACK-WHITE-VELVET-03 , BLACK-WHITE-VELVET-04 , BLACK-WHITE-VELVET-05 , BLACK-WHITE-VELVET-06 , BLACK-WHITE-VELVET-07 , BLACK-WHITE-VELVET-08 , BLACK-WHITE-VELVET-09 , BLACK-WHITE-VELVET-10..32 (write a comment in order) , BLOOM-01 , BLOOM-02 , BLOOM-03 , BLOOM-04 , BLOOM-05 , BLOOM-06 , BLOOM-07 , BLOOM-08 , BLOOM-09 , BLOOM-10 , BRAID-3001 , BRAID-3002 ,