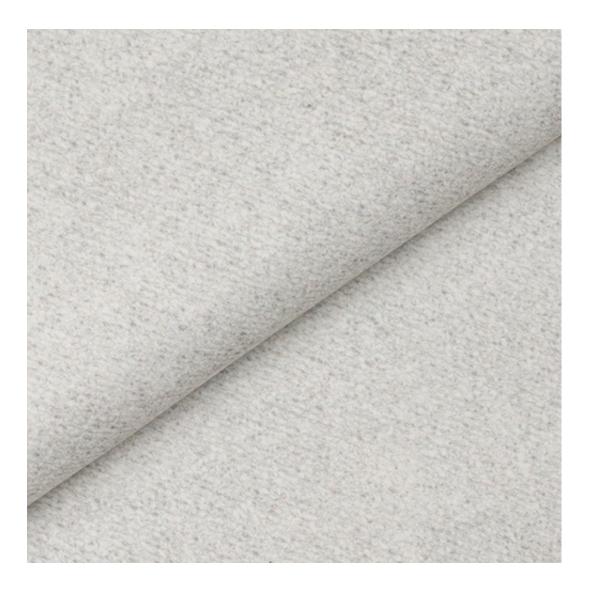

Bench height:

40 cm - 50 cm

Choose from parameter

Bench depth:

30 cm - 40 cm

Choose from parameter

Type of fabric: Choose from parameter

Type of fabric (Photo):

HAMILTON-2803

Product description