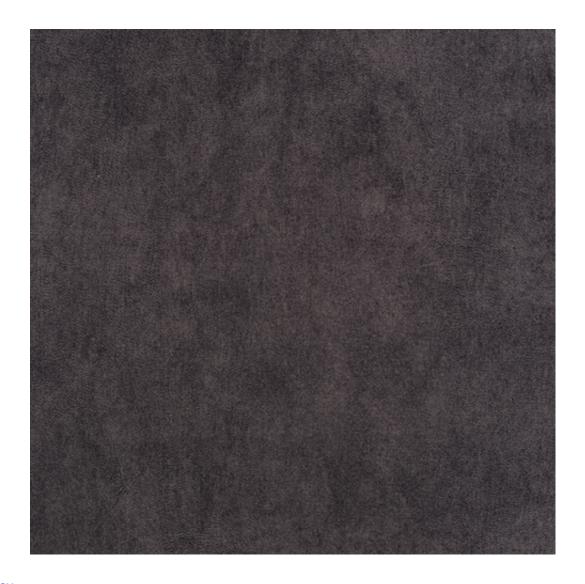

## **Product description**

Upholstered Bench Industrial Style LGM-100 HAMILTON-2803 | Width: 40 cm - 200 cm | Height: 40 cm - 50 cm | Depth: 30 cm - 40 cm |

Technical data

Product-Code:

Bench height:

40 cm - 50 cm

Choose from parameter

Bench depth:

30 cm - 40 cm

Choose from parameter

Type of fabric: Choose from parameter

Type of fabric (Photo):

HAMILTON-2803

Product description