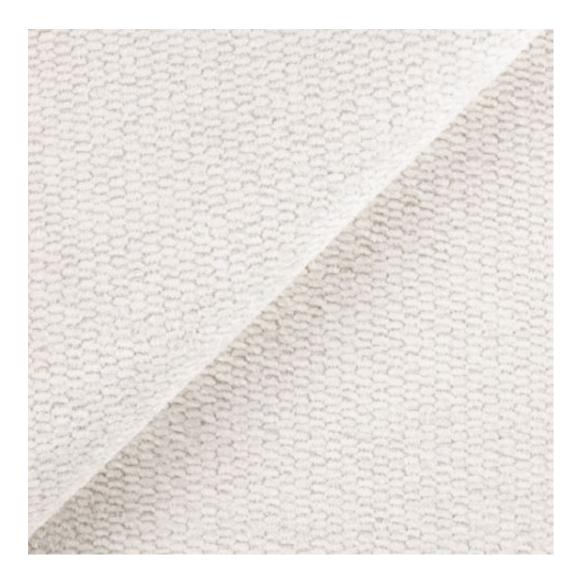

Bench height:

40 cm - 50 cm

Choose from parameter

Bench depth:

30 cm - 40 cm

Choose from parameter

Type of fabric: Choose from parameter

Type of fabric (Photo):

HAMILTON-2803

Product description

**Depth**: 30 cm , 35 cm , 40 cm

**Type of fabric**: HAMILTON-2803 (Photo) , ANDRE-1300 , ANDRE-1301 , ANDRE-1302 , ANDRE-1303 , ANDRE-1304 , ANDRE-1305 , ANDRE-1306 , ANDRE-1307 , ANDRE-1308 , ANDRE-1309 , ANDRE-1310 , ART-DECO-VELVET-01 , ART-DECO-VELVET-02 , ART-DECO-VELVET-03 , ART-DECO-VELVET-04 , ART-DECO-VELVET-05 , ART-DECO-VELVET-06 , ART-DECO-VELVET-07 , ART-DECO-VELVET-08 , ART-DECO-VELVET-09 , ART-DECO-VELVET-10..11 (write a comment in order) , ATOS-111 , ATOS-112 , ATOS-113 , ATOS-114 , ATOS-115 , ATOS-116 , ATOS-117 , ATOS-118 , ATOS-119 , ATOS-120..126 (write a comment in order) , AURORA-2480 , AURORA-2481 , AURORA-2482 , AURORA-2483 , AURORA-2484 , AURORA-2485 , AURORA-2486 , AURORA-2487 , AURORA-2488 , AURORA-2489..2505 (write a comment in order) , BALOO-2071 , BALOO-2072 , BALOO-2073 , BALOO-2074 , BALOO-2076 , BALOO-2077 , BALOO-2078 , BALOO-2079 , BALOO-2081 , BALOO-2082..2089 (write a comment in order) , BLACK-WHITE-VELVET-01 , BLACK-WHITE-VELVET-02 , BLACK-WHITE-VELVET-03 , BLACK-WHITE-VELVET-04 , BLACK-WHITE-VELVET-05 , BLACK-WHITE-VELVET-06 , BLACK-WHITE-VELVET-07 , BLACK-WHITE-VELVET-08 , BLACK-WHITE-VELVET-09 , BLACK-WHITE-VELVET-10..32 (write a comment in order) , BLOOM-01 , BLOOM-02 , BLOOM-03 , BLOOM-04 , BLOOM-05 , BLOOM-06 , BLOOM-07 , BLOOM-08 , BLOOM-09 , BLOOM-10 , BRAID-3001 , BRAID-3002 ,