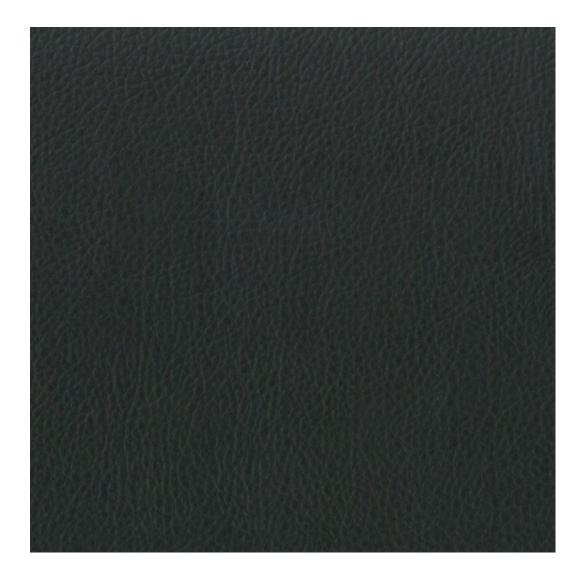

Bench height:

40 cm - 50 cm

Choose from parameter

Bench depth:

30 cm - 40 cm

Choose from parameter

Type of fabric: Choose from parameter

Type of fabric (Photo):

HAMILTON-2803

Product description