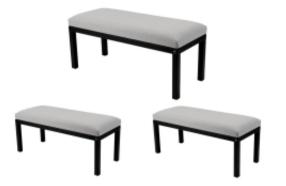

# Upholstered Bench Industrial Style LGM-100 HAMILTON-2803

| Number        | 22332            |  |
|---------------|------------------|--|
| Producer code | LGM-100          |  |
| Manufacturer  | Emra Wood Design |  |

## **Product description**

Upholstered Bench Industrial Style LGM-100 HAMILTON-2803 | Width: 40 cm - 200 cm | Height: 40 cm - 50 cm | Depth: 30 cm - 40 cm |

Technical data

Product-Code:

#### Upholstered Bench Industrial Style LGM-100 HAMILTON-2803

- A functional and practical bench for hallway, living room, bedroom, dressing room, bathroom, reception and office
- Some bench models have a practical shelf for shoes
- The frame and upholstery are made of the highest quality materials
- Production of the bench according to customer requirements

Product features

- Very high-quality and precise workmanship directly from the manufacturer
- The bench features an interchangeable seat to adapt the product to the future appearance of the room
- The bench does not require self-assembly and is delivered to the customer in its entirety
- Take a look at our fabric palette for more options
- We are at your disposal if you have any questions about the product
- By purchasing a product, you are buying a non-prefabricated item made according to specifications (selection of color, upholstery, materials, etc.)