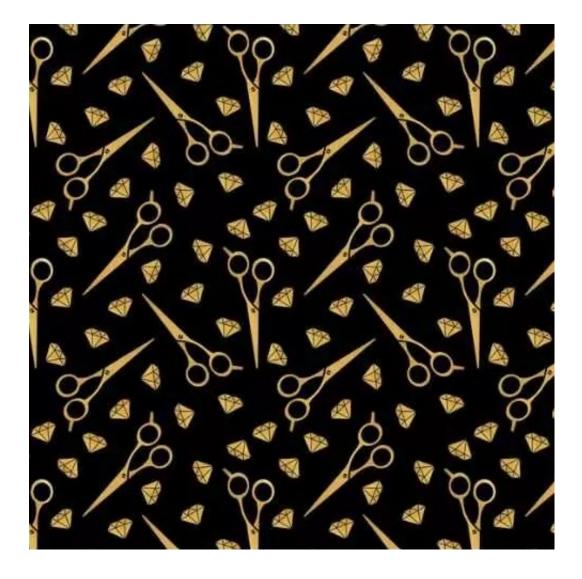

Bench height:

40 cm - 50 cm

Choose from parameter

Bench depth:

30 cm - 40 cm

Choose from parameter

Type of fabric: Choose from parameter

Type of fabric (Photo):

HAMILTON-2803

Product description

**Depth**: 30 cm , 35 cm , 40 cm

**Type of fabric**: HAMILTON-2803 (Photo) , ANDRE-1300 , ANDRE-1301 , ANDRE-1302 , ANDRE-1303 , ANDRE-1304 , ANDRE-1305 , ANDRE-1306 , ANDRE-1307 , ANDRE-1308 , ANDRE-1309 , ANDRE-1310 , ART-DECO-VELVET-01 , ART-DECO-VELVET-02 , ART-DECO-VELVET-03 , ART-DECO-VELVET-04 , ART-DECO-VELVET-05 , ART-DECO-VELVET-06 , ART-DECO-VELVET-07 , ART-DECO-VELVET-08 , ART-DECO-VELVET-09 , ART-DECO-VELVET-10..11 (write a comment in order) , ATOS-111 , ATOS-112 , ATOS-113 , ATOS-114 , ATOS-115 , ATOS-116 , ATOS-117 , ATOS-118 , ATOS-119 , ATOS-120..126 (write a comment in order) , AURORA-2480 , AURORA-2481 , AURORA-2482 , AURORA-2483 , AURORA-2484 , AURORA-2485 , AURORA-2486 , AURORA-2487 , AURORA-2488 , AURORA-2489..2505 (write a comment in order) , BALOO-2071 , BALOO-2072 , BALOO-2073 , BALOO-2074 , BALOO-2076 , BALOO-2077 , BALOO-2078 , BALOO-2079 , BALOO-2081 , BALOO-2082..2089 (write a comment in order) , BLACK-WHITE-VELVET-01 , BLACK-WHITE-VELVET-02 , BLACK-WHITE-VELVET-03 , BLACK-WHITE-VELVET-04 , BLACK-WHITE-VELVET-05 , BLACK-WHITE-VELVET-06 , BLACK-WHITE-VELVET-07 , BLACK-WHITE-VELVET-08 , BLACK-WHITE-VELVET-09 , BLACK-WHITE-VELVET-10..32 (write a comment in order) , BLOOM-01 , BLOOM-02 , BLOOM-03 , BLOOM-04 , BLOOM-05 , BLOOM-06 , BLOOM-07 , BLOOM-08 , BLOOM-09 , BLOOM-10 , BRAID-3001 , BRAID-3002 ,