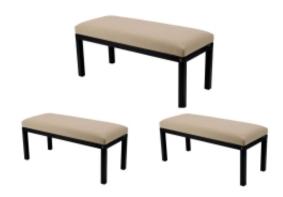

# **Upholstered Bench Industrial Style LGM-100 HAMILTON-2802**

| Number        | 22331            |
|---------------|------------------|
| Producer code | LGM-100          |
| Manufacturer  | Emra Wood Design |

# **Product description**

Upholstered Bench Industrial Style LGM-100 HAMILTON-2802 | Width: 40 cm - 200 cm | Height: 40 cm - 50 cm | Depth: 30 cm - 40 cm |

Technical data

Product-Code:

| LGM-100                 |  |
|-------------------------|--|
| Catalogue number:       |  |
| 22331                   |  |
|                         |  |
| Condition:              |  |
| New                     |  |
|                         |  |
| Bench width:            |  |
| 40 cm - 200 cm          |  |
| Choose from parameter   |  |
|                         |  |
| Bench height:           |  |
| 40 cm - 50 cm           |  |
| Choose from parameter   |  |
|                         |  |
| Bench depth:            |  |
| 30 cm - 40 cm           |  |
| Choose from parameter   |  |
|                         |  |
| Type of fabric:         |  |
| Choose from parameter   |  |
|                         |  |
| Type of fabric (Photo): |  |
| HAMILTON-2802           |  |
|                         |  |
|                         |  |
|                         |  |
|                         |  |

### Upholstered Bench Industrial Style LGM-100 HAMILTON-2802

- · A functional and practical bench for hallway, living room, bedroom, dressing room, bathroom, reception and office
- Some bench models have a practical shelf for shoes
- The frame and upholstery are made of the highest quality materials
- Production of the bench according to customer requirements