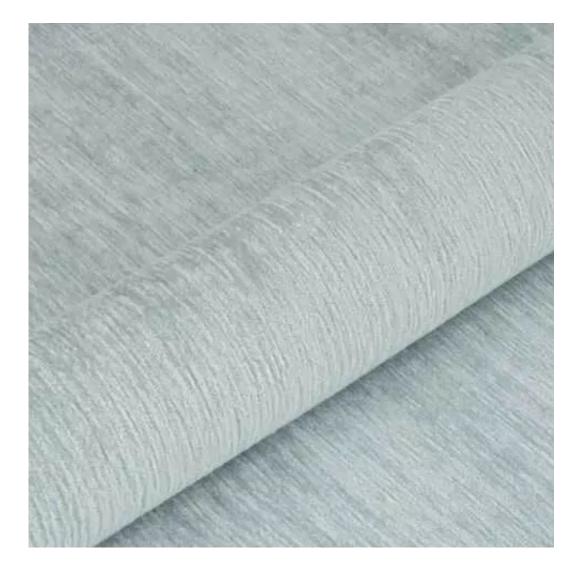

# **Product description**

Upholstered Bench Industrial Style LGM-100 HAMILTON-2802 | Width: 40 cm - 200 cm | Height: 40 cm - 50 cm | Depth: 30 cm - 40 cm |

Technical data

Product-Code:

| LGM-100                 |  |
|-------------------------|--|
| Catalogue number:       |  |
| 22331                   |  |
|                         |  |
| Condition:              |  |
| New                     |  |
|                         |  |
| Bench width:            |  |
| 40 cm - 200 cm          |  |
| Choose from parameter   |  |
|                         |  |
| Bench height:           |  |
| 40 cm - 50 cm           |  |
| Choose from parameter   |  |
|                         |  |
| Bench depth:            |  |
| 30 cm - 40 cm           |  |
| Choose from parameter   |  |
|                         |  |
| Type of fabric:         |  |
| Choose from parameter   |  |
|                         |  |
| Type of fabric (Photo): |  |
| HAMILTON-2802           |  |
|                         |  |
|                         |  |
|                         |  |
|                         |  |

**Height**: 40 cm , 45 cm , 50 cm **Depth**: 30 cm , 35 cm , 40 cm

Type of fabric: HAMILTON-2802 (Photo), ANDRE-1300, ANDRE-1301, ANDRE-1302, ANDRE-1303, ANDRE-1304, ANDRE-1305, ANDRE-1306, ANDRE-1307, ANDRE-1308, ANDRE-1309, ANDRE-1310, ART-DECO-VELVET-01, ART-DECO-VELVET-02, ART-DECO-VELVET-03, ART-DECO-VELVET-04, ART-DECO-VELVET-05, ART-DECO-VELVET-06, ART-DECO-VELVET-07, ART-DECO-VELVET-08, ART-DECO-VELVET-09, ART-DECO-VELVET-10...11 (write a comment in order), ATOS-111, ATOS-112, ATOS-113, ATOS-114, ATOS-115, ATOS-116, ATOS-117, ATOS-118, ATOS-119, ATOS-120...126 (write a comment in order), AURORA-2480, AURORA-2481, AURORA-2482, AURORA-2483, AURORA-2484, AURORA-2485, AURORA-2486, AURORA-2487, AURORA-2488, AURORA-2489...2505 (write a comment in order), BALOO-2071, BALOO-2072, BALOO-2073, BALOO-2074, BALOO-2076, BALOO-2077, BALOO-2078, BALOO-2079, BALOO-2081, BALOO-2082...2089 (write a comment in order), BLACK-WHITE-VELVET-01, BLACK-WHITE-VELVET-02, BLACK-WHITE-VELVET-03, BLACK-WHITE-VELVET-04, BLACK-WHITE-VELVET-05, BLACK-WHITE-VELVET-06, BLACK-WHITE-VELVET-07, BLACK-WHITE-VELVET-08, BLACK-WHITE-VELVET-09, BLACK-WHITE-VELVET-09, BLOOM-02, BLOOM-03, BLOOM-04, BLOOM-05, BLOOM-06, BLOOM-07, BLOOM-08, BLOOM-09, BLOOM-10, BRAID-3001, BRAID-3002,