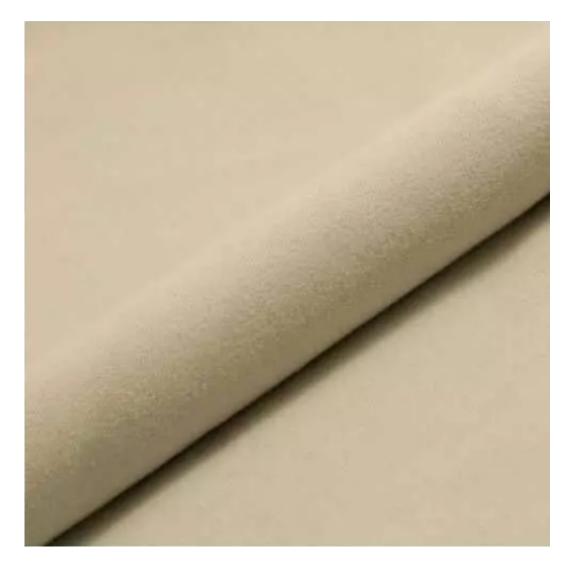

# **Product description**

Upholstered Bench Industrial Style LGM-100 HAMILTON-2802 | Width: 40 cm - 200 cm | Height: 40 cm - 50 cm | Depth: 30 cm - 40 cm |

Technical data

Product-Code:

| LGM-100                 |  |
|-------------------------|--|
| Catalogue number:       |  |
| 22331                   |  |
|                         |  |
| Condition:              |  |
| New                     |  |
|                         |  |
| Bench width:            |  |
| 40 cm - 200 cm          |  |
| Choose from parameter   |  |
|                         |  |
| Bench height:           |  |
| 40 cm - 50 cm           |  |
| Choose from parameter   |  |
|                         |  |
| Bench depth:            |  |
| 30 cm - 40 cm           |  |
| Choose from parameter   |  |
|                         |  |
| Type of fabric:         |  |
| Choose from parameter   |  |
|                         |  |
| Type of fabric (Photo): |  |
| HAMILTON-2802           |  |
|                         |  |
|                         |  |
|                         |  |
|                         |  |

**Height**: 40 cm , 45 cm , 50 cm **Depth**: 30 cm , 35 cm , 40 cm

Type of fabric: HAMILTON-2802 (Photo), ANDRE-1300, ANDRE-1301, ANDRE-1302, ANDRE-1303, ANDRE-1304, ANDRE-1305, ANDRE-1306, ANDRE-1307, ANDRE-1308, ANDRE-1309, ANDRE-1310, ART-DECO-VELVET-01, ART-DECO-VELVET-02, ART-DECO-VELVET-03, ART-DECO-VELVET-04, ART-DECO-VELVET-05, ART-DECO-VELVET-06, ART-DECO-VELVET-07, ART-DECO-VELVET-08, ART-DECO-VELVET-09, ART-DECO-VELVET-10...11 (write a comment in order), ATOS-111, ATOS-112, ATOS-113, ATOS-114, ATOS-115, ATOS-116, ATOS-117, ATOS-118, ATOS-119, ATOS-120...126 (write a comment in order), AURORA-2480, AURORA-2481, AURORA-2482, AURORA-2483, AURORA-2484, AURORA-2485, AURORA-2486, AURORA-2487, AURORA-2488, AURORA-2489...2505 (write a comment in order), BALOO-2071, BALOO-2072, BALOO-2073, BALOO-2074, BALOO-2076, BALOO-2077, BALOO-2078, BALOO-2079, BALOO-2081, BALOO-2082...2089 (write a comment in order), BLACK-WHITE-VELVET-01, BLACK-WHITE-VELVET-02, BLACK-WHITE-VELVET-03, BLACK-WHITE-VELVET-04, BLACK-WHITE-VELVET-05, BLACK-WHITE-VELVET-06, BLACK-WHITE-VELVET-07, BLACK-WHITE-VELVET-08, BLACK-WHITE-VELVET-09, BLACK-WHITE-VELVET-09, BLOOM-02, BLOOM-03, BLOOM-04, BLOOM-05, BLOOM-06, BLOOM-07, BLOOM-08, BLOOM-09, BLOOM-10, BRAID-3001, BRAID-3002,