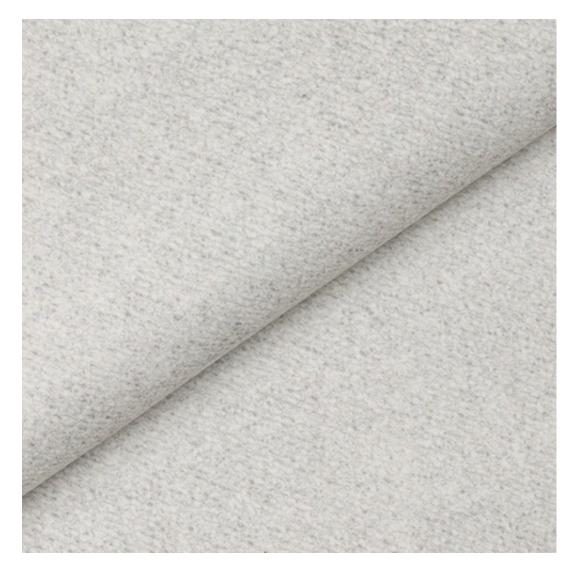

# **Product description**

Upholstered Bench Industrial Style LGM-100 HAMILTON-2802 | Width: 40 cm - 200 cm | Height: 40 cm - 50 cm | Depth: 30 cm - 40 cm |

Technical data

Product-Code:

| LGM-100                 |  |
|-------------------------|--|
| Catalogue number:       |  |
| 22331                   |  |
|                         |  |
| Condition:              |  |
| New                     |  |
|                         |  |
| Bench width:            |  |
| 40 cm - 200 cm          |  |
| Choose from parameter   |  |
|                         |  |
| Bench height:           |  |
| 40 cm - 50 cm           |  |
| Choose from parameter   |  |
|                         |  |
| Bench depth:            |  |
| 30 cm - 40 cm           |  |
| Choose from parameter   |  |
|                         |  |
| Type of fabric:         |  |
| Choose from parameter   |  |
|                         |  |
| Type of fabric (Photo): |  |
| HAMILTON-2802           |  |
|                         |  |
|                         |  |
|                         |  |
|                         |  |

**Height**: 40 cm , 45 cm , 50 cm **Depth**: 30 cm , 35 cm , 40 cm

Type of fabric: HAMILTON-2802 (Photo), ANDRE-1300, ANDRE-1301, ANDRE-1302, ANDRE-1303, ANDRE-1304, ANDRE-1305, ANDRE-1306, ANDRE-1307, ANDRE-1308, ANDRE-1309, ANDRE-1310, ART-DECO-VELVET-01, ART-DECO-VELVET-02, ART-DECO-VELVET-03, ART-DECO-VELVET-04, ART-DECO-VELVET-05, ART-DECO-VELVET-06, ART-DECO-VELVET-07, ART-DECO-VELVET-08, ART-DECO-VELVET-09, ART-DECO-VELVET-10...11 (write a comment in order), ATOS-111, ATOS-112, ATOS-113, ATOS-114, ATOS-115, ATOS-116, ATOS-117, ATOS-118, ATOS-119, ATOS-120...126 (write a comment in order), AURORA-2480, AURORA-2481, AURORA-2482, AURORA-2483, AURORA-2484, AURORA-2485, AURORA-2486, AURORA-2487, AURORA-2488, AURORA-2489...2505 (write a comment in order), BALOO-2071, BALOO-2072, BALOO-2073, BALOO-2074, BALOO-2076, BALOO-2077, BALOO-2078, BALOO-2079, BALOO-2081, BALOO-2082...2089 (write a comment in order), BLACK-WHITE-VELVET-01, BLACK-WHITE-VELVET-02, BLACK-WHITE-VELVET-03, BLACK-WHITE-VELVET-04, BLACK-WHITE-VELVET-05, BLACK-WHITE-VELVET-06, BLACK-WHITE-VELVET-07, BLACK-WHITE-VELVET-08, BLACK-WHITE-VELVET-09, BLACK-WHITE-VELVET-09, BLOOM-02, BLOOM-03, BLOOM-04, BLOOM-05, BLOOM-06, BLOOM-07, BLOOM-08, BLOOM-09, BLOOM-10, BRAID-3001, BRAID-3002,