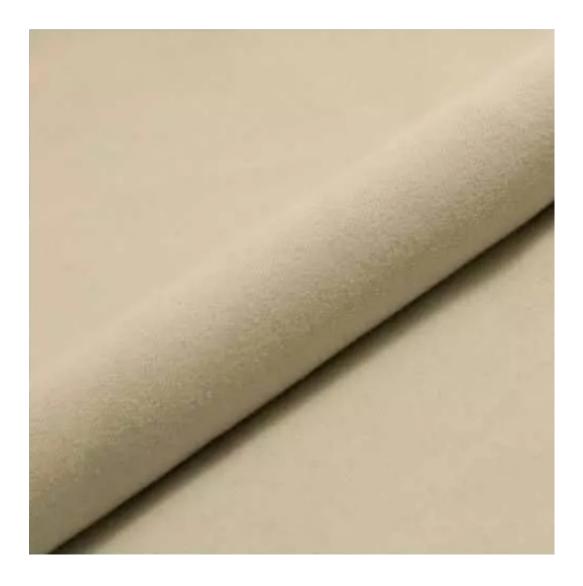

# **Product description**

Upholstered Bench Industrial Style LGM-100 HAMILTON-2802 | Width: 40 cm - 200 cm | Height: 40 cm - 50 cm | Depth: 30 cm - 40 cm |

Technical data

Product-Code:

| LGM-100                 |  |
|-------------------------|--|
| Catalogue number:       |  |
| 22331                   |  |
|                         |  |
| Condition:              |  |
| New                     |  |
|                         |  |
| Bench width:            |  |
| 40 cm - 200 cm          |  |
| Choose from parameter   |  |
|                         |  |
| Bench height:           |  |
| 40 cm - 50 cm           |  |
| Choose from parameter   |  |
|                         |  |
| Bench depth:            |  |
| 30 cm - 40 cm           |  |
| Choose from parameter   |  |
|                         |  |
| Type of fabric:         |  |
| Choose from parameter   |  |
|                         |  |
| Type of fabric (Photo): |  |
| HAMILTON-2802           |  |
|                         |  |
|                         |  |
|                         |  |
|                         |  |

**Height**: 40 cm , 45 cm , 50 cm **Depth**: 30 cm , 35 cm , 40 cm

Type of fabric: HAMILTON-2802 (Photo), ANDRE-1300, ANDRE-1301, ANDRE-1302, ANDRE-1303, ANDRE-1304, ANDRE-1305, ANDRE-1306, ANDRE-1307, ANDRE-1308, ANDRE-1309, ANDRE-1310, ART-DECO-VELVET-01, ART-DECO-VELVET-02, ART-DECO-VELVET-03, ART-DECO-VELVET-04, ART-DECO-VELVET-05, ART-DECO-VELVET-06, ART-DECO-VELVET-07, ART-DECO-VELVET-08, ART-DECO-VELVET-09, ART-DECO-VELVET-10...11 (write a comment in order), ATOS-111, ATOS-112, ATOS-113, ATOS-114, ATOS-115, ATOS-116, ATOS-117, ATOS-118, ATOS-119, ATOS-120...126 (write a comment in order), AURORA-2480, AURORA-2481, AURORA-2482, AURORA-2483, AURORA-2484, AURORA-2485, AURORA-2486, AURORA-2487, AURORA-2488, AURORA-2489...2505 (write a comment in order), BALOO-2071, BALOO-2072, BALOO-2073, BALOO-2074, BALOO-2076, BALOO-2077, BALOO-2078, BALOO-2079, BALOO-2081, BALOO-2082...2089 (write a comment in order), BLACK-WHITE-VELVET-01, BLACK-WHITE-VELVET-02, BLACK-WHITE-VELVET-03, BLACK-WHITE-VELVET-04, BLACK-WHITE-VELVET-05, BLACK-WHITE-VELVET-06, BLACK-WHITE-VELVET-07, BLACK-WHITE-VELVET-08, BLACK-WHITE-VELVET-09, BLACK-WHITE-VELVET-09, BLOOM-02, BLOOM-03, BLOOM-04, BLOOM-05, BLOOM-06, BLOOM-07, BLOOM-08, BLOOM-09, BLOOM-10, BRAID-3001, BRAID-3002,