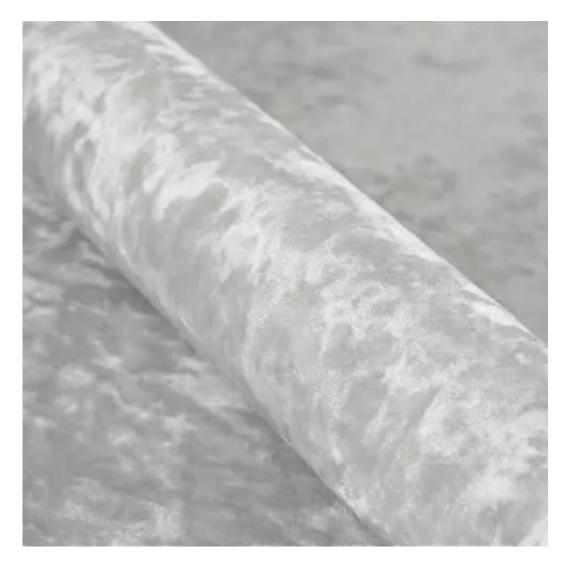

# **Product description**

Upholstered Bench Industrial Style LGM-100 HAMILTON-2802 | Width: 40 cm - 200 cm | Height: 40 cm - 50 cm | Depth: 30 cm - 40 cm |

Technical data

Product-Code:

| LGM-100                 |  |
|-------------------------|--|
| Catalogue number:       |  |
| 22331                   |  |
|                         |  |
| Condition:              |  |
| New                     |  |
|                         |  |
| Bench width:            |  |
| 40 cm - 200 cm          |  |
| Choose from parameter   |  |
|                         |  |
| Bench height:           |  |
| 40 cm - 50 cm           |  |
| Choose from parameter   |  |
|                         |  |
| Bench depth:            |  |
| 30 cm - 40 cm           |  |
| Choose from parameter   |  |
|                         |  |
| Type of fabric:         |  |
| Choose from parameter   |  |
|                         |  |
| Type of fabric (Photo): |  |
| HAMILTON-2802           |  |
|                         |  |
|                         |  |
|                         |  |
|                         |  |

**Height**: 40 cm , 45 cm , 50 cm **Depth**: 30 cm , 35 cm , 40 cm

Type of fabric: HAMILTON-2802 (Photo), ANDRE-1300, ANDRE-1301, ANDRE-1302, ANDRE-1303, ANDRE-1304, ANDRE-1305, ANDRE-1306, ANDRE-1307, ANDRE-1308, ANDRE-1309, ANDRE-1310, ART-DECO-VELVET-01, ART-DECO-VELVET-02, ART-DECO-VELVET-03, ART-DECO-VELVET-04, ART-DECO-VELVET-05, ART-DECO-VELVET-06, ART-DECO-VELVET-07, ART-DECO-VELVET-08, ART-DECO-VELVET-09, ART-DECO-VELVET-10...11 (write a comment in order), ATOS-111, ATOS-112, ATOS-113, ATOS-114, ATOS-115, ATOS-116, ATOS-117, ATOS-118, ATOS-119, ATOS-120...126 (write a comment in order), AURORA-2480, AURORA-2481, AURORA-2482, AURORA-2483, AURORA-2484, AURORA-2485, AURORA-2486, AURORA-2487, AURORA-2488, AURORA-2489...2505 (write a comment in order), BALOO-2071, BALOO-2072, BALOO-2073, BALOO-2074, BALOO-2076, BALOO-2077, BALOO-2078, BALOO-2079, BALOO-2081, BALOO-2082...2089 (write a comment in order), BLACK-WHITE-VELVET-01, BLACK-WHITE-VELVET-02, BLACK-WHITE-VELVET-03, BLACK-WHITE-VELVET-04, BLACK-WHITE-VELVET-05, BLACK-WHITE-VELVET-06, BLACK-WHITE-VELVET-07, BLACK-WHITE-VELVET-08, BLACK-WHITE-VELVET-09, BLACK-WHITE-VELVET-09, BLOOM-02, BLOOM-03, BLOOM-04, BLOOM-05, BLOOM-06, BLOOM-07, BLOOM-08, BLOOM-09, BLOOM-10, BRAID-3001, BRAID-3002,