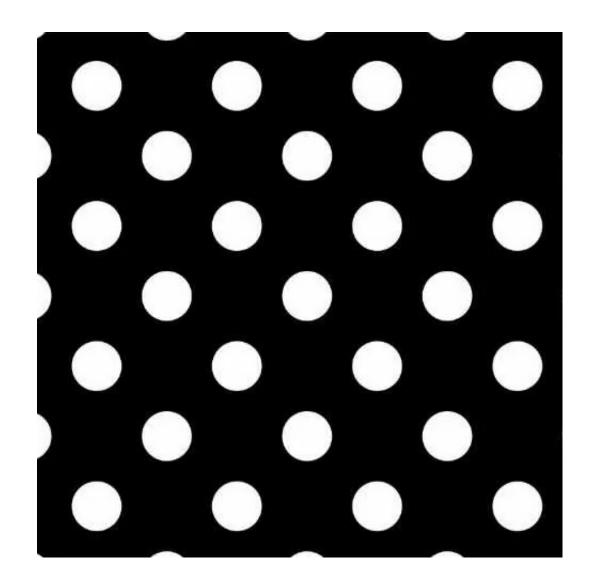

Product-Code:

| LGM-100                 |  |
|-------------------------|--|
| Catalogue number:       |  |
| 22070                   |  |
| Condition:              |  |
| New                     |  |
| Bench width:            |  |
| 40 cm - 200 cm          |  |
| Choose from parameter   |  |
| Bench height:           |  |
| 40 cm - 50 cm           |  |
| Choose from parameter   |  |
| Bench depth:            |  |
| 30 cm - 40 cm           |  |
| Choose from parameter   |  |
| Type of fabric:         |  |
| Choose from parameter   |  |
| Type of fabric (Photo): |  |
| BLACK-WHITE-VELVET-10   |  |
|                         |  |
|                         |  |
|                         |  |
|                         |  |

We offer the largest selection of seat fabrics!

Click on fabric name and discover all fabric selection.

ANDRE

ART-DECO-VELVET

ATOS-ECO-LEATHER

AURORA

BALOO

BLACK-WHITE-VELVET

**Height**: 40 cm , 45 cm , 50 cm **Depth**: 30 cm , 35 cm , 40 cm

Type of fabric: BLACK-WHITE-VELVET-10 (Photo), ANDRE-1300, ANDRE-1301, ANDRE-1302, ANDRE-1303, ANDRE-1304, ANDRE-1305, ANDRE-1306, ANDRE-1307, ANDRE-1308, ANDRE-1309, ANDRE-1310, ART-DECO-VELVET-01, ART-DECO-VELVET-02, ART-DECO-VELVET-03, ART-DECO-VELVET-04, ART-DECO-VELVET-05, ART-DECO-VELVET-06, ART-DECO-VELVET-07, ART-DECO-VELVET-08, ART-DECO-VELVET-09, ART-DECO-VELVET-10...11 (write a comment in order), ATOS-111, ATOS-112, ATOS-113, ATOS-114, ATOS-115, ATOS-116, ATOS-117, ATOS-118, ATOS-119, ATOS-120...126 (write a comment in order), AURORA-2480, AURORA-2481, AURORA-2482, AURORA-2483, AURORA-2484, AURORA-2485, AURORA-2486, AURORA-2487, AURORA-2488, AURORA-2489...2505 (write a comment in order), BALOO-2071, BALOO-2072, BALOO-2073, BALOO-2074, BALOO-2076, BALOO-2077, BALOO-2078, BALOO-2079, BALOO-2081, BALOO-2082...2089 (write a comment in order), BLACK-WHITE-VELVET-01, BLACK-WHITE-VELVET-02, BLACK-WHITE-VELVET-03, BLACK-WHITE-VELVET-04, BLACK-WHITE-VELVET-05, BLACK-WHITE-VELVET-06, BLACK-WHITE-VELVET-07, BLACK-WHITE-VELVET-08, BLACK-WHITE-VELVET-09, BLACK-WHITE-VELVET-09, BLACK-WHITE-VELVET-09, BLOOM-01, BLOOM-02, BLOOM-03, BLOOM-04, BLOOM-05, BLOOM-06, BLOOM-07, BLOOM-08, BLOOM-09, BLOOM-10, BRAID-3001, BRAID-3002,