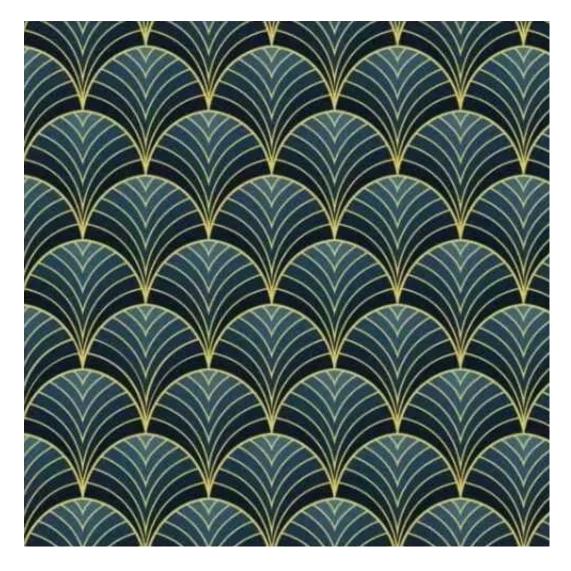

We offer the largest selection of seat fabrics!

Click on fabric name and discover all fabric selection.

ANDRE

ART-DECO-VELVET

ATOS-ECO-LEATHER

AURORA

BALOO

BLACK-WHITE-VELVET

**Height**: 40 cm , 45 cm , 50 cm **Depth**: 30 cm , 35 cm , 40 cm

Type of fabric: BLACK-WHITE-VELVET-10 (Photo), ANDRE-1300, ANDRE-1301, ANDRE-1302, ANDRE-1303, ANDRE-1304, ANDRE-1305, ANDRE-1306, ANDRE-1307, ANDRE-1308, ANDRE-1309, ANDRE-1310, ART-DECO-VELVET-01, ART-DECO-VELVET-02, ART-DECO-VELVET-03, ART-DECO-VELVET-04, ART-DECO-VELVET-05, ART-DECO-VELVET-06, ART-DECO-VELVET-07, ART-DECO-VELVET-08, ART-DECO-VELVET-09, ART-DECO-VELVET-10...11 (write a comment in order), ATOS-111, ATOS-112, ATOS-113, ATOS-114, ATOS-115, ATOS-116, ATOS-117, ATOS-118, ATOS-119, ATOS-120...126 (write a comment in order), AURORA-2480, AURORA-2481, AURORA-2482, AURORA-2483, AURORA-2484, AURORA-2485, AURORA-2486, AURORA-2487, AURORA-2488, AURORA-2489...2505 (write a comment in order), BALOO-2071, BALOO-2072, BALOO-2073, BALOO-2074, BALOO-2076, BALOO-2077, BALOO-2078, BALOO-2079, BALOO-2081, BALOO-2082...2089 (write a comment in order), BLACK-WHITE-VELVET-01, BLACK-WHITE-VELVET-02, BLACK-WHITE-VELVET-03, BLACK-WHITE-VELVET-04, BLACK-WHITE-VELVET-05, BLACK-WHITE-VELVET-06, BLACK-WHITE-VELVET-07, BLACK-WHITE-VELVET-08, BLACK-WHITE-VELVET-09, BLACK-WHITE-VELVET-09, BLACK-WHITE-VELVET-09, BLOOM-01, BLOOM-02, BLOOM-03, BLOOM-04, BLOOM-05, BLOOM-06, BLOOM-07, BLOOM-08, BLOOM-09, BLOOM-10, BRAID-3001, BRAID-3002,