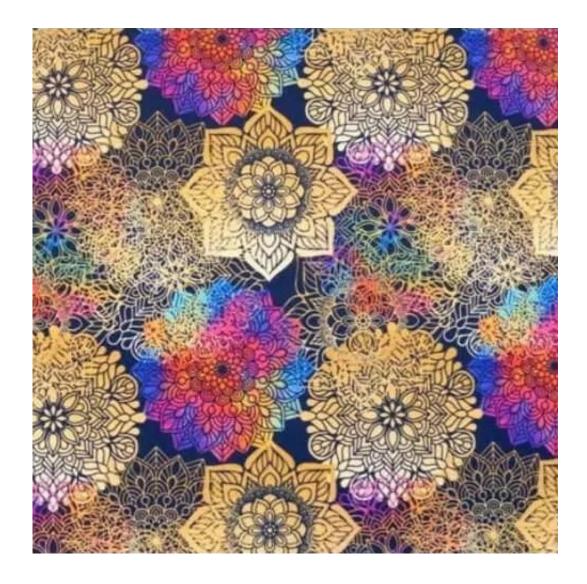

HYGGE

LEAF-VELVET

LIKE-ME

LINEA

MANDALA-VELVET

MAYA

MILTON-NEW

MIU

**Height**: 40 cm , 45 cm , 50 cm **Depth**: 30 cm , 35 cm , 40 cm

Type of fabric: BLACK-WHITE-VELVET-10 (Photo), ANDRE-1300, ANDRE-1301, ANDRE-1302, ANDRE-1303, ANDRE-1304, ANDRE-1305, ANDRE-1306, ANDRE-1307, ANDRE-1308, ANDRE-1309, ANDRE-1310, ART-DECO-VELVET-01, ART-DECO-VELVET-02, ART-DECO-VELVET-03, ART-DECO-VELVET-04, ART-DECO-VELVET-05, ART-DECO-VELVET-06, ART-DECO-VELVET-07, ART-DECO-VELVET-08, ART-DECO-VELVET-09, ART-DECO-VELVET-10...11 (write a comment in order), ATOS-111, ATOS-112, ATOS-113, ATOS-114, ATOS-115, ATOS-116, ATOS-117, ATOS-118, ATOS-119, ATOS-120...126 (write a comment in order), AURORA-2480, AURORA-2481, AURORA-2482, AURORA-2483, AURORA-2484, AURORA-2485, AURORA-2486, AURORA-2487, AURORA-2488, AURORA-2489...2505 (write a comment in order), BALOO-2071, BALOO-2072, BALOO-2073, BALOO-2074, BALOO-2076, BALOO-2077, BALOO-2078, BALOO-2079, BALOO-2081, BALOO-2082...2089 (write a comment in order), BLACK-WHITE-VELVET-01, BLACK-WHITE-VELVET-02, BLACK-WHITE-VELVET-03, BLACK-WHITE-VELVET-04, BLACK-WHITE-VELVET-05, BLACK-WHITE-VELVET-06, BLACK-WHITE-VELVET-07, BLACK-WHITE-VELVET-08, BLACK-WHITE-VELVET-09, BLACK-WHITE-VELVET-09, BLACK-WHITE-VELVET-09, BLOOM-01, BLOOM-02, BLOOM-03, BLOOM-04, BLOOM-05, BLOOM-06, BLOOM-07, BLOOM-08, BLOOM-09, BLOOM-10, BRAID-3001, BRAID-3002,