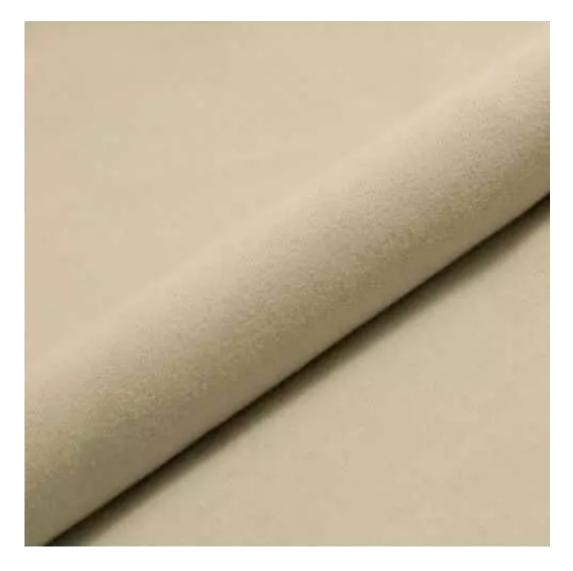

# **Product description**

Upholstered Bench Industrial Style LGM-100 BLACK-WHITE-VELVET-10  $\mid$  Width: 40 cm - 200 cm  $\mid$  Height: 40 cm - 50 cm  $\mid$  Depth: 30 cm - 40 cm  $\mid$ 

Technical data

Product-Code:

| LGM-100                 |  |
|-------------------------|--|
| Catalogue number:       |  |
| 22070                   |  |
| Condition:              |  |
| New                     |  |
| Bench width:            |  |
| 40 cm - 200 cm          |  |
| Choose from parameter   |  |
| Bench height:           |  |
| 40 cm - 50 cm           |  |
| Choose from parameter   |  |
| Bench depth:            |  |
| 30 cm - 40 cm           |  |
| Choose from parameter   |  |
| Type of fabric:         |  |
| Choose from parameter   |  |
| Type of fabric (Photo): |  |
| BLACK-WHITE-VELVET-10   |  |
|                         |  |
|                         |  |
|                         |  |
|                         |  |

# Upholstered Bench Industrial Style LGM-100 BLACK-WHITE-VELVET-10

- · A functional and practical bench for hallway, living room, bedroom, dressing room, bathroom, reception and office
- Some bench models have a practical shelf for shoes
- The frame and upholstery are made of the highest quality materials
- Production of the bench according to customer requirements