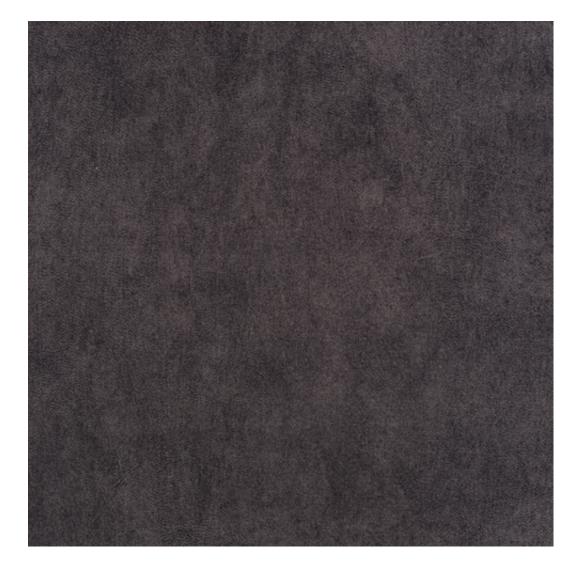

# **Product description**

Upholstered Bench Industrial Style LGM-100 BLACK-WHITE-VELVET-10  $\mid$  Width: 40 cm - 200 cm  $\mid$  Height: 40 cm - 50 cm  $\mid$  Depth: 30 cm - 40 cm  $\mid$ 

Technical data

Product-Code:

| LGM-100                 |  |
|-------------------------|--|
| Catalogue number:       |  |
| 22070                   |  |
| Condition:              |  |
| New                     |  |
| Bench width:            |  |
| 40 cm - 200 cm          |  |
| Choose from parameter   |  |
| Bench height:           |  |
| 40 cm - 50 cm           |  |
| Choose from parameter   |  |
| Bench depth:            |  |
| 30 cm - 40 cm           |  |
| Choose from parameter   |  |
| Type of fabric:         |  |
| Choose from parameter   |  |
| Type of fabric (Photo): |  |
| BLACK-WHITE-VELVET-10   |  |
|                         |  |
|                         |  |
|                         |  |
|                         |  |

**Height**: 40 cm , 45 cm , 50 cm **Depth**: 30 cm , 35 cm , 40 cm

Type of fabric: BLACK-WHITE-VELVET-10 (Photo), ANDRE-1300, ANDRE-1301, ANDRE-1302, ANDRE-1303, ANDRE-1304, ANDRE-1305, ANDRE-1306, ANDRE-1307, ANDRE-1308, ANDRE-1309, ANDRE-1310, ART-DECO-VELVET-01, ART-DECO-VELVET-02, ART-DECO-VELVET-03, ART-DECO-VELVET-04, ART-DECO-VELVET-05, ART-DECO-VELVET-06, ART-DECO-VELVET-07, ART-DECO-VELVET-08, ART-DECO-VELVET-09, ART-DECO-VELVET-10...11 (write a comment in order), ATOS-111, ATOS-112, ATOS-113, ATOS-114, ATOS-115, ATOS-116, ATOS-117, ATOS-118, ATOS-119, ATOS-120...126 (write a comment in order), AURORA-2480, AURORA-2481, AURORA-2482, AURORA-2483, AURORA-2484, AURORA-2485, AURORA-2486, AURORA-2487, AURORA-2488, AURORA-2489...2505 (write a comment in order), BALOO-2071, BALOO-2072, BALOO-2073, BALOO-2074, BALOO-2076, BALOO-2077, BALOO-2078, BALOO-2079, BALOO-2081, BALOO-2082...2089 (write a comment in order), BLACK-WHITE-VELVET-01, BLACK-WHITE-VELVET-02, BLACK-WHITE-VELVET-03, BLACK-WHITE-VELVET-04, BLACK-WHITE-VELVET-05, BLACK-WHITE-VELVET-06, BLACK-WHITE-VELVET-07, BLACK-WHITE-VELVET-08, BLACK-WHITE-VELVET-09, BLACK-WHITE-VELVET-09, BLACK-WHITE-VELVET-09, BLOOM-01, BLOOM-02, BLOOM-03, BLOOM-04, BLOOM-05, BLOOM-06, BLOOM-07, BLOOM-08, BLOOM-09, BLOOM-10, BRAID-3001, BRAID-3002,