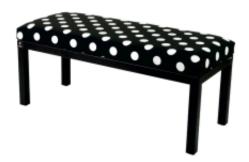

# Upholstered Bench Industrial Style LGM-100 BLACK-WHITE-VELVET-10

| Number        | 22070            |
|---------------|------------------|
| Producer code | LGM-100          |
| Manufacturer  | Emra Wood Design |

# **Product description**

Upholstered Bench Industrial Style LGM-100 BLACK-WHITE-VELVET-10  $\mid$  Width: 40 cm - 200 cm  $\mid$  Height: 40 cm - 50 cm  $\mid$  Depth: 30 cm - 40 cm  $\mid$ 

Technical data

Product-Code:

| LGM-100                 |  |
|-------------------------|--|
| Catalogue number:       |  |
| 22070                   |  |
| Condition:              |  |
| New                     |  |
| Bench width:            |  |
| 40 cm - 200 cm          |  |
| Choose from parameter   |  |
| Bench height:           |  |
| 40 cm - 50 cm           |  |
| Choose from parameter   |  |
| Bench depth:            |  |
| 30 cm - 40 cm           |  |
| Choose from parameter   |  |
| Type of fabric:         |  |
| Choose from parameter   |  |
| Type of fabric (Photo): |  |
| BLACK-WHITE-VELVET-10   |  |
|                         |  |
|                         |  |
|                         |  |
|                         |  |

# Upholstered Bench Industrial Style LGM-100 BLACK-WHITE-VELVET-10

- · A functional and practical bench for hallway, living room, bedroom, dressing room, bathroom, reception and office
- Some bench models have a practical shelf for shoes
- The frame and upholstery are made of the highest quality materials
- Production of the bench according to customer requirements

#### **Product features**

- Very high-quality and precise workmanship directly from the manufacturer
- The bench features an interchangeable seat to adapt the product to the future appearance of the room
- The bench does not require self-assembly and is delivered to the customer in its entirety
- Take a look at our fabric palette for more options
- We are at your disposal if you have any questions about the product
- By purchasing a product, you are buying a non-prefabricated item made according to specifications (selection of color, upholstery, materials, etc.)