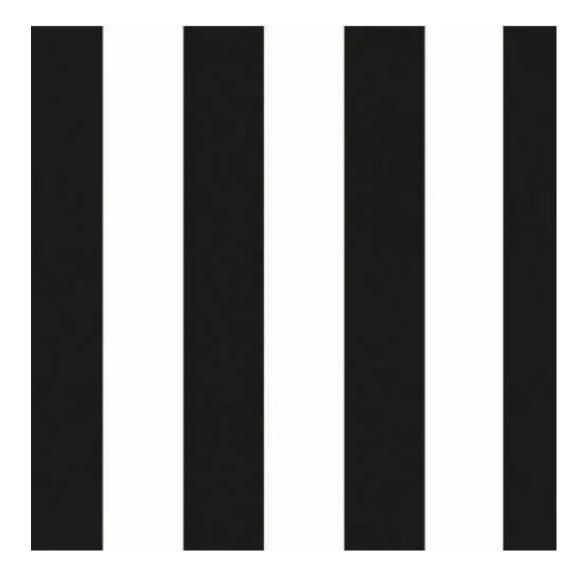

We offer the largest selection of seat fabrics!

Click on fabric name and discover all fabric selection.

ANDRE

ART-DECO-VELVET

ATOS-ECO-LEATHER

AURORA

BALOO

BLACK-WHITE-VELVET

**Height**: 40 cm , 45 cm , 50 cm **Depth**: 30 cm , 35 cm , 40 cm

Type of fabric: BLACK-WHITE-VELVET-10 (Photo), ANDRE-1300, ANDRE-1301, ANDRE-1302, ANDRE-1303, ANDRE-1304, ANDRE-1305, ANDRE-1306, ANDRE-1307, ANDRE-1308, ANDRE-1309, ANDRE-1310, ART-DECO-VELVET-01, ART-DECO-VELVET-02, ART-DECO-VELVET-03, ART-DECO-VELVET-04, ART-DECO-VELVET-05, ART-DECO-VELVET-06, ART-DECO-VELVET-07, ART-DECO-VELVET-08, ART-DECO-VELVET-09, ART-DECO-VELVET-10...11 (write a comment in order), ATOS-111, ATOS-112, ATOS-113, ATOS-114, ATOS-115, ATOS-116, ATOS-117, ATOS-118, ATOS-119, ATOS-120...126 (write a comment in order), AURORA-2480, AURORA-2481, AURORA-2482, AURORA-2483, AURORA-2484, AURORA-2485, AURORA-2486, AURORA-2487, AURORA-2488, AURORA-2489...2505 (write a comment in order), BALOO-2071, BALOO-2072, BALOO-2073, BALOO-2074, BALOO-2076, BALOO-2077, BALOO-2078, BALOO-2079, BALOO-2081, BALOO-2082...2089 (write a comment in order), BLACK-WHITE-VELVET-01, BLACK-WHITE-VELVET-02, BLACK-WHITE-VELVET-03, BLACK-WHITE-VELVET-04, BLACK-WHITE-VELVET-05, BLACK-WHITE-VELVET-06, BLACK-WHITE-VELVET-07, BLACK-WHITE-VELVET-08, BLACK-WHITE-VELVET-09, BLACK-WHITE-VELVET-09, BLACK-WHITE-VELVET-09, BLOOM-01, BLOOM-02, BLOOM-03, BLOOM-04, BLOOM-05, BLOOM-06, BLOOM-07, BLOOM-08, BLOOM-09, BLOOM-10, BRAID-3001, BRAID-3002,