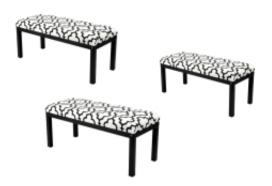

# Upholstered Bench Industrial Style LGM-100 BLACK-WHITE-VELVET-06

| Number        | 22081            |  |
|---------------|------------------|--|
| Producer code | LGM-100          |  |
| Manufacturer  | Emra Wood Design |  |

## **Product description**

Upholstered Bench Industrial Style LGM-100 BLACK-WHITE-VELVET-06 | Width: 40 cm - 200 cm | Height: 40 cm - 50 cm | Depth: 30 cm - 40 cm |

Technical data

Product-Code:

BLACK-WHITE-VELVET-06

Product description

#### Upholstered Bench Industrial Style LGM-100 BLACK-WHITE-VELVET-06

- A functional and practical bench for hallway, living room, bedroom, dressing room, bathroom, reception and office
- Some bench models have a practical shelf for shoes
- The frame and upholstery are made of the highest quality materials
- Production of the bench according to customer requirements