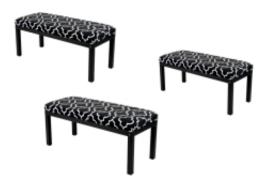

# Upholstered Bench Industrial Style LGM-100 BLACK-WHITE-VELVET-05

| Number        | 22080            |  |
|---------------|------------------|--|
| Producer code | LGM-100          |  |
| Manufacturer  | Emra Wood Design |  |

## **Product description**

Upholstered Bench Industrial Style LGM-100 BLACK-WHITE-VELVET-05 | Width: 40 cm - 200 cm | Height: 40 cm - 50 cm | Depth: 30 cm - 40 cm |

Technical data

Product-Code:

BLACK-WHITE-VELVET-05

Product description

#### Upholstered Bench Industrial Style LGM-100 BLACK-WHITE-VELVET-05

- A functional and practical bench for hallway, living room, bedroom, dressing room, bathroom, reception and office
- Some bench models have a practical shelf for shoes
- The frame and upholstery are made of the highest quality materials
- Production of the bench according to customer requirements