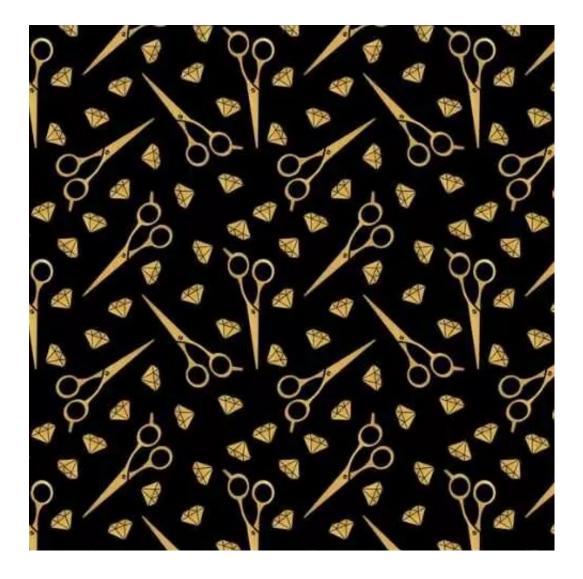

Product-Code:

| LGM-100                 |  |
|-------------------------|--|
| Catalogue number:       |  |
| 22082                   |  |
| Condition:              |  |
| New                     |  |
| Bench width:            |  |
| 40 cm - 200 cm          |  |
| Choose from parameter   |  |
| Bench height:           |  |
| 40 cm - 50 cm           |  |
| Choose from parameter   |  |
| Bench depth:            |  |
| 30 cm - 40 cm           |  |
| Choose from parameter   |  |
| Type of fabric:         |  |
| Choose from parameter   |  |
| Type of fabric (Photo): |  |
| BLACK-WHITE-VELVET-04   |  |
|                         |  |
|                         |  |
|                         |  |

**Height**: 40 cm , 45 cm , 50 cm **Depth**: 30 cm , 35 cm , 40 cm

Type of fabric: BLACK-WHITE-VELVET-04 (Photo), ANDRE-1300, ANDRE-1301, ANDRE-1302, ANDRE-1303, ANDRE-1304, ANDRE-1305, ANDRE-1306, ANDRE-1307, ANDRE-1308, ANDRE-1309, ANDRE-1310, ART-DECO-VELVET-01, ART-DECO-VELVET-02, ART-DECO-VELVET-03, ART-DECO-VELVET-04, ART-DECO-VELVET-05, ART-DECO-VELVET-06, ART-DECO-VELVET-07, ART-DECO-VELVET-08, ART-DECO-VELVET-09, ART-DECO-VELVET-10...11 (write a comment in order), ATOS-111, ATOS-112, ATOS-113, ATOS-114, ATOS-115, ATOS-116, ATOS-117, ATOS-118, ATOS-119, ATOS-120...126 (write a comment in order), AURORA-2480, AURORA-2481, AURORA-2482, AURORA-2483, AURORA-2484, AURORA-2485, AURORA-2486, AURORA-2487, AURORA-2488, AURORA-2489...2505 (write a comment in order), BALOO-2071, BALOO-2072, BALOO-2073, BALOO-2074, BALOO-2076, BALOO-2077, BALOO-2078, BALOO-2079, BALOO-2081, BALOO-2082...2089 (write a comment in order), BLACK-WHITE-VELVET-01, BLACK-WHITE-VELVET-02, BLACK-WHITE-VELVET-03, BLACK-WHITE-VELVET-04, BLACK-WHITE-VELVET-05, BLACK-WHITE-VELVET-06, BLACK-WHITE-VELVET-07, BLACK-WHITE-VELVET-08, BLACK-WHITE-VELVET-09, BLACK-WHITE-VELVET-09, BLACK-WHITE-VELVET-09, BLOOM-01, BLOOM-02, BLOOM-03, BLOOM-04, BLOOM-05, BLOOM-06, BLOOM-07, BLOOM-08, BLOOM-09, BLOOM-10, BRAID-3001, BRAID-3002,