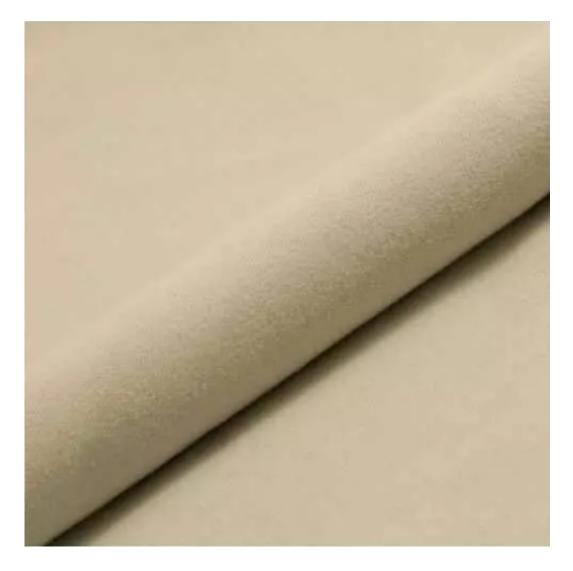

Product-Code:

| LGM-100                 |  |
|-------------------------|--|
| Catalogue number:       |  |
| 22082                   |  |
| Condition:              |  |
| New                     |  |
| Bench width:            |  |
| 40 cm - 200 cm          |  |
| Choose from parameter   |  |
| Bench height:           |  |
| 40 cm - 50 cm           |  |
| Choose from parameter   |  |
| Bench depth:            |  |
| 30 cm - 40 cm           |  |
| Choose from parameter   |  |
| Type of fabric:         |  |
| Choose from parameter   |  |
| Type of fabric (Photo): |  |
| BLACK-WHITE-VELVET-04   |  |
|                         |  |
|                         |  |
|                         |  |

**Height**: 40 cm , 45 cm , 50 cm **Depth**: 30 cm , 35 cm , 40 cm

Type of fabric: BLACK-WHITE-VELVET-04 (Photo), ANDRE-1300, ANDRE-1301, ANDRE-1302, ANDRE-1303, ANDRE-1304, ANDRE-1305, ANDRE-1306, ANDRE-1307, ANDRE-1308, ANDRE-1309, ANDRE-1310, ART-DECO-VELVET-01, ART-DECO-VELVET-02, ART-DECO-VELVET-03, ART-DECO-VELVET-04, ART-DECO-VELVET-05, ART-DECO-VELVET-06, ART-DECO-VELVET-07, ART-DECO-VELVET-08, ART-DECO-VELVET-09, ART-DECO-VELVET-10...11 (write a comment in order), ATOS-111, ATOS-112, ATOS-113, ATOS-114, ATOS-115, ATOS-116, ATOS-117, ATOS-118, ATOS-119, ATOS-120...126 (write a comment in order), AURORA-2480, AURORA-2481, AURORA-2482, AURORA-2483, AURORA-2484, AURORA-2485, AURORA-2486, AURORA-2487, AURORA-2488, AURORA-2489...2505 (write a comment in order), BALOO-2071, BALOO-2072, BALOO-2073, BALOO-2074, BALOO-2076, BALOO-2077, BALOO-2078, BALOO-2079, BALOO-2081, BALOO-2082...2089 (write a comment in order), BLACK-WHITE-VELVET-01, BLACK-WHITE-VELVET-02, BLACK-WHITE-VELVET-03, BLACK-WHITE-VELVET-04, BLACK-WHITE-VELVET-05, BLACK-WHITE-VELVET-06, BLACK-WHITE-VELVET-07, BLACK-WHITE-VELVET-08, BLACK-WHITE-VELVET-09, BLACK-WHITE-VELVET-09, BLACK-WHITE-VELVET-09, BLOOM-01, BLOOM-02, BLOOM-03, BLOOM-04, BLOOM-05, BLOOM-06, BLOOM-07, BLOOM-08, BLOOM-09, BLOOM-10, BRAID-3001, BRAID-3002,