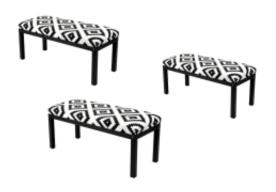

# Upholstered Bench Industrial Style LGM-100 BLACK-WHITE-VELVET-04

| Number        | 22082            |
|---------------|------------------|
| Producer code | LGM-100          |
| Manufacturer  | Emra Wood Design |

# **Product description**

Upholstered Bench Industrial Style LGM-100 BLACK-WHITE-VELVET-04  $\mid$  Width: 40 cm - 200 cm  $\mid$  Height: 40 cm - 50 cm  $\mid$  Depth: 30 cm - 40 cm  $\mid$ 

Technical data

# Upholstered Bench Industrial Style LGM-100 BLACK-WHITE-VELVET-04

- · A functional and practical bench for hallway, living room, bedroom, dressing room, bathroom, reception and office
- Some bench models have a practical shelf for shoes
- The frame and upholstery are made of the highest quality materials
- Production of the bench according to customer requirements

#### **Product features**

- Very high-quality and precise workmanship directly from the manufacturer
- The bench features an interchangeable seat to adapt the product to the future appearance of the room
- The bench does not require self-assembly and is delivered to the customer in its entirety
- Take a look at our fabric palette for more options
- We are at your disposal if you have any questions about the product
- By purchasing a product, you are buying a non-prefabricated item made according to specifications (selection of color, upholstery, materials, etc.)