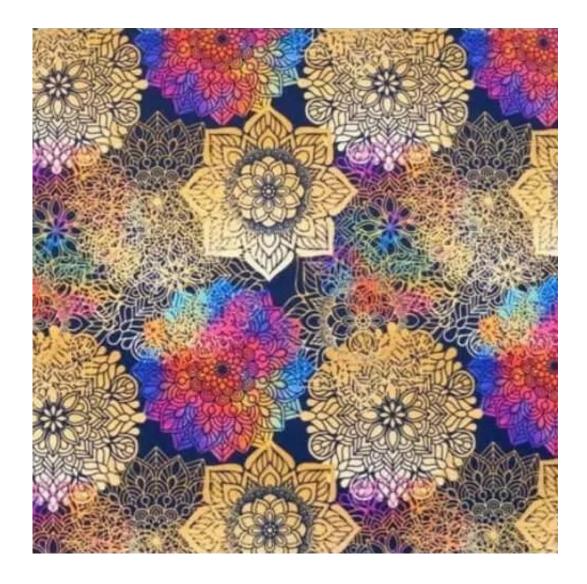

HYGGE

LEAF-VELVET

LIKE-ME

LINEA

MANDALA-VELVET

MAYA

MILTON-NEW

MIU

**Height**: 40 cm , 45 cm , 50 cm **Depth**: 30 cm , 35 cm , 40 cm

Type of fabric: BLACK-WHITE-VELVET-04 (Photo), ANDRE-1300, ANDRE-1301, ANDRE-1302, ANDRE-1303, ANDRE-1304, ANDRE-1305, ANDRE-1306, ANDRE-1307, ANDRE-1308, ANDRE-1309, ANDRE-1310, ART-DECO-VELVET-01, ART-DECO-VELVET-02, ART-DECO-VELVET-03, ART-DECO-VELVET-04, ART-DECO-VELVET-05, ART-DECO-VELVET-06, ART-DECO-VELVET-07, ART-DECO-VELVET-08, ART-DECO-VELVET-09, ART-DECO-VELVET-10...11 (write a comment in order), ATOS-111, ATOS-112, ATOS-113, ATOS-114, ATOS-115, ATOS-116, ATOS-117, ATOS-118, ATOS-119, ATOS-120...126 (write a comment in order), AURORA-2480, AURORA-2481, AURORA-2482, AURORA-2483, AURORA-2484, AURORA-2485, AURORA-2486, AURORA-2487, AURORA-2488, AURORA-2489...2505 (write a comment in order), BALOO-2071, BALOO-2072, BALOO-2073, BALOO-2074, BALOO-2076, BALOO-2077, BALOO-2078, BALOO-2079, BALOO-2081, BALOO-2082...2089 (write a comment in order), BLACK-WHITE-VELVET-01, BLACK-WHITE-VELVET-02, BLACK-WHITE-VELVET-03, BLACK-WHITE-VELVET-04, BLACK-WHITE-VELVET-05, BLACK-WHITE-VELVET-06, BLACK-WHITE-VELVET-07, BLACK-WHITE-VELVET-08, BLACK-WHITE-VELVET-09, BLACK-WHITE-VELVET-09, BLACK-WHITE-VELVET-09, BLOOM-01, BLOOM-02, BLOOM-03, BLOOM-04, BLOOM-05, BLOOM-06, BLOOM-07, BLOOM-08, BLOOM-09, BLOOM-10, BRAID-3001, BRAID-3002,