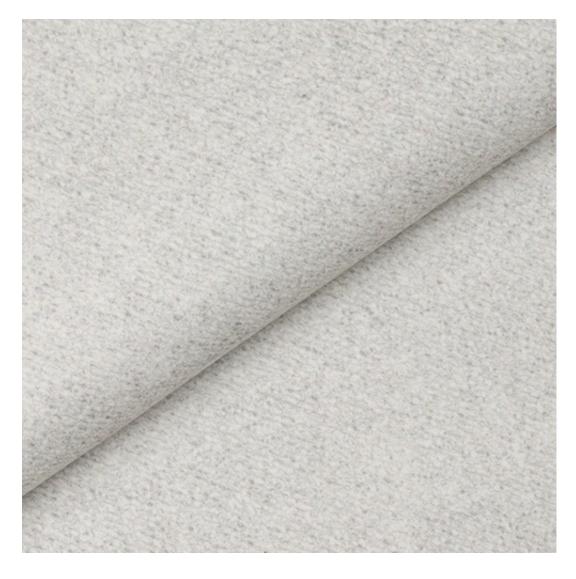

# **Product description**

Upholstered Bench Industrial Style LGM-100 BLACK-WHITE-VELVET-04  $\mid$  Width: 40 cm - 200 cm  $\mid$  Height: 40 cm - 50 cm  $\mid$  Depth: 30 cm - 40 cm  $\mid$ 

Technical data

Product-Code:

| LGM-100                 |  |
|-------------------------|--|
| Catalogue number:       |  |
| 22082                   |  |
| Condition:              |  |
| New                     |  |
| Bench width:            |  |
| 40 cm - 200 cm          |  |
| Choose from parameter   |  |
| Bench height:           |  |
| 40 cm - 50 cm           |  |
| Choose from parameter   |  |
| Bench depth:            |  |
| 30 cm - 40 cm           |  |
| Choose from parameter   |  |
| Type of fabric:         |  |
| Choose from parameter   |  |
| Type of fabric (Photo): |  |
| BLACK-WHITE-VELVET-04   |  |
|                         |  |
|                         |  |
|                         |  |

**Height**: 40 cm , 45 cm , 50 cm **Depth**: 30 cm , 35 cm , 40 cm

Type of fabric: BLACK-WHITE-VELVET-04 (Photo), ANDRE-1300, ANDRE-1301, ANDRE-1302, ANDRE-1303, ANDRE-1304, ANDRE-1305, ANDRE-1306, ANDRE-1307, ANDRE-1308, ANDRE-1309, ANDRE-1310, ART-DECO-VELVET-01, ART-DECO-VELVET-02, ART-DECO-VELVET-03, ART-DECO-VELVET-04, ART-DECO-VELVET-05, ART-DECO-VELVET-06, ART-DECO-VELVET-07, ART-DECO-VELVET-08, ART-DECO-VELVET-09, ART-DECO-VELVET-10...11 (write a comment in order), ATOS-111, ATOS-112, ATOS-113, ATOS-114, ATOS-115, ATOS-116, ATOS-117, ATOS-118, ATOS-119, ATOS-120...126 (write a comment in order), AURORA-2480, AURORA-2481, AURORA-2482, AURORA-2483, AURORA-2484, AURORA-2485, AURORA-2486, AURORA-2487, AURORA-2488, AURORA-2489...2505 (write a comment in order), BALOO-2071, BALOO-2072, BALOO-2073, BALOO-2074, BALOO-2076, BALOO-2077, BALOO-2078, BALOO-2079, BALOO-2081, BALOO-2082...2089 (write a comment in order), BLACK-WHITE-VELVET-01, BLACK-WHITE-VELVET-02, BLACK-WHITE-VELVET-03, BLACK-WHITE-VELVET-04, BLACK-WHITE-VELVET-05, BLACK-WHITE-VELVET-06, BLACK-WHITE-VELVET-07, BLACK-WHITE-VELVET-08, BLACK-WHITE-VELVET-09, BLACK-WHITE-VELVET-09, BLACK-WHITE-VELVET-09, BLOOM-01, BLOOM-02, BLOOM-03, BLOOM-04, BLOOM-05, BLOOM-06, BLOOM-07, BLOOM-08, BLOOM-09, BLOOM-10, BRAID-3001, BRAID-3002,