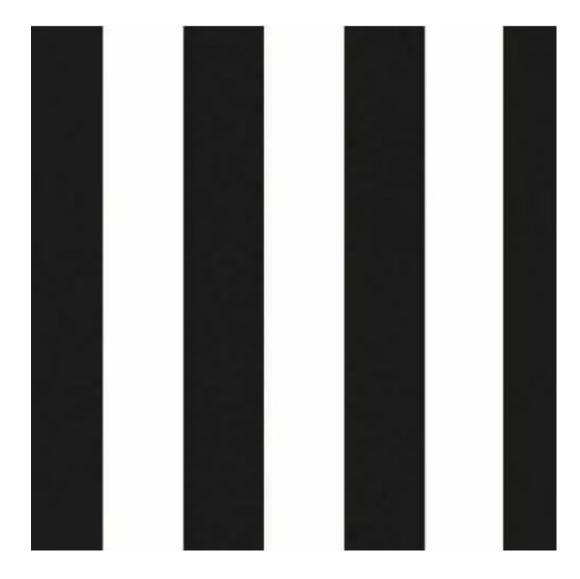

# **Product description**

Upholstered Bench Industrial Style LGM-100 BLACK-WHITE-VELVET-04  $\mid$  Width: 40 cm - 200 cm  $\mid$  Height: 40 cm - 50 cm  $\mid$  Depth: 30 cm - 40 cm  $\mid$ 

Technical data

Product-Code:

| LGM-100                 |  |
|-------------------------|--|
| Catalogue number:       |  |
| 22082                   |  |
| Condition:              |  |
| New                     |  |
| Bench width:            |  |
| 40 cm - 200 cm          |  |
| Choose from parameter   |  |
| Bench height:           |  |
| 40 cm - 50 cm           |  |
| Choose from parameter   |  |
| Bench depth:            |  |
| 30 cm - 40 cm           |  |
| Choose from parameter   |  |
| Type of fabric:         |  |
| Choose from parameter   |  |
| Type of fabric (Photo): |  |
| BLACK-WHITE-VELVET-04   |  |
|                         |  |
|                         |  |
|                         |  |

**Height**: 40 cm , 45 cm , 50 cm **Depth**: 30 cm , 35 cm , 40 cm

Type of fabric: BLACK-WHITE-VELVET-04 (Photo), ANDRE-1300, ANDRE-1301, ANDRE-1302, ANDRE-1303, ANDRE-1304, ANDRE-1305, ANDRE-1306, ANDRE-1307, ANDRE-1308, ANDRE-1309, ANDRE-1310, ART-DECO-VELVET-01, ART-DECO-VELVET-02, ART-DECO-VELVET-03, ART-DECO-VELVET-04, ART-DECO-VELVET-05, ART-DECO-VELVET-06, ART-DECO-VELVET-07, ART-DECO-VELVET-08, ART-DECO-VELVET-09, ART-DECO-VELVET-10...11 (write a comment in order), ATOS-111, ATOS-112, ATOS-113, ATOS-114, ATOS-115, ATOS-116, ATOS-117, ATOS-118, ATOS-119, ATOS-120...126 (write a comment in order), AURORA-2480, AURORA-2481, AURORA-2482, AURORA-2483, AURORA-2484, AURORA-2485, AURORA-2486, AURORA-2487, AURORA-2488, AURORA-2489...2505 (write a comment in order), BALOO-2071, BALOO-2072, BALOO-2073, BALOO-2074, BALOO-2076, BALOO-2077, BALOO-2078, BALOO-2079, BALOO-2081, BALOO-2082...2089 (write a comment in order), BLACK-WHITE-VELVET-01, BLACK-WHITE-VELVET-02, BLACK-WHITE-VELVET-03, BLACK-WHITE-VELVET-04, BLACK-WHITE-VELVET-05, BLACK-WHITE-VELVET-06, BLACK-WHITE-VELVET-07, BLACK-WHITE-VELVET-08, BLACK-WHITE-VELVET-09, BLACK-WHITE-VELVET-09, BLACK-WHITE-VELVET-09, BLOOM-01, BLOOM-02, BLOOM-03, BLOOM-04, BLOOM-05, BLOOM-06, BLOOM-07, BLOOM-08, BLOOM-09, BLOOM-10, BRAID-3001, BRAID-3002,