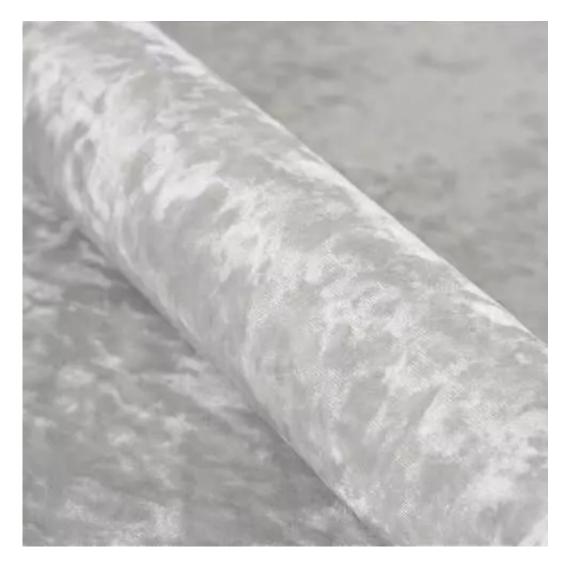

Product-Code:

| LGM-100                 |  |
|-------------------------|--|
| Catalogue number:       |  |
| 22082                   |  |
| Condition:              |  |
| New                     |  |
| Bench width:            |  |
| 40 cm - 200 cm          |  |
| Choose from parameter   |  |
| Bench height:           |  |
| 40 cm - 50 cm           |  |
| Choose from parameter   |  |
| Bench depth:            |  |
| 30 cm - 40 cm           |  |
| Choose from parameter   |  |
| Type of fabric:         |  |
| Choose from parameter   |  |
| Type of fabric (Photo): |  |
| BLACK-WHITE-VELVET-04   |  |
|                         |  |
|                         |  |
|                         |  |

**Height**: 40 cm , 45 cm , 50 cm **Depth**: 30 cm , 35 cm , 40 cm

Type of fabric: BLACK-WHITE-VELVET-04 (Photo), ANDRE-1300, ANDRE-1301, ANDRE-1302, ANDRE-1303, ANDRE-1304, ANDRE-1305, ANDRE-1306, ANDRE-1307, ANDRE-1308, ANDRE-1309, ANDRE-1310, ART-DECO-VELVET-01, ART-DECO-VELVET-02, ART-DECO-VELVET-03, ART-DECO-VELVET-04, ART-DECO-VELVET-05, ART-DECO-VELVET-06, ART-DECO-VELVET-07, ART-DECO-VELVET-08, ART-DECO-VELVET-09, ART-DECO-VELVET-10...11 (write a comment in order), ATOS-111, ATOS-112, ATOS-113, ATOS-114, ATOS-115, ATOS-116, ATOS-117, ATOS-118, ATOS-119, ATOS-120...126 (write a comment in order), AURORA-2480, AURORA-2481, AURORA-2482, AURORA-2483, AURORA-2484, AURORA-2485, AURORA-2486, AURORA-2487, AURORA-2488, AURORA-2489...2505 (write a comment in order), BALOO-2071, BALOO-2072, BALOO-2073, BALOO-2074, BALOO-2076, BALOO-2077, BALOO-2078, BALOO-2079, BALOO-2081, BALOO-2082...2089 (write a comment in order), BLACK-WHITE-VELVET-01, BLACK-WHITE-VELVET-02, BLACK-WHITE-VELVET-03, BLACK-WHITE-VELVET-04, BLACK-WHITE-VELVET-05, BLACK-WHITE-VELVET-06, BLACK-WHITE-VELVET-07, BLACK-WHITE-VELVET-08, BLACK-WHITE-VELVET-09, BLACK-WHITE-VELVET-09, BLACK-WHITE-VELVET-09, BLOOM-01, BLOOM-02, BLOOM-03, BLOOM-04, BLOOM-05, BLOOM-06, BLOOM-07, BLOOM-08, BLOOM-09, BLOOM-10, BRAID-3001, BRAID-3002,