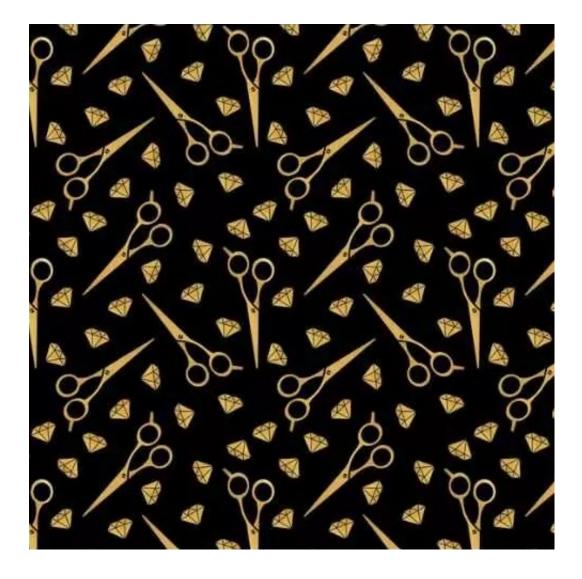

BLACK-WHITE-VELVET-03

Product description

#### AURORA

BALOO

BLACK-WHITE-VELVET

**Depth**: 30 cm , 35 cm , 40 cm

**Type of fabric**: BLACK-WHITE-VELVET-03 (Photo), ANDRE-1300, ANDRE-1301, ANDRE-1302, ANDRE-1303, ANDRE-1304, ANDRE-1305, ANDRE-1306, ANDRE-1307, ANDRE-1308, ANDRE-1309, ANDRE-1310, ART-DECO-VELVET-01, ART-DECO-VELVET-02, ART-DECO-VELVET-03, ART-DECO-VELVET-04, ART-DECO-VELVET-05, ART-DECO-VELVET-06, ART-DECO-VELVET-07, ART-DECO-VELVET-08, ART-DECO-VELVET-09, ART-DECO-VELVET-10..11 (write a comment in order), ATOS-111, ATOS-112, ATOS-113, ATOS-114, ATOS-115, ATOS-116, ATOS-117, ATOS-118, ATOS-119, ATOS-120..126 (write a comment in order), AURORA-2480, AURORA-2481, AURORA-2482, AURORA-2483, AURORA-2484, AURORA-2485, AURORA-2486, AURORA-2487, AURORA-2488, AURORA-2489..2505 (write a comment in order), BALOO-2071, BALOO-2072, BALOO-2073, BALOO-2074, BALOO-2076, BALOO-2077, BALOO-2078, BALOO-2079, BALOO-2081, BALOO-2082..2089 (write a comment in order), BLACK-WHITE-VELVET-01, BLACK-WHITE-VELVET-02, BLACK-WHITE-VELVET-03, BLACK-WHITE-VELVET-04, BLACK-WHITE-VELVET-05, BLACK-WHITE-VELVET-06, BLACK-WHITE-VELVET-07, BLACK-WHITE-VELVET-08, BLACK-WHITE-VELVET-09, BLACK-WHITE-VELVET-09, BLACK-WHITE-VELVET-00, BLACK-WHITE-VELVET-00, BLACK-WHITE-VELVET-09, BLACK-WHITE-VELVET-00, BLOOM-00, BLOOM-00, BLOOM-00, BLOOM-00, BLOOM-00, BLOOM-00,