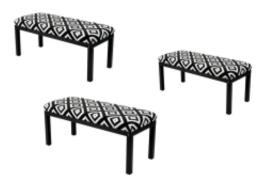

# Upholstered Bench Industrial Style LGM-100 BLACK-WHITE-VELVET-03

| Number        | 22083            |  |
|---------------|------------------|--|
| Producer code | LGM-100          |  |
| Manufacturer  | Emra Wood Design |  |

## **Product description**

Upholstered Bench Industrial Style LGM-100 BLACK-WHITE-VELVET-03 | Width: 40 cm - 200 cm | Height: 40 cm - 50 cm | Depth: 30 cm - 40 cm |

Technical data

Product-Code:

BLACK-WHITE-VELVET-03

Product description

#### Upholstered Bench Industrial Style LGM-100 BLACK-WHITE-VELVET-03

- A functional and practical bench for hallway, living room, bedroom, dressing room, bathroom, reception and office
- Some bench models have a practical shelf for shoes
- The frame and upholstery are made of the highest quality materials
- Production of the bench according to customer requirements