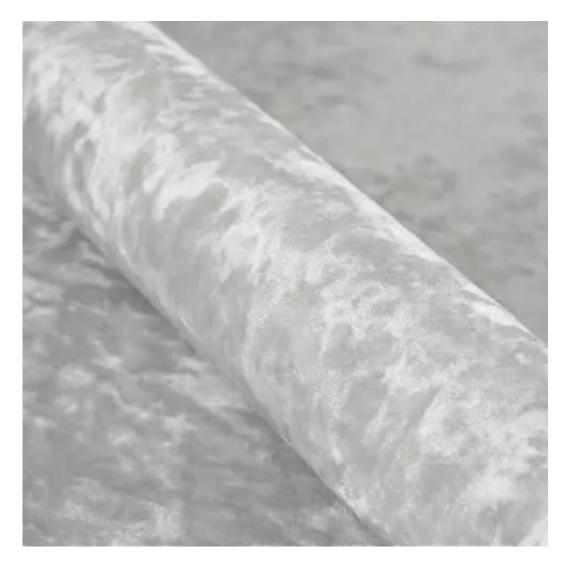

# **Product description**

Upholstered Bench Industrial Style LGM-100 BLACK-WHITE-VELVET-02  $\mid$  Width: 40 cm - 200 cm  $\mid$  Height: 40 cm - 50 cm  $\mid$  Depth: 30 cm - 40 cm  $\mid$ 

Technical data

Product-Code:

| LGM-100                 |  |
|-------------------------|--|
| Catalogue number:       |  |
| 22090                   |  |
| Condition:              |  |
| New                     |  |
| Bench width:            |  |
| 40 cm - 200 cm          |  |
| Choose from parameter   |  |
| Bench height:           |  |
| 40 cm - 50 cm           |  |
| Choose from parameter   |  |
| Bench depth:            |  |
| 30 cm - 40 cm           |  |
| Choose from parameter   |  |
| Type of fabric:         |  |
| Choose from parameter   |  |
| Type of fabric (Photo): |  |
| BLACK-WHITE-VELVET-02   |  |
|                         |  |
|                         |  |
|                         |  |

**Height**: 40 cm , 45 cm , 50 cm **Depth**: 30 cm , 35 cm , 40 cm

Type of fabric: BLACK-WHITE-VELVET-02 (Photo), ANDRE-1300, ANDRE-1301, ANDRE-1302, ANDRE-1303, ANDRE-1304, ANDRE-1305, ANDRE-1306, ANDRE-1307, ANDRE-1308, ANDRE-1309, ANDRE-1310, ART-DECO-VELVET-01, ART-DECO-VELVET-02, ART-DECO-VELVET-03, ART-DECO-VELVET-04, ART-DECO-VELVET-05, ART-DECO-VELVET-06, ART-DECO-VELVET-07, ART-DECO-VELVET-08, ART-DECO-VELVET-09, ART-DECO-VELVET-10...11 (write a comment in order), ATOS-111, ATOS-112, ATOS-113, ATOS-114, ATOS-115, ATOS-116, ATOS-117, ATOS-118, ATOS-119, ATOS-120...126 (write a comment in order), AURORA-2480, AURORA-2481, AURORA-2482, AURORA-2483, AURORA-2484, AURORA-2485, AURORA-2486, AURORA-2487, AURORA-2488, AURORA-2489...2505 (write a comment in order), BALOO-2071, BALOO-2072, BALOO-2073, BALOO-2074, BALOO-2076, BALOO-2077, BALOO-2078, BALOO-2079, BALOO-2081, BALOO-2082...2089 (write a comment in order), BLACK-WHITE-VELVET-01, BLACK-WHITE-VELVET-02, BLACK-WHITE-VELVET-03, BLACK-WHITE-VELVET-04, BLACK-WHITE-VELVET-05, BLACK-WHITE-VELVET-06, BLACK-WHITE-VELVET-07, BLACK-WHITE-VELVET-08, BLACK-WHITE-VELVET-09, BLACK-WHITE-VELVET-09, BLACK-WHITE-VELVET-09, BLOOM-01, BLOOM-02, BLOOM-03, BLOOM-04, BLOOM-05, BLOOM-06, BLOOM-07, BLOOM-08, BLOOM-09, BLOOM-10, BRAID-3001, BRAID-3002,