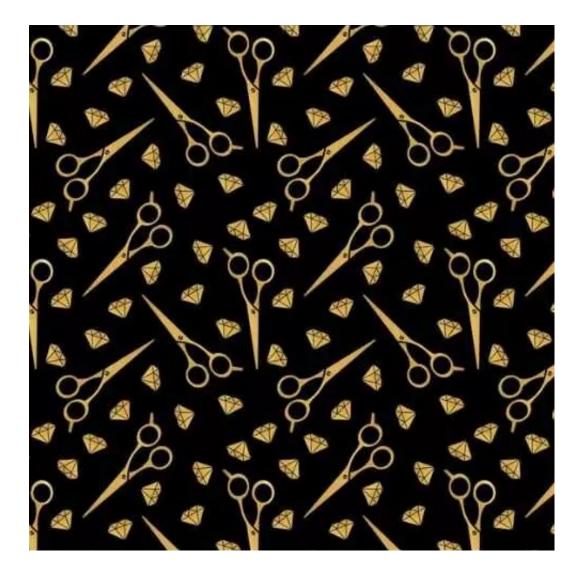

# **Product description**

Upholstered Bench Industrial Style LGM-100 BLACK-WHITE-VELVET-02  $\mid$  Width: 40 cm - 200 cm  $\mid$  Height: 40 cm - 50 cm  $\mid$  Depth: 30 cm - 40 cm  $\mid$ 

Technical data

Product-Code:

| LGM-100                 |  |
|-------------------------|--|
| Catalogue number:       |  |
| 22090                   |  |
| Condition:              |  |
| New                     |  |
| Bench width:            |  |
| 40 cm - 200 cm          |  |
| Choose from parameter   |  |
| Bench height:           |  |
| 40 cm - 50 cm           |  |
| Choose from parameter   |  |
| Bench depth:            |  |
| 30 cm - 40 cm           |  |
| Choose from parameter   |  |
| Type of fabric:         |  |
| Choose from parameter   |  |
| Type of fabric (Photo): |  |
| BLACK-WHITE-VELVET-02   |  |
|                         |  |
|                         |  |
|                         |  |

**Height**: 40 cm , 45 cm , 50 cm **Depth**: 30 cm , 35 cm , 40 cm

Type of fabric: BLACK-WHITE-VELVET-02 (Photo), ANDRE-1300, ANDRE-1301, ANDRE-1302, ANDRE-1303, ANDRE-1304, ANDRE-1305, ANDRE-1306, ANDRE-1307, ANDRE-1308, ANDRE-1309, ANDRE-1310, ART-DECO-VELVET-01, ART-DECO-VELVET-02, ART-DECO-VELVET-03, ART-DECO-VELVET-04, ART-DECO-VELVET-05, ART-DECO-VELVET-06, ART-DECO-VELVET-07, ART-DECO-VELVET-08, ART-DECO-VELVET-09, ART-DECO-VELVET-10...11 (write a comment in order), ATOS-111, ATOS-112, ATOS-113, ATOS-114, ATOS-115, ATOS-116, ATOS-117, ATOS-118, ATOS-119, ATOS-120...126 (write a comment in order), AURORA-2480, AURORA-2481, AURORA-2482, AURORA-2483, AURORA-2484, AURORA-2485, AURORA-2486, AURORA-2487, AURORA-2488, AURORA-2489...2505 (write a comment in order), BALOO-2071, BALOO-2072, BALOO-2073, BALOO-2074, BALOO-2076, BALOO-2077, BALOO-2078, BALOO-2079, BALOO-2081, BALOO-2082...2089 (write a comment in order), BLACK-WHITE-VELVET-01, BLACK-WHITE-VELVET-02, BLACK-WHITE-VELVET-03, BLACK-WHITE-VELVET-04, BLACK-WHITE-VELVET-05, BLACK-WHITE-VELVET-06, BLACK-WHITE-VELVET-07, BLACK-WHITE-VELVET-08, BLACK-WHITE-VELVET-09, BLACK-WHITE-VELVET-09, BLACK-WHITE-VELVET-09, BLOOM-01, BLOOM-02, BLOOM-03, BLOOM-04, BLOOM-05, BLOOM-06, BLOOM-07, BLOOM-08, BLOOM-09, BLOOM-10, BRAID-3001, BRAID-3002,