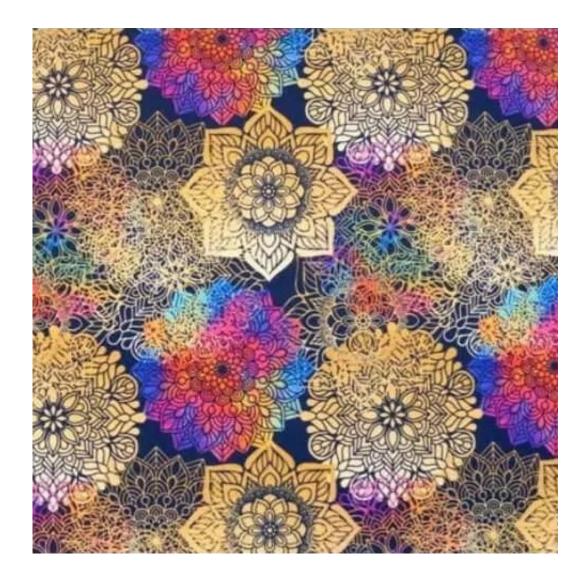

HYGGE

LEAF-VELVET

LIKE-ME

LINEA

MANDALA-VELVET

MAYA

MILTON-NEW

MIU

**Height**: 40 cm , 45 cm , 50 cm **Depth**: 30 cm , 35 cm , 40 cm

Type of fabric: BLACK-WHITE-VELVET-02 (Photo), ANDRE-1300, ANDRE-1301, ANDRE-1302, ANDRE-1303, ANDRE-1304, ANDRE-1305, ANDRE-1306, ANDRE-1307, ANDRE-1308, ANDRE-1309, ANDRE-1310, ART-DECO-VELVET-01, ART-DECO-VELVET-02, ART-DECO-VELVET-03, ART-DECO-VELVET-04, ART-DECO-VELVET-05, ART-DECO-VELVET-06, ART-DECO-VELVET-07, ART-DECO-VELVET-08, ART-DECO-VELVET-09, ART-DECO-VELVET-10...11 (write a comment in order), ATOS-111, ATOS-112, ATOS-113, ATOS-114, ATOS-115, ATOS-116, ATOS-117, ATOS-118, ATOS-119, ATOS-120...126 (write a comment in order), AURORA-2480, AURORA-2481, AURORA-2482, AURORA-2483, AURORA-2484, AURORA-2485, AURORA-2486, AURORA-2487, AURORA-2488, AURORA-2489...2505 (write a comment in order), BALOO-2071, BALOO-2072, BALOO-2073, BALOO-2074, BALOO-2076, BALOO-2077, BALOO-2078, BALOO-2079, BALOO-2081, BALOO-2082...2089 (write a comment in order), BLACK-WHITE-VELVET-01, BLACK-WHITE-VELVET-02, BLACK-WHITE-VELVET-03, BLACK-WHITE-VELVET-04, BLACK-WHITE-VELVET-05, BLACK-WHITE-VELVET-06, BLACK-WHITE-VELVET-07, BLACK-WHITE-VELVET-08, BLACK-WHITE-VELVET-09, BLACK-WHITE-VELVET-09, BLACK-WHITE-VELVET-09, BLOOM-01, BLOOM-02, BLOOM-03, BLOOM-04, BLOOM-05, BLOOM-06, BLOOM-07, BLOOM-08, BLOOM-09, BLOOM-10, BRAID-3001, BRAID-3002,