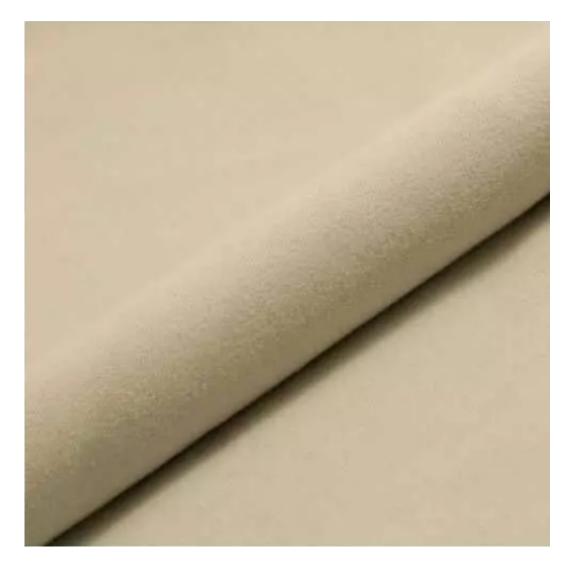

Product-Code:

| LGM-100                 |  |
|-------------------------|--|
| Catalogue number:       |  |
| 22090                   |  |
| Condition:              |  |
| New                     |  |
| Bench width:            |  |
| 40 cm - 200 cm          |  |
| Choose from parameter   |  |
| Bench height:           |  |
| 40 cm - 50 cm           |  |
| Choose from parameter   |  |
| Bench depth:            |  |
| 30 cm - 40 cm           |  |
| Choose from parameter   |  |
| Type of fabric:         |  |
| Choose from parameter   |  |
| Type of fabric (Photo): |  |
| BLACK-WHITE-VELVET-02   |  |
|                         |  |
|                         |  |
|                         |  |

**Height**: 40 cm , 45 cm , 50 cm **Depth**: 30 cm , 35 cm , 40 cm

Type of fabric: BLACK-WHITE-VELVET-02 (Photo), ANDRE-1300, ANDRE-1301, ANDRE-1302, ANDRE-1303, ANDRE-1304, ANDRE-1305, ANDRE-1306, ANDRE-1307, ANDRE-1308, ANDRE-1309, ANDRE-1310, ART-DECO-VELVET-01, ART-DECO-VELVET-02, ART-DECO-VELVET-03, ART-DECO-VELVET-04, ART-DECO-VELVET-05, ART-DECO-VELVET-06, ART-DECO-VELVET-07, ART-DECO-VELVET-08, ART-DECO-VELVET-09, ART-DECO-VELVET-10...11 (write a comment in order), ATOS-111, ATOS-112, ATOS-113, ATOS-114, ATOS-115, ATOS-116, ATOS-117, ATOS-118, ATOS-119, ATOS-120...126 (write a comment in order), AURORA-2480, AURORA-2481, AURORA-2482, AURORA-2483, AURORA-2484, AURORA-2485, AURORA-2486, AURORA-2487, AURORA-2488, AURORA-2489...2505 (write a comment in order), BALOO-2071, BALOO-2072, BALOO-2073, BALOO-2074, BALOO-2076, BALOO-2077, BALOO-2078, BALOO-2079, BALOO-2081, BALOO-2082...2089 (write a comment in order), BLACK-WHITE-VELVET-01, BLACK-WHITE-VELVET-02, BLACK-WHITE-VELVET-03, BLACK-WHITE-VELVET-04, BLACK-WHITE-VELVET-05, BLACK-WHITE-VELVET-06, BLACK-WHITE-VELVET-07, BLACK-WHITE-VELVET-08, BLACK-WHITE-VELVET-09, BLACK-WHITE-VELVET-09, BLACK-WHITE-VELVET-09, BLOOM-01, BLOOM-02, BLOOM-03, BLOOM-04, BLOOM-05, BLOOM-06, BLOOM-07, BLOOM-08, BLOOM-09, BLOOM-10, BRAID-3001, BRAID-3002,