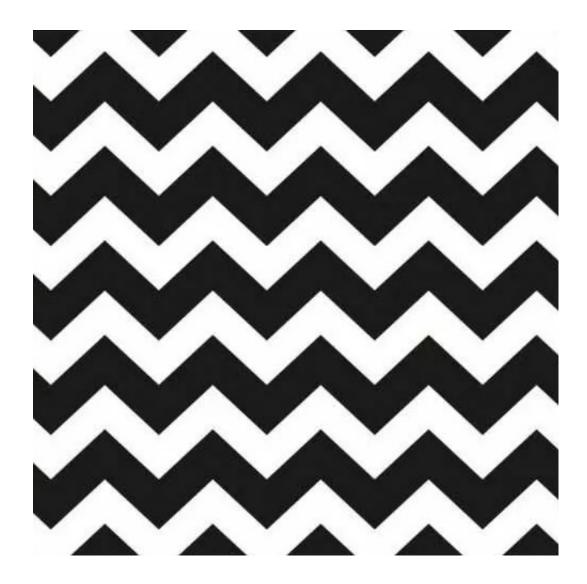

Product-Code:

| LGM-100                 |  |
|-------------------------|--|
| Catalogue number:       |  |
| 22090                   |  |
| Condition:              |  |
| New                     |  |
| Bench width:            |  |
| 40 cm - 200 cm          |  |
| Choose from parameter   |  |
| Bench height:           |  |
| 40 cm - 50 cm           |  |
| Choose from parameter   |  |
| Bench depth:            |  |
| 30 cm - 40 cm           |  |
| Choose from parameter   |  |
| Type of fabric:         |  |
| Choose from parameter   |  |
| Type of fabric (Photo): |  |
| BLACK-WHITE-VELVET-02   |  |
|                         |  |
|                         |  |
|                         |  |

We offer the largest selection of seat fabrics!

Click on fabric name and discover all fabric selection.

ANDRE

ART-DECO-VELVET

ATOS-ECO-LEATHER

AURORA

BALOO

BLACK-WHITE-VELVET