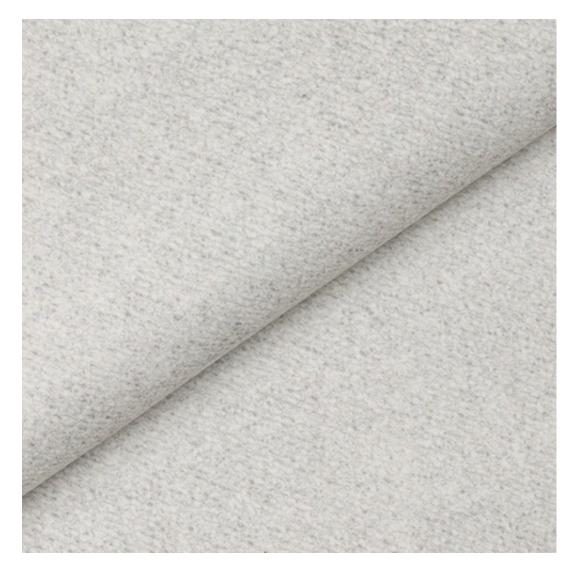

# **Product description**

Upholstered Bench Industrial Style LGM-100 BLACK-WHITE-VELVET-02  $\mid$  Width: 40 cm - 200 cm  $\mid$  Height: 40 cm - 50 cm  $\mid$  Depth: 30 cm - 40 cm  $\mid$ 

Technical data

Product-Code:

| LGM-100                 |  |
|-------------------------|--|
| Catalogue number:       |  |
| 22090                   |  |
| Condition:              |  |
| New                     |  |
| Bench width:            |  |
| 40 cm - 200 cm          |  |
| Choose from parameter   |  |
| Bench height:           |  |
| 40 cm - 50 cm           |  |
| Choose from parameter   |  |
| Bench depth:            |  |
| 30 cm - 40 cm           |  |
| Choose from parameter   |  |
| Type of fabric:         |  |
| Choose from parameter   |  |
| Type of fabric (Photo): |  |
| BLACK-WHITE-VELVET-02   |  |
|                         |  |
|                         |  |
|                         |  |

**Height**: 40 cm , 45 cm , 50 cm **Depth**: 30 cm , 35 cm , 40 cm

Type of fabric: BLACK-WHITE-VELVET-02 (Photo), ANDRE-1300, ANDRE-1301, ANDRE-1302, ANDRE-1303, ANDRE-1304, ANDRE-1305, ANDRE-1306, ANDRE-1307, ANDRE-1308, ANDRE-1309, ANDRE-1310, ART-DECO-VELVET-01, ART-DECO-VELVET-02, ART-DECO-VELVET-03, ART-DECO-VELVET-04, ART-DECO-VELVET-05, ART-DECO-VELVET-06, ART-DECO-VELVET-07, ART-DECO-VELVET-08, ART-DECO-VELVET-09, ART-DECO-VELVET-10...11 (write a comment in order), ATOS-111, ATOS-112, ATOS-113, ATOS-114, ATOS-115, ATOS-116, ATOS-117, ATOS-118, ATOS-119, ATOS-120...126 (write a comment in order), AURORA-2480, AURORA-2481, AURORA-2482, AURORA-2483, AURORA-2484, AURORA-2485, AURORA-2486, AURORA-2487, AURORA-2488, AURORA-2489...2505 (write a comment in order), BALOO-2071, BALOO-2072, BALOO-2073, BALOO-2074, BALOO-2076, BALOO-2077, BALOO-2078, BALOO-2079, BALOO-2081, BALOO-2082...2089 (write a comment in order), BLACK-WHITE-VELVET-01, BLACK-WHITE-VELVET-02, BLACK-WHITE-VELVET-03, BLACK-WHITE-VELVET-04, BLACK-WHITE-VELVET-05, BLACK-WHITE-VELVET-06, BLACK-WHITE-VELVET-07, BLACK-WHITE-VELVET-08, BLACK-WHITE-VELVET-09, BLACK-WHITE-VELVET-09, BLACK-WHITE-VELVET-09, BLOOM-01, BLOOM-02, BLOOM-03, BLOOM-04, BLOOM-05, BLOOM-06, BLOOM-07, BLOOM-08, BLOOM-09, BLOOM-10, BRAID-3001, BRAID-3002,