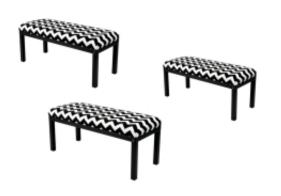

# Upholstered Bench Industrial Style LGM-100 BLACK-WHITE-VELVET-02

| Number        | 22090            |
|---------------|------------------|
| Producer code | LGM-100          |
| Manufacturer  | Emra Wood Design |

# **Product description**

Upholstered Bench Industrial Style LGM-100 BLACK-WHITE-VELVET-02  $\mid$  Width: 40 cm - 200 cm  $\mid$  Height: 40 cm - 50 cm  $\mid$  Depth: 30 cm - 40 cm  $\mid$ 

Technical data

## Upholstered Bench Industrial Style LGM-100 BLACK-WHITE-VELVET-02

- · A functional and practical bench for hallway, living room, bedroom, dressing room, bathroom, reception and office
- Some bench models have a practical shelf for shoes
- The frame and upholstery are made of the highest quality materials
- Production of the bench according to customer requirements

#### **Product features**

- Very high-quality and precise workmanship directly from the manufacturer
- The bench features an interchangeable seat to adapt the product to the future appearance of the room
- The bench does not require self-assembly and is delivered to the customer in its entirety
- Take a look at our fabric palette for more options
- We are at your disposal if you have any questions about the product
- By purchasing a product, you are buying a non-prefabricated item made according to specifications (selection of color, upholstery, materials, etc.)