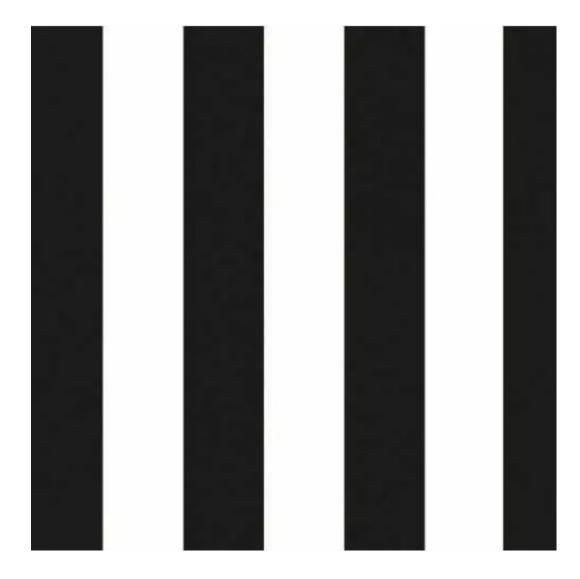

# Upholstered Bench Industrial Style LGM-100 BLACK-WHITE-VELVET-02

| Number        | 22090            |
|---------------|------------------|
| Producer code | LGM-100          |
| Manufacturer  | Emra Wood Design |

# **Product description**

Upholstered Bench Industrial Style LGM-100 BLACK-WHITE-VELVET-02  $\mid$  Width: 40 cm - 200 cm  $\mid$  Height: 40 cm - 50 cm  $\mid$  Depth: 30 cm - 40 cm  $\mid$ 

Technical data

Product-Code:

| LGM-100                 |  |
|-------------------------|--|
| Catalogue number:       |  |
| 22090                   |  |
| Condition:              |  |
| New                     |  |
| Bench width:            |  |
| 40 cm - 200 cm          |  |
| Choose from parameter   |  |
| Bench height:           |  |
| 40 cm - 50 cm           |  |
| Choose from parameter   |  |
| Bench depth:            |  |
| 30 cm - 40 cm           |  |
| Choose from parameter   |  |
| Type of fabric:         |  |
| Choose from parameter   |  |
| Type of fabric (Photo): |  |
| BLACK-WHITE-VELVET-02   |  |
|                         |  |
|                         |  |
|                         |  |

**Height**: 40 cm , 45 cm , 50 cm **Depth**: 30 cm , 35 cm , 40 cm

Type of fabric: BLACK-WHITE-VELVET-02 (Photo), ANDRE-1300, ANDRE-1301, ANDRE-1302, ANDRE-1303, ANDRE-1304, ANDRE-1305, ANDRE-1306, ANDRE-1307, ANDRE-1308, ANDRE-1309, ANDRE-1310, ART-DECO-VELVET-01, ART-DECO-VELVET-02, ART-DECO-VELVET-03, ART-DECO-VELVET-04, ART-DECO-VELVET-05, ART-DECO-VELVET-06, ART-DECO-VELVET-07, ART-DECO-VELVET-08, ART-DECO-VELVET-09, ART-DECO-VELVET-10...11 (write a comment in order), ATOS-111, ATOS-112, ATOS-113, ATOS-114, ATOS-115, ATOS-116, ATOS-117, ATOS-118, ATOS-119, ATOS-120...126 (write a comment in order), AURORA-2480, AURORA-2481, AURORA-2482, AURORA-2483, AURORA-2484, AURORA-2485, AURORA-2486, AURORA-2487, AURORA-2488, AURORA-2489...2505 (write a comment in order), BALOO-2071, BALOO-2072, BALOO-2073, BALOO-2074, BALOO-2076, BALOO-2077, BALOO-2078, BALOO-2079, BALOO-2081, BALOO-2082...2089 (write a comment in order), BLACK-WHITE-VELVET-01, BLACK-WHITE-VELVET-02, BLACK-WHITE-VELVET-03, BLACK-WHITE-VELVET-04, BLACK-WHITE-VELVET-05, BLACK-WHITE-VELVET-06, BLACK-WHITE-VELVET-07, BLACK-WHITE-VELVET-08, BLACK-WHITE-VELVET-09, BLACK-WHITE-VELVET-09, BLACK-WHITE-VELVET-09, BLOOM-01, BLOOM-02, BLOOM-03, BLOOM-04, BLOOM-05, BLOOM-06, BLOOM-07, BLOOM-08, BLOOM-09, BLOOM-10, BRAID-3001, BRAID-3002,