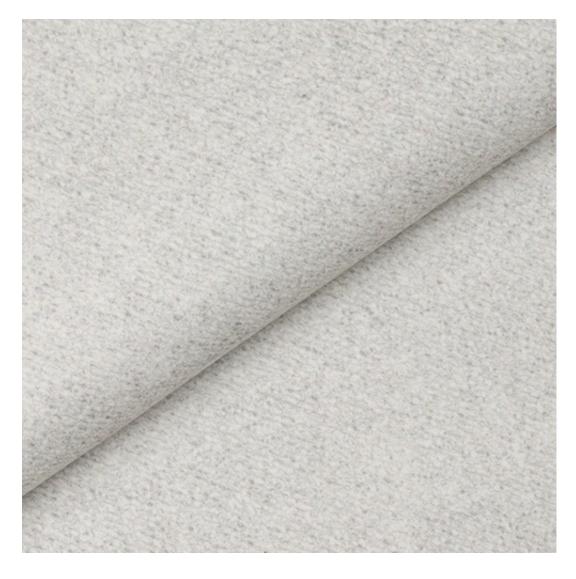

# **Product description**

Upholstered Bench Industrial Style LGM-100 BLACK-WHITE-VELVET-01  $\mid$  Width: 40 cm - 200 cm  $\mid$  Height: 40 cm - 50 cm  $\mid$  Depth: 30 cm - 40 cm  $\mid$ 

Technical data

Product-Code:

| LGM-100                 |  |
|-------------------------|--|
| Catalogue number:       |  |
| 22067                   |  |
| Condition:              |  |
| New                     |  |
| Bench width:            |  |
| 40 cm - 200 cm          |  |
| Choose from parameter   |  |
| Bench height:           |  |
| 40 cm - 50 cm           |  |
| Choose from parameter   |  |
| Bench depth:            |  |
| 30 cm - 40 cm           |  |
| Choose from parameter   |  |
| Type of fabric:         |  |
| Choose from parameter   |  |
| Type of fabric (Photo): |  |
| BLACK-WHITE-VELVET-01   |  |
|                         |  |
|                         |  |
|                         |  |

**Height**: 40 cm , 45 cm , 50 cm **Depth**: 30 cm , 35 cm , 40 cm

Type of fabric: BLACK-WHITE-VELVET-01 (Photo), ANDRE-1300, ANDRE-1301, ANDRE-1302, ANDRE-1303, ANDRE-1304, ANDRE-1305, ANDRE-1306, ANDRE-1307, ANDRE-1308, ANDRE-1309, ANDRE-1310, ART-DECO-VELVET-01, ART-DECO-VELVET-02, ART-DECO-VELVET-03, ART-DECO-VELVET-04, ART-DECO-VELVET-05, ART-DECO-VELVET-06, ART-DECO-VELVET-07, ART-DECO-VELVET-08, ART-DECO-VELVET-09, ART-DECO-VELVET-10...11 (write a comment in order), ATOS-111, ATOS-112, ATOS-113, ATOS-114, ATOS-115, ATOS-116, ATOS-117, ATOS-118, ATOS-119, ATOS-120...126 (write a comment in order), AURORA-2480, AURORA-2481, AURORA-2482, AURORA-2483, AURORA-2484, AURORA-2485, AURORA-2486, AURORA-2487, AURORA-2488, AURORA-2489...2505 (write a comment in order), BALOO-2071, BALOO-2072, BALOO-2073, BALOO-2074, BALOO-2076, BALOO-2077, BALOO-2078, BALOO-2079, BALOO-2081, BALOO-2082...2089 (write a comment in order), BLACK-WHITE-VELVET-01, BLACK-WHITE-VELVET-02, BLACK-WHITE-VELVET-03, BLACK-WHITE-VELVET-04, BLACK-WHITE-VELVET-05, BLACK-WHITE-VELVET-06, BLACK-WHITE-VELVET-07, BLACK-WHITE-VELVET-08, BLACK-WHITE-VELVET-09, BLACK-WHITE-VELVET-09, BLACK-WHITE-VELVET-09, BLOOM-01, BLOOM-02, BLOOM-03, BLOOM-04, BLOOM-05, BLOOM-06, BLOOM-07, BLOOM-08, BLOOM-09, BLOOM-10, BRAID-3001, BRAID-3002,