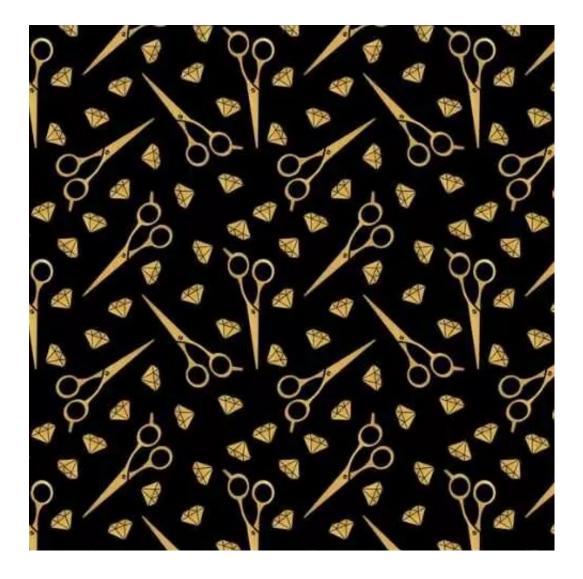

# **Product description**

Upholstered Bench Industrial Style LGM-100 BLACK-WHITE-VELVET-01  $\mid$  Width: 40 cm - 200 cm  $\mid$  Height: 40 cm - 50 cm  $\mid$  Depth: 30 cm - 40 cm  $\mid$ 

Technical data

Product-Code:

| LGM-100                 |  |
|-------------------------|--|
| Catalogue number:       |  |
| 22067                   |  |
| Condition:              |  |
| New                     |  |
| Bench width:            |  |
| 40 cm - 200 cm          |  |
| Choose from parameter   |  |
| Bench height:           |  |
| 40 cm - 50 cm           |  |
| Choose from parameter   |  |
| Bench depth:            |  |
| 30 cm - 40 cm           |  |
| Choose from parameter   |  |
| Type of fabric:         |  |
| Choose from parameter   |  |
| Type of fabric (Photo): |  |
| BLACK-WHITE-VELVET-01   |  |
|                         |  |
|                         |  |
|                         |  |

**Height**: 40 cm , 45 cm , 50 cm **Depth**: 30 cm , 35 cm , 40 cm

Type of fabric: BLACK-WHITE-VELVET-01 (Photo), ANDRE-1300, ANDRE-1301, ANDRE-1302, ANDRE-1303, ANDRE-1304, ANDRE-1305, ANDRE-1306, ANDRE-1307, ANDRE-1308, ANDRE-1309, ANDRE-1310, ART-DECO-VELVET-01, ART-DECO-VELVET-02, ART-DECO-VELVET-03, ART-DECO-VELVET-04, ART-DECO-VELVET-05, ART-DECO-VELVET-06, ART-DECO-VELVET-07, ART-DECO-VELVET-08, ART-DECO-VELVET-09, ART-DECO-VELVET-10...11 (write a comment in order), ATOS-111, ATOS-112, ATOS-113, ATOS-114, ATOS-115, ATOS-116, ATOS-117, ATOS-118, ATOS-119, ATOS-120...126 (write a comment in order), AURORA-2480, AURORA-2481, AURORA-2482, AURORA-2483, AURORA-2484, AURORA-2485, AURORA-2486, AURORA-2487, AURORA-2488, AURORA-2489...2505 (write a comment in order), BALOO-2071, BALOO-2072, BALOO-2073, BALOO-2074, BALOO-2076, BALOO-2077, BALOO-2078, BALOO-2079, BALOO-2081, BALOO-2082...2089 (write a comment in order), BLACK-WHITE-VELVET-01, BLACK-WHITE-VELVET-02, BLACK-WHITE-VELVET-03, BLACK-WHITE-VELVET-04, BLACK-WHITE-VELVET-05, BLACK-WHITE-VELVET-06, BLACK-WHITE-VELVET-07, BLACK-WHITE-VELVET-08, BLACK-WHITE-VELVET-09, BLACK-WHITE-VELVET-09, BLACK-WHITE-VELVET-09, BLOOM-01, BLOOM-02, BLOOM-03, BLOOM-04, BLOOM-05, BLOOM-06, BLOOM-07, BLOOM-08, BLOOM-09, BLOOM-10, BRAID-3001, BRAID-3002,