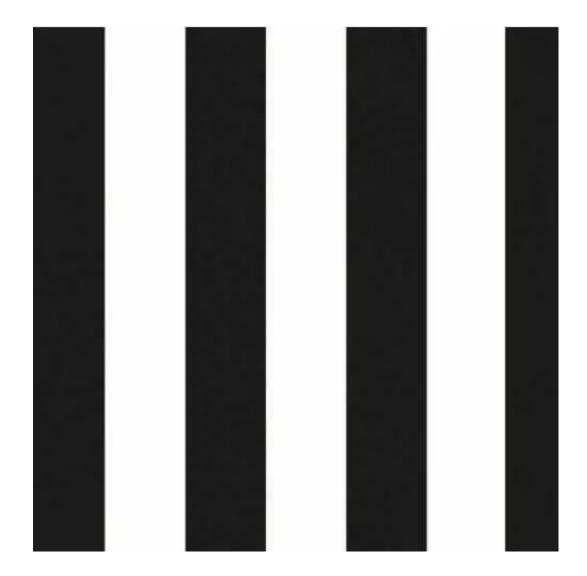

We offer the largest selection of seat fabrics!

Click on fabric name and discover all fabric selection.

ANDRE

ART-DECO-VELVET

ATOS-ECO-LEATHER

AURORA

BALOO

BLACK-WHITE-VELVET

**Height**: 40 cm , 45 cm , 50 cm **Depth**: 30 cm , 35 cm , 40 cm

Type of fabric: BLACK-WHITE-VELVET-01 (Photo), ANDRE-1300, ANDRE-1301, ANDRE-1302, ANDRE-1303, ANDRE-1304, ANDRE-1305, ANDRE-1306, ANDRE-1307, ANDRE-1308, ANDRE-1309, ANDRE-1310, ART-DECO-VELVET-01, ART-DECO-VELVET-02, ART-DECO-VELVET-03, ART-DECO-VELVET-04, ART-DECO-VELVET-05, ART-DECO-VELVET-06, ART-DECO-VELVET-07, ART-DECO-VELVET-08, ART-DECO-VELVET-09, ART-DECO-VELVET-10...11 (write a comment in order), ATOS-111, ATOS-112, ATOS-113, ATOS-114, ATOS-115, ATOS-116, ATOS-117, ATOS-118, ATOS-119, ATOS-120...126 (write a comment in order), AURORA-2480, AURORA-2481, AURORA-2482, AURORA-2483, AURORA-2484, AURORA-2485, AURORA-2486, AURORA-2487, AURORA-2488, AURORA-2489...2505 (write a comment in order), BALOO-2071, BALOO-2072, BALOO-2073, BALOO-2074, BALOO-2076, BALOO-2077, BALOO-2078, BALOO-2079, BALOO-2081, BALOO-2082...2089 (write a comment in order), BLACK-WHITE-VELVET-01, BLACK-WHITE-VELVET-02, BLACK-WHITE-VELVET-03, BLACK-WHITE-VELVET-04, BLACK-WHITE-VELVET-05, BLACK-WHITE-VELVET-06, BLACK-WHITE-VELVET-07, BLACK-WHITE-VELVET-08, BLACK-WHITE-VELVET-09, BLACK-WHITE-VELVET-09, BLACK-WHITE-VELVET-09, BLOOM-01, BLOOM-02, BLOOM-03, BLOOM-04, BLOOM-05, BLOOM-06, BLOOM-07, BLOOM-08, BLOOM-09, BLOOM-10, BRAID-3001, BRAID-3002,