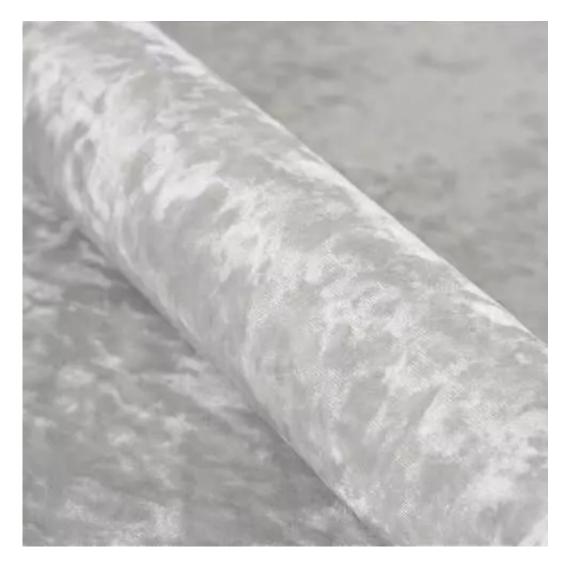

Product-Code:

| LGM-100                 |  |
|-------------------------|--|
| Catalogue number:       |  |
| 22067                   |  |
| Condition:              |  |
| New                     |  |
| Bench width:            |  |
| 40 cm - 200 cm          |  |
| Choose from parameter   |  |
| Bench height:           |  |
| 40 cm - 50 cm           |  |
| Choose from parameter   |  |
| Bench depth:            |  |
| 30 cm - 40 cm           |  |
| Choose from parameter   |  |
| Type of fabric:         |  |
| Choose from parameter   |  |
| Type of fabric (Photo): |  |
| BLACK-WHITE-VELVET-01   |  |
|                         |  |
|                         |  |
|                         |  |

**Height**: 40 cm , 45 cm , 50 cm **Depth**: 30 cm , 35 cm , 40 cm

Type of fabric: BLACK-WHITE-VELVET-01 (Photo), ANDRE-1300, ANDRE-1301, ANDRE-1302, ANDRE-1303, ANDRE-1304, ANDRE-1305, ANDRE-1306, ANDRE-1307, ANDRE-1308, ANDRE-1309, ANDRE-1310, ART-DECO-VELVET-01, ART-DECO-VELVET-02, ART-DECO-VELVET-03, ART-DECO-VELVET-04, ART-DECO-VELVET-05, ART-DECO-VELVET-06, ART-DECO-VELVET-07, ART-DECO-VELVET-08, ART-DECO-VELVET-09, ART-DECO-VELVET-10...11 (write a comment in order), ATOS-111, ATOS-112, ATOS-113, ATOS-114, ATOS-115, ATOS-116, ATOS-117, ATOS-118, ATOS-119, ATOS-120...126 (write a comment in order), AURORA-2480, AURORA-2481, AURORA-2482, AURORA-2483, AURORA-2484, AURORA-2485, AURORA-2486, AURORA-2487, AURORA-2488, AURORA-2489...2505 (write a comment in order), BALOO-2071, BALOO-2072, BALOO-2073, BALOO-2074, BALOO-2076, BALOO-2077, BALOO-2078, BALOO-2079, BALOO-2081, BALOO-2082...2089 (write a comment in order), BLACK-WHITE-VELVET-01, BLACK-WHITE-VELVET-02, BLACK-WHITE-VELVET-03, BLACK-WHITE-VELVET-04, BLACK-WHITE-VELVET-05, BLACK-WHITE-VELVET-06, BLACK-WHITE-VELVET-07, BLACK-WHITE-VELVET-08, BLACK-WHITE-VELVET-09, BLACK-WHITE-VELVET-09, BLACK-WHITE-VELVET-09, BLOOM-01, BLOOM-02, BLOOM-03, BLOOM-04, BLOOM-05, BLOOM-06, BLOOM-07, BLOOM-08, BLOOM-09, BLOOM-10, BRAID-3001, BRAID-3002,