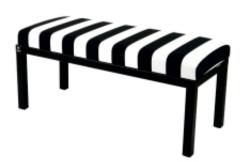

# Upholstered Bench Industrial Style LGM-100 BLACK-WHITE-VELVET-01

| Number        | 22067            |
|---------------|------------------|
| Producer code | LGM-100          |
| Manufacturer  | Emra Wood Design |

# **Product description**

Upholstered Bench Industrial Style LGM-100 BLACK-WHITE-VELVET-01  $\mid$  Width: 40 cm - 200 cm  $\mid$  Height: 40 cm - 50 cm  $\mid$  Depth: 30 cm - 40 cm  $\mid$ 

Technical data

## Upholstered Bench Industrial Style LGM-100 BLACK-WHITE-VELVET-01

- · A functional and practical bench for hallway, living room, bedroom, dressing room, bathroom, reception and office
- Some bench models have a practical shelf for shoes
- The frame and upholstery are made of the highest quality materials
- Production of the bench according to customer requirements

#### **Product features**

- Very high-quality and precise workmanship directly from the manufacturer
- The bench features an interchangeable seat to adapt the product to the future appearance of the room
- The bench does not require self-assembly and is delivered to the customer in its entirety
- Take a look at our fabric palette for more options
- We are at your disposal if you have any questions about the product
- By purchasing a product, you are buying a non-prefabricated item made according to specifications (selection of color, upholstery, materials, etc.)