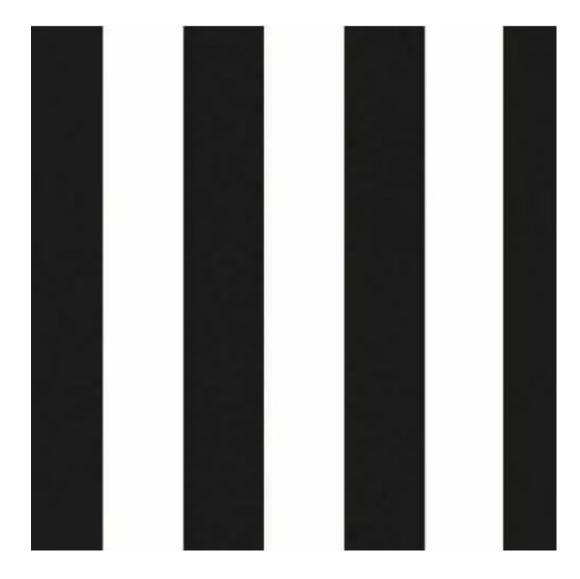

# Upholstered Bench Industrial Style LGM-100 BLACK-WHITE-VELVET-01

| Number        | 22067            |
|---------------|------------------|
| Producer code | LGM-100          |
| Manufacturer  | Emra Wood Design |

# **Product description**

Upholstered Bench Industrial Style LGM-100 BLACK-WHITE-VELVET-01  $\mid$  Width: 40 cm - 200 cm  $\mid$  Height: 40 cm - 50 cm  $\mid$  Depth: 30 cm - 40 cm  $\mid$ 

Technical data

**Height**: 40 cm , 45 cm , 50 cm **Depth**: 30 cm , 35 cm , 40 cm

Type of fabric: BLACK-WHITE-VELVET-01 (Photo), ANDRE-1300, ANDRE-1301, ANDRE-1302, ANDRE-1303, ANDRE-1304, ANDRE-1305, ANDRE-1306, ANDRE-1307, ANDRE-1308, ANDRE-1309, ANDRE-1310, ART-DECO-VELVET-01, ART-DECO-VELVET-02, ART-DECO-VELVET-03, ART-DECO-VELVET-04, ART-DECO-VELVET-05, ART-DECO-VELVET-06, ART-DECO-VELVET-07, ART-DECO-VELVET-08, ART-DECO-VELVET-09, ART-DECO-VELVET-10...11 (write a comment in order), ATOS-111, ATOS-112, ATOS-113, ATOS-114, ATOS-115, ATOS-116, ATOS-117, ATOS-118, ATOS-119, ATOS-120...126 (write a comment in order), AURORA-2480, AURORA-2481, AURORA-2482, AURORA-2483, AURORA-2484, AURORA-2485, AURORA-2486, AURORA-2487, AURORA-2488, AURORA-2489...2505 (write a comment in order), BALOO-2071, BALOO-2072, BALOO-2073, BALOO-2074, BALOO-2076, BALOO-2077, BALOO-2078, BALOO-2079, BALOO-2081, BALOO-2082...2089 (write a comment in order), BLACK-WHITE-VELVET-01, BLACK-WHITE-VELVET-02, BLACK-WHITE-VELVET-03, BLACK-WHITE-VELVET-04, BLACK-WHITE-VELVET-05, BLACK-WHITE-VELVET-06, BLACK-WHITE-VELVET-07, BLACK-WHITE-VELVET-08, BLACK-WHITE-VELVET-09, BLACK-WHITE-VELVET-09, BLACK-WHITE-VELVET-09, BLOOM-01, BLOOM-02, BLOOM-03, BLOOM-04, BLOOM-05, BLOOM-06, BLOOM-07, BLOOM-08, BLOOM-09, BLOOM-10, BRAID-3001, BRAID-3002,