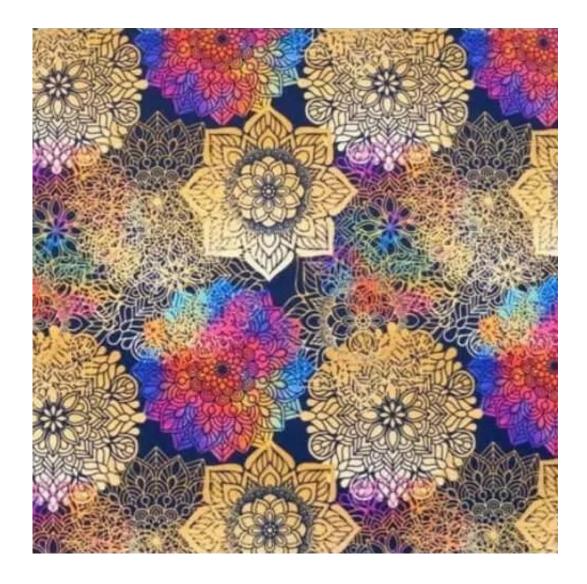

u illi                                       |  |
|----------------------------------------------|--|
|                                              |  |
|                                              |  |
|                                              |  |
| Discover upholstery fabrics for this product |  |

We offer the largest selection of seat fabrics!

Click on fabric name and discover all fabric selection.

ANDRE



ART-DECO-VELVET



ATOS-ECO-LEATHER



AURORA



BALOO



BLACK-WHITE-VELVET



BLOOM



BRAID



CASABLANCA



CHARM-ME



CHILL-ME



CRUSH



DREAM-VELVET



FLASH



FLORENCE-ECO-LEATHER



FLOWER-VELVET



FUSHION-ECO-LEATHER



GEODY



**HAMILTON** 



**HEXAGON-VELVET** 



HOLD-ME



**HUSK-VELVET** 



HYGGE



LEAF-VELVET



LIKE-ME



LINEA



MANDALA-VELVET



MAYA



MILTON-NEW



MIU



MONSTERA-VELVET



PATTERN-VELVET



PIANO



ROSSA



**SPELLO** 



STRONG



TIERRA



**VENUS** 



VERA



VIENNA-ECO-LEATHER



ZOYA



# This product has additional options:

 $\begin{tabular}{ll} \textbf{Width}: 40 \ cm \ , 45 \ cm \ , 50 \ cm \ , 55 \ cm \ , 60 \ cm \ , 65 \ cm \ , 70 \ cm \ , 75 \ cm \ , 80 \ cm \ , 85 \ cm \ , 90 \ cm \ , 95 \ cm \ , 100 \ cm \ , 105 \ cm \ , 110 \ cm \ , 120 \ cm \ , 125 \ cm \ , 130 \ cm \ , 135 \ cm \ , 140 \ cm \ , 145 \ cm \ , 150 \ cm \ , 155 \ cm \ , 160 \ cm \ , 165 \ cm \ , 170 \ cm \ , 175 \ cm \ , 180 \ cm \ , 185 \ cm \ , 190 \ cm \ , 195 \ cm \ , 200 \ cm \ \\ \end{tabular}$ 

**Height**: 40 cm , 45 cm , 50 cm **Depth**: 30 cm , 35 cm , 40 cm

Type of fabric: BLACK-WHITE-VELVET-01 (Photo), ANDRE-1300,