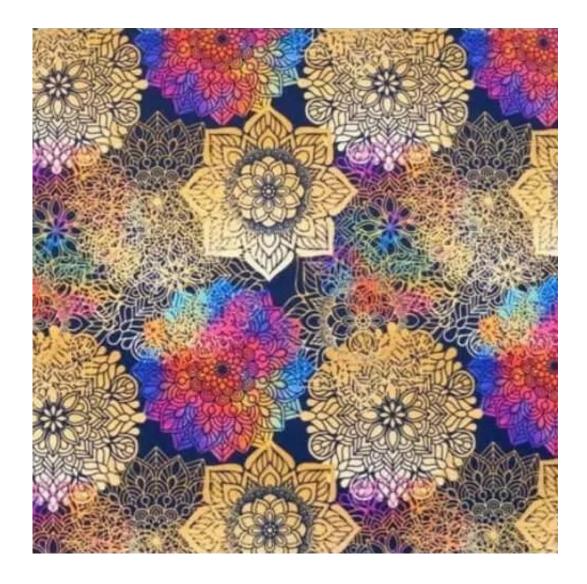

u illi                                       |  |
|----------------------------------------------|--|
|                                              |  |
|                                              |  |
|                                              |  |
| Discover upholstery fabrics for this product |  |

We offer the largest selection of seat fabrics!

Click on fabric name and discover all fabric selection.

ANDRE



ART-DECO-VELVET



ATOS-ECO-LEATHER



AURORA



BALOO



BLACK-WHITE-VELVET



BLOOM



BRAID



CASABLANCA



CHARM-ME



CHILL-ME



CRUSH



DREAM-VELVET



FLASH



FLORENCE-ECO-LEATHER



FLOWER-VELVET



FUSHION-ECO-LEATHER



GEODY



**HAMILTON** 



**HEXAGON-VELVET** 



HOLD-ME



**HUSK-VELVET** 



HYGGE



LEAF-VELVET



LIKE-ME



LINEA



MANDALA-VELVET



MAYA



MILTON-NEW



MIU



MONSTERA-VELVET



PATTERN-VELVET



PIANO



ROSSA



**SPELLO** 



STRONG



TIERRA



**VENUS** 



VERA



VIENNA-ECO-LEATHER



ZOYA



## This product has additional options:

 $\begin{tabular}{ll} \textbf{Width}: 40 \ cm \ , 45 \ cm \ , 50 \ cm \ , 55 \ cm \ , 60 \ cm \ , 65 \ cm \ , 70 \ cm \ , 75 \ cm \ , 80 \ cm \ , 85 \ cm \ , 90 \ cm \ , 95 \ cm \ , 100 \ cm \ , 105 \ cm \ , 110 \ cm \ , 120 \ cm \ , 125 \ cm \ , 130 \ cm \ , 135 \ cm \ , 140 \ cm \ , 145 \ cm \ , 150 \ cm \ , 155 \ cm \ , 160 \ cm \ , 165 \ cm \ , 170 \ cm \ , 175 \ cm \ , 180 \ cm \ , 185 \ cm \ , 190 \ cm \ , 195 \ cm \ , 200 \ cm \ \\ \end{tabular}$ 

**Height**: 40 cm , 45 cm , 50 cm **Depth**: 30 cm , 35 cm , 40 cm

Type of fabric: ART-DECO-VELVET-11 (Photo), ANDRE-1300, AN