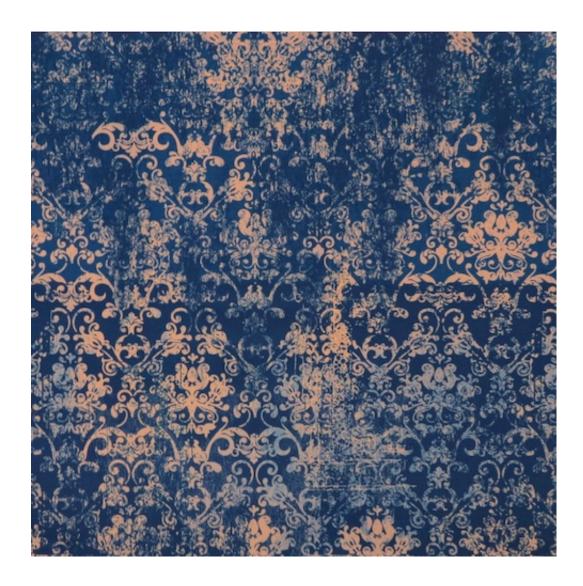

## **Product description**

Upholstered Bench Industrial Style LGM-100 ART-DECO-VELVET-11 | Width: 40 cm - 200 cm | Height: 40 cm - 50 cm | Depth: 30 cm - 40 cm |

Technical data

Product-Code:

| LGM-100                 |
|-------------------------|
| Catalogue number: 22089 |
| 22009                   |
| Condition:              |
| New                     |
|                         |
| Bench width:            |
| 40 cm - 200 cm          |
| Choose from parameter   |
|                         |
| Bench height:           |
| 40 cm - 50 cm           |
| Choose from parameter   |
|                         |
| Bench depth:            |
| 30 cm - 40 cm           |
| Choose from parameter   |
|                         |
| Type of fabric:         |
| Choose from parameter   |
|                         |
| Type of fabric (Photo): |
| ART-DECO-VELVET-11      |
|                         |
|                         |
|                         |
|                         |

**Height**: 40 cm , 45 cm , 50 cm **Depth**: 30 cm , 35 cm , 40 cm

Type of fabric: ART-DECO-VELVET-11 (Photo), ANDRE-1300, ANDRE-1301, ANDRE-1302, ANDRE-1303, ANDRE-1304, ANDRE-1305, ANDRE-1306, ANDRE-1307, ANDRE-1308, ANDRE-1309, ANDRE-1310, ART-DECO-VELVET-01, ART-DECO-VELVET-02, ART-DECO-VELVET-03, ART-DECO-VELVET-04, ART-DECO-VELVET-05, ART-DECO-VELVET-06, ART-DECO-VELVET-07, ART-DECO-VELVET-08, ART-DECO-VELVET-09, ART-DECO-VELVET-10...11 (write a comment in order), ATOS-111, ATOS-112, ATOS-113, ATOS-114, ATOS-115, ATOS-116, ATOS-117, ATOS-118, ATOS-119, ATOS-120...126 (write a comment in order), AURORA-2480, AURORA-2481, AURORA-2482, AURORA-2483, AURORA-2484, AURORA-2485, AURORA-2486, AURORA-2487, AURORA-2488, AURORA-2489...2505 (write a comment in order), BALOO-2071, BALOO-2072, BALOO-2073, BALOO-2074, BALOO-2076, BALOO-2077, BALOO-2078, BALOO-2079, BALOO-2081, BALOO-2082...2089 (write a comment in order), BLACK-WHITE-VELVET-01, BLACK-WHITE-VELVET-02, BLACK-WHITE-VELVET-03, BLACK-WHITE-VELVET-04, BLACK-WHITE-VELVET-05, BLACK-WHITE-VELVET-06, BLACK-WHITE-VELVET-07, BLACK-WHITE-VELVET-08, BLACK-WHITE-VELVET-09, BLACK-WHITE-VELVET-09, BLACK-WHITE-VELVET-09, BLOOM-01, BLOOM-02, BLOOM-03, BLOOM-04, BLOOM-05, BLOOM-06, BLOOM-07, BLOOM-08, BLOOM-09, BLOOM-10, BRAID-3001, BRAID-3002,