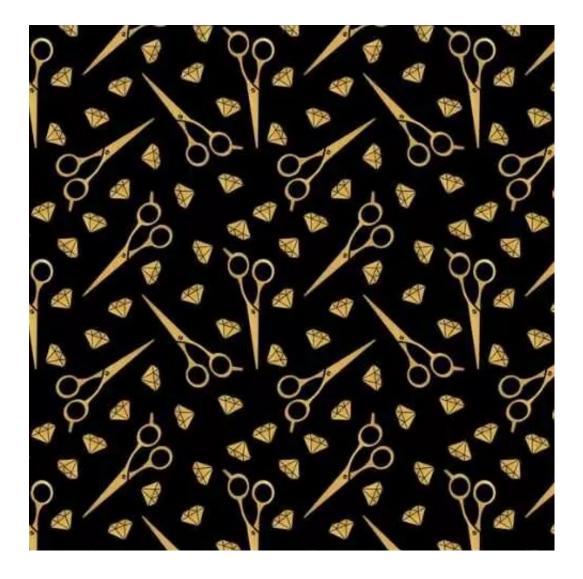

## **Product description**

Upholstered Bench Industrial Style LGM-100 ART-DECO-VELVET-11 | Width: 40 cm - 200 cm | Height: 40 cm - 50 cm | Depth: 30 cm - 40 cm |

Technical data

Product-Code:

| LGM-100                 |
|-------------------------|
| Catalogue number: 22089 |
| 22009                   |
| Condition:              |
| New                     |
|                         |
| Bench width:            |
| 40 cm - 200 cm          |
| Choose from parameter   |
|                         |
| Bench height:           |
| 40 cm - 50 cm           |
| Choose from parameter   |
|                         |
| Bench depth:            |
| 30 cm - 40 cm           |
| Choose from parameter   |
|                         |
| Type of fabric:         |
| Choose from parameter   |
|                         |
| Type of fabric (Photo): |
| ART-DECO-VELVET-11      |
|                         |
|                         |
|                         |
|                         |

**Height**: 40 cm , 45 cm , 50 cm **Depth**: 30 cm , 35 cm , 40 cm

Type of fabric: ART-DECO-VELVET-11 (Photo), ANDRE-1300, ANDRE-1301, ANDRE-1302, ANDRE-1303, ANDRE-1304, ANDRE-1305, ANDRE-1306, ANDRE-1307, ANDRE-1308, ANDRE-1309, ANDRE-1310, ART-DECO-VELVET-01, ART-DECO-VELVET-02, ART-DECO-VELVET-03, ART-DECO-VELVET-04, ART-DECO-VELVET-05, ART-DECO-VELVET-06, ART-DECO-VELVET-07, ART-DECO-VELVET-08, ART-DECO-VELVET-09, ART-DECO-VELVET-10...11 (write a comment in order), ATOS-111, ATOS-112, ATOS-113, ATOS-114, ATOS-115, ATOS-116, ATOS-117, ATOS-118, ATOS-119, ATOS-120...126 (write a comment in order), AURORA-2480, AURORA-2481, AURORA-2482, AURORA-2483, AURORA-2484, AURORA-2485, AURORA-2486, AURORA-2487, AURORA-2488, AURORA-2489...2505 (write a comment in order), BALOO-2071, BALOO-2072, BALOO-2073, BALOO-2074, BALOO-2076, BALOO-2077, BALOO-2078, BALOO-2079, BALOO-2081, BALOO-2082...2089 (write a comment in order), BLACK-WHITE-VELVET-01, BLACK-WHITE-VELVET-02, BLACK-WHITE-VELVET-03, BLACK-WHITE-VELVET-04, BLACK-WHITE-VELVET-05, BLACK-WHITE-VELVET-06, BLACK-WHITE-VELVET-07, BLACK-WHITE-VELVET-08, BLACK-WHITE-VELVET-09, BLACK-WHITE-VELVET-09, BLACK-WHITE-VELVET-09, BLOOM-01, BLOOM-02, BLOOM-03, BLOOM-04, BLOOM-05, BLOOM-06, BLOOM-07, BLOOM-08, BLOOM-09, BLOOM-10, BRAID-3001, BRAID-3002,