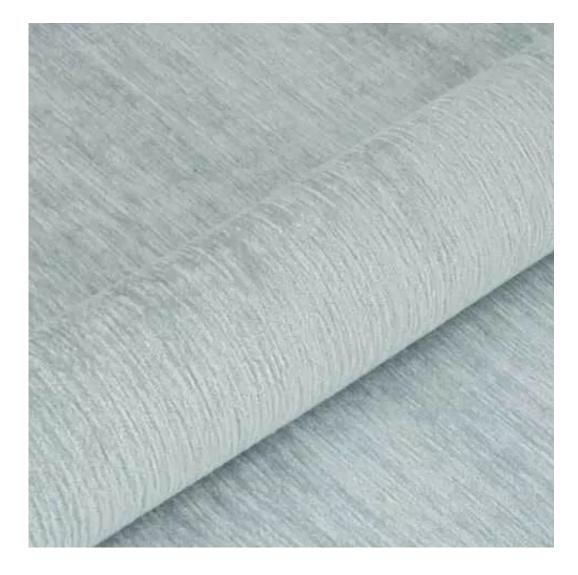

## **Product description**

Upholstered Bench Industrial Style LGM-100 ART-DECO-VELVET-11 | Width: 40 cm - 200 cm | Height: 40 cm - 50 cm | Depth: 30 cm - 40 cm |

Technical data

Product-Code:

| LGM-100                 |
|-------------------------|
| Catalogue number: 22089 |
| 22009                   |
| Condition:              |
| New                     |
|                         |
| Bench width:            |
| 40 cm - 200 cm          |
| Choose from parameter   |
|                         |
| Bench height:           |
| 40 cm - 50 cm           |
| Choose from parameter   |
|                         |
| Bench depth:            |
| 30 cm - 40 cm           |
| Choose from parameter   |
|                         |
| Type of fabric:         |
| Choose from parameter   |
|                         |
| Type of fabric (Photo): |
| ART-DECO-VELVET-11      |
|                         |
|                         |
|                         |
|                         |

We offer the largest selection of seat fabrics!

Click on fabric name and discover all fabric selection.

ANDRE

ART-DECO-VELVET

ATOS-ECO-LEATHER

AURORA

BALOO

BLACK-WHITE-VELVET