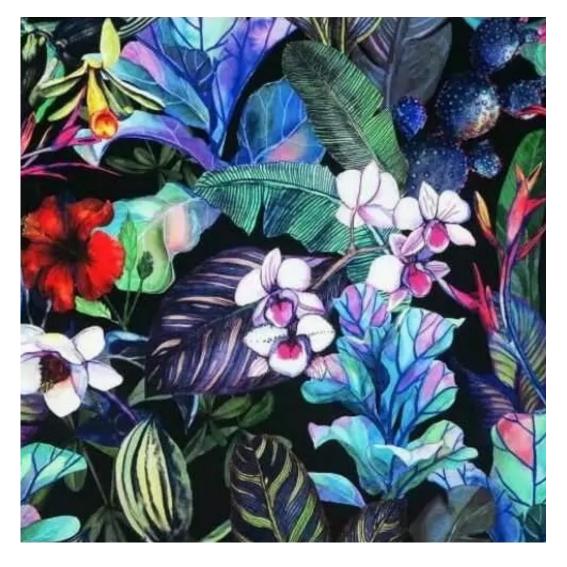

## **Product description**

Upholstered Bench Industrial Style LGM-100 ART-DECO-VELVET-11 | Width: 40 cm - 200 cm | Height: 40 cm - 50 cm | Depth: 30 cm - 40 cm |

Technical data

Product-Code:

| LGM-100                 |
|-------------------------|
| Catalogue number: 22089 |
| 22009                   |
| Condition:              |
| New                     |
|                         |
| Bench width:            |
| 40 cm - 200 cm          |
| Choose from parameter   |
|                         |
| Bench height:           |
| 40 cm - 50 cm           |
| Choose from parameter   |
|                         |
| Bench depth:            |
| 30 cm - 40 cm           |
| Choose from parameter   |
|                         |
| Type of fabric:         |
| Choose from parameter   |
|                         |
| Type of fabric (Photo): |
| ART-DECO-VELVET-11      |
|                         |
|                         |
|                         |
|                         |

**Height**: 40 cm , 45 cm , 50 cm **Depth**: 30 cm , 35 cm , 40 cm

Type of fabric: ART-DECO-VELVET-11 (Photo), ANDRE-1300, ANDRE-1301, ANDRE-1302, ANDRE-1303, ANDRE-1304, ANDRE-1305, ANDRE-1306, ANDRE-1307, ANDRE-1308, ANDRE-1309, ANDRE-1310, ART-DECO-VELVET-01, ART-DECO-VELVET-02, ART-DECO-VELVET-03, ART-DECO-VELVET-04, ART-DECO-VELVET-05, ART-DECO-VELVET-06, ART-DECO-VELVET-07, ART-DECO-VELVET-08, ART-DECO-VELVET-09, ART-DECO-VELVET-10...11 (write a comment in order), ATOS-111, ATOS-112, ATOS-113, ATOS-114, ATOS-115, ATOS-116, ATOS-117, ATOS-118, ATOS-119, ATOS-120...126 (write a comment in order), AURORA-2480, AURORA-2481, AURORA-2482, AURORA-2483, AURORA-2484, AURORA-2485, AURORA-2486, AURORA-2487, AURORA-2488, AURORA-2489...2505 (write a comment in order), BALOO-2071, BALOO-2072, BALOO-2073, BALOO-2074, BALOO-2076, BALOO-2077, BALOO-2078, BALOO-2079, BALOO-2081, BALOO-2082...2089 (write a comment in order), BLACK-WHITE-VELVET-01, BLACK-WHITE-VELVET-02, BLACK-WHITE-VELVET-03, BLACK-WHITE-VELVET-04, BLACK-WHITE-VELVET-05, BLACK-WHITE-VELVET-06, BLACK-WHITE-VELVET-07, BLACK-WHITE-VELVET-08, BLACK-WHITE-VELVET-09, BLACK-WHITE-VELVET-09, BLACK-WHITE-VELVET-09, BLOOM-01, BLOOM-02, BLOOM-03, BLOOM-04, BLOOM-05, BLOOM-06, BLOOM-07, BLOOM-08, BLOOM-09, BLOOM-10, BRAID-3001, BRAID-3002,