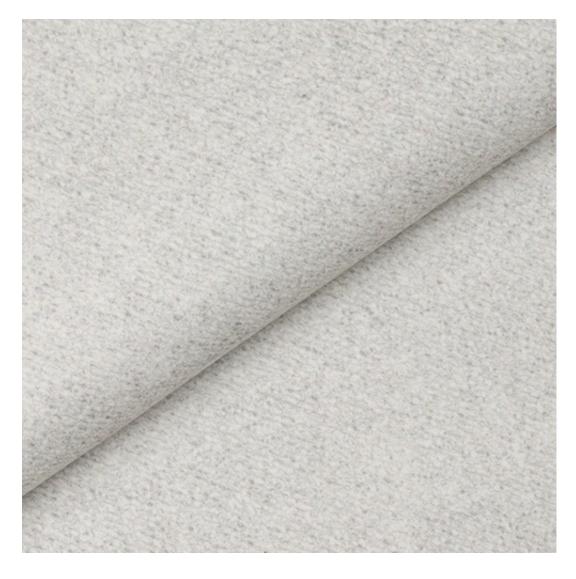

## **Product description**

Upholstered Bench Industrial Style LGM-100 ART-DECO-VELVET-11 | Width: 40 cm - 200 cm | Height: 40 cm - 50 cm | Depth: 30 cm - 40 cm |

Technical data

Product-Code:

| LGM-100                 |
|-------------------------|
| Catalogue number: 22089 |
| 22009                   |
| Condition:              |
| New                     |
|                         |
| Bench width:            |
| 40 cm - 200 cm          |
| Choose from parameter   |
|                         |
| Bench height:           |
| 40 cm - 50 cm           |
| Choose from parameter   |
|                         |
| Bench depth:            |
| 30 cm - 40 cm           |
| Choose from parameter   |
|                         |
| Type of fabric:         |
| Choose from parameter   |
|                         |
| Type of fabric (Photo): |
| ART-DECO-VELVET-11      |
|                         |
|                         |
|                         |
|                         |

We offer the largest selection of seat fabrics!

Click on fabric name and discover all fabric selection.

ANDRE

ART-DECO-VELVET

ATOS-ECO-LEATHER

AURORA

BALOO

BLACK-WHITE-VELVET