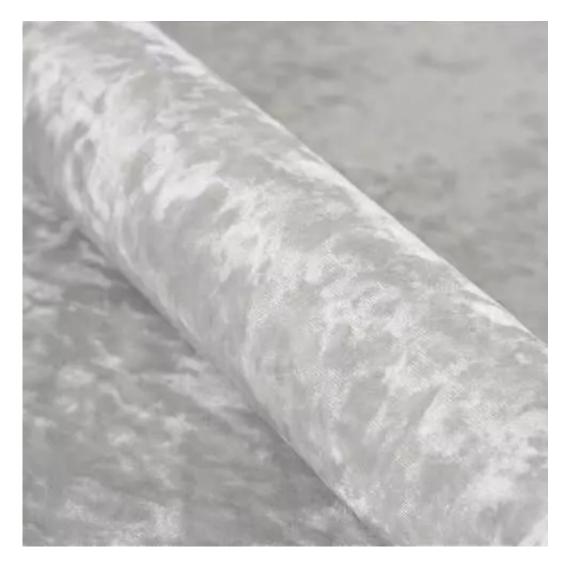

## **Product description**

Upholstered Bench Industrial Style LGM-100 ART-DECO-VELVET-11 | Width: 40 cm - 200 cm | Height: 40 cm - 50 cm | Depth: 30 cm - 40 cm |

Technical data

Product-Code:

| LGM-100                 |
|-------------------------|
| Catalogue number: 22089 |
| 22009                   |
| Condition:              |
| New                     |
|                         |
| Bench width:            |
| 40 cm - 200 cm          |
| Choose from parameter   |
|                         |
| Bench height:           |
| 40 cm - 50 cm           |
| Choose from parameter   |
|                         |
| Bench depth:            |
| 30 cm - 40 cm           |
| Choose from parameter   |
|                         |
| Type of fabric:         |
| Choose from parameter   |
|                         |
| Type of fabric (Photo): |
| ART-DECO-VELVET-11      |
|                         |
|                         |
|                         |
|                         |

**Height**: 40 cm , 45 cm , 50 cm **Depth**: 30 cm , 35 cm , 40 cm

Type of fabric: ART-DECO-VELVET-11 (Photo), ANDRE-1300, ANDRE-1301, ANDRE-1302, ANDRE-1303, ANDRE-1304, ANDRE-1305, ANDRE-1306, ANDRE-1307, ANDRE-1308, ANDRE-1309, ANDRE-1310, ART-DECO-VELVET-01, ART-DECO-VELVET-02, ART-DECO-VELVET-03, ART-DECO-VELVET-04, ART-DECO-VELVET-05, ART-DECO-VELVET-06, ART-DECO-VELVET-07, ART-DECO-VELVET-08, ART-DECO-VELVET-09, ART-DECO-VELVET-10...11 (write a comment in order), ATOS-111, ATOS-112, ATOS-113, ATOS-114, ATOS-115, ATOS-116, ATOS-117, ATOS-118, ATOS-119, ATOS-120...126 (write a comment in order), AURORA-2480, AURORA-2481, AURORA-2482, AURORA-2483, AURORA-2484, AURORA-2485, AURORA-2486, AURORA-2487, AURORA-2488, AURORA-2489...2505 (write a comment in order), BALOO-2071, BALOO-2072, BALOO-2073, BALOO-2074, BALOO-2076, BALOO-2077, BALOO-2078, BALOO-2079, BALOO-2081, BALOO-2082...2089 (write a comment in order), BLACK-WHITE-VELVET-01, BLACK-WHITE-VELVET-02, BLACK-WHITE-VELVET-03, BLACK-WHITE-VELVET-04, BLACK-WHITE-VELVET-05, BLACK-WHITE-VELVET-06, BLACK-WHITE-VELVET-07, BLACK-WHITE-VELVET-08, BLACK-WHITE-VELVET-09, BLACK-WHITE-VELVET-09, BLACK-WHITE-VELVET-09, BLOOM-01, BLOOM-02, BLOOM-03, BLOOM-04, BLOOM-05, BLOOM-06, BLOOM-07, BLOOM-08, BLOOM-09, BLOOM-10, BRAID-3001, BRAID-3002,