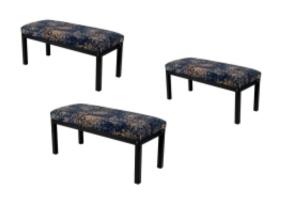

# Upholstered Bench Industrial Style LGM-100 ART-DECO-VELVET-11

| Number        | 22089            |
|---------------|------------------|
| Producer code | LGM-100          |
| Manufacturer  | Emra Wood Design |

## **Product description**

Upholstered Bench Industrial Style LGM-100 ART-DECO-VELVET-11 | Width: 40 cm - 200 cm | Height: 40 cm - 50 cm | Depth: 30 cm - 40 cm |

Technical data

Product-Code:

| LGM-100                 |
|-------------------------|
| Catalogue number: 22089 |
| 22009                   |
| Condition:              |
| New                     |
|                         |
| Bench width:            |
| 40 cm - 200 cm          |
| Choose from parameter   |
|                         |
| Bench height:           |
| 40 cm - 50 cm           |
| Choose from parameter   |
|                         |
| Bench depth:            |
| 30 cm - 40 cm           |
| Choose from parameter   |
|                         |
| Type of fabric:         |
| Choose from parameter   |
|                         |
| Type of fabric (Photo): |
| ART-DECO-VELVET-11      |
|                         |
|                         |
|                         |
|                         |

### Upholstered Bench Industrial Style LGM-100 ART-DECO-VELVET-11

- · A functional and practical bench for hallway, living room, bedroom, dressing room, bathroom, reception and office
- Some bench models have a practical shelf for shoes
- The frame and upholstery are made of the highest quality materials
- Production of the bench according to customer requirements