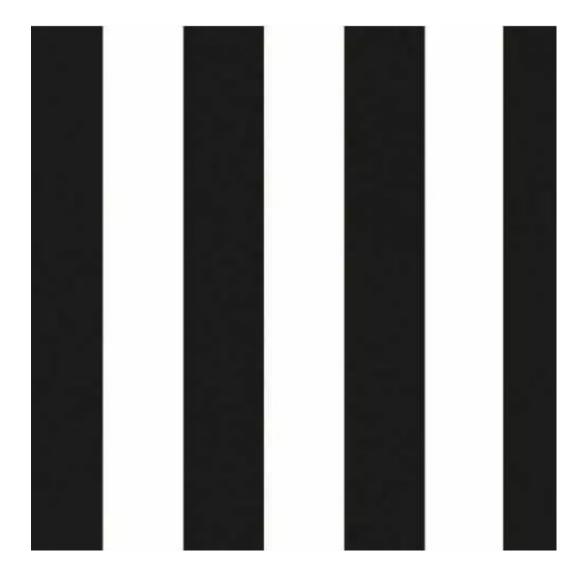

We offer the largest selection of seat fabrics!

Click on fabric name and discover all fabric selection.

ANDRE

ART-DECO-VELVET

ATOS-ECO-LEATHER

AURORA

BALOO

BLACK-WHITE-VELVET

**Height**: 40 cm , 45 cm , 50 cm **Depth**: 30 cm , 35 cm , 40 cm

Type of fabric: PATTERN-VELVET-26 (Photo), ANDRE-1300, ANDRE-1301, ANDRE-1302, ANDRE-1303, ANDRE-1304, ANDRE-1305, ANDRE-1306, ANDRE-1307, ANDRE-1308, ANDRE-1309, ANDRE-1310, ART-DECO-VELVET-01, ART-DECO-VELVET-02, ART-DECO-VELVET-03, ART-DECO-VELVET-04, ART-DECO-VELVET-05, ART-DECO-VELVET-06, ART-DECO-VELVET-07, ART-DECO-VELVET-08, ART-DECO-VELVET-09, ART-DECO-VELVET-10...11 (write a comment in order), ATOS-111, ATOS-112, ATOS-113, ATOS-114, ATOS-115, ATOS-116, ATOS-117, ATOS-118, ATOS-119, ATOS-120...126 (write a comment in order), AURORA-2480, AURORA-2481, AURORA-2482, AURORA-2483, AURORA-2484, AURORA-2485, AURORA-2486, AURORA-2487, AURORA-2488, AURORA-2489...2505 (write a comment in order), BALOO-2071, BALOO-2072, BALOO-2073, BALOO-2074, BALOO-2076, BALOO-2077, BALOO-2078, BALOO-2079, BALOO-2081, BALOO-2082...2089 (write a comment in order), BLACK-WHITE-VELVET-01, BLACK-WHITE-VELVET-02, BLACK-WHITE-VELVET-03, BLACK-WHITE-VELVET-04, BLACK-WHITE-VELVET-05, BLACK-WHITE-VELVET-06, BLACK-WHITE-VELVET-07, BLACK-WHITE-VELVET-08, BLACK-WHITE-VELVET-09, BLACK-WHITE-VELVET-09, BLACK-WHITE-VELVET-09, BLOOM-01, BLOOM-02, BLOOM-03, BLOOM-04, BLOOM-05, BLOOM-06, BLOOM-07, BLOOM-08, BLOOM-09, BLOOM-10, BRAID-3001, BRAID-3002,