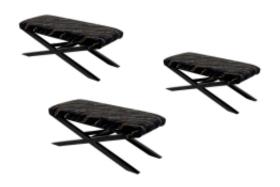

# **Upholstered Bench Industrial Style LGM-10 PATTERN-VELVET-26**

| Number        | 22120            |
|---------------|------------------|
| Producer code | LGM-10           |
| Manufacturer  | Emra Wood Design |

# **Product description**

Upholstered Bench Industrial Style LGM-10 PATTERN-VELVET-26 | Width: 40 cm - 200 cm | Height: 40 cm - 50 cm | Depth: 30 cm - 40 cm |

Technical data

Product-Code:

| LGM-10                  |  |  |  |
|-------------------------|--|--|--|
| Catalogue number:       |  |  |  |
| 22120                   |  |  |  |
| Condition:              |  |  |  |
| New                     |  |  |  |
| Bench width:            |  |  |  |
| 40 cm - 200 cm          |  |  |  |
| Choose from parameter   |  |  |  |
| Bench height:           |  |  |  |
| 40 cm - 50 cm           |  |  |  |
| Choose from parameter   |  |  |  |
| Bench depth:            |  |  |  |
| 30 cm - 40 cm           |  |  |  |
| Choose from parameter   |  |  |  |
| Type of fabric:         |  |  |  |
| Choose from parameter   |  |  |  |
| Type of fabric (Photo): |  |  |  |
| PATTERN-VELVET-26       |  |  |  |
|                         |  |  |  |
|                         |  |  |  |
|                         |  |  |  |
|                         |  |  |  |

### Upholstered Bench Industrial Style LGM-10 PATTERN-VELVET-26

- · A functional and practical bench for hallway, living room, bedroom, dressing room, bathroom, reception and office
- Some bench models have a practical shelf for shoes
- The frame and upholstery are made of the highest quality materials
- Production of the bench according to customer requirements

#### **Product features**

- Very high-quality and precise workmanship directly from the manufacturer
- The bench features an interchangeable seat to adapt the product to the future appearance of the room
- The bench does not require self-assembly and is delivered to the customer in its entirety
- Take a look at our fabric palette for more options
- We are at your disposal if you have any questions about the product
- By purchasing a product, you are buying a non-prefabricated item made according to specifications (selection of color, upholstery, materials, etc.)