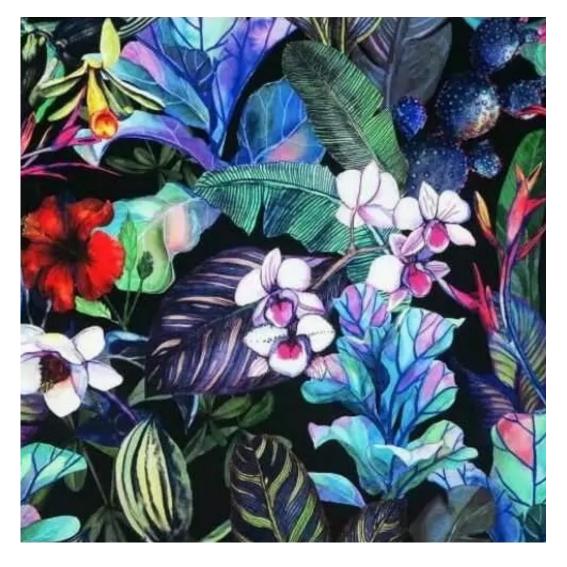

# **Product description**

Upholstered Bench Industrial Style LGM-10 PATTERN-VELVET-26 | Width: 40 cm - 200 cm | Height: 40 cm - 50 cm | Depth: 30 cm - 40 cm |

Technical data

Product-Code:

| LGM-10                  |  |  |  |
|-------------------------|--|--|--|
| Catalogue number:       |  |  |  |
| 22120                   |  |  |  |
| Condition:              |  |  |  |
| New                     |  |  |  |
| Bench width:            |  |  |  |
| 40 cm - 200 cm          |  |  |  |
| Choose from parameter   |  |  |  |
| Bench height:           |  |  |  |
| 40 cm - 50 cm           |  |  |  |
| Choose from parameter   |  |  |  |
| Bench depth:            |  |  |  |
| 30 cm - 40 cm           |  |  |  |
| Choose from parameter   |  |  |  |
| Type of fabric:         |  |  |  |
| Choose from parameter   |  |  |  |
| Type of fabric (Photo): |  |  |  |
| PATTERN-VELVET-26       |  |  |  |
|                         |  |  |  |
|                         |  |  |  |
|                         |  |  |  |
|                         |  |  |  |

**Height**: 40 cm , 45 cm , 50 cm **Depth**: 30 cm , 35 cm , 40 cm

Type of fabric: PATTERN-VELVET-26 (Photo), ANDRE-1300, ANDRE-1301, ANDRE-1302, ANDRE-1303, ANDRE-1304, ANDRE-1305, ANDRE-1306, ANDRE-1307, ANDRE-1308, ANDRE-1309, ANDRE-1310, ART-DECO-VELVET-01, ART-DECO-VELVET-02, ART-DECO-VELVET-03, ART-DECO-VELVET-04, ART-DECO-VELVET-05, ART-DECO-VELVET-06, ART-DECO-VELVET-07, ART-DECO-VELVET-08, ART-DECO-VELVET-09, ART-DECO-VELVET-10...11 (write a comment in order), ATOS-111, ATOS-112, ATOS-113, ATOS-114, ATOS-115, ATOS-116, ATOS-117, ATOS-118, ATOS-119, ATOS-120...126 (write a comment in order), AURORA-2480, AURORA-2481, AURORA-2482, AURORA-2483, AURORA-2484, AURORA-2485, AURORA-2486, AURORA-2487, AURORA-2488, AURORA-2489...2505 (write a comment in order), BALOO-2071, BALOO-2072, BALOO-2073, BALOO-2074, BALOO-2076, BALOO-2077, BALOO-2078, BALOO-2079, BALOO-2081, BALOO-2082...2089 (write a comment in order), BLACK-WHITE-VELVET-01, BLACK-WHITE-VELVET-02, BLACK-WHITE-VELVET-03, BLACK-WHITE-VELVET-04, BLACK-WHITE-VELVET-05, BLACK-WHITE-VELVET-06, BLACK-WHITE-VELVET-07, BLACK-WHITE-VELVET-08, BLACK-WHITE-VELVET-09, BLACK-WHITE-VELVET-09, BLACK-WHITE-VELVET-09, BLOOM-01, BLOOM-02, BLOOM-03, BLOOM-04, BLOOM-05, BLOOM-06, BLOOM-07, BLOOM-08, BLOOM-09, BLOOM-10, BRAID-3001, BRAID-3002,