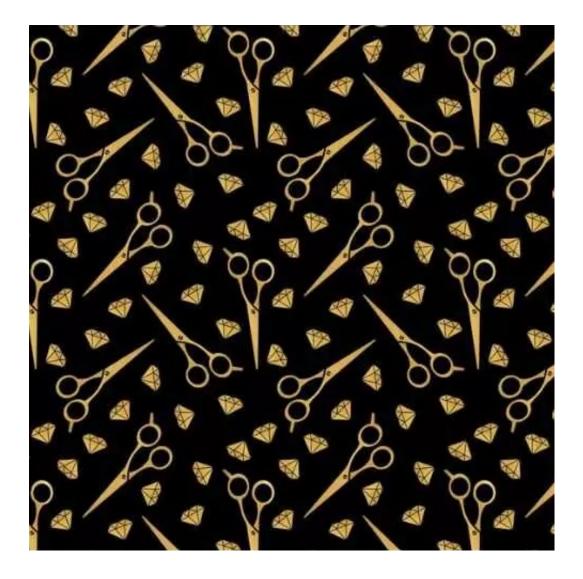

# **Product description**

Upholstered Bench Industrial Style LGM-10 PATTERN-VELVET-26 | Width: 40 cm - 200 cm | Height: 40 cm - 50 cm | Depth: 30 cm - 40 cm |

Technical data

Product-Code:

| LGM-10                  |  |  |  |
|-------------------------|--|--|--|
| Catalogue number:       |  |  |  |
| 22120                   |  |  |  |
| Condition:              |  |  |  |
| New                     |  |  |  |
| Bench width:            |  |  |  |
| 40 cm - 200 cm          |  |  |  |
| Choose from parameter   |  |  |  |
| Bench height:           |  |  |  |
| 40 cm - 50 cm           |  |  |  |
| Choose from parameter   |  |  |  |
| Bench depth:            |  |  |  |
| 30 cm - 40 cm           |  |  |  |
| Choose from parameter   |  |  |  |
| Type of fabric:         |  |  |  |
| Choose from parameter   |  |  |  |
| Type of fabric (Photo): |  |  |  |
| PATTERN-VELVET-26       |  |  |  |
|                         |  |  |  |
|                         |  |  |  |
|                         |  |  |  |
|                         |  |  |  |

**Height**: 40 cm , 45 cm , 50 cm **Depth**: 30 cm , 35 cm , 40 cm

Type of fabric: PATTERN-VELVET-26 (Photo), ANDRE-1300, ANDRE-1301, ANDRE-1302, ANDRE-1303, ANDRE-1304, ANDRE-1305, ANDRE-1306, ANDRE-1307, ANDRE-1308, ANDRE-1309, ANDRE-1310, ART-DECO-VELVET-01, ART-DECO-VELVET-02, ART-DECO-VELVET-03, ART-DECO-VELVET-04, ART-DECO-VELVET-05, ART-DECO-VELVET-06, ART-DECO-VELVET-07, ART-DECO-VELVET-08, ART-DECO-VELVET-09, ART-DECO-VELVET-10...11 (write a comment in order), ATOS-111, ATOS-112, ATOS-113, ATOS-114, ATOS-115, ATOS-116, ATOS-117, ATOS-118, ATOS-119, ATOS-120...126 (write a comment in order), AURORA-2480, AURORA-2481, AURORA-2482, AURORA-2483, AURORA-2484, AURORA-2485, AURORA-2486, AURORA-2487, AURORA-2488, AURORA-2489...2505 (write a comment in order), BALOO-2071, BALOO-2072, BALOO-2073, BALOO-2074, BALOO-2076, BALOO-2077, BALOO-2078, BALOO-2079, BALOO-2081, BALOO-2082...2089 (write a comment in order), BLACK-WHITE-VELVET-01, BLACK-WHITE-VELVET-02, BLACK-WHITE-VELVET-03, BLACK-WHITE-VELVET-04, BLACK-WHITE-VELVET-05, BLACK-WHITE-VELVET-06, BLACK-WHITE-VELVET-07, BLACK-WHITE-VELVET-08, BLACK-WHITE-VELVET-09, BLACK-WHITE-VELVET-09, BLACK-WHITE-VELVET-09, BLOOM-01, BLOOM-02, BLOOM-03, BLOOM-04, BLOOM-05, BLOOM-06, BLOOM-07, BLOOM-08, BLOOM-09, BLOOM-10, BRAID-3001, BRAID-3002,