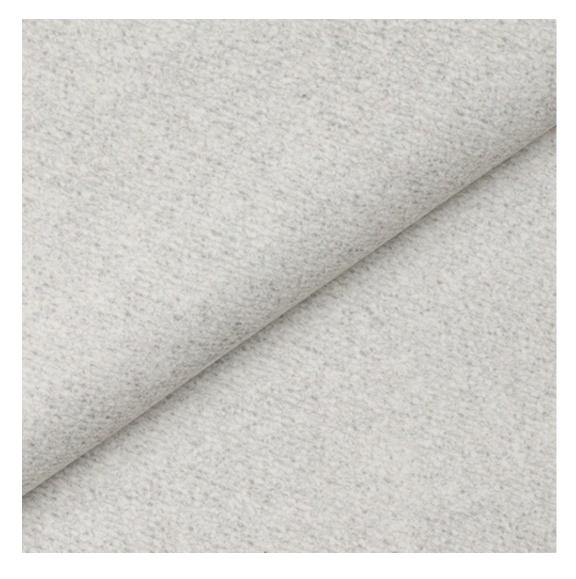

# **Product description**

Upholstered Bench Industrial Style LGM-10 PATTERN-VELVET-26 | Width: 40 cm - 200 cm | Height: 40 cm - 50 cm | Depth: 30 cm - 40 cm |

Technical data

Product-Code:

| LGM-10                  |  |  |  |
|-------------------------|--|--|--|
| Catalogue number:       |  |  |  |
| 22120                   |  |  |  |
| Condition:              |  |  |  |
| New                     |  |  |  |
| Bench width:            |  |  |  |
| 40 cm - 200 cm          |  |  |  |
| Choose from parameter   |  |  |  |
| Bench height:           |  |  |  |
| 40 cm - 50 cm           |  |  |  |
| Choose from parameter   |  |  |  |
| Bench depth:            |  |  |  |
| 30 cm - 40 cm           |  |  |  |
| Choose from parameter   |  |  |  |
| Type of fabric:         |  |  |  |
| Choose from parameter   |  |  |  |
| Type of fabric (Photo): |  |  |  |
| PATTERN-VELVET-26       |  |  |  |
|                         |  |  |  |
|                         |  |  |  |
|                         |  |  |  |
|                         |  |  |  |

**Height**: 40 cm , 45 cm , 50 cm **Depth**: 30 cm , 35 cm , 40 cm

Type of fabric: PATTERN-VELVET-26 (Photo), ANDRE-1300, ANDRE-1301, ANDRE-1302, ANDRE-1303, ANDRE-1304, ANDRE-1305, ANDRE-1306, ANDRE-1307, ANDRE-1308, ANDRE-1309, ANDRE-1310, ART-DECO-VELVET-01, ART-DECO-VELVET-02, ART-DECO-VELVET-03, ART-DECO-VELVET-04, ART-DECO-VELVET-05, ART-DECO-VELVET-06, ART-DECO-VELVET-07, ART-DECO-VELVET-08, ART-DECO-VELVET-09, ART-DECO-VELVET-10...11 (write a comment in order), ATOS-111, ATOS-112, ATOS-113, ATOS-114, ATOS-115, ATOS-116, ATOS-117, ATOS-118, ATOS-119, ATOS-120...126 (write a comment in order), AURORA-2480, AURORA-2481, AURORA-2482, AURORA-2483, AURORA-2484, AURORA-2485, AURORA-2486, AURORA-2487, AURORA-2488, AURORA-2489...2505 (write a comment in order), BALOO-2071, BALOO-2072, BALOO-2073, BALOO-2074, BALOO-2076, BALOO-2077, BALOO-2078, BALOO-2079, BALOO-2081, BALOO-2082...2089 (write a comment in order), BLACK-WHITE-VELVET-01, BLACK-WHITE-VELVET-02, BLACK-WHITE-VELVET-03, BLACK-WHITE-VELVET-04, BLACK-WHITE-VELVET-05, BLACK-WHITE-VELVET-06, BLACK-WHITE-VELVET-07, BLACK-WHITE-VELVET-08, BLACK-WHITE-VELVET-09, BLACK-WHITE-VELVET-09, BLACK-WHITE-VELVET-09, BLOOM-01, BLOOM-02, BLOOM-03, BLOOM-04, BLOOM-05, BLOOM-06, BLOOM-07, BLOOM-08, BLOOM-09, BLOOM-10, BRAID-3001, BRAID-3002,