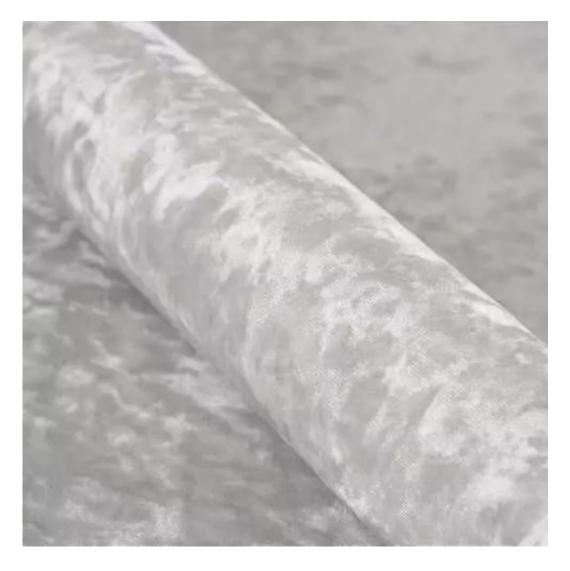

# **Product description**

Upholstered Bench Industrial Style LGM-10 PATTERN-VELVET-26 | Width: 40 cm - 200 cm | Height: 40 cm - 50 cm | Depth: 30 cm - 40 cm |

Technical data

Product-Code:

| LGM-10                  |  |  |  |
|-------------------------|--|--|--|
| Catalogue number:       |  |  |  |
| 22120                   |  |  |  |
| Condition:              |  |  |  |
| New                     |  |  |  |
| Bench width:            |  |  |  |
| 40 cm - 200 cm          |  |  |  |
| Choose from parameter   |  |  |  |
| Bench height:           |  |  |  |
| 40 cm - 50 cm           |  |  |  |
| Choose from parameter   |  |  |  |
| Bench depth:            |  |  |  |
| 30 cm - 40 cm           |  |  |  |
| Choose from parameter   |  |  |  |
| Type of fabric:         |  |  |  |
| Choose from parameter   |  |  |  |
| Type of fabric (Photo): |  |  |  |
| PATTERN-VELVET-26       |  |  |  |
|                         |  |  |  |
|                         |  |  |  |
|                         |  |  |  |
|                         |  |  |  |

**Height**: 40 cm , 45 cm , 50 cm **Depth**: 30 cm , 35 cm , 40 cm

Type of fabric: PATTERN-VELVET-26 (Photo), ANDRE-1300, ANDRE-1301, ANDRE-1302, ANDRE-1303, ANDRE-1304, ANDRE-1305, ANDRE-1306, ANDRE-1307, ANDRE-1308, ANDRE-1309, ANDRE-1310, ART-DECO-VELVET-01, ART-DECO-VELVET-02, ART-DECO-VELVET-03, ART-DECO-VELVET-04, ART-DECO-VELVET-05, ART-DECO-VELVET-06, ART-DECO-VELVET-07, ART-DECO-VELVET-08, ART-DECO-VELVET-09, ART-DECO-VELVET-10...11 (write a comment in order), ATOS-111, ATOS-112, ATOS-113, ATOS-114, ATOS-115, ATOS-116, ATOS-117, ATOS-118, ATOS-119, ATOS-120...126 (write a comment in order), AURORA-2480, AURORA-2481, AURORA-2482, AURORA-2483, AURORA-2484, AURORA-2485, AURORA-2486, AURORA-2487, AURORA-2488, AURORA-2489...2505 (write a comment in order), BALOO-2071, BALOO-2072, BALOO-2073, BALOO-2074, BALOO-2076, BALOO-2077, BALOO-2078, BALOO-2079, BALOO-2081, BALOO-2082...2089 (write a comment in order), BLACK-WHITE-VELVET-01, BLACK-WHITE-VELVET-02, BLACK-WHITE-VELVET-03, BLACK-WHITE-VELVET-04, BLACK-WHITE-VELVET-05, BLACK-WHITE-VELVET-06, BLACK-WHITE-VELVET-07, BLACK-WHITE-VELVET-08, BLACK-WHITE-VELVET-09, BLACK-WHITE-VELVET-09, BLACK-WHITE-VELVET-09, BLOOM-01, BLOOM-02, BLOOM-03, BLOOM-04, BLOOM-05, BLOOM-06, BLOOM-07, BLOOM-08, BLOOM-09, BLOOM-10, BRAID-3001, BRAID-3002,