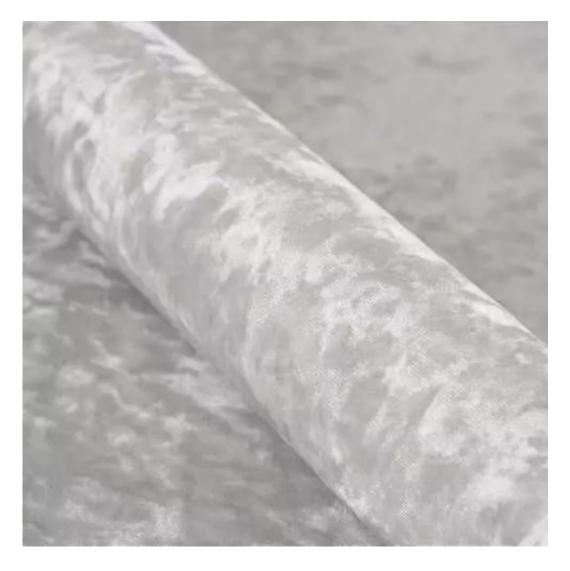

# **Product description**

Upholstered Bench Industrial Style LGM-10 PATTERN-VELVET-12 | Width: 40 cm - 200 cm | Height: 40 cm - 50 cm | Depth: 30 cm - 40 cm |

Technical data

Product-Code:

| LGM-10                  |
|-------------------------|
| Catalogue number: 22119 |
|                         |
| Condition:              |
| New                     |
|                         |
| Bench width:            |
| 40 cm - 200 cm          |
| Choose from parameter   |
|                         |
| Bench height:           |
| 40 cm - 50 cm           |
| Choose from parameter   |
|                         |
| Bench depth:            |
| 30 cm - 40 cm           |
| Choose from parameter   |
|                         |
| Type of fabric:         |
| Choose from parameter   |
|                         |
| Type of fabric (Photo): |
| PATTERN-VELVET-12       |
|                         |
|                         |
|                         |
|                         |
|                         |

**Height**: 40 cm , 45 cm , 50 cm **Depth**: 30 cm , 35 cm , 40 cm

Type of fabric: PATTERN-VELVET-12 (Photo), ANDRE-1300, ANDRE-1301, ANDRE-1302, ANDRE-1303, ANDRE-1304, ANDRE-1305, ANDRE-1306, ANDRE-1307, ANDRE-1308, ANDRE-1309, ANDRE-1310, ART-DECO-VELVET-01, ART-DECO-VELVET-02, ART-DECO-VELVET-03, ART-DECO-VELVET-04, ART-DECO-VELVET-05, ART-DECO-VELVET-06, ART-DECO-VELVET-07, ART-DECO-VELVET-08, ART-DECO-VELVET-09, ART-DECO-VELVET-10...11 (write a comment in order), ATOS-111, ATOS-112, ATOS-113, ATOS-114, ATOS-115, ATOS-116, ATOS-117, ATOS-118, ATOS-119, ATOS-120...126 (write a comment in order), AURORA-2480, AURORA-2481, AURORA-2482, AURORA-2483, AURORA-2484, AURORA-2485, AURORA-2486, AURORA-2487, AURORA-2488, AURORA-2489...2505 (write a comment in order), BALOO-2071, BALOO-2072, BALOO-2073, BALOO-2074, BALOO-2076, BALOO-2077, BALOO-2078, BALOO-2079, BALOO-2081, BALOO-2082...2089 (write a comment in order), BLACK-WHITE-VELVET-01, BLACK-WHITE-VELVET-02, BLACK-WHITE-VELVET-03, BLACK-WHITE-VELVET-04, BLACK-WHITE-VELVET-05, BLACK-WHITE-VELVET-06, BLACK-WHITE-VELVET-07, BLACK-WHITE-VELVET-08, BLACK-WHITE-VELVET-09, BLACK-WHITE-VELVET-09, BLACK-WHITE-VELVET-09, BLOOM-01, BLOOM-02, BLOOM-03, BLOOM-04, BLOOM-05, BLOOM-06, BLOOM-07, BLOOM-08, BLOOM-09, BLOOM-10, BRAID-3001, BRAID-3002,