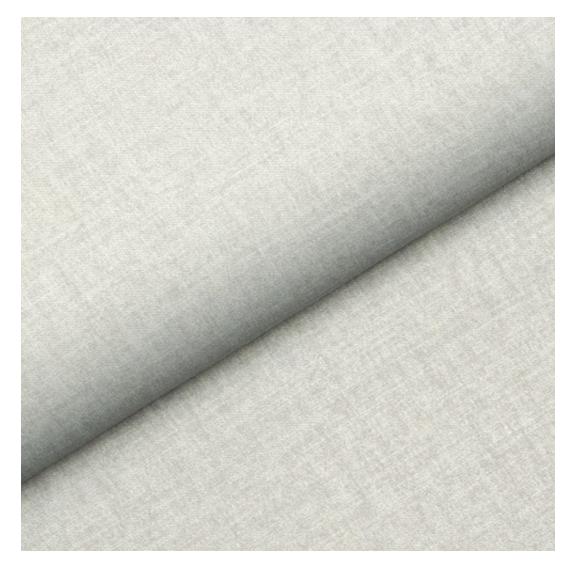

# **Product description**

Upholstered Bench Industrial Style LGM-10 PATTERN-VELVET-12 | Width: 40 cm - 200 cm | Height: 40 cm - 50 cm | Depth: 30 cm - 40 cm |

Technical data

Product-Code:

| LGM-10                  |
|-------------------------|
| Catalogue number: 22119 |
|                         |
| Condition:              |
| New                     |
|                         |
| Bench width:            |
| 40 cm - 200 cm          |
| Choose from parameter   |
|                         |
| Bench height:           |
| 40 cm - 50 cm           |
| Choose from parameter   |
|                         |
| Bench depth:            |
| 30 cm - 40 cm           |
| Choose from parameter   |
|                         |
| Type of fabric:         |
| Choose from parameter   |
|                         |
| Type of fabric (Photo): |
| PATTERN-VELVET-12       |
|                         |
|                         |
|                         |
|                         |
|                         |

**Height**: 40 cm , 45 cm , 50 cm **Depth**: 30 cm , 35 cm , 40 cm

Type of fabric: PATTERN-VELVET-12 (Photo), ANDRE-1300, ANDRE-1301, ANDRE-1302, ANDRE-1303, ANDRE-1304, ANDRE-1305, ANDRE-1306, ANDRE-1307, ANDRE-1308, ANDRE-1309, ANDRE-1310, ART-DECO-VELVET-01, ART-DECO-VELVET-02, ART-DECO-VELVET-03, ART-DECO-VELVET-04, ART-DECO-VELVET-05, ART-DECO-VELVET-06, ART-DECO-VELVET-07, ART-DECO-VELVET-08, ART-DECO-VELVET-09, ART-DECO-VELVET-10...11 (write a comment in order), ATOS-111, ATOS-112, ATOS-113, ATOS-114, ATOS-115, ATOS-116, ATOS-117, ATOS-118, ATOS-119, ATOS-120...126 (write a comment in order), AURORA-2480, AURORA-2481, AURORA-2482, AURORA-2483, AURORA-2484, AURORA-2485, AURORA-2486, AURORA-2487, AURORA-2488, AURORA-2489...2505 (write a comment in order), BALOO-2071, BALOO-2072, BALOO-2073, BALOO-2074, BALOO-2076, BALOO-2077, BALOO-2078, BALOO-2079, BALOO-2081, BALOO-2082...2089 (write a comment in order), BLACK-WHITE-VELVET-01, BLACK-WHITE-VELVET-02, BLACK-WHITE-VELVET-03, BLACK-WHITE-VELVET-04, BLACK-WHITE-VELVET-05, BLACK-WHITE-VELVET-06, BLACK-WHITE-VELVET-07, BLACK-WHITE-VELVET-08, BLACK-WHITE-VELVET-09, BLACK-WHITE-VELVET-09, BLACK-WHITE-VELVET-09, BLOOM-01, BLOOM-02, BLOOM-03, BLOOM-04, BLOOM-05, BLOOM-06, BLOOM-07, BLOOM-08, BLOOM-09, BLOOM-10, BRAID-3001, BRAID-3002,