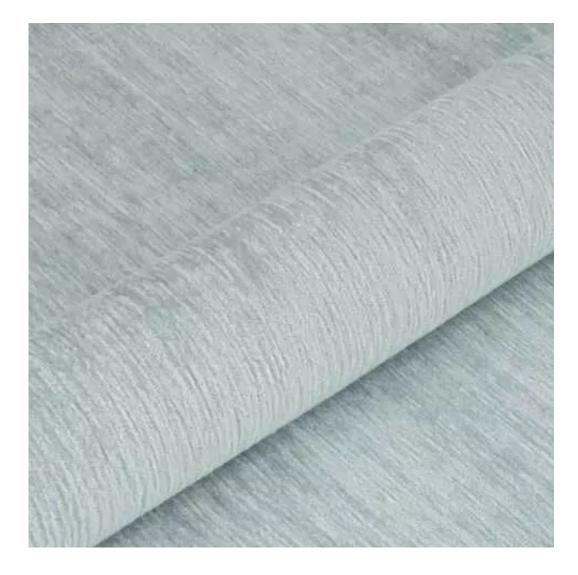

# **Product description**

Upholstered Bench Industrial Style LGM-10 PATTERN-VELVET-12 | Width: 40 cm - 200 cm | Height: 40 cm - 50 cm | Depth: 30 cm - 40 cm |

Technical data

Product-Code:

| LGM-10                  |
|-------------------------|
| Catalogue number: 22119 |
|                         |
| Condition:              |
| New                     |
|                         |
| Bench width:            |
| 40 cm - 200 cm          |
| Choose from parameter   |
|                         |
| Bench height:           |
| 40 cm - 50 cm           |
| Choose from parameter   |
|                         |
| Bench depth:            |
| 30 cm - 40 cm           |
| Choose from parameter   |
|                         |
| Type of fabric:         |
| Choose from parameter   |
|                         |
| Type of fabric (Photo): |
| PATTERN-VELVET-12       |
|                         |
|                         |
|                         |
|                         |
|                         |

**Height**: 40 cm , 45 cm , 50 cm **Depth**: 30 cm , 35 cm , 40 cm

Type of fabric: PATTERN-VELVET-12 (Photo), ANDRE-1300, ANDRE-1301, ANDRE-1302, ANDRE-1303, ANDRE-1304, ANDRE-1305, ANDRE-1306, ANDRE-1307, ANDRE-1308, ANDRE-1309, ANDRE-1310, ART-DECO-VELVET-01, ART-DECO-VELVET-02, ART-DECO-VELVET-03, ART-DECO-VELVET-04, ART-DECO-VELVET-05, ART-DECO-VELVET-06, ART-DECO-VELVET-07, ART-DECO-VELVET-08, ART-DECO-VELVET-09, ART-DECO-VELVET-10...11 (write a comment in order), ATOS-111, ATOS-112, ATOS-113, ATOS-114, ATOS-115, ATOS-116, ATOS-117, ATOS-118, ATOS-119, ATOS-120...126 (write a comment in order), AURORA-2480, AURORA-2481, AURORA-2482, AURORA-2483, AURORA-2484, AURORA-2485, AURORA-2486, AURORA-2487, AURORA-2488, AURORA-2489...2505 (write a comment in order), BALOO-2071, BALOO-2072, BALOO-2073, BALOO-2074, BALOO-2076, BALOO-2077, BALOO-2078, BALOO-2079, BALOO-2081, BALOO-2082...2089 (write a comment in order), BLACK-WHITE-VELVET-01, BLACK-WHITE-VELVET-02, BLACK-WHITE-VELVET-03, BLACK-WHITE-VELVET-04, BLACK-WHITE-VELVET-05, BLACK-WHITE-VELVET-06, BLACK-WHITE-VELVET-07, BLACK-WHITE-VELVET-08, BLACK-WHITE-VELVET-09, BLACK-WHITE-VELVET-09, BLACK-WHITE-VELVET-09, BLOOM-01, BLOOM-02, BLOOM-03, BLOOM-04, BLOOM-05, BLOOM-06, BLOOM-07, BLOOM-08, BLOOM-09, BLOOM-10, BRAID-3001, BRAID-3002,