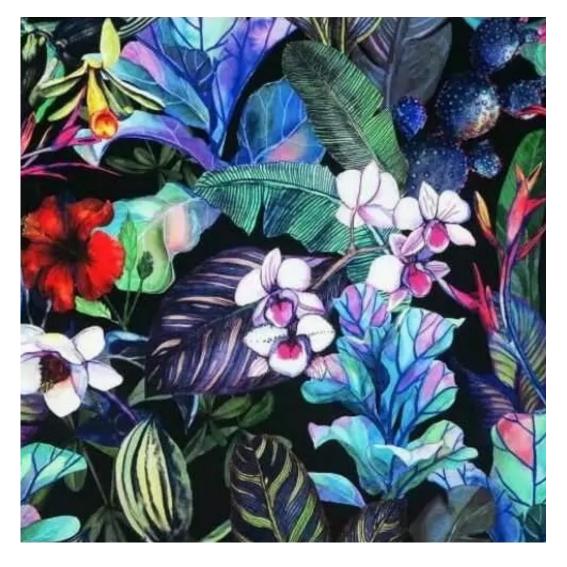

# **Product description**

Upholstered Bench Industrial Style LGM-10 PATTERN-VELVET-12 | Width: 40 cm - 200 cm | Height: 40 cm - 50 cm | Depth: 30 cm - 40 cm |

Technical data

Product-Code:

| LGM-10                  |
|-------------------------|
| Catalogue number: 22119 |
|                         |
| Condition:              |
| New                     |
|                         |
| Bench width:            |
| 40 cm - 200 cm          |
| Choose from parameter   |
|                         |
| Bench height:           |
| 40 cm - 50 cm           |
| Choose from parameter   |
|                         |
| Bench depth:            |
| 30 cm - 40 cm           |
| Choose from parameter   |
|                         |
| Type of fabric:         |
| Choose from parameter   |
|                         |
| Type of fabric (Photo): |
| PATTERN-VELVET-12       |
|                         |
|                         |
|                         |
|                         |
|                         |

MONSTERA-VELVET

PATTERN-VELVET

PIANO

ROSSA

**SPELLO** 

STRONG

TIERRA

**VENUS** 