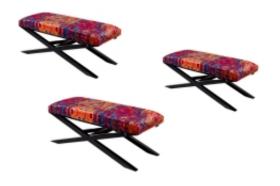

# **Upholstered Bench Industrial Style LGM-10 PATTERN-VELVET-12**

| Number        | 22119            |
|---------------|------------------|
| Producer code | LGM-10           |
| Manufacturer  | Emra Wood Design |

# **Product description**

Upholstered Bench Industrial Style LGM-10 PATTERN-VELVET-12 | Width: 40 cm - 200 cm | Height: 40 cm - 50 cm | Depth: 30 cm - 40 cm |

Technical data

Product-Code:

| LGM-10                  |
|-------------------------|
| Catalogue number: 22119 |
|                         |
| Condition:              |
| New                     |
|                         |
| Bench width:            |
| 40 cm - 200 cm          |
| Choose from parameter   |
|                         |
| Bench height:           |
| 40 cm - 50 cm           |
| Choose from parameter   |
|                         |
| Bench depth:            |
| 30 cm - 40 cm           |
| Choose from parameter   |
|                         |
| Type of fabric:         |
| Choose from parameter   |
|                         |
| Type of fabric (Photo): |
| PATTERN-VELVET-12       |
|                         |
|                         |
|                         |
|                         |
|                         |

### Upholstered Bench Industrial Style LGM-10 PATTERN-VELVET-12

- · A functional and practical bench for hallway, living room, bedroom, dressing room, bathroom, reception and office
- Some bench models have a practical shelf for shoes
- The frame and upholstery are made of the highest quality materials
- Production of the bench according to customer requirements

#### **Product features**

- Very high-quality and precise workmanship directly from the manufacturer
- The bench features an interchangeable seat to adapt the product to the future appearance of the room
- The bench does not require self-assembly and is delivered to the customer in its entirety
- Take a look at our fabric palette for more options
- We are at your disposal if you have any questions about the product
- By purchasing a product, you are buying a non-prefabricated item made according to specifications (selection of color, upholstery, materials, etc.)