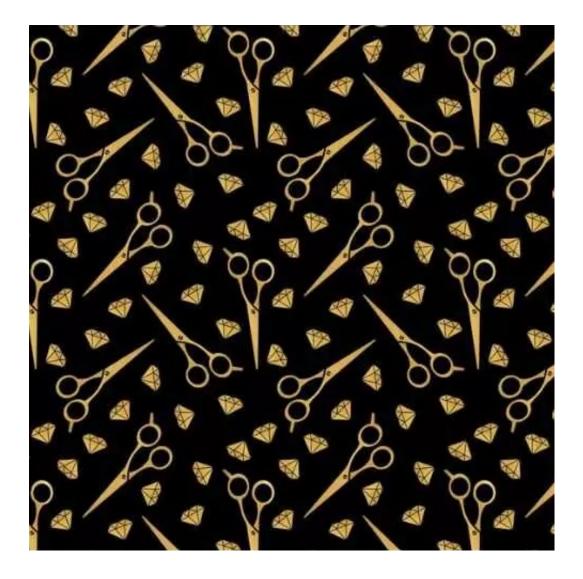

# **Product description**

Upholstered Bench Industrial Style LGM-10 PATTERN-VELVET-12 | Width: 40 cm - 200 cm | Height: 40 cm - 50 cm | Depth: 30 cm - 40 cm |

Technical data

Product-Code:

| LGM-10                  |
|-------------------------|
| Catalogue number: 22119 |
|                         |
| Condition:              |
| New                     |
|                         |
| Bench width:            |
| 40 cm - 200 cm          |
| Choose from parameter   |
|                         |
| Bench height:           |
| 40 cm - 50 cm           |
| Choose from parameter   |
|                         |
| Bench depth:            |
| 30 cm - 40 cm           |
| Choose from parameter   |
|                         |
| Type of fabric:         |
| Choose from parameter   |
|                         |
| Type of fabric (Photo): |
| PATTERN-VELVET-12       |
|                         |
|                         |
|                         |
|                         |
|                         |

**Height**: 40 cm , 45 cm , 50 cm **Depth**: 30 cm , 35 cm , 40 cm

Type of fabric: PATTERN-VELVET-12 (Photo), ANDRE-1300, ANDRE-1301, ANDRE-1302, ANDRE-1303, ANDRE-1304, ANDRE-1305, ANDRE-1306, ANDRE-1307, ANDRE-1308, ANDRE-1309, ANDRE-1310, ART-DECO-VELVET-01, ART-DECO-VELVET-02, ART-DECO-VELVET-03, ART-DECO-VELVET-04, ART-DECO-VELVET-05, ART-DECO-VELVET-06, ART-DECO-VELVET-07, ART-DECO-VELVET-08, ART-DECO-VELVET-09, ART-DECO-VELVET-10...11 (write a comment in order), ATOS-111, ATOS-112, ATOS-113, ATOS-114, ATOS-115, ATOS-116, ATOS-117, ATOS-118, ATOS-119, ATOS-120...126 (write a comment in order), AURORA-2480, AURORA-2481, AURORA-2482, AURORA-2483, AURORA-2484, AURORA-2485, AURORA-2486, AURORA-2487, AURORA-2488, AURORA-2489...2505 (write a comment in order), BALOO-2071, BALOO-2072, BALOO-2073, BALOO-2074, BALOO-2076, BALOO-2077, BALOO-2078, BALOO-2079, BALOO-2081, BALOO-2082...2089 (write a comment in order), BLACK-WHITE-VELVET-01, BLACK-WHITE-VELVET-02, BLACK-WHITE-VELVET-03, BLACK-WHITE-VELVET-04, BLACK-WHITE-VELVET-05, BLACK-WHITE-VELVET-06, BLACK-WHITE-VELVET-07, BLACK-WHITE-VELVET-08, BLACK-WHITE-VELVET-09, BLACK-WHITE-VELVET-09, BLACK-WHITE-VELVET-09, BLOOM-01, BLOOM-02, BLOOM-03, BLOOM-04, BLOOM-05, BLOOM-06, BLOOM-07, BLOOM-08, BLOOM-09, BLOOM-10, BRAID-3001, BRAID-3002,