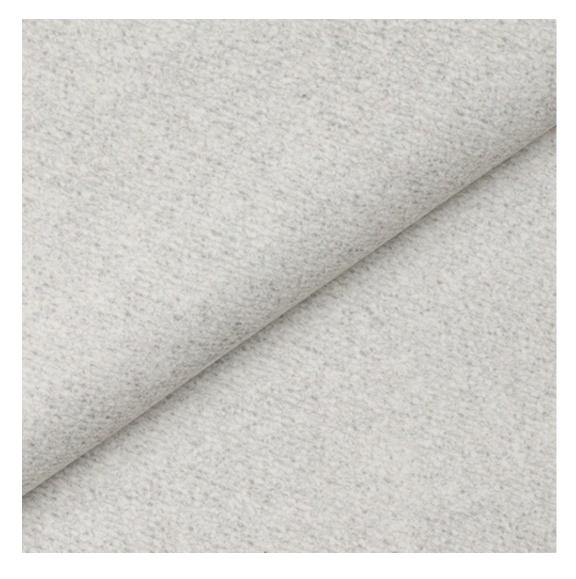

# **Product description**

Upholstered Bench Industrial Style LGM-10 PATTERN-VELVET-12 | Width: 40 cm - 200 cm | Height: 40 cm - 50 cm | Depth: 30 cm - 40 cm |

Technical data

Product-Code:

| LGM-10                  |
|-------------------------|
| Catalogue number: 22119 |
|                         |
| Condition:              |
| New                     |
|                         |
| Bench width:            |
| 40 cm - 200 cm          |
| Choose from parameter   |
|                         |
| Bench height:           |
| 40 cm - 50 cm           |
| Choose from parameter   |
|                         |
| Bench depth:            |
| 30 cm - 40 cm           |
| Choose from parameter   |
|                         |
| Type of fabric:         |
| Choose from parameter   |
|                         |
| Type of fabric (Photo): |
| PATTERN-VELVET-12       |
|                         |
|                         |
|                         |
|                         |
|                         |

**Height**: 40 cm , 45 cm , 50 cm **Depth**: 30 cm , 35 cm , 40 cm

Type of fabric: PATTERN-VELVET-12 (Photo), ANDRE-1300, ANDRE-1301, ANDRE-1302, ANDRE-1303, ANDRE-1304, ANDRE-1305, ANDRE-1306, ANDRE-1307, ANDRE-1308, ANDRE-1309, ANDRE-1310, ART-DECO-VELVET-01, ART-DECO-VELVET-02, ART-DECO-VELVET-03, ART-DECO-VELVET-04, ART-DECO-VELVET-05, ART-DECO-VELVET-06, ART-DECO-VELVET-07, ART-DECO-VELVET-08, ART-DECO-VELVET-09, ART-DECO-VELVET-10...11 (write a comment in order), ATOS-111, ATOS-112, ATOS-113, ATOS-114, ATOS-115, ATOS-116, ATOS-117, ATOS-118, ATOS-119, ATOS-120...126 (write a comment in order), AURORA-2480, AURORA-2481, AURORA-2482, AURORA-2483, AURORA-2484, AURORA-2485, AURORA-2486, AURORA-2487, AURORA-2488, AURORA-2489...2505 (write a comment in order), BALOO-2071, BALOO-2072, BALOO-2073, BALOO-2074, BALOO-2076, BALOO-2077, BALOO-2078, BALOO-2079, BALOO-2081, BALOO-2082...2089 (write a comment in order), BLACK-WHITE-VELVET-01, BLACK-WHITE-VELVET-02, BLACK-WHITE-VELVET-03, BLACK-WHITE-VELVET-04, BLACK-WHITE-VELVET-05, BLACK-WHITE-VELVET-06, BLACK-WHITE-VELVET-07, BLACK-WHITE-VELVET-08, BLACK-WHITE-VELVET-09, BLACK-WHITE-VELVET-09, BLACK-WHITE-VELVET-09, BLOOM-01, BLOOM-02, BLOOM-03, BLOOM-04, BLOOM-05, BLOOM-06, BLOOM-07, BLOOM-08, BLOOM-09, BLOOM-10, BRAID-3001, BRAID-3002,