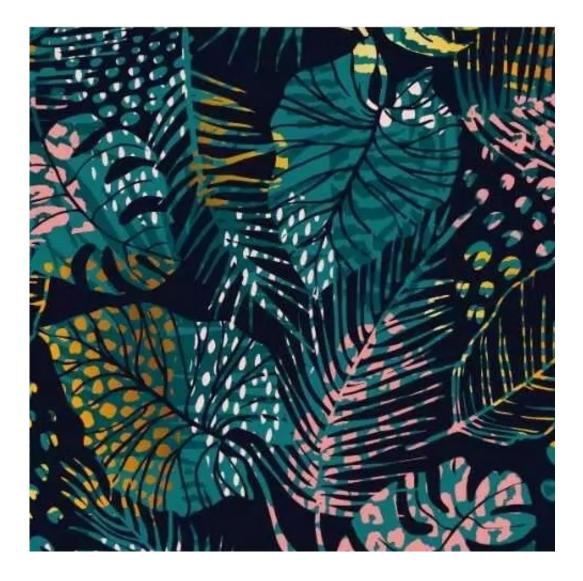

# **Product description**

Upholstered Bench Industrial Style LGM-10 PATTERN-VELVET-12 | Width: 40 cm - 200 cm | Height: 40 cm - 50 cm | Depth: 30 cm - 40 cm |

Technical data

Product-Code:

| LGM-10                  |
|-------------------------|
| Catalogue number: 22119 |
|                         |
| Condition:              |
| New                     |
|                         |
| Bench width:            |
| 40 cm - 200 cm          |
| Choose from parameter   |
|                         |
| Bench height:           |
| 40 cm - 50 cm           |
| Choose from parameter   |
|                         |
| Bench depth:            |
| 30 cm - 40 cm           |
| Choose from parameter   |
|                         |
| Type of fabric:         |
| Choose from parameter   |
|                         |
| Type of fabric (Photo): |
| PATTERN-VELVET-12       |
|                         |
|                         |
|                         |
|                         |
|                         |

### Upholstered Bench Industrial Style LGM-10 PATTERN-VELVET-12

- · A functional and practical bench for hallway, living room, bedroom, dressing room, bathroom, reception and office
- Some bench models have a practical shelf for shoes
- The frame and upholstery are made of the highest quality materials
- Production of the bench according to customer requirements