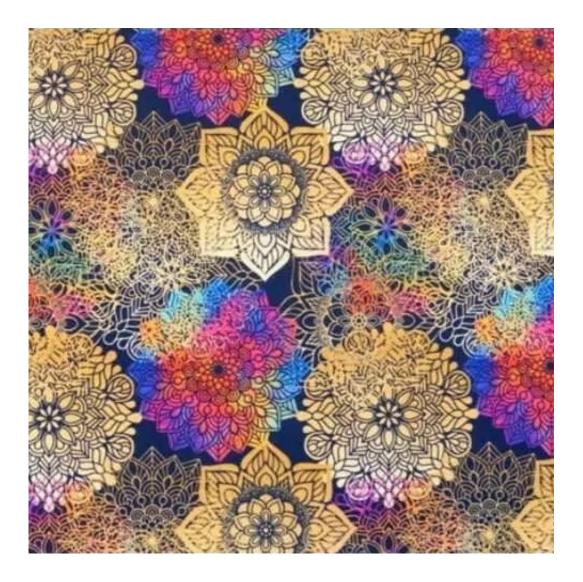

## **Product description**

Upholstered Bench Industrial Style LGM-10 MONSTERA-VELVET-33 | Width: 40 cm - 200 cm | Height: 40 cm - 50 cm | Depth: 30 cm - 40 cm |

Technical data

Product-Code:

MONSTERA-VELVET-33

**Depth**: 30 cm , 35 cm , 40 cm

**Type of fabric**: MONSTERA-VELVET-33 (Photo), ANDRE-1300, ANDRE-1301, ANDRE-1302, ANDRE-1303, ANDRE-1304, ANDRE-1305, ANDRE-1306, ANDRE-1307, ANDRE-1308, ANDRE-1309, ANDRE-1310, ART-DECO-VELVET-01, ART-DECO-VELVET-02, ART-DECO-VELVET-03, ART-DECO-VELVET-04, ART-DECO-VELVET-05, ART-DECO-VELVET-06, ART-DECO-VELVET-07, ART-DECO-VELVET-08, ART-DECO-VELVET-09, ART-DECO-VELVET-10..11 (write a comment in order), ATOS-111, ATOS-112, ATOS-113, ATOS-114, ATOS-115, ATOS-116, ATOS-117, ATOS-118, ATOS-119, ATOS-120..126 (write a comment in order), AURORA-2480, AURORA-2481, AURORA-2482, AURORA-2483, AURORA-2484, AURORA-2485, AURORA-2486, AURORA-2487, AURORA-2488, AURORA-2489..2505 (write a comment in order), BALOO-2071, BALOO-2072, BALOO-2073, BALOO-2074, BALOO-2076, BALOO-2077, BALOO-2078, BALOO-2079, BALOO-2081, BALOO-2082..2089 (write a comment in order), BLACK-WHITE-VELVET-01, BLACK-WHITE-VELVET-02, BLACK-WHITE-VELVET-03, BLACK-WHITE-VELVET-04, BLACK-WHITE-VELVET-05, BLACK-WHITE-VELVET-06, BLACK-WHITE-VELVET-07, BLACK-WHITE-VELVET-08, BLACK-WHITE-VELVET-09, BLACK-WHITE-VELVET-09, BLACK-WHITE-VELVET-00, BLACM-00, BLACM-00, BLACM-00, BLACM-00,