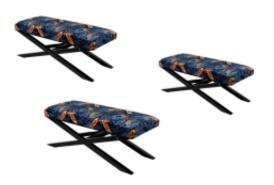

# Upholstered Bench Industrial Style LGM-10 MONSTERA-VELVET-33

| Number        | 22121            |  |
|---------------|------------------|--|
| Producer code | LGM-10           |  |
| Manufacturer  | Emra Wood Design |  |

## **Product description**

Upholstered Bench Industrial Style LGM-10 MONSTERA-VELVET-33 | Width: 40 cm - 200 cm | Height: 40 cm - 50 cm | Depth: 30 cm - 40 cm |

Technical data

Product-Code:

#### Upholstered Bench Industrial Style LGM-10 MONSTERA-VELVET-33

- A functional and practical bench for hallway, living room, bedroom, dressing room, bathroom, reception and office
- Some bench models have a practical shelf for shoes
- The frame and upholstery are made of the highest quality materials
- Production of the bench according to customer requirements