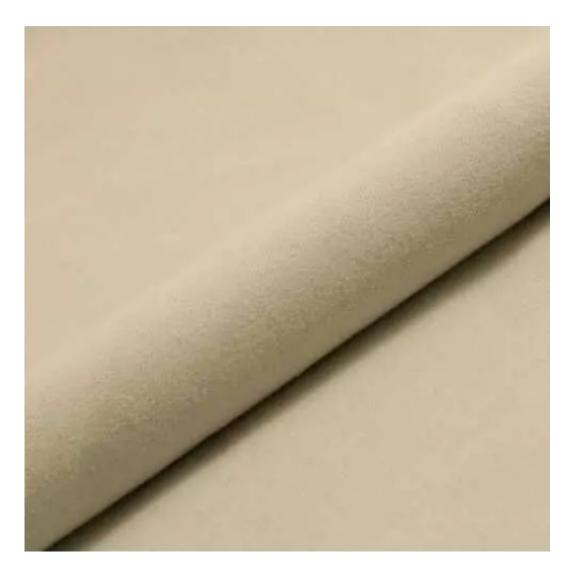

## **Product description**

Upholstered Bench Industrial Style LGM-10 MONSTERA-VELVET-33 | Width: 40 cm - 200 cm | Height: 40 cm - 50 cm | Depth: 30 cm - 40 cm |

Technical data

Product-Code:

MONSTERA-VELVET-33

## MILTON-NEW

MIU

MONSTERA-VELVET