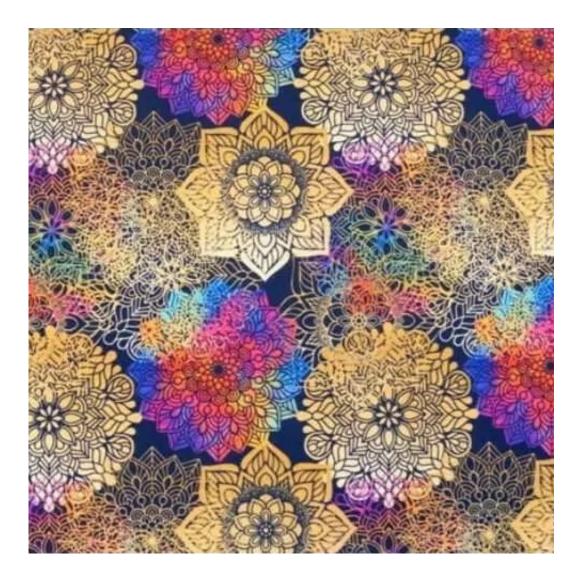

## **Product description**

Upholstered Bench Industrial Style LGM-10 LEAF-VELVET-02 | Width: 40 cm - 200 cm | Height: 40 cm - 50 cm | Depth: 30 cm - 40 cm |

Technical data

Product-Code:

LEAF-VELVET-02

Product description

**Depth**: 30 cm , 35 cm , 40 cm

**Type of fabric**: LEAF-VELVET-02 (Photo) , ANDRE-1300 , ANDRE-1301 , ANDRE-1302 , ANDRE-1303 , ANDRE-1304 , ANDRE-1305 , ANDRE-1306 , ANDRE-1307 , ANDRE-1308 , ANDRE-1309 , ANDRE-1310 , ART-DECO-VELVET-01 , ART-DECO-VELVET-02 , ART-DECO-VELVET-03 , ART-DECO-VELVET-04 , ART-DECO-VELVET-05 , ART-DECO-VELVET-06 , ART-DECO-VELVET-07 , ART-DECO-VELVET-08 , ART-DECO-VELVET-09 , ART-DECO-VELVET-10..11 (write a comment in order) , ATOS-111 , ATOS-112 , ATOS-113 , ATOS-114 , ATOS-115 , ATOS-116 , ATOS-117 , ATOS-118 , ATOS-119 , ATOS-120..126 (write a comment in order) , AURORA-2480 , AURORA-2481 , AURORA-2482 , AURORA-2483 , AURORA-2484 , AURORA-2485 , AURORA-2486 , AURORA-2487 , AURORA-2488 , AURORA-2489..2505 (write a comment in order) , BALOO-2071 , BALOO-2072 , BALOO-2073 , BALOO-2074 , BALOO-2076 , BALOO-2077 , BALOO-2078 , BALOO-2079 , BALOO-2081 , BALOO-2082..2089 (write a comment in order) , BLACK-WHITE-VELVET-01 , BLACK-WHITE-VELVET-02 , BLACK-WHITE-VELVET-03 , BLACK-WHITE-VELVET-04 , BLACK-WHITE-VELVET-05 , BLACK-WHITE-VELVET-06 , BLACK-WHITE-VELVET-07 , BLACK-WHITE-VELVET-08 , BLACK-WHITE-VELVET-09 , BLACK-WHITE-VELVET-10..32 (write a comment in order) , BLOOM-01 , BLOOM-02 , BLOOM-03 , BLOOM-04 , BLOOM-05 , BLOOM-06 , BLOOM-07 , BLOOM-08 , BLOOM-09 , BLOOM-10 , BRAID-3001 , BRAID-3002 ,