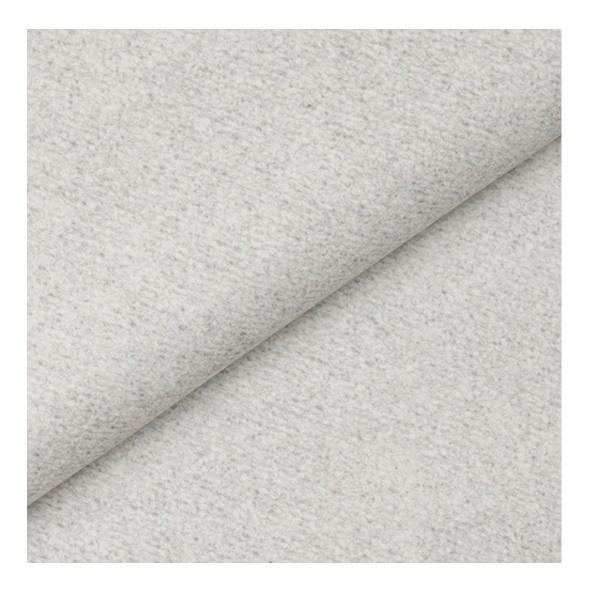

## **Product description**

Upholstered Bench Industrial Style LGM-10 LEAF-VELVET-02 | Width: 40 cm - 200 cm | Height: 40 cm - 50 cm | Depth: 30 cm - 40 cm |

Technical data

Product-Code:

Bench height:

40 cm - 50 cm

Choose from parameter

Bench depth:

30 cm - 40 cm

Choose from parameter

Type of fabric: Choose from parameter

Type of fabric (Photo):

LEAF-VELVET-02

Product description