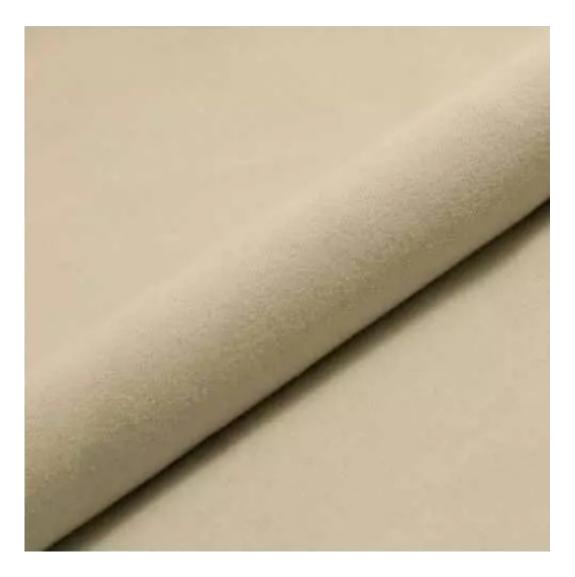

## **Product description**

Upholstered Bench Industrial Style LGM-10 LEAF-VELVET-02 | Width: 40 cm - 200 cm | Height: 40 cm - 50 cm | Depth: 30 cm - 40 cm |

Technical data

Product-Code:

Bench height:

40 cm - 50 cm

Choose from parameter

Bench depth:

30 cm - 40 cm

Choose from parameter

Type of fabric: Choose from parameter

Type of fabric (Photo):

LEAF-VELVET-02

Product description