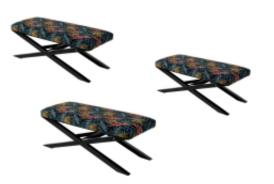

# Upholstered Bench Industrial Style LGM-10 LEAF-VELVET-02

| Number        | 22118            |  |
|---------------|------------------|--|
| Producer code | LGM-10           |  |
| Manufacturer  | Emra Wood Design |  |

## **Product description**

Upholstered Bench Industrial Style LGM-10 LEAF-VELVET-02 | Width: 40 cm - 200 cm | Height: 40 cm - 50 cm | Depth: 30 cm - 40 cm |

Technical data

Product-Code:

#### Upholstered Bench Industrial Style LGM-10 LEAF-VELVET-02

- A functional and practical bench for hallway, living room, bedroom, dressing room, bathroom, reception and office
- Some bench models have a practical shelf for shoes
- The frame and upholstery are made of the highest quality materials
- Production of the bench according to customer requirements

Product features

- Very high-quality and precise workmanship directly from the manufacturer
- The bench features an interchangeable seat to adapt the product to the future appearance of the room
- The bench does not require self-assembly and is delivered to the customer in its entirety
- Take a look at our fabric palette for more options
- We are at your disposal if you have any questions about the product
- By purchasing a product, you are buying a non-prefabricated item made according to specifications (selection of color, upholstery, materials, etc.)