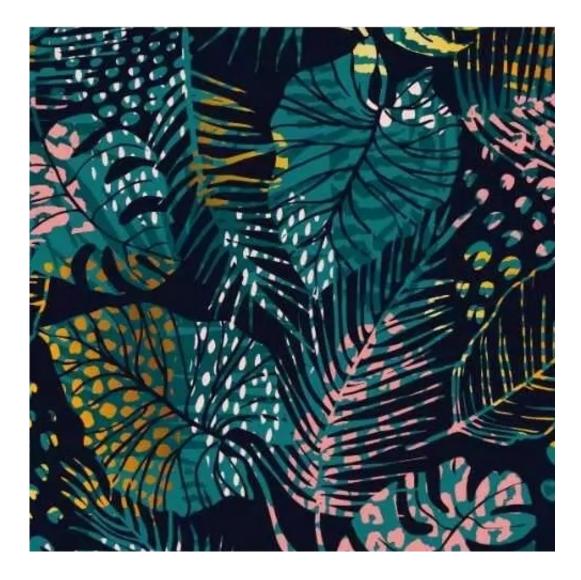

Bench height:

40 cm - 50 cm

Choose from parameter

Bench depth:

30 cm - 40 cm

Choose from parameter

Type of fabric: Choose from parameter

Type of fabric (Photo):

LEAF-VELVET-02

Product description

#### GEODY

HAMILTON

HEXAGON-VELVET

HOLD-ME

HUSK-VELVET

HYGGE

LEAF-VELVET

LIKE-ME