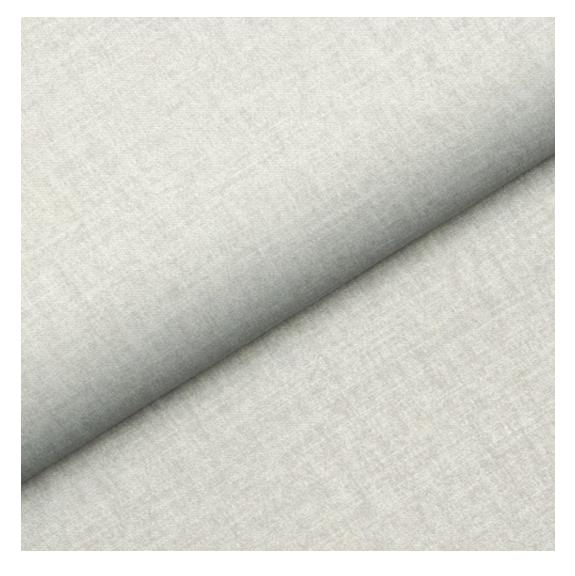

## **Product description**

Upholstered Bench Industrial Style LGM-10 HAMILTON-2819 | Width: 40 cm - 200 cm | Height: 40 cm - 50 cm | Depth: 30 cm - 40 cm |

Technical data

Product-Code:

| LGM-10                                                                                                                                                                                            |
|---------------------------------------------------------------------------------------------------------------------------------------------------------------------------------------------------|
| Catalogue number:                                                                                                                                                                                 |
| 22320                                                                                                                                                                                             |
|                                                                                                                                                                                                   |
| Condition:                                                                                                                                                                                        |
| New                                                                                                                                                                                               |
|                                                                                                                                                                                                   |
| Bench width:                                                                                                                                                                                      |
| 40 cm - 200 cm                                                                                                                                                                                    |
| Choose from parameter                                                                                                                                                                             |
|                                                                                                                                                                                                   |
| Bench height:                                                                                                                                                                                     |
| 40 cm - 50 cm                                                                                                                                                                                     |
| Choose from parameter                                                                                                                                                                             |
|                                                                                                                                                                                                   |
| Bench depth:                                                                                                                                                                                      |
| 30 cm - 40 cm                                                                                                                                                                                     |
| Choose from parameter                                                                                                                                                                             |
|                                                                                                                                                                                                   |
| Type of fabric:                                                                                                                                                                                   |
| Choose from parameter                                                                                                                                                                             |
| Type of fabric (Photo):                                                                                                                                                                           |
| HAMILTON-2819                                                                                                                                                                                     |
| TABLETON 2013                                                                                                                                                                                     |
|                                                                                                                                                                                                   |
| Product description                                                                                                                                                                               |
| Upholstered Bench Industrial Style LGM-10 HAMILTON-2819                                                                                                                                           |
| <ul> <li>A functional and practical bench for hallway, living room, bedroom, dressing room, bathroom, reception and office</li> <li>Some bench models have a practical shelf for shoes</li> </ul> |

FLORENCE-ECO-LEATHER

FLOWER-VELVET

FUSHION-ECO-LEATHER

GEODY

**HAMILTON** 

**HEXAGON-VELVET** 

HOLD-ME

**HUSK-VELVET** 