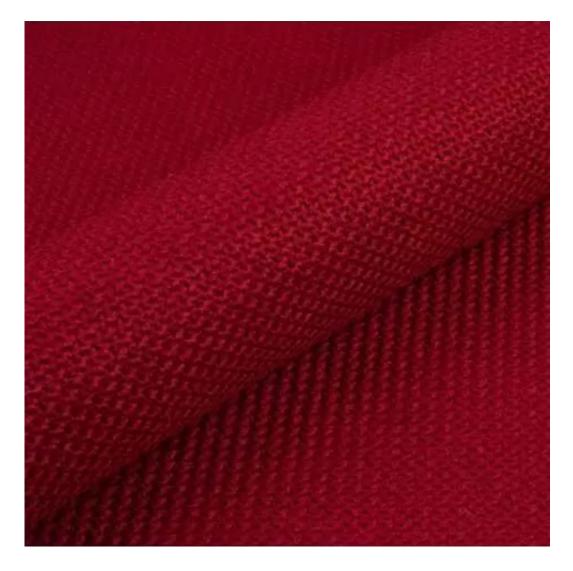

## **Product description**

Upholstered Bench Industrial Style LGM-10 HAMILTON-2819 | Width: 40 cm - 200 cm | Height: 40 cm - 50 cm | Depth: 30 cm - 40 cm |

Technical data

Product-Code:

| LGM-10                                                                                                                                                                                            |
|---------------------------------------------------------------------------------------------------------------------------------------------------------------------------------------------------|
| Catalogue number:                                                                                                                                                                                 |
| 22320                                                                                                                                                                                             |
|                                                                                                                                                                                                   |
| Condition:                                                                                                                                                                                        |
| New                                                                                                                                                                                               |
|                                                                                                                                                                                                   |
| Bench width:                                                                                                                                                                                      |
| 40 cm - 200 cm                                                                                                                                                                                    |
| Choose from parameter                                                                                                                                                                             |
|                                                                                                                                                                                                   |
| Bench height:                                                                                                                                                                                     |
| 40 cm - 50 cm                                                                                                                                                                                     |
| Choose from parameter                                                                                                                                                                             |
|                                                                                                                                                                                                   |
| Bench depth:                                                                                                                                                                                      |
| 30 cm - 40 cm                                                                                                                                                                                     |
| Choose from parameter                                                                                                                                                                             |
|                                                                                                                                                                                                   |
| Type of fabric:                                                                                                                                                                                   |
| Choose from parameter                                                                                                                                                                             |
| Type of fabric (Photo):                                                                                                                                                                           |
| HAMILTON-2819                                                                                                                                                                                     |
| TABLETON 2013                                                                                                                                                                                     |
|                                                                                                                                                                                                   |
| Product description                                                                                                                                                                               |
| Upholstered Bench Industrial Style LGM-10 HAMILTON-2819                                                                                                                                           |
| <ul> <li>A functional and practical bench for hallway, living room, bedroom, dressing room, bathroom, reception and office</li> <li>Some bench models have a practical shelf for shoes</li> </ul> |

**Height**: 40 cm , 45 cm , 50 cm **Depth**: 30 cm , 35 cm , 40 cm

Type of fabric: HAMILTON-2819 (Photo), ANDRE-1300, ANDRE-1301, ANDRE-1302, ANDRE-1303, ANDRE-1304, ANDRE-1305, ANDRE-1306, ANDRE-1307, ANDRE-1308, ANDRE-1309, ANDRE-1310, ART-DECO-VELVET-01, ART-DECO-VELVET-02, ART-DECO-VELVET-03, ART-DECO-VELVET-04, ART-DECO-VELVET-05, ART-DECO-VELVET-06, ART-DECO-VELVET-07, ART-DECO-VELVET-08, ART-DECO-VELVET-09, ART-DECO-VELVET-10...11 (write a comment in order), ATOS-111, ATOS-112, ATOS-113, ATOS-114, ATOS-115, ATOS-116, ATOS-117, ATOS-118, ATOS-119, ATOS-120...126 (write a comment in order), AURORA-2480, AURORA-2481, AURORA-2482, AURORA-2483, AURORA-2484, AURORA-2485, AURORA-2486, AURORA-2487, AURORA-2488, AURORA-2489...2505 (write a comment in order), BALOO-2071, BALOO-2072, BALOO-2073, BALOO-2074, BALOO-2076, BALOO-2077, BALOO-2078, BALOO-2079, BALOO-2081, BALOO-2082...2089 (write a comment in order), BLACK-WHITE-VELVET-01, BLACK-WHITE-VELVET-02, BLACK-WHITE-VELVET-03, BLACK-WHITE-VELVET-04, BLACK-WHITE-VELVET-05, BLACK-WHITE-VELVET-06, BLACK-WHITE-VELVET-07, BLACK-WHITE-VELVET-08, BLACK-WHITE-VELVET-09, BLACK-WHITE-VELVET-09, BLOOM-02, BLOOM-03, BLOOM-04, BLOOM-05, BLOOM-06, BLOOM-07, BLOOM-08, BLOOM-09, BLOOM-10, BRAID-3001, BRAID-3002,