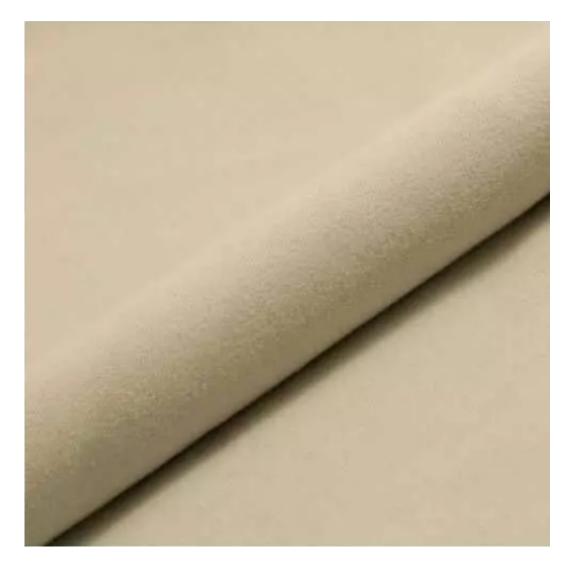

## **Product description**

Upholstered Bench Industrial Style LGM-10 HAMILTON-2819 | Width: 40 cm - 200 cm | Height: 40 cm - 50 cm | Depth: 30 cm - 40 cm |

Technical data

Product-Code:

| LGM-10                                                                                                                                                                                            |
|---------------------------------------------------------------------------------------------------------------------------------------------------------------------------------------------------|
| Catalogue number:                                                                                                                                                                                 |
| 22320                                                                                                                                                                                             |
|                                                                                                                                                                                                   |
| Condition:                                                                                                                                                                                        |
| New                                                                                                                                                                                               |
|                                                                                                                                                                                                   |
| Bench width:                                                                                                                                                                                      |
| 40 cm - 200 cm                                                                                                                                                                                    |
| Choose from parameter                                                                                                                                                                             |
|                                                                                                                                                                                                   |
| Bench height:                                                                                                                                                                                     |
| 40 cm - 50 cm                                                                                                                                                                                     |
| Choose from parameter                                                                                                                                                                             |
|                                                                                                                                                                                                   |
| Bench depth:                                                                                                                                                                                      |
| 30 cm - 40 cm                                                                                                                                                                                     |
| Choose from parameter                                                                                                                                                                             |
|                                                                                                                                                                                                   |
| Type of fabric:                                                                                                                                                                                   |
| Choose from parameter                                                                                                                                                                             |
| Type of fabric (Photo):                                                                                                                                                                           |
| HAMILTON-2819                                                                                                                                                                                     |
| TABLETON 2013                                                                                                                                                                                     |
|                                                                                                                                                                                                   |
| Product description                                                                                                                                                                               |
| Upholstered Bench Industrial Style LGM-10 HAMILTON-2819                                                                                                                                           |
| <ul> <li>A functional and practical bench for hallway, living room, bedroom, dressing room, bathroom, reception and office</li> <li>Some bench models have a practical shelf for shoes</li> </ul> |

**Height**: 40 cm , 45 cm , 50 cm **Depth**: 30 cm , 35 cm , 40 cm

Type of fabric: HAMILTON-2819 (Photo), ANDRE-1300, ANDRE-1301, ANDRE-1302, ANDRE-1303, ANDRE-1304, ANDRE-1305, ANDRE-1306, ANDRE-1307, ANDRE-1308, ANDRE-1309, ANDRE-1310, ART-DECO-VELVET-01, ART-DECO-VELVET-02, ART-DECO-VELVET-03, ART-DECO-VELVET-04, ART-DECO-VELVET-05, ART-DECO-VELVET-06, ART-DECO-VELVET-07, ART-DECO-VELVET-08, ART-DECO-VELVET-09, ART-DECO-VELVET-10...11 (write a comment in order), ATOS-111, ATOS-112, ATOS-113, ATOS-114, ATOS-115, ATOS-116, ATOS-117, ATOS-118, ATOS-119, ATOS-120...126 (write a comment in order), AURORA-2480, AURORA-2481, AURORA-2482, AURORA-2483, AURORA-2484, AURORA-2485, AURORA-2486, AURORA-2487, AURORA-2488, AURORA-2489...2505 (write a comment in order), BALOO-2071, BALOO-2072, BALOO-2073, BALOO-2074, BALOO-2076, BALOO-2077, BALOO-2078, BALOO-2079, BALOO-2081, BALOO-2082...2089 (write a comment in order), BLACK-WHITE-VELVET-01, BLACK-WHITE-VELVET-02, BLACK-WHITE-VELVET-03, BLACK-WHITE-VELVET-04, BLACK-WHITE-VELVET-05, BLACK-WHITE-VELVET-06, BLACK-WHITE-VELVET-07, BLACK-WHITE-VELVET-08, BLACK-WHITE-VELVET-09, BLACK-WHITE-VELVET-09, BLOOM-02, BLOOM-03, BLOOM-04, BLOOM-05, BLOOM-06, BLOOM-07, BLOOM-08, BLOOM-09, BLOOM-10, BRAID-3001, BRAID-3002,