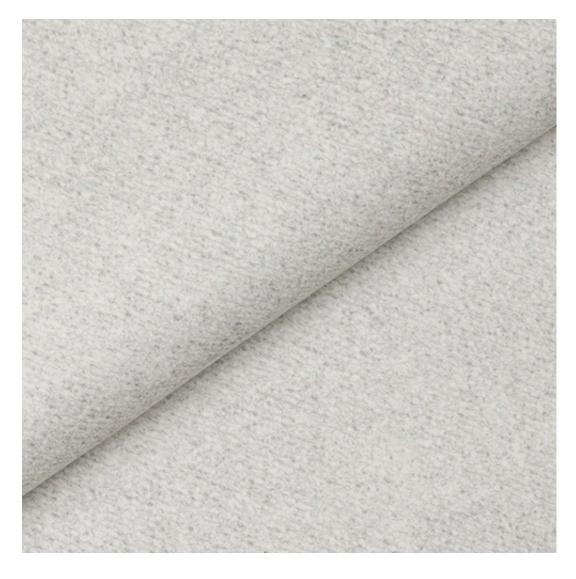

## **Product description**

Upholstered Bench Industrial Style LGM-10 HAMILTON-2819 | Width: 40 cm - 200 cm | Height: 40 cm - 50 cm | Depth: 30 cm - 40 cm |

Technical data

Product-Code:

| LGM-10                                                                                                                                                                                            |
|---------------------------------------------------------------------------------------------------------------------------------------------------------------------------------------------------|
| Catalogue number:                                                                                                                                                                                 |
| 22320                                                                                                                                                                                             |
|                                                                                                                                                                                                   |
| Condition:                                                                                                                                                                                        |
| New                                                                                                                                                                                               |
|                                                                                                                                                                                                   |
| Bench width:                                                                                                                                                                                      |
| 40 cm - 200 cm                                                                                                                                                                                    |
| Choose from parameter                                                                                                                                                                             |
|                                                                                                                                                                                                   |
| Bench height:                                                                                                                                                                                     |
| 40 cm - 50 cm                                                                                                                                                                                     |
| Choose from parameter                                                                                                                                                                             |
|                                                                                                                                                                                                   |
| Bench depth:                                                                                                                                                                                      |
| 30 cm - 40 cm                                                                                                                                                                                     |
| Choose from parameter                                                                                                                                                                             |
|                                                                                                                                                                                                   |
| Type of fabric:                                                                                                                                                                                   |
| Choose from parameter                                                                                                                                                                             |
| Type of fabric (Photo):                                                                                                                                                                           |
| HAMILTON-2819                                                                                                                                                                                     |
| TABLETON 2013                                                                                                                                                                                     |
|                                                                                                                                                                                                   |
| Product description                                                                                                                                                                               |
| Upholstered Bench Industrial Style LGM-10 HAMILTON-2819                                                                                                                                           |
| <ul> <li>A functional and practical bench for hallway, living room, bedroom, dressing room, bathroom, reception and office</li> <li>Some bench models have a practical shelf for shoes</li> </ul> |

**Height**: 40 cm , 45 cm , 50 cm **Depth**: 30 cm , 35 cm , 40 cm

Type of fabric: HAMILTON-2819 (Photo), ANDRE-1300, ANDRE-1301, ANDRE-1302, ANDRE-1303, ANDRE-1304, ANDRE-1305, ANDRE-1306, ANDRE-1307, ANDRE-1308, ANDRE-1309, ANDRE-1310, ART-DECO-VELVET-01, ART-DECO-VELVET-02, ART-DECO-VELVET-03, ART-DECO-VELVET-04, ART-DECO-VELVET-05, ART-DECO-VELVET-06, ART-DECO-VELVET-07, ART-DECO-VELVET-08, ART-DECO-VELVET-09, ART-DECO-VELVET-10...11 (write a comment in order), ATOS-111, ATOS-112, ATOS-113, ATOS-114, ATOS-115, ATOS-116, ATOS-117, ATOS-118, ATOS-119, ATOS-120...126 (write a comment in order), AURORA-2480, AURORA-2481, AURORA-2482, AURORA-2483, AURORA-2484, AURORA-2485, AURORA-2486, AURORA-2487, AURORA-2488, AURORA-2489...2505 (write a comment in order), BALOO-2071, BALOO-2072, BALOO-2073, BALOO-2074, BALOO-2076, BALOO-2077, BALOO-2078, BALOO-2079, BALOO-2081, BALOO-2082...2089 (write a comment in order), BLACK-WHITE-VELVET-01, BLACK-WHITE-VELVET-02, BLACK-WHITE-VELVET-03, BLACK-WHITE-VELVET-04, BLACK-WHITE-VELVET-05, BLACK-WHITE-VELVET-06, BLACK-WHITE-VELVET-07, BLACK-WHITE-VELVET-08, BLACK-WHITE-VELVET-09, BLACK-WHITE-VELVET-09, BLOOM-02, BLOOM-03, BLOOM-04, BLOOM-05, BLOOM-06, BLOOM-07, BLOOM-08, BLOOM-09, BLOOM-10, BRAID-3001, BRAID-3002,