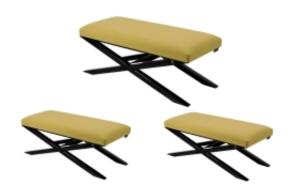

# **Upholstered Bench Industrial Style LGM-10 HAMILTON-2819**

| Number        | 22320            |
|---------------|------------------|
| Producer code | LGM-10           |
| Manufacturer  | Emra Wood Design |

## **Product description**

Upholstered Bench Industrial Style LGM-10 HAMILTON-2819 | Width: 40 cm - 200 cm | Height: 40 cm - 50 cm | Depth: 30 cm - 40 cm |

Technical data

Product-Code:

| LGM-10                                                                                                                                                                                            |
|---------------------------------------------------------------------------------------------------------------------------------------------------------------------------------------------------|
| Catalogue number:                                                                                                                                                                                 |
| 22320                                                                                                                                                                                             |
|                                                                                                                                                                                                   |
| Condition:                                                                                                                                                                                        |
| New                                                                                                                                                                                               |
|                                                                                                                                                                                                   |
| Bench width:                                                                                                                                                                                      |
| 40 cm - 200 cm                                                                                                                                                                                    |
| Choose from parameter                                                                                                                                                                             |
|                                                                                                                                                                                                   |
| Bench height:                                                                                                                                                                                     |
| 40 cm - 50 cm                                                                                                                                                                                     |
| Choose from parameter                                                                                                                                                                             |
|                                                                                                                                                                                                   |
| Bench depth:                                                                                                                                                                                      |
| 30 cm - 40 cm                                                                                                                                                                                     |
| Choose from parameter                                                                                                                                                                             |
|                                                                                                                                                                                                   |
| Type of fabric:                                                                                                                                                                                   |
| Choose from parameter                                                                                                                                                                             |
| Type of fabric (Photo):                                                                                                                                                                           |
| HAMILTON-2819                                                                                                                                                                                     |
| TABLETON 2013                                                                                                                                                                                     |
|                                                                                                                                                                                                   |
| Product description                                                                                                                                                                               |
| Upholstered Bench Industrial Style LGM-10 HAMILTON-2819                                                                                                                                           |
| <ul> <li>A functional and practical bench for hallway, living room, bedroom, dressing room, bathroom, reception and office</li> <li>Some bench models have a practical shelf for shoes</li> </ul> |

- The frame and upholstery are made of the highest quality materials
  Production of the bench according to customer requirements

Product features

- Very high-quality and precise workmanship directly from the manufacturer
- The bench features an interchangeable seat to adapt the product to the future appearance of the room
- The bench does not require self-assembly and is delivered to the customer in its entirety
- Take a look at our fabric palette for more options
- We are at your disposal if you have any questions about the product
- By purchasing a product, you are buying a non-prefabricated item made according to specifications (selection of color, upholstery, materials, etc.)