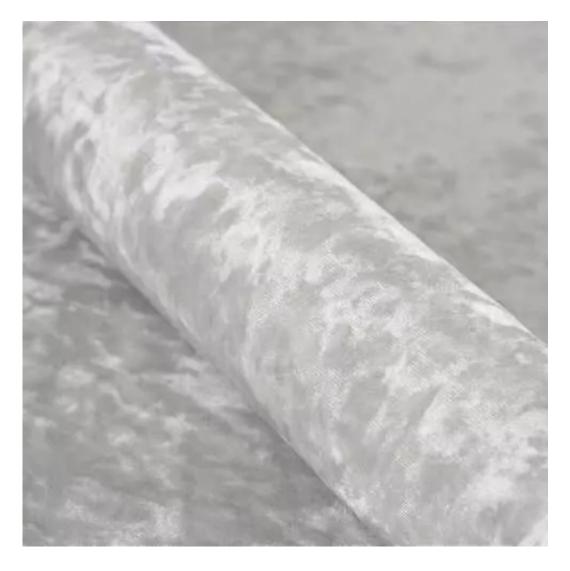

## **Product description**

Upholstered Bench Industrial Style LGM-10 HAMILTON-2819 | Width: 40 cm - 200 cm | Height: 40 cm - 50 cm | Depth: 30 cm - 40 cm |

Technical data

Product-Code:

| LGM-10                                                                                                                                                                                            |
|---------------------------------------------------------------------------------------------------------------------------------------------------------------------------------------------------|
| Catalogue number:                                                                                                                                                                                 |
| 22320                                                                                                                                                                                             |
|                                                                                                                                                                                                   |
| Condition:                                                                                                                                                                                        |
| New                                                                                                                                                                                               |
|                                                                                                                                                                                                   |
| Bench width:                                                                                                                                                                                      |
| 40 cm - 200 cm                                                                                                                                                                                    |
| Choose from parameter                                                                                                                                                                             |
|                                                                                                                                                                                                   |
| Bench height:                                                                                                                                                                                     |
| 40 cm - 50 cm                                                                                                                                                                                     |
| Choose from parameter                                                                                                                                                                             |
|                                                                                                                                                                                                   |
| Bench depth:                                                                                                                                                                                      |
| 30 cm - 40 cm                                                                                                                                                                                     |
| Choose from parameter                                                                                                                                                                             |
|                                                                                                                                                                                                   |
| Type of fabric:                                                                                                                                                                                   |
| Choose from parameter                                                                                                                                                                             |
| Type of fabric (Photo):                                                                                                                                                                           |
| HAMILTON-2819                                                                                                                                                                                     |
| TABLETON 2013                                                                                                                                                                                     |
|                                                                                                                                                                                                   |
| Product description                                                                                                                                                                               |
| Upholstered Bench Industrial Style LGM-10 HAMILTON-2819                                                                                                                                           |
| <ul> <li>A functional and practical bench for hallway, living room, bedroom, dressing room, bathroom, reception and office</li> <li>Some bench models have a practical shelf for shoes</li> </ul> |

**Height**: 40 cm , 45 cm , 50 cm **Depth**: 30 cm , 35 cm , 40 cm

Type of fabric: HAMILTON-2819 (Photo), ANDRE-1300, ANDRE-1301, ANDRE-1302, ANDRE-1303, ANDRE-1304, ANDRE-1305, ANDRE-1306, ANDRE-1307, ANDRE-1308, ANDRE-1309, ANDRE-1310, ART-DECO-VELVET-01, ART-DECO-VELVET-02, ART-DECO-VELVET-03, ART-DECO-VELVET-04, ART-DECO-VELVET-05, ART-DECO-VELVET-06, ART-DECO-VELVET-07, ART-DECO-VELVET-08, ART-DECO-VELVET-09, ART-DECO-VELVET-10...11 (write a comment in order), ATOS-111, ATOS-112, ATOS-113, ATOS-114, ATOS-115, ATOS-116, ATOS-117, ATOS-118, ATOS-119, ATOS-120...126 (write a comment in order), AURORA-2480, AURORA-2481, AURORA-2482, AURORA-2483, AURORA-2484, AURORA-2485, AURORA-2486, AURORA-2487, AURORA-2488, AURORA-2489...2505 (write a comment in order), BALOO-2071, BALOO-2072, BALOO-2073, BALOO-2074, BALOO-2076, BALOO-2077, BALOO-2078, BALOO-2079, BALOO-2081, BALOO-2082...2089 (write a comment in order), BLACK-WHITE-VELVET-01, BLACK-WHITE-VELVET-02, BLACK-WHITE-VELVET-03, BLACK-WHITE-VELVET-04, BLACK-WHITE-VELVET-05, BLACK-WHITE-VELVET-06, BLACK-WHITE-VELVET-07, BLACK-WHITE-VELVET-08, BLACK-WHITE-VELVET-09, BLACK-WHITE-VELVET-09, BLOOM-02, BLOOM-03, BLOOM-04, BLOOM-05, BLOOM-06, BLOOM-07, BLOOM-08, BLOOM-09, BLOOM-10, BRAID-3001, BRAID-3002,