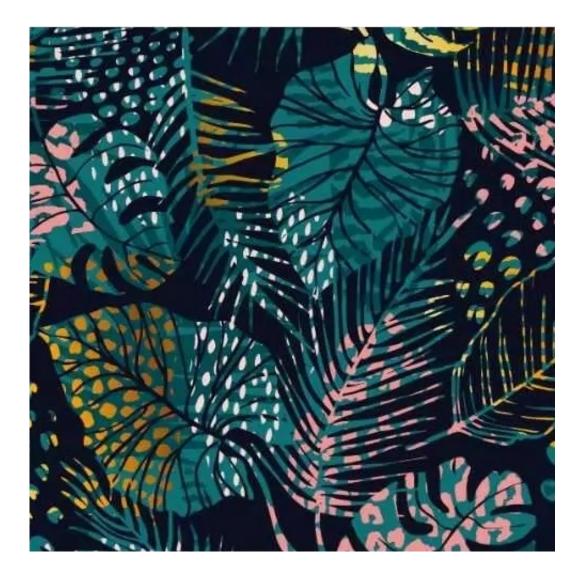

## **Product description**

Upholstered Bench Industrial Style LGM-10 HAMILTON-2819 | Width: 40 cm - 200 cm | Height: 40 cm - 50 cm | Depth: 30 cm - 40 cm |

Technical data

Product-Code:

| LGM-10                                                                                                                                                                                            |
|---------------------------------------------------------------------------------------------------------------------------------------------------------------------------------------------------|
| Catalogue number:                                                                                                                                                                                 |
| 22320                                                                                                                                                                                             |
|                                                                                                                                                                                                   |
| Condition:                                                                                                                                                                                        |
| New                                                                                                                                                                                               |
|                                                                                                                                                                                                   |
| Bench width:                                                                                                                                                                                      |
| 40 cm - 200 cm                                                                                                                                                                                    |
| Choose from parameter                                                                                                                                                                             |
|                                                                                                                                                                                                   |
| Bench height:                                                                                                                                                                                     |
| 40 cm - 50 cm                                                                                                                                                                                     |
| Choose from parameter                                                                                                                                                                             |
|                                                                                                                                                                                                   |
| Bench depth:                                                                                                                                                                                      |
| 30 cm - 40 cm                                                                                                                                                                                     |
| Choose from parameter                                                                                                                                                                             |
|                                                                                                                                                                                                   |
| Type of fabric:                                                                                                                                                                                   |
| Choose from parameter                                                                                                                                                                             |
| Type of fabric (Photo):                                                                                                                                                                           |
| HAMILTON-2819                                                                                                                                                                                     |
| TABLETON 2013                                                                                                                                                                                     |
|                                                                                                                                                                                                   |
| Product description                                                                                                                                                                               |
| Upholstered Bench Industrial Style LGM-10 HAMILTON-2819                                                                                                                                           |
| <ul> <li>A functional and practical bench for hallway, living room, bedroom, dressing room, bathroom, reception and office</li> <li>Some bench models have a practical shelf for shoes</li> </ul> |