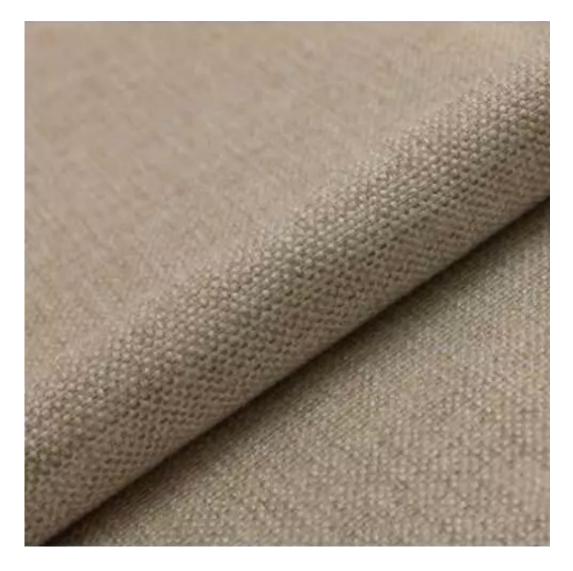

## **Product description**

Upholstered Bench Industrial Style LGM-10 HAMILTON-2819 | Width: 40 cm - 200 cm | Height: 40 cm - 50 cm | Depth: 30 cm - 40 cm |

Technical data

Product-Code:

| LGM-10                                                                                                                                                                                            |
|---------------------------------------------------------------------------------------------------------------------------------------------------------------------------------------------------|
| Catalogue number:                                                                                                                                                                                 |
| 22320                                                                                                                                                                                             |
|                                                                                                                                                                                                   |
| Condition:                                                                                                                                                                                        |
| New                                                                                                                                                                                               |
|                                                                                                                                                                                                   |
| Bench width:                                                                                                                                                                                      |
| 40 cm - 200 cm                                                                                                                                                                                    |
| Choose from parameter                                                                                                                                                                             |
|                                                                                                                                                                                                   |
| Bench height:                                                                                                                                                                                     |
| 40 cm - 50 cm                                                                                                                                                                                     |
| Choose from parameter                                                                                                                                                                             |
|                                                                                                                                                                                                   |
| Bench depth:                                                                                                                                                                                      |
| 30 cm - 40 cm                                                                                                                                                                                     |
| Choose from parameter                                                                                                                                                                             |
|                                                                                                                                                                                                   |
| Type of fabric:                                                                                                                                                                                   |
| Choose from parameter                                                                                                                                                                             |
| Type of fabric (Photo):                                                                                                                                                                           |
| HAMILTON-2819                                                                                                                                                                                     |
| TABLETON 2013                                                                                                                                                                                     |
|                                                                                                                                                                                                   |
| Product description                                                                                                                                                                               |
| Upholstered Bench Industrial Style LGM-10 HAMILTON-2819                                                                                                                                           |
| <ul> <li>A functional and practical bench for hallway, living room, bedroom, dressing room, bathroom, reception and office</li> <li>Some bench models have a practical shelf for shoes</li> </ul> |

| u <u>nt</u>                                  |  |  |
|----------------------------------------------|--|--|
|                                              |  |  |
|                                              |  |  |
|                                              |  |  |
| Discover upholstery fabrics for this product |  |  |

We offer the largest selection of seat fabrics!

Click on fabric name and discover all fabric selection.

**ANDRE** 

ART-DECO-VELVET

ATOS-ECO-LEATHER

AURORA

BALOO

BLACK-WHITE-VELVET

FLORENCE-ECO-LEATHER

FLOWER-VELVET

FUSHION-ECO-LEATHER

GEODY

**HAMILTON** 

**HEXAGON-VELVET** 

HOLD-ME

**HUSK-VELVET** 