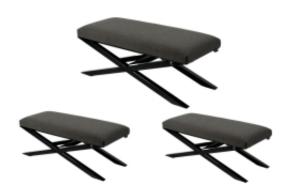

# **Upholstered Bench Industrial Style LGM-10 HAMILTON-2818**

| Number        | 23840            |
|---------------|------------------|
| Producer code | LGM-10           |
| Manufacturer  | Emra Wood Design |

## **Product description**

Upholstered Bench Industrial Style LGM-10 HAMILTON-2818 | Width: 40 cm - 200 cm | Height: 40 cm - 50 cm | Depth: 30 cm - 40 cm |

Technical data

Product-Code:

| _GM-10                                                                                                                                                                    |
|---------------------------------------------------------------------------------------------------------------------------------------------------------------------------|
| Catalogue number:                                                                                                                                                         |
| 23840                                                                                                                                                                     |
|                                                                                                                                                                           |
| Condition:                                                                                                                                                                |
| New                                                                                                                                                                       |
|                                                                                                                                                                           |
| Bench width:                                                                                                                                                              |
| 40 cm - 200 cm                                                                                                                                                            |
| Choose from parameter                                                                                                                                                     |
|                                                                                                                                                                           |
| Bench height:                                                                                                                                                             |
| 40 cm - 50 cm                                                                                                                                                             |
| Choose from parameter                                                                                                                                                     |
|                                                                                                                                                                           |
| Bench depth:                                                                                                                                                              |
| 30 cm - 40 cm                                                                                                                                                             |
| Choose from parameter                                                                                                                                                     |
|                                                                                                                                                                           |
| Type of fabric:                                                                                                                                                           |
| Choose from parameter                                                                                                                                                     |
| Гуре of fabric (Photo):                                                                                                                                                   |
| HAMILTON-2818                                                                                                                                                             |
|                                                                                                                                                                           |
|                                                                                                                                                                           |
| Product description                                                                                                                                                       |
| Upholstered Bench Industrial Style LGM-10 HAMILTON-2818                                                                                                                   |
| A functional and practical bench for hallway, living room, bedroom, dressing room, bathroom, reception and office     Some bench models have a practical shelf for shoes. |

- The frame and upholstery are made of the highest quality materials
  Production of the bench according to customer requirements

Product features

- Very high-quality and precise workmanship directly from the manufacturer
- The bench features an interchangeable seat to adapt the product to the future appearance of the room
- The bench does not require self-assembly and is delivered to the customer in its entirety
- Take a look at our fabric palette for more options
- We are at your disposal if you have any questions about the product
- By purchasing a product, you are buying a non-prefabricated item made according to specifications (selection of color, upholstery, materials, etc.)