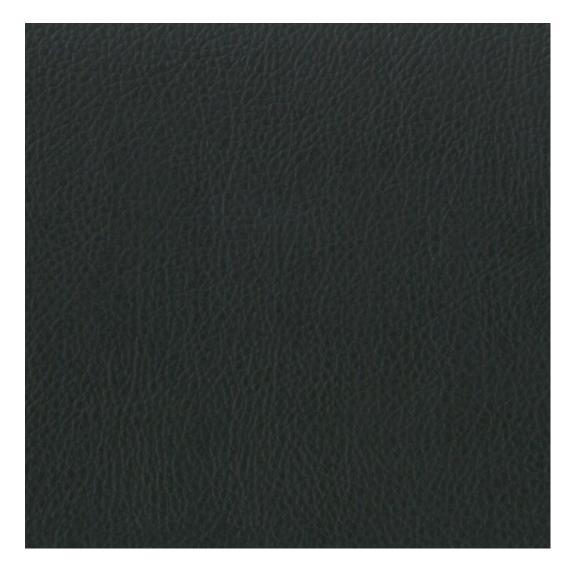

## **Product description**

Upholstered Bench Industrial Style LGM-10 HAMILTON-2818 | Width: 40 cm - 200 cm | Height: 40 cm - 50 cm | Depth: 30 cm - 40 cm |

Technical data

Product-Code:

| _GM-10                                                                                                                                                                    |
|---------------------------------------------------------------------------------------------------------------------------------------------------------------------------|
| Catalogue number:                                                                                                                                                         |
| 23840                                                                                                                                                                     |
|                                                                                                                                                                           |
| Condition:                                                                                                                                                                |
| New                                                                                                                                                                       |
|                                                                                                                                                                           |
| Bench width:                                                                                                                                                              |
| 40 cm - 200 cm                                                                                                                                                            |
| Choose from parameter                                                                                                                                                     |
|                                                                                                                                                                           |
| Bench height:                                                                                                                                                             |
| 40 cm - 50 cm                                                                                                                                                             |
| Choose from parameter                                                                                                                                                     |
|                                                                                                                                                                           |
| Bench depth:                                                                                                                                                              |
| 30 cm - 40 cm                                                                                                                                                             |
| Choose from parameter                                                                                                                                                     |
|                                                                                                                                                                           |
| Type of fabric:                                                                                                                                                           |
| Choose from parameter                                                                                                                                                     |
| Гуре of fabric (Photo):                                                                                                                                                   |
| HAMILTON-2818                                                                                                                                                             |
|                                                                                                                                                                           |
|                                                                                                                                                                           |
| Product description                                                                                                                                                       |
| Upholstered Bench Industrial Style LGM-10 HAMILTON-2818                                                                                                                   |
| A functional and practical bench for hallway, living room, bedroom, dressing room, bathroom, reception and office     Some bench models have a practical shelf for shoes. |

**Height**: 40 cm , 45 cm , 50 cm **Depth**: 30 cm , 35 cm , 40 cm

Type of fabric: HAMILTON-2818 (Photo), ANDRE-1300, ANDRE-1301, ANDRE-1302, ANDRE-1303, ANDRE-1304, ANDRE-1305, ANDRE-1306, ANDRE-1307, ANDRE-1308, ANDRE-1309, ANDRE-1310, ART-DECO-VELVET-01, ART-DECO-VELVET-02, ART-DECO-VELVET-03, ART-DECO-VELVET-04, ART-DECO-VELVET-05, ART-DECO-VELVET-06, ART-DECO-VELVET-07, ART-DECO-VELVET-08, ART-DECO-VELVET-09, ART-DECO-VELVET-10...11 (write a comment in order), ATOS-111, ATOS-112, ATOS-113, ATOS-114, ATOS-115, ATOS-116, ATOS-117, ATOS-118, ATOS-119, ATOS-120...126 (write a comment in order), AURORA-2480, AURORA-2481, AURORA-2482, AURORA-2483, AURORA-2484, AURORA-2485, AURORA-2486, AURORA-2487, AURORA-2488, AURORA-2489...2505 (write a comment in order), BALOO-2071, BALOO-2072, BALOO-2073, BALOO-2074, BALOO-2076, BALOO-2077, BALOO-2078, BALOO-2079, BALOO-2081, BALOO-2082...2089 (write a comment in order), BLACK-WHITE-VELVET-01, BLACK-WHITE-VELVET-02, BLACK-WHITE-VELVET-03, BLACK-WHITE-VELVET-04, BLACK-WHITE-VELVET-05, BLACK-WHITE-VELVET-06, BLACK-WHITE-VELVET-07, BLACK-WHITE-VELVET-08, BLACK-WHITE-VELVET-09, BLACK-WHITE-VELVET-09, BLOOM-01, BLOOM-02, BLOOM-03, BLOOM-04, BLOOM-05, BLOOM-06, BLOOM-07, BLOOM-08, BLOOM-09, BLOOM-10, BRAID-3001, BRAID-3002,