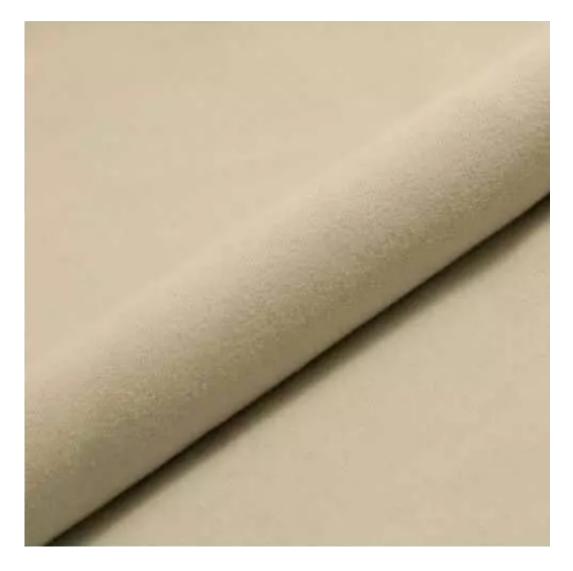

## **Product description**

Upholstered Bench Industrial Style LGM-10 HAMILTON-2818 | Width: 40 cm - 200 cm | Height: 40 cm - 50 cm | Depth: 30 cm - 40 cm |

Technical data

Product-Code:

| _GM-10                                                                                                                                                                    |
|---------------------------------------------------------------------------------------------------------------------------------------------------------------------------|
| Catalogue number:                                                                                                                                                         |
| 23840                                                                                                                                                                     |
|                                                                                                                                                                           |
| Condition:                                                                                                                                                                |
| New                                                                                                                                                                       |
|                                                                                                                                                                           |
| Bench width:                                                                                                                                                              |
| 40 cm - 200 cm                                                                                                                                                            |
| Choose from parameter                                                                                                                                                     |
|                                                                                                                                                                           |
| Bench height:                                                                                                                                                             |
| 40 cm - 50 cm                                                                                                                                                             |
| Choose from parameter                                                                                                                                                     |
|                                                                                                                                                                           |
| Bench depth:                                                                                                                                                              |
| 30 cm - 40 cm                                                                                                                                                             |
| Choose from parameter                                                                                                                                                     |
|                                                                                                                                                                           |
| Type of fabric:                                                                                                                                                           |
| Choose from parameter                                                                                                                                                     |
| Гуре of fabric (Photo):                                                                                                                                                   |
| HAMILTON-2818                                                                                                                                                             |
|                                                                                                                                                                           |
|                                                                                                                                                                           |
| Product description                                                                                                                                                       |
| Upholstered Bench Industrial Style LGM-10 HAMILTON-2818                                                                                                                   |
| A functional and practical bench for hallway, living room, bedroom, dressing room, bathroom, reception and office     Some bench models have a practical shelf for shoes. |

**Height**: 40 cm , 45 cm , 50 cm **Depth**: 30 cm , 35 cm , 40 cm

Type of fabric: HAMILTON-2818 (Photo), ANDRE-1300, ANDRE-1301, ANDRE-1302, ANDRE-1303, ANDRE-1304, ANDRE-1305, ANDRE-1306, ANDRE-1307, ANDRE-1308, ANDRE-1309, ANDRE-1310, ART-DECO-VELVET-01, ART-DECO-VELVET-02, ART-DECO-VELVET-03, ART-DECO-VELVET-04, ART-DECO-VELVET-05, ART-DECO-VELVET-06, ART-DECO-VELVET-07, ART-DECO-VELVET-08, ART-DECO-VELVET-09, ART-DECO-VELVET-10...11 (write a comment in order), ATOS-111, ATOS-112, ATOS-113, ATOS-114, ATOS-115, ATOS-116, ATOS-117, ATOS-118, ATOS-119, ATOS-120...126 (write a comment in order), AURORA-2480, AURORA-2481, AURORA-2482, AURORA-2483, AURORA-2484, AURORA-2485, AURORA-2486, AURORA-2487, AURORA-2488, AURORA-2489...2505 (write a comment in order), BALOO-2071, BALOO-2072, BALOO-2073, BALOO-2074, BALOO-2076, BALOO-2077, BALOO-2078, BALOO-2079, BALOO-2081, BALOO-2082...2089 (write a comment in order), BLACK-WHITE-VELVET-01, BLACK-WHITE-VELVET-02, BLACK-WHITE-VELVET-03, BLACK-WHITE-VELVET-04, BLACK-WHITE-VELVET-05, BLACK-WHITE-VELVET-06, BLACK-WHITE-VELVET-07, BLACK-WHITE-VELVET-08, BLACK-WHITE-VELVET-09, BLACK-WHITE-VELVET-09, BLOOM-01, BLOOM-02, BLOOM-03, BLOOM-04, BLOOM-05, BLOOM-06, BLOOM-07, BLOOM-08, BLOOM-09, BLOOM-10, BRAID-3001, BRAID-3002,