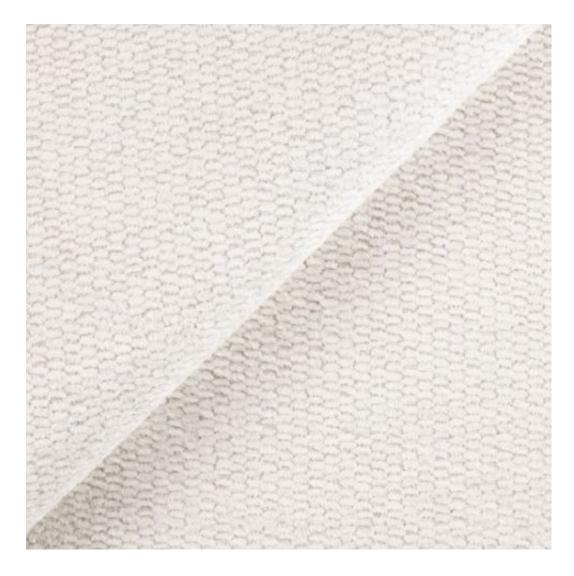

## **Product description**

Upholstered Bench Industrial Style LGM-10 HAMILTON-2818 | Width: 40 cm - 200 cm | Height: 40 cm - 50 cm | Depth: 30 cm - 40 cm |

Technical data

Product-Code:

| _GM-10                                                                                                                                                                    |
|---------------------------------------------------------------------------------------------------------------------------------------------------------------------------|
| Catalogue number:                                                                                                                                                         |
| 23840                                                                                                                                                                     |
|                                                                                                                                                                           |
| Condition:                                                                                                                                                                |
| New                                                                                                                                                                       |
|                                                                                                                                                                           |
| Bench width:                                                                                                                                                              |
| 40 cm - 200 cm                                                                                                                                                            |
| Choose from parameter                                                                                                                                                     |
|                                                                                                                                                                           |
| Bench height:                                                                                                                                                             |
| 40 cm - 50 cm                                                                                                                                                             |
| Choose from parameter                                                                                                                                                     |
|                                                                                                                                                                           |
| Bench depth:                                                                                                                                                              |
| 30 cm - 40 cm                                                                                                                                                             |
| Choose from parameter                                                                                                                                                     |
|                                                                                                                                                                           |
| Type of fabric:                                                                                                                                                           |
| Choose from parameter                                                                                                                                                     |
| Гуре of fabric (Photo):                                                                                                                                                   |
| HAMILTON-2818                                                                                                                                                             |
|                                                                                                                                                                           |
|                                                                                                                                                                           |
| Product description                                                                                                                                                       |
| Upholstered Bench Industrial Style LGM-10 HAMILTON-2818                                                                                                                   |
| A functional and practical bench for hallway, living room, bedroom, dressing room, bathroom, reception and office     Some bench models have a practical shelf for shoes. |

FLORENCE-ECO-LEATHER

FLOWER-VELVET

FUSHION-ECO-LEATHER

GEODY

**HAMILTON** 

**HEXAGON-VELVET** 

HOLD-ME

**HUSK-VELVET** 

**Height**: 40 cm , 45 cm , 50 cm **Depth**: 30 cm , 35 cm , 40 cm

Type of fabric: HAMILTON-2818 (Photo), ANDRE-1300, ANDRE-1301, ANDRE-1302, ANDRE-1303, ANDRE-1304, ANDRE-1305, ANDRE-1306, ANDRE-1307, ANDRE-1308, ANDRE-1309, ANDRE-1310, ART-DECO-VELVET-01, ART-DECO-VELVET-02, ART-DECO-VELVET-03, ART-DECO-VELVET-04, ART-DECO-VELVET-05, ART-DECO-VELVET-06, ART-DECO-VELVET-07, ART-DECO-VELVET-08, ART-DECO-VELVET-09, ART-DECO-VELVET-10...11 (write a comment in order), ATOS-111, ATOS-112, ATOS-113, ATOS-114, ATOS-115, ATOS-116, ATOS-117, ATOS-118, ATOS-119, ATOS-120...126 (write a comment in order), AURORA-2480, AURORA-2481, AURORA-2482, AURORA-2483, AURORA-2484, AURORA-2485, AURORA-2486, AURORA-2487, AURORA-2488, AURORA-2489...2505 (write a comment in order), BALOO-2071, BALOO-2072, BALOO-2073, BALOO-2074, BALOO-2076, BALOO-2077, BALOO-2078, BALOO-2079, BALOO-2081, BALOO-2082...2089 (write a comment in order), BLACK-WHITE-VELVET-01, BLACK-WHITE-VELVET-02, BLACK-WHITE-VELVET-03, BLACK-WHITE-VELVET-04, BLACK-WHITE-VELVET-05, BLACK-WHITE-VELVET-06, BLACK-WHITE-VELVET-07, BLACK-WHITE-VELVET-08, BLACK-WHITE-VELVET-09, BLACK-WHITE-VELVET-09, BLOOM-01, BLOOM-02, BLOOM-03, BLOOM-04, BLOOM-05, BLOOM-06, BLOOM-07, BLOOM-08, BLOOM-09, BLOOM-10, BRAID-3001, BRAID-3002,