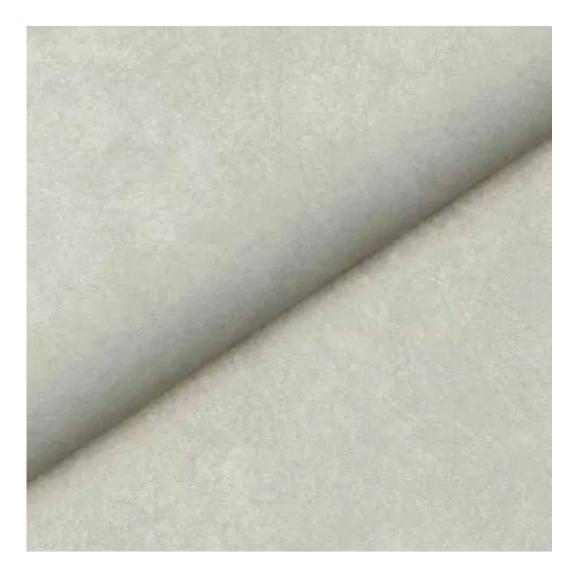

## **Product description**

Upholstered Bench Industrial Style LGM-10 HAMILTON-2818 | Width: 40 cm - 200 cm | Height: 40 cm - 50 cm | Depth: 30 cm - 40 cm |

Technical data

Product-Code:

| _GM-10                                                                                                                                                                    |
|---------------------------------------------------------------------------------------------------------------------------------------------------------------------------|
| Catalogue number:                                                                                                                                                         |
| 23840                                                                                                                                                                     |
|                                                                                                                                                                           |
| Condition:                                                                                                                                                                |
| New                                                                                                                                                                       |
|                                                                                                                                                                           |
| Bench width:                                                                                                                                                              |
| 40 cm - 200 cm                                                                                                                                                            |
| Choose from parameter                                                                                                                                                     |
|                                                                                                                                                                           |
| Bench height:                                                                                                                                                             |
| 40 cm - 50 cm                                                                                                                                                             |
| Choose from parameter                                                                                                                                                     |
|                                                                                                                                                                           |
| Bench depth:                                                                                                                                                              |
| 30 cm - 40 cm                                                                                                                                                             |
| Choose from parameter                                                                                                                                                     |
|                                                                                                                                                                           |
| Type of fabric:                                                                                                                                                           |
| Choose from parameter                                                                                                                                                     |
| Гуре of fabric (Photo):                                                                                                                                                   |
| HAMILTON-2818                                                                                                                                                             |
|                                                                                                                                                                           |
|                                                                                                                                                                           |
| Product description                                                                                                                                                       |
| Upholstered Bench Industrial Style LGM-10 HAMILTON-2818                                                                                                                   |
| A functional and practical bench for hallway, living room, bedroom, dressing room, bathroom, reception and office     Some bench models have a practical shelf for shoes. |

**Height**: 40 cm , 45 cm , 50 cm **Depth**: 30 cm , 35 cm , 40 cm

Type of fabric: HAMILTON-2818 (Photo), ANDRE-1300, ANDRE-1301, ANDRE-1302, ANDRE-1303, ANDRE-1304, ANDRE-1305, ANDRE-1306, ANDRE-1307, ANDRE-1308, ANDRE-1309, ANDRE-1310, ART-DECO-VELVET-01, ART-DECO-VELVET-02, ART-DECO-VELVET-03, ART-DECO-VELVET-04, ART-DECO-VELVET-05, ART-DECO-VELVET-06, ART-DECO-VELVET-07, ART-DECO-VELVET-08, ART-DECO-VELVET-09, ART-DECO-VELVET-10...11 (write a comment in order), ATOS-111, ATOS-112, ATOS-113, ATOS-114, ATOS-115, ATOS-116, ATOS-117, ATOS-118, ATOS-119, ATOS-120...126 (write a comment in order), AURORA-2480, AURORA-2481, AURORA-2482, AURORA-2483, AURORA-2484, AURORA-2485, AURORA-2486, AURORA-2487, AURORA-2488, AURORA-2489...2505 (write a comment in order), BALOO-2071, BALOO-2072, BALOO-2073, BALOO-2074, BALOO-2076, BALOO-2077, BALOO-2078, BALOO-2079, BALOO-2081, BALOO-2082...2089 (write a comment in order), BLACK-WHITE-VELVET-01, BLACK-WHITE-VELVET-02, BLACK-WHITE-VELVET-03, BLACK-WHITE-VELVET-04, BLACK-WHITE-VELVET-05, BLACK-WHITE-VELVET-06, BLACK-WHITE-VELVET-07, BLACK-WHITE-VELVET-08, BLACK-WHITE-VELVET-09, BLACK-WHITE-VELVET-09, BLOOM-01, BLOOM-02, BLOOM-03, BLOOM-04, BLOOM-05, BLOOM-06, BLOOM-07, BLOOM-08, BLOOM-09, BLOOM-10, BRAID-3001, BRAID-3002,