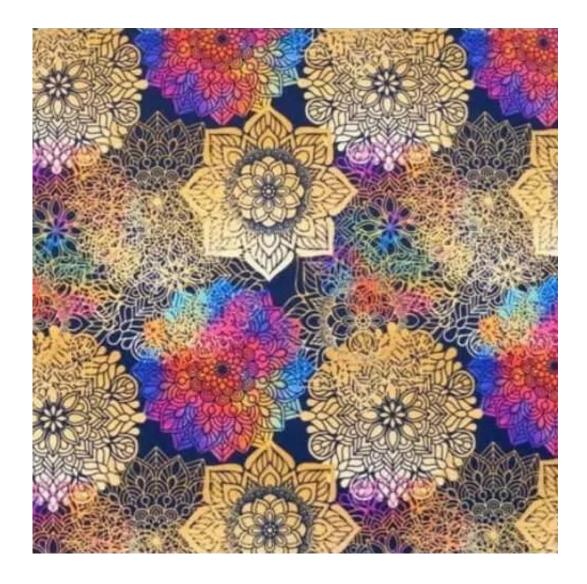

## **Product description**

Upholstered Bench Industrial Style LGM-10 HAMILTON-2818 | Width: 40 cm - 200 cm | Height: 40 cm - 50 cm | Depth: 30 cm - 40 cm |

Technical data

Product-Code:

| _GM-10                                                                                                                                                                    |
|---------------------------------------------------------------------------------------------------------------------------------------------------------------------------|
| Catalogue number:                                                                                                                                                         |
| 23840                                                                                                                                                                     |
|                                                                                                                                                                           |
| Condition:                                                                                                                                                                |
| New                                                                                                                                                                       |
|                                                                                                                                                                           |
| Bench width:                                                                                                                                                              |
| 40 cm - 200 cm                                                                                                                                                            |
| Choose from parameter                                                                                                                                                     |
|                                                                                                                                                                           |
| Bench height:                                                                                                                                                             |
| 40 cm - 50 cm                                                                                                                                                             |
| Choose from parameter                                                                                                                                                     |
|                                                                                                                                                                           |
| Bench depth:                                                                                                                                                              |
| 30 cm - 40 cm                                                                                                                                                             |
| Choose from parameter                                                                                                                                                     |
|                                                                                                                                                                           |
| Type of fabric:                                                                                                                                                           |
| Choose from parameter                                                                                                                                                     |
| Гуре of fabric (Photo):                                                                                                                                                   |
| HAMILTON-2818                                                                                                                                                             |
|                                                                                                                                                                           |
|                                                                                                                                                                           |
| Product description                                                                                                                                                       |
| Upholstered Bench Industrial Style LGM-10 HAMILTON-2818                                                                                                                   |
| A functional and practical bench for hallway, living room, bedroom, dressing room, bathroom, reception and office     Some bench models have a practical shelf for shoes. |

**Height**: 40 cm , 45 cm , 50 cm **Depth**: 30 cm , 35 cm , 40 cm

Type of fabric: HAMILTON-2818 (Photo), ANDRE-1300, ANDRE-1301, ANDRE-1302, ANDRE-1303, ANDRE-1304, ANDRE-1305, ANDRE-1306, ANDRE-1307, ANDRE-1308, ANDRE-1309, ANDRE-1310, ART-DECO-VELVET-01, ART-DECO-VELVET-02, ART-DECO-VELVET-03, ART-DECO-VELVET-04, ART-DECO-VELVET-05, ART-DECO-VELVET-06, ART-DECO-VELVET-07, ART-DECO-VELVET-08, ART-DECO-VELVET-09, ART-DECO-VELVET-10...11 (write a comment in order), ATOS-111, ATOS-112, ATOS-113, ATOS-114, ATOS-115, ATOS-116, ATOS-117, ATOS-118, ATOS-119, ATOS-120...126 (write a comment in order), AURORA-2480, AURORA-2481, AURORA-2482, AURORA-2483, AURORA-2484, AURORA-2485, AURORA-2486, AURORA-2487, AURORA-2488, AURORA-2489...2505 (write a comment in order), BALOO-2071, BALOO-2072, BALOO-2073, BALOO-2074, BALOO-2076, BALOO-2077, BALOO-2078, BALOO-2079, BALOO-2081, BALOO-2082...2089 (write a comment in order), BLACK-WHITE-VELVET-01, BLACK-WHITE-VELVET-02, BLACK-WHITE-VELVET-03, BLACK-WHITE-VELVET-04, BLACK-WHITE-VELVET-05, BLACK-WHITE-VELVET-06, BLACK-WHITE-VELVET-07, BLACK-WHITE-VELVET-08, BLACK-WHITE-VELVET-09, BLACK-WHITE-VELVET-09, BLOOM-01, BLOOM-02, BLOOM-03, BLOOM-04, BLOOM-05, BLOOM-06, BLOOM-07, BLOOM-08, BLOOM-09, BLOOM-10, BRAID-3001, BRAID-3002,