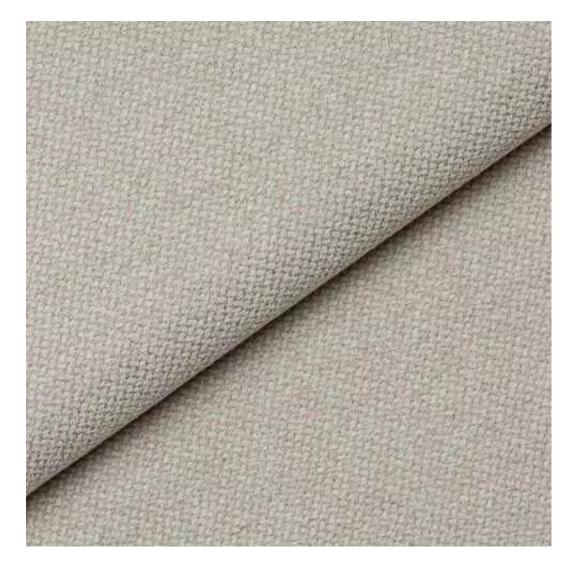

## **Product description**

Upholstered Bench Industrial Style LGM-10 HAMILTON-2818 | Width: 40 cm - 200 cm | Height: 40 cm - 50 cm | Depth: 30 cm - 40 cm |

Technical data

Product-Code:

| _GM-10                                                                                                                                                                    |
|---------------------------------------------------------------------------------------------------------------------------------------------------------------------------|
| Catalogue number:                                                                                                                                                         |
| 23840                                                                                                                                                                     |
|                                                                                                                                                                           |
| Condition:                                                                                                                                                                |
| New                                                                                                                                                                       |
|                                                                                                                                                                           |
| Bench width:                                                                                                                                                              |
| 40 cm - 200 cm                                                                                                                                                            |
| Choose from parameter                                                                                                                                                     |
|                                                                                                                                                                           |
| Bench height:                                                                                                                                                             |
| 40 cm - 50 cm                                                                                                                                                             |
| Choose from parameter                                                                                                                                                     |
|                                                                                                                                                                           |
| Bench depth:                                                                                                                                                              |
| 30 cm - 40 cm                                                                                                                                                             |
| Choose from parameter                                                                                                                                                     |
|                                                                                                                                                                           |
| Type of fabric:                                                                                                                                                           |
| Choose from parameter                                                                                                                                                     |
| Гуре of fabric (Photo):                                                                                                                                                   |
| HAMILTON-2818                                                                                                                                                             |
|                                                                                                                                                                           |
|                                                                                                                                                                           |
| Product description                                                                                                                                                       |
| Upholstered Bench Industrial Style LGM-10 HAMILTON-2818                                                                                                                   |
| A functional and practical bench for hallway, living room, bedroom, dressing room, bathroom, reception and office     Some bench models have a practical shelf for shoes. |

**Height**: 40 cm , 45 cm , 50 cm **Depth**: 30 cm , 35 cm , 40 cm

Type of fabric: HAMILTON-2818 (Photo), ANDRE-1300, ANDRE-1301, ANDRE-1302, ANDRE-1303, ANDRE-1304, ANDRE-1305, ANDRE-1306, ANDRE-1307, ANDRE-1308, ANDRE-1309, ANDRE-1310, ART-DECO-VELVET-01, ART-DECO-VELVET-02, ART-DECO-VELVET-03, ART-DECO-VELVET-04, ART-DECO-VELVET-05, ART-DECO-VELVET-06, ART-DECO-VELVET-07, ART-DECO-VELVET-08, ART-DECO-VELVET-09, ART-DECO-VELVET-10...11 (write a comment in order), ATOS-111, ATOS-112, ATOS-113, ATOS-114, ATOS-115, ATOS-116, ATOS-117, ATOS-118, ATOS-119, ATOS-120...126 (write a comment in order), AURORA-2480, AURORA-2481, AURORA-2482, AURORA-2483, AURORA-2484, AURORA-2485, AURORA-2486, AURORA-2487, AURORA-2488, AURORA-2489...2505 (write a comment in order), BALOO-2071, BALOO-2072, BALOO-2073, BALOO-2074, BALOO-2076, BALOO-2077, BALOO-2078, BALOO-2079, BALOO-2081, BALOO-2082...2089 (write a comment in order), BLACK-WHITE-VELVET-01, BLACK-WHITE-VELVET-02, BLACK-WHITE-VELVET-03, BLACK-WHITE-VELVET-04, BLACK-WHITE-VELVET-05, BLACK-WHITE-VELVET-06, BLACK-WHITE-VELVET-07, BLACK-WHITE-VELVET-08, BLACK-WHITE-VELVET-09, BLACK-WHITE-VELVET-09, BLOOM-01, BLOOM-02, BLOOM-03, BLOOM-04, BLOOM-05, BLOOM-06, BLOOM-07, BLOOM-08, BLOOM-09, BLOOM-10, BRAID-3001, BRAID-3002,