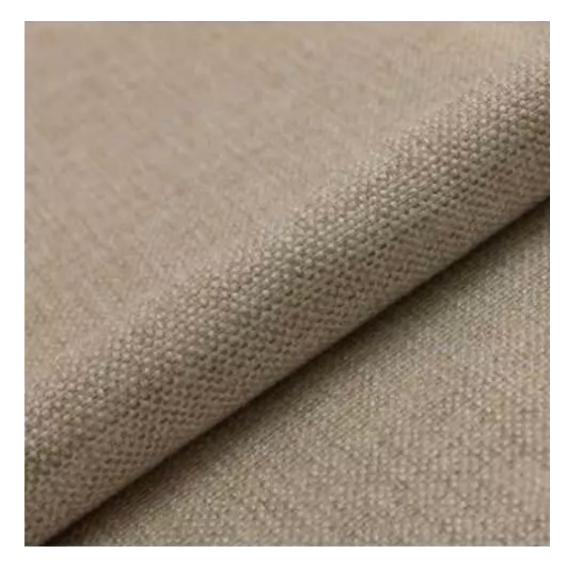

## **Product description**

Upholstered Bench Industrial Style LGM-10 HAMILTON-2818 | Width: 40 cm - 200 cm | Height: 40 cm - 50 cm | Depth: 30 cm - 40 cm |

Technical data

Product-Code:

| _GM-10                                                                                                                                                                    |
|---------------------------------------------------------------------------------------------------------------------------------------------------------------------------|
| Catalogue number:                                                                                                                                                         |
| 23840                                                                                                                                                                     |
|                                                                                                                                                                           |
| Condition:                                                                                                                                                                |
| New                                                                                                                                                                       |
|                                                                                                                                                                           |
| Bench width:                                                                                                                                                              |
| 40 cm - 200 cm                                                                                                                                                            |
| Choose from parameter                                                                                                                                                     |
|                                                                                                                                                                           |
| Bench height:                                                                                                                                                             |
| 40 cm - 50 cm                                                                                                                                                             |
| Choose from parameter                                                                                                                                                     |
|                                                                                                                                                                           |
| Bench depth:                                                                                                                                                              |
| 30 cm - 40 cm                                                                                                                                                             |
| Choose from parameter                                                                                                                                                     |
|                                                                                                                                                                           |
| Type of fabric:                                                                                                                                                           |
| Choose from parameter                                                                                                                                                     |
| Гуре of fabric (Photo):                                                                                                                                                   |
| HAMILTON-2818                                                                                                                                                             |
|                                                                                                                                                                           |
|                                                                                                                                                                           |
| Product description                                                                                                                                                       |
| Upholstered Bench Industrial Style LGM-10 HAMILTON-2818                                                                                                                   |
| A functional and practical bench for hallway, living room, bedroom, dressing room, bathroom, reception and office     Some bench models have a practical shelf for shoes. |

**Height**: 40 cm , 45 cm , 50 cm **Depth**: 30 cm , 35 cm , 40 cm

Type of fabric: HAMILTON-2818 (Photo), ANDRE-1300, ANDRE-1301, ANDRE-1302, ANDRE-1303, ANDRE-1304, ANDRE-1305, ANDRE-1306, ANDRE-1307, ANDRE-1308, ANDRE-1309, ANDRE-1310, ART-DECO-VELVET-01, ART-DECO-VELVET-02, ART-DECO-VELVET-03, ART-DECO-VELVET-04, ART-DECO-VELVET-05, ART-DECO-VELVET-06, ART-DECO-VELVET-07, ART-DECO-VELVET-08, ART-DECO-VELVET-09, ART-DECO-VELVET-10...11 (write a comment in order), ATOS-111, ATOS-112, ATOS-113, ATOS-114, ATOS-115, ATOS-116, ATOS-117, ATOS-118, ATOS-119, ATOS-120...126 (write a comment in order), AURORA-2480, AURORA-2481, AURORA-2482, AURORA-2483, AURORA-2484, AURORA-2485, AURORA-2486, AURORA-2487, AURORA-2488, AURORA-2489...2505 (write a comment in order), BALOO-2071, BALOO-2072, BALOO-2073, BALOO-2074, BALOO-2076, BALOO-2077, BALOO-2078, BALOO-2079, BALOO-2081, BALOO-2082...2089 (write a comment in order), BLACK-WHITE-VELVET-01, BLACK-WHITE-VELVET-02, BLACK-WHITE-VELVET-03, BLACK-WHITE-VELVET-04, BLACK-WHITE-VELVET-05, BLACK-WHITE-VELVET-06, BLACK-WHITE-VELVET-07, BLACK-WHITE-VELVET-08, BLACK-WHITE-VELVET-09, BLACK-WHITE-VELVET-09, BLOOM-01, BLOOM-02, BLOOM-03, BLOOM-04, BLOOM-05, BLOOM-06, BLOOM-07, BLOOM-08, BLOOM-09, BLOOM-10, BRAID-3001, BRAID-3002,