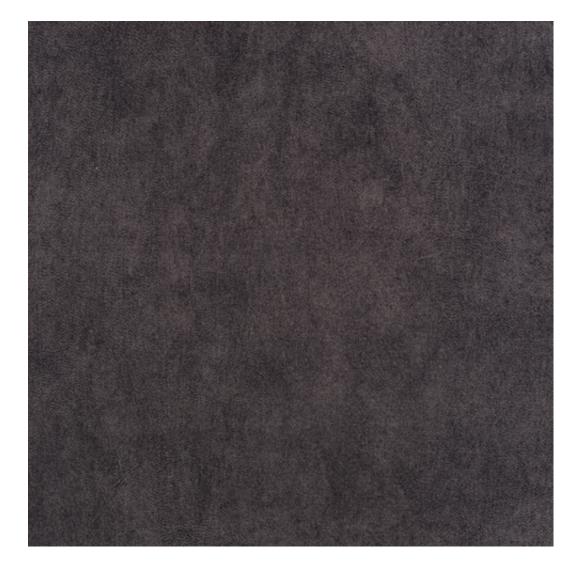

## **Product description**

Upholstered Bench Industrial Style LGM-10 HAMILTON-2818 | Width: 40 cm - 200 cm | Height: 40 cm - 50 cm | Depth: 30 cm - 40 cm |

Technical data

Product-Code:

| _GM-10                                                                                                                                                                    |
|---------------------------------------------------------------------------------------------------------------------------------------------------------------------------|
| Catalogue number:                                                                                                                                                         |
| 23840                                                                                                                                                                     |
|                                                                                                                                                                           |
| Condition:                                                                                                                                                                |
| New                                                                                                                                                                       |
|                                                                                                                                                                           |
| Bench width:                                                                                                                                                              |
| 40 cm - 200 cm                                                                                                                                                            |
| Choose from parameter                                                                                                                                                     |
|                                                                                                                                                                           |
| Bench height:                                                                                                                                                             |
| 40 cm - 50 cm                                                                                                                                                             |
| Choose from parameter                                                                                                                                                     |
|                                                                                                                                                                           |
| Bench depth:                                                                                                                                                              |
| 30 cm - 40 cm                                                                                                                                                             |
| Choose from parameter                                                                                                                                                     |
|                                                                                                                                                                           |
| Type of fabric:                                                                                                                                                           |
| Choose from parameter                                                                                                                                                     |
| Гуре of fabric (Photo):                                                                                                                                                   |
| HAMILTON-2818                                                                                                                                                             |
|                                                                                                                                                                           |
|                                                                                                                                                                           |
| Product description                                                                                                                                                       |
| Upholstered Bench Industrial Style LGM-10 HAMILTON-2818                                                                                                                   |
| A functional and practical bench for hallway, living room, bedroom, dressing room, bathroom, reception and office     Some bench models have a practical shelf for shoes. |

**Height**: 40 cm , 45 cm , 50 cm **Depth**: 30 cm , 35 cm , 40 cm

Type of fabric: HAMILTON-2818 (Photo), ANDRE-1300, ANDRE-1301, ANDRE-1302, ANDRE-1303, ANDRE-1304, ANDRE-1305, ANDRE-1306, ANDRE-1307, ANDRE-1308, ANDRE-1309, ANDRE-1310, ART-DECO-VELVET-01, ART-DECO-VELVET-02, ART-DECO-VELVET-03, ART-DECO-VELVET-04, ART-DECO-VELVET-05, ART-DECO-VELVET-06, ART-DECO-VELVET-07, ART-DECO-VELVET-08, ART-DECO-VELVET-09, ART-DECO-VELVET-10...11 (write a comment in order), ATOS-111, ATOS-112, ATOS-113, ATOS-114, ATOS-115, ATOS-116, ATOS-117, ATOS-118, ATOS-119, ATOS-120...126 (write a comment in order), AURORA-2480, AURORA-2481, AURORA-2482, AURORA-2483, AURORA-2484, AURORA-2485, AURORA-2486, AURORA-2487, AURORA-2488, AURORA-2489...2505 (write a comment in order), BALOO-2071, BALOO-2072, BALOO-2073, BALOO-2074, BALOO-2076, BALOO-2077, BALOO-2078, BALOO-2079, BALOO-2081, BALOO-2082...2089 (write a comment in order), BLACK-WHITE-VELVET-01, BLACK-WHITE-VELVET-02, BLACK-WHITE-VELVET-03, BLACK-WHITE-VELVET-04, BLACK-WHITE-VELVET-05, BLACK-WHITE-VELVET-06, BLACK-WHITE-VELVET-07, BLACK-WHITE-VELVET-08, BLACK-WHITE-VELVET-09, BLACK-WHITE-VELVET-09, BLOOM-01, BLOOM-02, BLOOM-03, BLOOM-04, BLOOM-05, BLOOM-06, BLOOM-07, BLOOM-08, BLOOM-09, BLOOM-10, BRAID-3001, BRAID-3002,