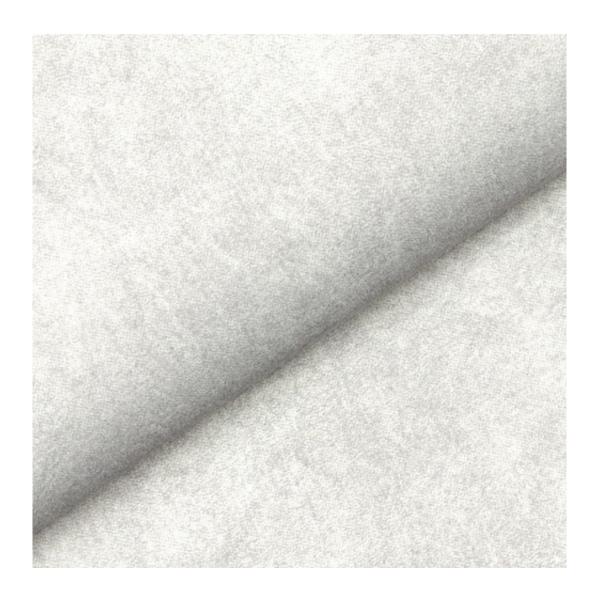

## **Product description**

Upholstered Bench Industrial Style LGM-10 HAMILTON-2818 | Width: 40 cm - 200 cm | Height: 40 cm - 50 cm | Depth: 30 cm - 40 cm |

Technical data

Product-Code:

| _GM-10                                                                                                                                                                    |
|---------------------------------------------------------------------------------------------------------------------------------------------------------------------------|
| Catalogue number:                                                                                                                                                         |
| 23840                                                                                                                                                                     |
|                                                                                                                                                                           |
| Condition:                                                                                                                                                                |
| New                                                                                                                                                                       |
|                                                                                                                                                                           |
| Bench width:                                                                                                                                                              |
| 40 cm - 200 cm                                                                                                                                                            |
| Choose from parameter                                                                                                                                                     |
|                                                                                                                                                                           |
| Bench height:                                                                                                                                                             |
| 40 cm - 50 cm                                                                                                                                                             |
| Choose from parameter                                                                                                                                                     |
|                                                                                                                                                                           |
| Bench depth:                                                                                                                                                              |
| 30 cm - 40 cm                                                                                                                                                             |
| Choose from parameter                                                                                                                                                     |
|                                                                                                                                                                           |
| Type of fabric:                                                                                                                                                           |
| Choose from parameter                                                                                                                                                     |
| Гуре of fabric (Photo):                                                                                                                                                   |
| HAMILTON-2818                                                                                                                                                             |
|                                                                                                                                                                           |
|                                                                                                                                                                           |
| Product description                                                                                                                                                       |
| Upholstered Bench Industrial Style LGM-10 HAMILTON-2818                                                                                                                   |
| A functional and practical bench for hallway, living room, bedroom, dressing room, bathroom, reception and office     Some bench models have a practical shelf for shoes. |

**Height**: 40 cm , 45 cm , 50 cm **Depth**: 30 cm , 35 cm , 40 cm

Type of fabric: HAMILTON-2818 (Photo), ANDRE-1300, ANDRE-1301, ANDRE-1302, ANDRE-1303, ANDRE-1304, ANDRE-1305, ANDRE-1306, ANDRE-1307, ANDRE-1308, ANDRE-1309, ANDRE-1310, ART-DECO-VELVET-01, ART-DECO-VELVET-02, ART-DECO-VELVET-03, ART-DECO-VELVET-04, ART-DECO-VELVET-05, ART-DECO-VELVET-06, ART-DECO-VELVET-07, ART-DECO-VELVET-08, ART-DECO-VELVET-09, ART-DECO-VELVET-10...11 (write a comment in order), ATOS-111, ATOS-112, ATOS-113, ATOS-114, ATOS-115, ATOS-116, ATOS-117, ATOS-118, ATOS-119, ATOS-120...126 (write a comment in order), AURORA-2480, AURORA-2481, AURORA-2482, AURORA-2483, AURORA-2484, AURORA-2485, AURORA-2486, AURORA-2487, AURORA-2488, AURORA-2489...2505 (write a comment in order), BALOO-2071, BALOO-2072, BALOO-2073, BALOO-2074, BALOO-2076, BALOO-2077, BALOO-2078, BALOO-2079, BALOO-2081, BALOO-2082...2089 (write a comment in order), BLACK-WHITE-VELVET-01, BLACK-WHITE-VELVET-02, BLACK-WHITE-VELVET-03, BLACK-WHITE-VELVET-04, BLACK-WHITE-VELVET-05, BLACK-WHITE-VELVET-06, BLACK-WHITE-VELVET-07, BLACK-WHITE-VELVET-08, BLACK-WHITE-VELVET-09, BLACK-WHITE-VELVET-09, BLOOM-01, BLOOM-02, BLOOM-03, BLOOM-04, BLOOM-05, BLOOM-06, BLOOM-07, BLOOM-08, BLOOM-09, BLOOM-10, BRAID-3001, BRAID-3002,