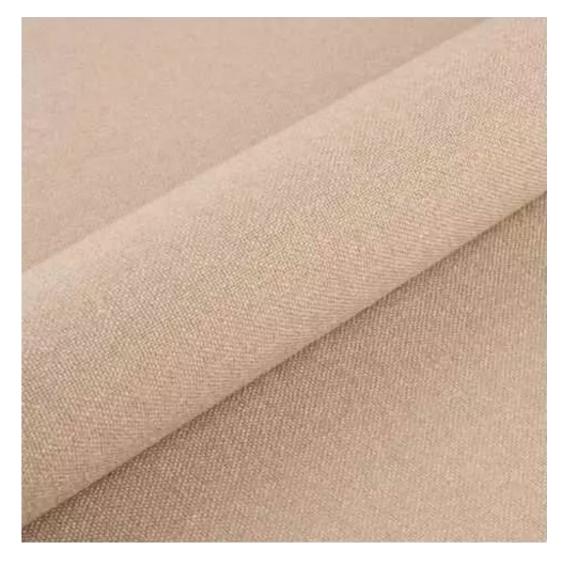

## **Product description**

Upholstered Bench Industrial Style LGM-10 HAMILTON-2818 | Width: 40 cm - 200 cm | Height: 40 cm - 50 cm | Depth: 30 cm - 40 cm |

Technical data

Product-Code:

| _GM-10                                                                                                                                                                    |
|---------------------------------------------------------------------------------------------------------------------------------------------------------------------------|
| Catalogue number:                                                                                                                                                         |
| 23840                                                                                                                                                                     |
|                                                                                                                                                                           |
| Condition:                                                                                                                                                                |
| New                                                                                                                                                                       |
|                                                                                                                                                                           |
| Bench width:                                                                                                                                                              |
| 40 cm - 200 cm                                                                                                                                                            |
| Choose from parameter                                                                                                                                                     |
|                                                                                                                                                                           |
| Bench height:                                                                                                                                                             |
| 40 cm - 50 cm                                                                                                                                                             |
| Choose from parameter                                                                                                                                                     |
|                                                                                                                                                                           |
| Bench depth:                                                                                                                                                              |
| 30 cm - 40 cm                                                                                                                                                             |
| Choose from parameter                                                                                                                                                     |
|                                                                                                                                                                           |
| Type of fabric:                                                                                                                                                           |
| Choose from parameter                                                                                                                                                     |
| Гуре of fabric (Photo):                                                                                                                                                   |
| HAMILTON-2818                                                                                                                                                             |
|                                                                                                                                                                           |
|                                                                                                                                                                           |
| Product description                                                                                                                                                       |
| Upholstered Bench Industrial Style LGM-10 HAMILTON-2818                                                                                                                   |
| A functional and practical bench for hallway, living room, bedroom, dressing room, bathroom, reception and office     Some bench models have a practical shelf for shoes. |

**Height**: 40 cm , 45 cm , 50 cm **Depth**: 30 cm , 35 cm , 40 cm

Type of fabric: HAMILTON-2818 (Photo), ANDRE-1300, ANDRE-1301, ANDRE-1302, ANDRE-1303, ANDRE-1304, ANDRE-1305, ANDRE-1306, ANDRE-1307, ANDRE-1308, ANDRE-1309, ANDRE-1310, ART-DECO-VELVET-01, ART-DECO-VELVET-02, ART-DECO-VELVET-03, ART-DECO-VELVET-04, ART-DECO-VELVET-05, ART-DECO-VELVET-06, ART-DECO-VELVET-07, ART-DECO-VELVET-08, ART-DECO-VELVET-09, ART-DECO-VELVET-10...11 (write a comment in order), ATOS-111, ATOS-112, ATOS-113, ATOS-114, ATOS-115, ATOS-116, ATOS-117, ATOS-118, ATOS-119, ATOS-120...126 (write a comment in order), AURORA-2480, AURORA-2481, AURORA-2482, AURORA-2483, AURORA-2484, AURORA-2485, AURORA-2486, AURORA-2487, AURORA-2488, AURORA-2489...2505 (write a comment in order), BALOO-2071, BALOO-2072, BALOO-2073, BALOO-2074, BALOO-2076, BALOO-2077, BALOO-2078, BALOO-2079, BALOO-2081, BALOO-2082...2089 (write a comment in order), BLACK-WHITE-VELVET-01, BLACK-WHITE-VELVET-02, BLACK-WHITE-VELVET-03, BLACK-WHITE-VELVET-04, BLACK-WHITE-VELVET-05, BLACK-WHITE-VELVET-06, BLACK-WHITE-VELVET-07, BLACK-WHITE-VELVET-08, BLACK-WHITE-VELVET-09, BLACK-WHITE-VELVET-09, BLOOM-01, BLOOM-02, BLOOM-03, BLOOM-04, BLOOM-05, BLOOM-06, BLOOM-07, BLOOM-08, BLOOM-09, BLOOM-10, BRAID-3001, BRAID-3002,