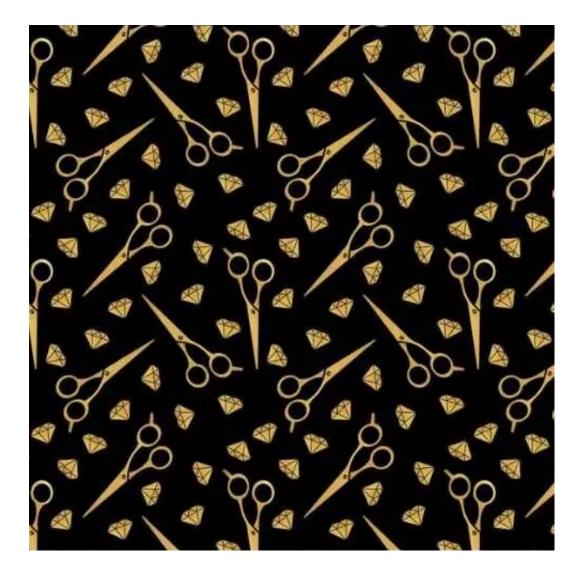

# **Product description**

Upholstered Bench Industrial Style LGM-10 HAMILTON-2817 | Width: 40 cm - 200 cm | Height: 40 cm - 50 cm | Depth: 30 cm - 40 cm |

Technical data

Product-Code:

| LGM-10                  |  |  |  |
|-------------------------|--|--|--|
| Catalogue number:       |  |  |  |
| 22319                   |  |  |  |
| Condition:              |  |  |  |
| New                     |  |  |  |
| Bench width:            |  |  |  |
| 40 cm - 200 cm          |  |  |  |
| Choose from parameter   |  |  |  |
| Bench height:           |  |  |  |
| 40 cm - 50 cm           |  |  |  |
| Choose from parameter   |  |  |  |
| Bench depth:            |  |  |  |
| 30 cm - 40 cm           |  |  |  |
| Choose from parameter   |  |  |  |
| Type of fabric:         |  |  |  |
| Choose from parameter   |  |  |  |
| Type of fabric (Photo): |  |  |  |
| HAMILTON-2817           |  |  |  |
|                         |  |  |  |
|                         |  |  |  |
|                         |  |  |  |
|                         |  |  |  |

**Height**: 40 cm , 45 cm , 50 cm **Depth**: 30 cm , 35 cm , 40 cm

Type of fabric: HAMILTON-2817 (Photo), ANDRE-1300, ANDRE-1301, ANDRE-1302, ANDRE-1303, ANDRE-1304, ANDRE-1305, ANDRE-1306, ANDRE-1307, ANDRE-1308, ANDRE-1309, ANDRE-1310, ART-DECO-VELVET-01, ART-DECO-VELVET-02, ART-DECO-VELVET-03, ART-DECO-VELVET-04, ART-DECO-VELVET-05, ART-DECO-VELVET-06, ART-DECO-VELVET-07, ART-DECO-VELVET-08, ART-DECO-VELVET-09, ART-DECO-VELVET-10...11 (write a comment in order), ATOS-111, ATOS-112, ATOS-113, ATOS-114, ATOS-115, ATOS-116, ATOS-117, ATOS-118, ATOS-119, ATOS-120...126 (write a comment in order), AURORA-2480, AURORA-2481, AURORA-2482, AURORA-2483, AURORA-2484, AURORA-2485, AURORA-2486, AURORA-2487, AURORA-2488, AURORA-2489...2505 (write a comment in order), BALOO-2071, BALOO-2072, BALOO-2073, BALOO-2074, BALOO-2076, BALOO-2077, BALOO-2078, BALOO-2079, BALOO-2081, BALOO-2082...2089 (write a comment in order), BLACK-WHITE-VELVET-01, BLACK-WHITE-VELVET-02, BLACK-WHITE-VELVET-03, BLACK-WHITE-VELVET-04, BLACK-WHITE-VELVET-05, BLACK-WHITE-VELVET-06, BLACK-WHITE-VELVET-07, BLACK-WHITE-VELVET-08, BLACK-WHITE-VELVET-09, BLACK-WHITE-VELVET-09, BLOOM-02, BLOOM-03, BLOOM-04, BLOOM-05, BLOOM-06, BLOOM-07, BLOOM-08, BLOOM-09, BLOOM-10, BRAID-3001, BRAID-3002,