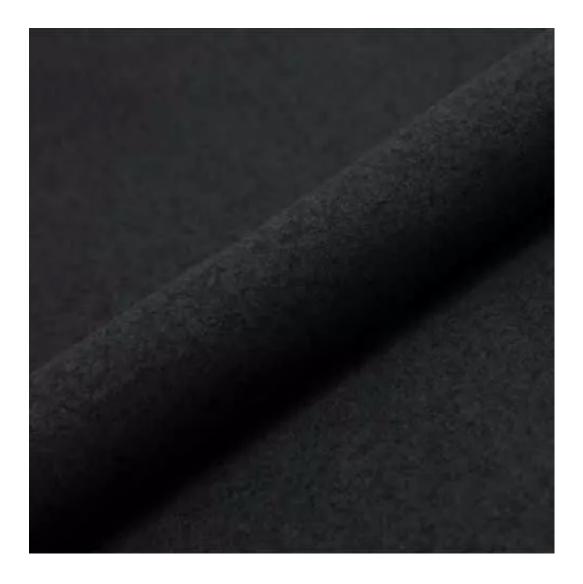

# **Product description**

Upholstered Bench Industrial Style LGM-10 HAMILTON-2817 | Width: 40 cm - 200 cm | Height: 40 cm - 50 cm | Depth: 30 cm - 40 cm |

Technical data

Product-Code:

| LGM-10                  |  |  |  |
|-------------------------|--|--|--|
| Catalogue number:       |  |  |  |
| 22319                   |  |  |  |
| Condition:              |  |  |  |
| New                     |  |  |  |
| Bench width:            |  |  |  |
| 40 cm - 200 cm          |  |  |  |
| Choose from parameter   |  |  |  |
| Bench height:           |  |  |  |
| 40 cm - 50 cm           |  |  |  |
| Choose from parameter   |  |  |  |
| Bench depth:            |  |  |  |
| 30 cm - 40 cm           |  |  |  |
| Choose from parameter   |  |  |  |
| Type of fabric:         |  |  |  |
| Choose from parameter   |  |  |  |
| Type of fabric (Photo): |  |  |  |
| HAMILTON-2817           |  |  |  |
|                         |  |  |  |
|                         |  |  |  |
|                         |  |  |  |
|                         |  |  |  |

**Height**: 40 cm , 45 cm , 50 cm **Depth**: 30 cm , 35 cm , 40 cm

Type of fabric: HAMILTON-2817 (Photo), ANDRE-1300, ANDRE-1301, ANDRE-1302, ANDRE-1303, ANDRE-1304, ANDRE-1305, ANDRE-1306, ANDRE-1307, ANDRE-1308, ANDRE-1309, ANDRE-1310, ART-DECO-VELVET-01, ART-DECO-VELVET-02, ART-DECO-VELVET-03, ART-DECO-VELVET-04, ART-DECO-VELVET-05, ART-DECO-VELVET-06, ART-DECO-VELVET-07, ART-DECO-VELVET-08, ART-DECO-VELVET-09, ART-DECO-VELVET-10...11 (write a comment in order), ATOS-111, ATOS-112, ATOS-113, ATOS-114, ATOS-115, ATOS-116, ATOS-117, ATOS-118, ATOS-119, ATOS-120...126 (write a comment in order), AURORA-2480, AURORA-2481, AURORA-2482, AURORA-2483, AURORA-2484, AURORA-2485, AURORA-2486, AURORA-2487, AURORA-2488, AURORA-2489...2505 (write a comment in order), BALOO-2071, BALOO-2072, BALOO-2073, BALOO-2074, BALOO-2076, BALOO-2077, BALOO-2078, BALOO-2079, BALOO-2081, BALOO-2082...2089 (write a comment in order), BLACK-WHITE-VELVET-01, BLACK-WHITE-VELVET-02, BLACK-WHITE-VELVET-03, BLACK-WHITE-VELVET-04, BLACK-WHITE-VELVET-05, BLACK-WHITE-VELVET-06, BLACK-WHITE-VELVET-07, BLACK-WHITE-VELVET-08, BLACK-WHITE-VELVET-09, BLACK-WHITE-VELVET-09, BLOOM-02, BLOOM-03, BLOOM-04, BLOOM-05, BLOOM-06, BLOOM-07, BLOOM-08, BLOOM-09, BLOOM-10, BRAID-3001, BRAID-3002,