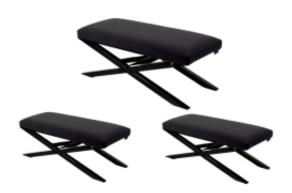

# **Upholstered Bench Industrial Style LGM-10 HAMILTON-2817**

| Number        | 22319            |
|---------------|------------------|
| Producer code | LGM-10           |
| Manufacturer  | Emra Wood Design |

# **Product description**

Upholstered Bench Industrial Style LGM-10 HAMILTON-2817 | Width: 40 cm - 200 cm | Height: 40 cm - 50 cm | Depth: 30 cm - 40 cm |

Technical data

Product-Code:

| LGM-10                  |  |  |  |
|-------------------------|--|--|--|
| Catalogue number:       |  |  |  |
| 22319                   |  |  |  |
| Condition:              |  |  |  |
| New                     |  |  |  |
| Bench width:            |  |  |  |
| 40 cm - 200 cm          |  |  |  |
| Choose from parameter   |  |  |  |
| Bench height:           |  |  |  |
| 40 cm - 50 cm           |  |  |  |
| Choose from parameter   |  |  |  |
| Bench depth:            |  |  |  |
| 30 cm - 40 cm           |  |  |  |
| Choose from parameter   |  |  |  |
| Type of fabric:         |  |  |  |
| Choose from parameter   |  |  |  |
| Type of fabric (Photo): |  |  |  |
| HAMILTON-2817           |  |  |  |
|                         |  |  |  |
|                         |  |  |  |
|                         |  |  |  |
|                         |  |  |  |

### Upholstered Bench Industrial Style LGM-10 HAMILTON-2817

- · A functional and practical bench for hallway, living room, bedroom, dressing room, bathroom, reception and office
- Some bench models have a practical shelf for shoes
- The frame and upholstery are made of the highest quality materials
- Production of the bench according to customer requirements