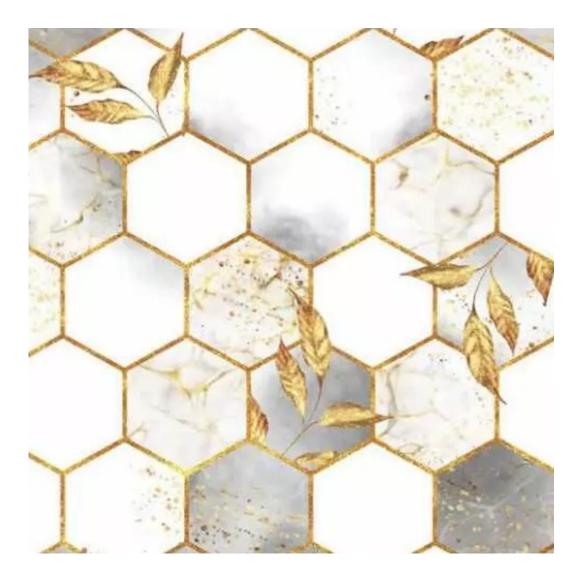

# **Product description**

Upholstered Bench Industrial Style LGM-10 HAMILTON-2817 | Width: 40 cm - 200 cm | Height: 40 cm - 50 cm | Depth: 30 cm - 40 cm |

Technical data

Product-Code:

| LGM-10                  |  |  |  |
|-------------------------|--|--|--|
| Catalogue number:       |  |  |  |
| 22319                   |  |  |  |
| Condition:              |  |  |  |
| New                     |  |  |  |
| Bench width:            |  |  |  |
| 40 cm - 200 cm          |  |  |  |
| Choose from parameter   |  |  |  |
| Bench height:           |  |  |  |
| 40 cm - 50 cm           |  |  |  |
| Choose from parameter   |  |  |  |
| Bench depth:            |  |  |  |
| 30 cm - 40 cm           |  |  |  |
| Choose from parameter   |  |  |  |
| Type of fabric:         |  |  |  |
| Choose from parameter   |  |  |  |
| Type of fabric (Photo): |  |  |  |
| HAMILTON-2817           |  |  |  |
|                         |  |  |  |
|                         |  |  |  |
|                         |  |  |  |
|                         |  |  |  |

FLORENCE-ECO-LEATHER

FLOWER-VELVET

FUSHION-ECO-LEATHER

GEODY

**HAMILTON** 

**HEXAGON-VELVET** 

HOLD-ME

**HUSK-VELVET** 

**Height**: 40 cm , 45 cm , 50 cm **Depth**: 30 cm , 35 cm , 40 cm

Type of fabric: HAMILTON-2817 (Photo), ANDRE-1300, ANDRE-1301, ANDRE-1302, ANDRE-1303, ANDRE-1304, ANDRE-1305, ANDRE-1306, ANDRE-1307, ANDRE-1308, ANDRE-1309, ANDRE-1310, ART-DECO-VELVET-01, ART-DECO-VELVET-02, ART-DECO-VELVET-03, ART-DECO-VELVET-04, ART-DECO-VELVET-05, ART-DECO-VELVET-06, ART-DECO-VELVET-07, ART-DECO-VELVET-08, ART-DECO-VELVET-09, ART-DECO-VELVET-10...11 (write a comment in order), ATOS-111, ATOS-112, ATOS-113, ATOS-114, ATOS-115, ATOS-116, ATOS-117, ATOS-118, ATOS-119, ATOS-120...126 (write a comment in order), AURORA-2480, AURORA-2481, AURORA-2482, AURORA-2483, AURORA-2484, AURORA-2485, AURORA-2486, AURORA-2487, AURORA-2488, AURORA-2489...2505 (write a comment in order), BALOO-2071, BALOO-2072, BALOO-2073, BALOO-2074, BALOO-2076, BALOO-2077, BALOO-2078, BALOO-2079, BALOO-2081, BALOO-2082...2089 (write a comment in order), BLACK-WHITE-VELVET-01, BLACK-WHITE-VELVET-02, BLACK-WHITE-VELVET-03, BLACK-WHITE-VELVET-04, BLACK-WHITE-VELVET-05, BLACK-WHITE-VELVET-06, BLACK-WHITE-VELVET-07, BLACK-WHITE-VELVET-08, BLACK-WHITE-VELVET-09, BLACK-WHITE-VELVET-09, BLOOM-02, BLOOM-03, BLOOM-04, BLOOM-05, BLOOM-06, BLOOM-07, BLOOM-08, BLOOM-09, BLOOM-10, BRAID-3001, BRAID-3002,