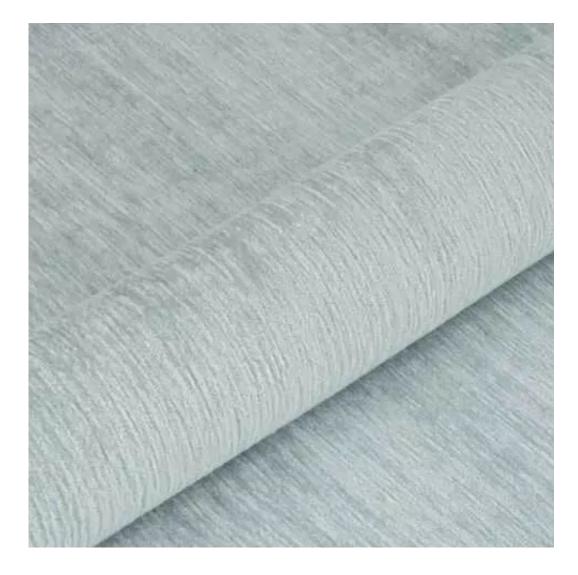

# **Product description**

Upholstered Bench Industrial Style LGM-10 HAMILTON-2817 | Width: 40 cm - 200 cm | Height: 40 cm - 50 cm | Depth: 30 cm - 40 cm |

Technical data

Product-Code:

| LGM-10                  |  |  |  |
|-------------------------|--|--|--|
| Catalogue number:       |  |  |  |
| 22319                   |  |  |  |
| Condition:              |  |  |  |
| New                     |  |  |  |
| Bench width:            |  |  |  |
| 40 cm - 200 cm          |  |  |  |
| Choose from parameter   |  |  |  |
| Bench height:           |  |  |  |
| 40 cm - 50 cm           |  |  |  |
| Choose from parameter   |  |  |  |
| Bench depth:            |  |  |  |
| 30 cm - 40 cm           |  |  |  |
| Choose from parameter   |  |  |  |
| Type of fabric:         |  |  |  |
| Choose from parameter   |  |  |  |
| Type of fabric (Photo): |  |  |  |
| HAMILTON-2817           |  |  |  |
|                         |  |  |  |
|                         |  |  |  |
|                         |  |  |  |
|                         |  |  |  |

**Height**: 40 cm , 45 cm , 50 cm **Depth**: 30 cm , 35 cm , 40 cm

Type of fabric: HAMILTON-2817 (Photo), ANDRE-1300, ANDRE-1301, ANDRE-1302, ANDRE-1303, ANDRE-1304, ANDRE-1305, ANDRE-1306, ANDRE-1307, ANDRE-1308, ANDRE-1309, ANDRE-1310, ART-DECO-VELVET-01, ART-DECO-VELVET-02, ART-DECO-VELVET-03, ART-DECO-VELVET-04, ART-DECO-VELVET-05, ART-DECO-VELVET-06, ART-DECO-VELVET-07, ART-DECO-VELVET-08, ART-DECO-VELVET-09, ART-DECO-VELVET-10...11 (write a comment in order), ATOS-111, ATOS-112, ATOS-113, ATOS-114, ATOS-115, ATOS-116, ATOS-117, ATOS-118, ATOS-119, ATOS-120...126 (write a comment in order), AURORA-2480, AURORA-2481, AURORA-2482, AURORA-2483, AURORA-2484, AURORA-2485, AURORA-2486, AURORA-2487, AURORA-2488, AURORA-2489...2505 (write a comment in order), BALOO-2071, BALOO-2072, BALOO-2073, BALOO-2074, BALOO-2076, BALOO-2077, BALOO-2078, BALOO-2079, BALOO-2081, BALOO-2082...2089 (write a comment in order), BLACK-WHITE-VELVET-01, BLACK-WHITE-VELVET-02, BLACK-WHITE-VELVET-03, BLACK-WHITE-VELVET-04, BLACK-WHITE-VELVET-05, BLACK-WHITE-VELVET-06, BLACK-WHITE-VELVET-07, BLACK-WHITE-VELVET-08, BLACK-WHITE-VELVET-09, BLACK-WHITE-VELVET-09, BLOOM-02, BLOOM-03, BLOOM-04, BLOOM-05, BLOOM-06, BLOOM-07, BLOOM-08, BLOOM-09, BLOOM-10, BRAID-3001, BRAID-3002,