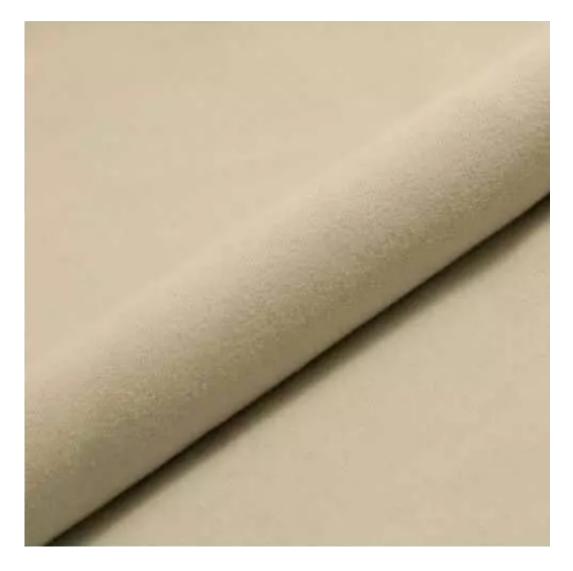

# **Product description**

Upholstered Bench Industrial Style LGM-10 HAMILTON-2817 | Width: 40 cm - 200 cm | Height: 40 cm - 50 cm | Depth: 30 cm - 40 cm |

Technical data

Product-Code:

| LGM-10                  |  |  |  |
|-------------------------|--|--|--|
| Catalogue number:       |  |  |  |
| 22319                   |  |  |  |
| Condition:              |  |  |  |
| New                     |  |  |  |
| Bench width:            |  |  |  |
| 40 cm - 200 cm          |  |  |  |
| Choose from parameter   |  |  |  |
| Bench height:           |  |  |  |
| 40 cm - 50 cm           |  |  |  |
| Choose from parameter   |  |  |  |
| Bench depth:            |  |  |  |
| 30 cm - 40 cm           |  |  |  |
| Choose from parameter   |  |  |  |
| Type of fabric:         |  |  |  |
| Choose from parameter   |  |  |  |
| Type of fabric (Photo): |  |  |  |
| HAMILTON-2817           |  |  |  |
|                         |  |  |  |
|                         |  |  |  |
|                         |  |  |  |
|                         |  |  |  |

**Height**: 40 cm , 45 cm , 50 cm **Depth**: 30 cm , 35 cm , 40 cm

Type of fabric: HAMILTON-2817 (Photo), ANDRE-1300, ANDRE-1301, ANDRE-1302, ANDRE-1303, ANDRE-1304, ANDRE-1305, ANDRE-1306, ANDRE-1307, ANDRE-1308, ANDRE-1309, ANDRE-1310, ART-DECO-VELVET-01, ART-DECO-VELVET-02, ART-DECO-VELVET-03, ART-DECO-VELVET-04, ART-DECO-VELVET-05, ART-DECO-VELVET-06, ART-DECO-VELVET-07, ART-DECO-VELVET-08, ART-DECO-VELVET-09, ART-DECO-VELVET-10...11 (write a comment in order), ATOS-111, ATOS-112, ATOS-113, ATOS-114, ATOS-115, ATOS-116, ATOS-117, ATOS-118, ATOS-119, ATOS-120...126 (write a comment in order), AURORA-2480, AURORA-2481, AURORA-2482, AURORA-2483, AURORA-2484, AURORA-2485, AURORA-2486, AURORA-2487, AURORA-2488, AURORA-2489...2505 (write a comment in order), BALOO-2071, BALOO-2072, BALOO-2073, BALOO-2074, BALOO-2076, BALOO-2077, BALOO-2078, BALOO-2079, BALOO-2081, BALOO-2082...2089 (write a comment in order), BLACK-WHITE-VELVET-01, BLACK-WHITE-VELVET-02, BLACK-WHITE-VELVET-03, BLACK-WHITE-VELVET-04, BLACK-WHITE-VELVET-05, BLACK-WHITE-VELVET-06, BLACK-WHITE-VELVET-07, BLACK-WHITE-VELVET-08, BLACK-WHITE-VELVET-09, BLACK-WHITE-VELVET-09, BLOOM-02, BLOOM-03, BLOOM-04, BLOOM-05, BLOOM-06, BLOOM-07, BLOOM-08, BLOOM-09, BLOOM-10, BRAID-3001, BRAID-3002,