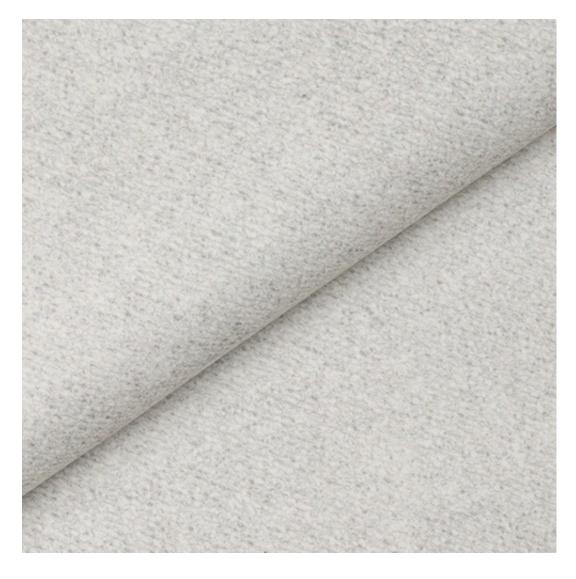

# **Product description**

Upholstered Bench Industrial Style LGM-10 HAMILTON-2817 | Width: 40 cm - 200 cm | Height: 40 cm - 50 cm | Depth: 30 cm - 40 cm |

Technical data

Product-Code:

| LGM-10                  |  |  |  |
|-------------------------|--|--|--|
| Catalogue number:       |  |  |  |
| 22319                   |  |  |  |
| Condition:              |  |  |  |
| New                     |  |  |  |
| Bench width:            |  |  |  |
| 40 cm - 200 cm          |  |  |  |
| Choose from parameter   |  |  |  |
| Bench height:           |  |  |  |
| 40 cm - 50 cm           |  |  |  |
| Choose from parameter   |  |  |  |
| Bench depth:            |  |  |  |
| 30 cm - 40 cm           |  |  |  |
| Choose from parameter   |  |  |  |
| Type of fabric:         |  |  |  |
| Choose from parameter   |  |  |  |
| Type of fabric (Photo): |  |  |  |
| HAMILTON-2817           |  |  |  |
|                         |  |  |  |
|                         |  |  |  |
|                         |  |  |  |
|                         |  |  |  |

**Height**: 40 cm , 45 cm , 50 cm **Depth**: 30 cm , 35 cm , 40 cm

Type of fabric: HAMILTON-2817 (Photo), ANDRE-1300, ANDRE-1301, ANDRE-1302, ANDRE-1303, ANDRE-1304, ANDRE-1305, ANDRE-1306, ANDRE-1307, ANDRE-1308, ANDRE-1309, ANDRE-1310, ART-DECO-VELVET-01, ART-DECO-VELVET-02, ART-DECO-VELVET-03, ART-DECO-VELVET-04, ART-DECO-VELVET-05, ART-DECO-VELVET-06, ART-DECO-VELVET-07, ART-DECO-VELVET-08, ART-DECO-VELVET-09, ART-DECO-VELVET-10...11 (write a comment in order), ATOS-111, ATOS-112, ATOS-113, ATOS-114, ATOS-115, ATOS-116, ATOS-117, ATOS-118, ATOS-119, ATOS-120...126 (write a comment in order), AURORA-2480, AURORA-2481, AURORA-2482, AURORA-2483, AURORA-2484, AURORA-2485, AURORA-2486, AURORA-2487, AURORA-2488, AURORA-2489...2505 (write a comment in order), BALOO-2071, BALOO-2072, BALOO-2073, BALOO-2074, BALOO-2076, BALOO-2077, BALOO-2078, BALOO-2079, BALOO-2081, BALOO-2082...2089 (write a comment in order), BLACK-WHITE-VELVET-01, BLACK-WHITE-VELVET-02, BLACK-WHITE-VELVET-03, BLACK-WHITE-VELVET-04, BLACK-WHITE-VELVET-05, BLACK-WHITE-VELVET-06, BLACK-WHITE-VELVET-07, BLACK-WHITE-VELVET-08, BLACK-WHITE-VELVET-09, BLACK-WHITE-VELVET-09, BLOOM-02, BLOOM-03, BLOOM-04, BLOOM-05, BLOOM-06, BLOOM-07, BLOOM-08, BLOOM-09, BLOOM-10, BRAID-3001, BRAID-3002,