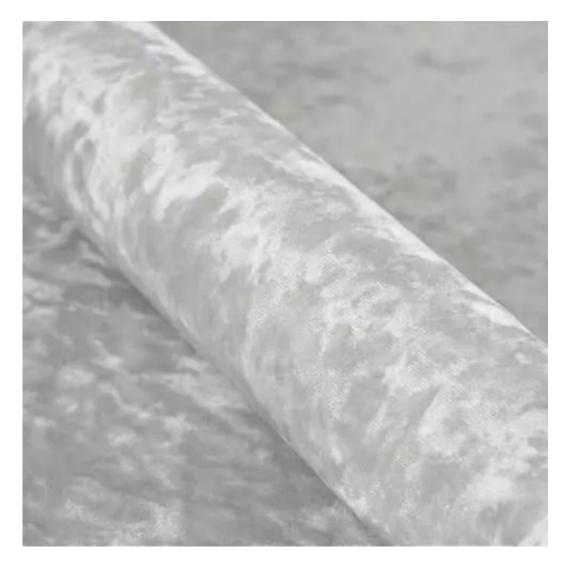

# **Product description**

Upholstered Bench Industrial Style LGM-10 HAMILTON-2817 | Width: 40 cm - 200 cm | Height: 40 cm - 50 cm | Depth: 30 cm - 40 cm |

Technical data

Product-Code:

| LGM-10                  |  |  |  |
|-------------------------|--|--|--|
| Catalogue number:       |  |  |  |
| 22319                   |  |  |  |
| Condition:              |  |  |  |
| New                     |  |  |  |
| Bench width:            |  |  |  |
| 40 cm - 200 cm          |  |  |  |
| Choose from parameter   |  |  |  |
| Bench height:           |  |  |  |
| 40 cm - 50 cm           |  |  |  |
| Choose from parameter   |  |  |  |
| Bench depth:            |  |  |  |
| 30 cm - 40 cm           |  |  |  |
| Choose from parameter   |  |  |  |
| Type of fabric:         |  |  |  |
| Choose from parameter   |  |  |  |
| Type of fabric (Photo): |  |  |  |
| HAMILTON-2817           |  |  |  |
|                         |  |  |  |
|                         |  |  |  |
|                         |  |  |  |
|                         |  |  |  |

**Height**: 40 cm , 45 cm , 50 cm **Depth**: 30 cm , 35 cm , 40 cm

Type of fabric: HAMILTON-2817 (Photo), ANDRE-1300, ANDRE-1301, ANDRE-1302, ANDRE-1303, ANDRE-1304, ANDRE-1305, ANDRE-1306, ANDRE-1307, ANDRE-1308, ANDRE-1309, ANDRE-1310, ART-DECO-VELVET-01, ART-DECO-VELVET-02, ART-DECO-VELVET-03, ART-DECO-VELVET-04, ART-DECO-VELVET-05, ART-DECO-VELVET-06, ART-DECO-VELVET-07, ART-DECO-VELVET-08, ART-DECO-VELVET-09, ART-DECO-VELVET-10...11 (write a comment in order), ATOS-111, ATOS-112, ATOS-113, ATOS-114, ATOS-115, ATOS-116, ATOS-117, ATOS-118, ATOS-119, ATOS-120...126 (write a comment in order), AURORA-2480, AURORA-2481, AURORA-2482, AURORA-2483, AURORA-2484, AURORA-2485, AURORA-2486, AURORA-2487, AURORA-2488, AURORA-2489...2505 (write a comment in order), BALOO-2071, BALOO-2072, BALOO-2073, BALOO-2074, BALOO-2076, BALOO-2077, BALOO-2078, BALOO-2079, BALOO-2081, BALOO-2082...2089 (write a comment in order), BLACK-WHITE-VELVET-01, BLACK-WHITE-VELVET-02, BLACK-WHITE-VELVET-03, BLACK-WHITE-VELVET-04, BLACK-WHITE-VELVET-05, BLACK-WHITE-VELVET-06, BLACK-WHITE-VELVET-07, BLACK-WHITE-VELVET-08, BLACK-WHITE-VELVET-09, BLACK-WHITE-VELVET-09, BLOOM-02, BLOOM-03, BLOOM-04, BLOOM-05, BLOOM-06, BLOOM-07, BLOOM-08, BLOOM-09, BLOOM-10, BRAID-3001, BRAID-3002,