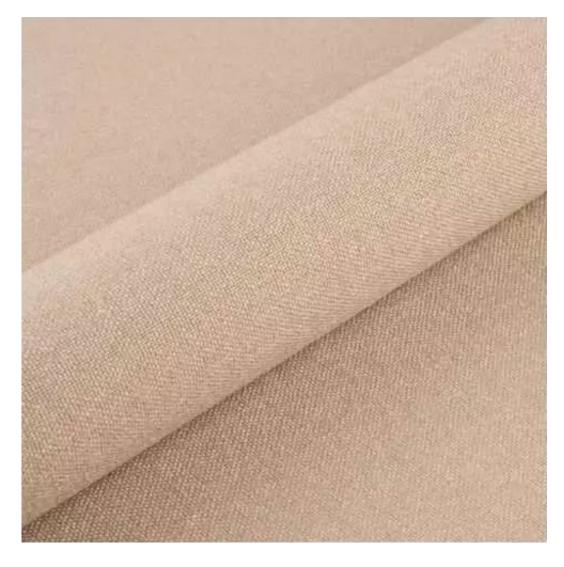

# **Product description**

Upholstered Bench Industrial Style LGM-10 HAMILTON-2816 | Width: 40 cm - 200 cm | Height: 40 cm - 50 cm | Depth: 30 cm - 40 cm |

Technical data

Product-Code:

| LGM-10                  |  |  |  |
|-------------------------|--|--|--|
| Catalogue number:       |  |  |  |
| 22318                   |  |  |  |
| Condition:              |  |  |  |
| New                     |  |  |  |
| Bench width:            |  |  |  |
| 40 cm - 200 cm          |  |  |  |
| Choose from parameter   |  |  |  |
| Bench height:           |  |  |  |
| 40 cm - 50 cm           |  |  |  |
| Choose from parameter   |  |  |  |
| Bench depth:            |  |  |  |
| 30 cm - 40 cm           |  |  |  |
| Choose from parameter   |  |  |  |
| Type of fabric:         |  |  |  |
| Choose from parameter   |  |  |  |
| Type of fabric (Photo): |  |  |  |
| HAMILTON-2816           |  |  |  |
|                         |  |  |  |
|                         |  |  |  |
|                         |  |  |  |
|                         |  |  |  |

FLORENCE-ECO-LEATHER

FLOWER-VELVET

FUSHION-ECO-LEATHER

GEODY

**HAMILTON** 

**HEXAGON-VELVET** 

HOLD-ME

**HUSK-VELVET** 