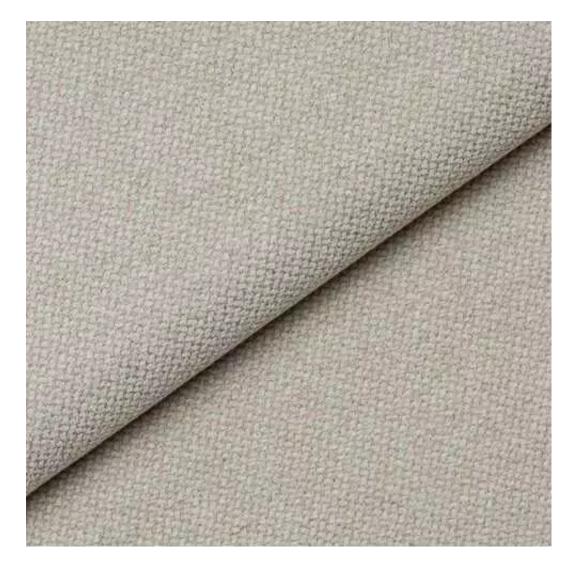

# **Product description**

Upholstered Bench Industrial Style LGM-10 HAMILTON-2816 | Width: 40 cm - 200 cm | Height: 40 cm - 50 cm | Depth: 30 cm - 40 cm |

Technical data

Product-Code:

| LGM-10                  |  |  |  |
|-------------------------|--|--|--|
| Catalogue number:       |  |  |  |
| 22318                   |  |  |  |
| Condition:              |  |  |  |
| New                     |  |  |  |
| Bench width:            |  |  |  |
| 40 cm - 200 cm          |  |  |  |
| Choose from parameter   |  |  |  |
| Bench height:           |  |  |  |
| 40 cm - 50 cm           |  |  |  |
| Choose from parameter   |  |  |  |
| Bench depth:            |  |  |  |
| 30 cm - 40 cm           |  |  |  |
| Choose from parameter   |  |  |  |
| Type of fabric:         |  |  |  |
| Choose from parameter   |  |  |  |
| Type of fabric (Photo): |  |  |  |
| HAMILTON-2816           |  |  |  |
|                         |  |  |  |
|                         |  |  |  |
|                         |  |  |  |
|                         |  |  |  |

FLORENCE-ECO-LEATHER

FLOWER-VELVET

FUSHION-ECO-LEATHER

GEODY

**HAMILTON** 

**HEXAGON-VELVET** 

HOLD-ME

**HUSK-VELVET** 