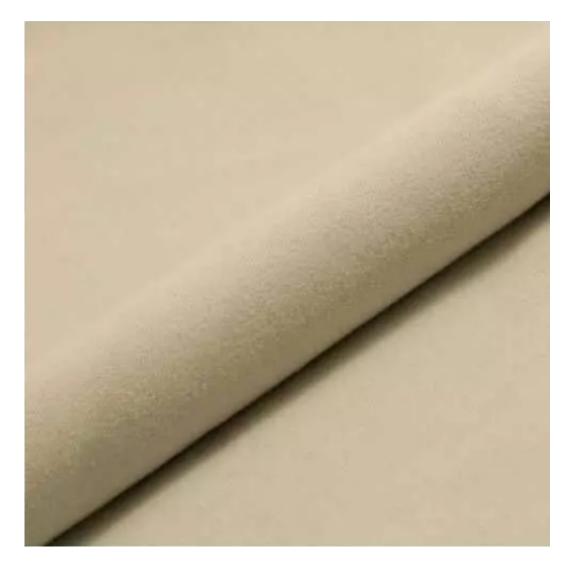

# **Product description**

Upholstered Bench Industrial Style LGM-10 HAMILTON-2816 | Width: 40 cm - 200 cm | Height: 40 cm - 50 cm | Depth: 30 cm - 40 cm |

Technical data

Product-Code:

| LGM-10                  |  |  |  |
|-------------------------|--|--|--|
| Catalogue number:       |  |  |  |
| 22318                   |  |  |  |
| Condition:              |  |  |  |
| New                     |  |  |  |
| Bench width:            |  |  |  |
| 40 cm - 200 cm          |  |  |  |
| Choose from parameter   |  |  |  |
| Bench height:           |  |  |  |
| 40 cm - 50 cm           |  |  |  |
| Choose from parameter   |  |  |  |
| Bench depth:            |  |  |  |
| 30 cm - 40 cm           |  |  |  |
| Choose from parameter   |  |  |  |
| Type of fabric:         |  |  |  |
| Choose from parameter   |  |  |  |
| Type of fabric (Photo): |  |  |  |
| HAMILTON-2816           |  |  |  |
|                         |  |  |  |
|                         |  |  |  |
|                         |  |  |  |
|                         |  |  |  |

FLORENCE-ECO-LEATHER

FLOWER-VELVET

FUSHION-ECO-LEATHER

GEODY

**HAMILTON** 

**HEXAGON-VELVET** 

HOLD-ME

**HUSK-VELVET** 