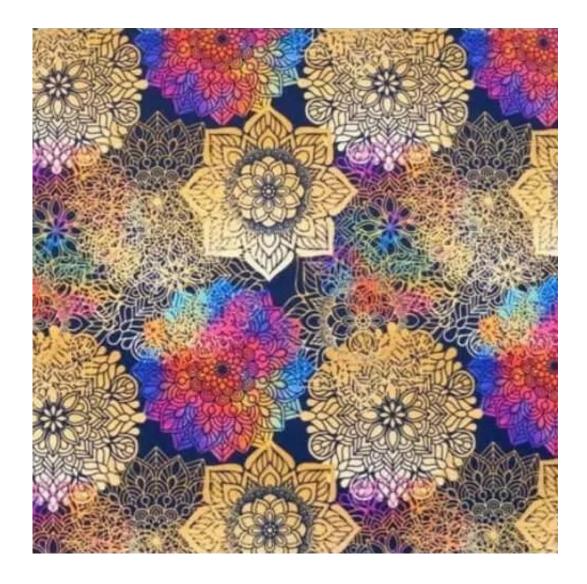

# **Product description**

Upholstered Bench Industrial Style LGM-10 HAMILTON-2816 | Width: 40 cm - 200 cm | Height: 40 cm - 50 cm | Depth: 30 cm - 40 cm |

Technical data

Product-Code:

| LGM-10                  |  |  |  |
|-------------------------|--|--|--|
| Catalogue number:       |  |  |  |
| 22318                   |  |  |  |
| Condition:              |  |  |  |
| New                     |  |  |  |
| Bench width:            |  |  |  |
| 40 cm - 200 cm          |  |  |  |
| Choose from parameter   |  |  |  |
| Bench height:           |  |  |  |
| 40 cm - 50 cm           |  |  |  |
| Choose from parameter   |  |  |  |
| Bench depth:            |  |  |  |
| 30 cm - 40 cm           |  |  |  |
| Choose from parameter   |  |  |  |
| Type of fabric:         |  |  |  |
| Choose from parameter   |  |  |  |
| Type of fabric (Photo): |  |  |  |
| HAMILTON-2816           |  |  |  |
|                         |  |  |  |
|                         |  |  |  |
|                         |  |  |  |
|                         |  |  |  |

FLORENCE-ECO-LEATHER

FLOWER-VELVET

FUSHION-ECO-LEATHER

GEODY

**HAMILTON** 

**HEXAGON-VELVET** 

HOLD-ME

**HUSK-VELVET** 