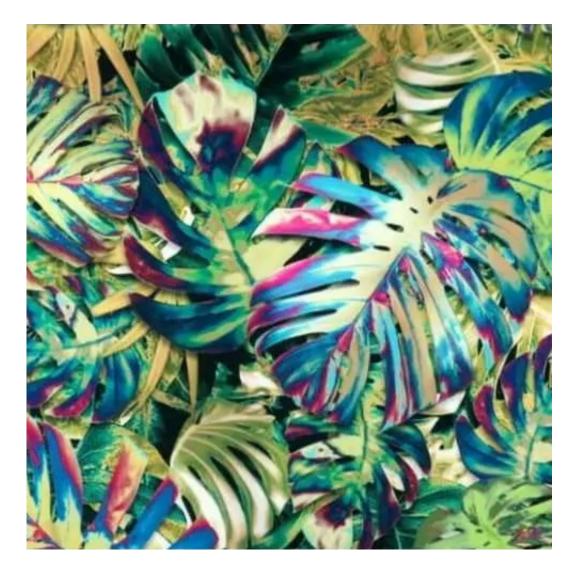

# **Product description**

Upholstered Bench Industrial Style LGM-10 HAMILTON-2816 | Width: 40 cm - 200 cm | Height: 40 cm - 50 cm | Depth: 30 cm - 40 cm |

Technical data

Product-Code:

| LGM-10                  |  |  |  |
|-------------------------|--|--|--|
| Catalogue number:       |  |  |  |
| 22318                   |  |  |  |
| Condition:              |  |  |  |
| New                     |  |  |  |
| Bench width:            |  |  |  |
| 40 cm - 200 cm          |  |  |  |
| Choose from parameter   |  |  |  |
| Bench height:           |  |  |  |
| 40 cm - 50 cm           |  |  |  |
| Choose from parameter   |  |  |  |
| Bench depth:            |  |  |  |
| 30 cm - 40 cm           |  |  |  |
| Choose from parameter   |  |  |  |
| Type of fabric:         |  |  |  |
| Choose from parameter   |  |  |  |
| Type of fabric (Photo): |  |  |  |
| HAMILTON-2816           |  |  |  |
|                         |  |  |  |
|                         |  |  |  |
|                         |  |  |  |
|                         |  |  |  |

FLORENCE-ECO-LEATHER

FLOWER-VELVET

FUSHION-ECO-LEATHER

GEODY

**HAMILTON** 

**HEXAGON-VELVET** 

HOLD-ME

**HUSK-VELVET** 

**Height**: 40 cm , 45 cm , 50 cm **Depth**: 30 cm , 35 cm , 40 cm

Type of fabric: HAMILTON-2816 (Photo), ANDRE-1300, ANDRE-1301, ANDRE-1302, ANDRE-1303, ANDRE-1304, ANDRE-1305, ANDRE-1306, ANDRE-1307, ANDRE-1308, ANDRE-1309, ANDRE-1310, ART-DECO-VELVET-01, ART-DECO-VELVET-02, ART-DECO-VELVET-03, ART-DECO-VELVET-04, ART-DECO-VELVET-05, ART-DECO-VELVET-06, ART-DECO-VELVET-07, ART-DECO-VELVET-08, ART-DECO-VELVET-09, ART-DECO-VELVET-10...11 (write a comment in order), ATOS-111, ATOS-112, ATOS-113, ATOS-114, ATOS-115, ATOS-116, ATOS-117, ATOS-118, ATOS-119, ATOS-120...126 (write a comment in order), AURORA-2480, AURORA-2481, AURORA-2482, AURORA-2483, AURORA-2484, AURORA-2485, AURORA-2486, AURORA-2487, AURORA-2488, AURORA-2489...2505 (write a comment in order), BALOO-2071, BALOO-2072, BALOO-2073, BALOO-2074, BALOO-2076, BALOO-2077, BALOO-2078, BALOO-2079, BALOO-2081, BALOO-2082...2089 (write a comment in order), BLACK-WHITE-VELVET-01, BLACK-WHITE-VELVET-02, BLACK-WHITE-VELVET-03, BLACK-WHITE-VELVET-04, BLACK-WHITE-VELVET-05, BLACK-WHITE-VELVET-06, BLACK-WHITE-VELVET-07, BLACK-WHITE-VELVET-08, BLACK-WHITE-VELVET-09, BLACK-WHITE-VELVET-09, BLOOM-02, BLOOM-03, BLOOM-04, BLOOM-05, BLOOM-06, BLOOM-07, BLOOM-08, BLOOM-09, BLOOM-10, BRAID-3001, BRAID-3002,