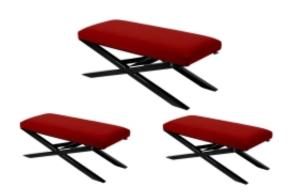

# **Upholstered Bench Industrial Style LGM-10 HAMILTON-2816**

| Number        | 22318            |
|---------------|------------------|
| Producer code | LGM-10           |
| Manufacturer  | Emra Wood Design |

# **Product description**

Upholstered Bench Industrial Style LGM-10 HAMILTON-2816 | Width: 40 cm - 200 cm | Height: 40 cm - 50 cm | Depth: 30 cm - 40 cm |

Technical data

Product-Code:

| LGM-10                  |  |  |  |
|-------------------------|--|--|--|
| Catalogue number:       |  |  |  |
| 22318                   |  |  |  |
| Condition:              |  |  |  |
| New                     |  |  |  |
| Bench width:            |  |  |  |
| 40 cm - 200 cm          |  |  |  |
| Choose from parameter   |  |  |  |
| Bench height:           |  |  |  |
| 40 cm - 50 cm           |  |  |  |
| Choose from parameter   |  |  |  |
| Bench depth:            |  |  |  |
| 30 cm - 40 cm           |  |  |  |
| Choose from parameter   |  |  |  |
| Type of fabric:         |  |  |  |
| Choose from parameter   |  |  |  |
| Type of fabric (Photo): |  |  |  |
| HAMILTON-2816           |  |  |  |
|                         |  |  |  |
|                         |  |  |  |
|                         |  |  |  |
|                         |  |  |  |

## Upholstered Bench Industrial Style LGM-10 HAMILTON-2816

- · A functional and practical bench for hallway, living room, bedroom, dressing room, bathroom, reception and office
- Some bench models have a practical shelf for shoes
- The frame and upholstery are made of the highest quality materials
- Production of the bench according to customer requirements