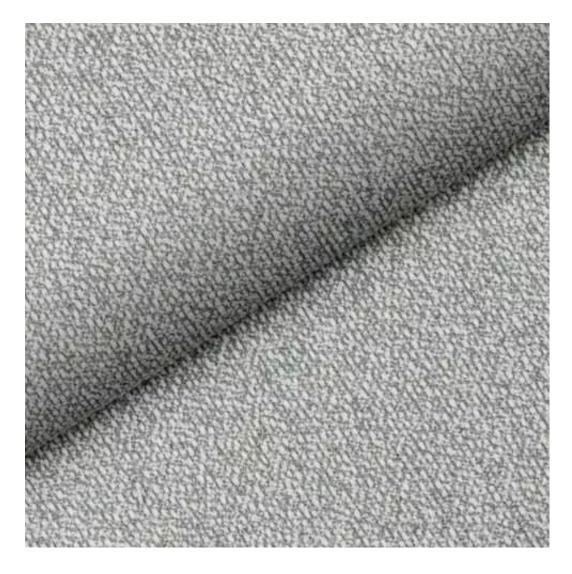

# **Product description**

Upholstered Bench Industrial Style LGM-10 HAMILTON-2816 | Width: 40 cm - 200 cm | Height: 40 cm - 50 cm | Depth: 30 cm - 40 cm |

Technical data

Product-Code:

| LGM-10                  |  |  |  |
|-------------------------|--|--|--|
| Catalogue number:       |  |  |  |
| 22318                   |  |  |  |
| Condition:              |  |  |  |
| New                     |  |  |  |
| Bench width:            |  |  |  |
| 40 cm - 200 cm          |  |  |  |
| Choose from parameter   |  |  |  |
| Bench height:           |  |  |  |
| 40 cm - 50 cm           |  |  |  |
| Choose from parameter   |  |  |  |
| Bench depth:            |  |  |  |
| 30 cm - 40 cm           |  |  |  |
| Choose from parameter   |  |  |  |
| Type of fabric:         |  |  |  |
| Choose from parameter   |  |  |  |
| Type of fabric (Photo): |  |  |  |
| HAMILTON-2816           |  |  |  |
|                         |  |  |  |
|                         |  |  |  |
|                         |  |  |  |
|                         |  |  |  |

FLORENCE-ECO-LEATHER

FLOWER-VELVET

FUSHION-ECO-LEATHER

GEODY

**HAMILTON** 

**HEXAGON-VELVET** 

HOLD-ME

**HUSK-VELVET** 