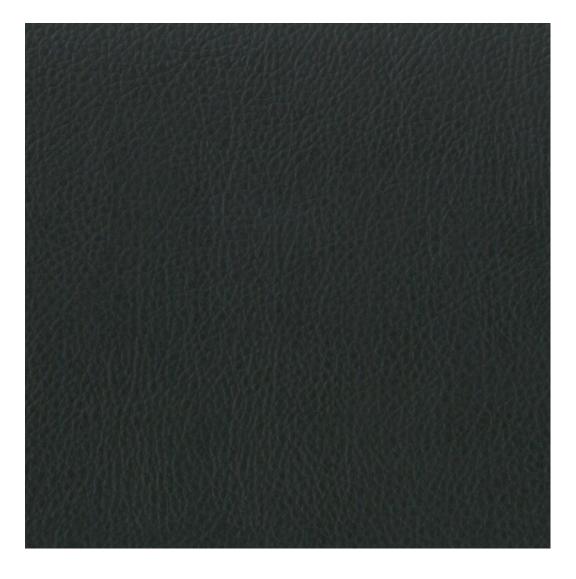

# **Product description**

Upholstered Bench Industrial Style LGM-10 HAMILTON-2816 | Width: 40 cm - 200 cm | Height: 40 cm - 50 cm | Depth: 30 cm - 40 cm |

Technical data

Product-Code:

| LGM-10                  |  |  |  |
|-------------------------|--|--|--|
| Catalogue number:       |  |  |  |
| 22318                   |  |  |  |
| Condition:              |  |  |  |
| New                     |  |  |  |
| Bench width:            |  |  |  |
| 40 cm - 200 cm          |  |  |  |
| Choose from parameter   |  |  |  |
| Bench height:           |  |  |  |
| 40 cm - 50 cm           |  |  |  |
| Choose from parameter   |  |  |  |
| Bench depth:            |  |  |  |
| 30 cm - 40 cm           |  |  |  |
| Choose from parameter   |  |  |  |
| Type of fabric:         |  |  |  |
| Choose from parameter   |  |  |  |
| Type of fabric (Photo): |  |  |  |
| HAMILTON-2816           |  |  |  |
|                         |  |  |  |
|                         |  |  |  |
|                         |  |  |  |
|                         |  |  |  |

FLORENCE-ECO-LEATHER

FLOWER-VELVET

FUSHION-ECO-LEATHER

GEODY

**HAMILTON** 

**HEXAGON-VELVET** 

HOLD-ME

**HUSK-VELVET** 