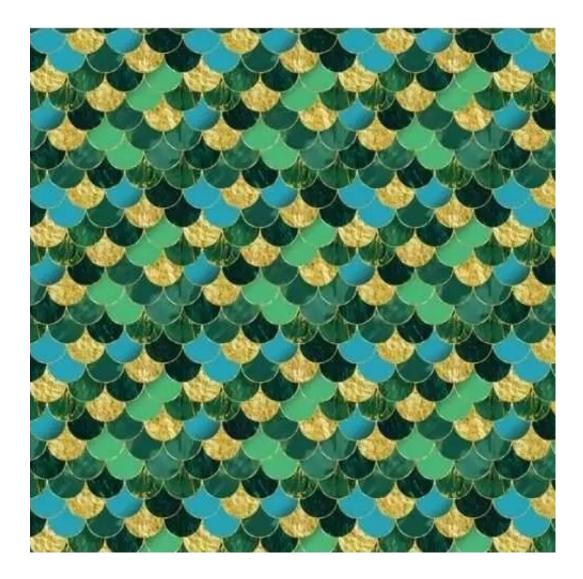

# **Product description**

Upholstered Bench Industrial Style LGM-10 HAMILTON-2812 | Width: 40 cm - 200 cm | Height: 40 cm - 50 cm | Depth: 30 cm - 40 cm |

Technical data

Product-Code:

| LGM-10                  |  |  |
|-------------------------|--|--|
| Catalogue number:       |  |  |
| 22317                   |  |  |
| Condition:              |  |  |
| New                     |  |  |
| Bench width:            |  |  |
| 40 cm - 200 cm          |  |  |
| Choose from parameter   |  |  |
| Bench height:           |  |  |
| 40 cm - 50 cm           |  |  |
| Choose from parameter   |  |  |
| Bench depth:            |  |  |
| 30 cm - 40 cm           |  |  |
| Choose from parameter   |  |  |
| Type of fabric:         |  |  |
| Choose from parameter   |  |  |
| Type of fabric (Photo): |  |  |
| HAMILTON-2812           |  |  |
|                         |  |  |
|                         |  |  |
|                         |  |  |
|                         |  |  |

FLORENCE-ECO-LEATHER

FLOWER-VELVET

FUSHION-ECO-LEATHER

GEODY

**HAMILTON** 

**HEXAGON-VELVET** 

HOLD-ME

**HUSK-VELVET** 

**Height**: 40 cm , 45 cm , 50 cm **Depth**: 30 cm , 35 cm , 40 cm

Type of fabric: HAMILTON-2812 (Photo), ANDRE-1300, ANDRE-1301, ANDRE-1302, ANDRE-1303, ANDRE-1304, ANDRE-1305, ANDRE-1306, ANDRE-1307, ANDRE-1308, ANDRE-1309, ANDRE-1310, ART-DECO-VELVET-01, ART-DECO-VELVET-02, ART-DECO-VELVET-03, ART-DECO-VELVET-04, ART-DECO-VELVET-05, ART-DECO-VELVET-06, ART-DECO-VELVET-07, ART-DECO-VELVET-08, ART-DECO-VELVET-09, ART-DECO-VELVET-10...11 (write a comment in order), ATOS-111, ATOS-112, ATOS-113, ATOS-114, ATOS-115, ATOS-116, ATOS-117, ATOS-118, ATOS-119, ATOS-120...126 (write a comment in order), AURORA-2480, AURORA-2481, AURORA-2482, AURORA-2483, AURORA-2484, AURORA-2485, AURORA-2486, AURORA-2487, AURORA-2488, AURORA-2489...2505 (write a comment in order), BALOO-2071, BALOO-2072, BALOO-2073, BALOO-2074, BALOO-2076, BALOO-2077, BALOO-2078, BALOO-2079, BALOO-2081, BALOO-2082...2089 (write a comment in order), BLACK-WHITE-VELVET-01, BLACK-WHITE-VELVET-02, BLACK-WHITE-VELVET-03, BLACK-WHITE-VELVET-04, BLACK-WHITE-VELVET-05, BLACK-WHITE-VELVET-06, BLACK-WHITE-VELVET-07, BLACK-WHITE-VELVET-08, BLACK-WHITE-VELVET-09, BLACK-WHITE-VELVET-09, BLOOM-02, BLOOM-03, BLOOM-04, BLOOM-05, BLOOM-06, BLOOM-07, BLOOM-08, BLOOM-09, BLOOM-10, BRAID-3001, BRAID-3002,