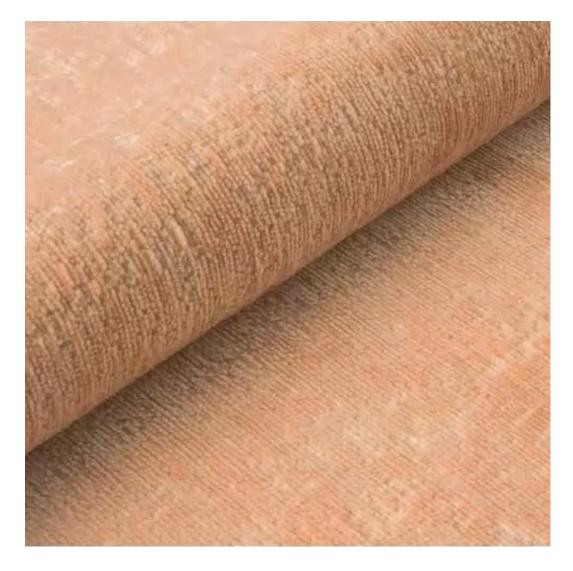

# **Product description**

Upholstered Bench Industrial Style LGM-10 HAMILTON-2812 | Width: 40 cm - 200 cm | Height: 40 cm - 50 cm | Depth: 30 cm - 40 cm |

Technical data

Product-Code:

| LGM-10                  |  |  |
|-------------------------|--|--|
| Catalogue number:       |  |  |
| 22317                   |  |  |
| Condition:              |  |  |
| New                     |  |  |
| Bench width:            |  |  |
| 40 cm - 200 cm          |  |  |
| Choose from parameter   |  |  |
| Bench height:           |  |  |
| 40 cm - 50 cm           |  |  |
| Choose from parameter   |  |  |
| Bench depth:            |  |  |
| 30 cm - 40 cm           |  |  |
| Choose from parameter   |  |  |
| Type of fabric:         |  |  |
| Choose from parameter   |  |  |
| Type of fabric (Photo): |  |  |
| HAMILTON-2812           |  |  |
|                         |  |  |
|                         |  |  |
|                         |  |  |
|                         |  |  |

FLORENCE-ECO-LEATHER

FLOWER-VELVET

FUSHION-ECO-LEATHER

GEODY

**HAMILTON** 

**HEXAGON-VELVET** 

HOLD-ME

**HUSK-VELVET** 