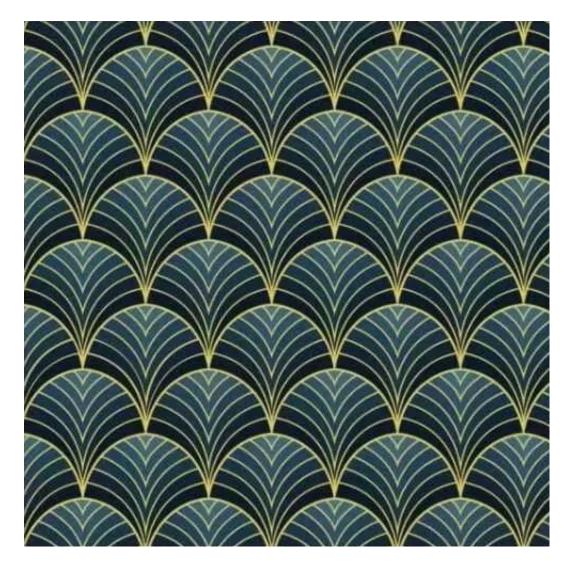

# **Product description**

Upholstered Bench Industrial Style LGM-10 HAMILTON-2812 | Width: 40 cm - 200 cm | Height: 40 cm - 50 cm | Depth: 30 cm - 40 cm |

Technical data

Product-Code:

| LGM-10                  |  |  |
|-------------------------|--|--|
| Catalogue number:       |  |  |
| 22317                   |  |  |
| Condition:              |  |  |
| New                     |  |  |
| Bench width:            |  |  |
| 40 cm - 200 cm          |  |  |
| Choose from parameter   |  |  |
| Bench height:           |  |  |
| 40 cm - 50 cm           |  |  |
| Choose from parameter   |  |  |
| Bench depth:            |  |  |
| 30 cm - 40 cm           |  |  |
| Choose from parameter   |  |  |
| Type of fabric:         |  |  |
| Choose from parameter   |  |  |
| Type of fabric (Photo): |  |  |
| HAMILTON-2812           |  |  |
|                         |  |  |
|                         |  |  |
|                         |  |  |
|                         |  |  |

FLORENCE-ECO-LEATHER

FLOWER-VELVET

FUSHION-ECO-LEATHER

GEODY

**HAMILTON** 

**HEXAGON-VELVET** 

HOLD-ME

**HUSK-VELVET** 