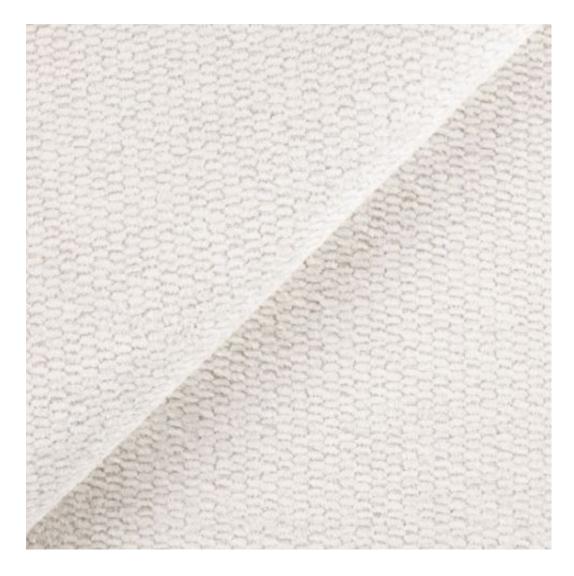

# **Product description**

Upholstered Bench Industrial Style LGM-10 HAMILTON-2812 | Width: 40 cm - 200 cm | Height: 40 cm - 50 cm | Depth: 30 cm - 40 cm |

Technical data

Product-Code:

| LGM-10                  |  |  |
|-------------------------|--|--|
| Catalogue number:       |  |  |
| 22317                   |  |  |
| Condition:              |  |  |
| New                     |  |  |
| Bench width:            |  |  |
| 40 cm - 200 cm          |  |  |
| Choose from parameter   |  |  |
| Bench height:           |  |  |
| 40 cm - 50 cm           |  |  |
| Choose from parameter   |  |  |
| Bench depth:            |  |  |
| 30 cm - 40 cm           |  |  |
| Choose from parameter   |  |  |
| Type of fabric:         |  |  |
| Choose from parameter   |  |  |
| Type of fabric (Photo): |  |  |
| HAMILTON-2812           |  |  |
|                         |  |  |
|                         |  |  |
|                         |  |  |
|                         |  |  |

FLORENCE-ECO-LEATHER

FLOWER-VELVET

FUSHION-ECO-LEATHER

GEODY

**HAMILTON** 

**HEXAGON-VELVET** 

HOLD-ME

**HUSK-VELVET** 