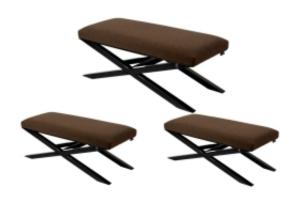

# **Upholstered Bench Industrial Style LGM-10 HAMILTON-2812**

| Number        | 22317            |
|---------------|------------------|
| Producer code | LGM-10           |
| Manufacturer  | Emra Wood Design |

# **Product description**

Upholstered Bench Industrial Style LGM-10 HAMILTON-2812 | Width: 40 cm - 200 cm | Height: 40 cm - 50 cm | Depth: 30 cm - 40 cm |

Technical data

Product-Code:

| LGM-10                  |  |  |
|-------------------------|--|--|
| Catalogue number:       |  |  |
| 22317                   |  |  |
| Condition:              |  |  |
| New                     |  |  |
| Bench width:            |  |  |
| 40 cm - 200 cm          |  |  |
| Choose from parameter   |  |  |
| Bench height:           |  |  |
| 40 cm - 50 cm           |  |  |
| Choose from parameter   |  |  |
| Bench depth:            |  |  |
| 30 cm - 40 cm           |  |  |
| Choose from parameter   |  |  |
| Type of fabric:         |  |  |
| Choose from parameter   |  |  |
| Type of fabric (Photo): |  |  |
| HAMILTON-2812           |  |  |
|                         |  |  |
|                         |  |  |
|                         |  |  |
|                         |  |  |

### Upholstered Bench Industrial Style LGM-10 HAMILTON-2812

- · A functional and practical bench for hallway, living room, bedroom, dressing room, bathroom, reception and office
- Some bench models have a practical shelf for shoes
- The frame and upholstery are made of the highest quality materials
- Production of the bench according to customer requirements

#### **Product features**

- Very high-quality and precise workmanship directly from the manufacturer
- The bench features an interchangeable seat to adapt the product to the future appearance of the room
- The bench does not require self-assembly and is delivered to the customer in its entirety
- Take a look at our fabric palette for more options
- We are at your disposal if you have any questions about the product
- By purchasing a product, you are buying a non-prefabricated item made according to specifications (selection of color, upholstery, materials, etc.)