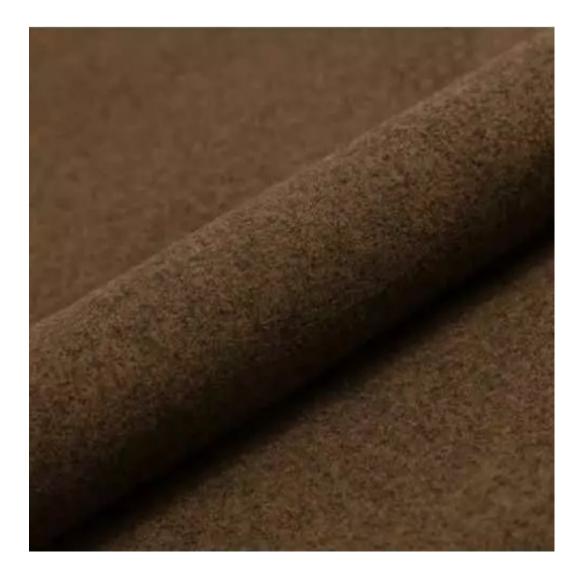

# **Product description**

Upholstered Bench Industrial Style LGM-10 HAMILTON-2812 | Width: 40 cm - 200 cm | Height: 40 cm - 50 cm | Depth: 30 cm - 40 cm |

Technical data

Product-Code:

| LGM-10                  |  |  |
|-------------------------|--|--|
| Catalogue number:       |  |  |
| 22317                   |  |  |
| Condition:              |  |  |
| New                     |  |  |
| Bench width:            |  |  |
| 40 cm - 200 cm          |  |  |
| Choose from parameter   |  |  |
| Bench height:           |  |  |
| 40 cm - 50 cm           |  |  |
| Choose from parameter   |  |  |
| Bench depth:            |  |  |
| 30 cm - 40 cm           |  |  |
| Choose from parameter   |  |  |
| Type of fabric:         |  |  |
| Choose from parameter   |  |  |
| Type of fabric (Photo): |  |  |
| HAMILTON-2812           |  |  |
|                         |  |  |
|                         |  |  |
|                         |  |  |
|                         |  |  |

**Height**: 40 cm , 45 cm , 50 cm **Depth**: 30 cm , 35 cm , 40 cm

Type of fabric: HAMILTON-2812 (Photo), ANDRE-1300, ANDRE-1301, ANDRE-1302, ANDRE-1303, ANDRE-1304, ANDRE-1305, ANDRE-1306, ANDRE-1307, ANDRE-1308, ANDRE-1309, ANDRE-1310, ART-DECO-VELVET-01, ART-DECO-VELVET-02, ART-DECO-VELVET-03, ART-DECO-VELVET-04, ART-DECO-VELVET-05, ART-DECO-VELVET-06, ART-DECO-VELVET-07, ART-DECO-VELVET-08, ART-DECO-VELVET-09, ART-DECO-VELVET-10...11 (write a comment in order), ATOS-111, ATOS-112, ATOS-113, ATOS-114, ATOS-115, ATOS-116, ATOS-117, ATOS-118, ATOS-119, ATOS-120...126 (write a comment in order), AURORA-2480, AURORA-2481, AURORA-2482, AURORA-2483, AURORA-2484, AURORA-2485, AURORA-2486, AURORA-2487, AURORA-2488, AURORA-2489...2505 (write a comment in order), BALOO-2071, BALOO-2072, BALOO-2073, BALOO-2074, BALOO-2076, BALOO-2077, BALOO-2078, BALOO-2079, BALOO-2081, BALOO-2082...2089 (write a comment in order), BLACK-WHITE-VELVET-01, BLACK-WHITE-VELVET-02, BLACK-WHITE-VELVET-03, BLACK-WHITE-VELVET-04, BLACK-WHITE-VELVET-05, BLACK-WHITE-VELVET-06, BLACK-WHITE-VELVET-07, BLACK-WHITE-VELVET-08, BLACK-WHITE-VELVET-09, BLACK-WHITE-VELVET-09, BLOOM-02, BLOOM-03, BLOOM-04, BLOOM-05, BLOOM-06, BLOOM-07, BLOOM-08, BLOOM-09, BLOOM-10, BRAID-3001, BRAID-3002,