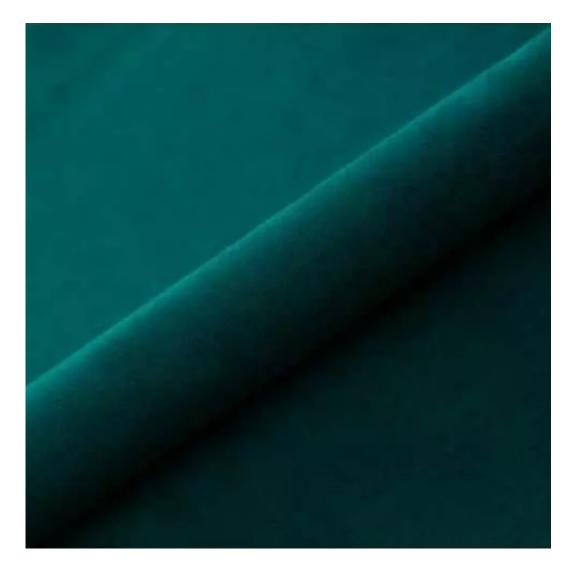

# **Product description**

Upholstered Bench Industrial Style LGM-10 HAMILTON-2812 | Width: 40 cm - 200 cm | Height: 40 cm - 50 cm | Depth: 30 cm - 40 cm |

Technical data

Product-Code:

| LGM-10                  |  |  |
|-------------------------|--|--|
| Catalogue number:       |  |  |
| 22317                   |  |  |
| Condition:              |  |  |
| New                     |  |  |
| Bench width:            |  |  |
| 40 cm - 200 cm          |  |  |
| Choose from parameter   |  |  |
| Bench height:           |  |  |
| 40 cm - 50 cm           |  |  |
| Choose from parameter   |  |  |
| Bench depth:            |  |  |
| 30 cm - 40 cm           |  |  |
| Choose from parameter   |  |  |
| Type of fabric:         |  |  |
| Choose from parameter   |  |  |
| Type of fabric (Photo): |  |  |
| HAMILTON-2812           |  |  |
|                         |  |  |
|                         |  |  |
|                         |  |  |
|                         |  |  |

**Height**: 40 cm , 45 cm , 50 cm **Depth**: 30 cm , 35 cm , 40 cm

Type of fabric: HAMILTON-2812 (Photo), ANDRE-1300, ANDRE-1301, ANDRE-1302, ANDRE-1303, ANDRE-1304, ANDRE-1305, ANDRE-1306, ANDRE-1307, ANDRE-1308, ANDRE-1309, ANDRE-1310, ART-DECO-VELVET-01, ART-DECO-VELVET-02, ART-DECO-VELVET-03, ART-DECO-VELVET-04, ART-DECO-VELVET-05, ART-DECO-VELVET-06, ART-DECO-VELVET-07, ART-DECO-VELVET-08, ART-DECO-VELVET-09, ART-DECO-VELVET-10...11 (write a comment in order), ATOS-111, ATOS-112, ATOS-113, ATOS-114, ATOS-115, ATOS-116, ATOS-117, ATOS-118, ATOS-119, ATOS-120...126 (write a comment in order), AURORA-2480, AURORA-2481, AURORA-2482, AURORA-2483, AURORA-2484, AURORA-2485, AURORA-2486, AURORA-2487, AURORA-2488, AURORA-2489...2505 (write a comment in order), BALOO-2071, BALOO-2072, BALOO-2073, BALOO-2074, BALOO-2076, BALOO-2077, BALOO-2078, BALOO-2079, BALOO-2081, BALOO-2082...2089 (write a comment in order), BLACK-WHITE-VELVET-01, BLACK-WHITE-VELVET-02, BLACK-WHITE-VELVET-03, BLACK-WHITE-VELVET-04, BLACK-WHITE-VELVET-05, BLACK-WHITE-VELVET-06, BLACK-WHITE-VELVET-07, BLACK-WHITE-VELVET-08, BLACK-WHITE-VELVET-09, BLACK-WHITE-VELVET-09, BLOOM-02, BLOOM-03, BLOOM-04, BLOOM-05, BLOOM-06, BLOOM-07, BLOOM-08, BLOOM-09, BLOOM-10, BRAID-3001, BRAID-3002,