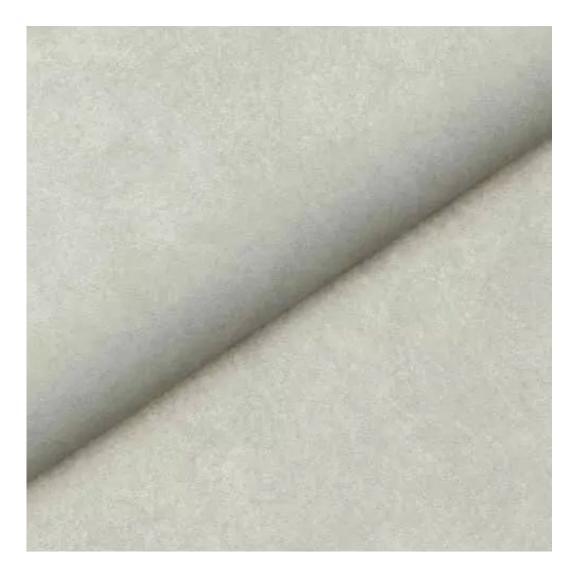

# **Product description**

Upholstered Bench Industrial Style LGM-10 HAMILTON-2811  $\mid$  Width: 40 cm - 200 cm  $\mid$  Height: 40 cm - 50 cm  $\mid$  Depth: 30 cm - 40 cm  $\mid$ 

Technical data

Product-Code:

| LGM-10                  |  |  |
|-------------------------|--|--|
| Catalogue number:       |  |  |
| 22351                   |  |  |
| Condition:              |  |  |
| New                     |  |  |
| Bench width:            |  |  |
| 40 cm - 200 cm          |  |  |
| Choose from parameter   |  |  |
| Bench height:           |  |  |
| 40 cm - 50 cm           |  |  |
| Choose from parameter   |  |  |
| Bench depth:            |  |  |
| 30 cm - 40 cm           |  |  |
| Choose from parameter   |  |  |
| Type of fabric:         |  |  |
| Choose from parameter   |  |  |
| Type of fabric (Photo): |  |  |
| HAMILTON-2811           |  |  |
|                         |  |  |
|                         |  |  |
|                         |  |  |
|                         |  |  |

**Height**: 40 cm , 45 cm , 50 cm **Depth**: 30 cm , 35 cm , 40 cm

Type of fabric: HAMILTON-2811 (Photo), ANDRE-1300, ANDRE-1301, ANDRE-1302, ANDRE-1303, ANDRE-1304, ANDRE-1305, ANDRE-1306, ANDRE-1307, ANDRE-1308, ANDRE-1309, ANDRE-1310, ART-DECO-VELVET-01, ART-DECO-VELVET-02, ART-DECO-VELVET-03, ART-DECO-VELVET-04, ART-DECO-VELVET-05, ART-DECO-VELVET-06, ART-DECO-VELVET-07, ART-DECO-VELVET-08, ART-DECO-VELVET-09, ART-DECO-VELVET-10...11 (write a comment in order), ATOS-111, ATOS-112, ATOS-113, ATOS-114, ATOS-115, ATOS-116, ATOS-117, ATOS-118, ATOS-119, ATOS-120...126 (write a comment in order), AURORA-2480, AURORA-2481, AURORA-2482, AURORA-2483, AURORA-2484, AURORA-2485, AURORA-2486, AURORA-2487, AURORA-2488, AURORA-2489...2505 (write a comment in order), BALOO-2071, BALOO-2072, BALOO-2073, BALOO-2074, BALOO-2076, BALOO-2077, BALOO-2078, BALOO-2079, BALOO-2081, BALOO-2082...2089 (write a comment in order), BLACK-WHITE-VELVET-01, BLACK-WHITE-VELVET-02, BLACK-WHITE-VELVET-03, BLACK-WHITE-VELVET-04, BLACK-WHITE-VELVET-05, BLACK-WHITE-VELVET-06, BLACK-WHITE-VELVET-07, BLACK-WHITE-VELVET-08, BLACK-WHITE-VELVET-09, BLACK-WHITE-VELVET-09, BLOOM-02, BLOOM-03, BLOOM-04, BLOOM-05, BLOOM-06, BLOOM-07, BLOOM-08, BLOOM-09, BLOOM-10, BRAID-3001, BRAID-3002,