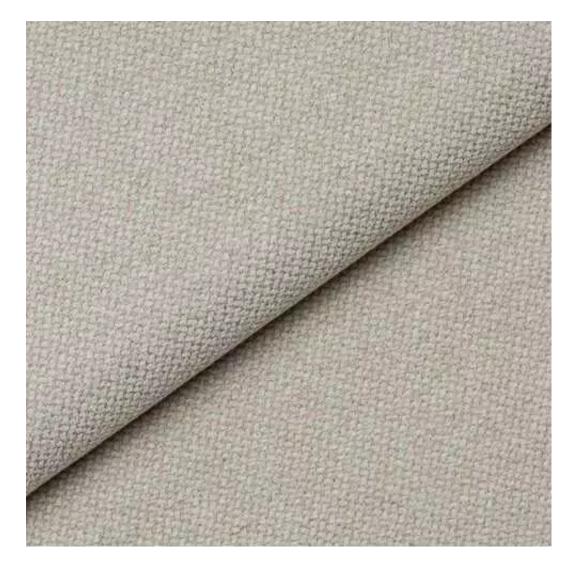

# **Product description**

Upholstered Bench Industrial Style LGM-10 HAMILTON-2811  $\mid$  Width: 40 cm - 200 cm  $\mid$  Height: 40 cm - 50 cm  $\mid$  Depth: 30 cm - 40 cm  $\mid$ 

Technical data

Product-Code:

| LGM-10                  |  |  |
|-------------------------|--|--|
| Catalogue number:       |  |  |
| 22351                   |  |  |
| Condition:              |  |  |
| New                     |  |  |
| Bench width:            |  |  |
| 40 cm - 200 cm          |  |  |
| Choose from parameter   |  |  |
| Bench height:           |  |  |
| 40 cm - 50 cm           |  |  |
| Choose from parameter   |  |  |
| Bench depth:            |  |  |
| 30 cm - 40 cm           |  |  |
| Choose from parameter   |  |  |
| Type of fabric:         |  |  |
| Choose from parameter   |  |  |
| Type of fabric (Photo): |  |  |
| HAMILTON-2811           |  |  |
|                         |  |  |
|                         |  |  |
|                         |  |  |
|                         |  |  |

**Height**: 40 cm , 45 cm , 50 cm **Depth**: 30 cm , 35 cm , 40 cm

Type of fabric: HAMILTON-2811 (Photo), ANDRE-1300, ANDRE-1301, ANDRE-1302, ANDRE-1303, ANDRE-1304, ANDRE-1305, ANDRE-1306, ANDRE-1307, ANDRE-1308, ANDRE-1309, ANDRE-1310, ART-DECO-VELVET-01, ART-DECO-VELVET-02, ART-DECO-VELVET-03, ART-DECO-VELVET-04, ART-DECO-VELVET-05, ART-DECO-VELVET-06, ART-DECO-VELVET-07, ART-DECO-VELVET-08, ART-DECO-VELVET-09, ART-DECO-VELVET-10...11 (write a comment in order), ATOS-111, ATOS-112, ATOS-113, ATOS-114, ATOS-115, ATOS-116, ATOS-117, ATOS-118, ATOS-119, ATOS-120...126 (write a comment in order), AURORA-2480, AURORA-2481, AURORA-2482, AURORA-2483, AURORA-2484, AURORA-2485, AURORA-2486, AURORA-2487, AURORA-2488, AURORA-2489...2505 (write a comment in order), BALOO-2071, BALOO-2072, BALOO-2073, BALOO-2074, BALOO-2076, BALOO-2077, BALOO-2078, BALOO-2079, BALOO-2081, BALOO-2082...2089 (write a comment in order), BLACK-WHITE-VELVET-01, BLACK-WHITE-VELVET-02, BLACK-WHITE-VELVET-03, BLACK-WHITE-VELVET-04, BLACK-WHITE-VELVET-05, BLACK-WHITE-VELVET-06, BLACK-WHITE-VELVET-07, BLACK-WHITE-VELVET-08, BLACK-WHITE-VELVET-09, BLACK-WHITE-VELVET-09, BLOOM-02, BLOOM-03, BLOOM-04, BLOOM-05, BLOOM-06, BLOOM-07, BLOOM-08, BLOOM-09, BLOOM-10, BRAID-3001, BRAID-3002,