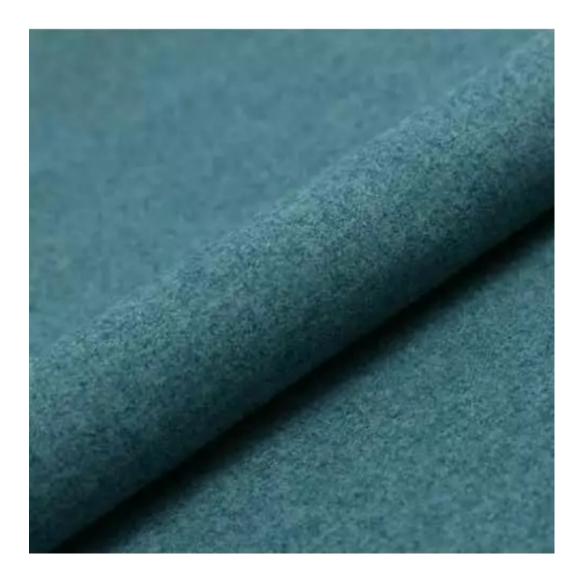

| LGM-10                  |  |  |
|-------------------------|--|--|
| Catalogue number:       |  |  |
| 22351                   |  |  |
| Condition:              |  |  |
| New                     |  |  |
| Bench width:            |  |  |
| 40 cm - 200 cm          |  |  |
| Choose from parameter   |  |  |
| Bench height:           |  |  |
| 40 cm - 50 cm           |  |  |
| Choose from parameter   |  |  |
| Bench depth:            |  |  |
| 30 cm - 40 cm           |  |  |
| Choose from parameter   |  |  |
| Type of fabric:         |  |  |
| Choose from parameter   |  |  |
| Type of fabric (Photo): |  |  |
| HAMILTON-2811           |  |  |
|                         |  |  |
|                         |  |  |
|                         |  |  |
|                         |  |  |

FLORENCE-ECO-LEATHER

FLOWER-VELVET

FUSHION-ECO-LEATHER

GEODY

**HAMILTON** 

**HEXAGON-VELVET** 

HOLD-ME

**HUSK-VELVET** 