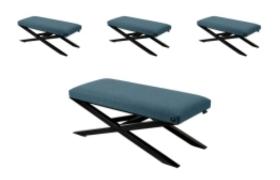

# **Upholstered Bench Industrial Style LGM-10 HAMILTON-2811**

| Number        | 22351            |
|---------------|------------------|
| Producer code | LGM-10           |
| Manufacturer  | Emra Wood Design |

# **Product description**

Upholstered Bench Industrial Style LGM-10 HAMILTON-2811  $\mid$  Width: 40 cm - 200 cm  $\mid$  Height: 40 cm - 50 cm  $\mid$  Depth: 30 cm - 40 cm  $\mid$ 

Technical data

Product-Code:

### Upholstered Bench Industrial Style LGM-10 HAMILTON-2811

- · A functional and practical bench for hallway, living room, bedroom, dressing room, bathroom, reception and office
- Some bench models have a practical shelf for shoes
- The frame and upholstery are made of the highest quality materials
- Production of the bench according to customer requirements

#### **Product features**

- Very high-quality and precise workmanship directly from the manufacturer
- The bench features an interchangeable seat to adapt the product to the future appearance of the room
- The bench does not require self-assembly and is delivered to the customer in its entirety
- Take a look at our fabric palette for more options
- We are at your disposal if you have any questions about the product
- By purchasing a product, you are buying a non-prefabricated item made according to specifications (selection of color, upholstery, materials, etc.)