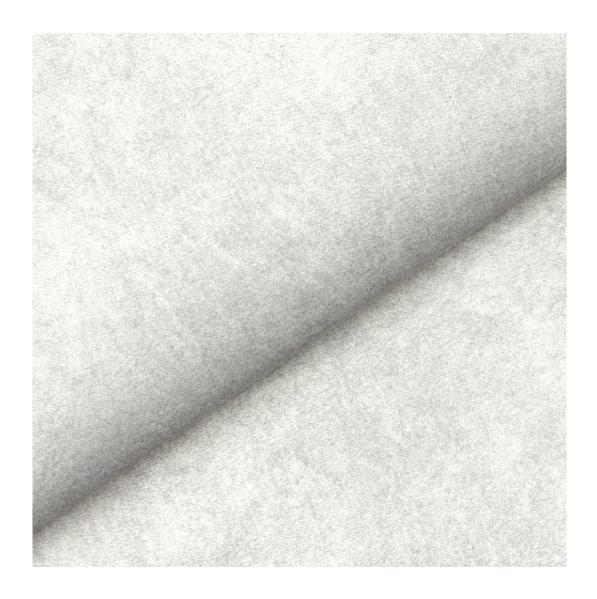

# **Product description**

Upholstered Bench Industrial Style LGM-10 HAMILTON-2811  $\mid$  Width: 40 cm - 200 cm  $\mid$  Height: 40 cm - 50 cm  $\mid$  Depth: 30 cm - 40 cm  $\mid$ 

Technical data

Product-Code:

| LGM-10                  |  |  |
|-------------------------|--|--|
| Catalogue number:       |  |  |
| 22351                   |  |  |
| Condition:              |  |  |
| New                     |  |  |
| Bench width:            |  |  |
| 40 cm - 200 cm          |  |  |
| Choose from parameter   |  |  |
| Bench height:           |  |  |
| 40 cm - 50 cm           |  |  |
| Choose from parameter   |  |  |
| Bench depth:            |  |  |
| 30 cm - 40 cm           |  |  |
| Choose from parameter   |  |  |
| Type of fabric:         |  |  |
| Choose from parameter   |  |  |
| Type of fabric (Photo): |  |  |
| HAMILTON-2811           |  |  |
|                         |  |  |
|                         |  |  |
|                         |  |  |
|                         |  |  |

**Height**: 40 cm , 45 cm , 50 cm **Depth**: 30 cm , 35 cm , 40 cm

Type of fabric: HAMILTON-2811 (Photo), ANDRE-1300, ANDRE-1301, ANDRE-1302, ANDRE-1303, ANDRE-1304, ANDRE-1305, ANDRE-1306, ANDRE-1307, ANDRE-1308, ANDRE-1309, ANDRE-1310, ART-DECO-VELVET-01, ART-DECO-VELVET-02, ART-DECO-VELVET-03, ART-DECO-VELVET-04, ART-DECO-VELVET-05, ART-DECO-VELVET-06, ART-DECO-VELVET-07, ART-DECO-VELVET-08, ART-DECO-VELVET-09, ART-DECO-VELVET-10...11 (write a comment in order), ATOS-111, ATOS-112, ATOS-113, ATOS-114, ATOS-115, ATOS-116, ATOS-117, ATOS-118, ATOS-119, ATOS-120...126 (write a comment in order), AURORA-2480, AURORA-2481, AURORA-2482, AURORA-2483, AURORA-2484, AURORA-2485, AURORA-2486, AURORA-2487, AURORA-2488, AURORA-2489...2505 (write a comment in order), BALOO-2071, BALOO-2072, BALOO-2073, BALOO-2074, BALOO-2076, BALOO-2077, BALOO-2078, BALOO-2079, BALOO-2081, BALOO-2082...2089 (write a comment in order), BLACK-WHITE-VELVET-01, BLACK-WHITE-VELVET-02, BLACK-WHITE-VELVET-03, BLACK-WHITE-VELVET-04, BLACK-WHITE-VELVET-05, BLACK-WHITE-VELVET-06, BLACK-WHITE-VELVET-07, BLACK-WHITE-VELVET-08, BLACK-WHITE-VELVET-09, BLACK-WHITE-VELVET-09, BLOOM-02, BLOOM-03, BLOOM-04, BLOOM-05, BLOOM-06, BLOOM-07, BLOOM-08, BLOOM-09, BLOOM-10, BRAID-3001, BRAID-3002,