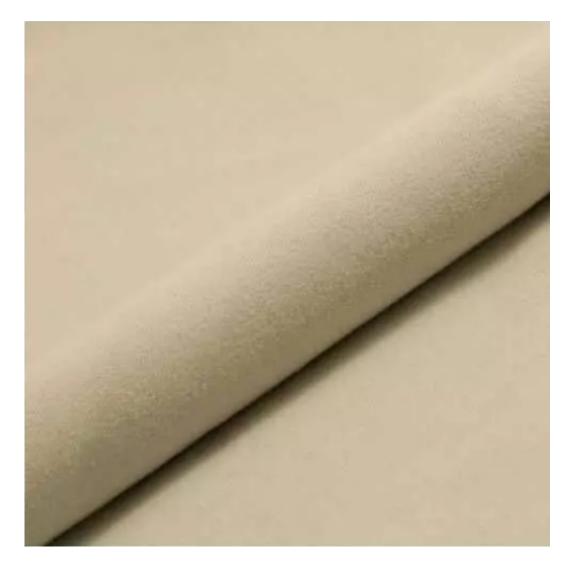

# **Product description**

Upholstered Bench Industrial Style LGM-10 HAMILTON-2811  $\mid$  Width: 40 cm - 200 cm  $\mid$  Height: 40 cm - 50 cm  $\mid$  Depth: 30 cm - 40 cm  $\mid$ 

Technical data

Product-Code:

| LGM-10                  |  |  |
|-------------------------|--|--|
| Catalogue number:       |  |  |
| 22351                   |  |  |
| Condition:              |  |  |
| New                     |  |  |
| Bench width:            |  |  |
| 40 cm - 200 cm          |  |  |
| Choose from parameter   |  |  |
| Bench height:           |  |  |
| 40 cm - 50 cm           |  |  |
| Choose from parameter   |  |  |
| Bench depth:            |  |  |
| 30 cm - 40 cm           |  |  |
| Choose from parameter   |  |  |
| Type of fabric:         |  |  |
| Choose from parameter   |  |  |
| Type of fabric (Photo): |  |  |
| HAMILTON-2811           |  |  |
|                         |  |  |
|                         |  |  |
|                         |  |  |
|                         |  |  |

**Height**: 40 cm , 45 cm , 50 cm **Depth**: 30 cm , 35 cm , 40 cm

Type of fabric: HAMILTON-2811 (Photo), ANDRE-1300, ANDRE-1301, ANDRE-1302, ANDRE-1303, ANDRE-1304, ANDRE-1305, ANDRE-1306, ANDRE-1307, ANDRE-1308, ANDRE-1309, ANDRE-1310, ART-DECO-VELVET-01, ART-DECO-VELVET-02, ART-DECO-VELVET-03, ART-DECO-VELVET-04, ART-DECO-VELVET-05, ART-DECO-VELVET-06, ART-DECO-VELVET-07, ART-DECO-VELVET-08, ART-DECO-VELVET-09, ART-DECO-VELVET-10...11 (write a comment in order), ATOS-111, ATOS-112, ATOS-113, ATOS-114, ATOS-115, ATOS-116, ATOS-117, ATOS-118, ATOS-119, ATOS-120...126 (write a comment in order), AURORA-2480, AURORA-2481, AURORA-2482, AURORA-2483, AURORA-2484, AURORA-2485, AURORA-2486, AURORA-2487, AURORA-2488, AURORA-2489...2505 (write a comment in order), BALOO-2071, BALOO-2072, BALOO-2073, BALOO-2074, BALOO-2076, BALOO-2077, BALOO-2078, BALOO-2079, BALOO-2081, BALOO-2082...2089 (write a comment in order), BLACK-WHITE-VELVET-01, BLACK-WHITE-VELVET-02, BLACK-WHITE-VELVET-03, BLACK-WHITE-VELVET-04, BLACK-WHITE-VELVET-05, BLACK-WHITE-VELVET-06, BLACK-WHITE-VELVET-07, BLACK-WHITE-VELVET-08, BLACK-WHITE-VELVET-09, BLACK-WHITE-VELVET-09, BLOOM-02, BLOOM-03, BLOOM-04, BLOOM-05, BLOOM-06, BLOOM-07, BLOOM-08, BLOOM-09, BLOOM-10, BRAID-3001, BRAID-3002,