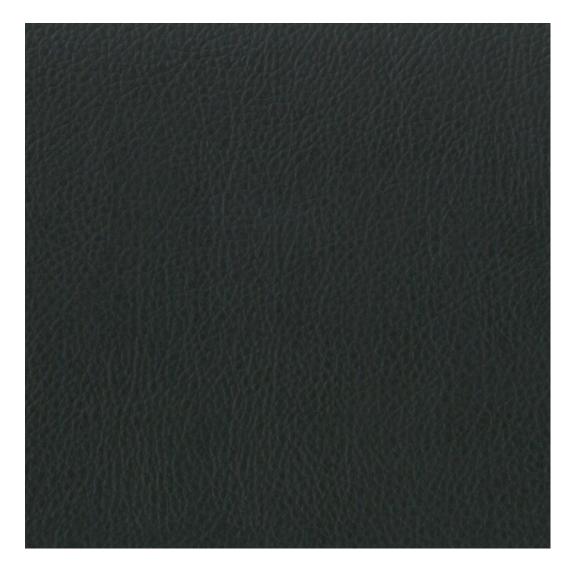

# **Product description**

Upholstered Bench Industrial Style LGM-10 HAMILTON-2811  $\mid$  Width: 40 cm - 200 cm  $\mid$  Height: 40 cm - 50 cm  $\mid$  Depth: 30 cm - 40 cm  $\mid$ 

Technical data

Product-Code:

| LGM-10                  |  |  |
|-------------------------|--|--|
| Catalogue number:       |  |  |
| 22351                   |  |  |
| Condition:              |  |  |
| New                     |  |  |
| Bench width:            |  |  |
| 40 cm - 200 cm          |  |  |
| Choose from parameter   |  |  |
| Bench height:           |  |  |
| 40 cm - 50 cm           |  |  |
| Choose from parameter   |  |  |
| Bench depth:            |  |  |
| 30 cm - 40 cm           |  |  |
| Choose from parameter   |  |  |
| Type of fabric:         |  |  |
| Choose from parameter   |  |  |
| Type of fabric (Photo): |  |  |
| HAMILTON-2811           |  |  |
|                         |  |  |
|                         |  |  |
|                         |  |  |
|                         |  |  |

FLORENCE-ECO-LEATHER

FLOWER-VELVET

FUSHION-ECO-LEATHER

GEODY

**HAMILTON** 

**HEXAGON-VELVET** 

HOLD-ME

**HUSK-VELVET** 