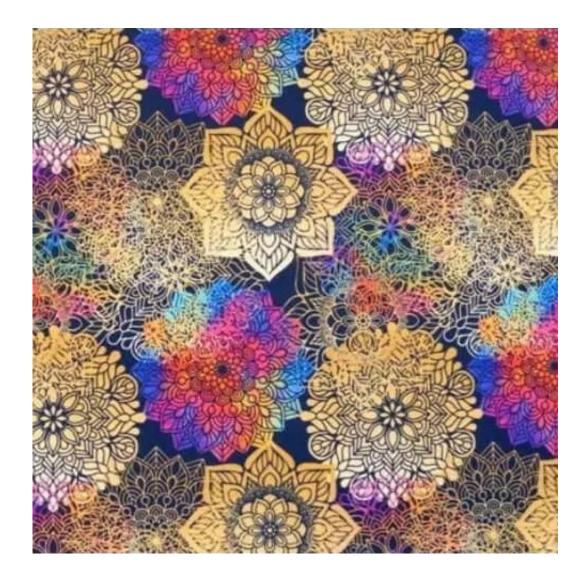

# **Product description**

Upholstered Bench Industrial Style LGM-10 HAMILTON-2811  $\mid$  Width: 40 cm - 200 cm  $\mid$  Height: 40 cm - 50 cm  $\mid$  Depth: 30 cm - 40 cm  $\mid$ 

Technical data

Product-Code:

| LGM-10                  |  |  |
|-------------------------|--|--|
| Catalogue number:       |  |  |
| 22351                   |  |  |
| Condition:              |  |  |
| New                     |  |  |
| Bench width:            |  |  |
| 40 cm - 200 cm          |  |  |
| Choose from parameter   |  |  |
| Bench height:           |  |  |
| 40 cm - 50 cm           |  |  |
| Choose from parameter   |  |  |
| Bench depth:            |  |  |
| 30 cm - 40 cm           |  |  |
| Choose from parameter   |  |  |
| Type of fabric:         |  |  |
| Choose from parameter   |  |  |
| Type of fabric (Photo): |  |  |
| HAMILTON-2811           |  |  |
|                         |  |  |
|                         |  |  |
|                         |  |  |
|                         |  |  |

**Height**: 40 cm , 45 cm , 50 cm **Depth**: 30 cm , 35 cm , 40 cm

Type of fabric: HAMILTON-2811 (Photo), ANDRE-1300, ANDRE-1301, ANDRE-1302, ANDRE-1303, ANDRE-1304, ANDRE-1305, ANDRE-1306, ANDRE-1307, ANDRE-1308, ANDRE-1309, ANDRE-1310, ART-DECO-VELVET-01, ART-DECO-VELVET-02, ART-DECO-VELVET-03, ART-DECO-VELVET-04, ART-DECO-VELVET-05, ART-DECO-VELVET-06, ART-DECO-VELVET-07, ART-DECO-VELVET-08, ART-DECO-VELVET-09, ART-DECO-VELVET-10...11 (write a comment in order), ATOS-111, ATOS-112, ATOS-113, ATOS-114, ATOS-115, ATOS-116, ATOS-117, ATOS-118, ATOS-119, ATOS-120...126 (write a comment in order), AURORA-2480, AURORA-2481, AURORA-2482, AURORA-2483, AURORA-2484, AURORA-2485, AURORA-2486, AURORA-2487, AURORA-2488, AURORA-2489...2505 (write a comment in order), BALOO-2071, BALOO-2072, BALOO-2073, BALOO-2074, BALOO-2076, BALOO-2077, BALOO-2078, BALOO-2079, BALOO-2081, BALOO-2082...2089 (write a comment in order), BLACK-WHITE-VELVET-01, BLACK-WHITE-VELVET-02, BLACK-WHITE-VELVET-03, BLACK-WHITE-VELVET-04, BLACK-WHITE-VELVET-05, BLACK-WHITE-VELVET-06, BLACK-WHITE-VELVET-07, BLACK-WHITE-VELVET-08, BLACK-WHITE-VELVET-09, BLACK-WHITE-VELVET-09, BLOOM-02, BLOOM-03, BLOOM-04, BLOOM-05, BLOOM-06, BLOOM-07, BLOOM-08, BLOOM-09, BLOOM-10, BRAID-3001, BRAID-3002,