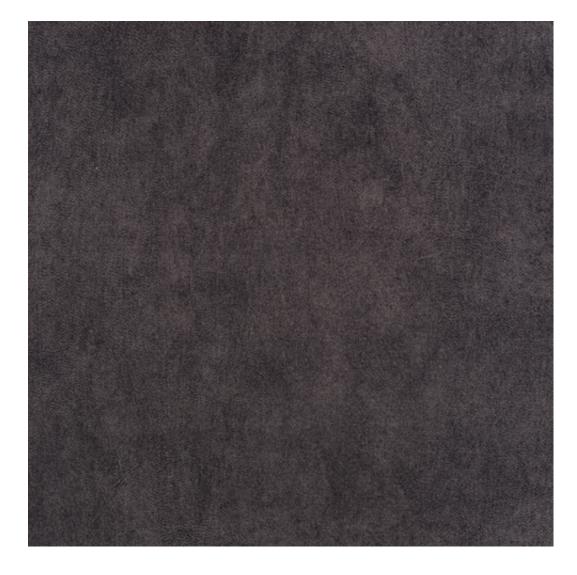

# **Product description**

Upholstered Bench Industrial Style LGM-10 HAMILTON-2811  $\mid$  Width: 40 cm - 200 cm  $\mid$  Height: 40 cm - 50 cm  $\mid$  Depth: 30 cm - 40 cm  $\mid$ 

Technical data

Product-Code:

| LGM-10                  |  |  |
|-------------------------|--|--|
| Catalogue number:       |  |  |
| 22351                   |  |  |
| Condition:              |  |  |
| New                     |  |  |
| Bench width:            |  |  |
| 40 cm - 200 cm          |  |  |
| Choose from parameter   |  |  |
| Bench height:           |  |  |
| 40 cm - 50 cm           |  |  |
| Choose from parameter   |  |  |
| Bench depth:            |  |  |
| 30 cm - 40 cm           |  |  |
| Choose from parameter   |  |  |
| Type of fabric:         |  |  |
| Choose from parameter   |  |  |
| Type of fabric (Photo): |  |  |
| HAMILTON-2811           |  |  |
|                         |  |  |
|                         |  |  |
|                         |  |  |
|                         |  |  |