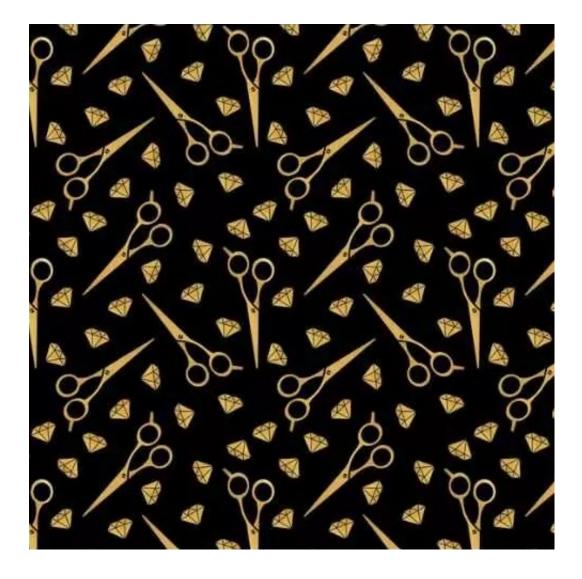

HAMILTON-2809

Product description

**Depth**: 30 cm , 35 cm , 40 cm

**Type of fabric**: HAMILTON-2809 (Photo) , ANDRE-1300 , ANDRE-1301 , ANDRE-1302 , ANDRE-1303 , ANDRE-1304 , ANDRE-1305 , ANDRE-1306 , ANDRE-1307 , ANDRE-1308 , ANDRE-1309 , ANDRE-1310 , ART-DECO-VELVET-01 , ART-DECO-VELVET-02 , ART-DECO-VELVET-03 , ART-DECO-VELVET-04 , ART-DECO-VELVET-05 , ART-DECO-VELVET-06 , ART-DECO-VELVET-07 , ART-DECO-VELVET-08 , ART-DECO-VELVET-09 , ART-DECO-VELVET-10..11 (write a comment in order) , ATOS-111 , ATOS-112 , ATOS-113 , ATOS-114 , ATOS-115 , ATOS-116 , ATOS-117 , ATOS-118 , ATOS-119 , ATOS-120..126 (write a comment in order) , AURORA-2480 , AURORA-2481 , AURORA-2482 , AURORA-2483 , AURORA-2484 , AURORA-2485 , AURORA-2486 , AURORA-2487 , AURORA-2488 , AURORA-2489..2505 (write a comment in order) , BALOO-2071 , BALOO-2072 , BALOO-2073 , BALOO-2074 , BALOO-2076 , BALOO-2077 , BALOO-2078 , BALOO-2079 , BALOO-2081 , BALOO-2082..2089 (write a comment in order) , BLACK-WHITE-VELVET-01 , BLACK-WHITE-VELVET-02 , BLACK-WHITE-VELVET-03 , BLACK-WHITE-VELVET-04 , BLACK-WHITE-VELVET-05 , BLACK-WHITE-VELVET-06 , BLACK-WHITE-VELVET-07 , BLACK-WHITE-VELVET-08 , BLACK-WHITE-VELVET-09 , BLACK-WHITE-VELVET-10..32 (write a comment in order) , BLOOM-01 , BLOOM-02 , BLOOM-03 , BLOOM-04 , BLOOM-05 , BLOOM-06 , BLOOM-07 , BLOOM-08 , BLOOM-09 , BLOOM-10 , BRAID-3001 , BRAID-3002 ,