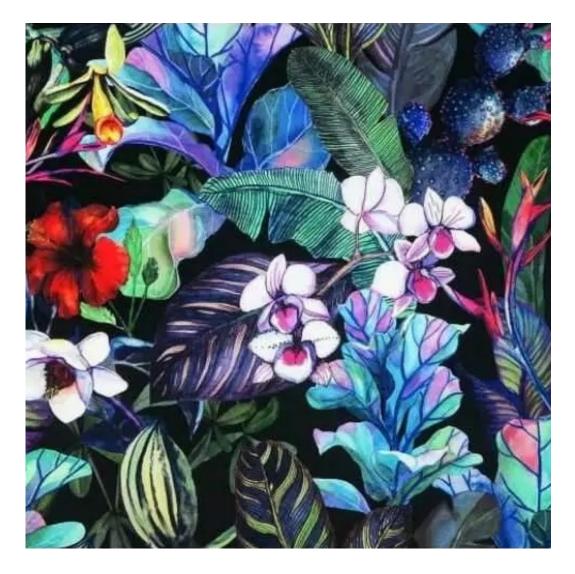

HAMILTON-2809

Product description

**Depth**: 30 cm , 35 cm , 40 cm

**Type of fabric**: HAMILTON-2809 (Photo) , ANDRE-1300 , ANDRE-1301 , ANDRE-1302 , ANDRE-1303 , ANDRE-1304 , ANDRE-1305 , ANDRE-1306 , ANDRE-1307 , ANDRE-1308 , ANDRE-1309 , ANDRE-1310 , ART-DECO-VELVET-01 , ART-DECO-VELVET-02 , ART-DECO-VELVET-03 , ART-DECO-VELVET-04 , ART-DECO-VELVET-05 , ART-DECO-VELVET-06 , ART-DECO-VELVET-07 , ART-DECO-VELVET-08 , ART-DECO-VELVET-09 , ART-DECO-VELVET-10..11 (write a comment in order) , ATOS-111 , ATOS-112 , ATOS-113 , ATOS-114 , ATOS-115 , ATOS-116 , ATOS-117 , ATOS-118 , ATOS-119 , ATOS-120..126 (write a comment in order) , AURORA-2480 , AURORA-2481 , AURORA-2482 , AURORA-2483 , AURORA-2484 , AURORA-2485 , AURORA-2486 , AURORA-2487 , AURORA-2488 , AURORA-2489..2505 (write a comment in order) , BALOO-2071 , BALOO-2072 , BALOO-2073 , BALOO-2074 , BALOO-2076 , BALOO-2077 , BALOO-2078 , BALOO-2079 , BALOO-2081 , BALOO-2082..2089 (write a comment in order) , BLACK-WHITE-VELVET-01 , BLACK-WHITE-VELVET-02 , BLACK-WHITE-VELVET-03 , BLACK-WHITE-VELVET-04 , BLACK-WHITE-VELVET-05 , BLACK-WHITE-VELVET-06 , BLACK-WHITE-VELVET-07 , BLACK-WHITE-VELVET-08 , BLACK-WHITE-VELVET-09 , BLACK-WHITE-VELVET-10..32 (write a comment in order) , BLOOM-01 , BLOOM-02 , BLOOM-03 , BLOOM-04 , BLOOM-05 , BLOOM-06 , BLOOM-07 , BLOOM-08 , BLOOM-09 , BLOOM-10 , BRAID-3001 , BRAID-3002 ,