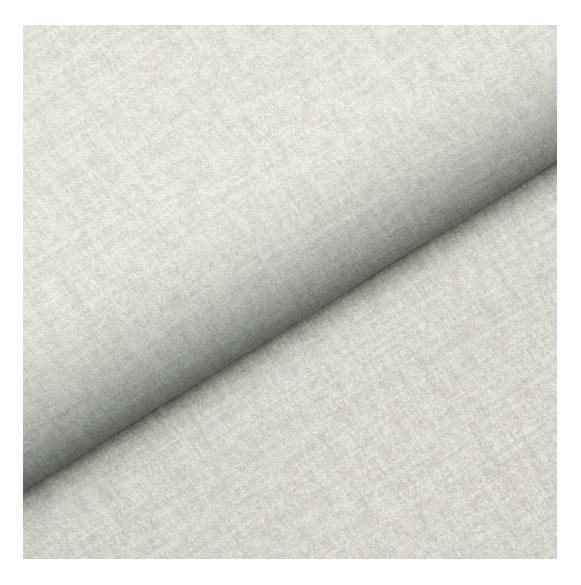

# **Product description**

Upholstered Bench Industrial Style LGM-10 HAMILTON-2809 | Width: 40 cm - 200 cm | Height: 40 cm - 50 cm | Depth: 30 cm - 40 cm |

Technical data

Product-Code:

HAMILTON-2809

Product description

**Depth**: 30 cm , 35 cm , 40 cm

**Type of fabric**: HAMILTON-2809 (Photo) , ANDRE-1300 , ANDRE-1301 , ANDRE-1302 , ANDRE-1303 , ANDRE-1304 , ANDRE-1305 , ANDRE-1306 , ANDRE-1307 , ANDRE-1308 , ANDRE-1309 , ANDRE-1310 , ART-DECO-VELVET-01 , ART-DECO-VELVET-02 , ART-DECO-VELVET-03 , ART-DECO-VELVET-04 , ART-DECO-VELVET-05 , ART-DECO-VELVET-06 , ART-DECO-VELVET-07 , ART-DECO-VELVET-08 , ART-DECO-VELVET-09 , ART-DECO-VELVET-10..11 (write a comment in order) , ATOS-111 , ATOS-112 , ATOS-113 , ATOS-114 , ATOS-115 , ATOS-116 , ATOS-117 , ATOS-118 , ATOS-119 , ATOS-120..126 (write a comment in order) , AURORA-2480 , AURORA-2481 , AURORA-2482 , AURORA-2483 , AURORA-2484 , AURORA-2485 , AURORA-2486 , AURORA-2487 , AURORA-2488 , AURORA-2489..2505 (write a comment in order) , BALOO-2071 , BALOO-2072 , BALOO-2073 , BALOO-2074 , BALOO-2076 , BALOO-2077 , BALOO-2078 , BALOO-2079 , BALOO-2081 , BALOO-2082..2089 (write a comment in order) , BLACK-WHITE-VELVET-01 , BLACK-WHITE-VELVET-02 , BLACK-WHITE-VELVET-03 , BLACK-WHITE-VELVET-04 , BLACK-WHITE-VELVET-05 , BLACK-WHITE-VELVET-06 , BLACK-WHITE-VELVET-07 , BLACK-WHITE-VELVET-08 , BLACK-WHITE-VELVET-09 , BLACK-WHITE-VELVET-10..32 (write a comment in order) , BLOOM-01 , BLOOM-02 , BLOOM-03 , BLOOM-04 , BLOOM-05 , BLOOM-06 , BLOOM-07 , BLOOM-08 , BLOOM-09 , BLOOM-10 , BRAID-3001 , BRAID-3002 ,