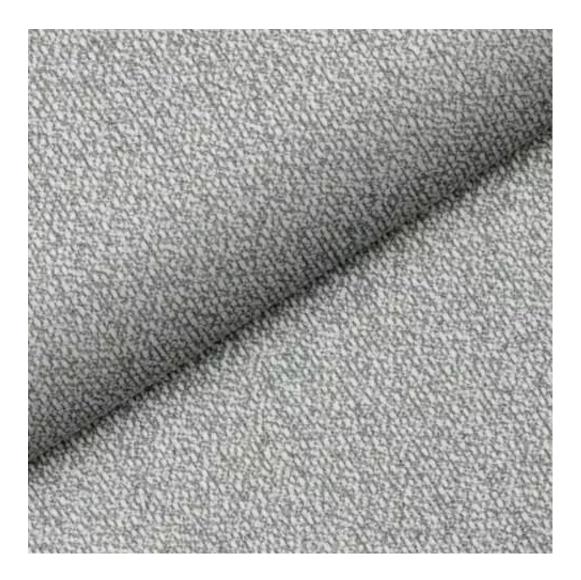

|             | 60 | 200  |
|-------------|----|------|
| <b>E</b> .U | 11 | US., |
|             | 2  | 100  |

<u>.</u>92

Discover upholstery fabrics for this product

We offer the largest selection of seat fabrics!

Click on fabric name and discover all fabric selection.

ANDRE

ART-DECO-VELVET