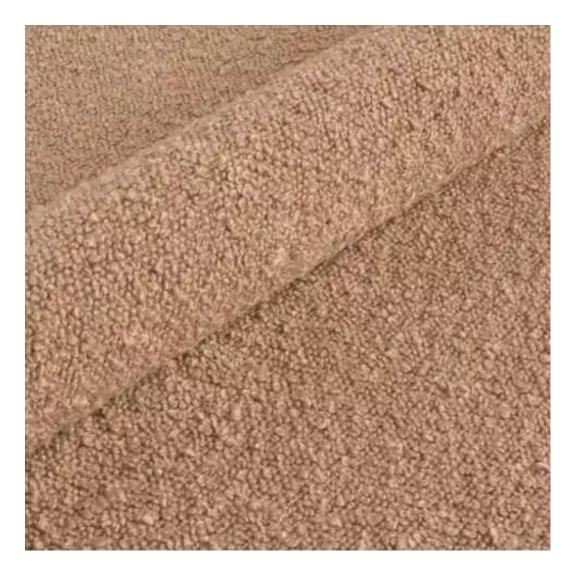

|             | 60 | 200  |
|-------------|----|------|
| <b>E</b> .U | 11 | US., |
|             | 2  | 100  |

<u>.</u>92

Discover upholstery fabrics for this product

We offer the largest selection of seat fabrics!

Click on fabric name and discover all fabric selection.

ANDRE

ART-DECO-VELVET