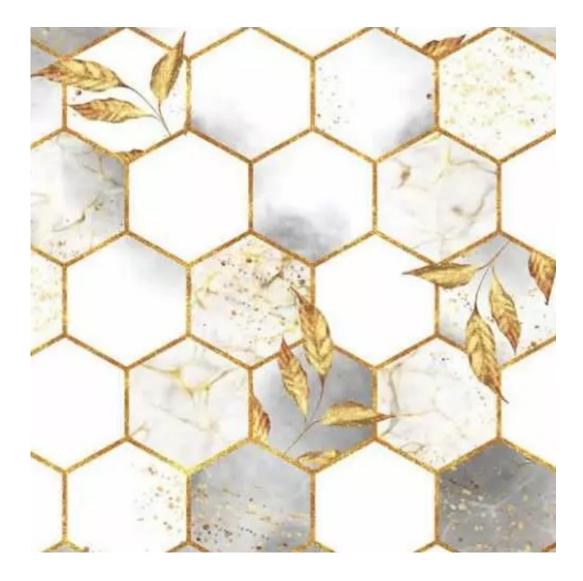

HAMILTON-2809

Product description

**Depth**: 30 cm , 35 cm , 40 cm

**Type of fabric**: HAMILTON-2809 (Photo) , ANDRE-1300 , ANDRE-1301 , ANDRE-1302 , ANDRE-1303 , ANDRE-1304 , ANDRE-1305 , ANDRE-1306 , ANDRE-1307 , ANDRE-1308 , ANDRE-1309 , ANDRE-1310 , ART-DECO-VELVET-01 , ART-DECO-VELVET-02 , ART-DECO-VELVET-03 , ART-DECO-VELVET-04 , ART-DECO-VELVET-05 , ART-DECO-VELVET-06 , ART-DECO-VELVET-07 , ART-DECO-VELVET-08 , ART-DECO-VELVET-09 , ART-DECO-VELVET-10..11 (write a comment in order) , ATOS-111 , ATOS-112 , ATOS-113 , ATOS-114 , ATOS-115 , ATOS-116 , ATOS-117 , ATOS-118 , ATOS-119 , ATOS-120..126 (write a comment in order) , AURORA-2480 , AURORA-2481 , AURORA-2482 , AURORA-2483 , AURORA-2484 , AURORA-2485 , AURORA-2486 , AURORA-2487 , AURORA-2488 , AURORA-2489..2505 (write a comment in order) , BALOO-2071 , BALOO-2072 , BALOO-2073 , BALOO-2074 , BALOO-2076 , BALOO-2077 , BALOO-2078 , BALOO-2079 , BALOO-2081 , BALOO-2082..2089 (write a comment in order) , BLACK-WHITE-VELVET-01 , BLACK-WHITE-VELVET-02 , BLACK-WHITE-VELVET-03 , BLACK-WHITE-VELVET-04 , BLACK-WHITE-VELVET-05 , BLACK-WHITE-VELVET-06 , BLACK-WHITE-VELVET-07 , BLACK-WHITE-VELVET-08 , BLACK-WHITE-VELVET-09 , BLACK-WHITE-VELVET-10..32 (write a comment in order) , BLOOM-01 , BLOOM-02 , BLOOM-03 , BLOOM-04 , BLOOM-05 , BLOOM-06 , BLOOM-07 , BLOOM-08 , BLOOM-09 , BLOOM-10 , BRAID-3001 , BRAID-3002 ,