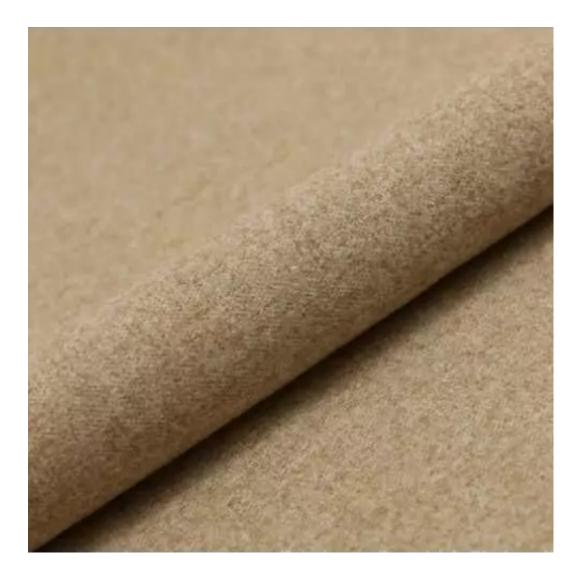

Bench height:

40 cm - 50 cm

Choose from parameter

Bench depth:

30 cm - 40 cm

Choose from parameter

Type of fabric: Choose from parameter

Type of fabric (Photo):

HAMILTON-2809

Product description