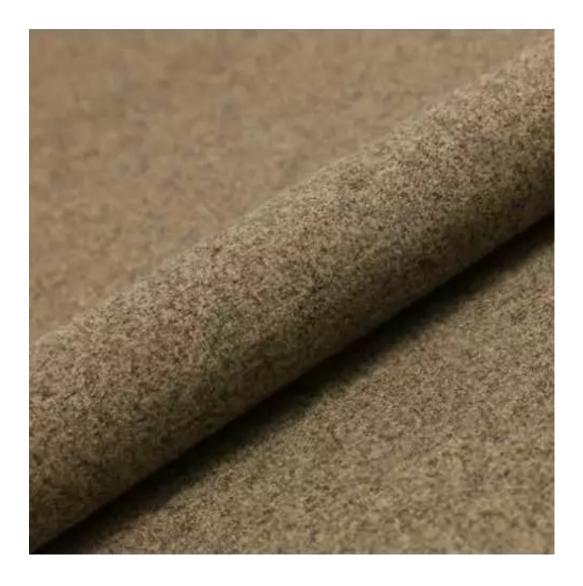

# **Product description**

Upholstered Bench Industrial Style LGM-10 HAMILTON-2808 | Width: 40 cm - 200 cm | Height: 40 cm - 50 cm | Depth: 30 cm - 40 cm |

Technical data

Product-Code:

| LGM-10                  |  |
|-------------------------|--|
| Catalogue number:       |  |
| 22316                   |  |
| Condition:              |  |
| New                     |  |
| Bench width:            |  |
| 40 cm - 200 cm          |  |
| Choose from parameter   |  |
| Bench height:           |  |
| 40 cm - 50 cm           |  |
| Choose from parameter   |  |
| Bench depth:            |  |
| 30 cm - 40 cm           |  |
| Choose from parameter   |  |
| Type of fabric:         |  |
| Choose from parameter   |  |
| Type of fabric (Photo): |  |
| HAMILTON-2808           |  |
|                         |  |
|                         |  |
|                         |  |

FLORENCE-ECO-LEATHER

FLOWER-VELVET

FUSHION-ECO-LEATHER

GEODY

**HAMILTON** 

**HEXAGON-VELVET** 

HOLD-ME

**HUSK-VELVET** 

**Height**: 40 cm , 45 cm , 50 cm **Depth**: 30 cm , 35 cm , 40 cm

Type of fabric: HAMILTON-2808 (Photo), ANDRE-1300, ANDRE-1301, ANDRE-1302, ANDRE-1303, ANDRE-1304, ANDRE-1305, ANDRE-1306, ANDRE-1307, ANDRE-1308, ANDRE-1309, ANDRE-1310, ART-DECO-VELVET-01, ART-DECO-VELVET-02, ART-DECO-VELVET-03, ART-DECO-VELVET-04, ART-DECO-VELVET-05, ART-DECO-VELVET-06, ART-DECO-VELVET-07, ART-DECO-VELVET-08, ART-DECO-VELVET-09, ART-DECO-VELVET-10...11 (write a comment in order), ATOS-111, ATOS-112, ATOS-113, ATOS-114, ATOS-115, ATOS-116, ATOS-117, ATOS-118, ATOS-119, ATOS-120...126 (write a comment in order), AURORA-2480, AURORA-2481, AURORA-2482, AURORA-2483, AURORA-2484, AURORA-2485, AURORA-2486, AURORA-2487, AURORA-2488, AURORA-2489...2505 (write a comment in order), BALOO-2071, BALOO-2072, BALOO-2073, BALOO-2074, BALOO-2076, BALOO-2077, BALOO-2078, BALOO-2079, BALOO-2081, BALOO-2082...2089 (write a comment in order), BLACK-WHITE-VELVET-01, BLACK-WHITE-VELVET-02, BLACK-WHITE-VELVET-03, BLACK-WHITE-VELVET-04, BLACK-WHITE-VELVET-05, BLACK-WHITE-VELVET-06, BLACK-WHITE-VELVET-07, BLACK-WHITE-VELVET-08, BLACK-WHITE-VELVET-09, BLACK-WHITE-VELVET-09, BLOOM-02, BLOOM-03, BLOOM-04, BLOOM-05, BLOOM-06, BLOOM-07, BLOOM-08, BLOOM-09, BLOOM-10, BRAID-3001, BRAID-3002,