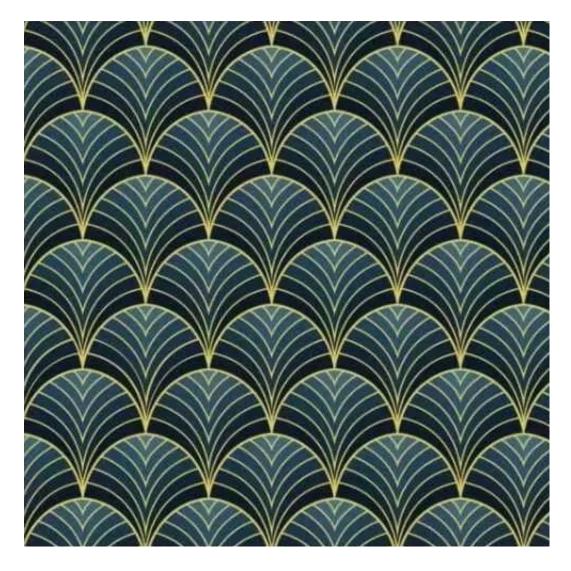

# **Product description**

Upholstered Bench Industrial Style LGM-10 HAMILTON-2808 | Width: 40 cm - 200 cm | Height: 40 cm - 50 cm | Depth: 30 cm - 40 cm |

Technical data

Product-Code:

| LGM-10                  |  |
|-------------------------|--|
| Catalogue number:       |  |
| 22316                   |  |
| Condition:              |  |
| New                     |  |
| Bench width:            |  |
| 40 cm - 200 cm          |  |
| Choose from parameter   |  |
| Bench height:           |  |
| 40 cm - 50 cm           |  |
| Choose from parameter   |  |
| Bench depth:            |  |
| 30 cm - 40 cm           |  |
| Choose from parameter   |  |
| Type of fabric:         |  |
| Choose from parameter   |  |
| Type of fabric (Photo): |  |
| HAMILTON-2808           |  |
|                         |  |
|                         |  |
|                         |  |

FLORENCE-ECO-LEATHER

FLOWER-VELVET

FUSHION-ECO-LEATHER

GEODY

**HAMILTON** 

**HEXAGON-VELVET** 

HOLD-ME

**HUSK-VELVET** 

**Height**: 40 cm , 45 cm , 50 cm **Depth**: 30 cm , 35 cm , 40 cm

Type of fabric: HAMILTON-2808 (Photo), ANDRE-1300, ANDRE-1301, ANDRE-1302, ANDRE-1303, ANDRE-1304, ANDRE-1305, ANDRE-1306, ANDRE-1307, ANDRE-1308, ANDRE-1309, ANDRE-1310, ART-DECO-VELVET-01, ART-DECO-VELVET-02, ART-DECO-VELVET-03, ART-DECO-VELVET-04, ART-DECO-VELVET-05, ART-DECO-VELVET-06, ART-DECO-VELVET-07, ART-DECO-VELVET-08, ART-DECO-VELVET-09, ART-DECO-VELVET-10...11 (write a comment in order), ATOS-111, ATOS-112, ATOS-113, ATOS-114, ATOS-115, ATOS-116, ATOS-117, ATOS-118, ATOS-119, ATOS-120...126 (write a comment in order), AURORA-2480, AURORA-2481, AURORA-2482, AURORA-2483, AURORA-2484, AURORA-2485, AURORA-2486, AURORA-2487, AURORA-2488, AURORA-2489...2505 (write a comment in order), BALOO-2071, BALOO-2072, BALOO-2073, BALOO-2074, BALOO-2076, BALOO-2077, BALOO-2078, BALOO-2079, BALOO-2081, BALOO-2082...2089 (write a comment in order), BLACK-WHITE-VELVET-01, BLACK-WHITE-VELVET-02, BLACK-WHITE-VELVET-03, BLACK-WHITE-VELVET-04, BLACK-WHITE-VELVET-05, BLACK-WHITE-VELVET-06, BLACK-WHITE-VELVET-07, BLACK-WHITE-VELVET-08, BLACK-WHITE-VELVET-09, BLACK-WHITE-VELVET-09, BLOOM-02, BLOOM-03, BLOOM-04, BLOOM-05, BLOOM-06, BLOOM-07, BLOOM-08, BLOOM-09, BLOOM-10, BRAID-3001, BRAID-3002,