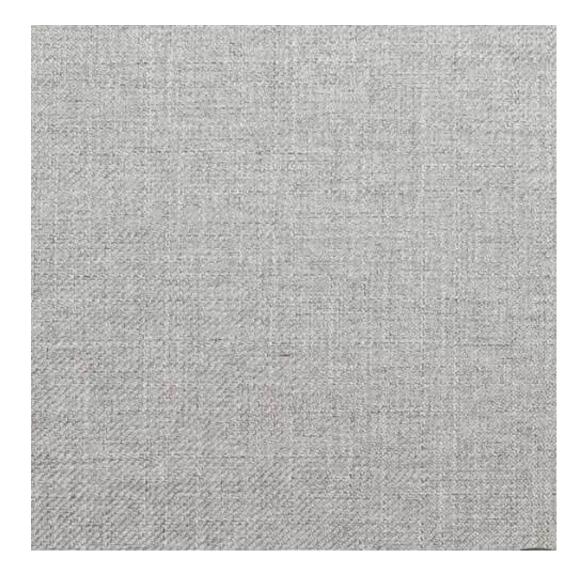

# **Product description**

Upholstered Bench Industrial Style LGM-10 HAMILTON-2808 | Width: 40 cm - 200 cm | Height: 40 cm - 50 cm | Depth: 30 cm - 40 cm |

Technical data

Product-Code:

| LGM-10                  |  |
|-------------------------|--|
| Catalogue number:       |  |
| 22316                   |  |
| Condition:              |  |
| New                     |  |
| Bench width:            |  |
| 40 cm - 200 cm          |  |
| Choose from parameter   |  |
| Bench height:           |  |
| 40 cm - 50 cm           |  |
| Choose from parameter   |  |
| Bench depth:            |  |
| 30 cm - 40 cm           |  |
| Choose from parameter   |  |
| Type of fabric:         |  |
| Choose from parameter   |  |
| Type of fabric (Photo): |  |
| HAMILTON-2808           |  |
|                         |  |
|                         |  |
|                         |  |

FLORENCE-ECO-LEATHER

FLOWER-VELVET

FUSHION-ECO-LEATHER

GEODY

**HAMILTON** 

**HEXAGON-VELVET** 

HOLD-ME

**HUSK-VELVET** 