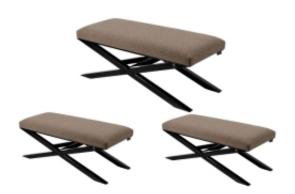

# **Upholstered Bench Industrial Style LGM-10 HAMILTON-2808**

| Number        | 22316            |
|---------------|------------------|
| Producer code | LGM-10           |
| Manufacturer  | Emra Wood Design |

# **Product description**

Upholstered Bench Industrial Style LGM-10 HAMILTON-2808 | Width: 40 cm - 200 cm | Height: 40 cm - 50 cm | Depth: 30 cm - 40 cm |

Technical data

Product-Code:

| LGM-10                  |  |
|-------------------------|--|
| Catalogue number:       |  |
| 22316                   |  |
| Condition:              |  |
| New                     |  |
| Bench width:            |  |
| 40 cm - 200 cm          |  |
| Choose from parameter   |  |
| Bench height:           |  |
| 40 cm - 50 cm           |  |
| Choose from parameter   |  |
| Bench depth:            |  |
| 30 cm - 40 cm           |  |
| Choose from parameter   |  |
| Type of fabric:         |  |
| Choose from parameter   |  |
| Type of fabric (Photo): |  |
| HAMILTON-2808           |  |
|                         |  |
|                         |  |
|                         |  |

### Upholstered Bench Industrial Style LGM-10 HAMILTON-2808

- · A functional and practical bench for hallway, living room, bedroom, dressing room, bathroom, reception and office
- Some bench models have a practical shelf for shoes
- The frame and upholstery are made of the highest quality materials
- Production of the bench according to customer requirements