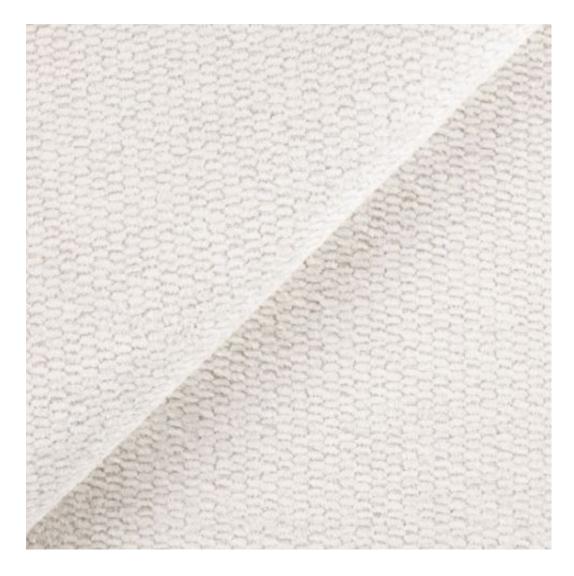

# **Product description**

Upholstered Bench Industrial Style LGM-10 HAMILTON-2808 | Width: 40 cm - 200 cm | Height: 40 cm - 50 cm | Depth: 30 cm - 40 cm |

Technical data

Product-Code:

| LGM-10                  |  |
|-------------------------|--|
| Catalogue number:       |  |
| 22316                   |  |
| Condition:              |  |
| New                     |  |
| Bench width:            |  |
| 40 cm - 200 cm          |  |
| Choose from parameter   |  |
| Bench height:           |  |
| 40 cm - 50 cm           |  |
| Choose from parameter   |  |
| Bench depth:            |  |
| 30 cm - 40 cm           |  |
| Choose from parameter   |  |
| Type of fabric:         |  |
| Choose from parameter   |  |
| Type of fabric (Photo): |  |
| HAMILTON-2808           |  |
|                         |  |
|                         |  |
|                         |  |

FLORENCE-ECO-LEATHER

FLOWER-VELVET

FUSHION-ECO-LEATHER

GEODY

**HAMILTON** 

**HEXAGON-VELVET** 

HOLD-ME

**HUSK-VELVET** 