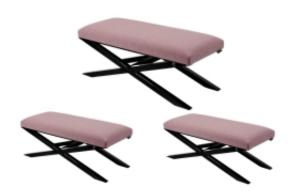

# **Upholstered Bench Industrial Style LGM-10 HAMILTON-2807**

| Number        | 22315            |
|---------------|------------------|
| Producer code | LGM-10           |
| Manufacturer  | Emra Wood Design |

# **Product description**

Upholstered Bench Industrial Style LGM-10 HAMILTON-2807 | Width: 40 cm - 200 cm | Height: 40 cm - 50 cm | Depth: 30 cm - 40 cm |

Technical data

Product-Code:

| LGM-10                  |  |  |  |
|-------------------------|--|--|--|
| Catalogue number:       |  |  |  |
| 22315                   |  |  |  |
| Condition:              |  |  |  |
| New                     |  |  |  |
| Bench width:            |  |  |  |
| 40 cm - 200 cm          |  |  |  |
| Choose from parameter   |  |  |  |
| Bench height:           |  |  |  |
| 40 cm - 50 cm           |  |  |  |
| Choose from parameter   |  |  |  |
| Bench depth:            |  |  |  |
| 30 cm - 40 cm           |  |  |  |
| Choose from parameter   |  |  |  |
| Type of fabric:         |  |  |  |
| Choose from parameter   |  |  |  |
| Type of fabric (Photo): |  |  |  |
| HAMILTON-2807           |  |  |  |
|                         |  |  |  |
|                         |  |  |  |
|                         |  |  |  |
|                         |  |  |  |

### Upholstered Bench Industrial Style LGM-10 HAMILTON-2807

- · A functional and practical bench for hallway, living room, bedroom, dressing room, bathroom, reception and office
- Some bench models have a practical shelf for shoes
- The frame and upholstery are made of the highest quality materials
- Production of the bench according to customer requirements