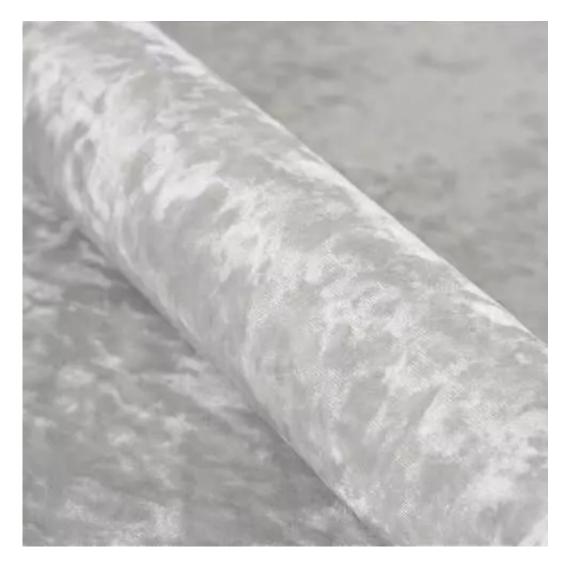

# **Product description**

Upholstered Bench Industrial Style LGM-10 HAMILTON-2807 | Width: 40 cm - 200 cm | Height: 40 cm - 50 cm | Depth: 30 cm - 40 cm |

Technical data

Product-Code:

| LGM-10                  |  |  |  |
|-------------------------|--|--|--|
| Catalogue number:       |  |  |  |
| 22315                   |  |  |  |
| Condition:              |  |  |  |
| New                     |  |  |  |
| Bench width:            |  |  |  |
| 40 cm - 200 cm          |  |  |  |
| Choose from parameter   |  |  |  |
| Bench height:           |  |  |  |
| 40 cm - 50 cm           |  |  |  |
| Choose from parameter   |  |  |  |
| Bench depth:            |  |  |  |
| 30 cm - 40 cm           |  |  |  |
| Choose from parameter   |  |  |  |
| Type of fabric:         |  |  |  |
| Choose from parameter   |  |  |  |
| Type of fabric (Photo): |  |  |  |
| HAMILTON-2807           |  |  |  |
|                         |  |  |  |
|                         |  |  |  |
|                         |  |  |  |
|                         |  |  |  |

**Height**: 40 cm , 45 cm , 50 cm **Depth**: 30 cm , 35 cm , 40 cm

Type of fabric: HAMILTON-2807 (Photo), ANDRE-1300, ANDRE-1301, ANDRE-1302, ANDRE-1303, ANDRE-1304, ANDRE-1305, ANDRE-1306, ANDRE-1307, ANDRE-1308, ANDRE-1309, ANDRE-1310, ART-DECO-VELVET-01, ART-DECO-VELVET-02, ART-DECO-VELVET-03, ART-DECO-VELVET-04, ART-DECO-VELVET-05, ART-DECO-VELVET-06, ART-DECO-VELVET-07, ART-DECO-VELVET-08, ART-DECO-VELVET-09, ART-DECO-VELVET-10...11 (write a comment in order), ATOS-111, ATOS-112, ATOS-113, ATOS-114, ATOS-115, ATOS-116, ATOS-117, ATOS-118, ATOS-119, ATOS-120...126 (write a comment in order), AURORA-2480, AURORA-2481, AURORA-2482, AURORA-2483, AURORA-2484, AURORA-2485, AURORA-2486, AURORA-2487, AURORA-2488, AURORA-2489...2505 (write a comment in order), BALOO-2071, BALOO-2072, BALOO-2073, BALOO-2074, BALOO-2076, BALOO-2077, BALOO-2078, BALOO-2079, BALOO-2081, BALOO-2082...2089 (write a comment in order), BLACK-WHITE-VELVET-01, BLACK-WHITE-VELVET-02, BLACK-WHITE-VELVET-03, BLACK-WHITE-VELVET-04, BLACK-WHITE-VELVET-05, BLACK-WHITE-VELVET-06, BLACK-WHITE-VELVET-07, BLACK-WHITE-VELVET-08, BLACK-WHITE-VELVET-09, BLACK-WHITE-VELVET-09, BLOOM-01, BLOOM-02, BLOOM-03, BLOOM-04, BLOOM-05, BLOOM-06, BLOOM-07, BLOOM-08, BLOOM-09, BLOOM-10, BRAID-3001, BRAID-3002,