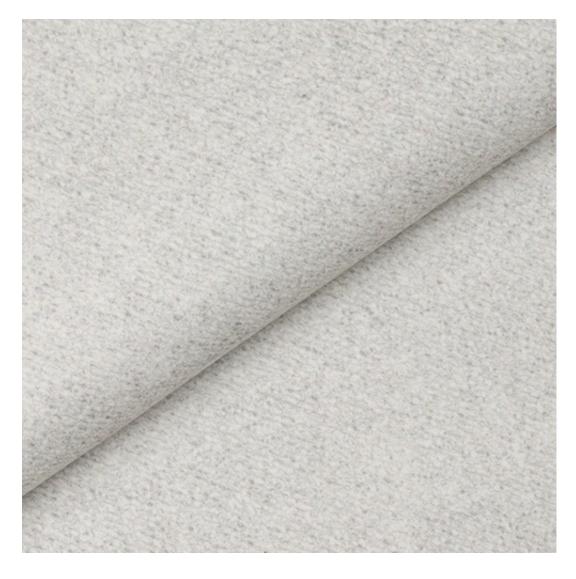

# **Product description**

Upholstered Bench Industrial Style LGM-10 HAMILTON-2807 | Width: 40 cm - 200 cm | Height: 40 cm - 50 cm | Depth: 30 cm - 40 cm |

Technical data

Product-Code:

| LGM-10                  |  |  |  |
|-------------------------|--|--|--|
| Catalogue number:       |  |  |  |
| 22315                   |  |  |  |
| Condition:              |  |  |  |
| New                     |  |  |  |
| Bench width:            |  |  |  |
| 40 cm - 200 cm          |  |  |  |
| Choose from parameter   |  |  |  |
| Bench height:           |  |  |  |
| 40 cm - 50 cm           |  |  |  |
| Choose from parameter   |  |  |  |
| Bench depth:            |  |  |  |
| 30 cm - 40 cm           |  |  |  |
| Choose from parameter   |  |  |  |
| Type of fabric:         |  |  |  |
| Choose from parameter   |  |  |  |
| Type of fabric (Photo): |  |  |  |
| HAMILTON-2807           |  |  |  |
|                         |  |  |  |
|                         |  |  |  |
|                         |  |  |  |
|                         |  |  |  |

**Height**: 40 cm , 45 cm , 50 cm **Depth**: 30 cm , 35 cm , 40 cm

Type of fabric: HAMILTON-2807 (Photo), ANDRE-1300, ANDRE-1301, ANDRE-1302, ANDRE-1303, ANDRE-1304, ANDRE-1305, ANDRE-1306, ANDRE-1307, ANDRE-1308, ANDRE-1309, ANDRE-1310, ART-DECO-VELVET-01, ART-DECO-VELVET-02, ART-DECO-VELVET-03, ART-DECO-VELVET-04, ART-DECO-VELVET-05, ART-DECO-VELVET-06, ART-DECO-VELVET-07, ART-DECO-VELVET-08, ART-DECO-VELVET-09, ART-DECO-VELVET-10...11 (write a comment in order), ATOS-111, ATOS-112, ATOS-113, ATOS-114, ATOS-115, ATOS-116, ATOS-117, ATOS-118, ATOS-119, ATOS-120...126 (write a comment in order), AURORA-2480, AURORA-2481, AURORA-2482, AURORA-2483, AURORA-2484, AURORA-2485, AURORA-2486, AURORA-2487, AURORA-2488, AURORA-2489...2505 (write a comment in order), BALOO-2071, BALOO-2072, BALOO-2073, BALOO-2074, BALOO-2076, BALOO-2077, BALOO-2078, BALOO-2079, BALOO-2081, BALOO-2082...2089 (write a comment in order), BLACK-WHITE-VELVET-01, BLACK-WHITE-VELVET-02, BLACK-WHITE-VELVET-03, BLACK-WHITE-VELVET-04, BLACK-WHITE-VELVET-05, BLACK-WHITE-VELVET-06, BLACK-WHITE-VELVET-07, BLACK-WHITE-VELVET-08, BLACK-WHITE-VELVET-09, BLACK-WHITE-VELVET-09, BLOOM-01, BLOOM-02, BLOOM-03, BLOOM-04, BLOOM-05, BLOOM-06, BLOOM-07, BLOOM-08, BLOOM-09, BLOOM-10, BRAID-3001, BRAID-3002,