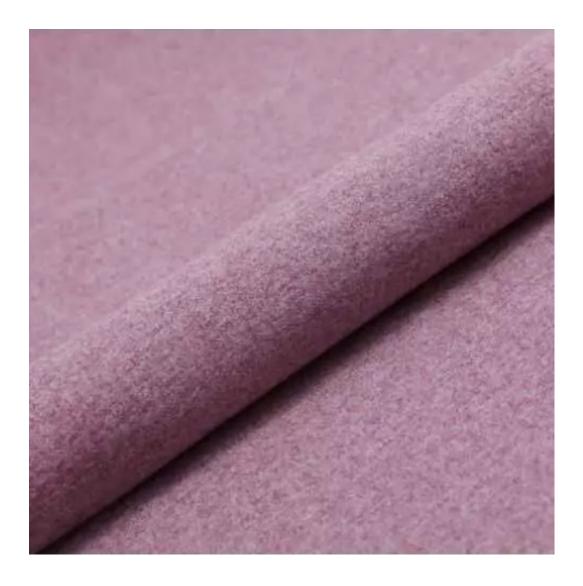

# **Product description**

Upholstered Bench Industrial Style LGM-10 HAMILTON-2807 | Width: 40 cm - 200 cm | Height: 40 cm - 50 cm | Depth: 30 cm - 40 cm |

Technical data

Product-Code:

| LGM-10                  |  |  |  |
|-------------------------|--|--|--|
| Catalogue number:       |  |  |  |
| 22315                   |  |  |  |
| Condition:              |  |  |  |
| New                     |  |  |  |
| Bench width:            |  |  |  |
| 40 cm - 200 cm          |  |  |  |
| Choose from parameter   |  |  |  |
| Bench height:           |  |  |  |
| 40 cm - 50 cm           |  |  |  |
| Choose from parameter   |  |  |  |
| Bench depth:            |  |  |  |
| 30 cm - 40 cm           |  |  |  |
| Choose from parameter   |  |  |  |
| Type of fabric:         |  |  |  |
| Choose from parameter   |  |  |  |
| Type of fabric (Photo): |  |  |  |
| HAMILTON-2807           |  |  |  |
|                         |  |  |  |
|                         |  |  |  |
|                         |  |  |  |
|                         |  |  |  |

FLORENCE-ECO-LEATHER

FLOWER-VELVET

FUSHION-ECO-LEATHER

GEODY

**HAMILTON** 

**HEXAGON-VELVET** 

HOLD-ME

**HUSK-VELVET** 