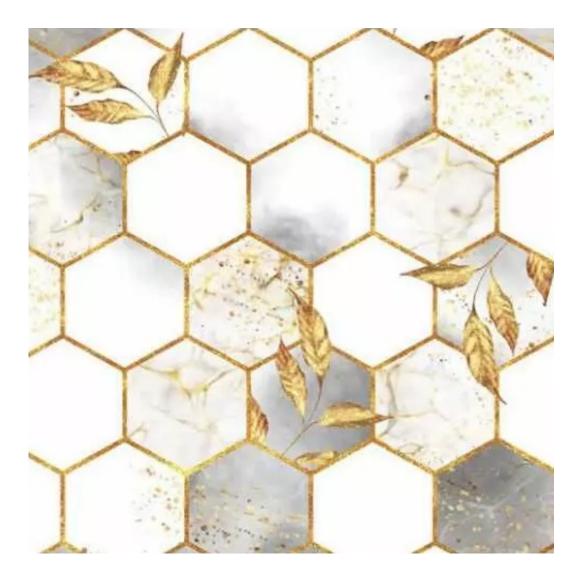

# **Product description**

Upholstered Bench Industrial Style LGM-10 HAMILTON-2807 | Width: 40 cm - 200 cm | Height: 40 cm - 50 cm | Depth: 30 cm - 40 cm |

Technical data

Product-Code:

| LGM-10                  |  |  |  |
|-------------------------|--|--|--|
| Catalogue number:       |  |  |  |
| 22315                   |  |  |  |
| Condition:              |  |  |  |
| New                     |  |  |  |
| Bench width:            |  |  |  |
| 40 cm - 200 cm          |  |  |  |
| Choose from parameter   |  |  |  |
| Bench height:           |  |  |  |
| 40 cm - 50 cm           |  |  |  |
| Choose from parameter   |  |  |  |
| Bench depth:            |  |  |  |
| 30 cm - 40 cm           |  |  |  |
| Choose from parameter   |  |  |  |
| Type of fabric:         |  |  |  |
| Choose from parameter   |  |  |  |
| Type of fabric (Photo): |  |  |  |
| HAMILTON-2807           |  |  |  |
|                         |  |  |  |
|                         |  |  |  |
|                         |  |  |  |
|                         |  |  |  |

FLORENCE-ECO-LEATHER

FLOWER-VELVET

FUSHION-ECO-LEATHER

GEODY

**HAMILTON** 

**HEXAGON-VELVET** 

HOLD-ME

**HUSK-VELVET** 