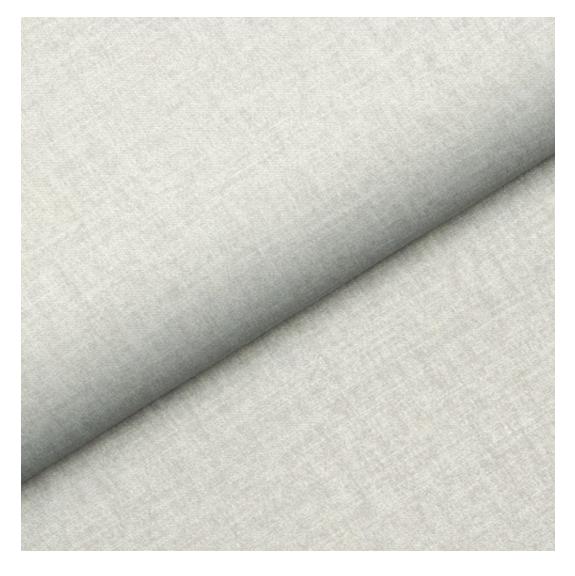

# **Product description**

Upholstered Bench Industrial Style LGM-10 HAMILTON-2807 | Width: 40 cm - 200 cm | Height: 40 cm - 50 cm | Depth: 30 cm - 40 cm |

Technical data

Product-Code:

| LGM-10                  |  |  |  |
|-------------------------|--|--|--|
| Catalogue number:       |  |  |  |
| 22315                   |  |  |  |
| Condition:              |  |  |  |
| New                     |  |  |  |
| Bench width:            |  |  |  |
| 40 cm - 200 cm          |  |  |  |
| Choose from parameter   |  |  |  |
| Bench height:           |  |  |  |
| 40 cm - 50 cm           |  |  |  |
| Choose from parameter   |  |  |  |
| Bench depth:            |  |  |  |
| 30 cm - 40 cm           |  |  |  |
| Choose from parameter   |  |  |  |
| Type of fabric:         |  |  |  |
| Choose from parameter   |  |  |  |
| Type of fabric (Photo): |  |  |  |
| HAMILTON-2807           |  |  |  |
|                         |  |  |  |
|                         |  |  |  |
|                         |  |  |  |
|                         |  |  |  |

FLORENCE-ECO-LEATHER

FLOWER-VELVET

FUSHION-ECO-LEATHER

GEODY

**HAMILTON** 

**HEXAGON-VELVET** 

HOLD-ME

**HUSK-VELVET** 

**Height**: 40 cm , 45 cm , 50 cm **Depth**: 30 cm , 35 cm , 40 cm

Type of fabric: HAMILTON-2807 (Photo), ANDRE-1300, ANDRE-1301, ANDRE-1302, ANDRE-1303, ANDRE-1304, ANDRE-1305, ANDRE-1306, ANDRE-1307, ANDRE-1308, ANDRE-1309, ANDRE-1310, ART-DECO-VELVET-01, ART-DECO-VELVET-02, ART-DECO-VELVET-03, ART-DECO-VELVET-04, ART-DECO-VELVET-05, ART-DECO-VELVET-06, ART-DECO-VELVET-07, ART-DECO-VELVET-08, ART-DECO-VELVET-09, ART-DECO-VELVET-10...11 (write a comment in order), ATOS-111, ATOS-112, ATOS-113, ATOS-114, ATOS-115, ATOS-116, ATOS-117, ATOS-118, ATOS-119, ATOS-120...126 (write a comment in order), AURORA-2480, AURORA-2481, AURORA-2482, AURORA-2483, AURORA-2484, AURORA-2485, AURORA-2486, AURORA-2487, AURORA-2488, AURORA-2489...2505 (write a comment in order), BALOO-2071, BALOO-2072, BALOO-2073, BALOO-2074, BALOO-2076, BALOO-2077, BALOO-2078, BALOO-2079, BALOO-2081, BALOO-2082...2089 (write a comment in order), BLACK-WHITE-VELVET-01, BLACK-WHITE-VELVET-02, BLACK-WHITE-VELVET-03, BLACK-WHITE-VELVET-04, BLACK-WHITE-VELVET-05, BLACK-WHITE-VELVET-06, BLACK-WHITE-VELVET-07, BLACK-WHITE-VELVET-08, BLACK-WHITE-VELVET-09, BLACK-WHITE-VELVET-09, BLOOM-01, BLOOM-02, BLOOM-03, BLOOM-04, BLOOM-05, BLOOM-06, BLOOM-07, BLOOM-08, BLOOM-09, BLOOM-10, BRAID-3001, BRAID-3002,