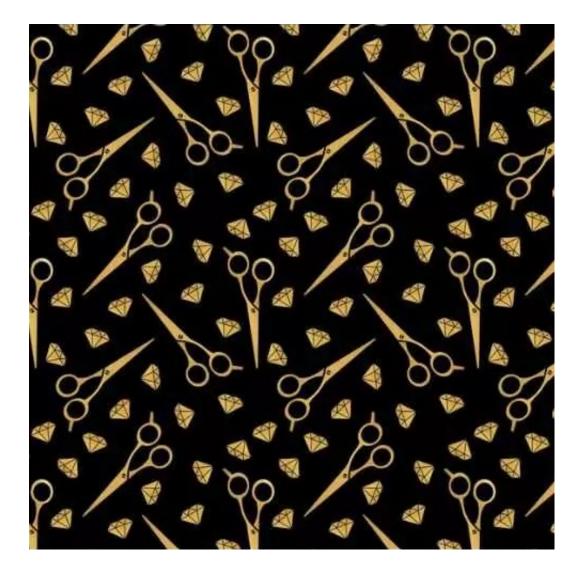

Bench height:

40 cm - 50 cm

Choose from parameter

Bench depth:

30 cm - 40 cm

Choose from parameter

Type of fabric: Choose from parameter

Type of fabric (Photo):

HAMILTON-2805

Product description