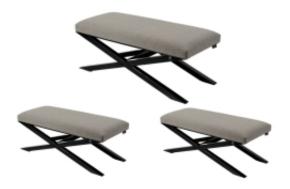

# Upholstered Bench Industrial Style LGM-10 HAMILTON-2805

| Number        | 22314            |  |
|---------------|------------------|--|
| Producer code | LGM-10           |  |
| Manufacturer  | Emra Wood Design |  |

## **Product description**

Upholstered Bench Industrial Style LGM-10 HAMILTON-2805 | Width: 40 cm - 200 cm | Height: 40 cm - 50 cm | Depth: 30 cm - 40 cm |

Technical data

Product-Code:

#### Upholstered Bench Industrial Style LGM-10 HAMILTON-2805

- A functional and practical bench for hallway, living room, bedroom, dressing room, bathroom, reception and office
- Some bench models have a practical shelf for shoes
- The frame and upholstery are made of the highest quality materials
- Production of the bench according to customer requirements

Product features

- Very high-quality and precise workmanship directly from the manufacturer
- The bench features an interchangeable seat to adapt the product to the future appearance of the room
- The bench does not require self-assembly and is delivered to the customer in its entirety
- Take a look at our fabric palette for more options
- We are at your disposal if you have any questions about the product
- By purchasing a product, you are buying a non-prefabricated item made according to specifications (selection of color, upholstery, materials, etc.)