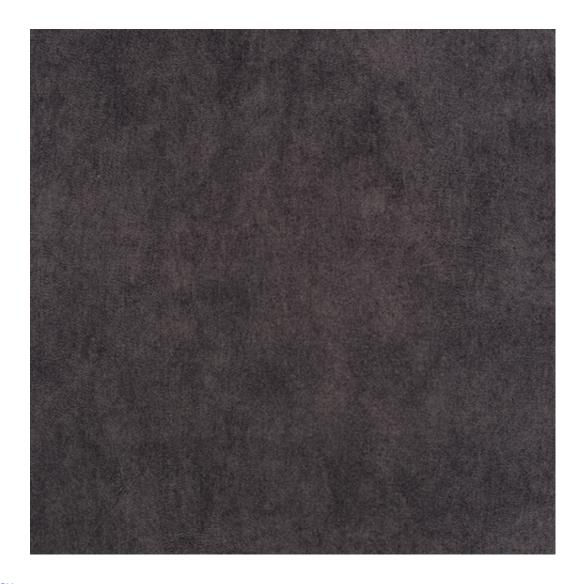

## **Product description**

Upholstered Bench Industrial Style LGM-10 HAMILTON-2805 | Width: 40 cm - 200 cm | Height: 40 cm - 50 cm | Depth: 30 cm - 40 cm |

Technical data

Product-Code:

Bench height:

40 cm - 50 cm

Choose from parameter

Bench depth:

30 cm - 40 cm

Choose from parameter

Type of fabric: Choose from parameter

Type of fabric (Photo):

HAMILTON-2805

Product description