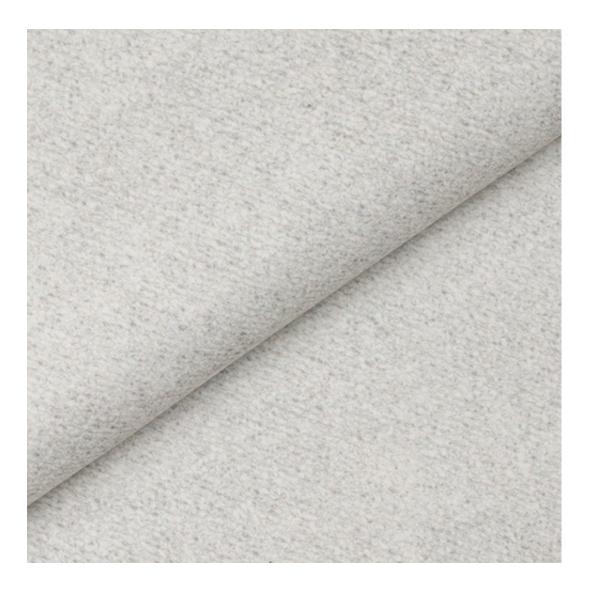

Bench height:

40 cm - 50 cm

Choose from parameter

Bench depth:

30 cm - 40 cm

Choose from parameter

Type of fabric: Choose from parameter

Type of fabric (Photo):

HAMILTON-2805

Product description

**Depth**: 30 cm , 35 cm , 40 cm

**Type of fabric**: HAMILTON-2805 (Photo) , ANDRE-1300 , ANDRE-1301 , ANDRE-1302 , ANDRE-1303 , ANDRE-1304 , ANDRE-1305 , ANDRE-1306 , ANDRE-1307 , ANDRE-1308 , ANDRE-1309 , ANDRE-1310 , ART-DECO-VELVET-01 , ART-DECO-VELVET-02 , ART-DECO-VELVET-03 , ART-DECO-VELVET-04 , ART-DECO-VELVET-05 , ART-DECO-VELVET-06 , ART-DECO-VELVET-07 , ART-DECO-VELVET-08 , ART-DECO-VELVET-09 , ART-DECO-VELVET-10..11 (write a comment in order) , ATOS-111 , ATOS-112 , ATOS-113 , ATOS-114 , ATOS-115 , ATOS-116 , ATOS-117 , ATOS-118 , ATOS-119 , ATOS-120..126 (write a comment in order) , AURORA-2480 , AURORA-2481 , AURORA-2482 , AURORA-2483 , AURORA-2484 , AURORA-2485 , AURORA-2486 , AURORA-2487 , AURORA-2488 , AURORA-2489..2505 (write a comment in order) , BALOO-2071 , BALOO-2072 , BALOO-2073 , BALOO-2074 , BALOO-2076 , BALOO-2077 , BALOO-2078 , BALOO-2079 , BALOO-2081 , BALOO-2082..2089 (write a comment in order) , BLACK-WHITE-VELVET-01 , BLACK-WHITE-VELVET-02 , BLACK-WHITE-VELVET-03 , BLACK-WHITE-VELVET-04 , BLACK-WHITE-VELVET-05 , BLACK-WHITE-VELVET-06 , BLACK-WHITE-VELVET-07 , BLACK-WHITE-VELVET-08 , BLACK-WHITE-VELVET-09 , BLACK-WHITE-VELVET-10..32 (write a comment in order) , BLOOM-01 , BLOOM-02 , BLOOM-03 , BLOOM-04 , BLOOM-05 , BLOOM-06 , BLOOM-07 , BLOOM-08 , BLOOM-09 , BLOOM-10 , BRAID-3001 , BRAID-3002 ,