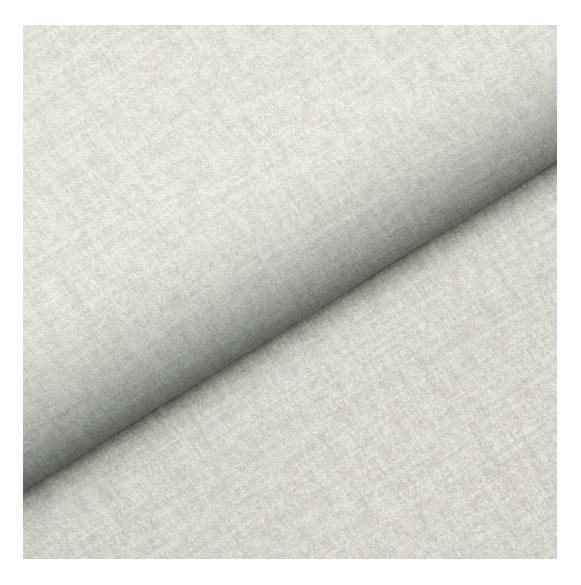

## **Product description**

Upholstered Bench Industrial Style LGM-10 HAMILTON-2803 | Width: 40 cm - 200 cm | Height: 40 cm - 50 cm | Depth: 30 cm - 40 cm |

Technical data

Product-Code:

HAMILTON-2803

Product description

**Depth**: 30 cm , 35 cm , 40 cm

**Type of fabric**: HAMILTON-2803 (Photo) , ANDRE-1300 , ANDRE-1301 , ANDRE-1302 , ANDRE-1303 , ANDRE-1304 , ANDRE-1305 , ANDRE-1306 , ANDRE-1307 , ANDRE-1308 , ANDRE-1309 , ANDRE-1310 , ART-DECO-VELVET-01 , ART-DECO-VELVET-02 , ART-DECO-VELVET-03 , ART-DECO-VELVET-04 , ART-DECO-VELVET-05 , ART-DECO-VELVET-06 , ART-DECO-VELVET-07 , ART-DECO-VELVET-08 , ART-DECO-VELVET-09 , ART-DECO-VELVET-10..11 (write a comment in order) , ATOS-111 , ATOS-112 , ATOS-113 , ATOS-114 , ATOS-115 , ATOS-116 , ATOS-117 , ATOS-118 , ATOS-119 , ATOS-120..126 (write a comment in order) , AURORA-2480 , AURORA-2481 , AURORA-2482 , AURORA-2483 , AURORA-2484 , AURORA-2485 , AURORA-2486 , AURORA-2487 , AURORA-2488 , AURORA-2489..2505 (write a comment in order) , BALOO-2071 , BALOO-2072 , BALOO-2073 , BALOO-2074 , BALOO-2076 , BALOO-2077 , BALOO-2078 , BALOO-2079 , BALOO-2081 , BALOO-2082..2089 (write a comment in order) , BLACK-WHITE-VELVET-01 , BLACK-WHITE-VELVET-02 , BLACK-WHITE-VELVET-03 , BLACK-WHITE-VELVET-04 , BLACK-WHITE-VELVET-05 , BLACK-WHITE-VELVET-06 , BLACK-WHITE-VELVET-07 , BLACK-WHITE-VELVET-08 , BLACK-WHITE-VELVET-09 , BLACK-WHITE-VELVET-10..32 (write a comment in order) , BLOOM-01 , BLOOM-02 , BLOOM-03 , BLOOM-04 , BLOOM-05 , BLOOM-06 , BLOOM-07 , BLOOM-08 , BLOOM-09 , BLOOM-10 , BRAID-3001 , BRAID-3002 ,