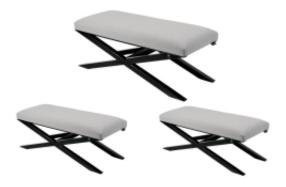

# Upholstered Bench Industrial Style LGM-10 HAMILTON-2803

| Number        | 22313            |  |
|---------------|------------------|--|
| Producer code | LGM-10           |  |
| Manufacturer  | Emra Wood Design |  |

## **Product description**

Upholstered Bench Industrial Style LGM-10 HAMILTON-2803 | Width: 40 cm - 200 cm | Height: 40 cm - 50 cm | Depth: 30 cm - 40 cm |

Technical data

Product-Code:

#### Upholstered Bench Industrial Style LGM-10 HAMILTON-2803

- A functional and practical bench for hallway, living room, bedroom, dressing room, bathroom, reception and office
- Some bench models have a practical shelf for shoes
- The frame and upholstery are made of the highest quality materials
- Production of the bench according to customer requirements

Product features

- Very high-quality and precise workmanship directly from the manufacturer
- The bench features an interchangeable seat to adapt the product to the future appearance of the room
- The bench does not require self-assembly and is delivered to the customer in its entirety
- Take a look at our fabric palette for more options
- We are at your disposal if you have any questions about the product
- By purchasing a product, you are buying a non-prefabricated item made according to specifications (selection of color, upholstery, materials, etc.)