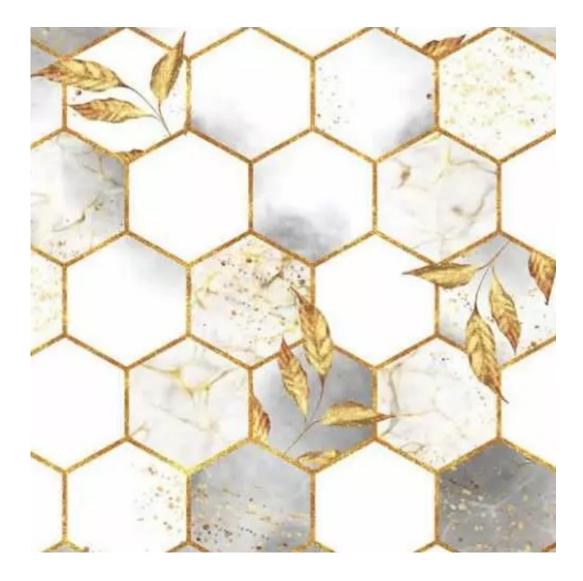

Bench height:

40 cm - 50 cm

Choose from parameter

Bench depth:

30 cm - 40 cm

Choose from parameter

Type of fabric: Choose from parameter

Type of fabric (Photo):

HAMILTON-2803

Product description