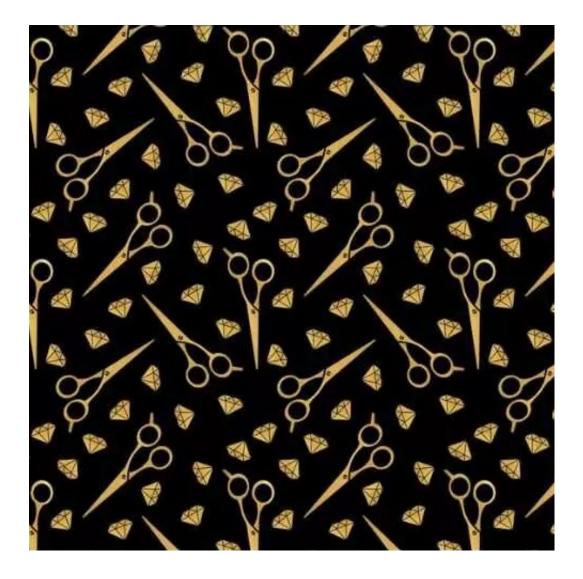

# **Product description**

Upholstered Bench Industrial Style LGM-10 BLACK-WHITE-VELVET-07 | Width: 40 cm - 200 cm | Height: 40 cm - 50 cm | Depth: 30 cm - 40 cm |

Technical data

Product-Code:

| LGM-10                  |  |  |  |
|-------------------------|--|--|--|
| Catalogue number:       |  |  |  |
| 22117                   |  |  |  |
| Condition:              |  |  |  |
| New                     |  |  |  |
| Bench width:            |  |  |  |
| 40 cm - 200 cm          |  |  |  |
| Choose from parameter   |  |  |  |
| Bench height:           |  |  |  |
| 40 cm - 50 cm           |  |  |  |
| Choose from parameter   |  |  |  |
| Bench depth:            |  |  |  |
| 30 cm - 40 cm           |  |  |  |
| Choose from parameter   |  |  |  |
| Type of fabric:         |  |  |  |
| Choose from parameter   |  |  |  |
| Type of fabric (Photo): |  |  |  |
| BLACK-WHITE-VELVET-07   |  |  |  |
|                         |  |  |  |
|                         |  |  |  |
|                         |  |  |  |
|                         |  |  |  |

**Height**: 40 cm , 45 cm , 50 cm **Depth**: 30 cm , 35 cm , 40 cm

Type of fabric: BLACK-WHITE-VELVET-07 (Photo), ANDRE-1300, ANDRE-1301, ANDRE-1302, ANDRE-1303, ANDRE-1304, ANDRE-1305, ANDRE-1306, ANDRE-1307, ANDRE-1308, ANDRE-1309, ANDRE-1310, ART-DECO-VELVET-01, ART-DECO-VELVET-02, ART-DECO-VELVET-03, ART-DECO-VELVET-04, ART-DECO-VELVET-05, ART-DECO-VELVET-06, ART-DECO-VELVET-07, ART-DECO-VELVET-08, ART-DECO-VELVET-09, ART-DECO-VELVET-10...11 (write a comment in order), ATOS-111, ATOS-112, ATOS-113, ATOS-114, ATOS-115, ATOS-116, ATOS-117, ATOS-118, ATOS-119, ATOS-120...126 (write a comment in order), AURORA-2480, AURORA-2481, AURORA-2482, AURORA-2483, AURORA-2484, AURORA-2485, AURORA-2486, AURORA-2487, AURORA-2488, AURORA-2489...2505 (write a comment in order), BALOO-2071, BALOO-2072, BALOO-2073, BALOO-2074, BALOO-2076, BALOO-2077, BALOO-2078, BALOO-2079, BALOO-2081, BALOO-2082...2089 (write a comment in order), BLACK-WHITE-VELVET-01, BLACK-WHITE-VELVET-02, BLACK-WHITE-VELVET-03, BLACK-WHITE-VELVET-04, BLACK-WHITE-VELVET-05, BLACK-WHITE-VELVET-06, BLACK-WHITE-VELVET-07, BLACK-WHITE-VELVET-08, BLACK-WHITE-VELVET-09, BLACK-WHITE-VELVET-09, BLACK-WHITE-VELVET-09, BLOOM-01, BLOOM-02, BLOOM-03, BLOOM-04, BLOOM-05, BLOOM-06, BLOOM-07, BLOOM-08, BLOOM-09, BLOOM-10, BRAID-3001, BRAID-3002,