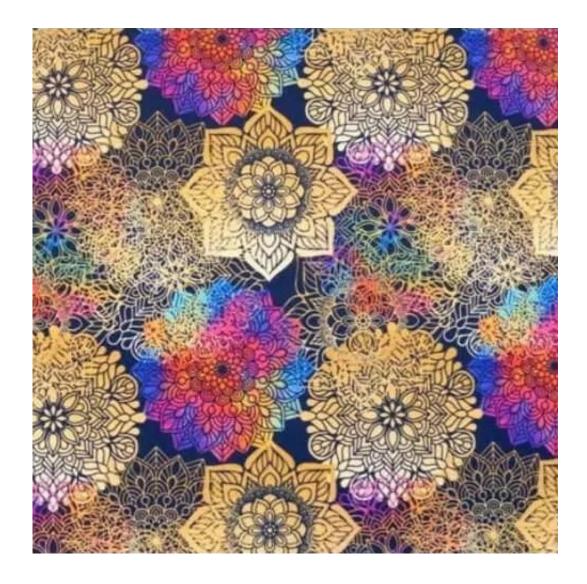

HYGGE

LEAF-VELVET

LIKE-ME

LINEA

MANDALA-VELVET

MAYA

MILTON-NEW

MIU

**Height**: 40 cm , 45 cm , 50 cm **Depth**: 30 cm , 35 cm , 40 cm

Type of fabric: BLACK-WHITE-VELVET-07 (Photo), ANDRE-1300, ANDRE-1301, ANDRE-1302, ANDRE-1303, ANDRE-1304, ANDRE-1305, ANDRE-1306, ANDRE-1307, ANDRE-1308, ANDRE-1309, ANDRE-1310, ART-DECO-VELVET-01, ART-DECO-VELVET-02, ART-DECO-VELVET-03, ART-DECO-VELVET-04, ART-DECO-VELVET-05, ART-DECO-VELVET-06, ART-DECO-VELVET-07, ART-DECO-VELVET-08, ART-DECO-VELVET-09, ART-DECO-VELVET-10...11 (write a comment in order), ATOS-111, ATOS-112, ATOS-113, ATOS-114, ATOS-115, ATOS-116, ATOS-117, ATOS-118, ATOS-119, ATOS-120...126 (write a comment in order), AURORA-2480, AURORA-2481, AURORA-2482, AURORA-2483, AURORA-2484, AURORA-2485, AURORA-2486, AURORA-2487, AURORA-2488, AURORA-2489...2505 (write a comment in order), BALOO-2071, BALOO-2072, BALOO-2073, BALOO-2074, BALOO-2076, BALOO-2077, BALOO-2078, BALOO-2079, BALOO-2081, BALOO-2082...2089 (write a comment in order), BLACK-WHITE-VELVET-01, BLACK-WHITE-VELVET-02, BLACK-WHITE-VELVET-03, BLACK-WHITE-VELVET-04, BLACK-WHITE-VELVET-05, BLACK-WHITE-VELVET-06, BLACK-WHITE-VELVET-07, BLACK-WHITE-VELVET-08, BLACK-WHITE-VELVET-09, BLACK-WHITE-VELVET-09, BLACK-WHITE-VELVET-09, BLOOM-01, BLOOM-02, BLOOM-03, BLOOM-04, BLOOM-05, BLOOM-06, BLOOM-07, BLOOM-08, BLOOM-09, BLOOM-10, BRAID-3001, BRAID-3002,