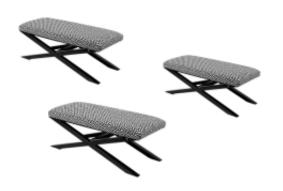

# Upholstered Bench Industrial Style LGM-10 BLACK-WHITE-VELVET-07

| Number        | 22117            |
|---------------|------------------|
| Producer code | LGM-10           |
| Manufacturer  | Emra Wood Design |

# **Product description**

Upholstered Bench Industrial Style LGM-10 BLACK-WHITE-VELVET-07 | Width: 40 cm - 200 cm | Height: 40 cm - 50 cm | Depth: 30 cm - 40 cm |

Technical data

Product-Code:

| LGM-10                  |  |  |  |
|-------------------------|--|--|--|
| Catalogue number:       |  |  |  |
| 22117                   |  |  |  |
| Condition:              |  |  |  |
| New                     |  |  |  |
| Bench width:            |  |  |  |
| 40 cm - 200 cm          |  |  |  |
| Choose from parameter   |  |  |  |
| Bench height:           |  |  |  |
| 40 cm - 50 cm           |  |  |  |
| Choose from parameter   |  |  |  |
| Bench depth:            |  |  |  |
| 30 cm - 40 cm           |  |  |  |
| Choose from parameter   |  |  |  |
| Type of fabric:         |  |  |  |
| Choose from parameter   |  |  |  |
| Type of fabric (Photo): |  |  |  |
| BLACK-WHITE-VELVET-07   |  |  |  |
|                         |  |  |  |
|                         |  |  |  |
|                         |  |  |  |
|                         |  |  |  |

# Upholstered Bench Industrial Style LGM-10 BLACK-WHITE-VELVET-07

- · A functional and practical bench for hallway, living room, bedroom, dressing room, bathroom, reception and office
- Some bench models have a practical shelf for shoes
- The frame and upholstery are made of the highest quality materials
- Production of the bench according to customer requirements