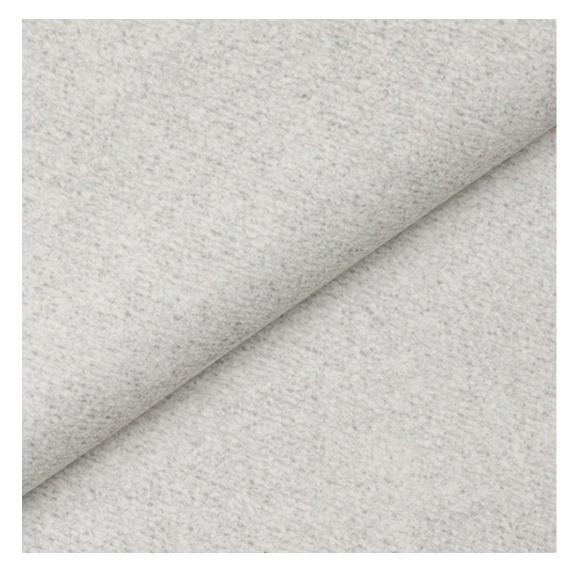

# **Product description**

Upholstered Bench Industrial Style LGM-10 BLACK-WHITE-VELVET-07 | Width: 40 cm - 200 cm | Height: 40 cm - 50 cm | Depth: 30 cm - 40 cm |

Technical data

Product-Code:

| LGM-10                  |  |  |  |
|-------------------------|--|--|--|
| Catalogue number:       |  |  |  |
| 22117                   |  |  |  |
| Condition:              |  |  |  |
| New                     |  |  |  |
| Bench width:            |  |  |  |
| 40 cm - 200 cm          |  |  |  |
| Choose from parameter   |  |  |  |
| Bench height:           |  |  |  |
| 40 cm - 50 cm           |  |  |  |
| Choose from parameter   |  |  |  |
| Bench depth:            |  |  |  |
| 30 cm - 40 cm           |  |  |  |
| Choose from parameter   |  |  |  |
| Type of fabric:         |  |  |  |
| Choose from parameter   |  |  |  |
| Type of fabric (Photo): |  |  |  |
| BLACK-WHITE-VELVET-07   |  |  |  |
|                         |  |  |  |
|                         |  |  |  |
|                         |  |  |  |
|                         |  |  |  |

**Height**: 40 cm , 45 cm , 50 cm **Depth**: 30 cm , 35 cm , 40 cm

Type of fabric: BLACK-WHITE-VELVET-07 (Photo), ANDRE-1300, ANDRE-1301, ANDRE-1302, ANDRE-1303, ANDRE-1304, ANDRE-1305, ANDRE-1306, ANDRE-1307, ANDRE-1308, ANDRE-1309, ANDRE-1310, ART-DECO-VELVET-01, ART-DECO-VELVET-02, ART-DECO-VELVET-03, ART-DECO-VELVET-04, ART-DECO-VELVET-05, ART-DECO-VELVET-06, ART-DECO-VELVET-07, ART-DECO-VELVET-08, ART-DECO-VELVET-09, ART-DECO-VELVET-10...11 (write a comment in order), ATOS-111, ATOS-112, ATOS-113, ATOS-114, ATOS-115, ATOS-116, ATOS-117, ATOS-118, ATOS-119, ATOS-120...126 (write a comment in order), AURORA-2480, AURORA-2481, AURORA-2482, AURORA-2483, AURORA-2484, AURORA-2485, AURORA-2486, AURORA-2487, AURORA-2488, AURORA-2489...2505 (write a comment in order), BALOO-2071, BALOO-2072, BALOO-2073, BALOO-2074, BALOO-2076, BALOO-2077, BALOO-2078, BALOO-2079, BALOO-2081, BALOO-2082...2089 (write a comment in order), BLACK-WHITE-VELVET-01, BLACK-WHITE-VELVET-02, BLACK-WHITE-VELVET-03, BLACK-WHITE-VELVET-04, BLACK-WHITE-VELVET-05, BLACK-WHITE-VELVET-06, BLACK-WHITE-VELVET-07, BLACK-WHITE-VELVET-08, BLACK-WHITE-VELVET-09, BLACK-WHITE-VELVET-09, BLACK-WHITE-VELVET-09, BLOOM-01, BLOOM-02, BLOOM-03, BLOOM-04, BLOOM-05, BLOOM-06, BLOOM-07, BLOOM-08, BLOOM-09, BLOOM-10, BRAID-3001, BRAID-3002,