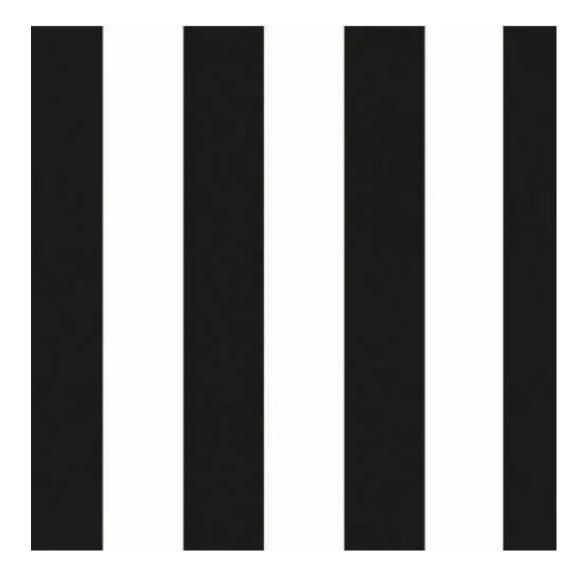

# Upholstered Bench Industrial Style LGM-10 BLACK-WHITE-VELVET-07

| Number        | 22117            |
|---------------|------------------|
| Producer code | LGM-10           |
| Manufacturer  | Emra Wood Design |

# **Product description**

Upholstered Bench Industrial Style LGM-10 BLACK-WHITE-VELVET-07 | Width: 40 cm - 200 cm | Height: 40 cm - 50 cm | Depth: 30 cm - 40 cm |

Technical data

Product-Code:

| LGM-10                  |  |  |  |
|-------------------------|--|--|--|
| Catalogue number:       |  |  |  |
| 22117                   |  |  |  |
| Condition:              |  |  |  |
| New                     |  |  |  |
| Bench width:            |  |  |  |
| 40 cm - 200 cm          |  |  |  |
| Choose from parameter   |  |  |  |
| Bench height:           |  |  |  |
| 40 cm - 50 cm           |  |  |  |
| Choose from parameter   |  |  |  |
| Bench depth:            |  |  |  |
| 30 cm - 40 cm           |  |  |  |
| Choose from parameter   |  |  |  |
| Type of fabric:         |  |  |  |
| Choose from parameter   |  |  |  |
| Type of fabric (Photo): |  |  |  |
| BLACK-WHITE-VELVET-07   |  |  |  |
|                         |  |  |  |
|                         |  |  |  |
|                         |  |  |  |
|                         |  |  |  |

**Height**: 40 cm , 45 cm , 50 cm **Depth**: 30 cm , 35 cm , 40 cm

Type of fabric: BLACK-WHITE-VELVET-07 (Photo), ANDRE-1300, ANDRE-1301, ANDRE-1302, ANDRE-1303, ANDRE-1304, ANDRE-1305, ANDRE-1306, ANDRE-1307, ANDRE-1308, ANDRE-1309, ANDRE-1310, ART-DECO-VELVET-01, ART-DECO-VELVET-02, ART-DECO-VELVET-03, ART-DECO-VELVET-04, ART-DECO-VELVET-05, ART-DECO-VELVET-06, ART-DECO-VELVET-07, ART-DECO-VELVET-08, ART-DECO-VELVET-09, ART-DECO-VELVET-10...11 (write a comment in order), ATOS-111, ATOS-112, ATOS-113, ATOS-114, ATOS-115, ATOS-116, ATOS-117, ATOS-118, ATOS-119, ATOS-120...126 (write a comment in order), AURORA-2480, AURORA-2481, AURORA-2482, AURORA-2483, AURORA-2484, AURORA-2485, AURORA-2486, AURORA-2487, AURORA-2488, AURORA-2489...2505 (write a comment in order), BALOO-2071, BALOO-2072, BALOO-2073, BALOO-2074, BALOO-2076, BALOO-2077, BALOO-2078, BALOO-2079, BALOO-2081, BALOO-2082...2089 (write a comment in order), BLACK-WHITE-VELVET-01, BLACK-WHITE-VELVET-02, BLACK-WHITE-VELVET-03, BLACK-WHITE-VELVET-04, BLACK-WHITE-VELVET-05, BLACK-WHITE-VELVET-06, BLACK-WHITE-VELVET-07, BLACK-WHITE-VELVET-08, BLACK-WHITE-VELVET-09, BLACK-WHITE-VELVET-09, BLACK-WHITE-VELVET-09, BLOOM-01, BLOOM-02, BLOOM-03, BLOOM-04, BLOOM-05, BLOOM-06, BLOOM-07, BLOOM-08, BLOOM-09, BLOOM-10, BRAID-3001, BRAID-3002,