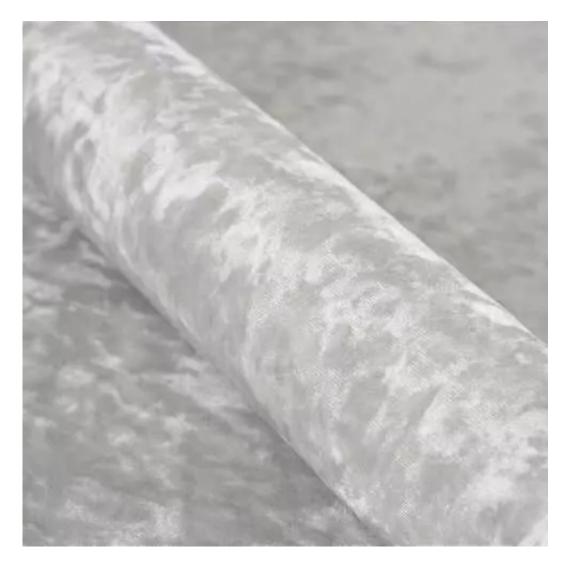

# **Product description**

Upholstered Bench Industrial Style LGM-10 BLACK-WHITE-VELVET-07 | Width: 40 cm - 200 cm | Height: 40 cm - 50 cm | Depth: 30 cm - 40 cm |

Technical data

Product-Code:

| LGM-10                  |  |  |  |
|-------------------------|--|--|--|
| Catalogue number:       |  |  |  |
| 22117                   |  |  |  |
| Condition:              |  |  |  |
| New                     |  |  |  |
| Bench width:            |  |  |  |
| 40 cm - 200 cm          |  |  |  |
| Choose from parameter   |  |  |  |
| Bench height:           |  |  |  |
| 40 cm - 50 cm           |  |  |  |
| Choose from parameter   |  |  |  |
| Bench depth:            |  |  |  |
| 30 cm - 40 cm           |  |  |  |
| Choose from parameter   |  |  |  |
| Type of fabric:         |  |  |  |
| Choose from parameter   |  |  |  |
| Type of fabric (Photo): |  |  |  |
| BLACK-WHITE-VELVET-07   |  |  |  |
|                         |  |  |  |
|                         |  |  |  |
|                         |  |  |  |
|                         |  |  |  |

**Height**: 40 cm , 45 cm , 50 cm **Depth**: 30 cm , 35 cm , 40 cm

Type of fabric: BLACK-WHITE-VELVET-07 (Photo), ANDRE-1300, ANDRE-1301, ANDRE-1302, ANDRE-1303, ANDRE-1304, ANDRE-1305, ANDRE-1306, ANDRE-1307, ANDRE-1308, ANDRE-1309, ANDRE-1310, ART-DECO-VELVET-01, ART-DECO-VELVET-02, ART-DECO-VELVET-03, ART-DECO-VELVET-04, ART-DECO-VELVET-05, ART-DECO-VELVET-06, ART-DECO-VELVET-07, ART-DECO-VELVET-08, ART-DECO-VELVET-09, ART-DECO-VELVET-10...11 (write a comment in order), ATOS-111, ATOS-112, ATOS-113, ATOS-114, ATOS-115, ATOS-116, ATOS-117, ATOS-118, ATOS-119, ATOS-120...126 (write a comment in order), AURORA-2480, AURORA-2481, AURORA-2482, AURORA-2483, AURORA-2484, AURORA-2485, AURORA-2486, AURORA-2487, AURORA-2488, AURORA-2489...2505 (write a comment in order), BALOO-2071, BALOO-2072, BALOO-2073, BALOO-2074, BALOO-2076, BALOO-2077, BALOO-2078, BALOO-2079, BALOO-2081, BALOO-2082...2089 (write a comment in order), BLACK-WHITE-VELVET-01, BLACK-WHITE-VELVET-02, BLACK-WHITE-VELVET-03, BLACK-WHITE-VELVET-04, BLACK-WHITE-VELVET-05, BLACK-WHITE-VELVET-06, BLACK-WHITE-VELVET-07, BLACK-WHITE-VELVET-08, BLACK-WHITE-VELVET-09, BLACK-WHITE-VELVET-09, BLACK-WHITE-VELVET-09, BLOOM-01, BLOOM-02, BLOOM-03, BLOOM-04, BLOOM-05, BLOOM-06, BLOOM-07, BLOOM-08, BLOOM-09, BLOOM-10, BRAID-3001, BRAID-3002,