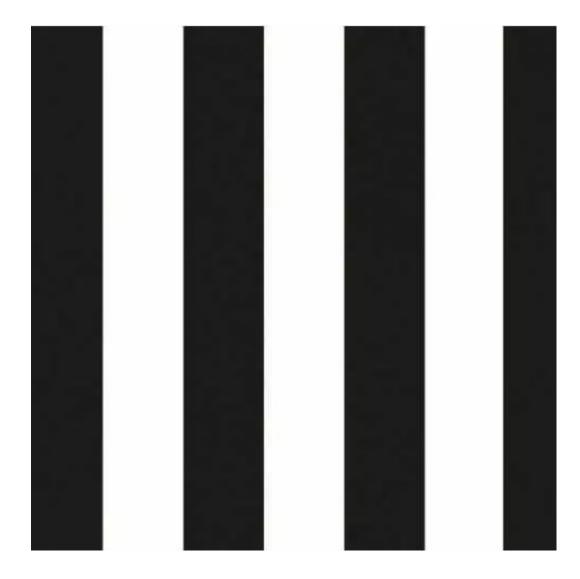

# **Product description**

Upholstered Bench Industrial Style LGM-10 BLACK-WHITE-VELVET-06 | Width: 40 cm - 200 cm | Height: 40 cm - 50 cm | Depth: 30 cm - 40 cm |

Technical data

Product-Code:

| LGM-10                  |  |  |  |
|-------------------------|--|--|--|
| Catalogue number:       |  |  |  |
| 22114                   |  |  |  |
| Condition:              |  |  |  |
| New                     |  |  |  |
| Bench width:            |  |  |  |
| 40 cm - 200 cm          |  |  |  |
| Choose from parameter   |  |  |  |
| Bench height:           |  |  |  |
| 40 cm - 50 cm           |  |  |  |
| Choose from parameter   |  |  |  |
| Bench depth:            |  |  |  |
| 30 cm - 40 cm           |  |  |  |
| Choose from parameter   |  |  |  |
| Type of fabric:         |  |  |  |
| Choose from parameter   |  |  |  |
| Type of fabric (Photo): |  |  |  |
| BLACK-WHITE-VELVET-06   |  |  |  |
|                         |  |  |  |
|                         |  |  |  |
|                         |  |  |  |
|                         |  |  |  |

**Height**: 40 cm , 45 cm , 50 cm **Depth**: 30 cm , 35 cm , 40 cm

Type of fabric: BLACK-WHITE-VELVET-06 (Photo), ANDRE-1300, ANDRE-1301, ANDRE-1302, ANDRE-1303, ANDRE-1304, ANDRE-1305, ANDRE-1306, ANDRE-1307, ANDRE-1308, ANDRE-1309, ANDRE-1310, ART-DECO-VELVET-01, ART-DECO-VELVET-02, ART-DECO-VELVET-03, ART-DECO-VELVET-04, ART-DECO-VELVET-05, ART-DECO-VELVET-06, ART-DECO-VELVET-07, ART-DECO-VELVET-08, ART-DECO-VELVET-09, ART-DECO-VELVET-10...11 (write a comment in order), ATOS-111, ATOS-112, ATOS-113, ATOS-114, ATOS-115, ATOS-116, ATOS-117, ATOS-118, ATOS-119, ATOS-120...126 (write a comment in order), AURORA-2480, AURORA-2481, AURORA-2482, AURORA-2483, AURORA-2484, AURORA-2485, AURORA-2486, AURORA-2487, AURORA-2488, AURORA-2489...2505 (write a comment in order), BALOO-2071, BALOO-2072, BALOO-2073, BALOO-2074, BALOO-2076, BALOO-2077, BALOO-2078, BALOO-2079, BALOO-2081, BALOO-2082...2089 (write a comment in order), BLACK-WHITE-VELVET-01, BLACK-WHITE-VELVET-02, BLACK-WHITE-VELVET-03, BLACK-WHITE-VELVET-04, BLACK-WHITE-VELVET-05, BLACK-WHITE-VELVET-06, BLACK-WHITE-VELVET-07, BLACK-WHITE-VELVET-08, BLACK-WHITE-VELVET-09, BLACK-WHITE-VELVET-09, BLACK-WHITE-VELVET-09, BLOOM-01, BLOOM-02, BLOOM-03, BLOOM-04, BLOOM-05, BLOOM-06, BLOOM-07, BLOOM-08, BLOOM-09, BLOOM-10, BRAID-3001, BRAID-3002,