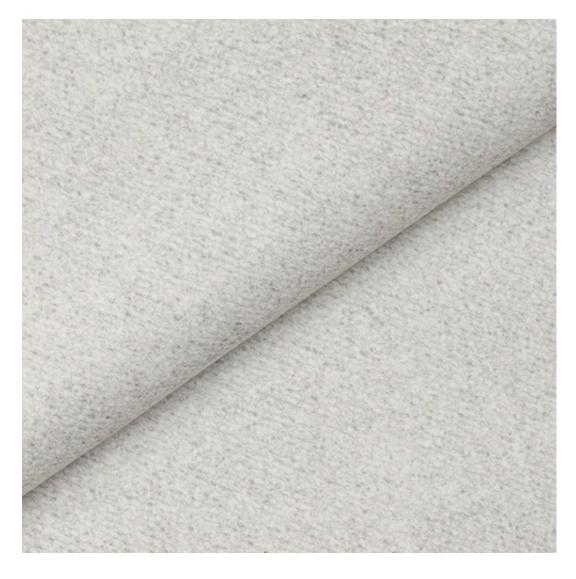

# **Product description**

Upholstered Bench Industrial Style LGM-10 BLACK-WHITE-VELVET-06 | Width: 40 cm - 200 cm | Height: 40 cm - 50 cm | Depth: 30 cm - 40 cm |

Technical data

Product-Code:

| LGM-10                  |  |  |  |
|-------------------------|--|--|--|
| Catalogue number:       |  |  |  |
| 22114                   |  |  |  |
| Condition:              |  |  |  |
| New                     |  |  |  |
| Bench width:            |  |  |  |
| 40 cm - 200 cm          |  |  |  |
| Choose from parameter   |  |  |  |
| Bench height:           |  |  |  |
| 40 cm - 50 cm           |  |  |  |
| Choose from parameter   |  |  |  |
| Bench depth:            |  |  |  |
| 30 cm - 40 cm           |  |  |  |
| Choose from parameter   |  |  |  |
| Type of fabric:         |  |  |  |
| Choose from parameter   |  |  |  |
| Type of fabric (Photo): |  |  |  |
| BLACK-WHITE-VELVET-06   |  |  |  |
|                         |  |  |  |
|                         |  |  |  |
|                         |  |  |  |
|                         |  |  |  |

**Height**: 40 cm , 45 cm , 50 cm **Depth**: 30 cm , 35 cm , 40 cm

Type of fabric: BLACK-WHITE-VELVET-06 (Photo), ANDRE-1300, ANDRE-1301, ANDRE-1302, ANDRE-1303, ANDRE-1304, ANDRE-1305, ANDRE-1306, ANDRE-1307, ANDRE-1308, ANDRE-1309, ANDRE-1310, ART-DECO-VELVET-01, ART-DECO-VELVET-02, ART-DECO-VELVET-03, ART-DECO-VELVET-04, ART-DECO-VELVET-05, ART-DECO-VELVET-06, ART-DECO-VELVET-07, ART-DECO-VELVET-08, ART-DECO-VELVET-09, ART-DECO-VELVET-10...11 (write a comment in order), ATOS-111, ATOS-112, ATOS-113, ATOS-114, ATOS-115, ATOS-116, ATOS-117, ATOS-118, ATOS-119, ATOS-120...126 (write a comment in order), AURORA-2480, AURORA-2481, AURORA-2482, AURORA-2483, AURORA-2484, AURORA-2485, AURORA-2486, AURORA-2487, AURORA-2488, AURORA-2489...2505 (write a comment in order), BALOO-2071, BALOO-2072, BALOO-2073, BALOO-2074, BALOO-2076, BALOO-2077, BALOO-2078, BALOO-2079, BALOO-2081, BALOO-2082...2089 (write a comment in order), BLACK-WHITE-VELVET-01, BLACK-WHITE-VELVET-02, BLACK-WHITE-VELVET-03, BLACK-WHITE-VELVET-04, BLACK-WHITE-VELVET-05, BLACK-WHITE-VELVET-06, BLACK-WHITE-VELVET-07, BLACK-WHITE-VELVET-08, BLACK-WHITE-VELVET-09, BLACK-WHITE-VELVET-09, BLACK-WHITE-VELVET-09, BLOOM-01, BLOOM-02, BLOOM-03, BLOOM-04, BLOOM-05, BLOOM-06, BLOOM-07, BLOOM-08, BLOOM-09, BLOOM-10, BRAID-3001, BRAID-3002,