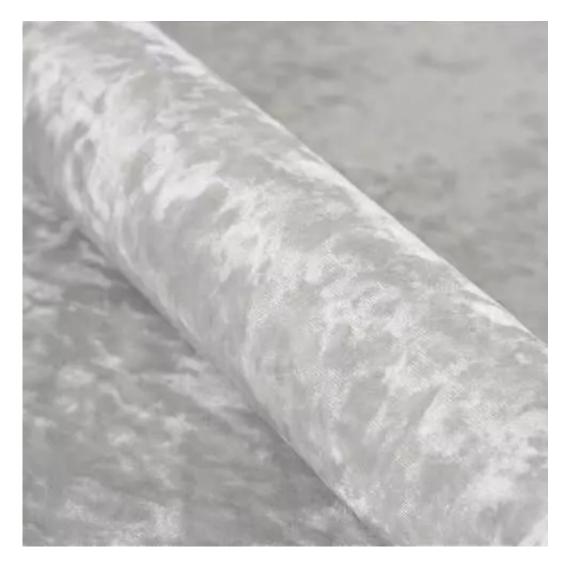

# **Product description**

Upholstered Bench Industrial Style LGM-10 BLACK-WHITE-VELVET-06 | Width: 40 cm - 200 cm | Height: 40 cm - 50 cm | Depth: 30 cm - 40 cm |

Technical data

Product-Code:

| LGM-10                  |  |  |  |
|-------------------------|--|--|--|
| Catalogue number:       |  |  |  |
| 22114                   |  |  |  |
| Condition:              |  |  |  |
| New                     |  |  |  |
| Bench width:            |  |  |  |
| 40 cm - 200 cm          |  |  |  |
| Choose from parameter   |  |  |  |
| Bench height:           |  |  |  |
| 40 cm - 50 cm           |  |  |  |
| Choose from parameter   |  |  |  |
| Bench depth:            |  |  |  |
| 30 cm - 40 cm           |  |  |  |
| Choose from parameter   |  |  |  |
| Type of fabric:         |  |  |  |
| Choose from parameter   |  |  |  |
| Type of fabric (Photo): |  |  |  |
| BLACK-WHITE-VELVET-06   |  |  |  |
|                         |  |  |  |
|                         |  |  |  |
|                         |  |  |  |
|                         |  |  |  |

**Height**: 40 cm , 45 cm , 50 cm **Depth**: 30 cm , 35 cm , 40 cm

Type of fabric: BLACK-WHITE-VELVET-06 (Photo), ANDRE-1300, ANDRE-1301, ANDRE-1302, ANDRE-1303, ANDRE-1304, ANDRE-1305, ANDRE-1306, ANDRE-1307, ANDRE-1308, ANDRE-1309, ANDRE-1310, ART-DECO-VELVET-01, ART-DECO-VELVET-02, ART-DECO-VELVET-03, ART-DECO-VELVET-04, ART-DECO-VELVET-05, ART-DECO-VELVET-06, ART-DECO-VELVET-07, ART-DECO-VELVET-08, ART-DECO-VELVET-09, ART-DECO-VELVET-10...11 (write a comment in order), ATOS-111, ATOS-112, ATOS-113, ATOS-114, ATOS-115, ATOS-116, ATOS-117, ATOS-118, ATOS-119, ATOS-120...126 (write a comment in order), AURORA-2480, AURORA-2481, AURORA-2482, AURORA-2483, AURORA-2484, AURORA-2485, AURORA-2486, AURORA-2487, AURORA-2488, AURORA-2489...2505 (write a comment in order), BALOO-2071, BALOO-2072, BALOO-2073, BALOO-2074, BALOO-2076, BALOO-2077, BALOO-2078, BALOO-2079, BALOO-2081, BALOO-2082...2089 (write a comment in order), BLACK-WHITE-VELVET-01, BLACK-WHITE-VELVET-02, BLACK-WHITE-VELVET-03, BLACK-WHITE-VELVET-04, BLACK-WHITE-VELVET-05, BLACK-WHITE-VELVET-06, BLACK-WHITE-VELVET-07, BLACK-WHITE-VELVET-08, BLACK-WHITE-VELVET-09, BLACK-WHITE-VELVET-09, BLACK-WHITE-VELVET-09, BLOOM-01, BLOOM-02, BLOOM-03, BLOOM-04, BLOOM-05, BLOOM-06, BLOOM-07, BLOOM-08, BLOOM-09, BLOOM-10, BRAID-3001, BRAID-3002,