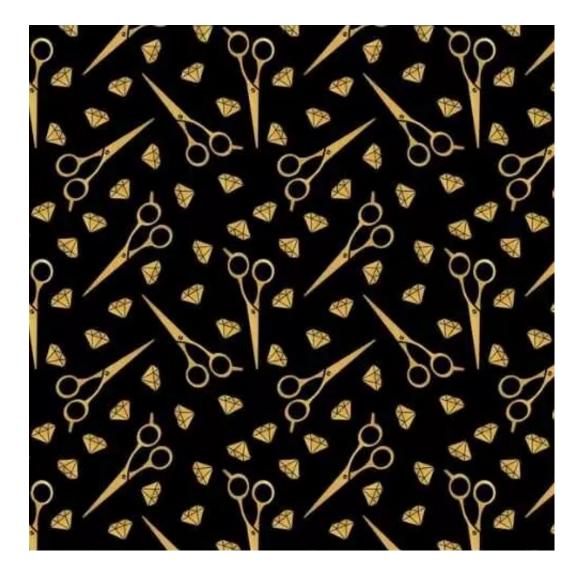

# **Product description**

Upholstered Bench Industrial Style LGM-10 BLACK-WHITE-VELVET-06 | Width: 40 cm - 200 cm | Height: 40 cm - 50 cm | Depth: 30 cm - 40 cm |

Technical data

Product-Code:

| LGM-10                  |  |  |  |
|-------------------------|--|--|--|
| Catalogue number:       |  |  |  |
| 22114                   |  |  |  |
| Condition:              |  |  |  |
| New                     |  |  |  |
| Bench width:            |  |  |  |
| 40 cm - 200 cm          |  |  |  |
| Choose from parameter   |  |  |  |
| Bench height:           |  |  |  |
| 40 cm - 50 cm           |  |  |  |
| Choose from parameter   |  |  |  |
| Bench depth:            |  |  |  |
| 30 cm - 40 cm           |  |  |  |
| Choose from parameter   |  |  |  |
| Type of fabric:         |  |  |  |
| Choose from parameter   |  |  |  |
| Type of fabric (Photo): |  |  |  |
| BLACK-WHITE-VELVET-06   |  |  |  |
|                         |  |  |  |
|                         |  |  |  |
|                         |  |  |  |
|                         |  |  |  |

**Height**: 40 cm , 45 cm , 50 cm **Depth**: 30 cm , 35 cm , 40 cm

Type of fabric: BLACK-WHITE-VELVET-06 (Photo), ANDRE-1300, ANDRE-1301, ANDRE-1302, ANDRE-1303, ANDRE-1304, ANDRE-1305, ANDRE-1306, ANDRE-1307, ANDRE-1308, ANDRE-1309, ANDRE-1310, ART-DECO-VELVET-01, ART-DECO-VELVET-02, ART-DECO-VELVET-03, ART-DECO-VELVET-04, ART-DECO-VELVET-05, ART-DECO-VELVET-06, ART-DECO-VELVET-07, ART-DECO-VELVET-08, ART-DECO-VELVET-09, ART-DECO-VELVET-10...11 (write a comment in order), ATOS-111, ATOS-112, ATOS-113, ATOS-114, ATOS-115, ATOS-116, ATOS-117, ATOS-118, ATOS-119, ATOS-120...126 (write a comment in order), AURORA-2480, AURORA-2481, AURORA-2482, AURORA-2483, AURORA-2484, AURORA-2485, AURORA-2486, AURORA-2487, AURORA-2488, AURORA-2489...2505 (write a comment in order), BALOO-2071, BALOO-2072, BALOO-2073, BALOO-2074, BALOO-2076, BALOO-2077, BALOO-2078, BALOO-2079, BALOO-2081, BALOO-2082...2089 (write a comment in order), BLACK-WHITE-VELVET-01, BLACK-WHITE-VELVET-02, BLACK-WHITE-VELVET-03, BLACK-WHITE-VELVET-04, BLACK-WHITE-VELVET-05, BLACK-WHITE-VELVET-06, BLACK-WHITE-VELVET-07, BLACK-WHITE-VELVET-08, BLACK-WHITE-VELVET-09, BLACK-WHITE-VELVET-09, BLACK-WHITE-VELVET-09, BLOOM-01, BLOOM-02, BLOOM-03, BLOOM-04, BLOOM-05, BLOOM-06, BLOOM-07, BLOOM-08, BLOOM-09, BLOOM-10, BRAID-3001, BRAID-3002,