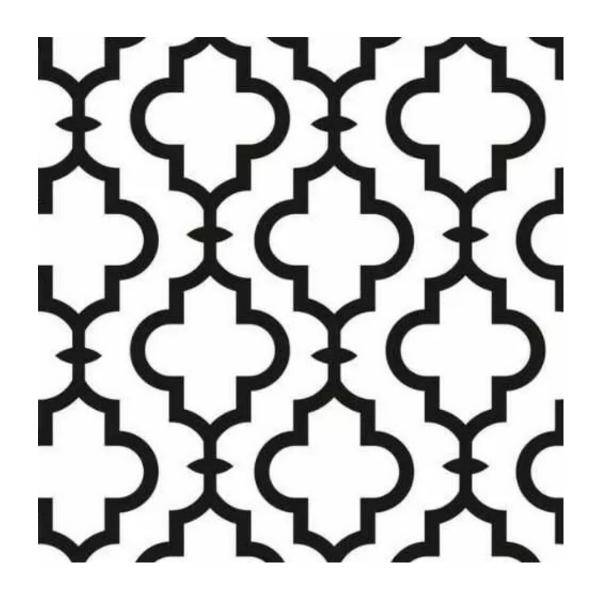

# **Product description**

Upholstered Bench Industrial Style LGM-10 BLACK-WHITE-VELVET-06 | Width: 40 cm - 200 cm | Height: 40 cm - 50 cm | Depth: 30 cm - 40 cm |

Technical data

Product-Code:

| LGM-10                  |  |  |  |
|-------------------------|--|--|--|
| Catalogue number:       |  |  |  |
| 22114                   |  |  |  |
| Condition:              |  |  |  |
| New                     |  |  |  |
| Bench width:            |  |  |  |
| 40 cm - 200 cm          |  |  |  |
| Choose from parameter   |  |  |  |
| Bench height:           |  |  |  |
| 40 cm - 50 cm           |  |  |  |
| Choose from parameter   |  |  |  |
| Bench depth:            |  |  |  |
| 30 cm - 40 cm           |  |  |  |
| Choose from parameter   |  |  |  |
| Type of fabric:         |  |  |  |
| Choose from parameter   |  |  |  |
| Type of fabric (Photo): |  |  |  |
| BLACK-WHITE-VELVET-06   |  |  |  |
|                         |  |  |  |
|                         |  |  |  |
|                         |  |  |  |
|                         |  |  |  |

**Height**: 40 cm , 45 cm , 50 cm **Depth**: 30 cm , 35 cm , 40 cm

Type of fabric: BLACK-WHITE-VELVET-06 (Photo), ANDRE-1300, ANDRE-1301, ANDRE-1302, ANDRE-1303, ANDRE-1304, ANDRE-1305, ANDRE-1306, ANDRE-1307, ANDRE-1308, ANDRE-1309, ANDRE-1310, ART-DECO-VELVET-01, ART-DECO-VELVET-02, ART-DECO-VELVET-03, ART-DECO-VELVET-04, ART-DECO-VELVET-05, ART-DECO-VELVET-06, ART-DECO-VELVET-07, ART-DECO-VELVET-08, ART-DECO-VELVET-09, ART-DECO-VELVET-10...11 (write a comment in order), ATOS-111, ATOS-112, ATOS-113, ATOS-114, ATOS-115, ATOS-116, ATOS-117, ATOS-118, ATOS-119, ATOS-120...126 (write a comment in order), AURORA-2480, AURORA-2481, AURORA-2482, AURORA-2483, AURORA-2484, AURORA-2485, AURORA-2486, AURORA-2487, AURORA-2488, AURORA-2489...2505 (write a comment in order), BALOO-2071, BALOO-2072, BALOO-2073, BALOO-2074, BALOO-2076, BALOO-2077, BALOO-2078, BALOO-2079, BALOO-2081, BALOO-2082...2089 (write a comment in order), BLACK-WHITE-VELVET-01, BLACK-WHITE-VELVET-02, BLACK-WHITE-VELVET-03, BLACK-WHITE-VELVET-04, BLACK-WHITE-VELVET-05, BLACK-WHITE-VELVET-06, BLACK-WHITE-VELVET-07, BLACK-WHITE-VELVET-08, BLACK-WHITE-VELVET-09, BLACK-WHITE-VELVET-09, BLACK-WHITE-VELVET-09, BLOOM-01, BLOOM-02, BLOOM-03, BLOOM-04, BLOOM-05, BLOOM-06, BLOOM-07, BLOOM-08, BLOOM-09, BLOOM-10, BRAID-3001, BRAID-3002,