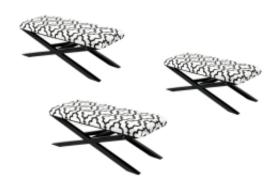

# Upholstered Bench Industrial Style LGM-10 BLACK-WHITE-VELVET-06

| Number        | 22114            |
|---------------|------------------|
| Producer code | LGM-10           |
| Manufacturer  | Emra Wood Design |

# **Product description**

Upholstered Bench Industrial Style LGM-10 BLACK-WHITE-VELVET-06 | Width: 40 cm - 200 cm | Height: 40 cm - 50 cm | Depth: 30 cm - 40 cm |

Technical data

Product-Code:

| LGM-10                  |  |  |  |
|-------------------------|--|--|--|
| Catalogue number:       |  |  |  |
| 22114                   |  |  |  |
| Condition:              |  |  |  |
| New                     |  |  |  |
| Bench width:            |  |  |  |
| 40 cm - 200 cm          |  |  |  |
| Choose from parameter   |  |  |  |
| Bench height:           |  |  |  |
| 40 cm - 50 cm           |  |  |  |
| Choose from parameter   |  |  |  |
| Bench depth:            |  |  |  |
| 30 cm - 40 cm           |  |  |  |
| Choose from parameter   |  |  |  |
| Type of fabric:         |  |  |  |
| Choose from parameter   |  |  |  |
| Type of fabric (Photo): |  |  |  |
| BLACK-WHITE-VELVET-06   |  |  |  |
|                         |  |  |  |
|                         |  |  |  |
|                         |  |  |  |
|                         |  |  |  |

## Upholstered Bench Industrial Style LGM-10 BLACK-WHITE-VELVET-06

- · A functional and practical bench for hallway, living room, bedroom, dressing room, bathroom, reception and office
- Some bench models have a practical shelf for shoes
- The frame and upholstery are made of the highest quality materials
- Production of the bench according to customer requirements