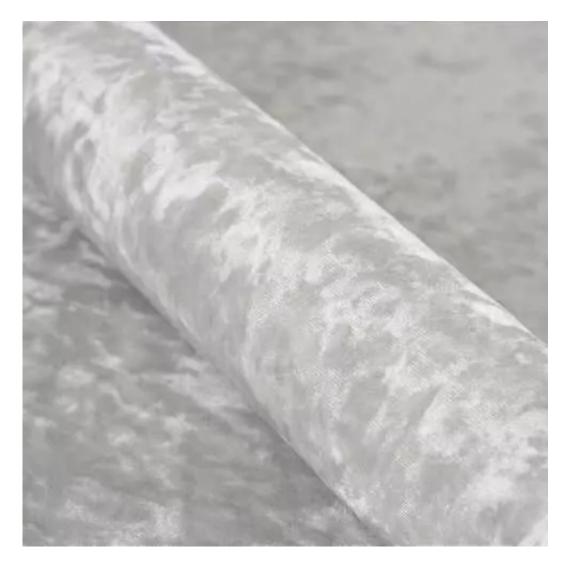

# **Product description**

Upholstered Bench Industrial Style LGM-10 BLACK-WHITE-VELVET-05  $\mid$  Width: 40 cm - 200 cm  $\mid$  Height: 40 cm - 50 cm  $\mid$  Depth: 30 cm - 40 cm  $\mid$ 

Technical data

Product-Code:

| LGM-10                  |  |  |
|-------------------------|--|--|
| Catalogue number:       |  |  |
| 23841                   |  |  |
| Condition:              |  |  |
| New                     |  |  |
| Bench width:            |  |  |
| 40 cm - 200 cm          |  |  |
| Choose from parameter   |  |  |
| Bench height:           |  |  |
| 40 cm - 50 cm           |  |  |
| Choose from parameter   |  |  |
| Bench depth:            |  |  |
| 30 cm - 40 cm           |  |  |
| Choose from parameter   |  |  |
| Type of fabric:         |  |  |
| Choose from parameter   |  |  |
| Type of fabric (Photo): |  |  |
| BLACK-WHITE-VELVET-05   |  |  |
|                         |  |  |
|                         |  |  |
|                         |  |  |

**Height**: 40 cm , 45 cm , 50 cm **Depth**: 30 cm , 35 cm , 40 cm

Type of fabric: BLACK-WHITE-VELVET-05 (Photo), ANDRE-1300, ANDRE-1301, ANDRE-1302, ANDRE-1303, ANDRE-1304, ANDRE-1305, ANDRE-1306, ANDRE-1307, ANDRE-1308, ANDRE-1309, ANDRE-1310, ART-DECO-VELVET-01, ART-DECO-VELVET-02, ART-DECO-VELVET-03, ART-DECO-VELVET-04, ART-DECO-VELVET-05, ART-DECO-VELVET-06, ART-DECO-VELVET-07, ART-DECO-VELVET-08, ART-DECO-VELVET-09, ART-DECO-VELVET-10...11 (write a comment in order), ATOS-111, ATOS-112, ATOS-113, ATOS-114, ATOS-115, ATOS-116, ATOS-117, ATOS-118, ATOS-119, ATOS-120...126 (write a comment in order), AURORA-2480, AURORA-2481, AURORA-2482, AURORA-2483, AURORA-2484, AURORA-2485, AURORA-2486, AURORA-2487, AURORA-2488, AURORA-2489...2505 (write a comment in order), BALOO-2071, BALOO-2072, BALOO-2073, BALOO-2074, BALOO-2076, BALOO-2077, BALOO-2078, BALOO-2079, BALOO-2081, BALOO-2082...2089 (write a comment in order), BLACK-WHITE-VELVET-01, BLACK-WHITE-VELVET-02, BLACK-WHITE-VELVET-03, BLACK-WHITE-VELVET-04, BLACK-WHITE-VELVET-05, BLACK-WHITE-VELVET-06, BLACK-WHITE-VELVET-07, BLACK-WHITE-VELVET-08, BLACK-WHITE-VELVET-09, BLACK-WHITE-VELVET-09, BLACK-WHITE-VELVET-09, BLOOM-01, BLOOM-02, BLOOM-03, BLOOM-04, BLOOM-05, BLOOM-06, BLOOM-07, BLOOM-08, BLOOM-09, BLOOM-10, BRAID-3001, BRAID-3002,