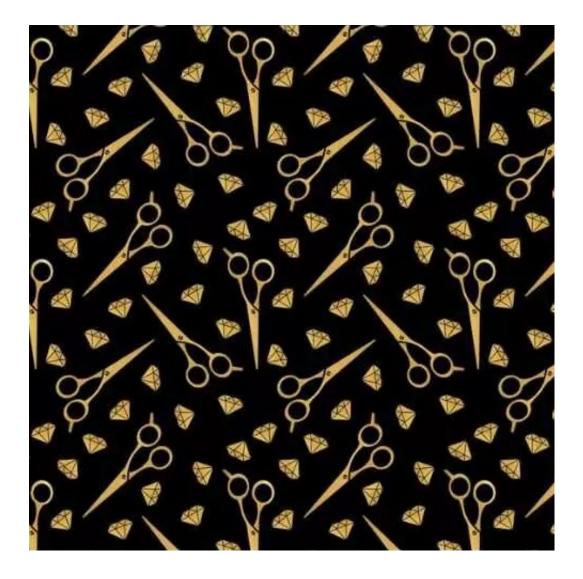

# **Product description**

Upholstered Bench Industrial Style LGM-10 BLACK-WHITE-VELVET-05  $\mid$  Width: 40 cm - 200 cm  $\mid$  Height: 40 cm - 50 cm  $\mid$  Depth: 30 cm - 40 cm  $\mid$ 

Technical data

Product-Code:

| LGM-10                  |  |  |
|-------------------------|--|--|
| Catalogue number:       |  |  |
| 23841                   |  |  |
| Condition:              |  |  |
| New                     |  |  |
| Bench width:            |  |  |
| 40 cm - 200 cm          |  |  |
| Choose from parameter   |  |  |
| Bench height:           |  |  |
| 40 cm - 50 cm           |  |  |
| Choose from parameter   |  |  |
| Bench depth:            |  |  |
| 30 cm - 40 cm           |  |  |
| Choose from parameter   |  |  |
| Type of fabric:         |  |  |
| Choose from parameter   |  |  |
| Type of fabric (Photo): |  |  |
| BLACK-WHITE-VELVET-05   |  |  |
|                         |  |  |
|                         |  |  |
|                         |  |  |

**Height**: 40 cm , 45 cm , 50 cm **Depth**: 30 cm , 35 cm , 40 cm

Type of fabric: BLACK-WHITE-VELVET-05 (Photo), ANDRE-1300, ANDRE-1301, ANDRE-1302, ANDRE-1303, ANDRE-1304, ANDRE-1305, ANDRE-1306, ANDRE-1307, ANDRE-1308, ANDRE-1309, ANDRE-1310, ART-DECO-VELVET-01, ART-DECO-VELVET-02, ART-DECO-VELVET-03, ART-DECO-VELVET-04, ART-DECO-VELVET-05, ART-DECO-VELVET-06, ART-DECO-VELVET-07, ART-DECO-VELVET-08, ART-DECO-VELVET-09, ART-DECO-VELVET-10...11 (write a comment in order), ATOS-111, ATOS-112, ATOS-113, ATOS-114, ATOS-115, ATOS-116, ATOS-117, ATOS-118, ATOS-119, ATOS-120...126 (write a comment in order), AURORA-2480, AURORA-2481, AURORA-2482, AURORA-2483, AURORA-2484, AURORA-2485, AURORA-2486, AURORA-2487, AURORA-2488, AURORA-2489...2505 (write a comment in order), BALOO-2071, BALOO-2072, BALOO-2073, BALOO-2074, BALOO-2076, BALOO-2077, BALOO-2078, BALOO-2079, BALOO-2081, BALOO-2082...2089 (write a comment in order), BLACK-WHITE-VELVET-01, BLACK-WHITE-VELVET-02, BLACK-WHITE-VELVET-03, BLACK-WHITE-VELVET-04, BLACK-WHITE-VELVET-05, BLACK-WHITE-VELVET-06, BLACK-WHITE-VELVET-07, BLACK-WHITE-VELVET-08, BLACK-WHITE-VELVET-09, BLACK-WHITE-VELVET-09, BLACK-WHITE-VELVET-09, BLOOM-01, BLOOM-02, BLOOM-03, BLOOM-04, BLOOM-05, BLOOM-06, BLOOM-07, BLOOM-08, BLOOM-09, BLOOM-10, BRAID-3001, BRAID-3002,