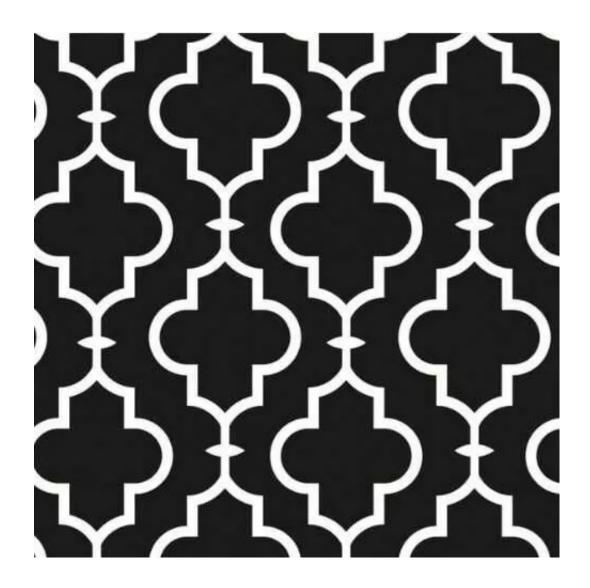

Product-Code:

| LGM-10                  |  |  |
|-------------------------|--|--|
| Catalogue number:       |  |  |
| 23841                   |  |  |
| Condition:              |  |  |
| New                     |  |  |
| Bench width:            |  |  |
| 40 cm - 200 cm          |  |  |
| Choose from parameter   |  |  |
| Bench height:           |  |  |
| 40 cm - 50 cm           |  |  |
| Choose from parameter   |  |  |
| Bench depth:            |  |  |
| 30 cm - 40 cm           |  |  |
| Choose from parameter   |  |  |
| Type of fabric:         |  |  |
| Choose from parameter   |  |  |
| Type of fabric (Photo): |  |  |
| BLACK-WHITE-VELVET-05   |  |  |
|                         |  |  |
|                         |  |  |
|                         |  |  |

We offer the largest selection of seat fabrics!

Click on fabric name and discover all fabric selection.

ANDRE

ART-DECO-VELVET

ATOS-ECO-LEATHER

AURORA

BALOO

BLACK-WHITE-VELVET