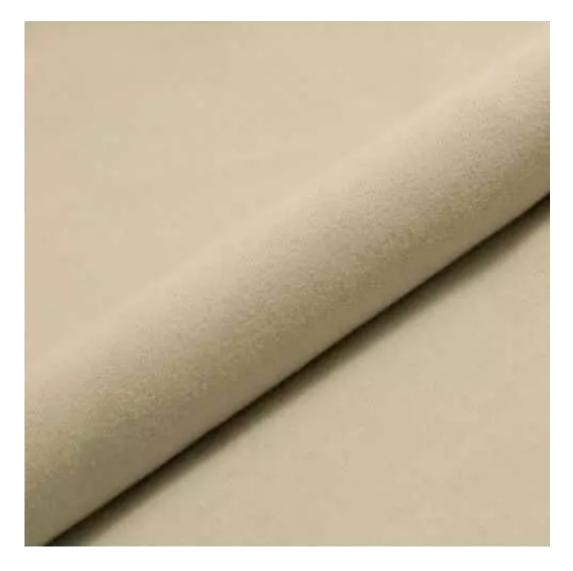

# **Product description**

Upholstered Bench Industrial Style LGM-10 BLACK-WHITE-VELVET-05  $\mid$  Width: 40 cm - 200 cm  $\mid$  Height: 40 cm - 50 cm  $\mid$  Depth: 30 cm - 40 cm  $\mid$ 

Technical data

Product-Code:

| LGM-10                  |  |  |
|-------------------------|--|--|
| Catalogue number:       |  |  |
| 23841                   |  |  |
| Condition:              |  |  |
| New                     |  |  |
| Bench width:            |  |  |
| 40 cm - 200 cm          |  |  |
| Choose from parameter   |  |  |
| Bench height:           |  |  |
| 40 cm - 50 cm           |  |  |
| Choose from parameter   |  |  |
| Bench depth:            |  |  |
| 30 cm - 40 cm           |  |  |
| Choose from parameter   |  |  |
| Type of fabric:         |  |  |
| Choose from parameter   |  |  |
| Type of fabric (Photo): |  |  |
| BLACK-WHITE-VELVET-05   |  |  |
|                         |  |  |
|                         |  |  |
|                         |  |  |