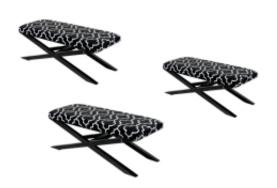

# Upholstered Bench Industrial Style LGM-10 BLACK-WHITE-VELVET-05

| Number        | 23841            |
|---------------|------------------|
| Producer code | LGM-10           |
| Manufacturer  | Emra Wood Design |

# **Product description**

Upholstered Bench Industrial Style LGM-10 BLACK-WHITE-VELVET-05  $\mid$  Width: 40 cm - 200 cm  $\mid$  Height: 40 cm - 50 cm  $\mid$  Depth: 30 cm - 40 cm  $\mid$ 

Technical data

Product-Code:

| LGM-10                  |  |  |
|-------------------------|--|--|
| Catalogue number:       |  |  |
| 23841                   |  |  |
| Condition:              |  |  |
| New                     |  |  |
| Bench width:            |  |  |
| 40 cm - 200 cm          |  |  |
| Choose from parameter   |  |  |
| Bench height:           |  |  |
| 40 cm - 50 cm           |  |  |
| Choose from parameter   |  |  |
| Bench depth:            |  |  |
| 30 cm - 40 cm           |  |  |
| Choose from parameter   |  |  |
| Type of fabric:         |  |  |
| Choose from parameter   |  |  |
| Type of fabric (Photo): |  |  |
| BLACK-WHITE-VELVET-05   |  |  |
|                         |  |  |
|                         |  |  |
|                         |  |  |

## Upholstered Bench Industrial Style LGM-10 BLACK-WHITE-VELVET-05

- · A functional and practical bench for hallway, living room, bedroom, dressing room, bathroom, reception and office
- Some bench models have a practical shelf for shoes
- The frame and upholstery are made of the highest quality materials
- Production of the bench according to customer requirements