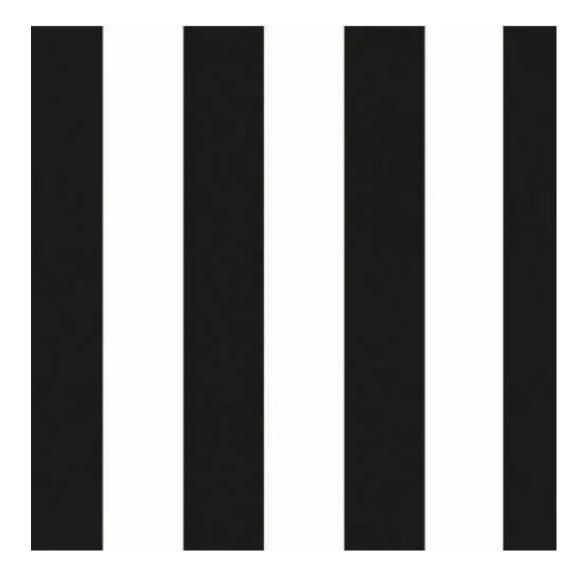

# Upholstered Bench Industrial Style LGM-10 BLACK-WHITE-VELVET-05

| Number        | 23841            |
|---------------|------------------|
| Producer code | LGM-10           |
| Manufacturer  | Emra Wood Design |

# **Product description**

Upholstered Bench Industrial Style LGM-10 BLACK-WHITE-VELVET-05  $\mid$  Width: 40 cm - 200 cm  $\mid$  Height: 40 cm - 50 cm  $\mid$  Depth: 30 cm - 40 cm  $\mid$ 

Technical data

Product-Code:

| LGM-10                  |  |  |
|-------------------------|--|--|
| Catalogue number:       |  |  |
| 23841                   |  |  |
| Condition:              |  |  |
| New                     |  |  |
| Bench width:            |  |  |
| 40 cm - 200 cm          |  |  |
| Choose from parameter   |  |  |
| Bench height:           |  |  |
| 40 cm - 50 cm           |  |  |
| Choose from parameter   |  |  |
| Bench depth:            |  |  |
| 30 cm - 40 cm           |  |  |
| Choose from parameter   |  |  |
| Type of fabric:         |  |  |
| Choose from parameter   |  |  |
| Type of fabric (Photo): |  |  |
| BLACK-WHITE-VELVET-05   |  |  |
|                         |  |  |
|                         |  |  |
|                         |  |  |

**Height**: 40 cm , 45 cm , 50 cm **Depth**: 30 cm , 35 cm , 40 cm

Type of fabric: BLACK-WHITE-VELVET-05 (Photo), ANDRE-1300, ANDRE-1301, ANDRE-1302, ANDRE-1303, ANDRE-1304, ANDRE-1305, ANDRE-1306, ANDRE-1307, ANDRE-1308, ANDRE-1309, ANDRE-1310, ART-DECO-VELVET-01, ART-DECO-VELVET-02, ART-DECO-VELVET-03, ART-DECO-VELVET-04, ART-DECO-VELVET-05, ART-DECO-VELVET-06, ART-DECO-VELVET-07, ART-DECO-VELVET-08, ART-DECO-VELVET-09, ART-DECO-VELVET-10...11 (write a comment in order), ATOS-111, ATOS-112, ATOS-113, ATOS-114, ATOS-115, ATOS-116, ATOS-117, ATOS-118, ATOS-119, ATOS-120...126 (write a comment in order), AURORA-2480, AURORA-2481, AURORA-2482, AURORA-2483, AURORA-2484, AURORA-2485, AURORA-2486, AURORA-2487, AURORA-2488, AURORA-2489...2505 (write a comment in order), BALOO-2071, BALOO-2072, BALOO-2073, BALOO-2074, BALOO-2076, BALOO-2077, BALOO-2078, BALOO-2079, BALOO-2081, BALOO-2082...2089 (write a comment in order), BLACK-WHITE-VELVET-01, BLACK-WHITE-VELVET-02, BLACK-WHITE-VELVET-03, BLACK-WHITE-VELVET-04, BLACK-WHITE-VELVET-05, BLACK-WHITE-VELVET-06, BLACK-WHITE-VELVET-07, BLACK-WHITE-VELVET-08, BLACK-WHITE-VELVET-09, BLACK-WHITE-VELVET-09, BLACK-WHITE-VELVET-09, BLOOM-01, BLOOM-02, BLOOM-03, BLOOM-04, BLOOM-05, BLOOM-06, BLOOM-07, BLOOM-08, BLOOM-09, BLOOM-10, BRAID-3001, BRAID-3002,