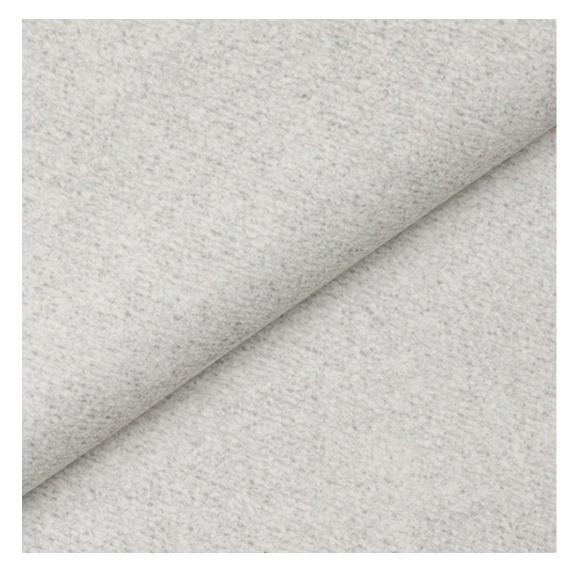

# **Product description**

Upholstered Bench Industrial Style LGM-10 BLACK-WHITE-VELVET-05  $\mid$  Width: 40 cm - 200 cm  $\mid$  Height: 40 cm - 50 cm  $\mid$  Depth: 30 cm - 40 cm  $\mid$ 

Technical data

Product-Code:

| LGM-10                  |  |  |
|-------------------------|--|--|
| Catalogue number:       |  |  |
| 23841                   |  |  |
| Condition:              |  |  |
| New                     |  |  |
| Bench width:            |  |  |
| 40 cm - 200 cm          |  |  |
| Choose from parameter   |  |  |
| Bench height:           |  |  |
| 40 cm - 50 cm           |  |  |
| Choose from parameter   |  |  |
| Bench depth:            |  |  |
| 30 cm - 40 cm           |  |  |
| Choose from parameter   |  |  |
| Type of fabric:         |  |  |
| Choose from parameter   |  |  |
| Type of fabric (Photo): |  |  |
| BLACK-WHITE-VELVET-05   |  |  |
|                         |  |  |
|                         |  |  |
|                         |  |  |

**Height**: 40 cm , 45 cm , 50 cm **Depth**: 30 cm , 35 cm , 40 cm

Type of fabric: BLACK-WHITE-VELVET-05 (Photo), ANDRE-1300, ANDRE-1301, ANDRE-1302, ANDRE-1303, ANDRE-1304, ANDRE-1305, ANDRE-1306, ANDRE-1307, ANDRE-1308, ANDRE-1309, ANDRE-1310, ART-DECO-VELVET-01, ART-DECO-VELVET-02, ART-DECO-VELVET-03, ART-DECO-VELVET-04, ART-DECO-VELVET-05, ART-DECO-VELVET-06, ART-DECO-VELVET-07, ART-DECO-VELVET-08, ART-DECO-VELVET-09, ART-DECO-VELVET-10...11 (write a comment in order), ATOS-111, ATOS-112, ATOS-113, ATOS-114, ATOS-115, ATOS-116, ATOS-117, ATOS-118, ATOS-119, ATOS-120...126 (write a comment in order), AURORA-2480, AURORA-2481, AURORA-2482, AURORA-2483, AURORA-2484, AURORA-2485, AURORA-2486, AURORA-2487, AURORA-2488, AURORA-2489...2505 (write a comment in order), BALOO-2071, BALOO-2072, BALOO-2073, BALOO-2074, BALOO-2076, BALOO-2077, BALOO-2078, BALOO-2079, BALOO-2081, BALOO-2082...2089 (write a comment in order), BLACK-WHITE-VELVET-01, BLACK-WHITE-VELVET-02, BLACK-WHITE-VELVET-03, BLACK-WHITE-VELVET-04, BLACK-WHITE-VELVET-05, BLACK-WHITE-VELVET-06, BLACK-WHITE-VELVET-07, BLACK-WHITE-VELVET-08, BLACK-WHITE-VELVET-09, BLACK-WHITE-VELVET-09, BLACK-WHITE-VELVET-09, BLOOM-01, BLOOM-02, BLOOM-03, BLOOM-04, BLOOM-05, BLOOM-06, BLOOM-07, BLOOM-08, BLOOM-09, BLOOM-10, BRAID-3001, BRAID-3002,