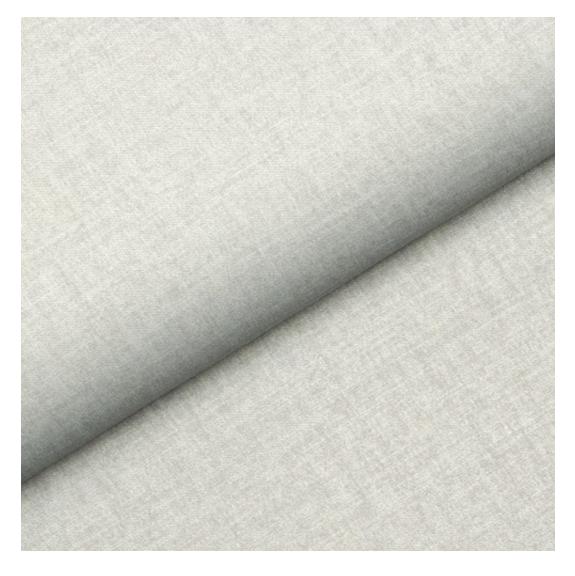

Product-Code:

| LGM-10                  |  |  |
|-------------------------|--|--|
| Catalogue number:       |  |  |
| 23841                   |  |  |
| Condition:              |  |  |
| New                     |  |  |
| Bench width:            |  |  |
| 40 cm - 200 cm          |  |  |
| Choose from parameter   |  |  |
| Bench height:           |  |  |
| 40 cm - 50 cm           |  |  |
| Choose from parameter   |  |  |
| Bench depth:            |  |  |
| 30 cm - 40 cm           |  |  |
| Choose from parameter   |  |  |
| Type of fabric:         |  |  |
| Choose from parameter   |  |  |
| Type of fabric (Photo): |  |  |
| BLACK-WHITE-VELVET-05   |  |  |
|                         |  |  |
|                         |  |  |
|                         |  |  |

**Height**: 40 cm , 45 cm , 50 cm **Depth**: 30 cm , 35 cm , 40 cm

Type of fabric: BLACK-WHITE-VELVET-05 (Photo), ANDRE-1300, ANDRE-1301, ANDRE-1302, ANDRE-1303, ANDRE-1304, ANDRE-1305, ANDRE-1306, ANDRE-1307, ANDRE-1308, ANDRE-1309, ANDRE-1310, ART-DECO-VELVET-01, ART-DECO-VELVET-02, ART-DECO-VELVET-03, ART-DECO-VELVET-04, ART-DECO-VELVET-05, ART-DECO-VELVET-06, ART-DECO-VELVET-07, ART-DECO-VELVET-08, ART-DECO-VELVET-09, ART-DECO-VELVET-10...11 (write a comment in order), ATOS-111, ATOS-112, ATOS-113, ATOS-114, ATOS-115, ATOS-116, ATOS-117, ATOS-118, ATOS-119, ATOS-120...126 (write a comment in order), AURORA-2480, AURORA-2481, AURORA-2482, AURORA-2483, AURORA-2484, AURORA-2485, AURORA-2486, AURORA-2487, AURORA-2488, AURORA-2489...2505 (write a comment in order), BALOO-2071, BALOO-2072, BALOO-2073, BALOO-2074, BALOO-2076, BALOO-2077, BALOO-2078, BALOO-2079, BALOO-2081, BALOO-2082...2089 (write a comment in order), BLACK-WHITE-VELVET-01, BLACK-WHITE-VELVET-02, BLACK-WHITE-VELVET-03, BLACK-WHITE-VELVET-04, BLACK-WHITE-VELVET-05, BLACK-WHITE-VELVET-06, BLACK-WHITE-VELVET-07, BLACK-WHITE-VELVET-08, BLACK-WHITE-VELVET-09, BLACK-WHITE-VELVET-09, BLACK-WHITE-VELVET-09, BLOOM-01, BLOOM-02, BLOOM-03, BLOOM-04, BLOOM-05, BLOOM-06, BLOOM-07, BLOOM-08, BLOOM-09, BLOOM-10, BRAID-3001, BRAID-3002,