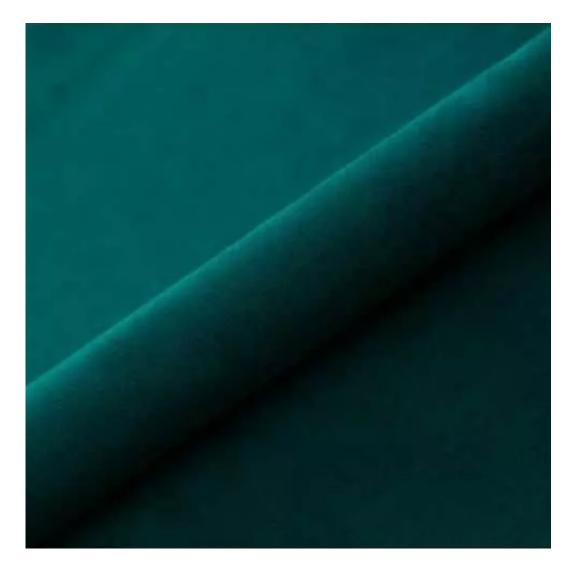

# Upholstered Bench Industrial Style LGM-10 BLACK-WHITE-VELVET-04

| Number        | 22115            |
|---------------|------------------|
| Producer code | LGM-10           |
| Manufacturer  | Emra Wood Design |

# **Product description**

Upholstered Bench Industrial Style LGM-10 BLACK-WHITE-VELVET-04  $\mid$  Width: 40 cm - 200 cm  $\mid$  Height: 40 cm - 50 cm  $\mid$  Depth: 30 cm - 40 cm  $\mid$ 

Technical data

**Height**: 40 cm , 45 cm , 50 cm **Depth**: 30 cm , 35 cm , 40 cm

Type of fabric: BLACK-WHITE-VELVET-04 (Photo), ANDRE-1300, ANDRE-1301, ANDRE-1302, ANDRE-1303, ANDRE-1304, ANDRE-1305, ANDRE-1306, ANDRE-1307, ANDRE-1308, ANDRE-1309, ANDRE-1310, ART-DECO-VELVET-01, ART-DECO-VELVET-02, ART-DECO-VELVET-03, ART-DECO-VELVET-04, ART-DECO-VELVET-05, ART-DECO-VELVET-06, ART-DECO-VELVET-07, ART-DECO-VELVET-08, ART-DECO-VELVET-09, ART-DECO-VELVET-10...11 (write a comment in order), ATOS-111, ATOS-112, ATOS-113, ATOS-114, ATOS-115, ATOS-116, ATOS-117, ATOS-118, ATOS-119, ATOS-120...126 (write a comment in order), AURORA-2480, AURORA-2481, AURORA-2482, AURORA-2483, AURORA-2484, AURORA-2485, AURORA-2486, AURORA-2487, AURORA-2488, AURORA-2489...2505 (write a comment in order), BALOO-2071, BALOO-2072, BALOO-2073, BALOO-2074, BALOO-2076, BALOO-2077, BALOO-2078, BALOO-2079, BALOO-2081, BALOO-2082...2089 (write a comment in order), BLACK-WHITE-VELVET-01, BLACK-WHITE-VELVET-02, BLACK-WHITE-VELVET-03, BLACK-WHITE-VELVET-04, BLACK-WHITE-VELVET-05, BLACK-WHITE-VELVET-06, BLACK-WHITE-VELVET-07, BLACK-WHITE-VELVET-08, BLACK-WHITE-VELVET-09, BLACK-WHITE-VELVET-09, BLACK-WHITE-VELVET-09, BLOOM-01, BLOOM-02, BLOOM-03, BLOOM-04, BLOOM-05, BLOOM-06, BLOOM-07, BLOOM-08, BLOOM-09, BLOOM-10, BRAID-3001, BRAID-3002,