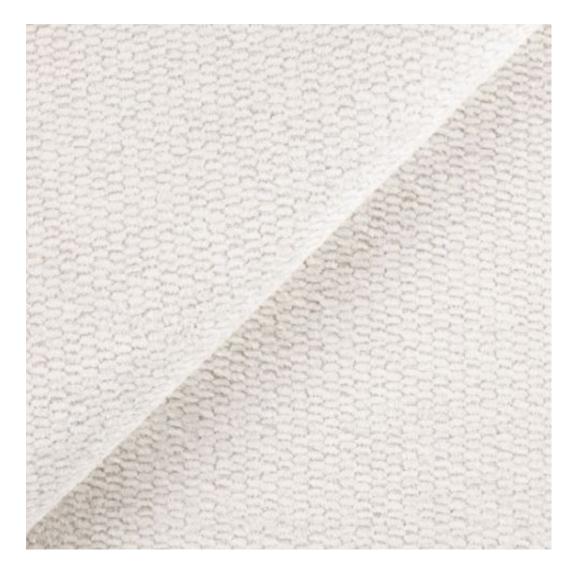

# **Product description**

Upholstered Bench Industrial Style LGM-10 BLACK-WHITE-VELVET-04  $\mid$  Width: 40 cm - 200 cm  $\mid$  Height: 40 cm - 50 cm  $\mid$  Depth: 30 cm - 40 cm  $\mid$ 

Technical data

Product-Code:

| LGM-10                  |
|-------------------------|
| Catalogue number:       |
| 22115                   |
| Condition:              |
| New                     |
|                         |
| Bench width:            |
| 40 cm - 200 cm          |
| Choose from parameter   |
|                         |
| Bench height:           |
| 40 cm - 50 cm           |
| Choose from parameter   |
|                         |
| Bench depth:            |
| 30 cm - 40 cm           |
| Choose from parameter   |
|                         |
| Type of fabric:         |
| Choose from parameter   |
|                         |
| Type of fabric (Photo): |
| BLACK-WHITE-VELVET-04   |
|                         |
|                         |
|                         |
|                         |

**Height**: 40 cm , 45 cm , 50 cm **Depth**: 30 cm , 35 cm , 40 cm

Type of fabric: BLACK-WHITE-VELVET-04 (Photo), ANDRE-1300, ANDRE-1301, ANDRE-1302, ANDRE-1303, ANDRE-1304, ANDRE-1305, ANDRE-1306, ANDRE-1307, ANDRE-1308, ANDRE-1309, ANDRE-1310, ART-DECO-VELVET-01, ART-DECO-VELVET-02, ART-DECO-VELVET-03, ART-DECO-VELVET-04, ART-DECO-VELVET-05, ART-DECO-VELVET-06, ART-DECO-VELVET-07, ART-DECO-VELVET-08, ART-DECO-VELVET-09, ART-DECO-VELVET-10...11 (write a comment in order), ATOS-111, ATOS-112, ATOS-113, ATOS-114, ATOS-115, ATOS-116, ATOS-117, ATOS-118, ATOS-119, ATOS-120...126 (write a comment in order), AURORA-2480, AURORA-2481, AURORA-2482, AURORA-2483, AURORA-2484, AURORA-2485, AURORA-2486, AURORA-2487, AURORA-2488, AURORA-2489...2505 (write a comment in order), BALOO-2071, BALOO-2072, BALOO-2073, BALOO-2074, BALOO-2076, BALOO-2077, BALOO-2078, BALOO-2079, BALOO-2081, BALOO-2082...2089 (write a comment in order), BLACK-WHITE-VELVET-01, BLACK-WHITE-VELVET-02, BLACK-WHITE-VELVET-03, BLACK-WHITE-VELVET-04, BLACK-WHITE-VELVET-05, BLACK-WHITE-VELVET-06, BLACK-WHITE-VELVET-07, BLACK-WHITE-VELVET-08, BLACK-WHITE-VELVET-09, BLACK-WHITE-VELVET-09, BLACK-WHITE-VELVET-09, BLOOM-01, BLOOM-02, BLOOM-03, BLOOM-04, BLOOM-05, BLOOM-06, BLOOM-07, BLOOM-08, BLOOM-09, BLOOM-10, BRAID-3001, BRAID-3002,