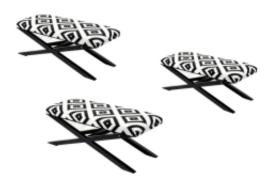

# Upholstered Bench Industrial Style LGM-10 BLACK-WHITE-VELVET-04

| Number        | 22115            |
|---------------|------------------|
| Producer code | LGM-10           |
| Manufacturer  | Emra Wood Design |

# **Product description**

Upholstered Bench Industrial Style LGM-10 BLACK-WHITE-VELVET-04  $\mid$  Width: 40 cm - 200 cm  $\mid$  Height: 40 cm - 50 cm  $\mid$  Depth: 30 cm - 40 cm  $\mid$ 

Technical data

## Upholstered Bench Industrial Style LGM-10 BLACK-WHITE-VELVET-04

- · A functional and practical bench for hallway, living room, bedroom, dressing room, bathroom, reception and office
- Some bench models have a practical shelf for shoes
- The frame and upholstery are made of the highest quality materials
- Production of the bench according to customer requirements

#### **Product features**

- Very high-quality and precise workmanship directly from the manufacturer
- The bench features an interchangeable seat to adapt the product to the future appearance of the room
- The bench does not require self-assembly and is delivered to the customer in its entirety
- Take a look at our fabric palette for more options
- We are at your disposal if you have any questions about the product
- By purchasing a product, you are buying a non-prefabricated item made according to specifications (selection of color, upholstery, materials, etc.)