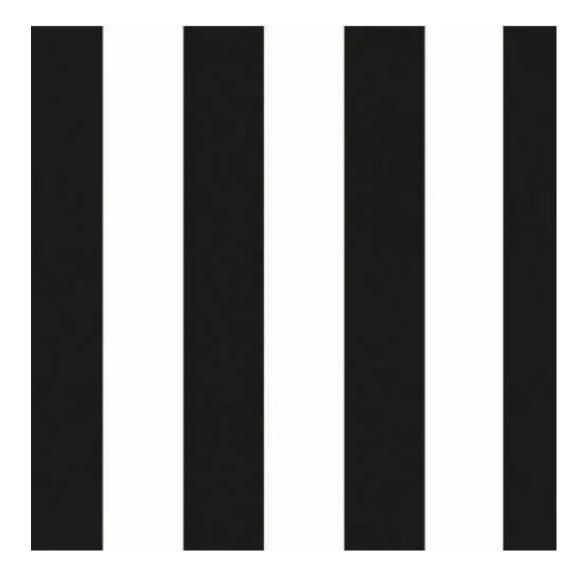

# Upholstered Bench Industrial Style LGM-10 BLACK-WHITE-VELVET-04

| Number        | 22115            |
|---------------|------------------|
| Producer code | LGM-10           |
| Manufacturer  | Emra Wood Design |

# **Product description**

Upholstered Bench Industrial Style LGM-10 BLACK-WHITE-VELVET-04  $\mid$  Width: 40 cm - 200 cm  $\mid$  Height: 40 cm - 50 cm  $\mid$  Depth: 30 cm - 40 cm  $\mid$ 

Technical data

Product-Code:

| LGM-10                  |
|-------------------------|
| Catalogue number:       |
| 22115                   |
| Condition:              |
| New                     |
|                         |
| Bench width:            |
| 40 cm - 200 cm          |
| Choose from parameter   |
|                         |
| Bench height:           |
| 40 cm - 50 cm           |
| Choose from parameter   |
|                         |
| Bench depth:            |
| 30 cm - 40 cm           |
| Choose from parameter   |
|                         |
| Type of fabric:         |
| Choose from parameter   |
|                         |
| Type of fabric (Photo): |
| BLACK-WHITE-VELVET-04   |
|                         |
|                         |
|                         |
|                         |

**Height**: 40 cm , 45 cm , 50 cm **Depth**: 30 cm , 35 cm , 40 cm

Type of fabric: BLACK-WHITE-VELVET-04 (Photo), ANDRE-1300, ANDRE-1301, ANDRE-1302, ANDRE-1303, ANDRE-1304, ANDRE-1305, ANDRE-1306, ANDRE-1307, ANDRE-1308, ANDRE-1309, ANDRE-1310, ART-DECO-VELVET-01, ART-DECO-VELVET-02, ART-DECO-VELVET-03, ART-DECO-VELVET-04, ART-DECO-VELVET-05, ART-DECO-VELVET-06, ART-DECO-VELVET-07, ART-DECO-VELVET-08, ART-DECO-VELVET-09, ART-DECO-VELVET-10...11 (write a comment in order), ATOS-111, ATOS-112, ATOS-113, ATOS-114, ATOS-115, ATOS-116, ATOS-117, ATOS-118, ATOS-119, ATOS-120...126 (write a comment in order), AURORA-2480, AURORA-2481, AURORA-2482, AURORA-2483, AURORA-2484, AURORA-2485, AURORA-2486, AURORA-2487, AURORA-2488, AURORA-2489...2505 (write a comment in order), BALOO-2071, BALOO-2072, BALOO-2073, BALOO-2074, BALOO-2076, BALOO-2077, BALOO-2078, BALOO-2079, BALOO-2081, BALOO-2082...2089 (write a comment in order), BLACK-WHITE-VELVET-01, BLACK-WHITE-VELVET-02, BLACK-WHITE-VELVET-03, BLACK-WHITE-VELVET-04, BLACK-WHITE-VELVET-05, BLACK-WHITE-VELVET-06, BLACK-WHITE-VELVET-07, BLACK-WHITE-VELVET-08, BLACK-WHITE-VELVET-09, BLACK-WHITE-VELVET-09, BLACK-WHITE-VELVET-09, BLOOM-01, BLOOM-02, BLOOM-03, BLOOM-04, BLOOM-05, BLOOM-06, BLOOM-07, BLOOM-08, BLOOM-09, BLOOM-10, BRAID-3001, BRAID-3002,