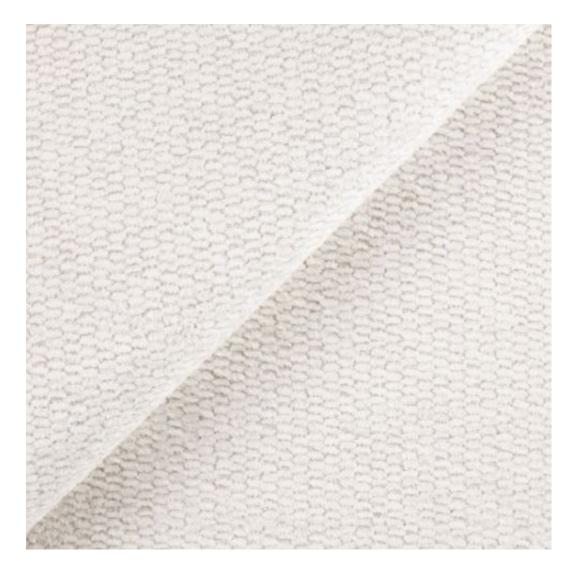

Product-Code:

| LGM-10                  |  |  |
|-------------------------|--|--|
| Catalogue number:       |  |  |
| 22116                   |  |  |
| Condition:              |  |  |
| New                     |  |  |
| Bench width:            |  |  |
| 40 cm - 200 cm          |  |  |
| Choose from parameter   |  |  |
| Bench height:           |  |  |
| 40 cm - 50 cm           |  |  |
| Choose from parameter   |  |  |
| Bench depth:            |  |  |
| 30 cm - 40 cm           |  |  |
| Choose from parameter   |  |  |
| Type of fabric:         |  |  |
| Choose from parameter   |  |  |
| Type of fabric (Photo): |  |  |
| BLACK-WHITE-VELVET-03   |  |  |
|                         |  |  |
|                         |  |  |
|                         |  |  |

**Height**: 40 cm , 45 cm , 50 cm **Depth**: 30 cm , 35 cm , 40 cm

Type of fabric: BLACK-WHITE-VELVET-03 (Photo), ANDRE-1300, ANDRE-1301, ANDRE-1302, ANDRE-1303, ANDRE-1304, ANDRE-1305, ANDRE-1306, ANDRE-1307, ANDRE-1308, ANDRE-1309, ANDRE-1310, ART-DECO-VELVET-01, ART-DECO-VELVET-02, ART-DECO-VELVET-03, ART-DECO-VELVET-04, ART-DECO-VELVET-05, ART-DECO-VELVET-06, ART-DECO-VELVET-07, ART-DECO-VELVET-08, ART-DECO-VELVET-09, ART-DECO-VELVET-10...11 (write a comment in order), ATOS-111, ATOS-112, ATOS-113, ATOS-114, ATOS-115, ATOS-116, ATOS-117, ATOS-118, ATOS-119, ATOS-120...126 (write a comment in order), AURORA-2480, AURORA-2481, AURORA-2482, AURORA-2483, AURORA-2484, AURORA-2485, AURORA-2486, AURORA-2487, AURORA-2488, AURORA-2489...2505 (write a comment in order), BALOO-2071, BALOO-2072, BALOO-2073, BALOO-2074, BALOO-2076, BALOO-2077, BALOO-2078, BALOO-2079, BALOO-2081, BALOO-2082...2089 (write a comment in order), BLACK-WHITE-VELVET-01, BLACK-WHITE-VELVET-02, BLACK-WHITE-VELVET-03, BLACK-WHITE-VELVET-04, BLACK-WHITE-VELVET-05, BLACK-WHITE-VELVET-06, BLACK-WHITE-VELVET-07, BLACK-WHITE-VELVET-08, BLACK-WHITE-VELVET-09, BLACK-WHITE-VELVET-09, BLACK-WHITE-VELVET-09, BLOOM-01, BLOOM-02, BLOOM-03, BLOOM-04, BLOOM-05, BLOOM-06, BLOOM-07, BLOOM-08, BLOOM-09, BLOOM-10, BRAID-3001, BRAID-3002,