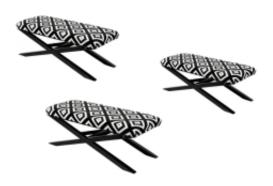

# Upholstered Bench Industrial Style LGM-10 BLACK-WHITE-VELVET-03

| Number        | 22116            |
|---------------|------------------|
| Producer code | LGM-10           |
| Manufacturer  | Emra Wood Design |

# **Product description**

Upholstered Bench Industrial Style LGM-10 BLACK-WHITE-VELVET-03  $\mid$  Width: 40 cm - 200 cm  $\mid$  Height: 40 cm - 50 cm  $\mid$  Depth: 30 cm - 40 cm  $\mid$ 

Technical data

## Upholstered Bench Industrial Style LGM-10 BLACK-WHITE-VELVET-03

- · A functional and practical bench for hallway, living room, bedroom, dressing room, bathroom, reception and office
- Some bench models have a practical shelf for shoes
- The frame and upholstery are made of the highest quality materials
- Production of the bench according to customer requirements

#### **Product features**

- Very high-quality and precise workmanship directly from the manufacturer
- The bench features an interchangeable seat to adapt the product to the future appearance of the room
- The bench does not require self-assembly and is delivered to the customer in its entirety
- Take a look at our fabric palette for more options
- We are at your disposal if you have any questions about the product
- By purchasing a product, you are buying a non-prefabricated item made according to specifications (selection of color, upholstery, materials, etc.)