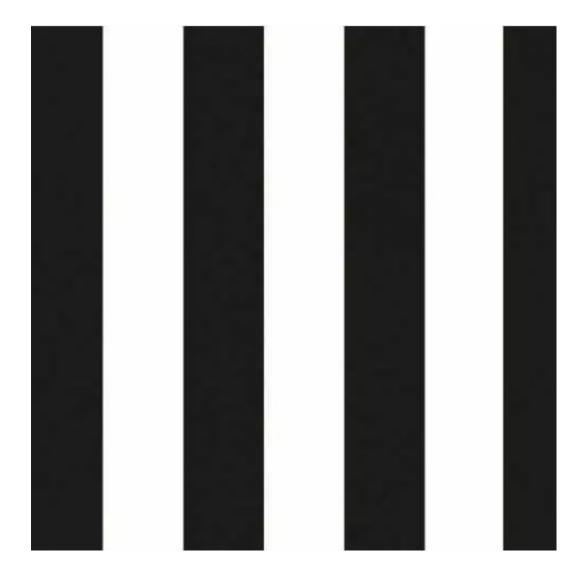

# Upholstered Bench Industrial Style LGM-10 BLACK-WHITE-VELVET-03

| Number        | 22116            |
|---------------|------------------|
| Producer code | LGM-10           |
| Manufacturer  | Emra Wood Design |

# **Product description**

Upholstered Bench Industrial Style LGM-10 BLACK-WHITE-VELVET-03  $\mid$  Width: 40 cm - 200 cm  $\mid$  Height: 40 cm - 50 cm  $\mid$  Depth: 30 cm - 40 cm  $\mid$ 

Technical data

Product-Code:

| LGM-10                  |  |  |
|-------------------------|--|--|
| Catalogue number:       |  |  |
| 22116                   |  |  |
| Condition:              |  |  |
| New                     |  |  |
| Bench width:            |  |  |
| 40 cm - 200 cm          |  |  |
| Choose from parameter   |  |  |
| Bench height:           |  |  |
| 40 cm - 50 cm           |  |  |
| Choose from parameter   |  |  |
| Bench depth:            |  |  |
| 30 cm - 40 cm           |  |  |
| Choose from parameter   |  |  |
| Type of fabric:         |  |  |
| Choose from parameter   |  |  |
| Type of fabric (Photo): |  |  |
| BLACK-WHITE-VELVET-03   |  |  |
|                         |  |  |
|                         |  |  |
|                         |  |  |

## Upholstered Bench Industrial Style LGM-10 BLACK-WHITE-VELVET-03

- · A functional and practical bench for hallway, living room, bedroom, dressing room, bathroom, reception and office
- Some bench models have a practical shelf for shoes
- The frame and upholstery are made of the highest quality materials
- Production of the bench according to customer requirements

**Height**: 40 cm , 45 cm , 50 cm **Depth**: 30 cm , 35 cm , 40 cm

Type of fabric: BLACK-WHITE-VELVET-03 (Photo), ANDRE-1300, ANDRE-1301, ANDRE-1302, ANDRE-1303, ANDRE-1304, ANDRE-1305, ANDRE-1306, ANDRE-1307, ANDRE-1308, ANDRE-1309, ANDRE-1310, ART-DECO-VELVET-01, ART-DECO-VELVET-02, ART-DECO-VELVET-03, ART-DECO-VELVET-04, ART-DECO-VELVET-05, ART-DECO-VELVET-06, ART-DECO-VELVET-07, ART-DECO-VELVET-08, ART-DECO-VELVET-09, ART-DECO-VELVET-10...11 (write a comment in order), ATOS-111, ATOS-112, ATOS-113, ATOS-114, ATOS-115, ATOS-116, ATOS-117, ATOS-118, ATOS-119, ATOS-120...126 (write a comment in order), AURORA-2480, AURORA-2481, AURORA-2482, AURORA-2483, AURORA-2484, AURORA-2485, AURORA-2486, AURORA-2487, AURORA-2488, AURORA-2489...2505 (write a comment in order), BALOO-2071, BALOO-2072, BALOO-2073, BALOO-2074, BALOO-2076, BALOO-2077, BALOO-2078, BALOO-2079, BALOO-2081, BALOO-2082...2089 (write a comment in order), BLACK-WHITE-VELVET-01, BLACK-WHITE-VELVET-02, BLACK-WHITE-VELVET-03, BLACK-WHITE-VELVET-04, BLACK-WHITE-VELVET-05, BLACK-WHITE-VELVET-06, BLACK-WHITE-VELVET-07, BLACK-WHITE-VELVET-08, BLACK-WHITE-VELVET-09, BLACK-WHITE-VELVET-09, BLACK-WHITE-VELVET-09, BLOOM-01, BLOOM-02, BLOOM-03, BLOOM-04, BLOOM-05, BLOOM-06, BLOOM-07, BLOOM-08, BLOOM-09, BLOOM-10, BRAID-3001, BRAID-3002,