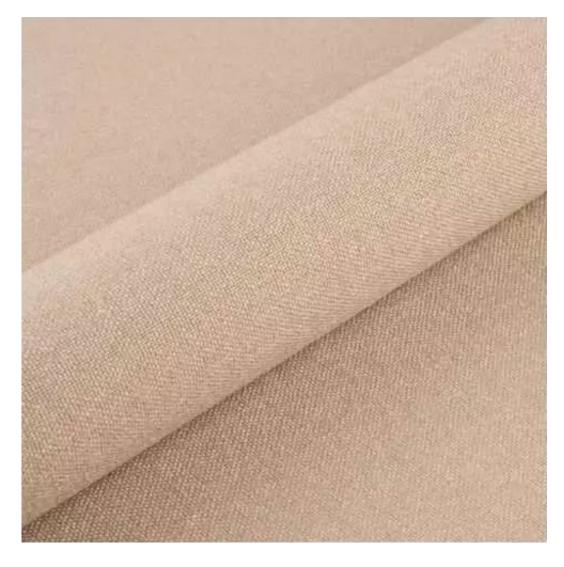

# **Product description**

Upholstered Bench Industrial Style LGM-10 BLACK-WHITE-VELVET-03  $\mid$  Width: 40 cm - 200 cm  $\mid$  Height: 40 cm - 50 cm  $\mid$  Depth: 30 cm - 40 cm  $\mid$ 

Technical data

Product-Code:

| LGM-10                  |  |  |
|-------------------------|--|--|
| Catalogue number:       |  |  |
| 22116                   |  |  |
| Condition:              |  |  |
| New                     |  |  |
| Bench width:            |  |  |
| 40 cm - 200 cm          |  |  |
| Choose from parameter   |  |  |
| Bench height:           |  |  |
| 40 cm - 50 cm           |  |  |
| Choose from parameter   |  |  |
| Bench depth:            |  |  |
| 30 cm - 40 cm           |  |  |
| Choose from parameter   |  |  |
| Type of fabric:         |  |  |
| Choose from parameter   |  |  |
| Type of fabric (Photo): |  |  |
| BLACK-WHITE-VELVET-03   |  |  |
|                         |  |  |
|                         |  |  |
|                         |  |  |

**Height**: 40 cm , 45 cm , 50 cm **Depth**: 30 cm , 35 cm , 40 cm

Type of fabric: BLACK-WHITE-VELVET-03 (Photo), ANDRE-1300, ANDRE-1301, ANDRE-1302, ANDRE-1303, ANDRE-1304, ANDRE-1305, ANDRE-1306, ANDRE-1307, ANDRE-1308, ANDRE-1309, ANDRE-1310, ART-DECO-VELVET-01, ART-DECO-VELVET-02, ART-DECO-VELVET-03, ART-DECO-VELVET-04, ART-DECO-VELVET-05, ART-DECO-VELVET-06, ART-DECO-VELVET-07, ART-DECO-VELVET-08, ART-DECO-VELVET-09, ART-DECO-VELVET-10...11 (write a comment in order), ATOS-111, ATOS-112, ATOS-113, ATOS-114, ATOS-115, ATOS-116, ATOS-117, ATOS-118, ATOS-119, ATOS-120...126 (write a comment in order), AURORA-2480, AURORA-2481, AURORA-2482, AURORA-2483, AURORA-2484, AURORA-2485, AURORA-2486, AURORA-2487, AURORA-2488, AURORA-2489...2505 (write a comment in order), BALOO-2071, BALOO-2072, BALOO-2073, BALOO-2074, BALOO-2076, BALOO-2077, BALOO-2078, BALOO-2079, BALOO-2081, BALOO-2082...2089 (write a comment in order), BLACK-WHITE-VELVET-01, BLACK-WHITE-VELVET-02, BLACK-WHITE-VELVET-03, BLACK-WHITE-VELVET-04, BLACK-WHITE-VELVET-05, BLACK-WHITE-VELVET-06, BLACK-WHITE-VELVET-07, BLACK-WHITE-VELVET-08, BLACK-WHITE-VELVET-09, BLACK-WHITE-VELVET-09, BLACK-WHITE-VELVET-09, BLOOM-01, BLOOM-02, BLOOM-03, BLOOM-04, BLOOM-05, BLOOM-06, BLOOM-07, BLOOM-08, BLOOM-09, BLOOM-10, BRAID-3001, BRAID-3002,