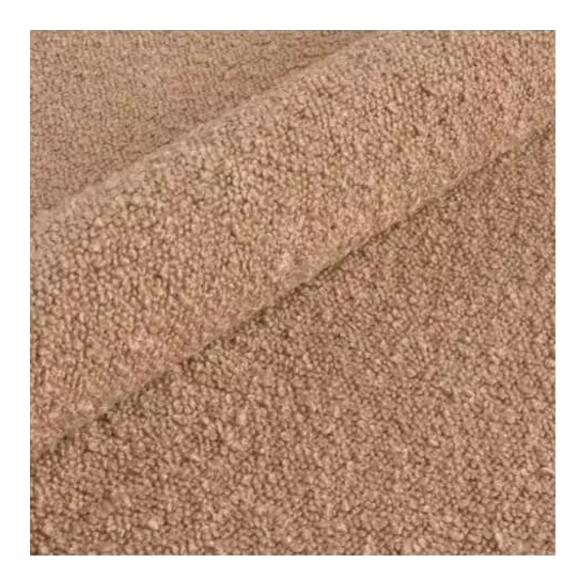

Product-Code:

| LGM-10                  |  |  |
|-------------------------|--|--|
| Catalogue number:       |  |  |
| 22116                   |  |  |
| Condition:              |  |  |
| New                     |  |  |
| Bench width:            |  |  |
| 40 cm - 200 cm          |  |  |
| Choose from parameter   |  |  |
| Bench height:           |  |  |
| 40 cm - 50 cm           |  |  |
| Choose from parameter   |  |  |
| Bench depth:            |  |  |
| 30 cm - 40 cm           |  |  |
| Choose from parameter   |  |  |
| Type of fabric:         |  |  |
| Choose from parameter   |  |  |
| Type of fabric (Photo): |  |  |
| BLACK-WHITE-VELVET-03   |  |  |
|                         |  |  |
|                         |  |  |
|                         |  |  |

**Height**: 40 cm , 45 cm , 50 cm **Depth**: 30 cm , 35 cm , 40 cm

Type of fabric: BLACK-WHITE-VELVET-03 (Photo), ANDRE-1300, ANDRE-1301, ANDRE-1302, ANDRE-1303, ANDRE-1304, ANDRE-1305, ANDRE-1306, ANDRE-1307, ANDRE-1308, ANDRE-1309, ANDRE-1310, ART-DECO-VELVET-01, ART-DECO-VELVET-02, ART-DECO-VELVET-03, ART-DECO-VELVET-04, ART-DECO-VELVET-05, ART-DECO-VELVET-06, ART-DECO-VELVET-07, ART-DECO-VELVET-08, ART-DECO-VELVET-09, ART-DECO-VELVET-10...11 (write a comment in order), ATOS-111, ATOS-112, ATOS-113, ATOS-114, ATOS-115, ATOS-116, ATOS-117, ATOS-118, ATOS-119, ATOS-120...126 (write a comment in order), AURORA-2480, AURORA-2481, AURORA-2482, AURORA-2483, AURORA-2484, AURORA-2485, AURORA-2486, AURORA-2487, AURORA-2488, AURORA-2489...2505 (write a comment in order), BALOO-2071, BALOO-2072, BALOO-2073, BALOO-2074, BALOO-2076, BALOO-2077, BALOO-2078, BALOO-2079, BALOO-2081, BALOO-2082...2089 (write a comment in order), BLACK-WHITE-VELVET-01, BLACK-WHITE-VELVET-02, BLACK-WHITE-VELVET-03, BLACK-WHITE-VELVET-04, BLACK-WHITE-VELVET-05, BLACK-WHITE-VELVET-06, BLACK-WHITE-VELVET-07, BLACK-WHITE-VELVET-08, BLACK-WHITE-VELVET-09, BLACK-WHITE-VELVET-09, BLACK-WHITE-VELVET-09, BLOOM-01, BLOOM-02, BLOOM-03, BLOOM-04, BLOOM-05, BLOOM-06, BLOOM-07, BLOOM-08, BLOOM-09, BLOOM-10, BRAID-3001, BRAID-3002,