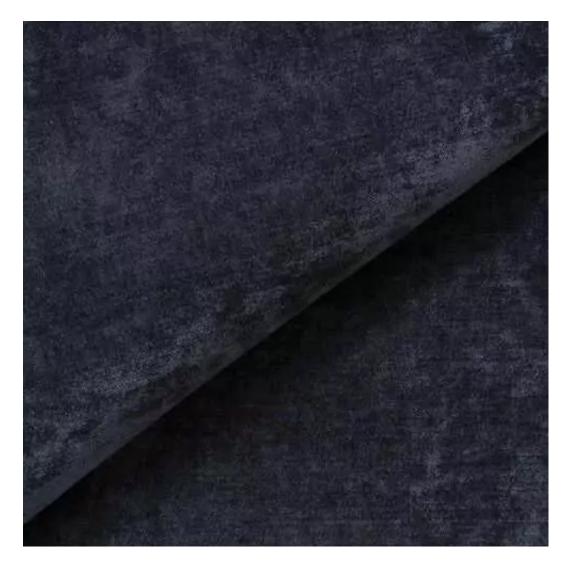

# **Product description**

Upholstered Bench Industrial Style LGM-10 BLACK-WHITE-VELVET-03  $\mid$  Width: 40 cm - 200 cm  $\mid$  Height: 40 cm - 50 cm  $\mid$  Depth: 30 cm - 40 cm  $\mid$ 

Technical data

Product-Code:

| LGM-10                  |  |  |
|-------------------------|--|--|
| Catalogue number:       |  |  |
| 22116                   |  |  |
| Condition:              |  |  |
| New                     |  |  |
| Bench width:            |  |  |
| 40 cm - 200 cm          |  |  |
| Choose from parameter   |  |  |
| Bench height:           |  |  |
| 40 cm - 50 cm           |  |  |
| Choose from parameter   |  |  |
| Bench depth:            |  |  |
| 30 cm - 40 cm           |  |  |
| Choose from parameter   |  |  |
| Type of fabric:         |  |  |
| Choose from parameter   |  |  |
| Type of fabric (Photo): |  |  |
| BLACK-WHITE-VELVET-03   |  |  |
|                         |  |  |
|                         |  |  |
|                         |  |  |

## Upholstered Bench Industrial Style LGM-10 BLACK-WHITE-VELVET-03

- · A functional and practical bench for hallway, living room, bedroom, dressing room, bathroom, reception and office
- Some bench models have a practical shelf for shoes
- The frame and upholstery are made of the highest quality materials
- Production of the bench according to customer requirements