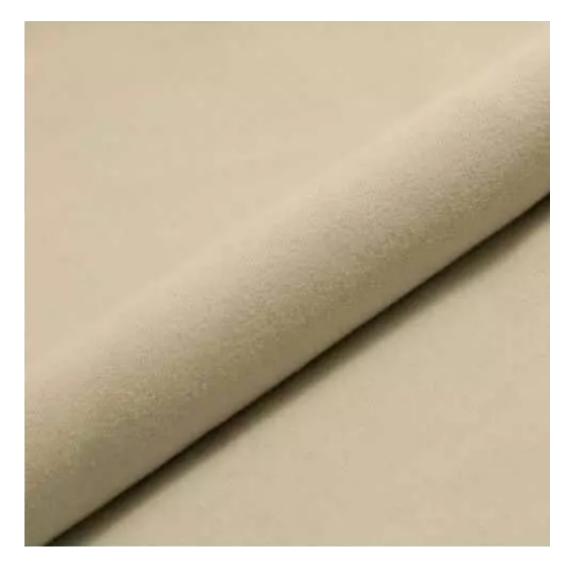

# Upholstered Bench Industrial Style LGM-10 BLACK-WHITE-VELVET-02

| Number        | 22123            |
|---------------|------------------|
| Producer code | LGM-10           |
| Manufacturer  | Emra Wood Design |

# **Product description**

Upholstered Bench Industrial Style LGM-10 BLACK-WHITE-VELVET-02  $\mid$  Width: 40 cm - 200 cm  $\mid$  Height: 40 cm - 50 cm  $\mid$  Depth: 30 cm - 40 cm  $\mid$ 

Technical data

Product-Code:

| LGM-10                  |  |
|-------------------------|--|
| Catalogue number:       |  |
| 22123                   |  |
| Condition:              |  |
| New                     |  |
| Bench width:            |  |
| 40 cm - 200 cm          |  |
| Choose from parameter   |  |
| Bench height:           |  |
| 40 cm - 50 cm           |  |
| Choose from parameter   |  |
| Bench depth:            |  |
| 30 cm - 40 cm           |  |
| Choose from parameter   |  |
| Type of fabric:         |  |
| Choose from parameter   |  |
| Type of fabric (Photo): |  |
| BLACK-WHITE-VELVET-02   |  |
|                         |  |
|                         |  |
|                         |  |