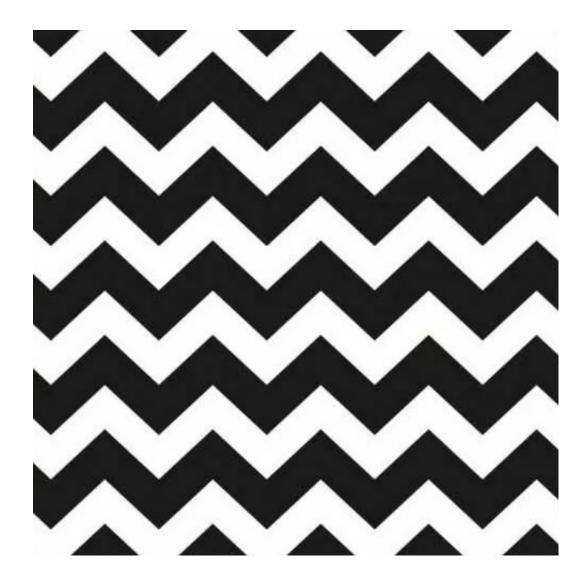

Product-Code:

| LGM-10                  |  |
|-------------------------|--|
| Catalogue number:       |  |
| 22123                   |  |
| Condition:              |  |
| New                     |  |
| Bench width:            |  |
| 40 cm - 200 cm          |  |
| Choose from parameter   |  |
| Bench height:           |  |
| 40 cm - 50 cm           |  |
| Choose from parameter   |  |
| Bench depth:            |  |
| 30 cm - 40 cm           |  |
| Choose from parameter   |  |
| Type of fabric:         |  |
| Choose from parameter   |  |
| Type of fabric (Photo): |  |
| BLACK-WHITE-VELVET-02   |  |
|                         |  |
|                         |  |
|                         |  |

We offer the largest selection of seat fabrics!

Click on fabric name and discover all fabric selection.

ANDRE

ART-DECO-VELVET

ATOS-ECO-LEATHER

AURORA

BALOO

BLACK-WHITE-VELVET

**Height**: 40 cm , 45 cm , 50 cm **Depth**: 30 cm , 35 cm , 40 cm

Type of fabric: BLACK-WHITE-VELVET-02 (Photo), ANDRE-1300, ANDRE-1301, ANDRE-1302, ANDRE-1303, ANDRE-1304, ANDRE-1305, ANDRE-1306, ANDRE-1307, ANDRE-1308, ANDRE-1309, ANDRE-1310, ART-DECO-VELVET-01, ART-DECO-VELVET-02, ART-DECO-VELVET-03, ART-DECO-VELVET-04, ART-DECO-VELVET-05, ART-DECO-VELVET-06, ART-DECO-VELVET-07, ART-DECO-VELVET-08, ART-DECO-VELVET-09, ART-DECO-VELVET-10...11 (write a comment in order), ATOS-111, ATOS-112, ATOS-113, ATOS-114, ATOS-115, ATOS-116, ATOS-117, ATOS-118, ATOS-119, ATOS-120...126 (write a comment in order), AURORA-2480, AURORA-2481, AURORA-2482, AURORA-2483, AURORA-2484, AURORA-2485, AURORA-2486, AURORA-2487, AURORA-2488, AURORA-2489...2505 (write a comment in order), BALOO-2071, BALOO-2072, BALOO-2073, BALOO-2074, BALOO-2076, BALOO-2077, BALOO-2078, BALOO-2079, BALOO-2081, BALOO-2082...2089 (write a comment in order), BLACK-WHITE-VELVET-01, BLACK-WHITE-VELVET-02, BLACK-WHITE-VELVET-03, BLACK-WHITE-VELVET-04, BLACK-WHITE-VELVET-05, BLACK-WHITE-VELVET-06, BLACK-WHITE-VELVET-07, BLACK-WHITE-VELVET-08, BLACK-WHITE-VELVET-09, BLACK-WHITE-VELVET-09, BLACK-WHITE-VELVET-09, BLOOM-01, BLOOM-02, BLOOM-03, BLOOM-04, BLOOM-05, BLOOM-06, BLOOM-07, BLOOM-08, BLOOM-09, BLOOM-10, BRAID-3001, BRAID-3002,