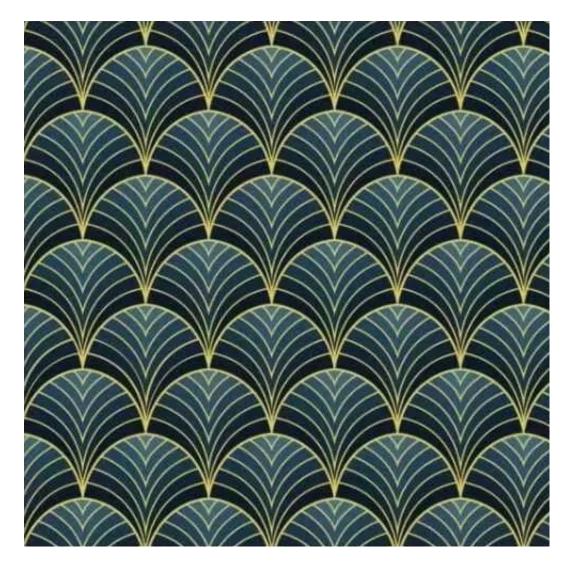

We offer the largest selection of seat fabrics!

Click on fabric name and discover all fabric selection.

ANDRE

ART-DECO-VELVET

ATOS-ECO-LEATHER

AURORA

BALOO

BLACK-WHITE-VELVET

**Height**: 40 cm , 45 cm , 50 cm **Depth**: 30 cm , 35 cm , 40 cm

Type of fabric: BLACK-WHITE-VELVET-02 (Photo), ANDRE-1300, ANDRE-1301, ANDRE-1302, ANDRE-1303, ANDRE-1304, ANDRE-1305, ANDRE-1306, ANDRE-1307, ANDRE-1308, ANDRE-1309, ANDRE-1310, ART-DECO-VELVET-01, ART-DECO-VELVET-02, ART-DECO-VELVET-03, ART-DECO-VELVET-04, ART-DECO-VELVET-05, ART-DECO-VELVET-06, ART-DECO-VELVET-07, ART-DECO-VELVET-08, ART-DECO-VELVET-09, ART-DECO-VELVET-10...11 (write a comment in order), ATOS-111, ATOS-112, ATOS-113, ATOS-114, ATOS-115, ATOS-116, ATOS-117, ATOS-118, ATOS-119, ATOS-120...126 (write a comment in order), AURORA-2480, AURORA-2481, AURORA-2482, AURORA-2483, AURORA-2484, AURORA-2485, AURORA-2486, AURORA-2487, AURORA-2488, AURORA-2489...2505 (write a comment in order), BALOO-2071, BALOO-2072, BALOO-2073, BALOO-2074, BALOO-2076, BALOO-2077, BALOO-2078, BALOO-2079, BALOO-2081, BALOO-2082...2089 (write a comment in order), BLACK-WHITE-VELVET-01, BLACK-WHITE-VELVET-02, BLACK-WHITE-VELVET-03, BLACK-WHITE-VELVET-04, BLACK-WHITE-VELVET-05, BLACK-WHITE-VELVET-06, BLACK-WHITE-VELVET-07, BLACK-WHITE-VELVET-08, BLACK-WHITE-VELVET-09, BLACK-WHITE-VELVET-09, BLACK-WHITE-VELVET-09, BLOOM-01, BLOOM-02, BLOOM-03, BLOOM-04, BLOOM-05, BLOOM-06, BLOOM-07, BLOOM-08, BLOOM-09, BLOOM-10, BRAID-3001, BRAID-3002,