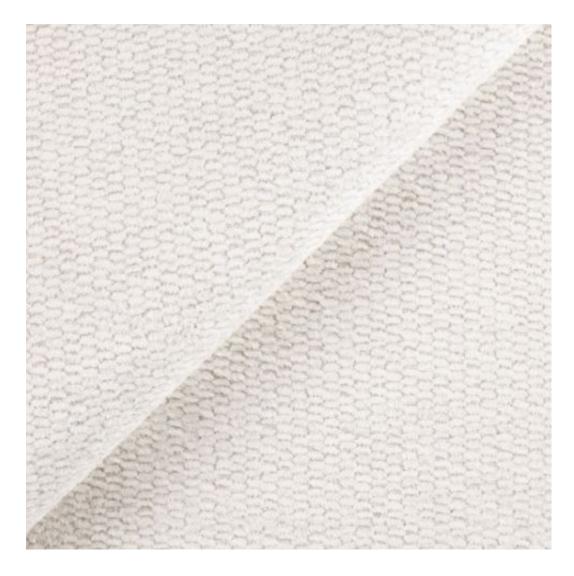

# **Product description**

Upholstered Bench Industrial Style LGM-10 BLACK-WHITE-VELVET-02  $\mid$  Width: 40 cm - 200 cm  $\mid$  Height: 40 cm - 50 cm  $\mid$  Depth: 30 cm - 40 cm  $\mid$ 

Technical data

## Upholstered Bench Industrial Style LGM-10 BLACK-WHITE-VELVET-02

- · A functional and practical bench for hallway, living room, bedroom, dressing room, bathroom, reception and office
- Some bench models have a practical shelf for shoes
- The frame and upholstery are made of the highest quality materials
- Production of the bench according to customer requirements

**Height**: 40 cm , 45 cm , 50 cm **Depth**: 30 cm , 35 cm , 40 cm

Type of fabric: BLACK-WHITE-VELVET-02 (Photo), ANDRE-1300, ANDRE-1301, ANDRE-1302, ANDRE-1303, ANDRE-1304, ANDRE-1305, ANDRE-1306, ANDRE-1307, ANDRE-1308, ANDRE-1309, ANDRE-1310, ART-DECO-VELVET-01, ART-DECO-VELVET-02, ART-DECO-VELVET-03, ART-DECO-VELVET-04, ART-DECO-VELVET-05, ART-DECO-VELVET-06, ART-DECO-VELVET-07, ART-DECO-VELVET-08, ART-DECO-VELVET-09, ART-DECO-VELVET-10...11 (write a comment in order), ATOS-111, ATOS-112, ATOS-113, ATOS-114, ATOS-115, ATOS-116, ATOS-117, ATOS-118, ATOS-119, ATOS-120...126 (write a comment in order), AURORA-2480, AURORA-2481, AURORA-2482, AURORA-2483, AURORA-2484, AURORA-2485, AURORA-2486, AURORA-2487, AURORA-2488, AURORA-2489...2505 (write a comment in order), BALOO-2071, BALOO-2072, BALOO-2073, BALOO-2074, BALOO-2076, BALOO-2077, BALOO-2078, BALOO-2079, BALOO-2081, BALOO-2082...2089 (write a comment in order), BLACK-WHITE-VELVET-01, BLACK-WHITE-VELVET-02, BLACK-WHITE-VELVET-03, BLACK-WHITE-VELVET-04, BLACK-WHITE-VELVET-05, BLACK-WHITE-VELVET-06, BLACK-WHITE-VELVET-07, BLACK-WHITE-VELVET-08, BLACK-WHITE-VELVET-09, BLACK-WHITE-VELVET-09, BLACK-WHITE-VELVET-09, BLOOM-01, BLOOM-02, BLOOM-03, BLOOM-04, BLOOM-05, BLOOM-06, BLOOM-07, BLOOM-08, BLOOM-09, BLOOM-10, BRAID-3001, BRAID-3002,