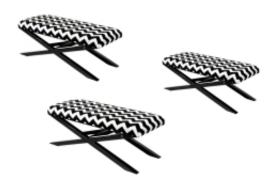

# Upholstered Bench Industrial Style LGM-10 BLACK-WHITE-VELVET-02

| Number        | 22123            |
|---------------|------------------|
| Producer code | LGM-10           |
| Manufacturer  | Emra Wood Design |

# **Product description**

Upholstered Bench Industrial Style LGM-10 BLACK-WHITE-VELVET-02  $\mid$  Width: 40 cm - 200 cm  $\mid$  Height: 40 cm - 50 cm  $\mid$  Depth: 30 cm - 40 cm  $\mid$ 

Technical data

## Upholstered Bench Industrial Style LGM-10 BLACK-WHITE-VELVET-02

- · A functional and practical bench for hallway, living room, bedroom, dressing room, bathroom, reception and office
- Some bench models have a practical shelf for shoes
- The frame and upholstery are made of the highest quality materials
- Production of the bench according to customer requirements

#### **Product features**

- Very high-quality and precise workmanship directly from the manufacturer
- The bench features an interchangeable seat to adapt the product to the future appearance of the room
- The bench does not require self-assembly and is delivered to the customer in its entirety
- Take a look at our fabric palette for more options
- We are at your disposal if you have any questions about the product
- By purchasing a product, you are buying a non-prefabricated item made according to specifications (selection of color, upholstery, materials, etc.)