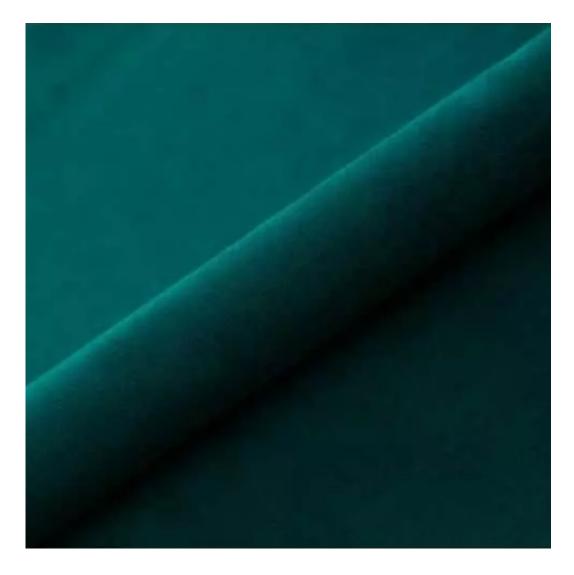

# **Product description**

Upholstered Bench Industrial Style LGM-10 BLACK-WHITE-VELVET-02  $\mid$  Width: 40 cm - 200 cm  $\mid$  Height: 40 cm - 50 cm  $\mid$  Depth: 30 cm - 40 cm  $\mid$ 

Technical data

Product-Code:

| LGM-10                  |  |
|-------------------------|--|
| Catalogue number:       |  |
| 22123                   |  |
| Condition:              |  |
| New                     |  |
| Bench width:            |  |
| 40 cm - 200 cm          |  |
| Choose from parameter   |  |
| Bench height:           |  |
| 40 cm - 50 cm           |  |
| Choose from parameter   |  |
| Bench depth:            |  |
| 30 cm - 40 cm           |  |
| Choose from parameter   |  |
| Type of fabric:         |  |
| Choose from parameter   |  |
| Type of fabric (Photo): |  |
| BLACK-WHITE-VELVET-02   |  |
|                         |  |
|                         |  |
|                         |  |

**Height**: 40 cm , 45 cm , 50 cm **Depth**: 30 cm , 35 cm , 40 cm

Type of fabric: BLACK-WHITE-VELVET-02 (Photo), ANDRE-1300, ANDRE-1301, ANDRE-1302, ANDRE-1303, ANDRE-1304, ANDRE-1305, ANDRE-1306, ANDRE-1307, ANDRE-1308, ANDRE-1309, ANDRE-1310, ART-DECO-VELVET-01, ART-DECO-VELVET-02, ART-DECO-VELVET-03, ART-DECO-VELVET-04, ART-DECO-VELVET-05, ART-DECO-VELVET-06, ART-DECO-VELVET-07, ART-DECO-VELVET-08, ART-DECO-VELVET-09, ART-DECO-VELVET-10...11 (write a comment in order), ATOS-111, ATOS-112, ATOS-113, ATOS-114, ATOS-115, ATOS-116, ATOS-117, ATOS-118, ATOS-119, ATOS-120...126 (write a comment in order), AURORA-2480, AURORA-2481, AURORA-2482, AURORA-2483, AURORA-2484, AURORA-2485, AURORA-2486, AURORA-2487, AURORA-2488, AURORA-2489...2505 (write a comment in order), BALOO-2071, BALOO-2072, BALOO-2073, BALOO-2074, BALOO-2076, BALOO-2077, BALOO-2078, BALOO-2079, BALOO-2081, BALOO-2082...2089 (write a comment in order), BLACK-WHITE-VELVET-01, BLACK-WHITE-VELVET-02, BLACK-WHITE-VELVET-03, BLACK-WHITE-VELVET-04, BLACK-WHITE-VELVET-05, BLACK-WHITE-VELVET-06, BLACK-WHITE-VELVET-07, BLACK-WHITE-VELVET-08, BLACK-WHITE-VELVET-09, BLACK-WHITE-VELVET-09, BLACK-WHITE-VELVET-09, BLOOM-01, BLOOM-02, BLOOM-03, BLOOM-04, BLOOM-05, BLOOM-06, BLOOM-07, BLOOM-08, BLOOM-09, BLOOM-10, BRAID-3001, BRAID-3002,