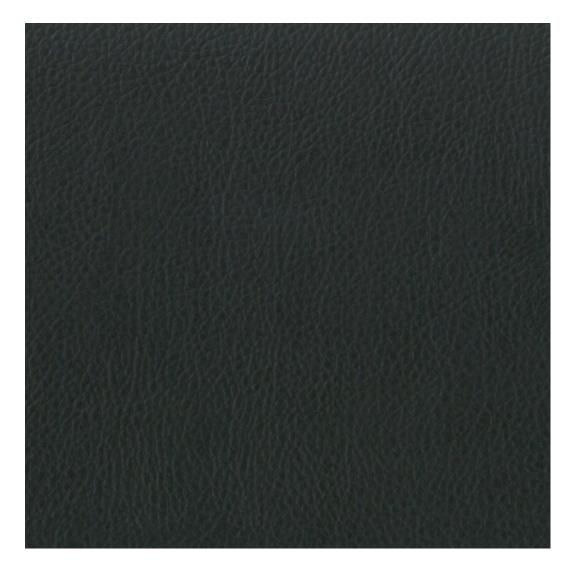

We offer the largest selection of seat fabrics!

Click on fabric name and discover all fabric selection.

ANDRE

ART-DECO-VELVET

ATOS-ECO-LEATHER

AURORA

BALOO

BLACK-WHITE-VELVET

**Height**: 40 cm , 45 cm , 50 cm **Depth**: 30 cm , 35 cm , 40 cm

Type of fabric: BLACK-WHITE-VELVET-02 (Photo), ANDRE-1300, ANDRE-1301, ANDRE-1302, ANDRE-1303, ANDRE-1304, ANDRE-1305, ANDRE-1306, ANDRE-1307, ANDRE-1308, ANDRE-1309, ANDRE-1310, ART-DECO-VELVET-01, ART-DECO-VELVET-02, ART-DECO-VELVET-03, ART-DECO-VELVET-04, ART-DECO-VELVET-05, ART-DECO-VELVET-06, ART-DECO-VELVET-07, ART-DECO-VELVET-08, ART-DECO-VELVET-09, ART-DECO-VELVET-10...11 (write a comment in order), ATOS-111, ATOS-112, ATOS-113, ATOS-114, ATOS-115, ATOS-116, ATOS-117, ATOS-118, ATOS-119, ATOS-120...126 (write a comment in order), AURORA-2480, AURORA-2481, AURORA-2482, AURORA-2483, AURORA-2484, AURORA-2485, AURORA-2486, AURORA-2487, AURORA-2488, AURORA-2489...2505 (write a comment in order), BALOO-2071, BALOO-2072, BALOO-2073, BALOO-2074, BALOO-2076, BALOO-2077, BALOO-2078, BALOO-2079, BALOO-2081, BALOO-2082...2089 (write a comment in order), BLACK-WHITE-VELVET-01, BLACK-WHITE-VELVET-02, BLACK-WHITE-VELVET-03, BLACK-WHITE-VELVET-04, BLACK-WHITE-VELVET-05, BLACK-WHITE-VELVET-06, BLACK-WHITE-VELVET-07, BLACK-WHITE-VELVET-08, BLACK-WHITE-VELVET-09, BLACK-WHITE-VELVET-09, BLACK-WHITE-VELVET-09, BLOOM-01, BLOOM-02, BLOOM-03, BLOOM-04, BLOOM-05, BLOOM-06, BLOOM-07, BLOOM-08, BLOOM-09, BLOOM-10, BRAID-3001, BRAID-3002,