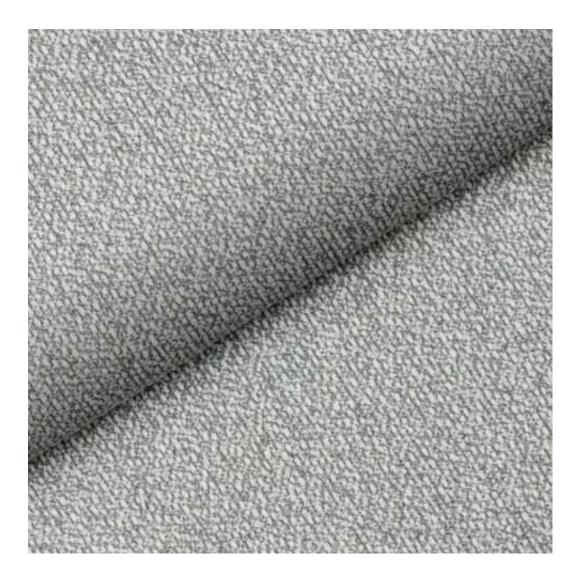

Bench height:

40 cm - 50 cm

Choose from parameter

Bench depth:

30 cm - 40 cm

Choose from parameter

Type of fabric: Choose from parameter

Type of fabric (Photo):

ART-DECO-VELVET-11

Product description