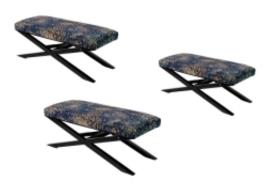

# Upholstered Bench Industrial Style LGM-10 ART-DECO-VELVET-11

| Number        | 22122            |  |
|---------------|------------------|--|
| Producer code | LGM-10           |  |
| Manufacturer  | Emra Wood Design |  |

## **Product description**

Upholstered Bench Industrial Style LGM-10 ART-DECO-VELVET-11 | Width: 40 cm - 200 cm | Height: 40 cm - 50 cm | Depth: 30 cm - 40 cm |

Technical data

Product-Code:

#### Upholstered Bench Industrial Style LGM-10 ART-DECO-VELVET-11

- A functional and practical bench for hallway, living room, bedroom, dressing room, bathroom, reception and office
- Some bench models have a practical shelf for shoes
- The frame and upholstery are made of the highest quality materials
- Production of the bench according to customer requirements

Product features

- Very high-quality and precise workmanship directly from the manufacturer
- The bench features an interchangeable seat to adapt the product to the future appearance of the room
- The bench does not require self-assembly and is delivered to the customer in its entirety
- Take a look at our fabric palette for more options
- We are at your disposal if you have any questions about the product
- By purchasing a product, you are buying a non-prefabricated item made according to specifications (selection of color, upholstery, materials, etc.)